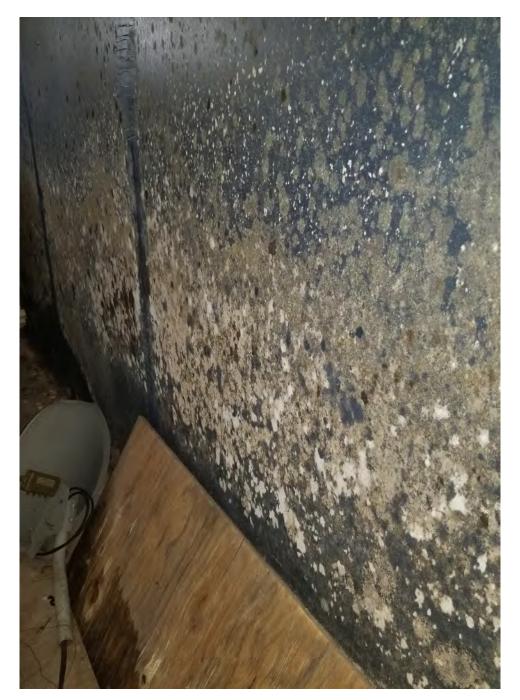

# **Community Development Department Application Review**

Application reviewed on:

October 8, 2020

Application reviewed by:

Jay Shebleton

Comments:

Condition, wall covering in the basement is covered with mildew/mold.