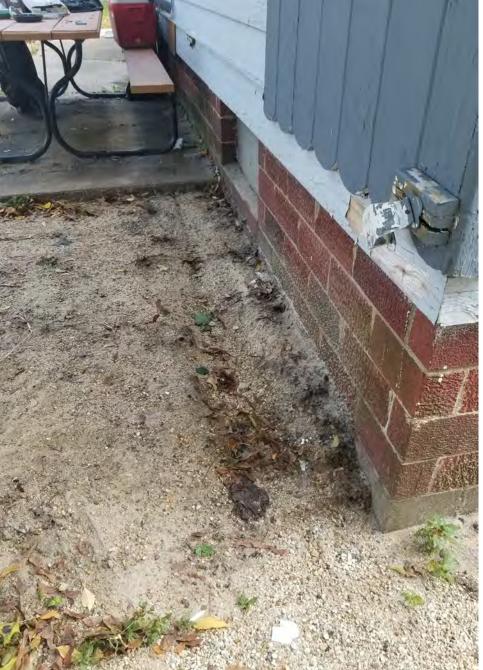

# **Community Development Department Application Review**

Application reviewed on:

October 8, 2020

Application reviewed by:

Jay Shebleton

Comments:

Condition, wall covering in the basement is covered with mildew/mold.