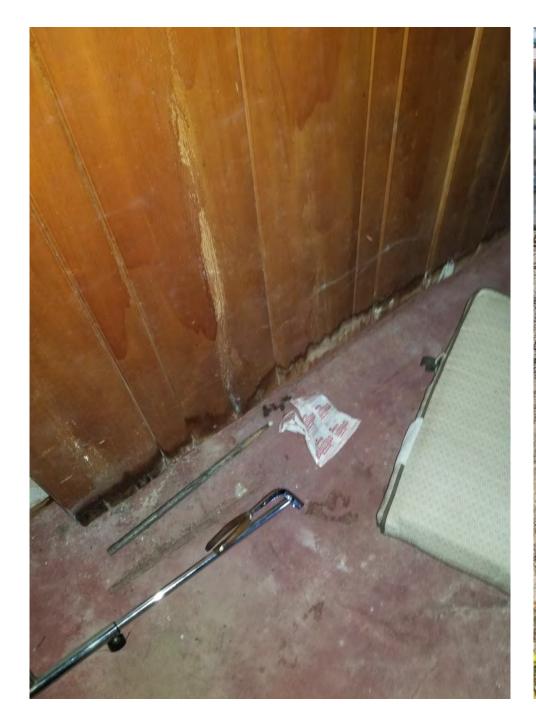

# **Community Development Department Application Review**

Application reviewed on:

October 8, 2020

Application reviewed by:

Jay Shebleton

Comments:

Condition, wall covering in the basement is covered with mildew/mold.