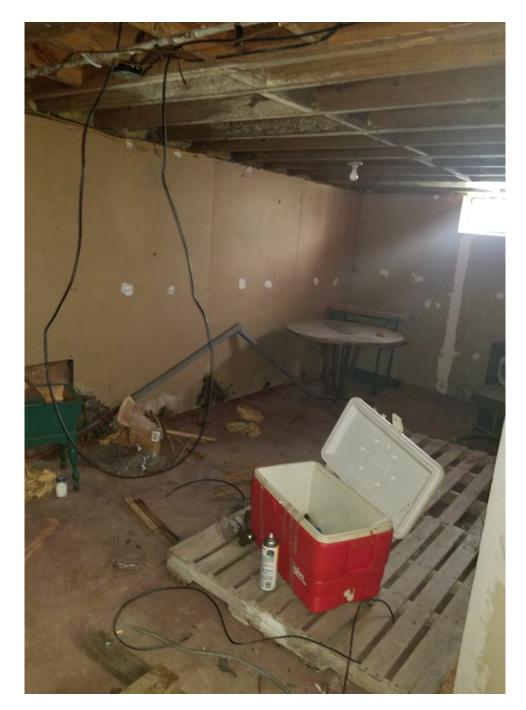

# **Community Development Department Application Review**

Application reviewed on:

October 8, 2020

Application reviewed by:

Jay Shebleton

Comments:

Condition, wall covering in the basement is covered with mildew/mold.