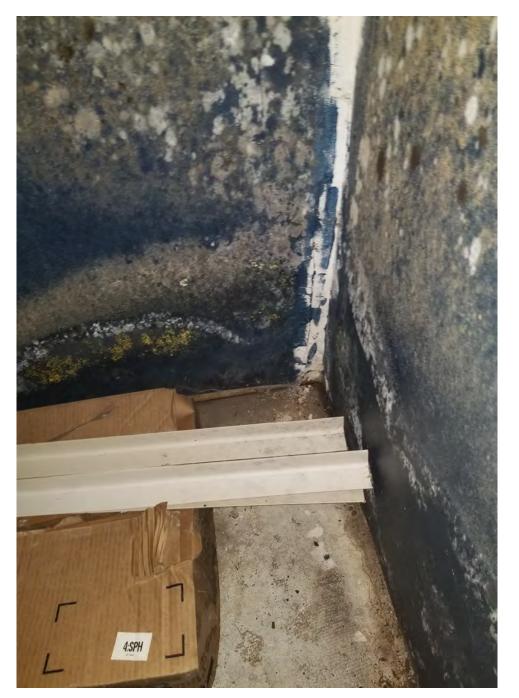

# **Community Development Department Application Review**

Application reviewed on:

October 8, 2020

Application reviewed by:

Jay Shebleton

Comments:

Condition, wall covering in the basement is covered with mildew/mold.