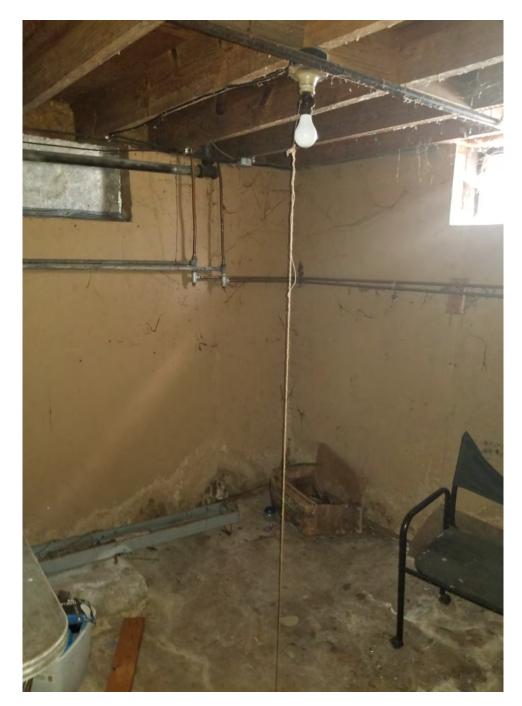

# **Community Development Department Application Review**

Application reviewed on:

October 8, 2020

Application reviewed by:

Jay Shebleton

Comments:

Condition, wall covering in the basement is covered with mildew/mold.