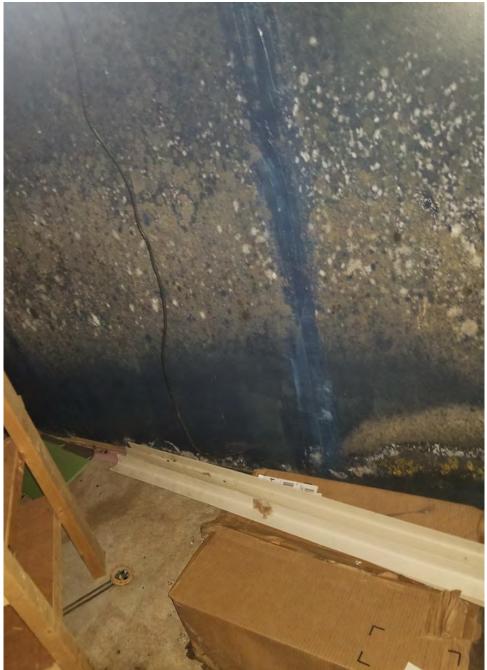

# **Community Development Department Application Review**

Application reviewed on:

October 8, 2020

Application reviewed by:

Jay Shebleton

Comments:

Condition, wall covering in the basement is covered with mildew/mold.