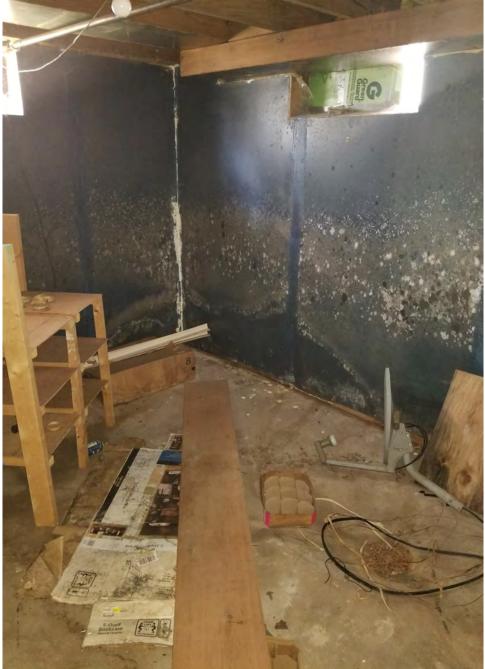

# **Community Development Department Application Review**

Application reviewed on:

October 8, 2020

Application reviewed by:

Jay Shebleton

Comments:

Condition, wall covering in the basement is covered with mildew/mold.