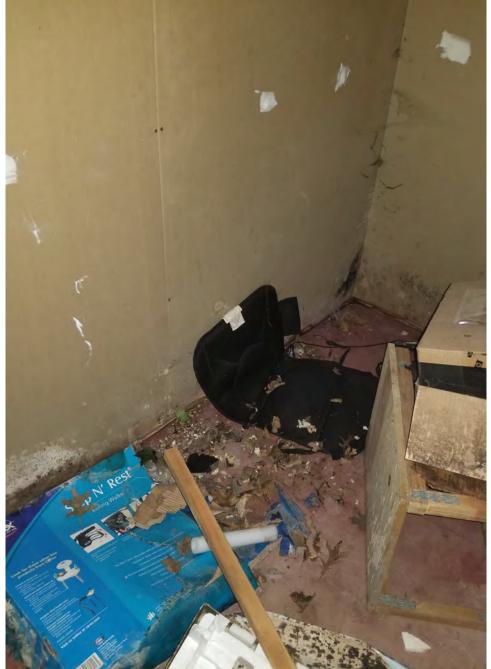

# **Community Development Department Application Review**

Application reviewed on:

October 8, 2020

Application reviewed by:

Jay Shebleton

Comments:

Condition, wall covering in the basement is covered with mildew/mold.