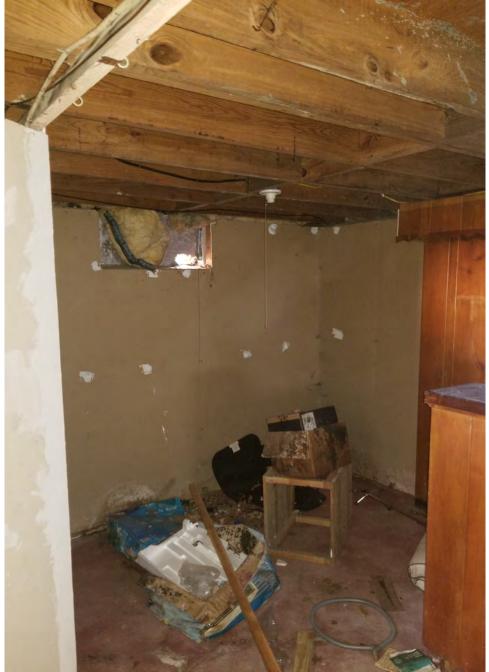

# **Community Development Department Application Review**

Application reviewed on:

October 8, 2020

Application reviewed by:

Jay Shebleton

Comments:

Condition, wall covering in the basement is covered with mildew/mold.