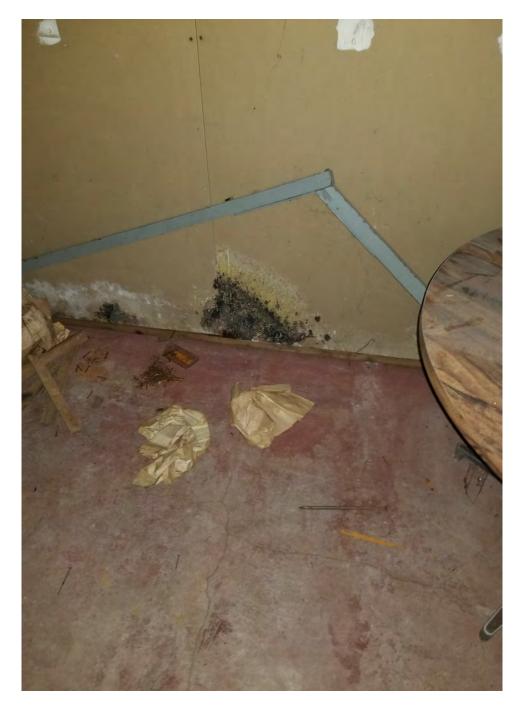

# **Community Development Department Application Review**

Application reviewed on:

October 8, 2020

Application reviewed by:

Jay Shebleton

Comments:

Condition, wall covering in the basement is covered with mildew/mold.