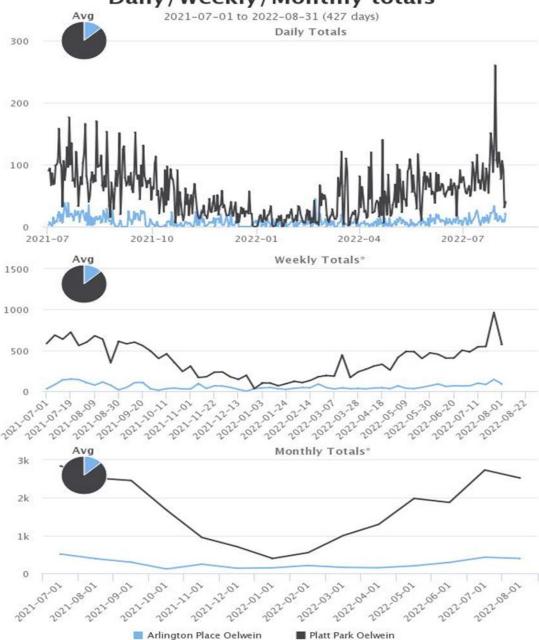

ALLIANT TRAIL SWEEPING



CHIP SEALING





#### **Park and Recreation**

www.oelwein.fun





CHIP SEALING

BASKETBALL COURTS



WINTERIZING POOL

ASH TREE LOG CABIN





Park and Recreation www.oelwein.fun

ASH TREE REMOVAL



WINTERIZING AQUATICS



DI LIGHTS CAMPGROUND BATTING NET REMOVED





# **Park and Recreation**

#### www.oelwein.fun

TREE REMOVAL VIADUCT CLEANING STUMP REMOVAL



DRAIN PROJECT

AIRPLANE PROJECT



DONATION





#### **Park and Recreation**

#### www.oelwein.fun

#### ASH TREE REMOVAL CITY PARK



ASH TREE REMOVAL AT WOODLAWN



ALLIANT TREE TRIMMING





# Park and Recreation

#### www.oelwein.fun

POOL WINTERIZATION

PICNIC TABLES





BALLFIELDS

SODDING













#### **Park and Recreation**

#### www.oelwein.fun

# Daily/Weekly/Monthly totals



| Year | Site                    | Jan | Feb | Mar   | Apr   | Мау   | Jun   | Jul    | Aug    | Sep   | Oct   | Nov | Dec | ADT <sup>†</sup> | ADT†x365 | Days with data |
|------|-------------------------|-----|-----|-------|-------|-------|-------|--------|--------|-------|-------|-----|-----|------------------|----------|----------------|
| 2024 | Arlington Place Oelwein |     |     |       |       |       |       | 512*   | 388    | 294   | 115   | 242 | 134 | 9.115            | 3,327    | 183            |
| 2021 | Platt Park Oelwein      |     |     |       |       |       |       | 2,845* | 2,523  | 2,458 | 1,675 | 950 | 704 | 60.454           | 22,066   | 183            |
| 0000 | Arlington Place Oelwein | 146 | 207 | 158   | 148   | 199   | 290   | 426    | 394*   |       |