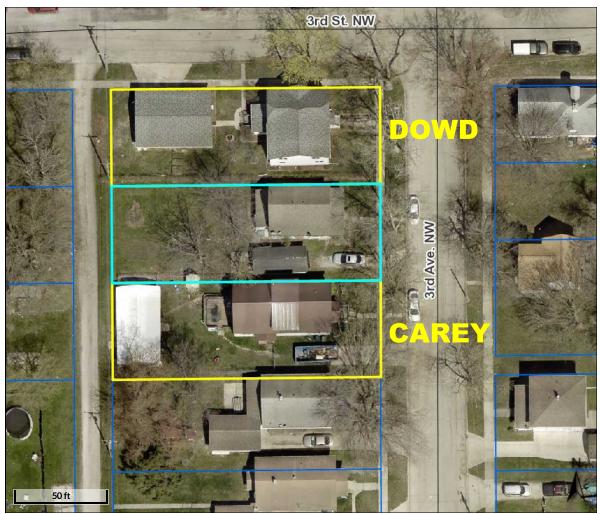

11. Consideration of a motion setting a public hearing for the sale of 218 3rd Avenue NW at 6:00 PM on October 10, 2022 at the Oelwein Council Chambers.