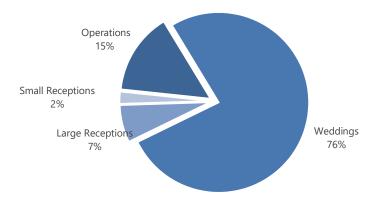

t & Induced |             |
| Total Economic Output      | \$2,320,346 |
| Value Added:               |             |
| Total Value Added          | \$1,470,000 |
| Jobs:                      |             |
| Direct                     | 12          |
| Indirect & Induced         | 8           |
| <u>Total Jobs</u>          | <u>20</u>   |
| Workers' Earnings:         |             |
| Direct                     | \$350,102   |
| Indirect & Induced         | \$365,281   |
| Total Workers' Earnings    | \$715,383   |

Wedding event spending accounts for 76% of the overall impact. The Oelwein Center's operations add another 15%. The impact from large receptions represents 7% of the total and small receptions account for the final 2%.

#### Composition of the Oelwein Center Economic Impact



The economic impact of the Oelwein Center affects industries throughout the economy. The following chart presents a graphical illustration of the total value added by industry. In total, the Oelwein Center is expected to support \$1.47 million in value added or gross area product. The sector seeing the largest increase in gross area product is the food service sector. Other stand-out sectors benefiting from the Oelwein Center include accommodation and "other services" which includes industry organizations like the Oelwein Center organization itself.

Table 3. Total Economic Impact by Industry Sector

|                                                  |            | Household | Economic     | Value     |
|--------------------------------------------------|------------|-----------|--------