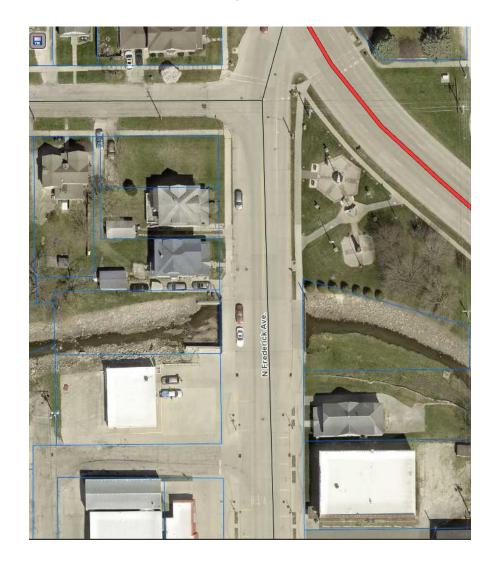

#### Resolutions

3. Consideration of a resolution declaring 33 South Frederick Avenue an unsafe structure.

A motion was made by Payne, seconded by Stewart to adopt Resolution No. 5357-2022, declaring 33 South Frederick Avenue an unsafe structure.