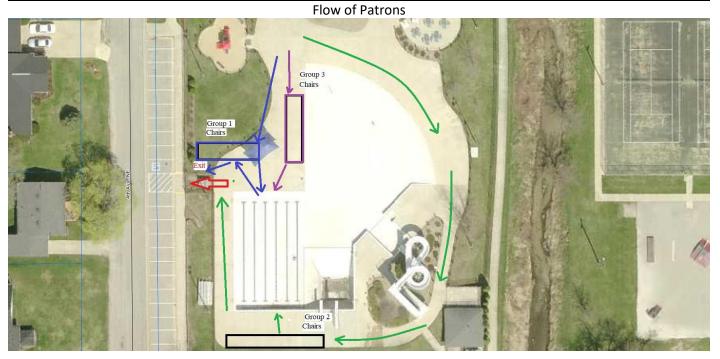

### **Motion Carried**

26. Consideration of a motion determining the 2020 season for the Oelwein Family Aquatics Center

A motion was made by Fisk, seconded by Cantrell to table determining the 2020 season for the Oelwein Family Aquatics Center until next meeting after governor gives guidance. All voted aye.

### **Motion Carried**

5. Consideration of a motion determining the 2020 season for the Oelwein Family Aquatics Center Fisk motioned to close the pool for the 2020 season, Fisk withdrew his motion.

Cantrell motioned to make a decision on the pool season May 26 or until the Governor provides guidance on the pool season. Seeders seconded. Five voted aye, 1 (Fisk) voted nay.