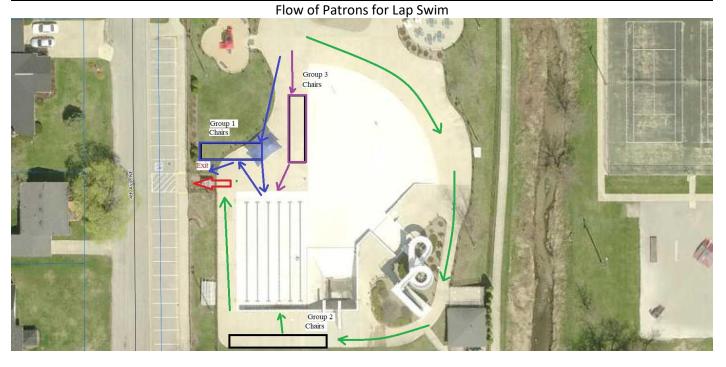

### **Motions**

- 14. Consideration of a motion authorizing signatures on an offer to purchase 406 3rd Avenue SE and adjacent property
- 15. Consideration of a motion to solicit bids to tear down 42 properties and solicit bids on asbestos removal for 33 properties
- 16. Consideration of a motion determining the 2020 season for the Oelwein Family Aquatics Center

### **Motion Carried**

26. Consideration of a motion determining the 2020 season for the Oelwein Family Aquatics Center

A motion was made by Fisk, seconded by Cantrell to table determining the 2020 season for the Oelwein Family Aquatics Center until next meeting after governor gives guidance. All voted aye.

### **Motion Carried**

5. Consideration of a motion determining the 2020 season for the Oelwein Family Aquatics Center Fisk motioned to close the pool for the 2020 season, Fisk withdrew his motion.

Cantrell motioned to make a decision on the pool season May 26 or until the Governor provides guidance on the pool season. Seeders seconded. Five voted aye, 1 (Fisk) voted nay.