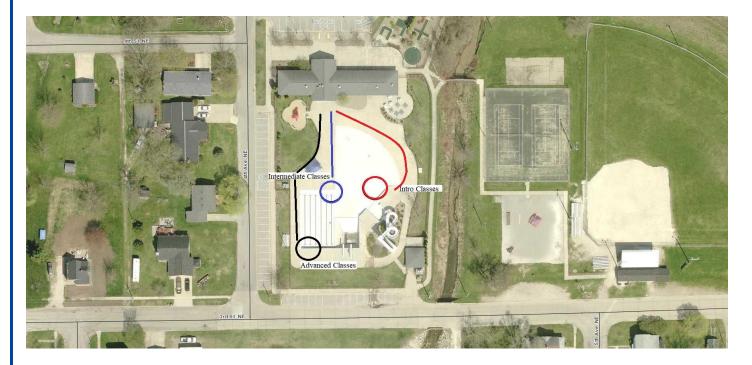

### **Motions**

- 14. Consideration of a motion authorizing signatures on an offer to purchase 406 3rd Avenue SE and adjacent property
- 15. Consideration of a motion to solicit bids to tear down 42 properties and solicit bids on asbestos removal for 33 properties
- 16. Consideration of a motion determining the 2020 season for the Oelwein Family Aquatics Center

### **Motion Carried**

26. Consideration of a motion determining the 2020 season for the Oelwein Family Aquatics Center

A motion was made by Fisk, seconded by Cantrell to table determining the 2020 season for the Oelwein Family Aquatics Center until next meeting after governor gives guidance. All voted aye.

### **Motion Carried**

5. Consideration of a motion determining the 2020 season for the Oelwein Family Aquatics Center Fisk motioned to close the pool for the 2020 season, Fisk withdrew his motion.

Cantrell motioned to make a decision on the pool season May 26 or until the Governor provides guidance on the pool season. Seeders seconded. Five voted aye, 1 (Fisk) voted nay.