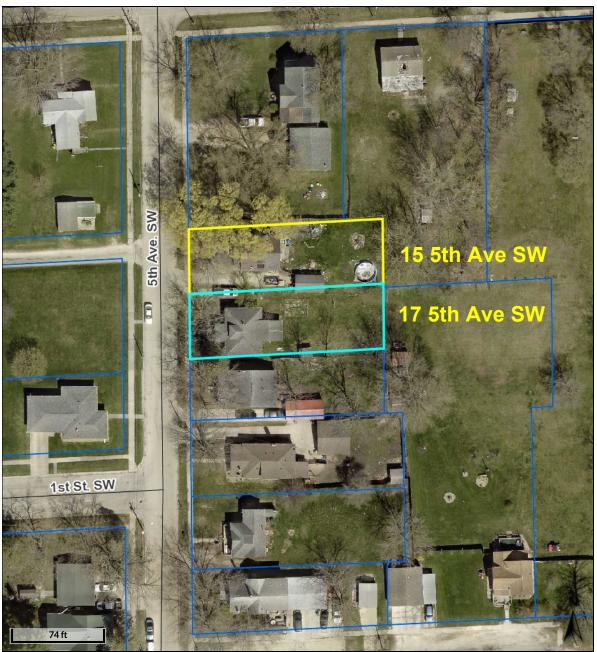

### Resolutions

- 8. Consideration of a Resolution Directing the Sale of the City's Interest in 15 5th Avenue SW and 17 5th Avenue SW, Oelwein, Fayette County, Iowa
- 9. Consideration of a Resolution to Accept Deed 202 4th Avenue NW

#### **Motion Carried**

7. Consideration of a recommendation from the Planning, Finance, Enterprise and Economic Development re: 15 and 17 5th Avenue SW

A motion was made by Cantrell, seconded by Payne to approve the proposed sale. All voted aye.

#### **Motion Carried**