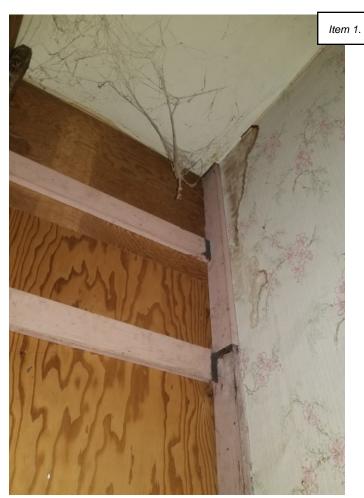

#### Comments:

After discussion with Mr. Keppler regarding the amount of work that would be required to make the habitable, and the cost to register the property as vacant, he has decided to demolish the home. Mr. Keppler has already complied with the demolition of the garage structure and is asking for assistance from the city to demolish the dwelling. He has maintained and kept the property and kept it in compliance. This property is a public nuisance and is visible from Hwy. 150, and the demolition of this dwelling would only help the appearance of Oelwein.