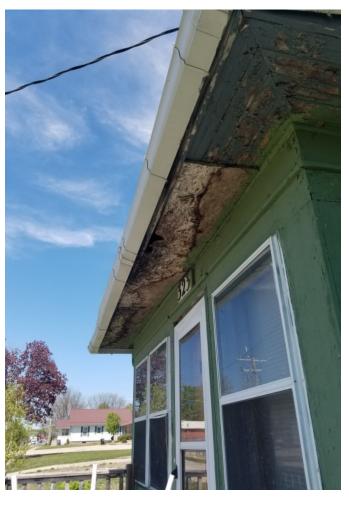

#### Comments:

After discussion with Mr. Keppler regarding the amount of work that would be required to make the habitable, and the cost to register the property as vacant, he has decided to demolish the home. Mr. Keppler has already complied with the demolition of the garage structure and is asking for assistance from the city to demolish the dwelling. He has maintained and kept the property and kept it in compliance. This property is a public nuisance and is visible from Hwy. 150, and the demolition of this dwelling would only help the appearance of Oelwein.