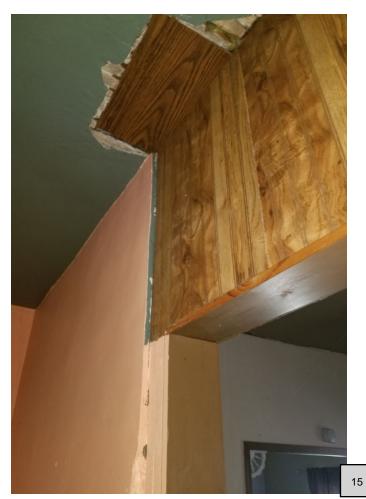

#### Comments:

After discussion with Mr. Keppler regarding the amount of work that would be required to make the habitable, and the cost to register the property as vacant, he has decided to demolish the home. Mr. Keppler has already complied with the demolition of the garage structure and is asking for assistance from the city to demolish the dwelling. He has maintained and kept the property and kept it in compliance. This property is a public nuisance and is visible from Hwy. 150, and the demolition of this dwelling would only help the appearance of Oelwein.