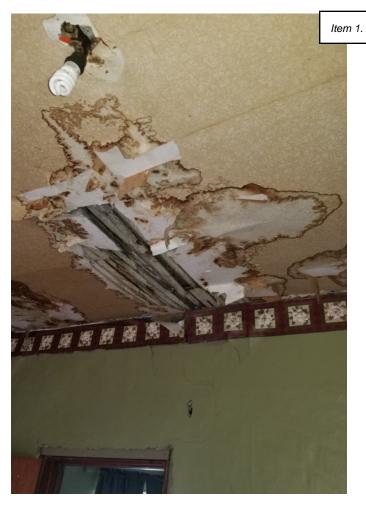

#### Comments:

After discussion with Mr. Keppler regarding the amount of work that would be required to make the habitable, and the cost to register the property as vacant, he has decided to demolish the home. Mr. Keppler has already complied with the demolition of the garage structure and is asking for assistance from the city to demolish the dwelling. He has maintained and kept the property and kept it in compliance. This property is a public nuisance and is visible from Hwy. 150, and the demolition of this dwelling would only help the appearance of Oelwein.