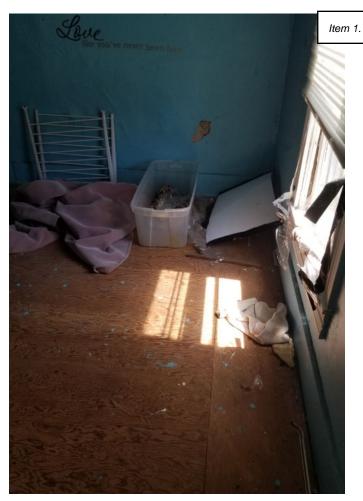

#### Comments:

After discussion with Mr. Keppler regarding the amount of work that would be required to make the habitable, and the cost to register the property as vacant, he has decided to demolish the home. Mr. Keppler has already complied with the demolition of the garage structure and is asking for assistance from the city to demolish the dwelling. He has maintained and kept the property and kept it in compliance. This property is a public nuisance and is visible from Hwy. 150, and the demolition of this dwelling would only help the appearance of Oelwein.