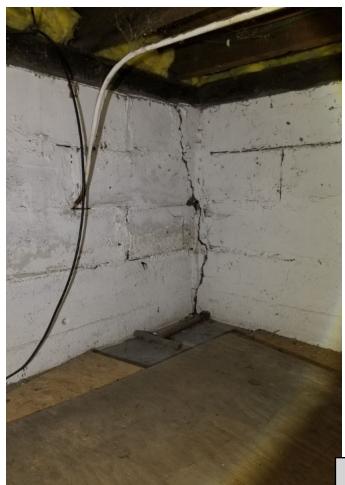

#### Comments:

After discussion with Mr. Keppler regarding the amount of work that would be required to make the habitable, and the cost to register the property as vacant, he has decided to demolish the home. Mr. Keppler has already complied with the demolition of the garage structure and is asking for assistance from the city to demolish the dwelling. He has maintained and kept the property and kept it in compliance. This property is a public nuisance and is visible from Hwy. 150, and the demolition of this dwelling would only help the appearance of Oelwein.