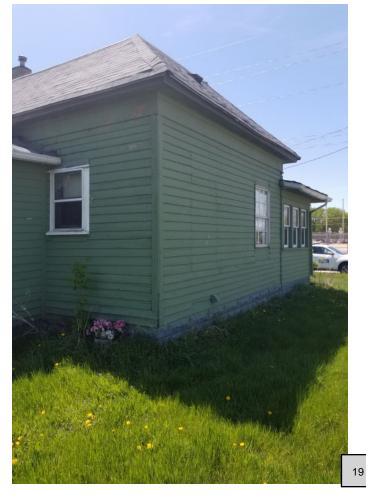

#### Comments:

After discussion with Mr. Keppler regarding the amount of work that would be required to make the habitable, and the cost to register the property as vacant, he has decided to demolish the home. Mr. Keppler has already complied with the demolition of the garage structure and is asking for assistance from the city to demolish the dwelling. He has maintained and kept the property and kept it in compliance. This property is a public nuisance and is visible from Hwy. 150, and the demolition of this dwelling would only help the appearance of Oelwein.