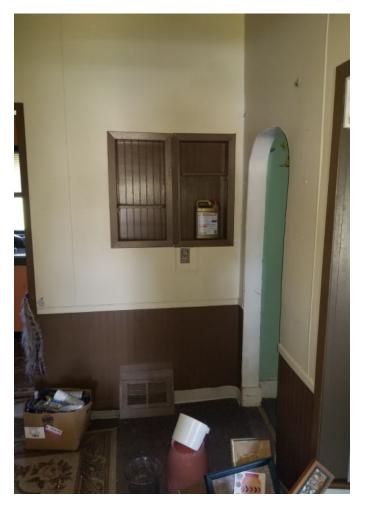

#### Comments:

After discussion with Mr. Keppler regarding the amount of work that would be required to make the habitable, and the cost to register the property as vacant, he has decided to demolish the home. Mr. Keppler has already complied with the demolition of the garage structure and is asking for assistance from the city to demolish the dwelling. He has maintained and kept the property and kept it in compliance. This property is a public nuisance and is visible from Hwy. 150, and the demolition of this dwelling would only help the appearance of Oelwein.