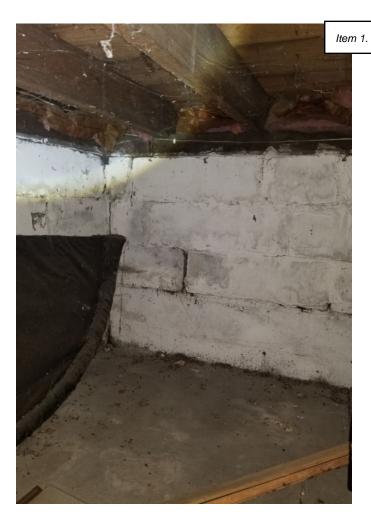

#### Comments:

After discussion with Mr. Keppler regarding the amount of work that would be required to make the habitable, and the cost to register the property as vacant, he has decided to demolish the home. Mr. Keppler has already complied with the demolition of the garage structure and is asking for assistance from the city to demolish the dwelling. He has maintained and kept the property and kept it in compliance. This property is a public nuisance and is visible from Hwy. 150, and the demolition of this dwelling would only help the appearance of Oelwein.