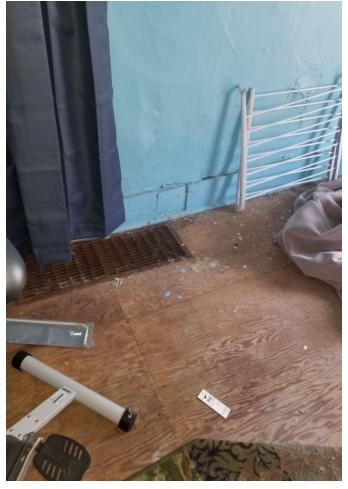

#### Comments:

After discussion with Mr. Keppler regarding the amount of work that would be required to make the habitable, and the cost to register the property as vacant, he has decided to demolish the home. Mr. Keppler has already complied with the demolition of the garage structure and is asking for assistance from the city to demolish the dwelling. He has maintained and kept the property and kept it in compliance. This property is a public nuisance and is visible from Hwy. 150, and the demolition of this dwelling would only help the appearance of Oelwein.