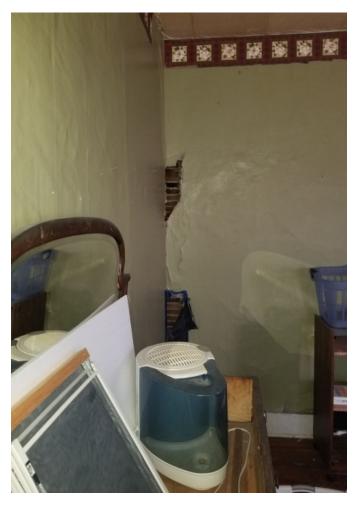

#### Comments:

After discussion with Mr. Keppler regarding the amount of work that would be required to make the habitable, and the cost to register the property as vacant, he has decided to demolish the home. Mr. Keppler has already complied with the demolition of the garage structure and is asking for assistance from the city to demolish the dwelling. He has maintained and kept the property and kept it in compliance. This property is a public nuisance and is visible from Hwy. 150, and the demolition of this dwelling would only help the appearance of Oelwein.