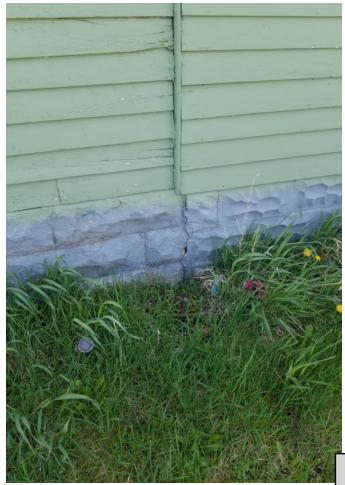

#### Comments:

After discussion with Mr. Keppler regarding the amount of work that would be required to make the habitable, and the cost to register the property as vacant, he has decided to demolish the home. Mr. Keppler has already complied with the demolition of the garage structure and is asking for assistance from the city to demolish the dwelling. He has maintained and kept the property and kept it in compliance. This property is a public nuisance and is visible from Hwy. 150, and the demolition of this dwelling would only help the appearance of Oelwein.