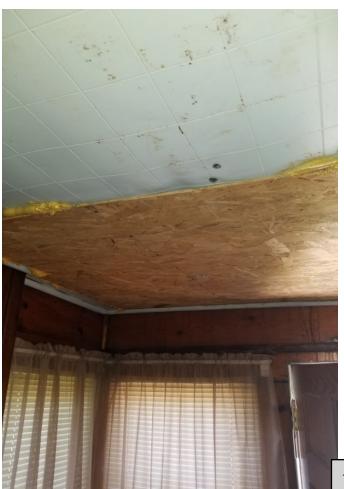

#### Comments:

After discussion with Mr. Keppler regarding the amount of work that would be required to make the habitable, and the cost to register the property as vacant, he has decided to demolish the home. Mr. Keppler has already complied with the demolition of the garage structure and is asking for assistance from the city to demolish the dwelling. He has maintained and kept the property and kept it in compliance. This property is a public nuisance and is visible from Hwy. 150, and the demolition of this dwelling would only help the appearance of Oelwein.