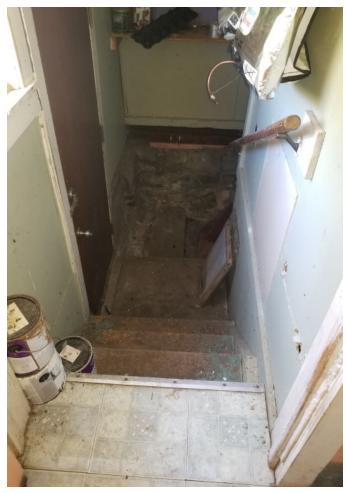

#### Comments:

After discussion with Mr. Keppler regarding the amount of work that would be required to make the habitable, and the cost to register the property as vacant, he has decided to demolish the home. Mr. Keppler has already complied with the demolition of the garage structure and is asking for assistance from the city to demolish the dwelling. He has maintained and kept the property and kept it in compliance. This property is a public nuisance and is visible from Hwy. 150, and the demolition of this dwelling would only help the appearance of Oelwein.