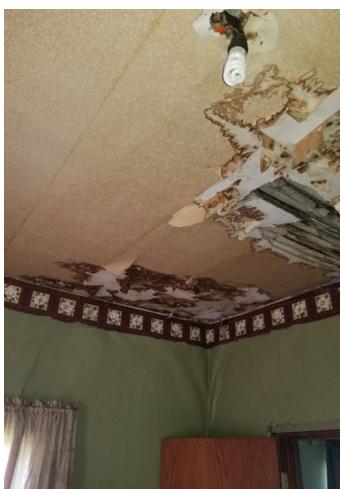

#### Comments:

After discussion with Mr. Keppler regarding the amount of work that would be required to make the habitable, and the cost to register the property as vacant, he has decided to demolish the home. Mr. Keppler has already complied with the demolition of the garage structure and is asking for assistance from the city to demolish the dwelling. He has maintained and kept the property and kept it in compliance. This property is a public nuisance and is visible from Hwy. 150, and the demolition of this dwelling would only help the appearance of Oelwein.