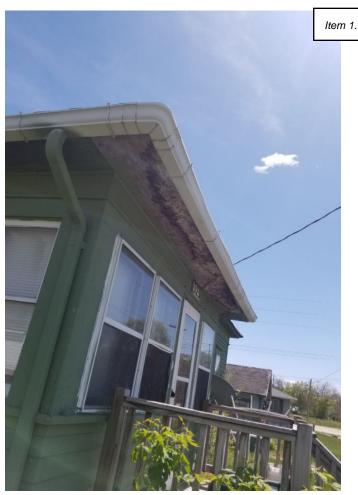

#### Comments:

After discussion with Mr. Keppler regarding the amount of work that would be required to make the habitable, and the cost to register the property as vacant, he has decided to demolish the home. Mr. Keppler has already complied with the demolition of the garage structure and is asking for assistance from the city to demolish the dwelling. He has maintained and kept the property and kept it in compliance. This property is a public nuisance and is visible from Hwy. 150, and the demolition of this dwelling would only help the appearance of Oelwein.