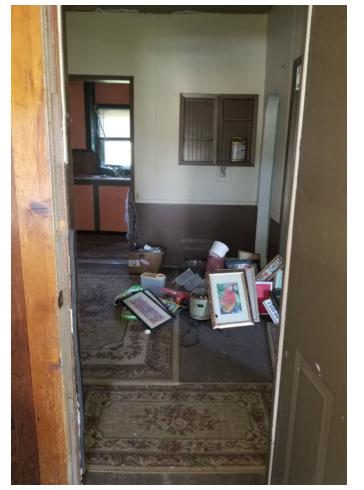

#### Comments:

After discussion with Mr. Keppler regarding the amount of work that would be required to make the habitable, and the cost to register the property as vacant, he has decided to demolish the home. Mr. Keppler has already complied with the demolition of the garage structure and is asking for assistance from the city to demolish the dwelling. He has maintained and kept the property and kept it in compliance. This property is a public nuisance and is visible from Hwy. 150, and the demolition of this dwelling would only help the appearance of Oelwein.