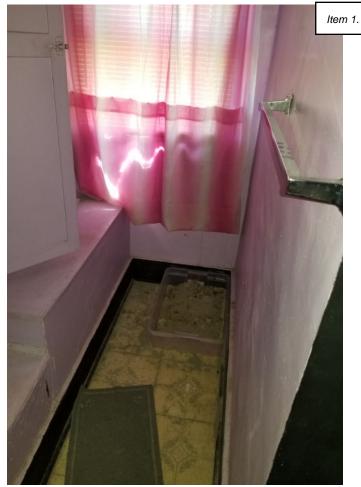

#### Comments:

After discussion with Mr. Keppler regarding the amount of work that would be required to make the habitable, and the cost to register the property as vacant, he has decided to demolish the home. Mr. Keppler has already complied with the demolition of the garage structure and is asking for assistance from the city to demolish the dwelling. He has maintained and kept the property and kept it in compliance. This property is a public nuisance and is visible from Hwy. 150, and the demolition of this dwelling would only help the appearance of Oelwein.