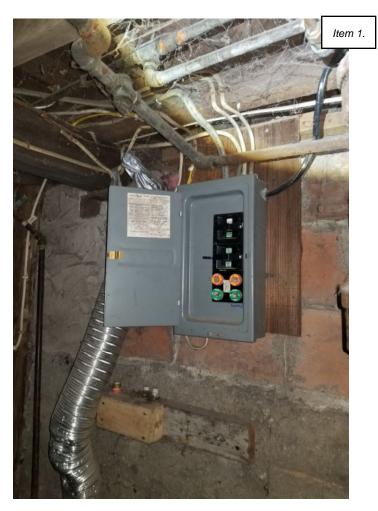

#### Comments:

After discussion with Mr. Keppler regarding the amount of work that would be required to make the habitable, and the cost to register the property as vacant, he has decided to demolish the home. Mr. Keppler has already complied with the demolition of the garage structure and is asking for assistance from the city to demolish the dwelling. He has maintained and kept the property and kept it in compliance. This property is a public nuisance and is visible from Hwy. 150, and the demolition of this dwelling would only help the appearance of Oelwein.