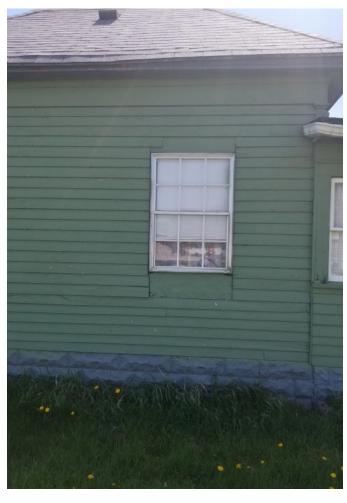

#### Comments:

After discussion with Mr. Keppler regarding the amount of work that would be required to make the habitable, and the cost to register the property as vacant, he has decided to demolish the home. Mr. Keppler has already complied with the demolition of the garage structure and is asking for assistance from the city to demolish the dwelling. He has maintained and kept the property and kept it in compliance. This property is a public nuisance and is visible from Hwy. 150, and the demolition of this dwelling would only help the appearance of Oelwein.