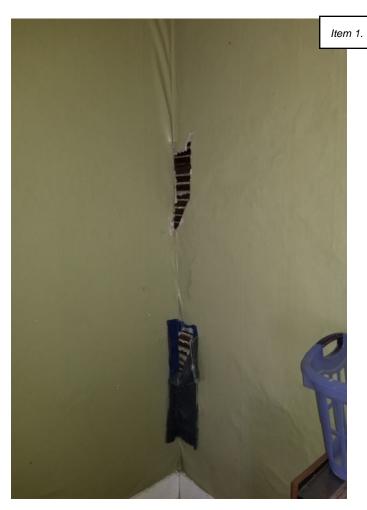

#### Comments:

After discussion with Mr. Keppler regarding the amount of work that would be required to make the habitable, and the cost to register the property as vacant, he has decided to demolish the home. Mr. Keppler has already complied with the demolition of the garage structure and is asking for assistance from the city to demolish the dwelling. He has maintained and kept the property and kept it in compliance. This property is a public nuisance and is visible from Hwy. 150, and the demolition of this dwelling would only help the appearance of Oelwein.