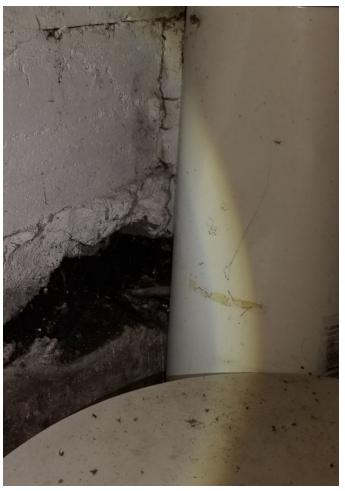

#### Comments:

After discussion with Mr. Keppler regarding the amount of work that would be required to make the habitable, and the cost to register the property as vacant, he has decided to demolish the home. Mr. Keppler has already complied with the demolition of the garage structure and is asking for assistance from the city to demolish the dwelling. He has maintained and kept the property and kept it in compliance. This property is a public nuisance and is visible from Hwy. 150, and the demolition of this dwelling would only help the appearance of Oelwein.