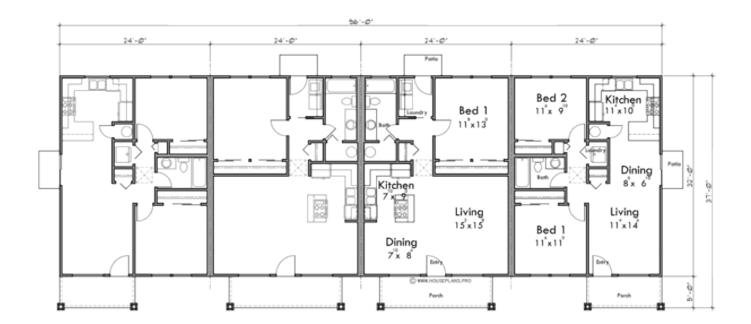

# SINGLE STORY 4 PLEX – 1 BED/2 BED COMBO – 96' X 37' (FOOTPRINT SIMILAR TO 6-PLEX - NO GARAGE IN THIS PLAN)