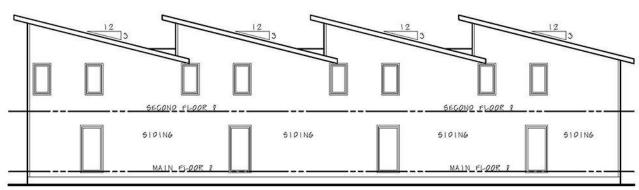

q ft. This is likely a number for single family housing, not multi family.

For two 90' x 40' buildings the construction costs would range from \$684,000 - \$1,296,000 for single story, \$902,880 - \$1,471,360 for two story, \$1,080,000 - \$1,980,000 for three story. These are national averages and prices vary greatly based on material cost, availability, location, and market conditions.

This is the full scope of the land layout with 25-foot setbacks notated in all directions

\*\*R-2 Setbacks: 25 feet front and back, 8 feet side\*\*

The plots combined are approximately 255' x 150'



## Approximate layout plan of 2 3-bed 1.5-bath 4-plex's at the 20 and 24 2<sup>nd</sup> Ave NW location.

The buildings are 38x88 and have a single stall garage built-in

APPROX LAND LAYOUT 4 PLEX











REAR ELEVATION

## 6-plex plan 93'L - 34'D - 33' 9"H

### **2 BED 2.5 BATH**



Main Floor







#### APPROX LAND LAYOUT of 6 PLEX



# SINGLE STORY 4 PLEX – 1 BED/2 BED COMBO – 96' X 37' (FOOTPRINT SIMILAR TO 6-PLEX - NO GARAGE IN THIS PLAN)