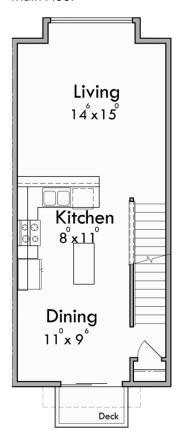

buildings the construction costs would range from \$684,000 - \$1,296,000 for single story, \$902,880 - \$1,471,360 for two story, \$1,080,000 - \$1,980,000 for three story. These are national averages and prices vary greatly based on material cost, availability, location, and market conditions.

This is the full scope of the land layout with 25-foot setbacks notated in all directions

\*\*R-2 Setbacks: 25 feet front and back, 8 feet side\*\*

The plots combined are approximately 255' x 150'



## Approximate layout plan of 2 3-bed 1.5-bath 4-plex's at the 20 and 24 2<sup>nd</sup> Ave NW location.

The buildings are 38x88 and have a single stall garage built-in

APPROX LAND LAYOUT 4 PLEX











REAR ELEVATION

## 6-plex plan 93'L - 34'D - 33' 9"H

### **2 BED 2.5 BATH**



Main Floor







#### APPROX LAND LAYOUT of 6 PLEX



# SINGLE STORY 4 PLEX – 1 BED/2 BED COMBO – 96' X 37' (FOOTPRINT SIMILAR TO 6-PLEX - NO GARAGE IN THIS PLAN)