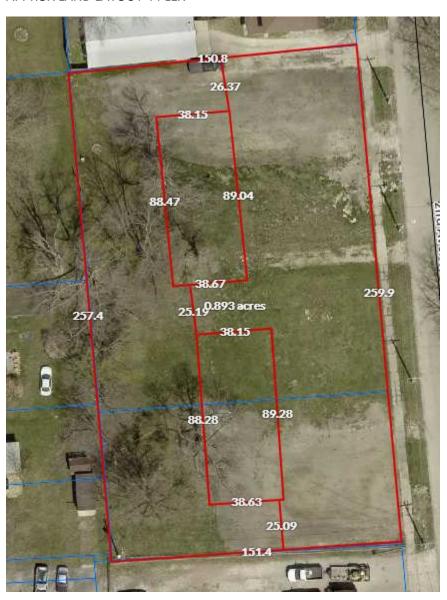

## Approximate layout plan of 2 3-bed 1.5-bath 4-plex's at the 20 and 24 2<sup>nd</sup> Ave NW location.

The buildings are 38x88 and have a single stall garage built-in

APPROX LAND LAYOUT 4 PLEX

REAR ELEVATION