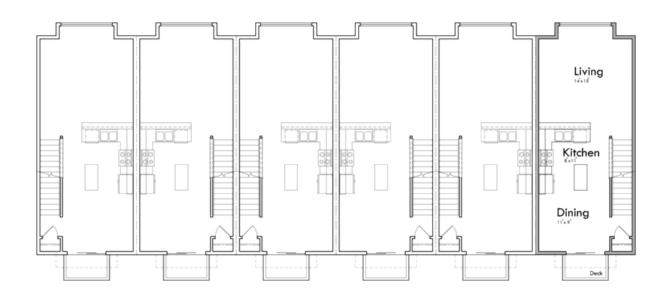

ildings the construction costs would range from \$684,000 - \$1,296,000 for single story, \$902,880 - \$1,471,360 for two story, \$1,080,000 - \$1,980,000 for three story. These are national averages and prices vary greatly based on material cost, availability, location, and market conditions.

This is the full scope of the land layout with 25-foot setbacks notated in all directions

\*\*R-2 Setbacks: 25 feet front and back, 8 feet side\*\*

The plots combined are approximately 255' x 150'



## Approximate layout plan of 2 3-bed 1.5-bath 4-plex's at the 20 and 24 2<sup>nd</sup> Ave NW location.

The buildings are 38x88 and have a single stall garage built-in

APPROX LAND LAYOUT 4 PLEX











REAR ELEVATION

## 6-plex plan 93'L - 34'D - 33' 9"H

### **2 BED 2.5 BATH**



Main Floor







#### APPROX LAND LAYOUT of 6 PLEX



# SINGLE STORY 4 PLEX – 1 BED/2 BED COMBO – 96' X 37' (FOOTPRINT SIMILAR TO 6-PLEX - NO GARAGE IN THIS PLAN)