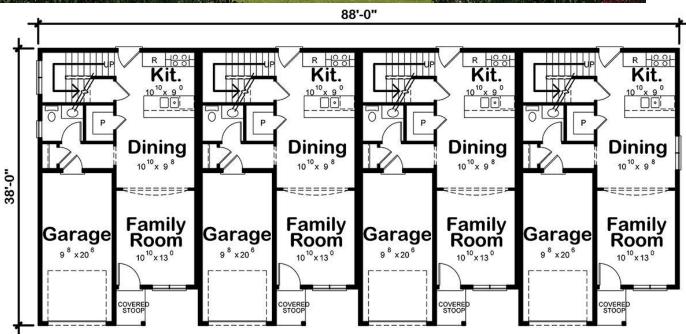

## Approximate layout plan of 2 3-bed 1.5-bath 4-plex's at the 20 and 24 2<sup>nd</sup> Ave NW location.

The buildings are 38x88 and have a single stall garage built-in

APPROX LAND LAYOUT 4 PLEX

REAR ELEVATION