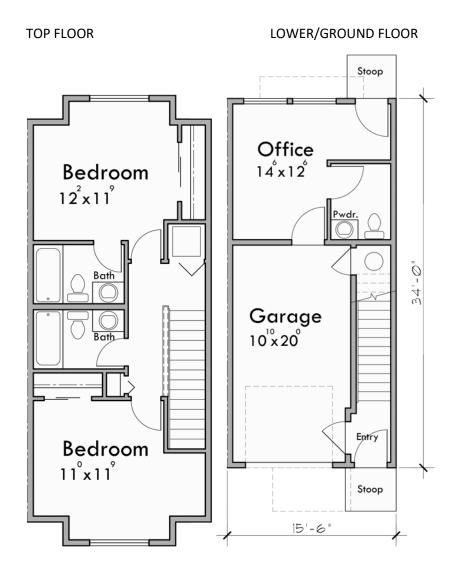

dings the construction costs would range from \$684,000 - \$1,296,000 for single story, \$902,880 - \$1,471,360 for two story, \$1,080,000 - \$1,980,000 for three story. These are national averages and prices vary greatly based on material cost, availability, location, and market conditions.

This is the full scope of the land layout with 25-foot setbacks notated in all directions

\*\*R-2 Setbacks: 25 feet front and back, 8 feet side\*\*

The plots combined are approximately 255' x 150'



## Approximate layout plan of 2 3-bed 1.5-bath 4-plex's at the 20 and 24 2<sup>nd</sup> Ave NW location.

The buildings are 38x88 and have a single stall garage built-in

APPROX LAND LAYOUT 4 PLEX











REAR ELEVATION

## 6-plex plan 93'L - 34'D - 33' 9"H

### **2 BED 2.5 BATH**



Main Floor







#### APPROX LAND LAYOUT of 6 PLEX



# SINGLE STORY 4 PLEX – 1 BED/2 BED COMBO – 96' X 37' (FOOTPRINT SIMILAR TO 6-PLEX - NO GARAGE IN THIS PLAN)