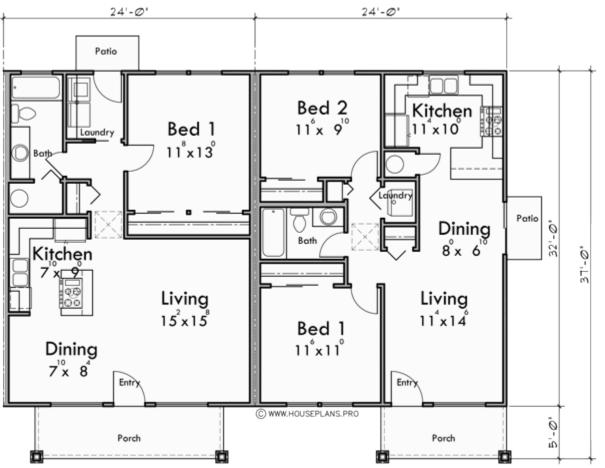

# SINGLE STORY 4 PLEX – 1 BED/2 BED COMBO – 96' X 37' (FOOTPRINT SIMILAR TO 6-PLEX - NO GARAGE IN THIS PLAN)