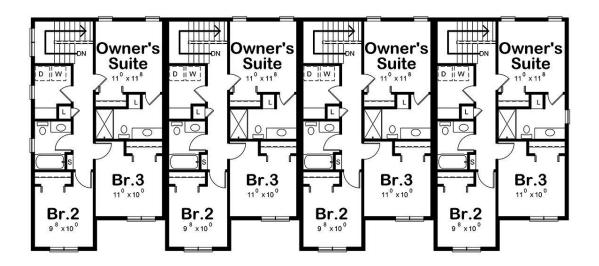

## Approximate layout plan of 2 3-bed 1.5-bath 4-plex's at the 20 and 24 2<sup>nd</sup> Ave NW location.

The buildings are 38x88 and have a single stall garage built-in

APPROX LAND LAYOUT 4 PLEX

REAR ELEVATION