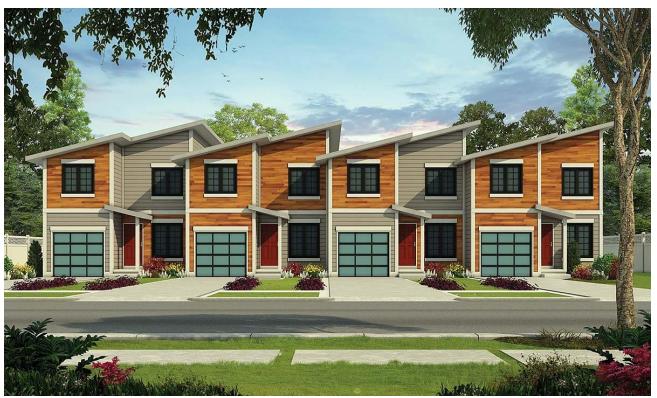

## Approximate layout plan of 2 3-bed 1.5-bath 4-plex's at the 20 and 24 2<sup>nd</sup> Ave NW location.

The buildings are 38x88 and have a single stall garage built-in

APPROX LAND LAYOUT 4 PLEX

REAR ELEVATION