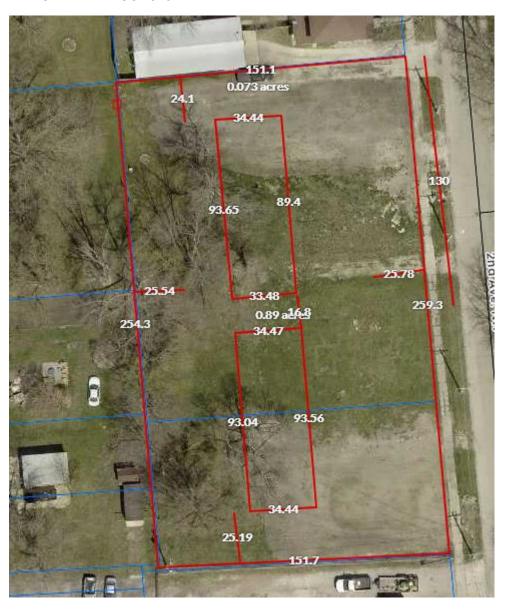

This is the full scope of the land layout with 25-foot setbacks notated in all directions

\*\*R-2 Setbacks: 25 feet front and back, 8 feet side\*\*

The plots combined are approximately 255' x 150'

#### APPROX LAND LAYOUT of 6 PLEX