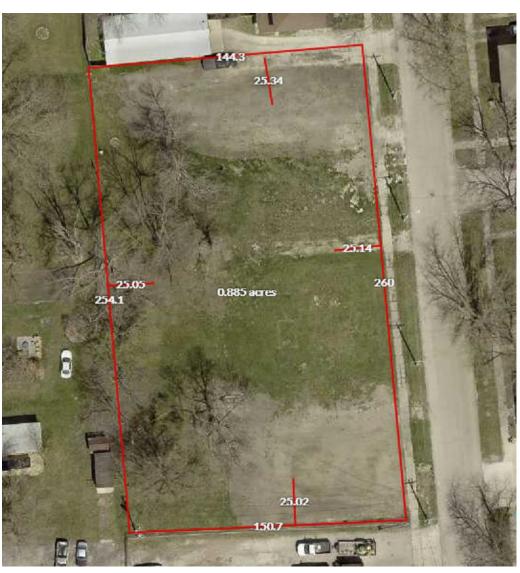

This is the full scope of the land layout with 25-foot setbacks notated in all directions

\*\*R-2 Setbacks: 25 feet front and back, 8 feet side\*\*

The plots combined are approximately 255' x 150'