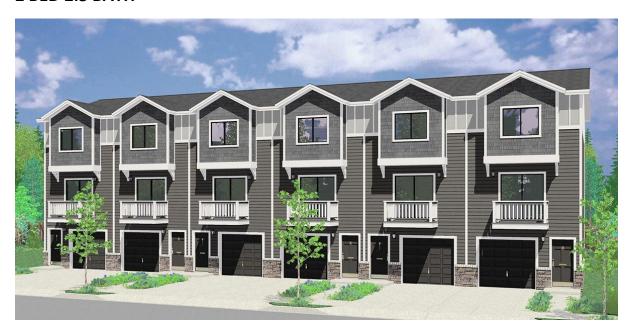

two 90' x 40' buildings the construction costs would range from \$684,000 - \$1,296,000 for single story, \$902,880 - \$1,471,360 for two story, \$1,080,000 - \$1,980,000 for three story. These are national averages and prices vary greatly based on material cost, availability, location, and market conditions.

This is the full scope of the land layout with 25-foot setbacks notated in all directions

\*\*R-2 Setbacks: 25 feet front and back, 8 feet side\*\*

The plots combined are approximately 255' x 150'



## Approximate layout plan of 2 3-bed 1.5-bath 4-plex's at the 20 and 24 2<sup>nd</sup> Ave NW location.

The buildings are 38x88 and have a single stall garage built-in

APPROX LAND LAYOUT 4 PLEX











REAR ELEVATION

## 6-plex plan 93'L - 34'D - 33' 9"H

### **2 BED 2.5 BATH**



Main Floor







#### APPROX LAND LAYOUT of 6 PLEX



# SINGLE STORY 4 PLEX – 1 BED/2 BED COMBO – 96' X 37' (FOOTPRINT SIMILAR TO 6-PLEX - NO GARAGE IN THIS PLAN)