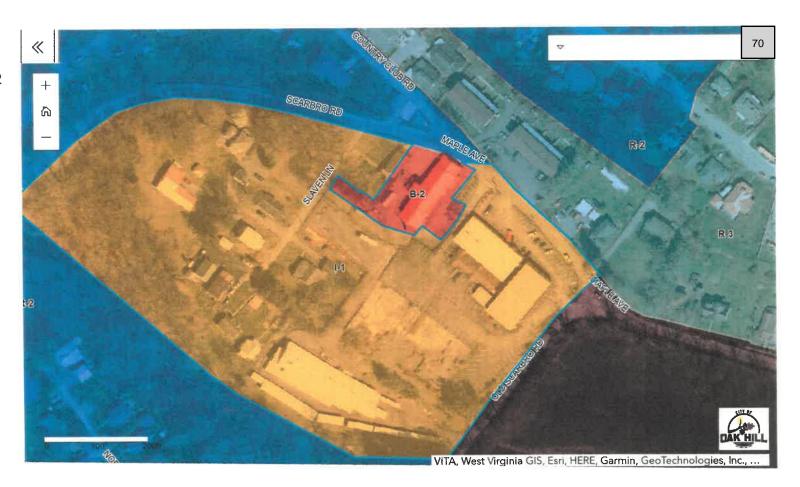

#### **New Business**

- 4. Structural Inspection Board's (SIB) Recommendation to Demolish the Following Structures
  - A. 94 High St., Map 4, Parcel 90, Owned by Celia Puryear (deceased)
  - B. 301 Bond Ave., Map 16, Parcel 16, Owned by Cody and Sarah Donnally
- 5. SIB's Recommendation to Repair the Structure Located at 407 Broadway Ave., Map 4, Parcel 105, Owned by Twila Rambus c/o Deborah Stanley
- 6. Consideration to Adopt a Resolution for the City to Demolish the Structure Located at 146 Richards St., Map 25, Parcel 346, Owned by Kevin and Sharon Marie Bibb
- 7. Consideration of the Planning Commission Recommendation to Rezone 201 Maple Street from General Business District (B2) to Light Industrial District (I-1)
- 8. Review of Oak Hill Municipal Code (OHMC) 11.16 Vacant Rental or Commercial Property
- 9. Police Pension Report
- 10. Administrative Jobs and Assignments
- 11. Consideration to Adopt the Building Commission's Supplemental Resolution Related to Interest Rate and Purchase of the Former BB&T Building
- 12. Consideration to Approve an End-of-Year Pay Adjustment
- 13. Christmas and New Year Holiday Logistics