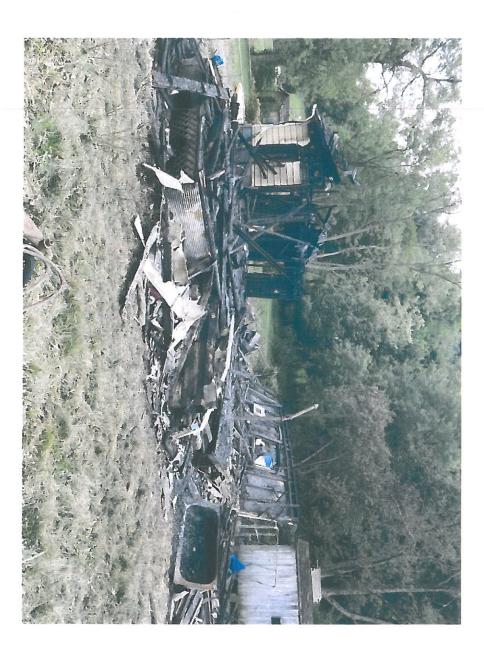

4. Consideration and Adoption of a Resolution for the City to Demolish the Structure at 10
Rocklick School Rd., Map 59J, Parcel 13, Owned by Gauley Outdoor Center

<u>Motion</u> - Adopt a resolution for the city to demolish the structure at 10 Rocklick School Road owned by Gauley Outdoor Center.

5. <u>Consideration and Adoption of a Resolution for the City to Demolish the Structure at 40</u>
<u>Beaver Rd., Map 59E, Parcel 23, Owned by ACE Adventure Resort</u>

The City Manager withdrew this item from the agenda because the structure has been demolished by the owner.

6. Consideration and Adoption of a Resolution for the City to Demolish the Structure at 118A High St., Map 7, Parcel 226, Owned by Novelle Barrett

<u>Motion</u> - Adopt a resolution for the City to demolish the structure at 118A High St. owned by Novelle Barrett.