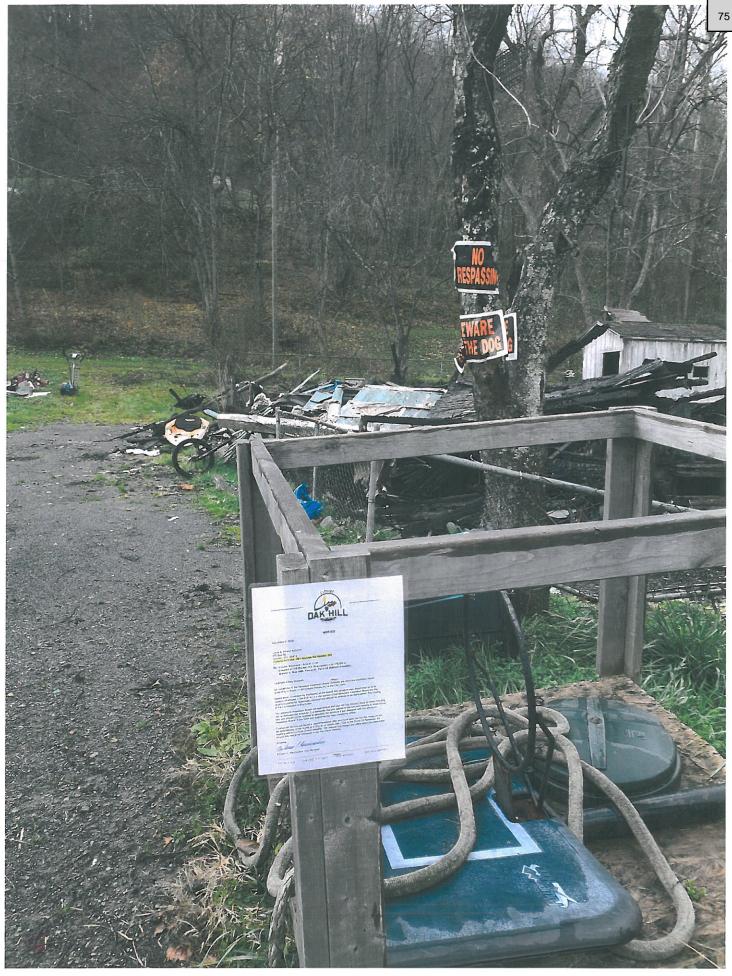

4. Consideration and Adoption of a Resolution for the City to Demolish the Structure at 10
Rocklick School Rd., Map 59J, Parcel 13, Owned by Gauley Outdoor Center

<u>Motion</u> - Adopt a resolution for the city to demolish the structure at 10 Rocklick School Road owned by Gauley Outdoor Center.

5. <u>Consideration and Adoption of a Resolution for the City to Demolish the Structure at 40</u>
<u>Beaver Rd., Map 59E, Parcel 23, Owned by ACE Adventure Resort</u>

The City Manager withdrew this item from the agenda because the structure has been demolished by the owner.

6. Consideration and Adoption of a Resolution for the City to Demolish the Structure at 118A High St., Map 7, Parcel 226, Owned by Novelle Barrett

<u>Motion</u> - Adopt a resolution for the City to demolish the structure at 118A High St. owned by Novelle Barrett.