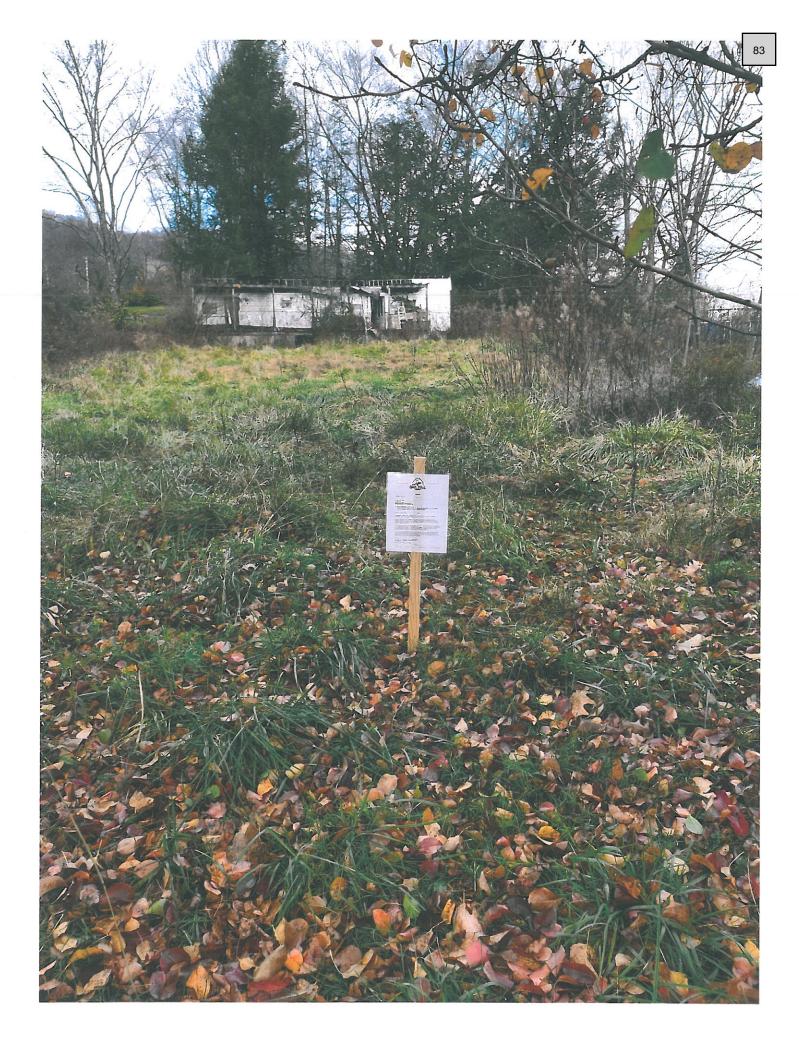

#### **New Business**

- 3. SIB (Structural Inspection Board) Recommendation to Demolish the Structure at 175 Minden Rd., Map 58M, Parcel 97, Owned by Jimie & Tiffany Adamini
- 4. SIB Recommendation to Demolish the Structure at Corner of Rocklick Rd. & Minden Rd., Map 59J, Parcel 27, Owned by Teresa L. Blevins
- SIB Recommendation to Demolish the Structure at Corner of Victory St. & Adkins Ave.,
   Map 13, Parcel 56, Owned by Elizabeth Basham
- 6. SIB Recommendation to Demolish the Structure at 137 Minden Tipple Rd., Map 58M, Parcel 157, Owned by Geoffrey Stone