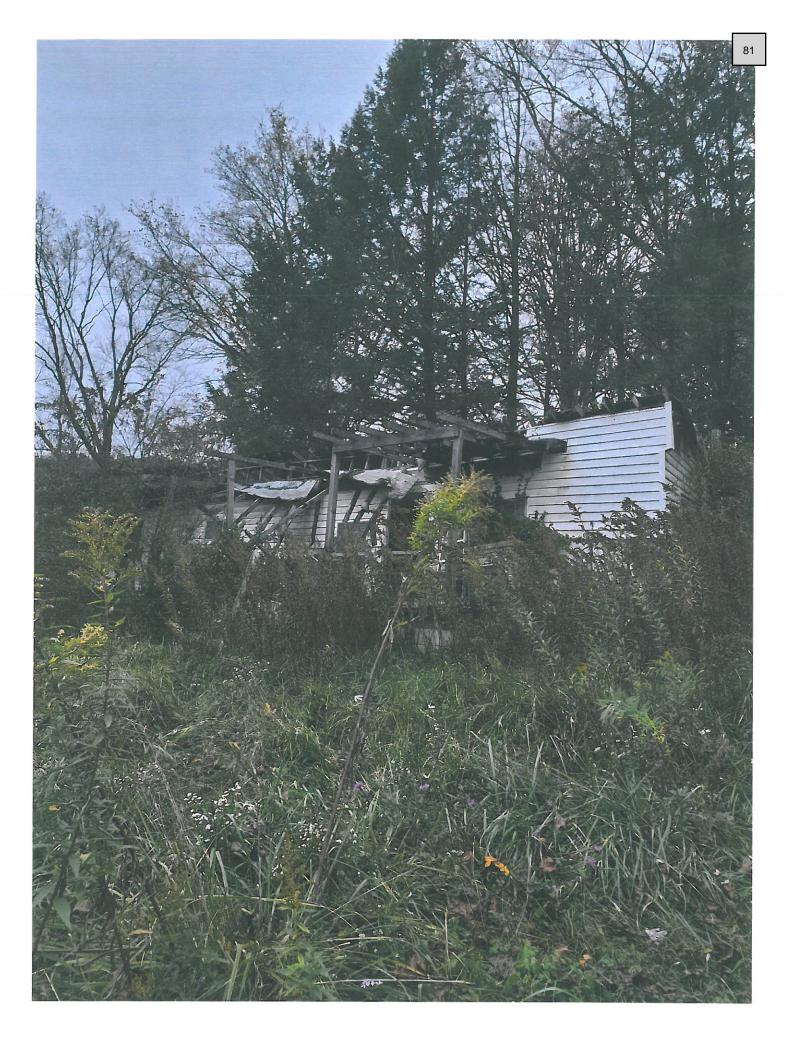

#### **New Business**

- 3. SIB (Structural Inspection Board) Recommendation to Demolish the Structure at 175 Minden Rd., Map 58M, Parcel 97, Owned by Jimie & Tiffany Adamini
- 4. SIB Recommendation to Demolish the Structure at Corner of Rocklick Rd. & Minden Rd., Map 59J, Parcel 27, Owned by Teresa L. Blevins
- SIB Recommendation to Demolish the Structure at Corner of Victory St. & Adkins Ave.,
   Map 13, Parcel 56, Owned by Elizabeth Basham
- 6. SIB Recommendation to Demolish the Structure at 137 Minden Tipple Rd., Map 58M, Parcel 157, Owned by Geoffrey Stone