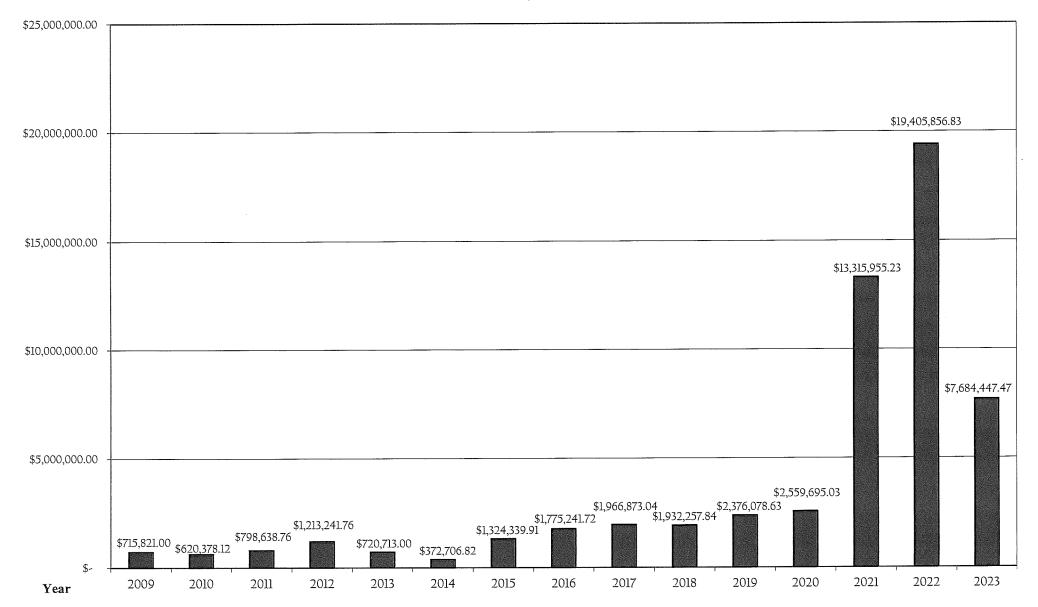

Family Homes & Townhomes 5 Year (2019 - 2023)



Housing Units - Single Family Homes & Townhomes 15 Year (2009 - 2023)



### Values of Housing Units - Single Family Homes & Townhomes 15 Year (2009 - 2023)



# Townhouse Permits 5 Year (2019 - 2023)



### Values of Townhouses 5 Year (2019 - 2023)



# Townhouse Permits 15 Year (2009 - 2023)



#### Values of Townhouses 15 Year (2009 - 2023)



### Multi Family Permits 5 Year (2019 - 2023)



#### Values of Multi Family Permits 5 Year (2019 - 2023)



### Multi Family Permits 15 Year (2009 - 2023)



#### Values of Multi Family Permits 15 Year (2009 - 2023)



Misc. Permits 5 Years (2019 - 2023)



# Values of Misc. Permits 5 Year (2019 - 2023)



Misc. Permits 15 Years (2009 - 2023)



#### Values of Misc. Permits 15 Year (2009 - 2023)



#### Commercial / Industrial Permits 5 Year (2019 - 2023)



### Values of Commercial / Industrial Permits 5 Year (2019 - 2023)



#### Commercial / Industrial Permits 15 Year (2009 - 2023)



#### Values of Commercial / Industrial Permits 15 Year (2009 - 2023)



Public Permits 5 Years (2019 - 2023)



# Values of Public Permits 5 Year (2019 - 2023)



Public Permits 15 Years (2009 - 2023)



### Values of Public Permits 15 Year (2009- 2023)



#### **February 2024 EDA Business Updates:**

- <u>O new home permits</u> were issued in January (0 single family homes and 0 townhome units). O residential home permits have been issued so far in 2024 (0 single family, 0 townhomes, 0 apartment units).
- Bargain Lodge, located at 102 Main Street E., is in the process of moving to the former Chalk