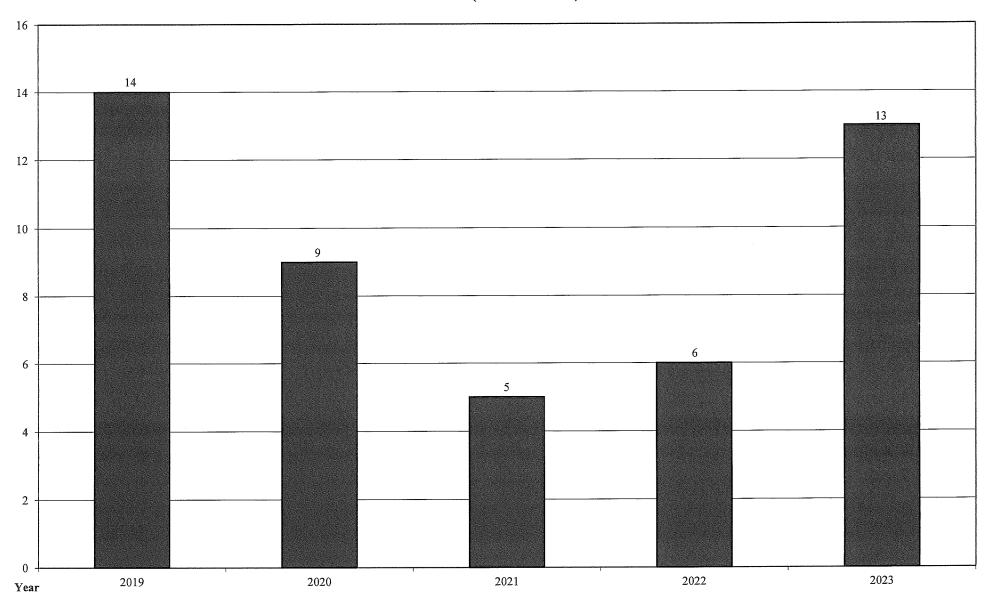

In summary, there have been <u>11 new business openings</u> in New Prague and the immediate area (as opposed to 14 last year), by either new business start-ups or businesses moving into New Prague; there have been <u>23 business closings/changes</u> as compared to 22 last year. Closings means actual business closings or moving out of New Prague and Changes means changes in ownership, name changes, change in business location within the city, changes in services, or expansions. There are <u>26 vacancies</u> of various commercial spaces/lots (compared to 31 vacancies last year).