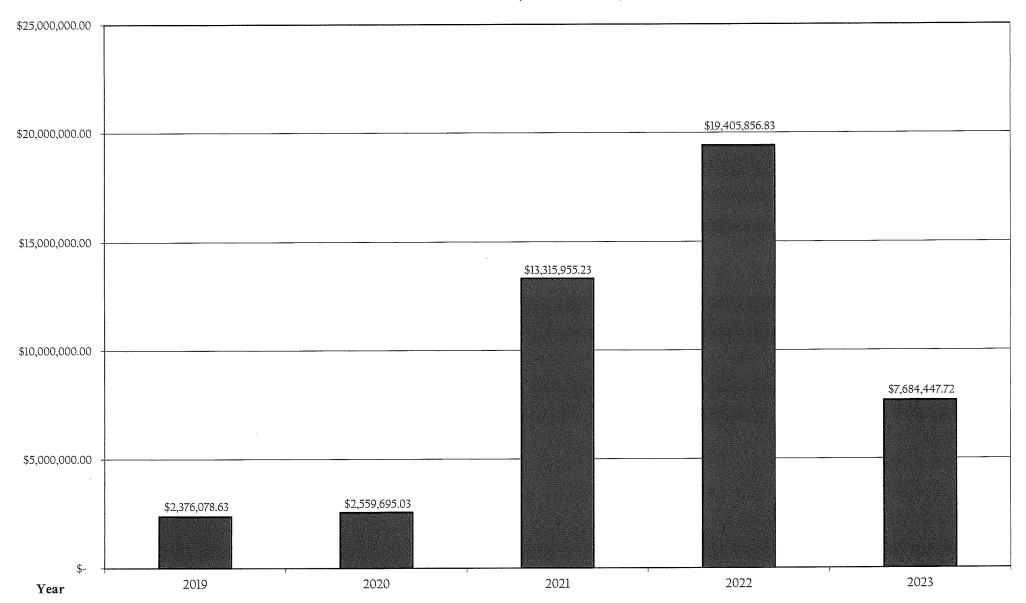

s - Single Family Homes & Townhomes 5 Year (2019 - 2023)



# Values of Housing Units - Single Family Homes & Townhomes 5 Year (2019 - 2023)



Housing Units - Single Family Homes & Townhomes 15 Year (2009 - 2023)



### Values of Housing Units - Single Family Homes & Townhomes 15 Year (2009 - 2023)



# Townhouse Permits 5 Year (2019 - 2023)



### Values of Townhouses 5 Year (2019 - 2023)



# Townhouse Permits 15 Year (2009 - 2023)



#### Values of Townhouses 15 Year (2009 - 2023)



### Multi Family Permits 5 Year (2019 - 2023)



#### Values of Multi Family Permits 5 Year (2019 - 2023)



### Multi Family Permits 15 Year (2009 - 2023)



#### Values of Multi Family Permits 15 Year (2009 - 2023)



Misc. Permits 5 Years (2019 - 2023)



# Values of Misc. Permits 5 Year (2019 - 2023)



Misc. Permits 15 Years (2009 - 2023)



#### Values of Misc. Permits 15 Year (2009 - 2023)



#### Commercial / Industrial Permits 5 Year (2019 - 2023)



### Values of Commercial / Industrial Permits 5 Year (2019 - 2023)



#### Commercial / Industrial Permits 15 Year (2009 - 2023)



#### Values of Commercial / Industrial Permits 15 Year (2009 - 2023)



Public Permits 5 Years (2019 - 2023)



# Values of Public Permits 5 Year (2019 - 2023)



Public Permits 15 Years (2009 - 2023)



### Values of Public Permits 15 Year (2009- 2023)



#### **February 2024 EDA Business Updates:**

- <u>O new home permits</u> were issued in January (0 single family homes and 0 townhome units). O residential home permits have been issued so far in 2024 (0 single family, 0 townhomes, 0 apartment units).
-