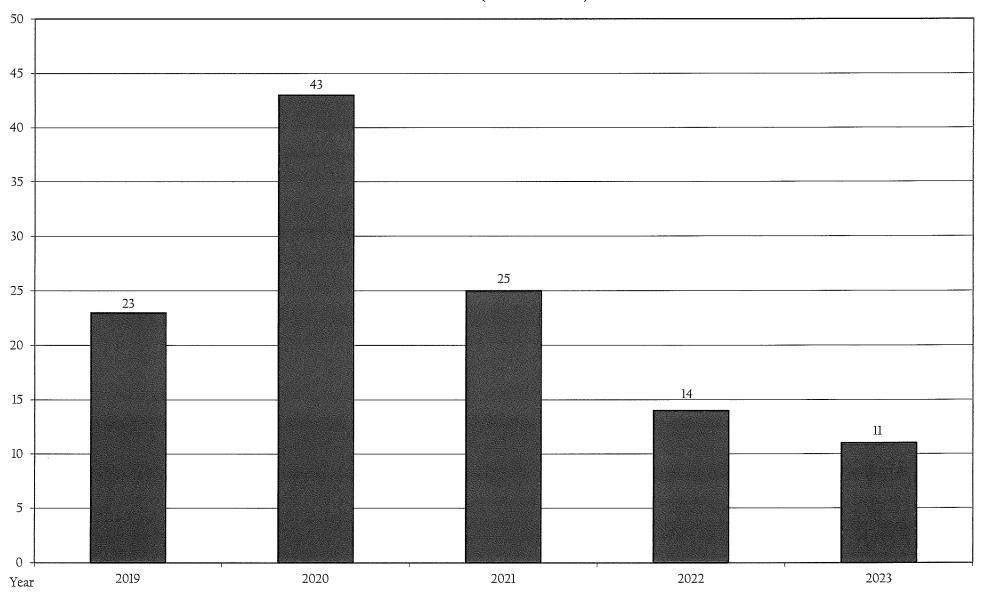

In summary, there have been <u>11 new business openings</u> in New Prague and the immediate area (as opposed to 14 last year), by either new business start-ups or businesses moving into New Prague; there have been <u>23 business closings/changes</u> as compared to 22 last year. Closings means actual business closings or moving out of New Prague and Changes means changes in ownership, name changes, change in business location within the city, changes in services, or expansions. There are <u>26 vacancies</u> of various commercial spaces/lots (compared to 31 vacancies last year).