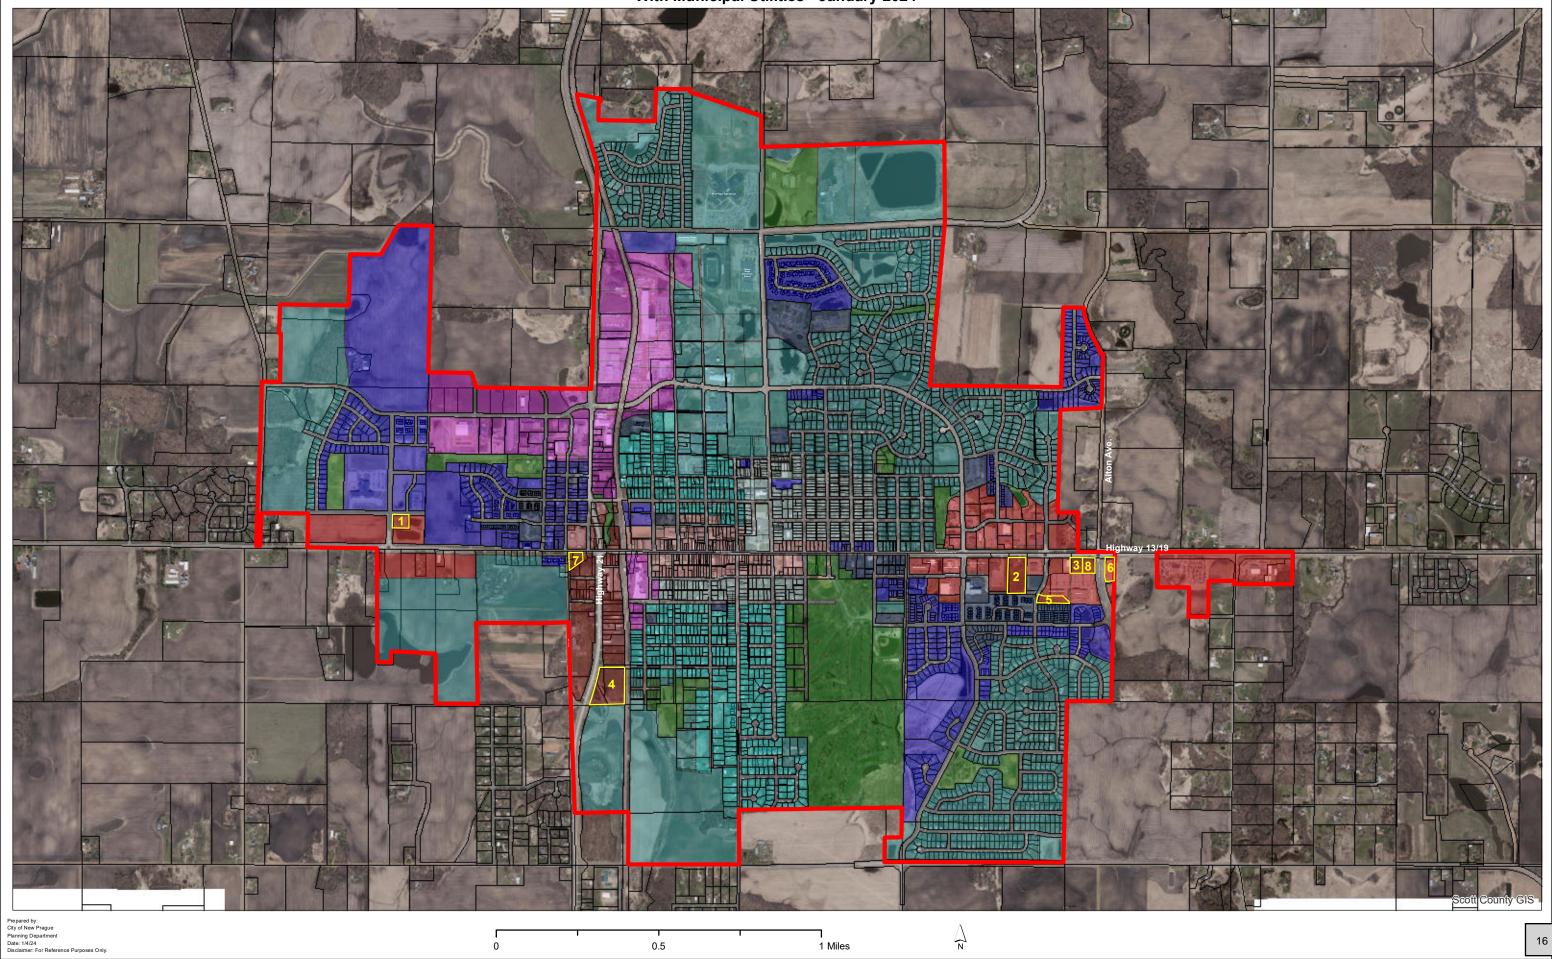

<u>Industrial Lots</u>: Of the City's shovel-ready sites, only 4 lots are vacant. Besides the shovel ready parcels, there are two other available vacant industrial lots. The first available vacant lot is located north of the fire station, and is owned by Randy Kubes and amasses to 0.96 acres. The second lot located north of the industrial park (totaling 76 acres) could be annexed and developed.

#### Contacts for Vacant Industrial Land Updated: 1/4/24

1. Randy Kubes 612-599-7440 0.96 acres

City of New Prague
 Joshua M. Tetzlaff – City Administrator
 Ken Ondich – Planning / Community Development Director
 14.35 Acres for sale
 "Shovel Ready" Industrial Lots Ranging in Size from 1.97 to 2.49 Acres in size
 952-758-4401

3. Bejan Darbandi410-303-483276 acres (future annexation to City)

4. Scott Equipment Co 952-758-2591 2.084 acres

118 Central Avenue North, New Prague, MN 56071 phone: 952-758-4401 fax: 952-758-1149