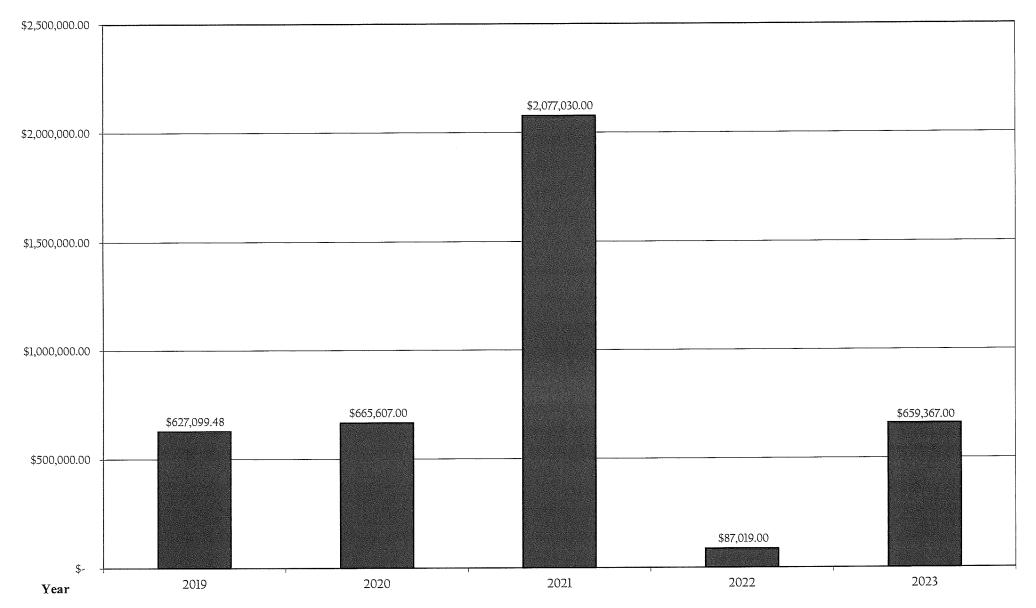

In summary, there have been <u>11 new business openings</u> in New Prague and the immediate area (as opposed to 14 last year), by either new business start-ups or businesses moving into New Prague; there have been <u>23 business closings/changes</u> as compared to 22 last year. Closings means actual business closings or moving out of New Prague and Changes means changes in ownership, name changes, change in business location within the city, changes in services, or expansions. There are <u>26 vacancies</u> of various commercial spaces/lots (compared to 31 vacancies last year).