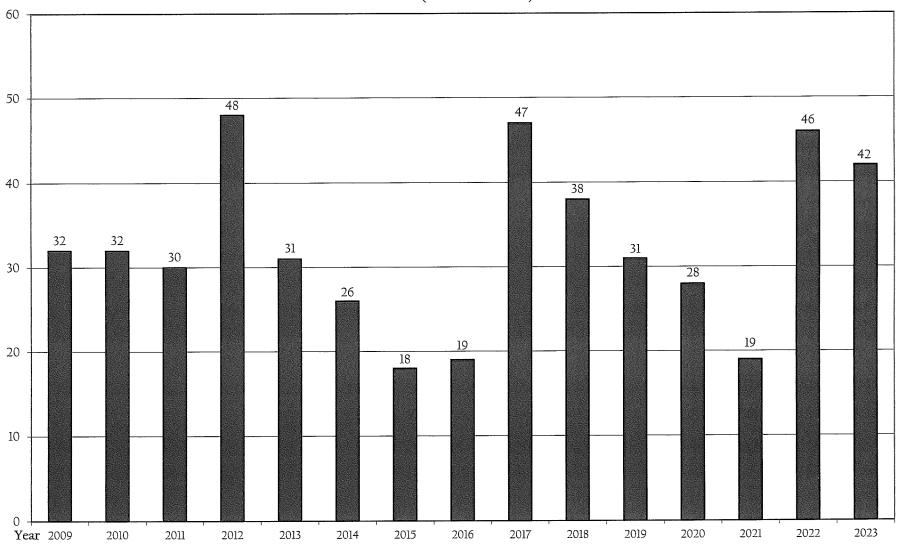

In summary, there have been <u>11 new business openings</u> in New Prague and the immediate area (as opposed to 14 last year), by either new business start-ups or businesses moving into New Prague; there have been <u>23 business closings/changes</u> as compared to 22 last year. Closings means actual business closings or moving out of New Prague and Changes means changes in ownership, name changes, change in business location within the city, changes in services, or expansions. There are <u>26 vacancies</u> of various commercial spaces/lots (compared to 31 vacancies last year).