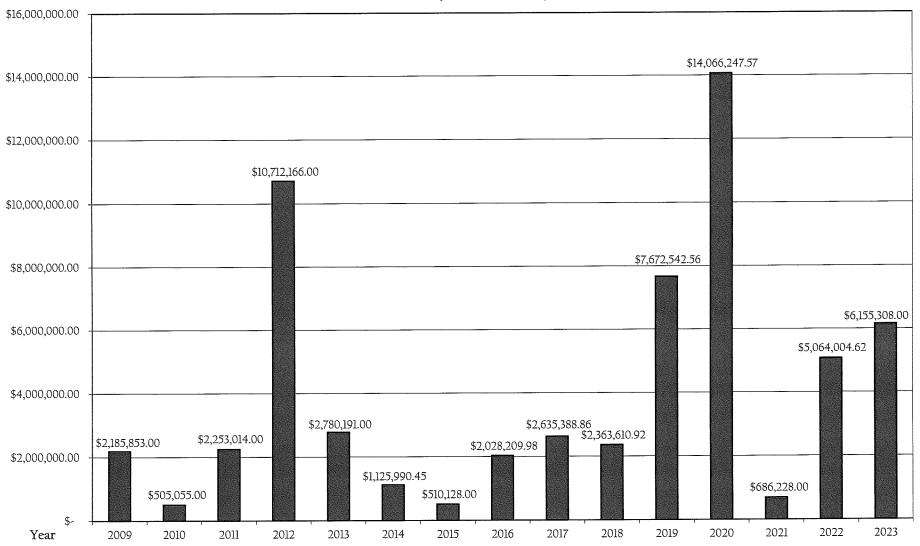

of Townhouses 5 Year (2019 - 2023)



# Townhouse Permits 15 Year (2009 - 2023)



#### Values of Townhouses 15 Year (2009 - 2023)



### Multi Family Permits 5 Year (2019 - 2023)



#### Values of Multi Family Permits 5 Year (2019 - 2023)



### Multi Family Permits 15 Year (2009 - 2023)



#### Values of Multi Family Permits 15 Year (2009 - 2023)



Misc. Permits 5 Years (2019 - 2023)



# Values of Misc. Permits 5 Year (2019 - 2023)



Misc. Permits 15 Years (2009 - 2023)



#### Values of Misc. Permits 15 Year (2009 - 2023)



#### Commercial / Industrial Permits 5 Year (2019 - 2023)



### Values of Commercial / Industrial Permits 5 Year (2019 - 2023)



#### Commercial / Industrial Permits 15 Year (2009 - 2023)



#### Values of Commercial / Industrial Permits 15 Year (2009 - 2023)



Public Permits 5 Years (2019 - 2023)



# Values of Public Permits 5 Year (2019 - 2023)



Public Permits 15 Years (2009 - 2023)



### Values of Public Permits 15 Year (2009- 2023)



#### **February 2024 EDA Business Updates:**

- <u>O new home permits</u> were issued in January (0 single family homes and 0 townhome units). O residential home permits have been issued so far in 2024 (0 single family, 0 townhomes, 0 apartment units).
- Bargain Lodge, located at 102 Main Street E., is in the process of moving to the former Chalk It Up location at 114 Main St. W.
- A building permit was issued for an internal alteration at the <u>old Mill</u> at 100 2<sup>nd</sup> Ave. SW to separate an area of the south warehouse from the rest of the building which will be used by CVF Racing for storage.