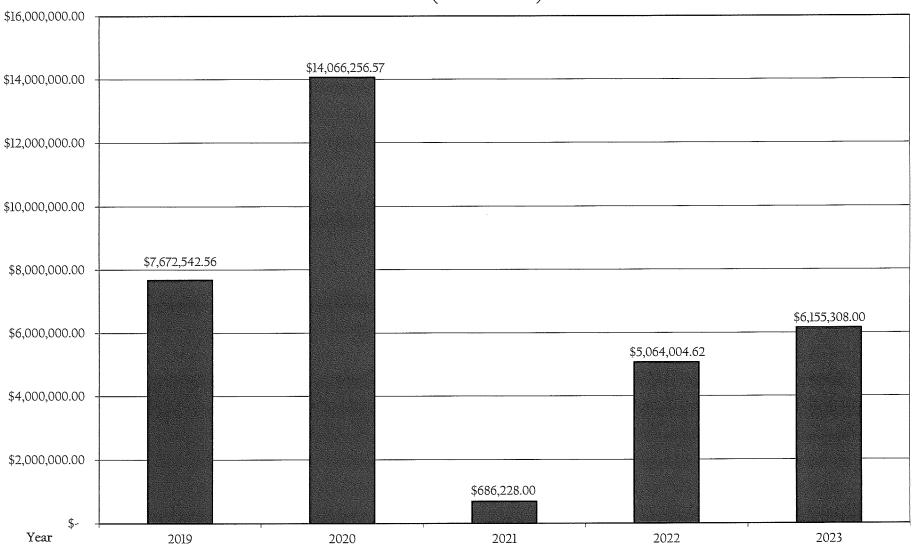

es of Housing Units - Single Family Homes & Townhomes 15 Year (2009 - 2023)



# Townhouse Permits 5 Year (2019 - 2023)



### Values of Townhouses 5 Year (2019 - 2023)



# Townhouse Permits 15 Year (2009 - 2023)



#### Values of Townhouses 15 Year (2009 - 2023)



### Multi Family Permits 5 Year (2019 - 2023)



#### Values of Multi Family Permits 5 Year (2019 - 2023)



### Multi Family Permits 15 Year (2009 - 2023)



#### Values of Multi Family Permits 15 Year (2009 - 2023)



Misc. Permits 5 Years (2019 - 2023)



# Values of Misc. Permits 5 Year (2019 - 2023)



Misc. Permits 15 Years (2009 - 2023)



#### Values of Misc. Permits 15 Year (2009 - 2023)



#### Commercial / Industrial Permits 5 Year (2019 - 2023)



### Values of Commercial / Industrial Permits 5 Year (2019 - 2023)



#### Commercial / Industrial Permits 15 Year (2009 - 2023)



#### Values of Commercial / Industrial Permits 15 Year (2009 - 2023)



Public Permits 5 Years (2019 - 2023)



# Values of Public Permits 5 Year (2019 - 2023)



Public Permits 15 Years (2009 - 2023)



### Values of Public Permits 15 Year (2009- 2023)



#### **February 2024 EDA Business Updates:**

- <u>O new home permits</u> were issued in January (0 single family homes and 0 townhome units). O residential home permits have been issued so far in 2024 (0 single family, 0 townhomes, 0 apartment units).
- Bargain Lodge, located at 102 Main Street E., is in the process of moving to the former Chalk It Up location at 114 Main St. W.
- A building permit was issued for an internal alteration at the <u>old Mill</u> at 100 2<sup>nd