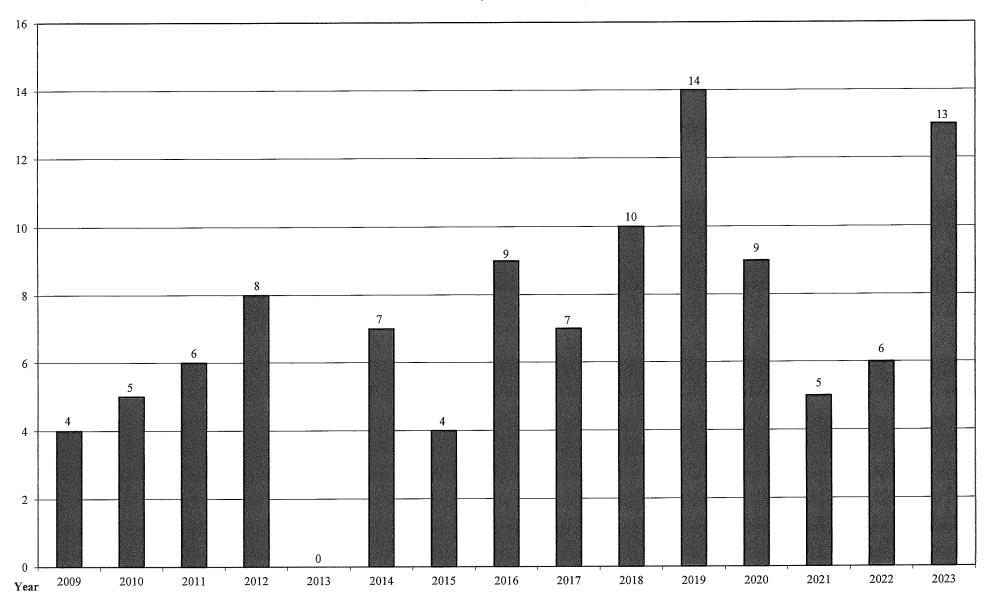

In summary, there have been <u>11 new business openings</u> in New Prague and the immediate area (as opposed to 14 last year), by either new business start-ups or businesses moving into New Prague; there have been <u>23 business closings/changes</u> as compared to 22 last year. Closings means actual business closings or moving out of New Prague and Changes means changes in ownership, name changes, change in business location within the city, changes in services, or expansions. There are <u>26 vacancies</u> of various commercial spaces/lots (compared to 31 vacancies last year).