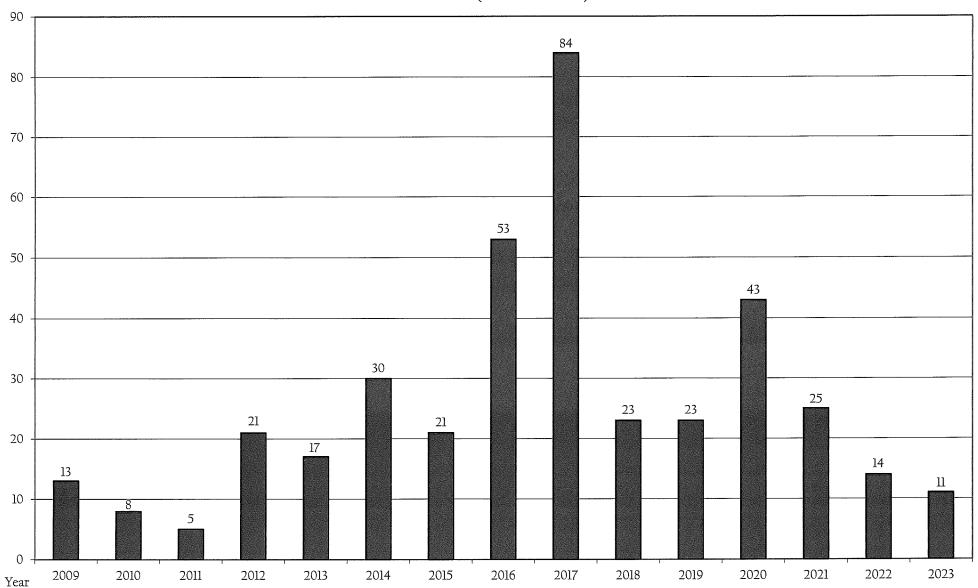

In summary, there have been <u>11 new business openings</u> in New Prague and the immediate area (as opposed to 14 last year), by either new business start-ups or businesses moving into New Prague; there have been <u>23 business closings/changes</u> as compared to 22 last year. Closings means actual business closings or moving out of New Prague and Changes means changes in ownership, name changes, change in business location within the city, changes in services, or expansions. There are <u>26 vacancies</u> of various commercial spaces/lots (compared to 31 vacancies last year).