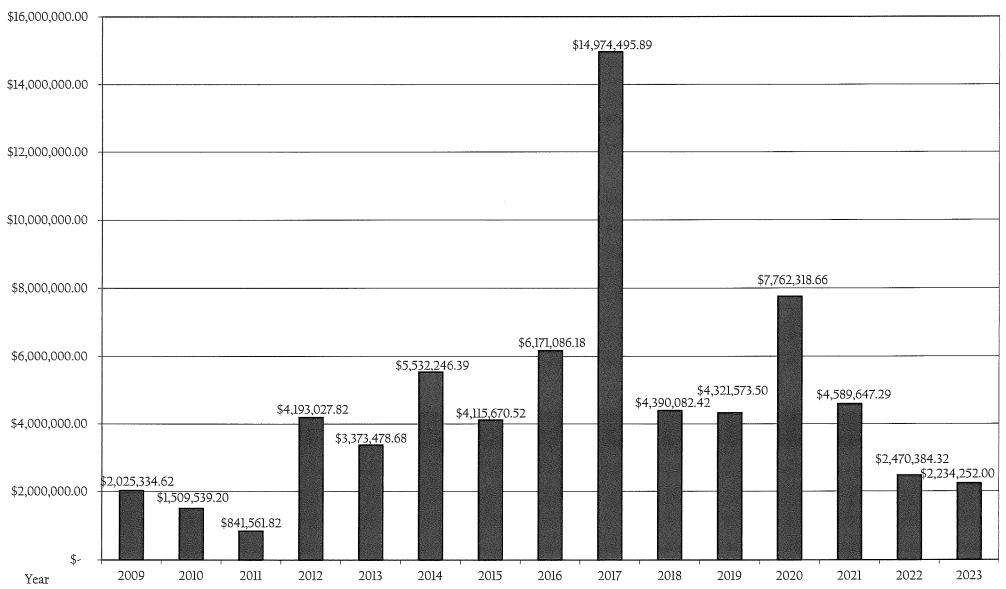

In summary, there have been <u>11 new business openings</u> in New Prague and the immediate area (as opposed to 14 last year), by either new business start-ups or businesses moving into New Prague; there have been <u>23 business closings/changes</u> as compared to 22 last year. Closings means actual business closings or moving out of New Prague and Changes means changes in ownership, name changes, change in business location within the city, changes in services, or expansions. There are <u>26 vacancies</u> of various commercial spaces/lots (compared to 31 vacancies last year).