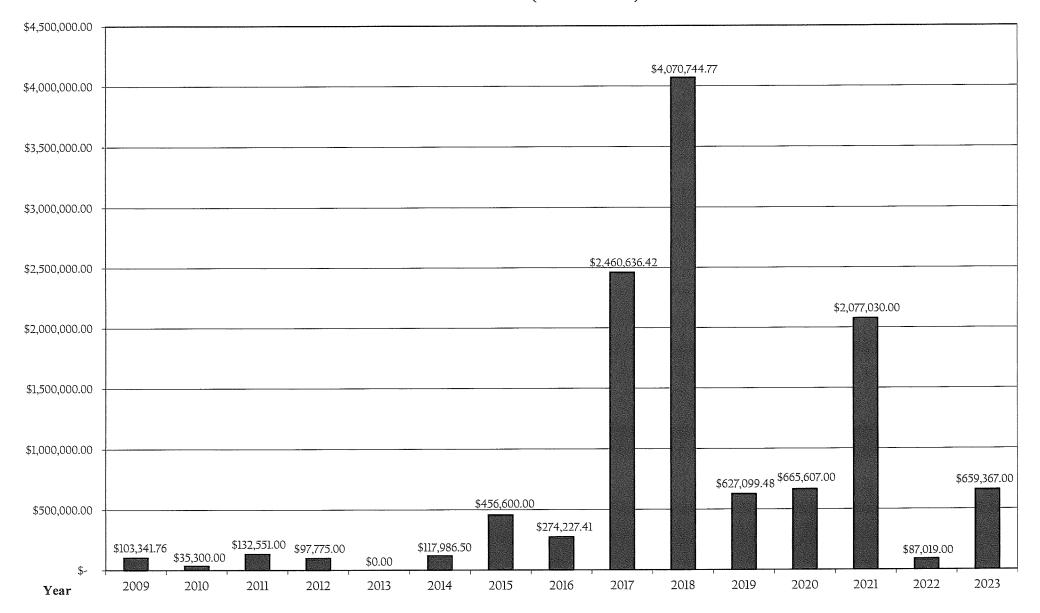

In summary, there have been <u>11 new business openings</u> in New Prague and the immediate area (as opposed to 14 last year), by either new business start-ups or businesses moving into New Prague; there have been <u>23 business closings/changes</u> as compared to 22 last year. Closings means actual business closings or moving out of New Prague and Changes means changes in ownership, name changes, change in business location within the city, changes in services, or expansions. There are <u>26 vacancies</u> of various commercial spaces/lots (compared to 31 vacancies last year).