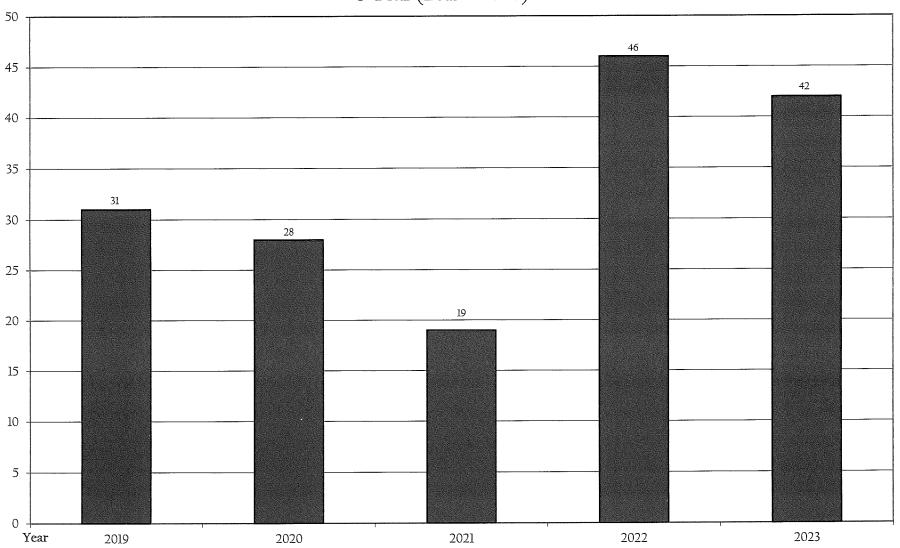

In summary, there have been <u>11 new business openings</u> in New Prague and the immediate area (as opposed to 14 last year), by either new business start-ups or businesses moving into New Prague; there have been <u>23 business closings/changes</u> as compared to 22 last year. Closings means actual business closings or moving out of New Prague and Changes means changes in ownership, name changes, change in business location within the city, changes in services, or expansions. There are <u>26 vacancies</u> of various commercial spaces/lots (compared to 31 vacancies last year).