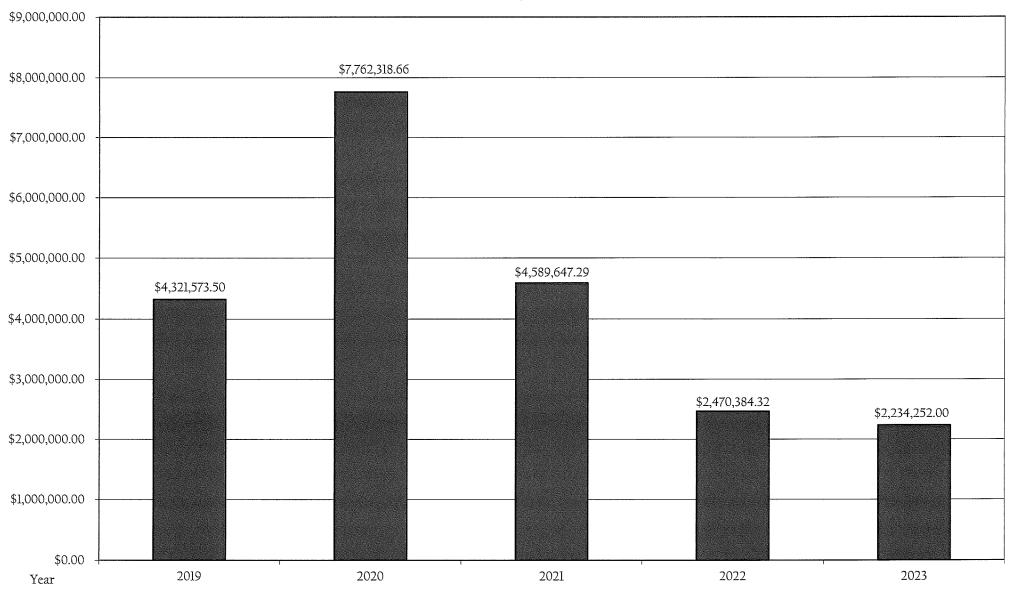

In summary, there have been <u>11 new business openings</u> in New Prague and the immediate area (as opposed to 14 last year), by either new business start-ups or businesses moving into New Prague; there have been <u>23 business closings/changes</u> as compared to 22 last year. Closings means actual business closings or moving out of New Prague and Changes means changes in ownership, name changes, change in business location within the city, changes in services, or expansions. There are <u>26 vacancies</u> of various commercial spaces/lots (compared to 31 vacancies last year).