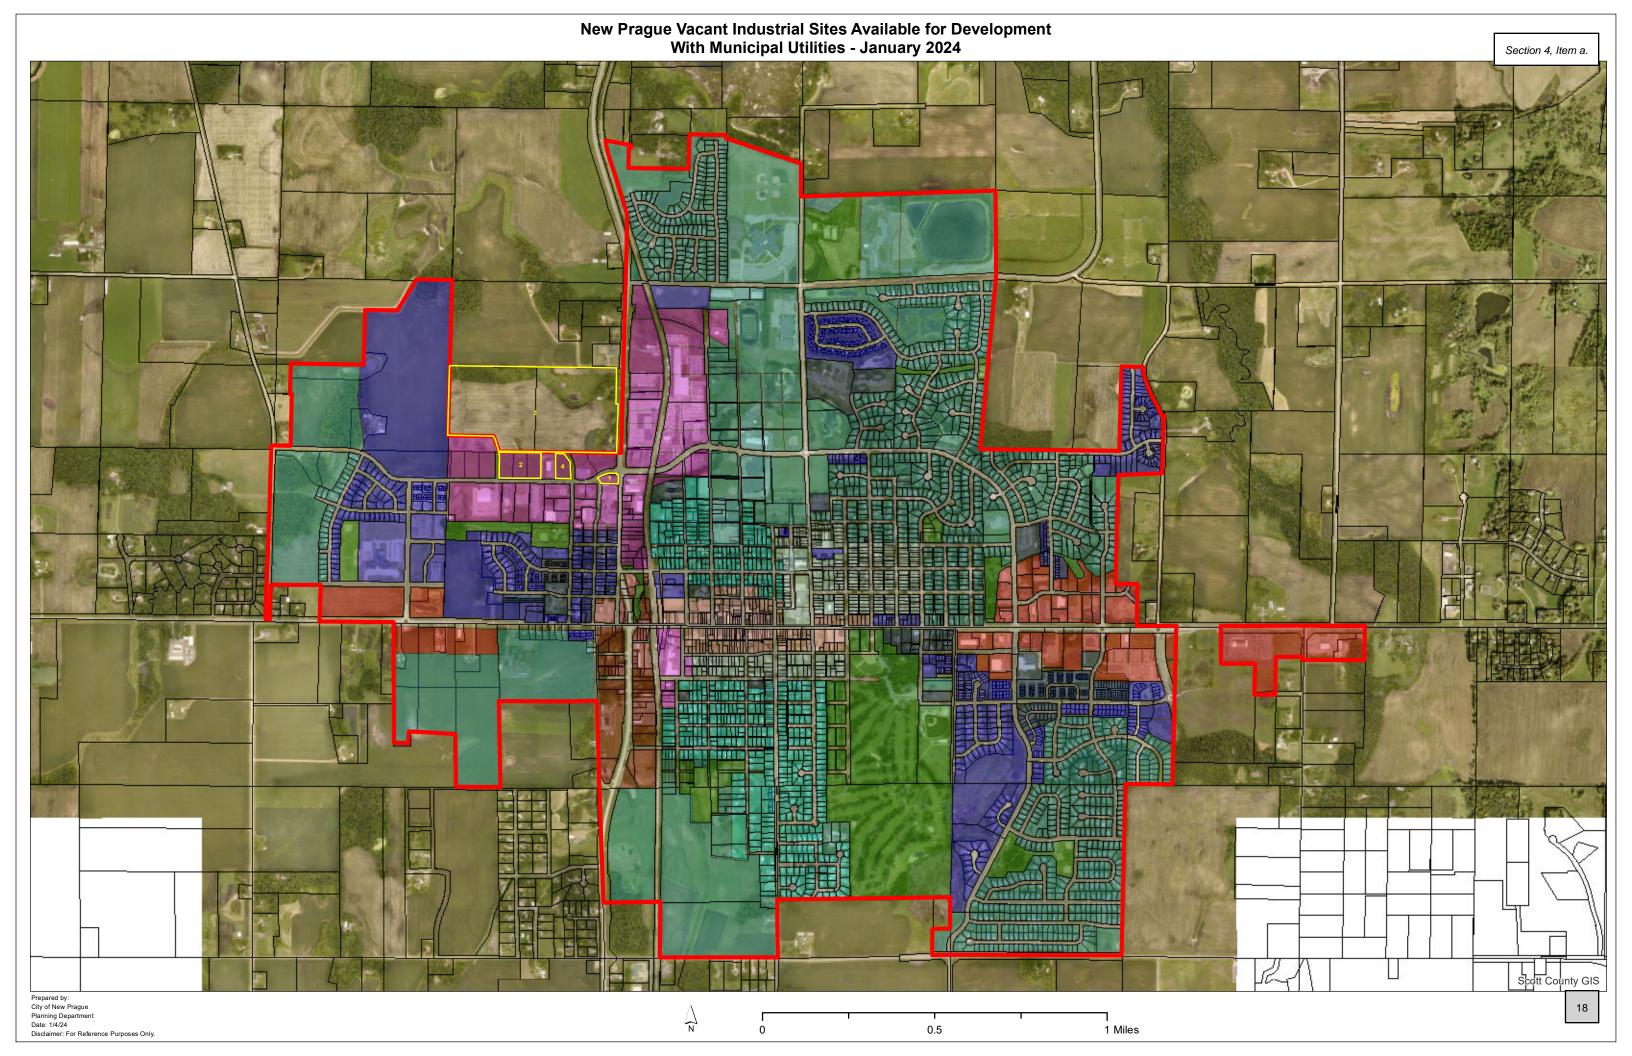

<u>Industrial Lots</u>: Of the City's shovel-ready sites, only 4 lots are vacant. Besides the shovel ready parcels, there are two other available vacant industrial lots. The first available vacant lot is located north of the fire station, and is owned by Randy Kubes and amasses to 0.96 acres. The second lot located north of the industrial park (totaling 76 acres) could be annexed and developed.

#### Contacts for Vacant Industrial Land Updated: 1/4/24

1. Randy Kubes 612-599-7440 0.96 acres

City of New Prague
 Joshua M. Tetzlaff – City Administrator
 Ken Ondich – Planning / Community Development Director
 14.35 Acres for sale
 "Shovel Ready" Industrial Lots Ranging in Size from 1.97 to 2.49 Acres in size
 952-758-4401

3. Bejan Darbandi410-303-483276 acres (future annexation to City)

4. Scott Equipment Co 952-758-2591 2.084 acres

118 Central Avenue North, New Prague, MN 56071 phone: 952-758-4401 fax: 952-758-1149