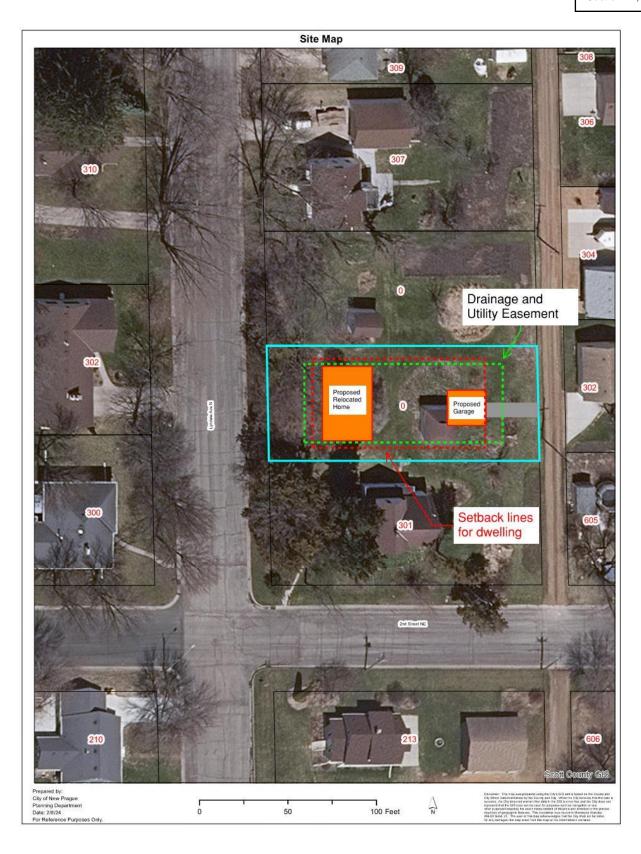

# 11. RESOLUTIONS

a. Resolution #24-03-04-02 - Conditional Use Permit #C1-2024 To Relocate a Single-Family Home and Garage to the vacant lot located at 303 Lyndale Ave. N, as proposed by Douglas Pint