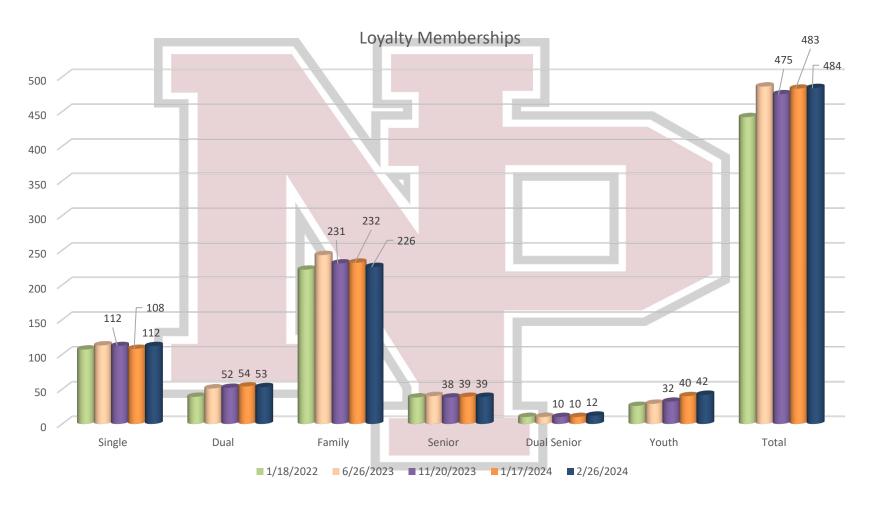

After these expenditures, there will be an estimated \$121,511 remaining. Because there is no timeline for when this funding needs to be spent, it is staff's recommendation that we do not spend this money needlessly, but instead put it towards needs as they arise. We will continue to monitor the needs of the two departments

and re-evaluate how to use the remaining funds in the future. As of now, there are no specific reporting requirements for the City's expenditures, however, staff will carefully document the spending to be ready to provide that information if asked.

# **RECOMMENDATION**

Staff recommends that Council approve the first version of the Public Safety Fund expenditures.

# Joint Powers Membership and Financial Update 2.27.24 As of January 31, 2024



# Loyalty Memberships



# Month-to-Month Memberships



# **Operations Monthly Data**



Membership revenue increased slightly again in January. January daily admissions includes most of winter break. Senior revenue keeps increasing.

# **Operations Monthly Data**



# Total FAC Monthly Data

## Total FAC Monthly Data



| Operational Revenue Operational Expenses Net Gain(Loss) Program Expenses Community Ed Classes