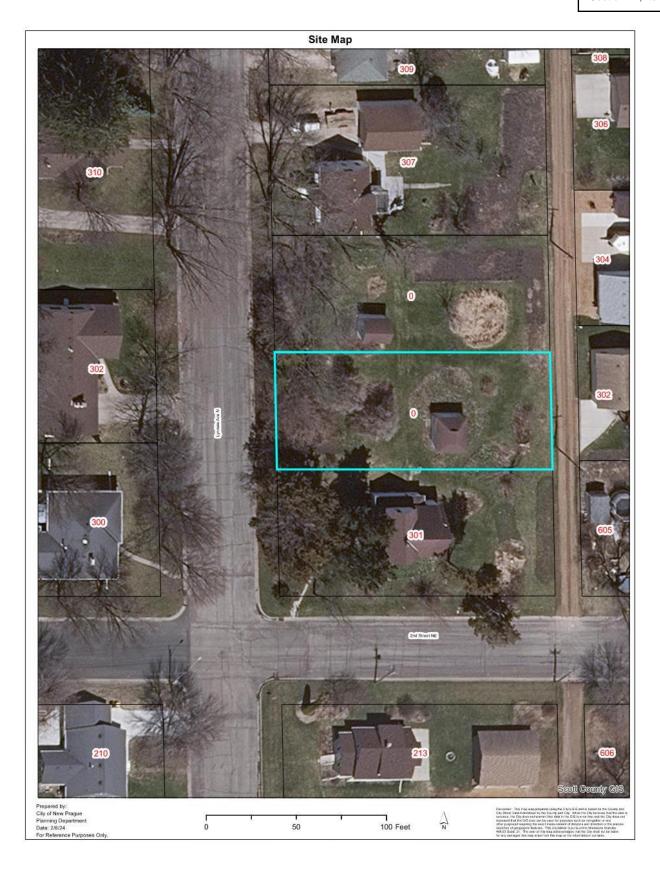

# 11. RESOLUTIONS

a. Resolution #24-03-04-02 - Conditional Use Permit #C1-2024 To Relocate a Single-Family Home and Garage to the vacant lot located at 303 Lyndale Ave. N, as proposed by Douglas Pint