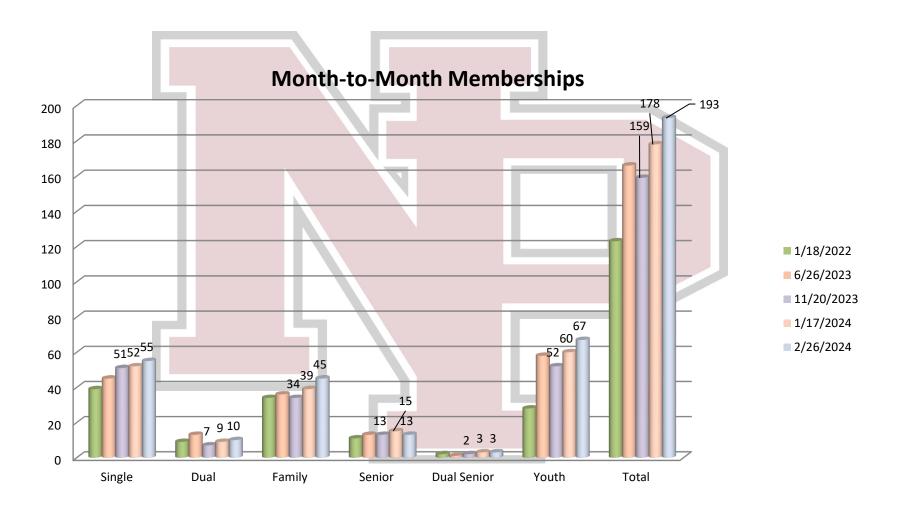

will be an estimated \$121,511 remaining. Because there is no timeline for when this funding needs to be spent, it is staff's recommendation that we do not spend this money needlessly, but instead put it towards needs as they arise. We will continue to monitor the needs of the two departments

and re-evaluate how to use the remaining funds in the future. As of now, there are no specific reporting requirements for the City's expenditures, however, staff will carefully document the spending to be ready to provide that information if asked.

# **RECOMMENDATION**

Staff recommends that Council approve the first version of the Public Safety Fund expenditures.

# Joint Powers Membership and Financial Update 2.27.24 As of January 31, 2024



# Loyalty Memberships



# Month-to-Month Memberships



# **Operations Monthly Data**



Membership revenue increased slightly again in January. January daily admissions includes most of winter break. Senior revenue keeps increasing.

# **Operations Monthly Data**



# Total FAC Monthly Data

## Total FAC Monthly Data



| Operational Revenue Operational Expenses Net Gain(Loss) Program Expenses Community Ed Classes