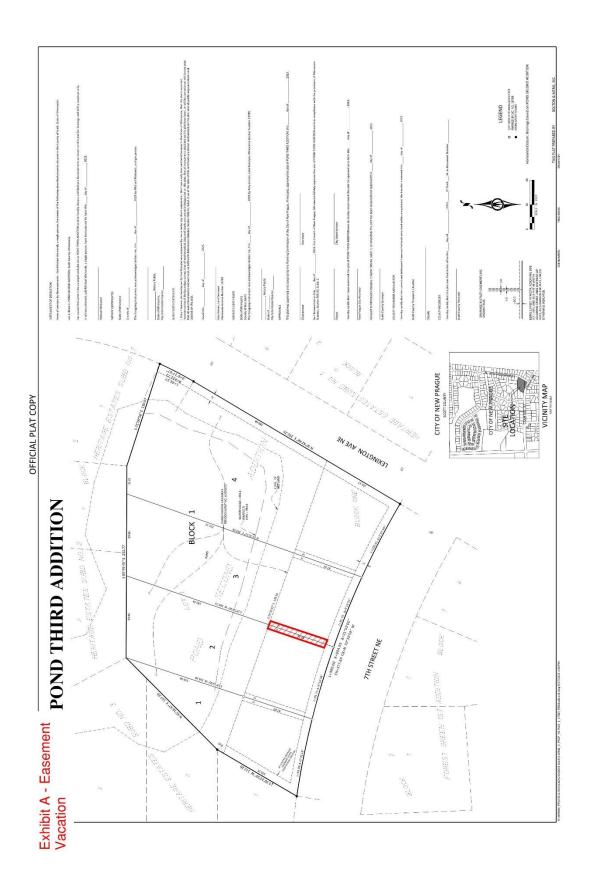

# 8. PUBLIC HEARING(S) - 6:00 PM

a. Vacating Certain Easements in the Plat of Pond Third Addition

# 10. ORDINANCE(S) FOR ADOPTION

a. Ordinance #347 - Vacating Certain Easements in the Plat of Pond Third Addition