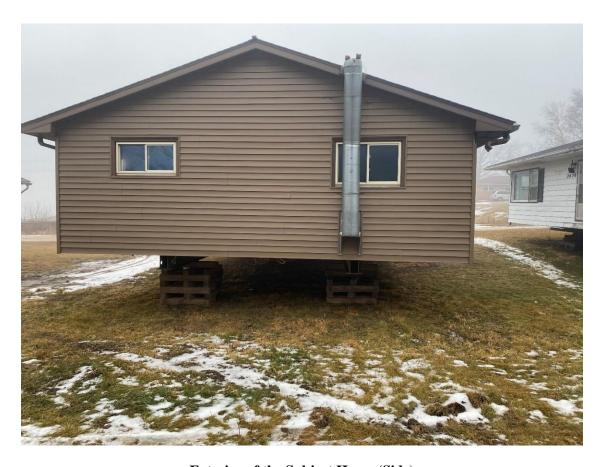

# 11. RESOLUTIONS

a. Resolution #24-03-04-02 - Conditional Use Permit #C1-2024 To Relocate a Single-Family Home and Garage to the vacant lot located at 303 Lyndale Ave. N, as proposed by Douglas Pint