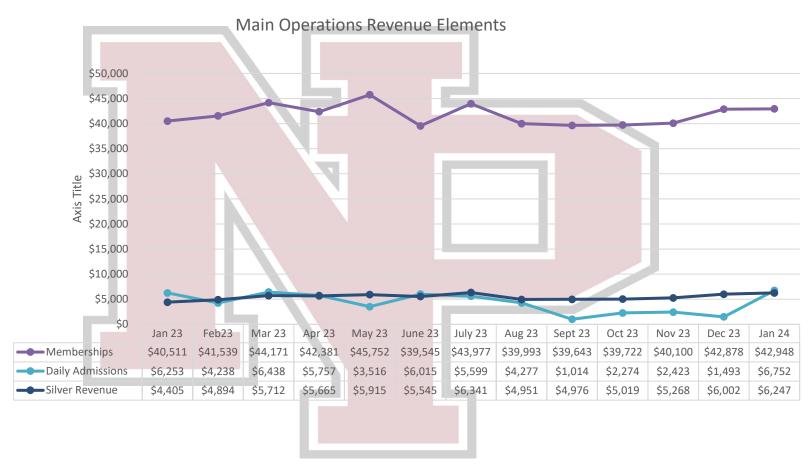

maining. Because there is no timeline for when this funding needs to be spent, it is staff's recommendation that we do not spend this money needlessly, but instead put it towards needs as they arise. We will continue to monitor the needs of the two departments

and re-evaluate how to use the remaining funds in the future. As of now, there are no specific reporting requirements for the City's expenditures, however, staff will carefully document the spending to be ready to provide that information if asked.

# **RECOMMENDATION**

Staff recommends that Council approve the first version of the Public Safety Fund expenditures.

# Joint Powers Membership and Financial Update 2.27.24 As of January 31, 2024



# Loyalty Memberships



# Month-to-Month Memberships



# **Operations Monthly Data**



Membership revenue increased slightly again in January. January daily admissions includes most of winter break. Senior revenue keeps increasing.

# **Operations Monthly Data**



# Total FAC Monthly Data

## Total FAC Monthly Data



| Operational Revenue Operational Expenses Net Gain(Loss) Program Expenses Community Ed Classes