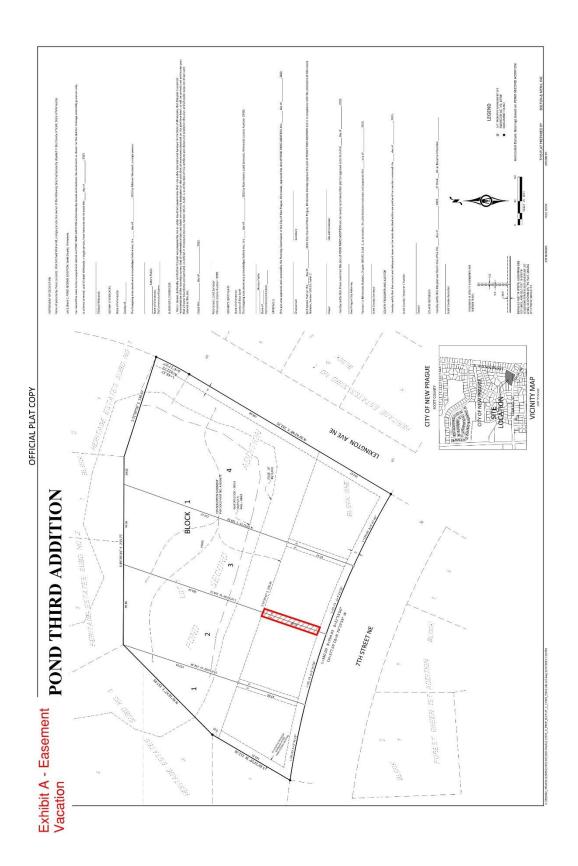

# 8. PUBLIC HEARING(S) - 6:00 PM

a. Vacating Certain Easements in the Plat of Pond Third Addition

# 10. ORDINANCE(S) FOR ADOPTION

a. Ordinance #347 - Vacating Certain Easements in the Plat of Pond Third Addition