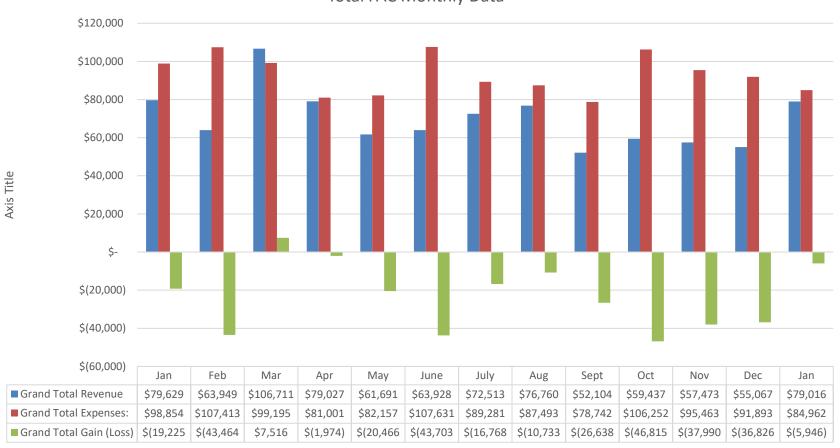

eds of the two departments

and re-evaluate how to use the remaining funds in the future. As of now, there are no specific reporting requirements for the City's expenditures, however, staff will carefully document the spending to be ready to provide that information if asked.

# **RECOMMENDATION**

Staff recommends that Council approve the first version of the Public Safety Fund expenditures.

# Joint Powers Membership and Financial Update 2.27.24 As of January 31, 2024



# Loyalty Memberships



# Month-to-Month Memberships



# **Operations Monthly Data**



Membership revenue increased slightly again in January. January daily admissions includes most of winter break. Senior revenue keeps increasing.

# **Operations Monthly Data**



# Total FAC Monthly Data

## Total FAC Monthly Data



| Operational Revenue Operational Expenses Net Gain(Loss) Program Expenses Community Ed Classes