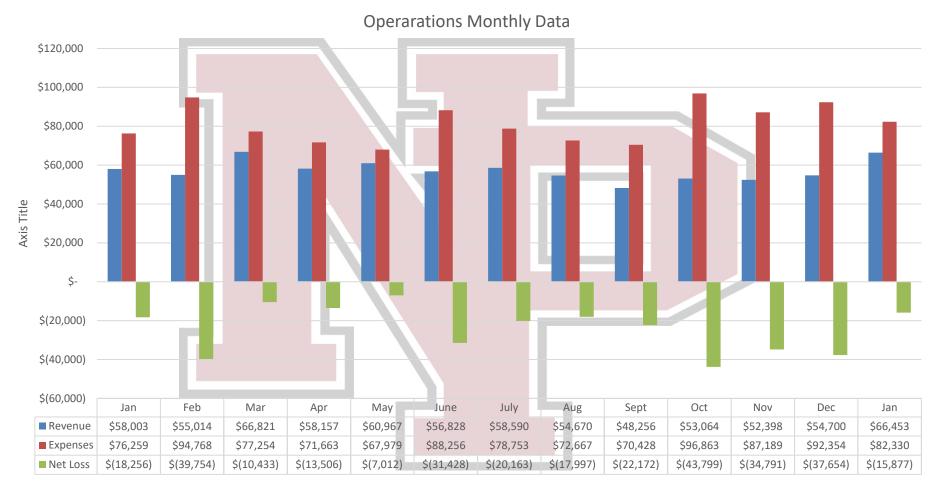

needs as they arise. We will continue to monitor the needs of the two departments

and re-evaluate how to use the remaining funds in the future. As of now, there are no specific reporting requirements for the City's expenditures, however, staff will carefully document the spending to be ready to provide that information if asked.

# **RECOMMENDATION**

Staff recommends that Council approve the first version of the Public Safety Fund expenditures.

# Joint Powers Membership and Financial Update 2.27.24 As of January 31, 2024



# Loyalty Memberships



# Month-to-Month Memberships



# **Operations Monthly Data**



Membership revenue increased slightly again in January. January daily admissions includes most of winter break. Senior revenue keeps increasing.

# **Operations Monthly Data**



# Total FAC Monthly Data

## Total FAC Monthly Data



| Operational Revenue Operational Expenses Net Gain(Loss) Program Expenses Community Ed Classes