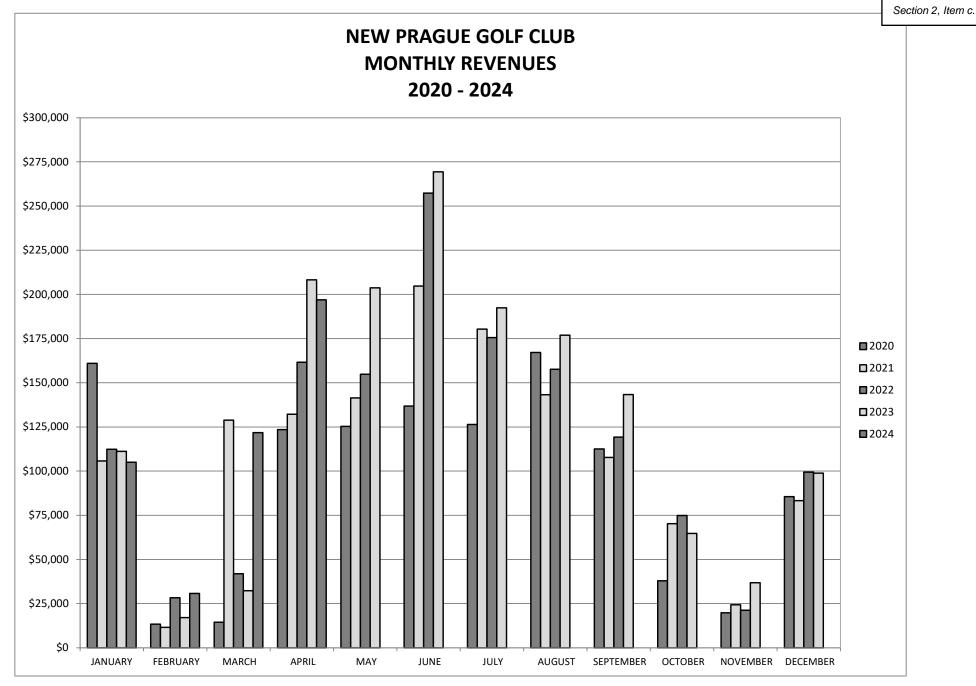

### NEW PRAGUE GOLF CLUB 2024 EXPENSE

|                                  | NE                                      | W PRAGUE GOLF<br>2024 EXPENSE |                  |                     |                  | Section           | 2, Item c.               |
|----------------------------------|-----------------------------------------|-------------------------------|------------------|---------------------|------------------|-------------------|--------------------------|
|                                  |                                         | JANUARY                       | FEBRUARY         | MARCH               | APRIL            | TOTAL             | TOTAL                    |
| GOLF OPERATIONS                  |                                         |                               |                  |                     |                  |                   |                          |
| 603-4-4511-101                   | WAGES FULL-TIME                         | 1,182.80                      | 1,586.52         | 2,387.45            | 1,591.62         | 6,748.39          | 2.058%                   |
| 603-4-4511-102                   | WAGES OVERTIME                          | 0.00                          | 13.55            | 0.00                | 106.69           | 120.24            | 0.037%                   |
| 603-4-4511-103                   | WAGES PART-TIME                         | 360.13                        | 764.38           | 2,298.99            | 5,610.98         | 9,034.48          | 2.755%                   |
| 603-4-4511-113                   | EMPLOYEE BENEFITS                       | 0.00                          | 0.00             | 0.00                | 0.00             | 0.00              | 0.000%                   |
| 603-4-4511-114                   | UNEMPLOYMENT BENEFITS                   | 0.00                          | 0.00             | 0.00                | 0.00             | 0.00              | 0.000%                   |
| 603-4-4511-121                   | EMPLOYER CONT. P E R A                  | 124.11                        | 145.78           | 220.15              | 169.73           | 659.77            | 0.201%                   |
| 603-4-4511-122                   | EMPLOYER CONT. FICA                     | 140.43                        | 164.53           | 335.04              | 543.51           | 1,183.51          | 0.361%                   |
| 603-4-4511-131                   | HEALTH INSURANCE                        | 548.82                        | 333.82           | 500.96              | 333.84           | 1,717.44          | 0.524%                   |
| 603-4-4511-132                   | DENTAL INSURANCE                        | 32.36                         | 32.36            | 64.72               | 44.42            | 173.86            | 0.053%                   |
| 603-4-4511-133                   | LIFE & LT DISABILITY                    | 5.33                          | 5.32             | 10.65               | 5.33             | 26.63             | 0.008%                   |
| 603-4-4511-151                   | WORKER'S COMP PREMIUMS                  | 0.00                          | 643.38           | 0.00                | 0.00             | 643.38            | 0.196%                   |
| 603-4-4511-207                   | COMPUTER SUPPORT SERVICES               | 947.08                        | 1,767.87         | 1,414.84            | 947.07           | 5,076.86          | 1.548%                   |
| 603-4-4511-210                   | SUPPLIES - GENERAL                      | 102.92                        | 21.65            | 1,000.97            | 243.69           | 1,369.23          | 0.418%                   |
| 603-4-4511-211                   | SUPPLIES - CLEANING                     | 1,476.80                      | 152.22           | 131.51              | 1,016.69         | 2,777.22          | 0.847%                   |
| 603-4-4511-212                   | MOTOR FUELS                             | 0.00                          | 0.00             | 0.00                | 0.00             | 0.00              | 0.000%                   |
| 603-4-4511-260                   | COGS - GOLF MERCHANDISE                 | 130.42                        | 136.38           | 577.04              | 3,288.94         | 4,132.78          | 1.260%                   |
| 603-4-4511-261                   | COGS - CLOTHING                         | (26.58)                       |                  | 362.80              | 1,818.66         | 2,239.09          | 0.683%                   |
| 603-4-4511-262                   | COGS - CLOTHING SPECIAL ORDER           | 409.92                        | 161.85           | 746.00              | 1,171.22         | 2,488.99          | 0.759%                   |
| 603-4-4511-264                   | SUPPLIES - OFFICE                       | 0.00                          | 70.68            | 157.94              | 29.25            | 257.87            | 0.079%                   |
| 603-4-4511-265                   | COGS - DRIVING RANGE                    | 0.00                          | 3,250.00         | 0.00                | 62.61            | 3,312.61          | 1.010%<br>1.029%         |
| 603-4-4511-301<br>603-4-4511-305 | AUDIT<br>CIVIL LEGAL FEES               | 0.00<br>0.00                  | 0.00<br>0.00     | 3,374.11<br>0.00    | 0.00<br>0.00     | 3,374.11<br>0.00  | 0.000%                   |
| 603-4-4511-305                   | PROFESSIONAL SERVICES                   | 0.00                          | 0.00             | 0.00                | 0.00             | 0.00              | 0.000%                   |
| 603-4-4511-318                   | HANDICAP SERVICES                       | 0.00                          | 0.00             | 0.00                | 0.00             | 0.00              | 0.000%                   |
| 603-4-4511-319                   | PROF. FEES - CONSULTING                 | 0.00                          | 0.00             | 0.00                | 0.00             | 0.00              | 0.000%                   |
| 603-4-4511-321                   | TELEPHONE                               | 555.46                        | 550.46           | 733.78              | 549.49           | 2,389.19          | 0.000%                   |
| 603-4-4511-322                   | COMPUTER COMMUNICATIONS                 | 121.41                        | 143.58           | 120.83              | 121.43           | 507.25            | 0.155%                   |
| 603-4-4511-323                   | POSTAGE                                 | 76.77                         | 33.28            | 38.10               | 41.25            | 189.40            | 0.058%                   |
| 603-4-4511-340                   | ADVERTISING & PUBLICATION               | 0.00                          | 0.00             | 0.00                | 292.50           | 292.50            | 0.089%                   |
| 603-4-4511-341                   | PROMOTION                               | 3,750.00                      | 0.00             | 0.00                | 0.00             | 3,750.00          | 1.144%                   |
| 603-4-4511-369                   | INSURANCES                              | 50.10                         | 50.10            | 13,783.93           | 50.10            | 13,934.23         | 4.250%                   |
| 603-4-4511-381                   | UTILITIES - ELECTRICITY                 | 1,356.88                      | 1,364.49         | 1,353.92            | 1,578.34         | 5,653.63          | 1.724%                   |
| 603-4-4511-382                   | UTILITIES - WATER & SEWER               | 161.48                        | 640.95           | 241.53              | 205.61           | 1,249.57          | 0.381%                   |
| 603-4-4511-383                   | UTILITIES - NATURAL GAS                 | 499.90                        | 499.90           | 499.90              | 499.90           | 1,999.60          | 0.610%                   |
| 603-4-4511-384                   | UTILITIES - GARBAGE                     | 395.82                        | 0.00             | 401.98              | 0.00             | 797.80            | 0.243%                   |
| 603-4-4511-385                   | NATURAL GAS                             | 400.89                        | 763.19           | 1,084.48            | 633.33           | 2,881.89          | 0.879%                   |
| 603-4-4511-401                   | CONTRACTED SERVICES                     | 8,347.50                      | 8,356.00         | 8,356.00            | 8,906.00         | 33,965.50         | 10.359%                  |
| 603-4-4511-404                   | <b>REPAIRS &amp; MAINTENANCE</b>        | 346.30                        | 606.31           | 647.65              | 921.56           | 2,521.82          | 0.769%                   |
| 603-4-4511-411                   | EQUIPMENT RENTAL                        | 233.49                        | 211.36           | 240.83              | 467.80           | 1,153.48          | 0.352%                   |
| 603-4-4511-412                   | TOURNAMENT FLEET RENTALS                | 0.00                          | 0.00             | 0.00                | 0.00             | 0.00              | 0.000%                   |
| 603-4-4511-417                   | UNIFORMS                                | 0.00                          | 0.00             | 0.00                | 0.00             | 0.00              | 0.000%                   |
| 603-4-4511-418                   | PORTABLE TOILETS                        | 0.00                          | 0.00             | 0.00                | 0.00             | 0.00              | 0.000%                   |
| 603-4-4511-420                   | DEPRECIATION                            | 9,226.78                      | 9,226.78         | 9,226.78            | 9,226.78         | 36,907.12         | 11.256%                  |
| 603-4-4511-430                   | MISCELLANEOUS EXPENSE                   | 0.00                          | 2.73             | 0.00                | 2.39             | 5.12              | 0.002%                   |
| 603-4-4511-431                   |                                         | (0.17)                        |                  | (23.31)             | (322.90)         | (339.89)          | -0.104%                  |
| 603-4-4511-433                   | DUES & SUBSCRIPTIONS                    | 182.50                        | 465.00<br>537.98 | 0.00                | 427.50           | 1,075.00          | 0.328%<br>3.015%         |
| 603-4-4511-437                   | CREDIT CARD FEES                        | 476.95                        |                  | 3,216.02            | 5,654.25         | 9,885.20          |                          |
| 603-4-4511-438<br>603-4-4511-450 | BAD DEBT EXPENSE<br>TRAINING & SEMINARS | 0.00<br>0.00                  | 0.00<br>0.00     | 0.00<br>0.00        | 0.00<br>0.00     | 0.00<br>0.00      | 0.000%<br>0.000%         |
| 603-4-4511-450<br>603-4-4511-460 | LICENSE FEES/REGISTRATION               | 31.25                         | 0.00             | 0.00                | 0.00             | 31.25             | 0.000%                   |
| 603-4-4511-500                   | CAPITAL OUTLAY                          | 0.00                          | 0.00             | 0.00                | 0.00             | 0.00              | 0.000%                   |
| 603-4-4511-611                   | INTEREST EXPENSE                        | 5,562.50                      | 276.75           | 0.00                | 0.00             | 5,839.25          | 0.000 <i>%</i><br>1.781% |
| 603-4-4511-620                   | BOND ISSUANCE FEES                      | 0.00                          | 0.00             | 0.00                | 617.00           | 617.00            | 0.188%                   |
| 603-4-4511-630                   | BOND AMORTIZATION EXPENSE               | <u>0.00</u>                   | <u>0.00</u>      | 0.00<br><u>0.00</u> | <u>0.00</u>      | <u>0.00</u>       | 0.100 <i>%</i><br>0.000% |
| GOLF OPERATION                   | S SUBTOTAL                              | <u>37,210.35</u>              | <u>33,069.85</u> | <u>53,505.59</u>    | <u>46,856.58</u> | <u>170,642.37</u> | <u>52.043%</u>           |
|                                  |                                         |                               |                  |                     |                  |                   |                          |

# NEW PRAGUE GOLF CLUB 2024 EXPENSE

|                                  |                                                   | NEW PRAGUE GOLF<br>2024 EXPENSE |                     |                     |                     | Section             | 2, Item c.               |
|----------------------------------|---------------------------------------------------|---------------------------------|---------------------|---------------------|---------------------|---------------------|--------------------------|
|                                  |                                                   | JANUARY                         | FEBRUARY            | MARCH               | APRIL               | TOTAL               | TOTAL                    |
|                                  |                                                   |                                 |                     |                     |                     |                     | <u> </u>                 |
| FOOD & BEVERAGE                  | -                                                 | 0.00                            | 0.00                | 0.00                | 0.00                | 0.00                | 0.0000/                  |
| 603-4-4512-102<br>603-4-4512-103 | WAGES OVERTIME<br>WAGES PART-TIME                 | 0.00<br>1,529.57                | 0.00<br>3,208.72    | 0.00<br>4,279.36    | 0.00<br>7,115.96    | 0.00<br>16,133.61   | 0.000%<br>4.920%         |
| 603-4-4512-105                   | GRATUITIES                                        | (450.00)                        | 1,033.04            | 4,279.30            | 30.00               | 613.04              | 4.920 <i>%</i><br>0.187% |
| 603-4-4512-114                   | UNEMPLOYMENT BENEFITS                             | 0.00                            | 0.00                | 0.00                | 0.00                | 0.00                | 0.000%                   |
| 603-4-4512-121                   | EMPLOYER CONT. P E R A                            | 89.47                           | 234.34              | 261.38              | 342.84              | 928.03              | 0.283%                   |
| 603-4-4512-122                   | EMPLOYER CONT. FICA                               | 146.09                          | 324.48              | 327.37              | 546.64              | 1,344.58            | 0.410%                   |
| 603-4-4512-151                   | WORKER'S COMPENSATION                             | 0.00                            | 655.18              | 0.00                | 0.00                | 655.18              | 0.200%                   |
| 603-4-4512-210                   | SUPPLIES - GENERAL                                | 167.82                          | 1,141.72            | 205.98              | 504.96              | 2,020.48            | 0.616%                   |
| 603-4-4512-217                   | TOWELS/LINENS                                     | 633.84                          | 0.00                | 0.00                | 247.28              | 881.12              | 0.269%                   |
| 603-4-4512-251                   | COGS - ALCOHOL                                    | 2,268.16                        | 140.00              | 0.00                | 1,872.30            | 4,280.46            | 1.305%                   |
| 603-4-4512-254                   | COGS - BEV NON-ALCOHOL                            | 25.61                           | 0.00                | 0.00                | 0.00                | 25.61               | 0.008%                   |
| 603-4-4512-259                   | COGS - FOOD<br>COGS - SUNDRIES                    | 2,799.62                        | 358.71              | 1,435.86            | 53.58               | 4,647.77            | 1.417%                   |
| 603-4-4512-262<br>603-4-4512-263 | EXPIRED GOODS                                     | 0.00<br>0.00                    | 0.00<br>0.00        | 0.00<br>0.00        | 0.00<br>0.00        | 0.00<br>0.00        | 0.000%<br>0.000%         |
| 603-4-4512-340                   | ADVERTISING & PUBLICATION                         | 0.00                            | 0.00                | 0.00                | 0.00                | 0.00                | 0.000%                   |
| 603-4-4512-365                   | INSURANCE DEDUCTIBLE                              | 0.00                            | 3.00                | 0.00                | 0.00                | 3.00                | 0.001%                   |
| 603-4-4512-404                   | REPAIRS & MAINTENANCE                             | 75.00                           | 724.00              | 282.99              | 289.45              | 1,371.44            | 0.418%                   |
| 603-4-4512-415                   | EQUIPMENT RENTAL                                  | 453.48                          | 387.24              | 314.24              | 388.11              | 1,543.07            | 0.471%                   |
| 603-4-4512-417                   | UNIFORMS                                          | 0.00                            | 0.00                | 0.00                | 0.00                | 0.00                | 0.000%                   |
| 603-4-4512-430                   | MISCELLANEOUS EXPENSE                             | 12.50                           | 2,012.50            | 0.00                | 0.00                | 2,025.00            | 0.618%                   |
| 603-4-4512-460                   | LICENSE FEES/REGISTRATION                         | 0.00                            | 0.00                | 3,320.43            | 0.00                | 3,320.43            | 1.013%                   |
| 603-4-4512-500                   | CAPITAL OUTLAY                                    | <u>0.00</u>                     | <u>0.00</u>         | <u>0.00</u>         | <u>0.00</u>         | <u>0.00</u>         | <u>0.00%</u>             |
| FOOD & BEVERA                    | GE SUBTOTAL                                       | <u>7,751.16</u>                 | <u>10,222.93</u>    | <u>10,427.61</u>    | <u>11,391.12</u>    | <u>39,792.82</u>    | <u>12.136%</u>           |
| MAINTENANCE                      |                                                   |                                 |                     |                     |                     |                     |                          |
| 603-4-4513-101                   | WAGES FULL-TIME                                   | 10,521.60                       | 14,028.80           | 21,528.32           | 14,921.23           | 60,999.95           | 18.604%                  |
| 603-4-4513-102                   | WAGES OVERTIME                                    | 0.00                            | 0.00                | 0.00                | 0.00                | 0.00                | 0.000%                   |
| 603-4-4513-103                   | WAGES PART-TIME                                   | 0.00                            | 0.00                | 0.00                | 4,796.20            | 4,796.20            | 1.463%                   |
| 603-4-4513-113<br>603-4-4513-114 | EMPLOYEE BENEFITS<br>UNEMPLOYMENT BENEFITS        | 700.00<br>0.00                  | 0.00<br>0.00        | 0.00<br>0.00        | 0.00<br>0.00        | 700.00<br>0.00      | 0.213%<br>0.000%         |
| 603-4-4513-115                   | VACATION ACCRUAL                                  | 0.00                            | 0.00                | 0.00                | 0.00                | 0.00                | 0.000%                   |
| 603-4-4513-121                   | EMPLOYER CONT. P E R A                            | 1,038.39                        | 1,052.16            | 1,614.61            | 1,119.11            | 4,824.27            | 0.000 <i>%</i><br>1.471% |
| 603-4-4513-122                   | EMPLOYER CONT. FICA                               | 1,065.35                        | 1,025.84            | 1,571.28            | 1,452.65            | 5,115.12            | 1.560%                   |
| 603-4-4513-129                   | GERF CHANGE                                       | 0.00                            | 0.00                | 0.00                | 0.00                | 0.00                | 0.000%                   |
| 603-4-4513-131                   | HEALTH INSURANCE                                  | 3,565.78                        | 2,065.78            | 3,203.66            | 2,248.86            | 11,084.08           | 3.380%                   |
| 603-4-4513-132                   | DENTAL INSURANCE                                  | 215.45                          | 215.45              | 452.92              | 215.45              | 1,099.27            | 0.335%                   |
| 603-4-4513-133                   | LIFE & S-T DISABILITY                             | 45.52                           | 45.52               | 94.22               | 45.52               | 230.78              | 0.070%                   |
| 603-4-4513-135                   | OPEB EXPENSE                                      | 0.00                            | 0.00                | 0.00                | 0.00                | 0.00                | 0.000%                   |
| 603-4-4513-151                   | WORKER'S COMP INSURANCE                           | 0.00                            | 2,791.56            | 0.00                | 0.00                | 2,791.56            | 0.851%                   |
| 603-4-4513-210                   | SUPPLIES - GENERAL                                | 41.11                           | 991.03              | 826.79              | 198.55              | 2,057.48            | 0.627%                   |
| 603-4-4513-212                   | MOTOR FUELS                                       | 0.00                            | 607.65              | 0.00                | 2,348.96            | 2,956.61            | 0.902%                   |
| 603-4-4513-216<br>603-4-4513-221 | FERTILIZER & CHEMICALS<br>R & M - MACHINERY PARTS | 0.00<br>1,642.92                | 0.00<br>895.78      | 0.00<br>2,935.45    | 0.00<br>5,520.09    | 0.00<br>10,994.24   | 0.000%<br>3.353%         |
| 603-4-4513-222                   | R & M - IRRIGATION                                | 0.00                            | 0.00                | 2,955.45            | 44.04               | 44.04               | 0.013%                   |
| 603-4-4513-231                   | SAFETY EQUIPMENT & TRAINING                       | 615.14                          | 126.83              | 589.67              | 0.00                | 1,331.64            | 0.406%                   |
| 603-4-4513-247                   | R & M - COURSE GEN IMPROV                         | 0.00                            | 0.00                | 58.79               | 4,367.71            | 4,426.50            | 1.350%                   |
| 603-4-4513-310                   | PROFESSIONAL SERVICES                             | 0.00                            | 0.00                | 0.00                | 0.00                | 0.00                | 0.000%                   |
| 603-4-4513-330                   | TRAVEL, CONF, MILEAGE ALL                         | 0.00                            | 0.00                | 0.00                | 0.00                | 0.00                | 0.000%                   |
| 603-4-4513-369                   | INSURANCES                                        | 0.00                            | 0.00                | 0.00                | 0.00                | 0.00                | 0.000%                   |
| 603-4-4513-381                   | ELECTRIC                                          | 33.12                           | 33.12               | 33.12               | 35.80               | 135.16              | 0.041%                   |
| 603-4-4513-382                   | WATER/SEWER                                       | 41.23                           | 41.94               | 46.17               | 348.39              | 477.73              | 0.146%                   |
| 603-4-4513-404                   | REPAIRS & MAINTENANCE                             | 0.00                            | 113.53              | 114.00              | 20.67               | 248.20              | 0.076%                   |
| 603-4-4513-405                   | R & M - PRIVATE CART REP                          | 0.00                            | 0.00                | 179.90              | 1,599.96            | 1,779.86            | 0.543%                   |
| 603-4-4513-417                   |                                                   | 0.00                            | 0.00                | 0.00                | 0.00                | 0.00                | 0.000%                   |
| 603-4-4513-430                   | MISCELLANEOUS EXPENSE<br>SPECIAL PROJECTS         | 1,358.48<br>0.00                | 0.00                | 0.00                | 0.00                | 1,358.48<br>0.00    | 0.414%                   |
| 603-4-4513-441<br>603-4-4513-500 | CAPITAL OUTLAY                                    | 0.00<br>0.00                    | 0.00<br><u>0.00</u> | 0.00<br><u>0.00</u> | 0.00<br><u>0.00</u> | 0.00<br><u>0.00</u> | 0.000%<br><u>0.00%</u>   |
| MAINTENANCE S                    | UBTOTAL                                           | <u>20,884.09</u>                | <u>24,034.99</u>    | <u>33,248.90</u>    | <u>39,283.19</u>    | <u>117,451.17</u>   | <u>35.821%</u>           |
| TOTAL EXPENSES                   |                                                   | <u>65,845.60</u>                | <u>67,327.77</u>    | <u>97,182.10</u>    | <u>97,530.89</u>    | <u>327,886.36</u>   | <u>100.0%</u>            |
| % OF MONTHLY TO                  | TALS                                              | 20.08%                          | 20.53%              | 29.64%              | 29.75%              | 100%                |                          |
| REVENUE OVER / (l                | JNDER) EXPENSES                                   | <u>39,157.37</u>                | <u>(36,542.83)</u>  | <u>24,587.93</u>    | <u>99,415.83</u>    | <u>126,618.30</u>   | 11                       |

### 603-GOLF COURSE FINANCIAL SUMMARY

|                                    |                                                     | 2023       |                       |        |              | 2024         |            |              |        |                       |
|------------------------------------|-----------------------------------------------------|------------|-----------------------|--------|--------------|--------------|------------|--------------|--------|-----------------------|
|                                    | 2023                                                | CURRENT    | YEAR TO DATE          | % OF   | BUDGET       | 2024         | CURRENT    | YEAR TO DATE | % OF   | BUDGET                |
|                                    | BUDGET                                              | PERIOD     | ACTUAL                | BUDGET | BALANCE      | BUDGET       | PERIOD     | ACTUAL       | BUDGET | BALANCE               |
|                                    |                                                     |            |                       |        |              |              |            |              |        |                       |
| REVENUE SUMMARY                    |                                                     |            |                       |        |              |              |            |              |        |                       |
| NON-DEPARTMENTAL *                 | 0.00                                                | 0.00       | 0.00                  | -      | 0.00         | 0.00         | 0.00       | 0.00         | -      | 0.00                  |
| GOLF OPERATIONS                    | 800,332.00                                          | 192,695.26 | 331,267.76            | 41.39  | 469,064.24   | 888,424.00   | 166,337.66 | 400,402.12   | 45.07  | 488,021.88            |
| FOOD & BEVERAGE                    | 284,400.00                                          | 15,538.30  | 37,630.53             | 13.23  | 246,769.47   | 327,800.00   | 30,609.06  | 54,102.54    | 16.50  | 273,697.46            |
|                                    |                                                     |            |                       |        |              |              |            |              |        |                       |
| TOTAL REVENUE                      | 1,084,732.00                                        | 208,233.56 | 368,898.29            | 34.01  | 715,833.71   | 1,216,224.00 | 196,946.72 | 454,504.66   | 37.37  | 761,719.34            |
|                                    |                                                     |            |                       |        |              |              |            |              |        |                       |
| EXPENDITURE SUMMARY                |                                                     |            |                       |        |              |              |            |              |        |                       |
| GOLF OPERATIONS                    | 457,828.00                                          | 44,177.30  | 160,263.42            | 35.01  | 297,564.58   | 494,439.00   | 46,856.58  | 170,642.37   | 34.51  | 323,796.63            |
| FOOD & BEVERAGE                    | 227,363.00                                          | 9,825.21   | 37,736.32             | 16.60  | 189,626.68   | 277,110.00   | 11,391.12  | 39,792.82    | 14.36  | 237,317.18            |
| MAINTENANCE                        | 442,750.00                                          | 24,289.54  | 89,985.77             | 20.32  | 352,764.23   | 486,332.00   | 39,283.19  | 117,451.17   | 24.15  | 368,880.83            |
|                                    |                                                     |            |                       |        |              |              |            |              |        |                       |
| TOTAL EXPENDITURES                 | 1,127,941.00<br>=================================== | 78,292.05  | 287,985.51<br>======= | 25.53  | 839,955.49   | 1,257,881.00 | 97,530.89  | 327,886.36   | 26.07  | 929,994.64<br>======= |
|                                    |                                                     |            |                       |        |              |              |            |              |        |                       |
| REVENUES OVER/(UNDER) EXPENDITURES | (43,209.00)                                         | 129,941.51 | 80,912.78             |        | (124,121.78) | (41,657.00)  | 99,415.83  | 126,618.30   |        | (168,275.30)          |
|                                    |                                                     |            |                       |        |              |              |            |              |        |                       |