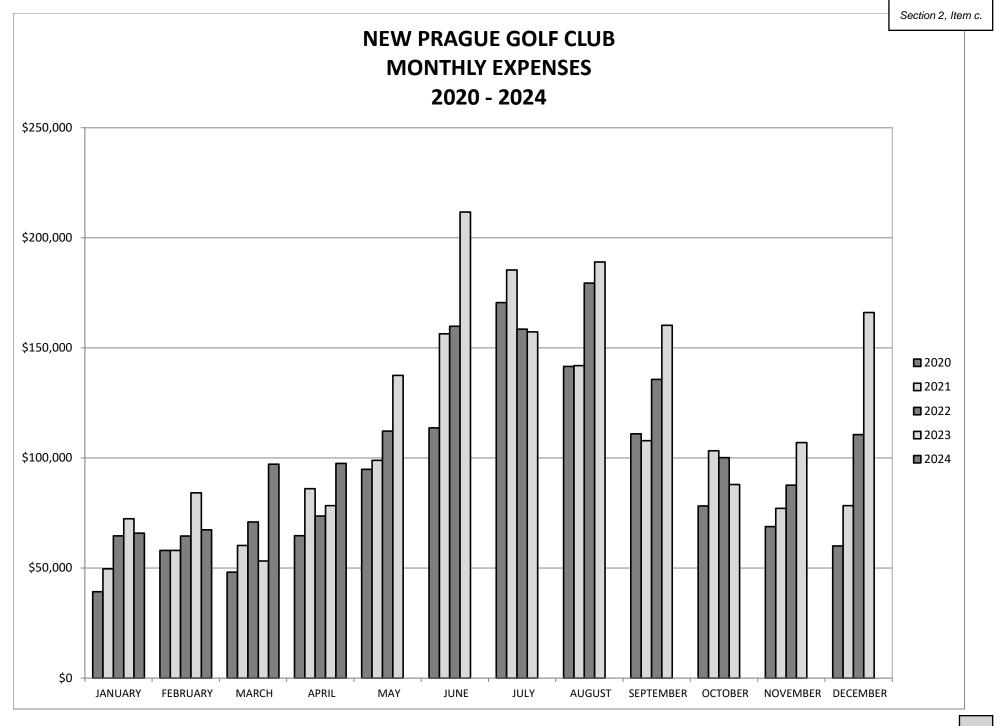

### 603-GOLF COURSE FINANCIAL SUMMARY

|                                    |                                                     | 2023       |                       |        |              | 2024         |            |              |        |                       |
|------------------------------------|-----------------------------------------------------|------------|-----------------------|--------|--------------|--------------|------------|--------------|--------|-----------------------|
|                                    | 2023                                                | CURRENT    | YEAR TO DATE          | % OF   | BUDGET       | 2024         | CURRENT    | YEAR TO DATE | % OF   | BUDGET                |
|                                    | BUDGET                                              | PERIOD     | ACTUAL                | BUDGET | BALANCE      | BUDGET       | PERIOD     | ACTUAL       | BUDGET | BALANCE               |
|                                    |                                                     |            |                       |        |              |              |            |              |        |                       |
| REVENUE SUMMARY                    |                                                     |            |                       |        |              |              |            |              |        |                       |
| NON-DEPARTMENTAL *                 | 0.00                                                | 0.00       | 0.00                  | -      | 0.00         | 0.00         | 0.00       | 0.00         | -      | 0.00                  |
| GOLF OPERATIONS                    | 800,332.00                                          | 192,695.26 | 331,267.76            | 41.39  | 469,064.24   | 888,424.00   | 166,337.66 | 400,402.12   | 45.07  | 488,021.88            |
| FOOD & BEVERAGE                    | 284,400.00                                          | 15,538.30  | 37,630.53             | 13.23  | 246,769.47   | 327,800.00   | 30,609.06  | 54,102.54    | 16.50  | 273,697.46            |
|                                    |                                                     |            |                       |        |              |              |            |              |        |                       |
| TOTAL REVENUE                      | 1,084,732.00                                        | 208,233.56 | 368,898.29            | 34.01  | 715,833.71   | 1,216,224.00 | 196,946.72 | 454,504.66   | 37.37  | 761,719.34            |
|                                    |                                                     |            |                       |        |              |              |            |              |        |                       |
| EXPENDITURE SUMMARY                |                                                     |            |                       |        |              |              |            |              |        |                       |
| GOLF OPERATIONS                    | 457,828.00                                          | 44,177.30  | 160,263.42            | 35.01  | 297,564.58   | 494,439.00   | 46,856.58  | 170,642.37   | 34.51  | 323,796.63            |
| FOOD & BEVERAGE                    | 227,363.00                                          | 9,825.21   | 37,736.32             | 16.60  | 189,626.68   | 277,110.00   | 11,391.12  | 39,792.82    | 14.36  | 237,317.18            |
| MAINTENANCE                        | 442,750.00                                          | 24,289.54  | 89,985.77             | 20.32  | 352,764.23   | 486,332.00   | 39,283.19  | 117,451.17   | 24.15  | 368,880.83            |
|                                    |                                                     |            |                       |        |              |              |            |              |        |                       |
| TOTAL EXPENDITURES                 | 1,127,941.00<br>=================================== | 78,292.05  | 287,985.51<br>======= | 25.53  | 839,955.49   | 1,257,881.00 | 97,530.89  | 327,886.36   | 26.07  | 929,994.64<br>======= |
|                                    |                                                     |            |                       |        |              |              |            |              |        |                       |
| REVENUES OVER/(UNDER) EXPENDITURES | (43,209.00)                                         | 129,941.51 | 80,912.78             |        | (124,121.78) | (41,657.00)  | 99,415.83  | 126,618.30   |        | (168,275.30)          |
|                                    |                                                     |            |                       |        |              |              |            |              |        |                       |