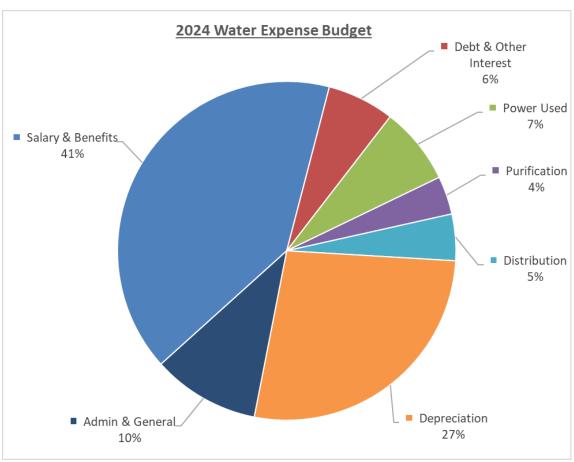

lay               | \$ -            | \$ -            | \$ -            | \$ -            | \$ -           | 0.00%      |
| Admin & General              | \$ 115,509.42   | \$ 100,376.54   | \$ 157,410.00   | \$ 163,028.00   | \$ 5,618.00    | 3.57%      |
|                              |                 |                 |                 |                 |                |            |
| TOTAL EXPENSES               | \$ 1,512,824.39 | \$ 1,000,832.58 | \$ 1,544,799.00 | \$ 1,589,904    | \$ 45,105.00   | 2.92%      |
| EXCESS REVENUES OVER         |                 |                 |                 |                 |                |            |
| EXPENSES                     | \$ 279,211.67   | \$ 359,423.28   | \$ 232,805.00   | \$ 288,057.00   | \$ (55,252.00) | 23.73%     |





## 2024 Projected Water Sales

Water Sales are projected to be at 230,000,000 gallons sold for 2024. Weather has a large effect on gallons sold.

### History of Water Sales:

| 203,000,000 | 231,931,000 | 252,326,000 | 241,960,000 | 262,281,000 | 230,000,000 |
|-------------|-------------|-------------|-------------|-------------|-------------|
| 2019        | 2020        | 2021        | 2022        | * 2023      | * * 2024    |
| 241,000,000 | 210,547,000 | 209,645,000 | 203,679,000 | 213,000,000 | 204,592,000 |
| 2013        | 2014        | 2015        | 2016        | 2017        | 2018        |

\* Anticipated \* \* Budgeted





Section 6, Item b.



\* An average residential customer using 8,000 gallons will see an annual increase of \$31.68 with 2024 rate increase \* An average res