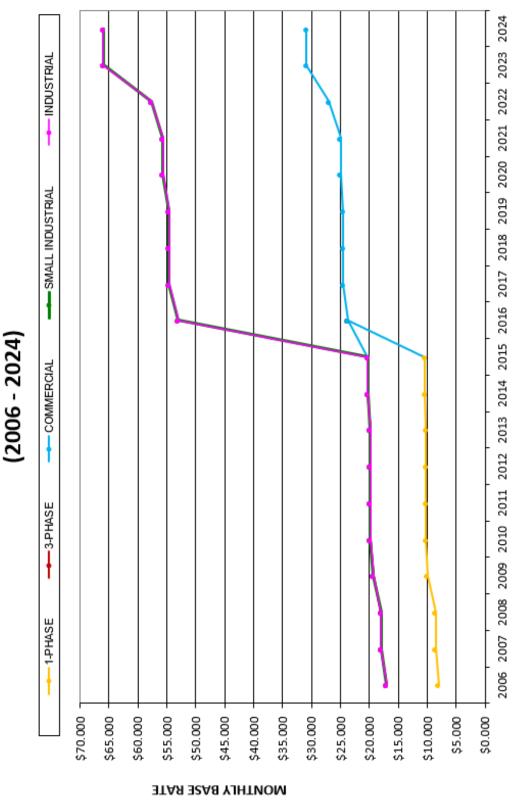

### 3. REVIEW OF 2023 RATE STUDY

By: Dave Berg Consulting
Rate Consultant Dave Berg presented the 2023 Water and Electric Rate Study Analysis. This information will be used to provide financial and rate guidance for the 2024 budget.