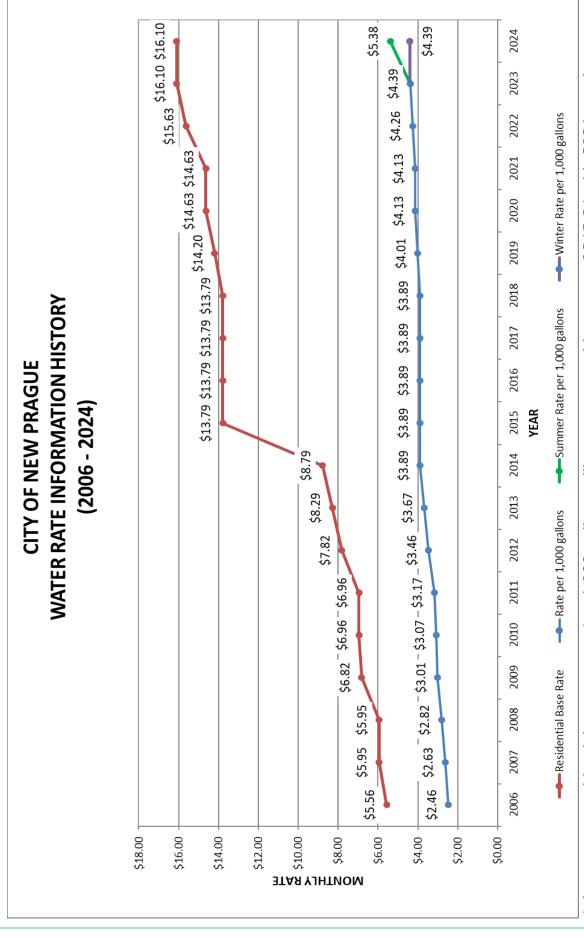

### 3. REVIEW OF 2023 RATE STUDY

By: Dave Berg Consulting
Rate Consultant Dave Berg presented the 2023 Water and Electric Rate Study Analysis. This information will be used to provide financial and rate guidance for the 2024 budget.