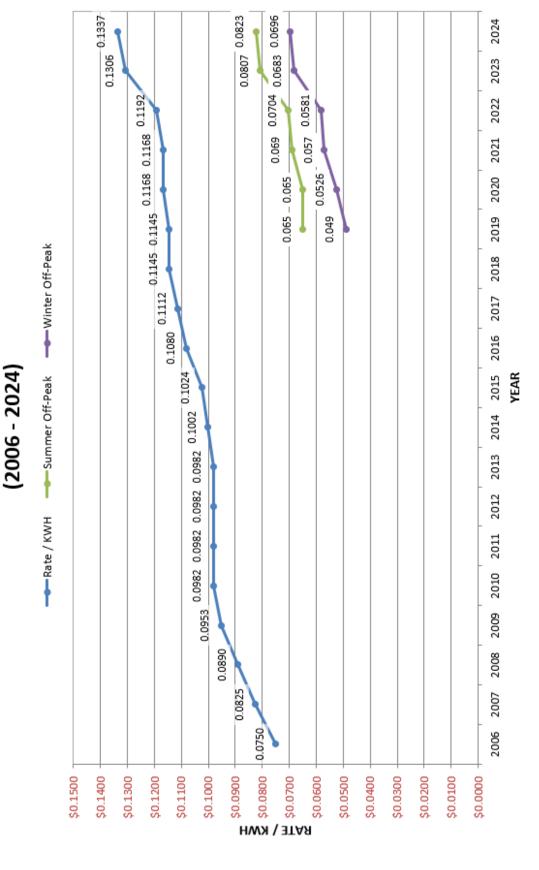

### 3. REVIEW OF 2023 RATE STUDY

By: Dave Berg Consulting
Rate Consultant Dave Berg presented the 2023 Water and Electric Rate Study Analysis. This information will be used to provide financial and rate guidance for the 2024 budget.