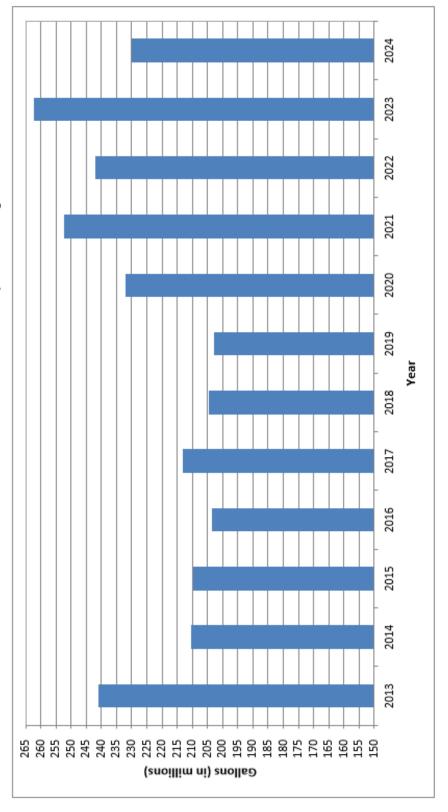

|            |
| EXPENSES                     | \$ 279,211.67   | \$ 359,423.28   | \$ 232,805.00   | \$ 288,057.00   | \$ (55,252.00) | 23.73%     |





## 2024 Projected Water Sales

Water Sales are projected to be at 230,000,000 gallons sold for 2024. Weather has a large effect on gallons sold.

### History of Water Sales:

| 203,000,000 | 231,931,000 | 252,326,000 | 241,960,000 | 262,281,000 | 230,000,000 |
|-------------|-------------|-------------|-------------|-------------|-------------|
| 2019        | 2020        | 2021        | 2022        | * 2023      | * * 2024    |
| 241,000,000 | 210,547,000 | 209,645,000 | 203,679,000 | 213,000,000 | 204,592,000 |
| 2013        | 2014        | 2015        | 2016        | 2017        | 2018        |

\* Anticipated \* \* Budgeted





Section 6, Item b.



\* An average residential customer using 8,000 gallons will see an annual increase of \$31.68 with 2024 rate increase \* An average residential customer using 4,000 gallons will see an annual increase of \$15.84 with 2024 rate increase



| Projects By Department/Division      | ent/Div           | ision     |           |           |           |           |           |           |           |           |      |                |                  |
|--------------------------------------|-------------------|-----------|-----------|-----------|-----------|-----------|-----------|-----------|-----------|-----------|------|----------------|------------------|
|                                      | Previous<br>Years | 2024      | 2025      | 2026      | 2027      | 20