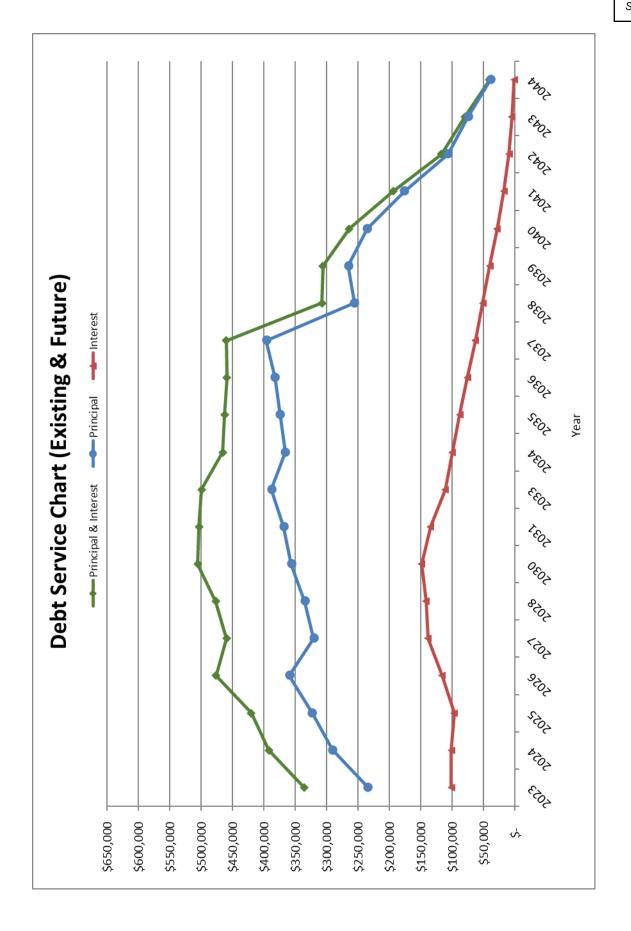

### 3. REVIEW OF 2023 RATE STUDY

By: Dave Berg Consulting
Rate Consultant Dave Berg presented the 2023 Water and Electric Rate Study Analysis. This information will be used to provide financial and rate guidance for the 2024 budget.