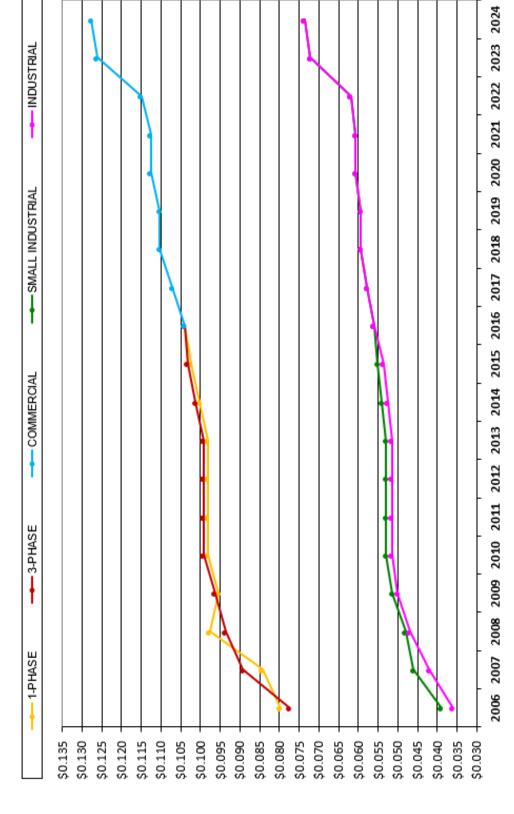

### 3. REVIEW OF 2023 RATE STUDY

By: Dave Berg Consulting
Rate Consultant Dave Berg presented the 2023 Water and Electric Rate Study Analysis. This information will be used to provide financial and rate guidance for the 2024 budget.