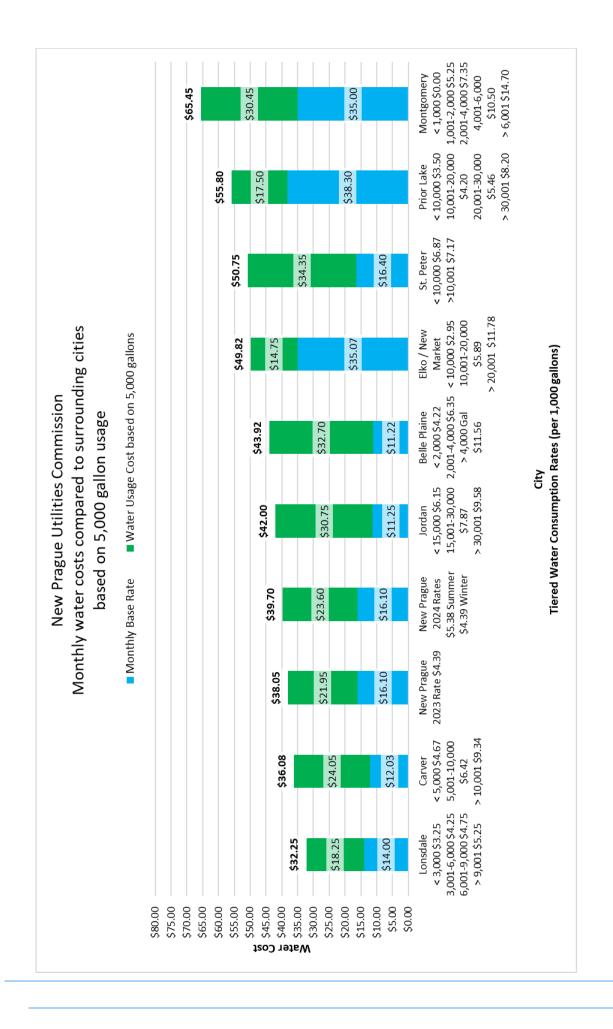

### 3. REVIEW OF 2023 RATE STUDY

By: Dave Berg Consulting
Rate Consultant Dave Berg presented the 2023 Water and Electric Rate Study Analysis. This information will be used to provide financial and rate guidance for the 2024 budget.