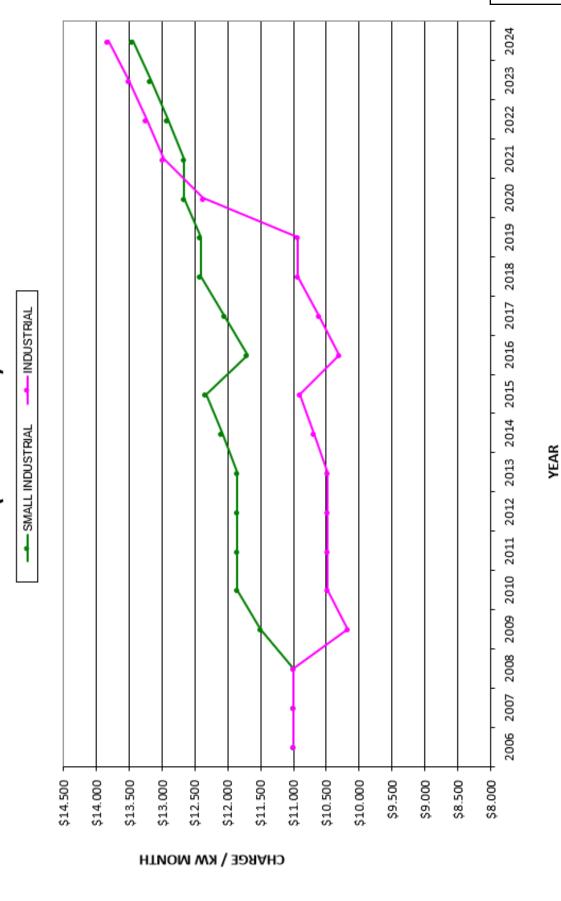

### 3. REVIEW OF 2023 RATE STUDY

By: Dave Berg Consulting
Rate Consultant Dave Berg presented the 2023 Water and Electric Rate Study Analysis. This information will be used to provide financial and rate guidance for the 2024 budget.