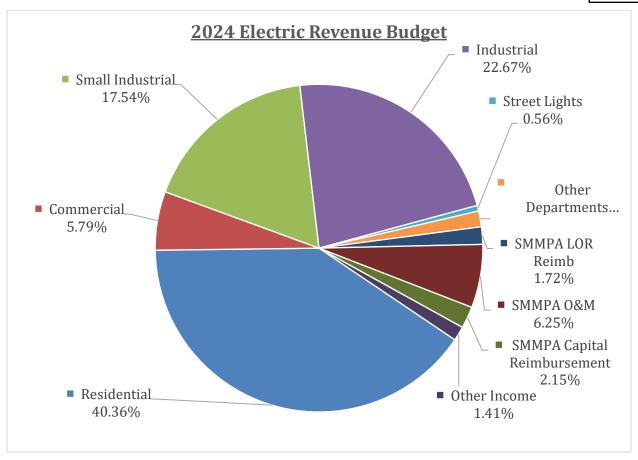

| \$ 192,013.10   | \$ 168,908.94   | \$ 252,650.00   | \$ 260,278.00    | \$ 7,628.00     | 3.02%      |
| Payment in Lieu of Taxes     | \$ 40,000.00    | \$ 23,333.35    | \$ 40,000.00    | \$ 40,000.00     | \$ -            | 0.00%      |
| TOTAL EXPENSES               | \$ 8,571,058.97 | \$ 6,196,899.10 | \$ 9,497,403.00 | \$ 10,076,660.00 | \$ 579,257.00   | 6.10%      |
| EXCESS REVENUES OVER         |                 |                 |                 |                  |                 |            |
| EXPENSES                     | \$ 832,137.12   | \$ 780,764.71   | \$ 501,884.00   | \$ 397,412.00    | \$ (104,472.00) | -20.82%    |
|                              |                 |                 |                 |                  |                 |            |





### ELECTRIC DEPARTMENT SMMPA PURCHASE POWER

The 2024 purchased wholesale net power rate is projected to be \$0.0870 per kilowatt-hour (kWh).

The budget projects the energy purchase to be 73,580,555 kWh for New Prague.

|       | Purchased  | Cost     | Total       |
|-------|------------|----------|-------------|
|       | kWh        | kWh      | Cost        |
| *2024 | 73,580,555 | \$0.0870 | \$6,401,508 |
| *2023 | 72,574,628 | \$0.0867 | \$6,292,220 |
| 2022  | 72,086,211 | \$0.0753 | \$5,427,726 |
| 2021  | 72,006,211 | \$0.0754 | \$5,427,727 |
| 2020  | 61,433,726 | \$0.0847 | \$5,200,945 |
| 2019  | 77,305,672 | \$0.0744 | \$5,752,796 |

<sup>\*</sup> Represents projections

# NEW PRAGUE UTILITIES COMMISSION RESIDENTIAL ELECTRIC RATES



\* An average residential customer usin