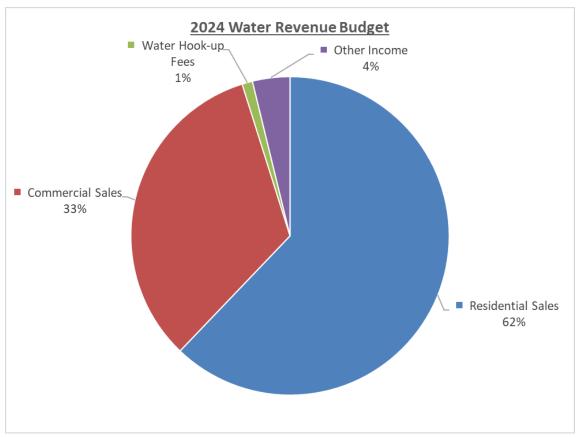

utlay               | \$ -            | \$ -            | \$ -            | \$ -            | \$ -           | 0.00%      |
| Admin & General              | \$ 115,509.42   | \$ 100,376.54   | \$ 157,410.00   | \$ 163,028.00   | \$ 5,618.00    | 3.57%      |
|                              |                 |                 |                 |                 |                |            |
| TOTAL EXPENSES               | \$ 1,512,824.39 | \$ 1,000,832.58 | \$ 1,544,799.00 | \$ 1,589,904    | \$ 45,105.00   | 2.92%      |
| EXCESS REVENUES OVER         |                 |                 |                 |                 |                |            |
| EXPENSES                     | \$ 279,211.67   | \$ 359,423.28   | \$ 232,805.00   | \$ 288,057.00   | \$ (55,252.00) | 23.73%     |





## 2024 Projected Water Sales

Water Sales are projected to be at 230,000,000 gallons sold for 2024. Weather has a large effect on gallons sold.

### History of Water Sales:

| 203,000,000 | 231,931,000 | 252,326,000 | 241,960,000 | 262,281,000 | 230,000,000 |
|-------------|-------------|-------------|-------------|-------------|-------------|
| 2019        | 2020        | 2021        | 2022        | * 2023      | * * 2024    |
| 241,000,000 | 210,547,000 | 209,645,000 | 203,679,000 | 213,000,000 | 204,592,000 |
| 2013        | 2014        | 2015        | 2016        | 2017        | 2018        |

\* Anticipated \* \* Budgeted





Section 6, Item b.



\* An average residential customer using 8,000 gallons will see an annual increase of \$31.68 with 2024 rate increase \* An average r