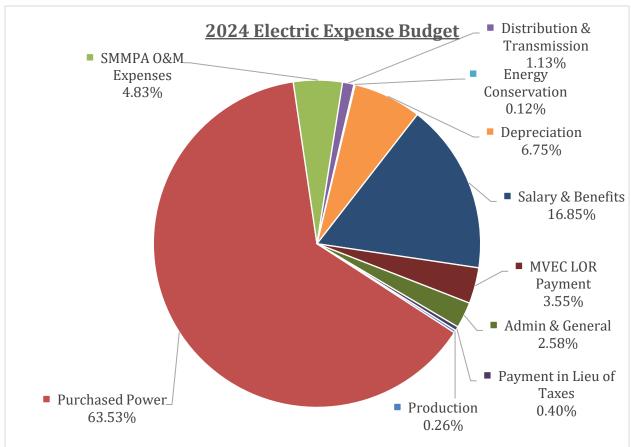

| \$ 192,013.10   | \$ 168,908.94   | \$ 252,650.00   | \$ 260,278.00    | \$ 7,628.00     | 3.02%      |
| Payment in Lieu of Taxes     | \$ 40,000.00    | \$ 23,333.35    | \$ 40,000.00    | \$ 40,000.00     | \$ -            | 0.00%      |
| TOTAL EXPENSES               | \$ 8,571,058.97 | \$ 6,196,899.10 | \$ 9,497,403.00 | \$ 10,076,660.00 | \$ 579,257.00   | 6.10%      |
| EXCESS REVENUES OVER         |                 |                 |                 |                  |                 |            |
| EXPENSES                     | \$ 832,137.12   | \$ 780,764.71   | \$ 501,884.00   | \$ 397,412.00    | \$ (104,472.00) | -20.82%    |
|                              |                 |                 |                 |                  |                 |            |





### ELECTRIC DEPARTMENT SMMPA PURCHASE POWER

The 2024 purchased wholesale net power rate is projected to be \$0.0870 per kilowatt-hour (kWh).

The budget projects the energy purchase to be 73,580,555 kWh for New Prague.

|       | Purchased  | Cost     | Total       |
|-------|------------|----------|-------------|
|       | kWh        | kWh      | Cost        |
| *2024 | 73,580,555 | \$0.0870 | \$6,401,508 |
| *2023 | 72,574,628 | \$0.0867 | \$6,292,220 |
| 2022  | 72,086,211 | \$0.0753 | \$5,427,726 |
| 2021  | 72,006,211 | \$0.0754 | \$5,427,727 |
| 2020  | 61,433,726 | \$0.0847 | \$5,200,945 |
| 2019  | 77,305,672 | \$0.0744 | \$5,752,796 |

<sup>\*</sup> Represents projections

# NEW PRAGUE UTILITIES COMMISSION RESIDENTIAL ELECTRIC RATES



\* An average residential customer using