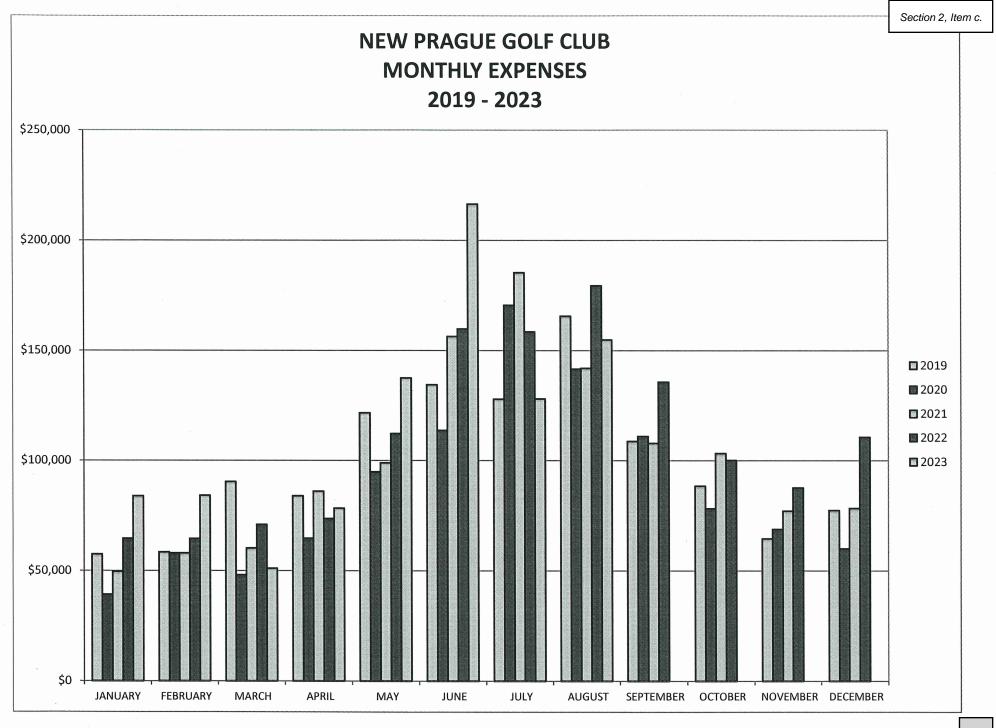

Deferred Revenue Received in 2022: (1) \$92,967.15 (2) \$1,120 (3) \$0 (4) \$0

9

Г

| NEW PRAGUE GOLF CLUB<br>2023 EXPENSE |                                                  |                  |                  |                      |                      |                      |                    |                  |                      |                      | Continu D. Horn o |                    |
|--------------------------------------|--------------------------------------------------|------------------|------------------|----------------------|----------------------|----------------------|--------------------|------------------|----------------------|----------------------|-------------------|--------------------|
|                                      |                                                  | JANUARY          | FEBRUARY         | MARCH                | APRIL                | MAY                  | JUNE               | JULY             | AUGUST               | TOTAL                | % OF<br>TOTAL     | Section 2, Item c. |
|                                      |                                                  |                  |                  |                      |                      |                      |                    |                  |                      |                      |                   |                    |
| GOLF OPERATIONS<br>603-4-4511-101    | WAGES FULL-TIME                                  | 998.18           | 1,327.60         | 1,089.29             | 1,216.93             | 1,344.58             | 2,016.87           | 1,351.23         | 1,512.35             | 10,857.03            | 1.162%            |                    |
| 603-4-4511-102                       | WAGES OVERTIME                                   | 0.00             | 0.00             | 0.00                 | 0.00                 | 0.00                 | 154.45             | 135.30           | 108.41               | 398.16               | 0.043%            |                    |
| 603-4-4511-103                       | WAGES PART-TIME                                  | 462.06           | 1,101.42         | 1,136.53             | 2,027.48             | 3,972.97             | 12,709.29          | 9,661.89         | 7,860.75             | 38,932.39            | 4.167%            |                    |
| 603-4-4511-113                       | EMPLOYEE BENEFITS                                | 0.00             | 0.00             | 0.00                 | 0.00                 | 0.00                 | 0.00               | 0.00             | 0.00                 | 0.00                 | 0.000%            |                    |
| 603-4-4511-114                       | UNEMPLOYMENT BENEFITS                            | 0.00             | 0.00             | 0.00                 | 0.00                 | 0.00                 | 0.00               | 0.00             | 0.00                 | 0.00                 | 0.000%            |                    |
| 603-4-4511-121                       | EMPLOYER CONT. P E R A                           | 151.10           | 172.61           | 148.34               | 177.72               | 239.31               | 449.51             | 282.53           | 272.94               | 1,894.06             | 0.203%            |                    |
| 603-4-4511-122                       | EMPLOYER CONT. FICA                              | 150.59           | 173.93           | 157.49               | 234.46               | 393.06               | 1,120.56           | 838.57           | 709.44               | 3,778.10             | 0.404%            |                    |
| 603-4-4511-131                       | HEALTH INSURANCE                                 | 418.69           | 315.19           | 291.92               | 292.27               | 292.29               | 292.29             | 292.29           | 314.21               | 2,509.15             | 0.269%            |                    |
| 603-4-4511-132                       | DENTAL INSURANCE                                 | 27.50            | 27.50            | 27.50                | 27.50                | 27.50                | 27.50              | 27.50            | 29.84                | 222.34               | 0.024%            |                    |
| 603-4-4511-133                       | LIFE & LT DISABILITY                             | (0.40)           | 0.00             | 14.39                | 4.79                 | 4.80                 | 4.80               | 4.80             | 5.32                 | 38.50                | 0.004%            |                    |
| 603-4-4511-151                       | WORKER'S COMP PREMIUMS                           | 0.00             | 765.44           | 0.00                 | 0.00                 | 0.00                 | 0.00               | 0.00             | 0.00                 | 765.44               | 0.082%            |                    |
| 603-4-4511-207                       | COMPUTER SUPPORT SERVICES                        | 897.00           | 897.00           | 897.00               | 1,000.50             | 897.00               | 947.08             | 947.07           | 1,112.68             | 7,595.33             | 0.813%            |                    |
| 603-4-4511-210                       | SUPPLIES - GENERAL                               | 440.92           | 128.84           | 337.05               | 673.39               | 794.40               | 1,391.89           | 190.00           | 444.97               | 4,401.46             | 0.471%            |                    |
| 603-4-4511-211                       | SUPPLIES - CLEANING                              | 0.00             | 0.00             | 0.00                 | 0.00                 | 0.00                 | 0.00               | 0.00             | 0.00                 | 0.00                 | 0.000%            |                    |
| 603-4-4511-212                       | MOTOR FUELS                                      | 0.00             | 0.00             | 0.00                 | 0.00                 | 0.00                 | 0.00               | 0.00             | 0.00                 | 0.00                 | 0.000%            |                    |
| 603-4-4511-260<br>603-4-4511-261     | COGS - GOLF MERCHANDISE<br>COGS - CLOTHING       | (115.14)         | 10.27            | 182.93               | (3,976.98)           | 5,271.97             | 4,532.21           | 0.00             | 0.00                 | 5,905.26             | 0.632%            |                    |
| 603-4-4511-262                       | COGS - CLOTHING<br>COGS - CLOTHING SPECIAL ORDER | 77.65<br>371.21  | 0.00<br>738.18   | (6,968.16)<br>368.01 | 7,025.87<br>1,941.49 | 3,555.16<br>3,077.75 | 3,118.92<br>710.14 | 0.00<br>194.75   | 0.00<br>1,025.93     | 6,809.44<br>8,427.46 | 0.729%<br>0.902%  |                    |
| 603-4-4511-264                       | SUPPLIES - OFFICE                                | 149.65           | 276.10           | 119.00               | (1.17)               | 412.70               | 289.86             | 194.75           | 428.95               | 0,427.40<br>1,803.91 | 0.902%            |                    |
| 603-4-4511-265                       | COGS - DRIVING RANGE                             | 0.00             | 0.00             | 6,439.63             | 360.73               | 0.00                 | 0.00               | 586.26           | 0.00                 | 7,386.62             | 0.791%            |                    |
| 603-4-4511-301                       | AUDIT                                            | 0.00             | 4,253.39         | 0.00                 | 812.73               | 0.00                 | 103.43             | 0.00             | 0.00                 | 5.169.55             | 0.553%            |                    |
| 603-4-4511-305                       | CIVIL LEGAL FEES                                 | 0.00             | 0.00             | 0.00                 | 0.00                 | 0.00                 | 0.00               | 0.00             | 0.00                 | 0.00                 | 0.000%            |                    |
| 603-4-4511-310                       | PROFESSIONAL SERVICES                            | 0.00             | 0.00             | 0.00                 | 0.00                 | 0.00                 | 121.80             | 0.00             | 0.00                 | 121.80               | 0.013%            |                    |
| 603-4-4511-318                       | HANDICAP SERVICES                                | 0.00             | 0.00             | 0.00                 | 0.00                 | 4,980.00             | 0.00               | 0.00             | 900.00               | 5,880.00             | 0.629%            |                    |
| 603-4-4511-319                       | PROF. FEES - CONSULTING                          | 0.00             | 55.88            | 0.00                 | 0.00                 | 58.23                | 0.00               | 0.00             | 0.00                 | 114.11               | 0.012%            |                    |
| 603-4-4511-321                       | TELEPHONE                                        | 618.15           | 649.09           | 544.45               | 538.34               | 540.85               | 713.79             | 586.33           | 536.96               | 4,727.96             | 0.506%            |                    |
| 603-4-4511-322                       | COMPUTER COMMUNICATIONS                          | 308.55           | 127.75           | 108.97               | 363.32               | 1,484.36             | 310.50             | 119.20           | 119.54               | 2,942.19             | 0.315%            |                    |
| 603-4-4511-323                       | POSTAGE                                          | 82.83            | 34.38            | 51.66                | 60.84                | 75.54                | 88.80              | 113.40           | 98.70                | 606.15               | 0.065%            |                    |
| 603-4-4511-340                       | ADVERTISING & PUBLICATION                        | 0.00             | 80.00            | 484.40               | 0.00                 | 0.00                 | 0.00               | 0.00             | 0.00                 | 564.40               | 0.060%            |                    |
| 603-4-4511-341                       | PROMOTION                                        | 0.00             | 0.00             | 0.00                 | 50.00                | 3,150.00             | 950.00             | 0.00             | 0.00                 | 4,150.00             | 0.444%            |                    |
| 603-4-4511-369                       | INSURANCES                                       | 48.40            | 12,938.30        | 1,005.50             | 50.10                | 50.10                | 50.10              | 50.10            | 50.10                | 14,242.70            | 1.525%            |                    |
| 603-4-4511-381                       | UTILITIES - ELECTRICITY                          | 1,586.53         | 1,446.18         | 1,412.42             | 1,497.54             | 1,749.85             | 2,135.45           | 2,517.35         | 2,651.89             | 14,997.21            | 1.605%            |                    |
| 603-4-4511-382                       | UTILITIES - WATER & SEWER                        | 188.06           | 188.22           | 159.43               | 163.55               | 383.68               | 657.32             | 793.10           | 733.43               | 3,266.79             | 0.350%            |                    |
| 603-4-4511-383                       | UTILITIES - NATURAL GAS                          | 490.14           | 499.90           | 499.90               | 499.90               | 499.90               | 499.90             | 499.90           | 499.90               | 3,989.44             | 0.427%            |                    |
| 603-4-4511-384                       | UTILITIES - GARBAGE                              | 382.94           | 382.94           | 375.89               | 374.65               | 374.65               | 407.61             | 372.61           | 384.45               | 3,055.74             | 0.327%            |                    |
| 603-4-4511-385                       | NATURAL GAS                                      | 1,100.61         | 1,475.31         | 1,013.66             | 1,030.02             | 756.85               | 508.52             | 319.89           | 262.60               | 6,467.46             | 0.692%            |                    |
| 603-4-4511-401                       | CONTRACTED SERVICES                              | 7,883.00         | 7,883.00         | 7,883.00             | 7,883.50             | 7,883.50             | 7,883.50           | 8.50             | 15,758.50            | 63,066.50            | 6.751%            |                    |
| 603-4-4511-404<br>603-4-4511-411     | REPAIRS & MAINTENANCE<br>EQUIPMENT RENTAL        | 2,403.76         | 3,297.68         | 128.29               | 1,995.31             | 1,118.94             | 1,266.30           | 206.30           | 1,042.66             | 11,459.24            | 1.227%            |                    |
| 603-4-4511-412                       | TOURNAMENT FLEET RENTALS                         | 364.43<br>0.00   | 197.12<br>0.00   | 304.74<br>0.00       | 492.10<br>0.00       | 433.94<br>0.00       | 977.44<br>4,330.00 | 910.26<br>0.00   | 1,132.40<br>5,040.00 | 4,812.43<br>9,370.00 | 0.515%<br>1.003%  |                    |
| 603-4-4511-417                       | UNIFORMS                                         | 0.00             | 0.00             | 0.00                 | 0.00                 | 0.00                 | 4,330.00<br>0.00   | 0.00             | 0.00                 | 9,370.00             | 0.000%            |                    |
| 603-4-4511-418                       | PORTABLE TOILETS                                 | 706.46           | 0.00             | 0.00                 | 0.00                 | 0.00                 | 279.86             | 0.00             | 0.00                 | 986.32               | 0.106%            |                    |
| 603-4-4511-420                       | DEPRECIATION                                     | 7,846.67         | 7,846.70         | 7,846.67             | 7,751.05             | 7,002.31             | 6,797.88           | 6,753.15         | 6,834.14             | 58,678.57            | 6.281%            |                    |
| 603-4-4511-430                       | MISCELLANEOUS EXPENSE                            | 0.00             | 0.00             | 0.00                 | 0.00                 | 0.00                 | 0.00               | 0.00             | 0.00                 | 0.00                 | 0.000%            |                    |
| 603-4-4511-431                       | CASH (OVER) SHORT                                | (40.04)          | 30.77            | (112.70)             | 34.92                | 614.83               | (676.11)           | 1,400.95         | 0.00                 | 1,252.62             | 0.134%            |                    |
| 603-4-4511-433                       | DUES & SUBSCRIPTIONS                             | 612.50           | 0.00             | 0.00                 | 87.50                | 180.00               | 85.00              | 0.00             | 0.00                 | 965.00               | 0.103%            |                    |
| 603-4-4511-437                       | CREDIT CARD FEES                                 | 2,057.21         | 542.96           | 473.31               | 6,326.95             | 4,810.40             | 4,132.39           | 4,044.62         | 0.00                 | 22,387.84            | 2.396%            |                    |
| 603-4-4511-438                       | BAD DEBT EXPENSE                                 | 0.00             | 0.00             | 0.00                 | 0.00                 | 0.00                 | 0.00               | 0.00             | 0.00                 | 0.00                 | 0.000%            |                    |
| 603-4-4511-450                       | TRAINING & SEMINARS                              | 0.00             | 0.00             | 0.00                 | 0.00                 | 0.00                 | 0.00               | 0.00             | 0.00                 | 0.00                 | 0.000%            |                    |
| 603-4-4511-460                       | LICENSE FEES/REGISTRATION                        | 175.00           | 0.00             | 0.00                 | 0.00                 | 0.00                 | 0.00               | 0.00             | 0.00                 | 175.00               | 0.019%            |                    |
| 603-4-4511-500                       | CAPITAL OUTLAY                                   | 0.00             | 0.00             | 0.00                 | 0.00                 | 0.00                 | 0.00               | 0.00             | 0.00                 | 0.00                 | 0.000%            |                    |
| 603-4-4511-611                       | INTEREST EXPENSE                                 | 19,950.00        | 358.75           | 0.00                 | 0.00                 | 0.00                 | 5,087.50           | 5,250.00         | 0.00                 | 30,646.25            | 3.280%            |                    |
| 603-4-4511-620                       | BOND ISSUANCE FEES                               | 0.00             | 0.00             | 0.00                 | 3,160.00             | 0.00                 | 0.00               | 0.00             | 0.00                 | 3,160.00             | 0.338%            |                    |
| 603-4-4511-630                       | BOND AMORTIZATION EXPENSE                        | <u>0.00</u>      | <u>0.00</u>      | <u>0.00</u>          | 0.00                 | <u>0.00</u>          | 0.00               | <u>0.00</u>      | <u>0.00</u>          | 0.00                 | <u>0.000%</u>     |                    |
| GOLF OPERATIO                        | NS SUBTOTAL                                      | <u>50.794.21</u> | <u>48.222.40</u> | <u>26.420.51</u>     | <u>44.177.30</u>     | <u>56.431.42</u>     | <u>64.476.35</u>   | <u>38.586.67</u> | <u>49.871.06</u>     | <u>378.979.92</u>    | <u>40.566%</u>    |                    |

|                                  |                                                   |                     |                     | AGUE GOLF (<br>23 EXPENSE | CLUB                |                     |                      |                     |                     |                        | % OF                   | Section 2, Item c. |
|----------------------------------|---------------------------------------------------|---------------------|---------------------|---------------------------|---------------------|---------------------|----------------------|---------------------|---------------------|------------------------|------------------------|--------------------|
|                                  |                                                   | JANUARY             | FEBRUARY            | MARCH                     | APRIL               | MAY                 | JUNE                 | JULY                | AUGUST              | TOTAL                  | TOTAL                  | Section 2, item c. |
| FOOD & BEVERAGE                  |                                                   |                     |                     |                           |                     |                     |                      |                     |                     |                        |                        |                    |
| 603-4-4512-102<br>603-4-4512-103 | WAGES OVERTIME<br>WAGES PART-TIME                 | 0.00<br>3,040.98    | 0.00                | 0.00                      | 0.00                | 245.26              | 35.93<br>23,133.76   | 111.63              | 292.58              | 685.40                 | 0.073%                 |                    |
| 603-4-4512-104                   | GRATUITIES                                        | 225.00              | 3,387.39<br>420.00  | 1,598.93<br>81.00         | 3,911.23<br>0.00    | 9,287.75<br>0.00    | 3,751.12             | 15,391.14<br>193.50 | 16,041.80<br>783.60 | 75,792.98<br>5,454.22  | 8.113%<br>0.584%       |                    |
| 603-4-4512-114                   | UNEMPLOYMENT BENEFITS                             | 0.00                | 0.00                | 0.00                      | 0.00                | 0.00                | 0.00                 | 0.00                | 0.00                | 0.00                   | 0.000%                 |                    |
| 603-4-4512-121                   | EMPLOYER CONT. P E R A                            | 272.42              | 235.30              | 110.48                    | 231.06              | 390.39              | 804.74               | 355.27              | 516.70              | 2,916.36               | 0.312%                 |                    |
| 603-4-4512-122<br>603-4-4512-151 | EMPLOYER CONT. FICA                               | 363.48<br>0.00      | 291.28              | 128.52                    | 299.21              | 729.28              | 2,059.44             | 1,200.76            | 1,309.46            | 6,381.43               | 0.683%                 |                    |
| 603-4-4512-210                   | WORKER'S COMPENSATION<br>SUPPLIES - GENERAL       | 563.09              | 787.00<br>968.31    | 0.00<br>478.66            | 0.00<br>1,873.00    | 0.00<br>3,098.24    | 0.00<br>3,485.03     | 0.00<br>1,809.03    | 0.00<br>5,386.57    | 787.00<br>17,661.93    | 0.084%<br>1.891%       |                    |
| 603-4-4512-217                   | TOWELS/LINENS                                     | 617.42              | 0.00                | 0.00                      | 460.50              | 644.92              | 428.06               | 397.70              | 964.25              | 3,512.85               | 0.376%                 |                    |
| 603-4-4512-251                   | COGS - ALCOHOL                                    | 1,189.13            | 950.53              | 1,324.28                  | (5,881.33)          | 17,159.03           | 16,945.59            | 0.00                | 0.00                | 31,687.23              | 3.392%                 |                    |
| 603-4-4512-254                   | COGS - BEV NON-ALCOHOL                            | 57.07               | 233.74              | 338.83                    | 1,796.45            | 2,725.35            | 4,645.61             | 204.75              | 22.98               | 10,024.78              | 1.073%                 |                    |
| 603-4-4512-259                   | COGS - FOOD                                       | 2,641.28            | 2,438.86            | 255.27                    | 6,200.57            | 9,073.30            | 19,881.36            | 3,715.26            | 6,013.49            | 50,219.39              | 5.376%                 |                    |
| 603-4-4512-262<br>603-4-4512-263 | COGS - SUNDRIES<br>EXPIRED GOODS                  | 51.42<br>13.32      | 96.45<br>29.56      | 40.69<br>304.95           | 894.52<br>0.00      | 1,386.56<br>0.00    | 2,394.82<br>39.10    | 0.00<br>0.00        | 0.00<br>0.00        | 4,864.46<br>386.93     | 0.521%<br>0.041%       |                    |
| 603-4-4512-340                   | ADVERTISING & PUBLICATION                         | 0.00                | 0.00                | 0.00                      | 0.00                | 0.00                | 0.00                 | 0.00                | 0.00                | 0.00                   | 0.000%                 |                    |
| 603-4-4512-365                   | INSURANCE DEDUCTIBLE                              | 0.00                | 0.00                | 0.00                      | 0.00                | 0.00                | 0.00                 | 0.00                | 0.00                | 0.00                   | 0.000%                 |                    |
| 603-4-4512-404                   | <b>REPAIRS &amp; MAINTENANCE</b>                  | 252.50              | 65.00               | 95.55                     | 0.00                | 150.00              | 1,948.53             | 853.00              | 303.82              | 3,668.40               | 0.393%                 |                    |
| 603-4-4512-415                   | EQUIPMENT RENTAL                                  | 210.61              | 216.19              | 216.19                    | 0.00                | 368.51              | 107.86               | 104.63              | 509.54              | 1,733.53               | 0.186%                 |                    |
| 603-4-4512-417<br>603-4-4512-430 | UNIFORMS<br>MISCELLANEOUS EXPENSE                 | 0.00<br>0.00        | 0.00<br>0.00        | 0.00<br>0.00              | 0.00<br>0.00        | 0.00<br>1,666.98    | 0.00<br>0.00         | 0.00<br>0.00        | 0.00<br>4,667.79    | 0.00<br>6,334.77       | 0.000%<br>0.678%       |                    |
| 603-4-4512-460                   | LICENSE FEES/REGISTRATION                         | 0.00                | 3,320.43            | 0.00                      | 40.00               | 900.00              | 0.00                 | 0.00                | 4,007.79            | 4,260.43               | 0.456%                 |                    |
| 603-4-4512-500                   | CAPITAL OUTLAY                                    | 0.00                | 0.00                | 0.00                      | 0.00                | <u>0.00</u>         | 0.00                 | 0.00                | 0.00                | 0.00                   | 0.00%                  |                    |
| FOOD & BEVERA                    | GE SUBTOTAL                                       | <u>9.497.72</u>     | <u>13.440.04</u>    | <u>4.973.35</u>           | <u>9.825.21</u>     | <u>47.825.57</u>    | <u>79,660.95</u>     | <u>24.336.67</u>    | <u>36.812.58</u>    | 226.372.09             | <u>24.231%</u>         |                    |
| MAINTENANCE                      |                                                   | 0.040.00            | 10 100 00           | 10.010.00                 | 10.004.40           |                     | 10.011.00            | 10 000 0 1          | 10.001.10           | 100.001.71             |                        |                    |
| 603-4-4513-101<br>603-4-4513-102 | WAGES FULL-TIME<br>WAGES OVERTIME                 | 9,849.60<br>0.00    | 13,132.80<br>0.00   | 13,213.60<br>0.00         | 13,294.40<br>0.00   | 13,294.40<br>47.70  | 19,941.60<br>865.39  | 13,203.94<br>418.17 | 13,294.40<br>308.07 | 109,224.74<br>1,639.33 | 11.691%<br>0.175%      |                    |
| 603-4-4513-102                   | WAGES PART-TIME                                   | 0.00                | 0.00                | 0.00                      | 1,169.91            | 6,439.85            | 21,295.47            | 16,493.79           | 16,581.23           | 61,980.25              | 6.634%                 |                    |
| 603-4-4513-113                   | EMPLOYEE BENEFITS                                 | 700.00              | 0.00                | 0.00                      | 0.00                | 60.00               | 0.00                 | 0.00                | 0.00                | 760.00                 | 0.081%                 |                    |
| 603-4-4513-114                   | UNEMPLOYMENT BENEFITS                             | 0.00                | 0.00                | 0.00                      | 0.00                | 0.00                | 0.00                 | 0.00                | 0.00                | 0.00                   | 0.000%                 |                    |
| 603-4-4513-115                   | VACATION ACCRUAL                                  | 0.00                | 0.00                | 0.00                      | 0.00                | 0.00                | 0.00                 | 0.00                | 0.00                | 0.00                   | 0.000%                 |                    |
| 603-4-4513-121<br>603-4-4513-122 | EMPLOYER CONT. P E R A<br>EMPLOYER CONT. F I C A  | 990.23<br>1,018.13  | 984.96<br>959.20    | 991.02<br>965.38          | 1,026.71            | 1,130.41            | 1,842.14<br>3,161.99 | 1,195.46            | 1,261.07            | 9,422.00<br>13,155.60  | 1.009%<br>1.408%       |                    |
| 603-4-4513-122                   | GERF CHANGE                                       | 0.00                | 0.00                | 905.30<br>0.00            | 1,061.04<br>0.00    | 1,467.87<br>0.00    | 0.00                 | 2,258.41<br>0.00    | 2,263.58<br>0.00    | 0.00                   | 0.000%                 |                    |
| 603-4-4513-131                   | HEALTH INSURANCE                                  | 1,969.62            | 965.86              | 962.10                    | 965.86              | 965.86              | 965.86               | 965.86              | 965.86              | 8,726.88               | 0.934%                 |                    |
| 603-4-4513-132                   | DENTAL INSURANCE                                  | 198.75              | 198.75              | 198.75                    | 198.75              | 198.75              | 198.75               | 198.75              | 198.75              | 1,590.00               | 0.170%                 |                    |
| 603-4-4513-133                   | LIFE & S-T DISABILITY                             | (3.94)              | 0.00                | 136.56                    | 45.52               | 45.52               | 45.52                | 45.52               | 45.52               | 360.22                 | 0.039%                 |                    |
| 603-4-4513-135<br>603-4-4513-151 | OPEB EXPENSE<br>WORKER'S COMP INSURANCE           | 0.00<br>0.00        | 0.00<br>3,209.00    | 0.00<br>0.00              | 0.00<br>0.00        | 0.00<br>0.00        | 0.00<br>0.00         | 0.00<br>0.00        | 0.00<br>0.00        | 0.00<br>3,209.00       | 0.000%<br>0.343%       |                    |
| 603-4-4513-210                   | SUPPLIES - GENERAL                                | 160.69              | 3,209.00<br>0.00    | 346.53                    | 797.16              | 548.99              | 983.55               | 328.10              | 2,277.00            | 5,442.02               | 0.583%                 |                    |
| 603-4-4513-212                   | MOTOR FUELS                                       | 0.00                | 0.00                | 0.00                      | 719.14              | 4,393.94            | 2,899.17             | 3,012.64            | 4,447.73            | 15,472.62              | 1.656%                 |                    |
| 603-4-4513-216                   | FERTILIZER & CHEMICALS                            | 0.00                | 1,551.39            | 0.00                      | 0.00                | 0.00                | 5,824.67             | 0.00                | 450.98              | 7,827.04               | 0.838%                 |                    |
| 603-4-4513-221                   | R & M - MACHINERY PARTS                           | 8,032.76            | 1,382.70            | 2,755.70                  | 1,839.37            | 2,216.32            | 903.88               | 1,088.08            | 2,479.78            | 20,698.59              | 2.216%                 |                    |
| 603-4-4513-222<br>603-4-4513-231 | R & M - IRRIGATION<br>SAFETY EQUIPMENT & TRAINING | 0.00<br>602.26      | 0.00<br>12.04       | 0.00<br>0.00              | 0.00<br>0.00        | 1,951.03<br>0.00    | 3,067.06<br>0.00     | 0.00<br>0.00        | 1,972.17<br>0.00    | 6,990.26<br>614.30     | 0.748%<br>0.066%       |                    |
| 603-4-4513-247                   | R & M - COURSE GEN IMPROV                         | 0.00                | 0.00                | 0.00                      | 0.00                | 70.61               | 462.91               | 1,625.23            | 2,705.85            | 4,864.60               | 0.521%                 |                    |
| 603-4-4513-310                   | PROFESSIONAL SERVICES                             | 0.00                | 0.00                | 0.00                      | 0.00                | 0.00                | 0.00                 | 0.00                | 0.00                | 0.00                   | 0.000%                 |                    |
| 603-4-4513-330                   | TRAVEL, CONF, MILEAGE ALL                         | 0.00                | 0.00                | 0.00                      | 0.00                | 0.00                | 0.00                 | 0.00                | 115.00              | 115.00                 | 0.012%                 |                    |
| 603-4-4513-369                   |                                                   | 0.00                | 0.00                | 0.00                      | 0.00                | 0.00                | 0.00                 | 0.00                | 0.00                | 0.00                   | 0.000%                 |                    |
| 603-4-4513-381<br>603-4-4513-382 | ELECTRIC<br>WATER/SEWER                           | 28.93<br>38.24      | 33.13               | 33.13<br>39.18            | 33.13               | 33.13               | 184.09               | 457.03<br>23,837.80 | 415.43              | 1,218.00<br>52,446.45  | 0.130%<br>5.614%       |                    |
| 603-4-4513-404                   | REPAIRS & MAINTENANCE                             | 0.00                | 39.18<br>0.00       | 0.00                      | 45.35<br>0.00       | 371.32<br>0.00      | 9,650.56<br>0.00     | 23,837.80           | 18,424.82<br>0.00   | 52,446.45<br>0.00      | 0.000%                 |                    |
| 603-4-4513-405                   | R & M - PRIVATE CART REP                          | 0.00                | 0.00                | 0.00                      | 3,093.20            | 21.45               | 0.00                 | 0.00                | 0.00                | 3,114.65               | 0.333%                 |                    |
| 603-4-4513-417                   | UNIFORMS                                          | 0.00                | 0.00                | 0.00                      | 0.00                | 0.00                | 0.00                 | 0.00                | 0.00                | 0.00                   | 0.000%                 |                    |
| 603-4-4513-430                   | MISCELLANEOUS EXPENSE                             | 0.00                | 0.00                | 0.00                      | 0.00                | 0.00                | 0.00                 | 0.00                | 0.00                | 0.00                   | 0.000%                 |                    |
| 603-4-4513-441<br>603-4-4513-500 | SPECIAL PROJECTS<br>CAPITAL OUTLAY                | 0.00<br><u>0.00</u> | 0.00<br><u>0.00</u> | 0.00<br><u>0.00</u>       | 0.00<br><u>0.00</u> | 0.00<br><u>0.00</u> | 0.00<br><u>0.00</u>  | 0.00<br><u>0.00</u> | 0.00<br><u>0.00</u> | 0.00<br><u>0.00</u>    | 0.000%<br><u>0.00%</u> |                    |
| MAINTENANCE S                    | UBTOTAL                                           | 23.585.27           | 22.469.01           | <u>19.641.95</u>          | 24.289.54           | <u>33.257.15</u>    | <u>72.292.61</u>     | <u>65.128.78</u>    | <u>68.207.24</u>    | <u>328.871.55</u>      | <u>35.203%</u>         |                    |
| TOTAL EXPENSES                   |                                                   | <u>83.877.20</u>    | <u>84.131.45</u>    | <u>51,035.81</u>          | <u>78,292,05</u>    | <u>137,514,14</u>   | <u>216.429.91</u>    | <u>128.052.12</u>   | <u>154.890.88</u>   | <u>934.223.56</u>      | <u>100.0%</u>          |                    |
| % OF MONTHLY TO                  | TALS                                              | 8.98%               | 9.01%               | 5.46%                     | 8.38%               | 14.72%              | 23.17%               | 13.71%              | 16.58%              | 100%                   |                        | 11                 |
| REVENUE OVER / (L                | INDER) EXPENSES                                   | <u>27.354.39</u>    | <u>(66,986,43)</u>  | <u>(18.747.69)</u>        | <u>129.941.51</u>   | <u>65.785.58</u>    | <u>51.947.23</u>     | <u>63.708.46</u>    | <u>(153.949.20)</u> | <u>99,053,85</u>       |                        |                    |