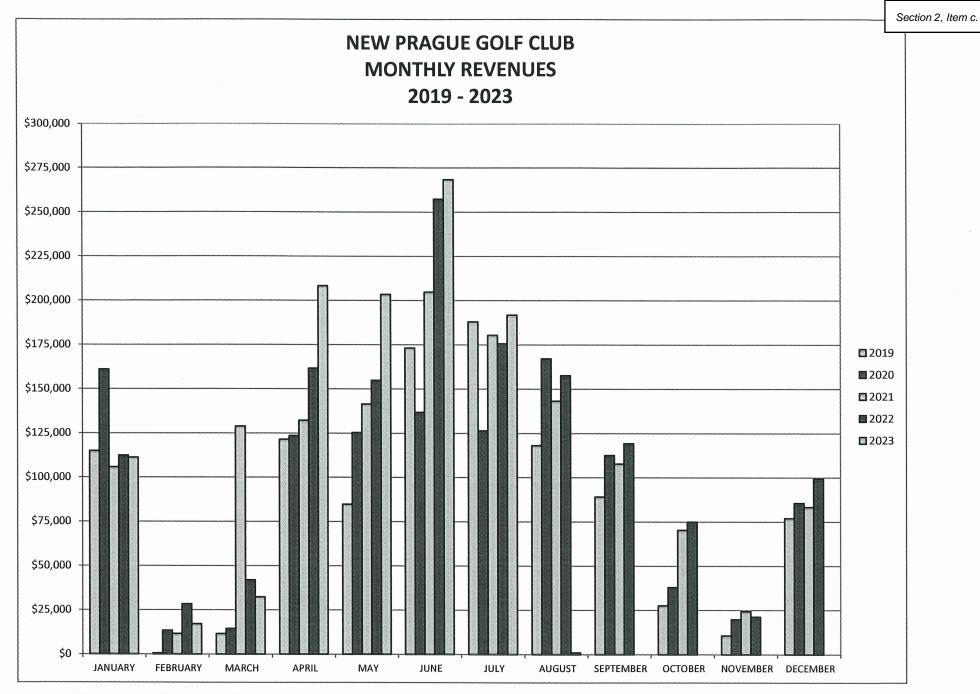

#### NEW PRAGUE GOLF CLUB 2023 REVENUE

|                  |                            |     |                   | 20               | 23 REVENUE       |                   |                   |                   |                   |               |                     |               |                    |
|------------------|----------------------------|-----|-------------------|------------------|------------------|-------------------|-------------------|-------------------|-------------------|---------------|---------------------|---------------|--------------------|
|                  |                            |     |                   |                  |                  |                   |                   |                   |                   |               |                     | % OF          | Section 2, Item c. |
|                  |                            | _   | JANUARY           | FEBRUARY         | MARCH            | APRIL             | MAY               | JUNE              | JULY              | AUGUST        | TOTAL               | TOTAL         |                    |
|                  |                            |     |                   |                  |                  |                   |                   |                   |                   |               |                     |               |                    |
| NON-DEPARTMENTA  |                            |     |                   |                  |                  |                   |                   |                   |                   |               |                     |               |                    |
| 603-3-0000-33426 | STATE AID-PERA             |     | 0.00              | 0.00             | 0.00             | 0.00              | 0.00              | 0.00              | 0.00              | 0.00          | 0.00                | 0.00%         |                    |
| 603-3-0000-33439 | PERA PENSION OTHER REVENUE |     | 0.00              | 0.00             | 0.00             | 0.00              | 0.00              | 0.00              | 0.00              | 0.00          | 0.00                | 0.00%         |                    |
| 603-3-4511-39200 | OPERATING TRANSFER IN      |     | 0.00              | 0.00             | 0.00             | 0.00              | 0.00              | 60,635.00         | 0.00              | 0.00          | 60,635.00           | 5.87%         |                    |
| 603-3-0000-39500 | BOND PREMIUM AMORTIZATION  |     | <u>0.00</u>       | 0.00             | <u>0.00</u>      | <u>0.00</u>       | <u>0.00</u>       | 0.00              | 0.00              | <u>0.00</u>   | <u>0.00</u>         | <u>0.00%</u>  |                    |
|                  |                            |     |                   |                  |                  |                   |                   |                   |                   |               |                     |               |                    |
| NON-DEPARTMEN    | ITAL SUBTOTAL              |     | <u>0.00</u>       | <u>0.00</u>      | <u>0.00</u>      | 0.00              | <u>0.00</u>       | <u>60,635,00</u>  | <u>0.00</u>       | <u>0.00</u>   | <u>60.635.00</u>    | <u>5.87%</u>  |                    |
|                  |                            |     |                   |                  |                  |                   |                   |                   |                   |               |                     |               |                    |
| GOLF OPERATIONS  |                            |     |                   |                  |                  |                   |                   |                   |                   |               |                     |               |                    |
| 603-3-4511-34710 | EMPLOYEE GOLF PUNCH CARD   |     | 0.00              | 0.00             | 0.00             | 833.60            | 333.44            | 666.88            | 500.16            | 0.00          | 2,334.08            | 0.23%         |                    |
| 603-3-4511-36210 | INTEREST INCOME            |     | 318.14            | 357.27           | 200.26           | 160.71            | 904.27            | 161.68            | 178.64            | 941.68        | 3,222.65            | 0.31%         |                    |
| 603-3-4511-36220 | FINANCE CHARGE INCOME      |     | 0.00              | 0.00             | 0.00             | 0.00              | 0.00              | 0.00              | 0.00              | 0.00          | 0.00                | 0.00%         |                    |
| 603-3-4511-36221 | ATM INCOME                 |     | 0.00              | 0.00             | 0.00             | 0.00              | 0.00              | 0.00              | 0.00              | 0.00          | 0.00                | 0.00%         |                    |
| 603-3-4511-36230 | CONTRIBUTIONS & DONATIONS  |     | 0.00              | 0.00             | 0.00             | 0.00              | 0.00              | 0.00              | 0.00              | 0.00          | 0.00                | 0.00%         |                    |
| 603-3-4511-36240 | REIMBURSEMENTS             |     | 0.00              | 0.00             | 0.00             | 300.00            | 0.00              | 0.00              | 120.00            | 0.00          | 420.00              | 0.04%         |                    |
| 603-3-4511-38040 | MEMBERSHIP DUES            | (1) | 97,477.15         | 6,364.39         | 17,436.76        | 124,902.92        | 41,746.05         | 4,526.93          | 2,570.19          | 0.00          | 295,024.39          | 28.55%        |                    |
| 603-3-4511-38041 | ADDITIONAL FEES            | (2) | 1,200.00          | 160.00           | 1.010.00         | 3,660.00          | 1,400.00          | 360.00            | 360.00            | 0.00          | 8,150.00            | 0.79%         |                    |
| 603-3-4511-38042 | RENTALS                    | • • | 0.00              | 100.00           | 0.00             | 0.00              | 0.00              | 0.00              | 0.00              | 0.00          | 100.00              | 0.01%         |                    |
| 603-3-4511-38043 | LESSONS                    |     | 0.00              | 0.00             | 0.00             | 0.00              | 0.00              | 0.00              | 0.00              | 0.00          | 0.00                | 0.00%         |                    |
| 603-3-4511-38044 | FACILITY FEES              |     | 0.00              | 0.00             | 0.00             | 0.00              | 0.00              | 0.00              | 0.00              | 0.00          | 0.00                | 0.00%         |                    |
| 603-3-4511-38045 | MISCELLANEOUS INCOME       |     | (23.03)           | (0.71)           | 925.51           | 356.10            | (5.82)            | 36.00             | (1,534.93)        | 0.00          | (246.88)            | -0.02%        |                    |
| 603-3-4511-38046 | GOLF MERCHANDISE           |     | 35.88             | 0.00             | 198.78           | 2,469.54          | 6,232.13          | 5,000.13          | 6,301.10          | 0.00          | 20,237.56           | 1.96%         |                    |
| 603-3-4511-38047 | CLOTHING                   |     | 0.00              | 0.00             | 1.181.90         | 2,393.95          | 4,030.80          | 3,655.30          | 2,842.20          | 0.00          | 14,104,15           | 1.36%         |                    |
| 603-3-4511-38048 | GREEN FEES                 |     | 1,357.08          | 1,386.12         | 1,957.87         | 14,774.79         | 50,763.00         | 70,835.86         | 61,503.06         | 0.00          | 202,577.78          | 19.61%        |                    |
| 603-3-4511-38049 | DAILY CART FEES            | (3) | 376.37            | 836.26           | 3,190.00         | 23,325.36         | 26,549.63         | 36,502.96         | 37,886.68         | 0.00          | 128,667.26          | 12.45%        |                    |
| 603-3-4511-38050 | PRIVATE CART FEES          | (4) | 0.00              | 0.00             | 745.00           | 9,660.00          | 2,825.00          | 395.00            | 350.00            | 0.00          | 13.975.00           | 1.35%         |                    |
| 603-3-4511-38051 | DRIVING RANGE              | (.) | 140.00            | 140.00           | 700.00           | 7,011.48          | 5,580.40          | 3,543.55          | 3,062.28          | 0.00          | 20,177.71           | 1.95%         |                    |
| 603-3-4511-38052 | CLOTHING-SPECIAL ORDER     |     | 0.00              | 0.00             | 420.00           | 700.00            | 1,090.00          | 2,155.00          | 2,591.00          | 0.00          | 6,956.00            | 0.67%         |                    |
| 603-3-4511-38053 | PRIVATE CART REPAIRS       |     | (10.50)           |                  | <u>0.00</u>      | 2,146.81          | 1,140.30          | <u>60.00</u>      | <u>0.00</u>       | <u>0.00</u>   | <u>3,728.61</u>     | 0.36%         |                    |
|                  |                            |     | (10.00)           | 002.00           | 0.00             | 2,140.01          | 1,140.00          | 00.00             | 0.00              | 0.00          | 0,720.01            | 0.0070        |                    |
| GOLF OPERATIO    | NS SUBTOTAL                |     | <u>100.871.09</u> | <u>9.735.33</u>  | 27.966.08        | <u>192.695.26</u> | 142.589.20        | 127.899.29        | <u>116.730.38</u> | <u>941.68</u> | 719.428.31          | <u>69.63%</u> |                    |
|                  |                            |     | 100.07 1.00       | 5.155.55         | 21.300.00        | 132.033.20        | 142.303.20        | 121.033.23        | 110.750.50        | 341.00        | 113.420.51          | 03.0370       |                    |
| FOOD & BEVERAGE  |                            |     |                   |                  |                  |                   |                   |                   |                   |               |                     |               |                    |
| 603-3-4512-38044 | FACILITY FEES              |     | 795.00            | 178.50           | 413.50           | 250.00            | 350.00            | 139.00            | 44.00             | 0.00          | 2,170.00            | 0.21%         |                    |
| 603-3-4512-38045 | GRATUITIES                 |     | 364.00            | 281.00           | 81.00            | 791.75            | 1,989.94          | 1,901.44          | 1,008.50          | 0.00          | 6,417.63            | 0.62%         |                    |
| 603-3-4512-38140 | FOOD SALES                 |     | 5,142.04          | 3,607.65         | 1,931.02         | 5,426.83          | 25,951.81         | 28,411.61         | 25,855.05         | 0.00          | 96,326.01           | 9.32%         |                    |
| 603-3-4512-38141 | BEVERAGE NON-ALCOHOL       |     | 317.92            | 271.53           | 138.25           | 1,029.45          | 4,886.88          | 6,108.66          | 5,951.89          | 0.00          | 18,704.58           | 1.81%         |                    |
| 603-3-4512-38142 | BEVERAGE ALCOHOL           |     | 3,739.68          | 3,071.01         |                  | 7,623.73          | 25,710.18         |                   | 40,170.35         | 0.00          | 123,694.84          | 11.97%        |                    |
| 603-3-4512-38143 | SUNDRIES                   |     |                   |                  | 1,758.27         |                   |                   | 41,621.62         |                   |               | •                   |               |                    |
| 003-3-4312-30143 | 301101/1123                |     | <u>1.86</u>       | <u>0.00</u>      | <u>0.00</u>      | <u>416.54</u>     | <u>1,821.71</u>   | 1,660.52          | <u>2,000.41</u>   | <u>0.00</u>   | <u>5,901.04</u>     | <u>0.57%</u>  |                    |
| FOOD & BEVERA    |                            |     | <u>10.360.50</u>  | 7 400 60         | 4 222 04         | 15 529 20         | 60 740 62         | 70 942 95         | 75 020 20         | 0.00          | 252 214 10          | 24 5 1 9/     |                    |
| FUUD & BEVERA    | GE SUBTUTAL                |     | 10.300.50         | <u>7.409.69</u>  | <u>4.322.04</u>  | <u>15.538.30</u>  | <u>60.710.52</u>  | <u>79.842.85</u>  | <u>75.030.20</u>  | <u>0.00</u>   | <u>253.214.10</u>   | <u>24.51%</u> |                    |
| TOTAL REVENUES   |                            |     | 111 221 50        | 17 145 02        | 22 200 42        | 209 222 FC        | 202 200 72        | 269 277 44        | 101 760 59        | 041.69        | 1 033 377 44        | 100%          |                    |
| IOTAL REVENUES   |                            |     | <u>111.231.59</u> | <u>17.145.02</u> | <u>32.288.12</u> | 208,233,56        | <u>203.299.72</u> | <u>268.377.14</u> | <u>191.760.58</u> | <u>941.68</u> | <u>1.033.277.41</u> | <u>100%</u>   |                    |
| % OF MONTHLY TO  | TAL 6                      |     | 10.76%            | 1.66%            | 3.12%            | 20.15%            | 19.68%            | 25.97%            | 18.56%            | 0.09%         | 100.00%             |               |                    |
|                  | TALO                       |     | 10.76%            | 1.00%            | 3.12%            | 20.15%            | 19.06%            | 20.97%            | 10.00%            | 0.09%         | 100.00%             |               |                    |
|                  |                            |     |                   |                  |                  |                   |                   |                   |                   |               |                     |               |                    |

Please note, in 2019 transfer from City of \$60,635 in July, \$60,635 in December Please note, in 2020 transfer from City of \$60,635 in January and December Please note, in 2021 & 2022 transfer from City of \$60,635 in June and December Please note, in 2023 transfer from City of \$60,635 in June