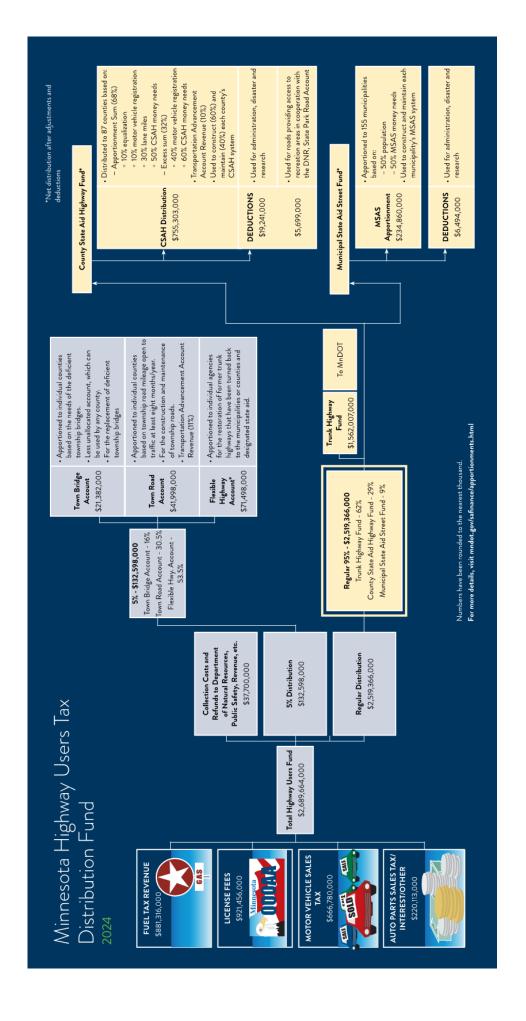

reets 2 3,849

County Roads 13,855

Township Roads 55,140

Other Municipal Streets 19,550

Other Minor Systems 8,341

In 87 counties

<sup>2</sup> In 155 cities of population greater than 5,000

# Bridges

| 3,982          | 8,130        | 1,442        | 6,296          | 19 850 bridges |
|----------------|--------------|--------------|----------------|----------------|
| Trunk Highways | County Roads | City Streets | Township Roads | •              |

Reported bridges are on state trunk highways, county roads, city streets, and township roads, and do not reflect number of bridges owned by each agency type.

mndot.gov/stateaid 651-366-3800 January 2024

# THE DEPARTMENT OF TRANSPORTATION

Highway Users Tax Distribution Fund for local roads and bridges



STATE AID FOR LOCAL TRANSPORTATION



# Meeting Minutes New Prague Planning Commission Wednesday, November 20th, 2024

#### 1. Call Meeting to Order

The meeting was called to order at 6:32 p.m. by Chair Dan Meyer with the following members present: Brandon Pike, and Jason Bentson. Absent were Ann Gengel and Shawn Ryan.

City Staff Present: Ken Ondich – Planning / Community Development Director and Kyra Chapman – Planner

## 2. Approval of Meeting Minutes A. October 23rd, 2024 Regular Meeting

A motion was made by Pike, seconded by Bentson, to approve the October 23<sup>rd</sup> regular meeting minutes. Motion carried (3-0).

#### 3. OLD BUSINESS

A. None.

#### 4. NEW BUSINESS

## A. Request for Amend Conditional Use Permit #C2-2022 for the Existing Fence Gate to Remain – Community Baptist Church located at 500 10<sup>th</s