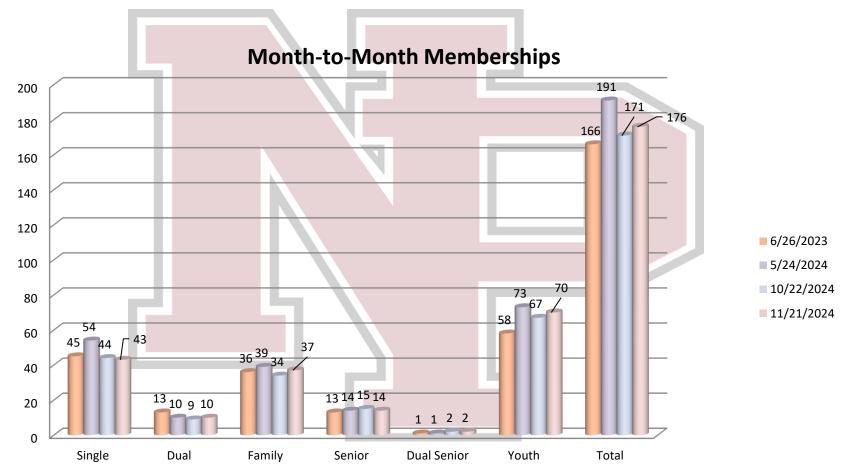

ore prevalent than usual during certain parts of the year. District staff found our first deer tick of 2024 on February 5<sup>th</sup>, much earlier than normal. The Lone Star Tick is a unique species that can cause alpha gal syndrome which makes the infected host allergic to mammal meat (beef, pork, lamb, etc). Lone Star ticks are rare in Minnesota with only 57 reported to MMCD or the Minnesota Department of Health between 2009 and 2023. However, in 2024 alone there were 31 Lone Star Ticks reported as of August 1<sup>st</sup>. The mild winter is likely the culprit.



# Joint Powers Membership and Financial Update 12.26.24 For November 2024



Section 11. Item c.

# Loyalty Memberships (Will update in January)



Section 11, Item c.

# Month-to-Month Memberships (Will update in January)



# **Operations Revenue**



# **Operations Monthly Data**



## Total FAC Monthly Data

#### **Operarations Monthly Data**



| \$(100,000) |            |            |            |            |            |            |            |            |            |            |            |            |
|-------------|------------|------------|------------|------------|------------|------------|------------|------------|------------|------------|------------|------------|
| \$(100,000) | Nov        | Dec        | Jan        | Feb        | Mar        | Apr        | June       | July       | August     | Sept       | Oct        | Nov        |
| Revenue     | \$52,398   | \$54,700   | \$66,453   | \$59,673   | \$65,042   | \$60,982   | \$62,323   | \$58,861   | \$57,990   | \$52,484   | \$50,963