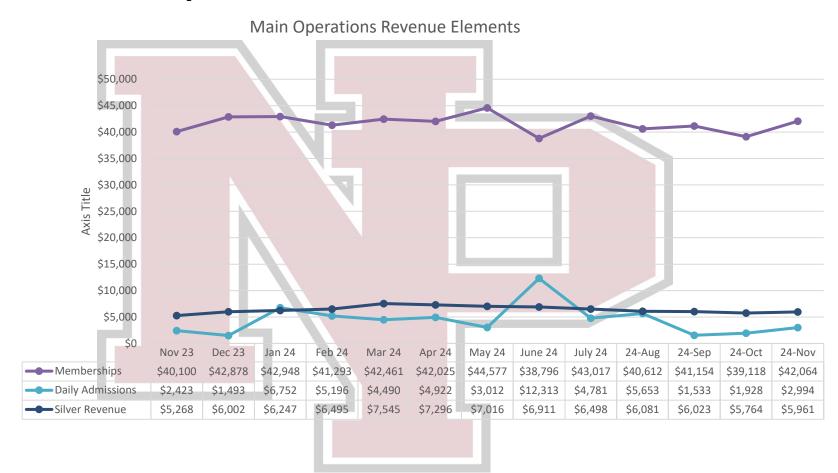

ing certain parts of the year. District staff found our first deer tick of 2024 on February 5<sup>th</sup>, much earlier than normal. The Lone Star Tick is a unique species that can cause alpha gal syndrome which makes the infected host allergic to mammal meat (beef, pork, lamb, etc). Lone Star ticks are rare in Minnesota with only 57 reported to MMCD or the Minnesota Department of Health between 2009 and 2023. However, in 2024 alone there were 31 Lone Star Ticks reported as of August 1<sup>st</sup>. The mild winter is likely the culprit.



# Joint Powers Membership and Financial Update 12.26.24 For November 2024



Section 11. Item c.

# Loyalty Memberships (Will update in January)



Section 11, Item c.

# Month-to-Month Memberships (Will update in January)



# **Operations Revenue**



# **Operations Monthly Data**



## Total FAC Monthly Data

#### **Operarations Monthly Data**



| \$(100,000) |            |            |            |            |            |            |            |            |            |            |            |            |
|-------------|------------|------------|------------|------------|------------|------------|------------|------------|------------|------------|------------|------------|
| \$(100,000) | Nov        | Dec        | Jan        | Feb        | Mar        | Apr        | June       | July       | August     | Sept       | Oct        | Nov        |
| Revenue     | \$52,398   | \$54,700   | \$66,453   | \$59,673   | \$65,042   | \$60,982   | \$62,323   | \$58,861   | \$57,990   | \$52,484   | \$50,963   | \$55,157   |
| ■ Expenses