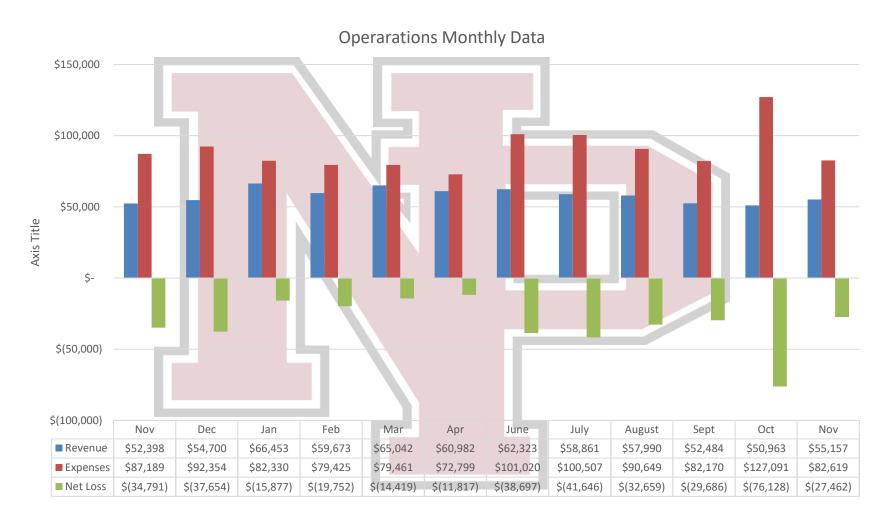

strict staff found our first deer tick of 2024 on February 5<sup>th</sup>, much earlier than normal. The Lone Star Tick is a unique species that can cause alpha gal syndrome which makes the infected host allergic to mammal meat (beef, pork, lamb, etc). Lone Star ticks are rare in Minnesota with only 57 reported to MMCD or the Minnesota Department of Health between 2009 and 2023. However, in 2024 alone there were 31 Lone Star Ticks reported as of August 1<sup>st</sup>. The mild winter is likely the culprit.



# Joint Powers Membership and Financial Update 12.26.24 For November 2024



Section 11. Item c.

# Loyalty Memberships (Will update in January)



Section 11, Item c.

# Month-to-Month Memberships (Will update in January)



# **Operations Revenue**



# **Operations Monthly Data**



## Total FAC Monthly Data

#### **Operarations Monthly Data**



| \$(100,000) |            |            |            |            |            |            |            |            |            |            |            |            |
|-------------|------------|------------|------------|------------|------------|------------|------------|------------|------------|------------|------------|------------|
| \$(100,000) | Nov        | Dec        | Jan        | Feb        | Mar        | Apr        | June       | July       | August     | Sept       | Oct        | Nov        |
| Revenue     | \$52,398   | \$54,700   | \$66,453   | \$59,673   | \$65,042   | \$60,982   | \$62,323   | \$58,861   | \$57,990   | \$52,484   | \$50,963   | \$55,157   |
| ■ Expenses  | \$87,189   | \$92,354   | \$8