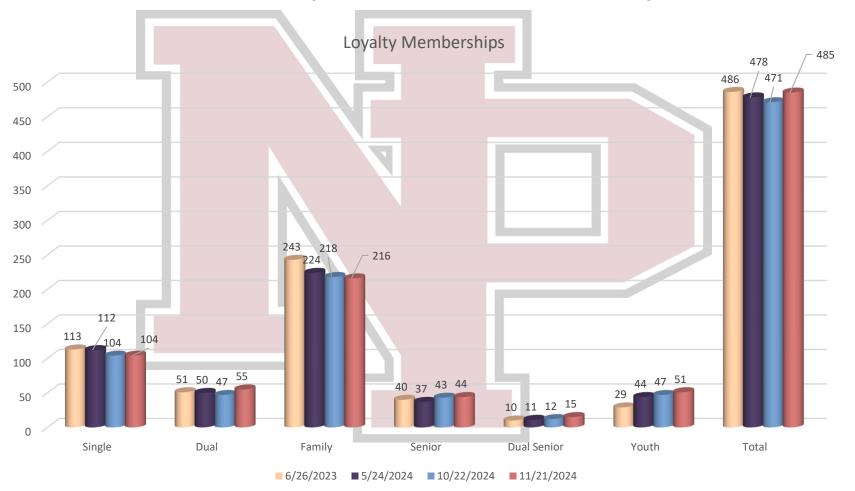

igher than 2022 (11).

#### **TICKS**

The warm winter of 2023-24 made ticks more prevalent than usual during certain parts of the year. District staff found our first deer tick of 2024 on February 5<sup>th</sup>, much earlier than normal. The Lone Star Tick is a unique species that can cause alpha gal syndrome which makes the infected host allergic to mammal meat (beef, pork, lamb, etc). Lone Star ticks are rare in Minnesota with only 57 reported to MMCD or the Minnesota Department of Health between 2009 and 2023. However, in 2024 alone there were 31 Lone Star Ticks reported as of August 1<sup>st</sup>. The mild winter is likely the culprit.



# Joint Powers Membership and Financial Update 12.26.24 For November 2024



Section 11. Item c.

# Loyalty Memberships (Will update in January)



Section 11, Item c.

# Month-to-Month Memberships (Will update in January)



# **Operations Revenue**



# **Operations Monthly Data**



## Total FAC Monthly Data

#### **Operarations Monthly Data**



| \$(100,000) |            |            |            |            |            |            |            |            |            |            |            |            |
|-------------|------------|------------|------------|------------|------------|------------|------------|------------|------------|------------|------------|------------|
| \$(100,000) | Nov        | Dec        | Jan        | Feb        | Mar        | Apr        | June       | July       | August     | Sept       | Oct        | Nov        |
| Revenue     | \$52,398   | \$54,700   | \$66,453   | \$59,673   | \$65,042