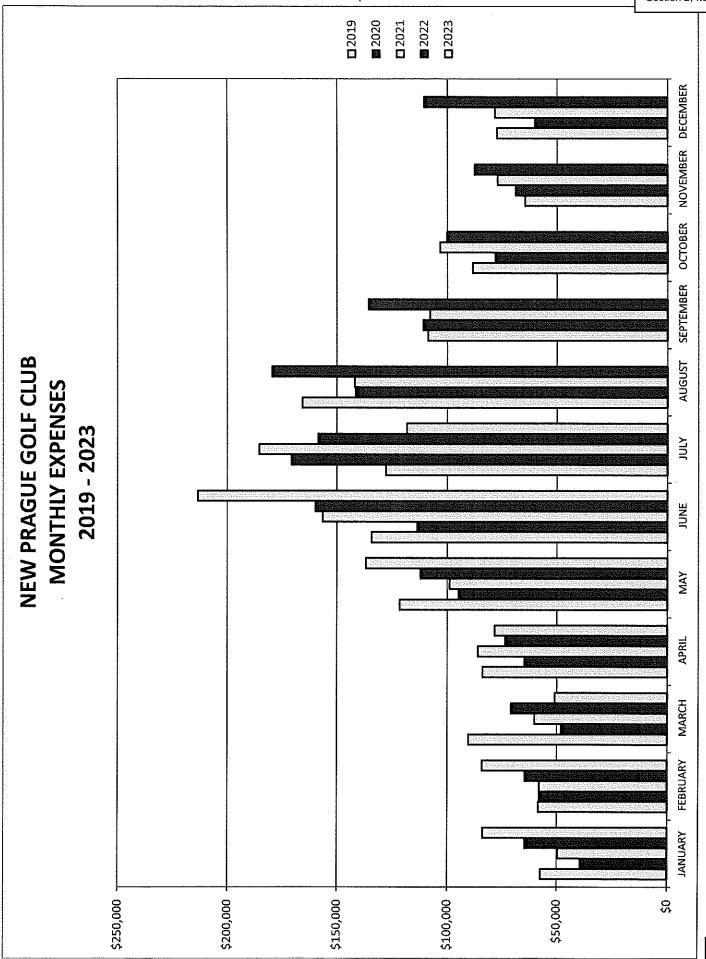

# Review Monthly Income Statement and Balance Sheet (June 2023):

- Ruehling was asked to double check the budget numbers for Computer Support and Insurances moving forward, for budget discussion
- Cunniff inquired about who insures the City, Teztlaff confirmed that The League of Minnesota Cities provides an umbrella policy
- Berglund inquired about Licensing Fees and if they should be increased slightly for 2024,
   Ruehling to discuss with Finance Director Robin Pikal
- A motion to approve the Income Statement and Balance Sheet was made by Carlson, seconded by Cunniff. Motion carried (5-0)