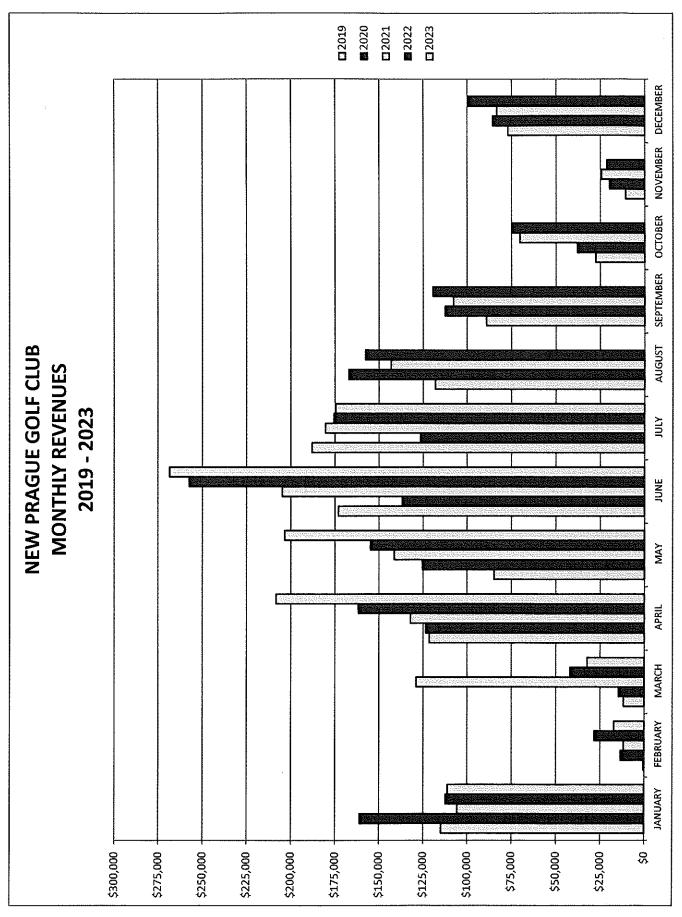

# Review Monthly Income Statement and Balance Sheet (June 2023):

- Ruehling was asked to double check the budget numbers for Computer Support and Insurances moving forward, for budget discussion
- Cunniff inquired about who insures the City, Teztlaff confirmed that The League of Minnesota Cities provides an umbrella policy
- Berglund inquired about Licensing Fees and if they should be increased slightly for 2024,
   Ruehling to discuss with Finance Director Robin Pikal
- A motion to approve the Income Statement and Balance Sheet was made by Carlson, seconded by Cunniff. Motion carried (5-0)