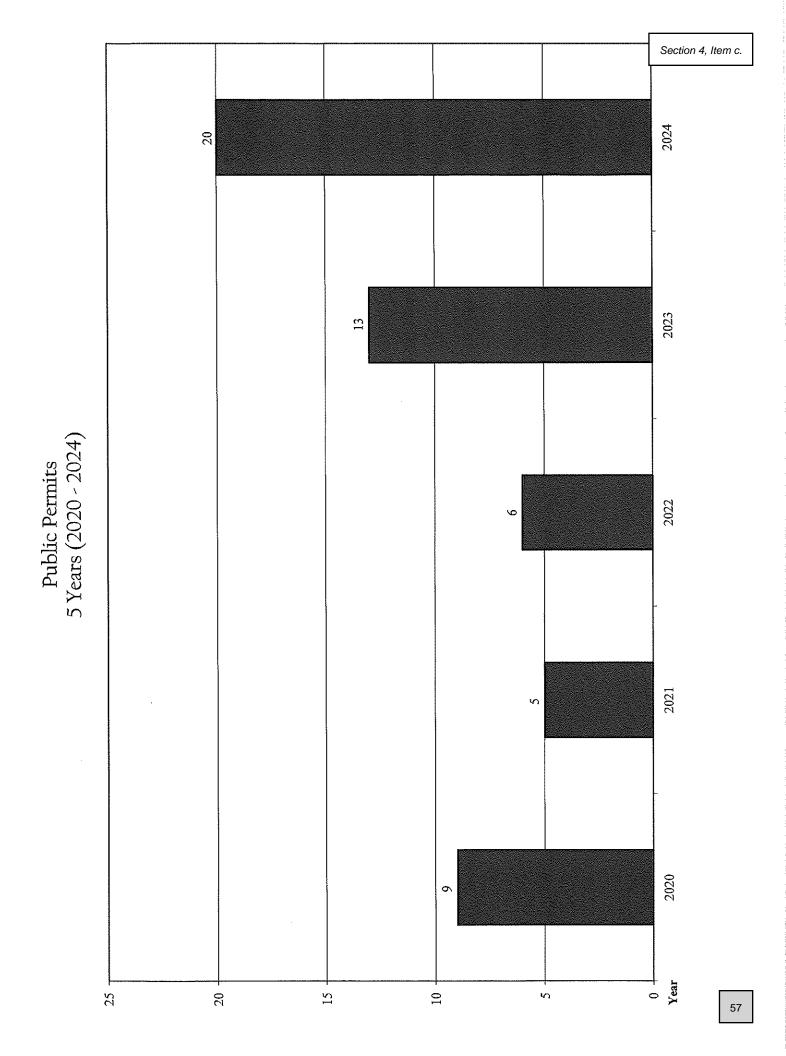

lues of Misc. Permits 5 Year (2020 - 2024) \$19,405,856.83 2022 \$13,315,955.23 2021 \$2,559,695.03 2020 Year \$25,000,000.00 \$20,000,000.00 \$15,000,000.00 \$10,000,000.00 \$5,000,000.00 ₩ 50

Section 4, Item c. Misc. Permits 15 Years (2010 - 2024) Year 2010 <del>†</del> 0 

\$3,029,804.93 Section 4, Item c. \$7,684,447.47 2023 \$19,405,856.83 2022 \$13,315,955.23 2021 \$1,966,873.04 \$1,324,339.91 2020 2019 2018 2017 2016 2015 \$720,713.00 \$372,706.82 2014 2013 \$1,213,241.76 2012 \$620,378.12 \$798.638.76 2011 2010 \$10,000,000.00 \$25,000,000.00 \$20,000,000.00 \$15,000,000.00 \$5,000,000.00 ↔ Year 52

Values of Misc. Permits 15 Year (2010 - 2024)



Values of Commercial / Industrial Permits 5 Year (2020 - 2024)





Values of Commercial / Industrial Permits 15 Year (2010 - 2024)





Section 4, Item c. \$2,297,674.00 2024 \$659,367.00 2023 Values of Public Permits 5 Year (2020 - 2024) \$87,019.00 2022 \$2,077,030.00 2021 \$665,607.00 2020 Year \$2,000,000.00 \$2,500,000.00 \$1,500,000.00 \$1,000,000.00 \$500,000.00 ↔ 58

Section 4, Item c. Public Permits 15 Years (2010 - 2024) 0 + Kear 2010 'n 

\$2,297,674.00 Section 4, Item c. \$659,367.00 2023 \$87,019.00 2022 \$2,077,030.00 2021 \$665,607.00 \$627,099.48 2020 2019 \$4,070,744.77 15 Year (2010-2024) 2018 \$2,460,636.42 2017 \$274,227.41 2016 \$456,600.00 2015 \$117,986.50 2014 \$0.00 2013 \$132,551.00\$97,775.00 2012 2011 \* +---Year 2010 \$4,500,000.00 \$4,000,000.00 \$3,500,000.00 \$3,000,000.00 \$2,500,000.00 \$2,000,000.00 \$1,500,000.00 \$1,000,000.00 \$500,000.00 60

Values of Public Permits

#### February 2