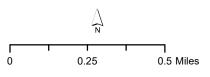

<u>Industrial Lots</u>: Of the City's shovel-ready sites, only 3 lots are vacant. Besides the shovel ready parcels, there are two other available vacant industrial lots. The first available vacant lot is located north of the fire station, and is owned by Randy Kubes and amasses to 0.96 acres. The second lot located north of the industrial park (totaling 76 acres) could be annexed and developed.

## Contacts for Vacant Industrial Land Updated: 1/10/25

- 1. Randy Kubes 612-599-7440 0.96 acres
- City of New Prague
   Joshua M. Tetzlaff City Administrator
   Ken Ondich Planning / Community Development Director
   14.35 Acres for sale
   "Shovel Ready" Industrial Lots Ranging in Size from 1.97 to 2.49 Acres in size
   952-758-4401
- 3. Bejan Darbandi410-303-483276 acres (future annexation to City)