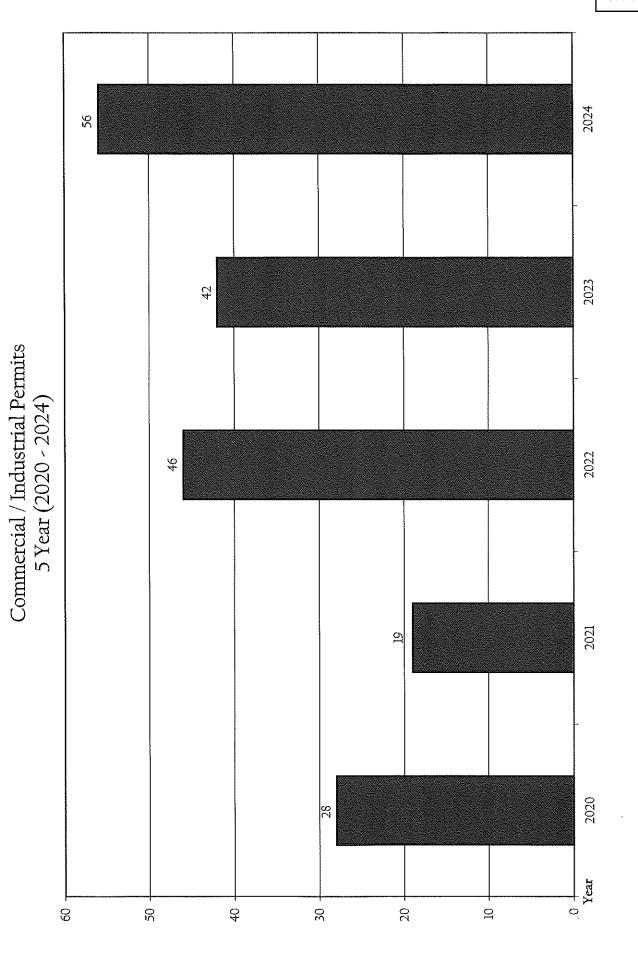

0.00 \$8,000,000.00 \$6,000,000.00 \$4,000,000.00 \$2,000,000.00 Year 48



Section 4, Item c. \$3,029,804.93 2024 \$7,684,447.72 2023 Values of Misc. Permits 5 Year (2020 - 2024) \$19,405,856.83 2022 \$13,315,955.23 2021 \$2,559,695.03 2020 Year \$25,000,000.00 \$20,000,000.00 \$15,000,000.00 \$10,000,000.00 \$5,000,000.00 ₩ 50

Section 4, Item c. Misc. Permits 15 Years (2010 - 2024) Year 2010 <del>†</del> 0 

\$3,029,804.93 Section 4, Item c. \$7,684,447.47 2023 \$19,405,856.83 2022 \$13,315,955.23 2021 \$1,966,873.04 \$1,324,339.91 2020 2019 2018 2017 2016 2015 \$720,713.00 \$372,706.82 2014 2013 \$1,213,241.76 2012 \$620,378.12 \$798.638.76 2011 2010 \$10,000,000.00 \$25,000,000.00 \$20,000,000.00 \$15,000,000.00 \$5,000,000.00 ↔ Year 52

Values of Misc. Permits 15 Year (2010 - 2024)



Values of Commercial / Industrial Permits 5 Year (2020 - 2024)





Values of Commercial / Industrial Permits 15 Year (2010 - 2024)





Section 4, Item c. \$2,297,674.00 2024 \$659,367.00 2023 Values of Public Permits 5 Year (2020 - 2024) \$87,019.00 2022 \$2,077,030.00 2021 \$665,607.00 2020 Year \$2,000,000.00 \$2,500,000.00 \$1,500,000.00 \$1,000,000.00 \$500,000.00 ↔ 58

Section 4, Item c. Public Permits 15 Years (2010 - 2024) 0 + Kear 2010 'n 

\$2,297,674.00 Section 4, Item c. \$659,367.00 2023 \$87,019.00 2022 \$2,077,030.00 2021 \$665,607.00 \$627,099.48 2020 2019 \$4,070,744.77 15 Year (2010-2024) 2018 \$2,460,636.42 2017 \$274,227.41 2016 \$456,600.00 2015 \$117,986.50 2014 \$0.00 2013 \$132,551.00\$97,775.00 2012 2011 \* +---Year 2010 \$4,500,000.00 \$4,000,000.00 \$3,500,000