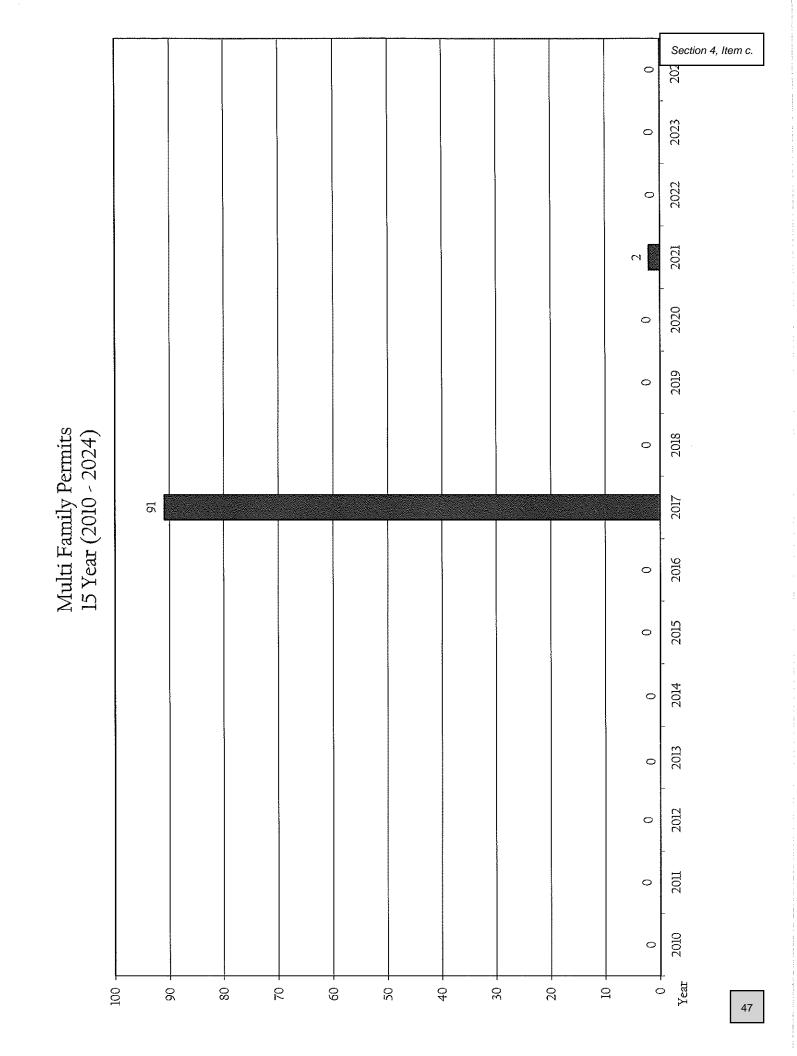

2010 \$12,000,000.00 \$10,000,000.00 \$8,000,000.00 \$6,000,000.00 \$4,000,000.00 \$2,000,000.00 ₼

Section 4, Item c. 2024 0 2023 0 Townhouse Permits 5 Year (2020 - 2024) 2022 0 2021 0 2020 ìO Year Ŋ N 4 ဖ ന 0 41

Section 4, Item c. \$0.00 2024 \$0.00 2023 Values of Townhouses 5 Year (2020 - 2024) \$0.00 2022 \$0.00 2021 \$843,483.06 2020 Year \$900,000.00 \$800,000.00 \$700,000.00 \$600,000.00 \$500,000.00 \$400,000.00 \$300,000.00 \$200,000.00 \$100,000.00 ↔ 42

Section 4, Item c. 'n Townhouse Permits 15 Year (2010 - 2024) Ŋ 

Values of Townhouses 15 Year (2010 - 2024)





Section 4, Item c. \$0.00 2024 2023 \$0.00 Values of Multi Family Permits 5 Year (2020 - 2024) \$0.00 2022 \$104,000.00 2021 \$0.00 2020 \$0.00 -Year \$120,000.00 \$100,000.00 \$80,000.00 \$60,000.00 \$40,000.00 46



Section 4, Item c. \$0.00 2023 \$0.00 2022 \$0.00 \$104,000.00 2021 2020 \$0.00 2019 Values of Multi Family Permits 15 Year (2010 - 2024) \$0.00 2018 \$13,093,528.02 2017 \$0.00 2016 \$0.00 2015 \$0.00 2014 \$0.00 2013 \$0.00 2012 \$0.00 2011 \$0.00 2010 \$0.00 \$14,000,000.00 \$12,000,000.00 \$10,000,000.00 \$8,000,000.00 \$6,000,000.00 \$4,000,000.00 \$2,000,000.00 Year 48



Section 4, Item c. \$3,029,804.93 2024 \$7,684,447.72 2023 Values of Misc. Permits 5 Year (2020 - 2024) \$19,405,856.83 2022 \$13,315,955.23 2021 \$2,559,695.03 2020 Year \$25,000,000.00 \$20,000,000.00 \$15,000,000.00 \$10,000,000.00 \$5,000,000.00 ₩ 50

Section 4, Item c. Misc. Permits 15 Years (2010 - 2024) Year 2010 <del>†</del> 0 

\$3,029,804.93 Section 4, Item c. \$7,684,447.47 2023 \$19,405,856.83 2022 \$1