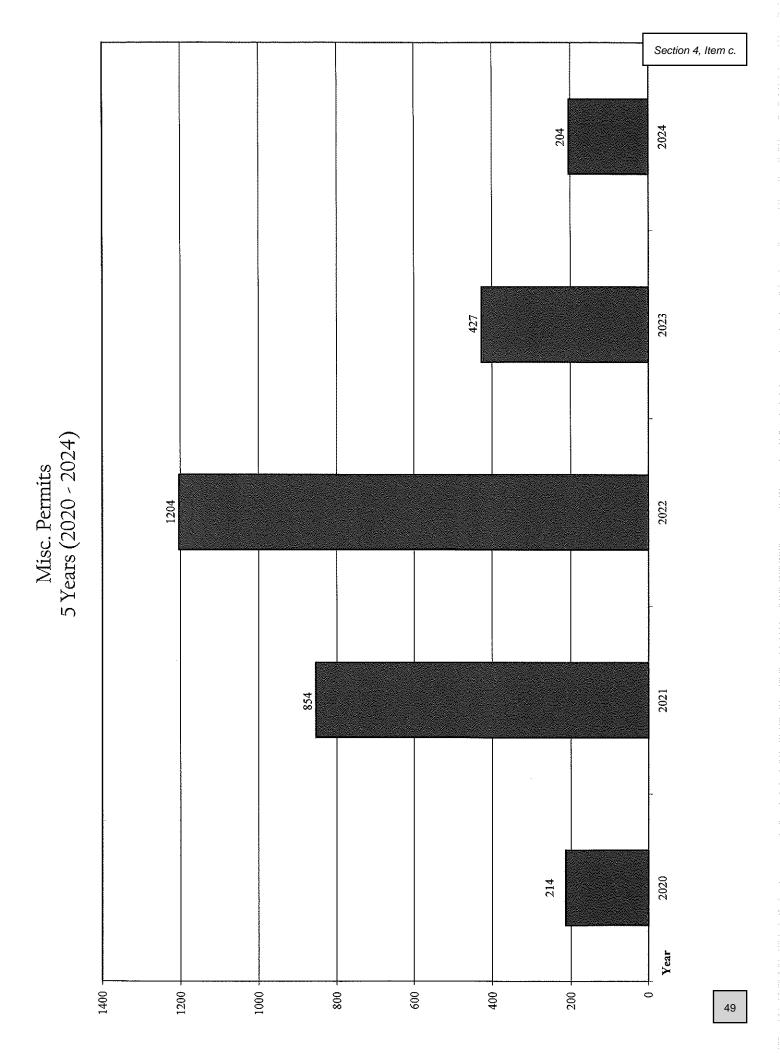

0.00 \$600,000.00 \$500,000.00 \$400,000.00 \$300,000.00 \$200,000.00 \$100,000.00 ↔ 42

Section 4, Item c. 'n Townhouse Permits 15 Year (2010 - 2024) Ŋ 

Values of Townhouses 15 Year (2010 - 2024)





Section 4, Item c. \$0.00 2024 2023 \$0.00 Values of Multi Family Permits 5 Year (2020 - 2024) \$0.00 2022 \$104,000.00 2021 \$0.00 2020 \$0.00 -Year \$120,000.00 \$100,000.00 \$80,000.00 \$60,000.00 \$40,000.00 46



Section 4, Item c. \$0.00 2023 \$0.00 2022 \$0.00 \$104,000.00 2021 2020 \$0.00 2019 Values of Multi Family Permits 15 Year (2010 - 2024) \$0.00 2018 \$13,093,528.02 2017 \$0.00 2016 \$0.00 2015 \$0.00 2014 \$0.00 2013 \$0.00 2012 \$0.00 2011 \$0.00 2010 \$0.00 \$14,000,000.00 \$12,000,000.00 \$10,000,000.00 \$8,000,000.00 \$6,000,000.00 \$4,000,000.00 \$2,000,000.00 Year 48



Section 4, Item c. \$3,029,804.93 2024 \$7,684,447.72 2023 Values of Misc. Permits 5 Year (2020 - 2024) \$19,405,856.83 2022 \$13,315,955.23 2021 \$2,559,695.03 2020 Year \$25,000,000.00 \$20,000,000.00 \$15,000,000.00 \$10,000,000.00 \$5,000,000.00 ₩ 50

Section 4, Item c. Misc. Permits 15 Years (2010 - 2024) Year 2010 <del>†</del> 0 

\$3,029,804.93 Section 4, Item c. \$7,684,447.47 2023 \$19,405,856.83 2022 \$13,315,955.23 2021 \$1,966,873.04 \$1,324,339.91 2020 2019 2018 2017 2016 2015 \$720,713.00 \$372,706.82 2014 2013 \$1,213,241.76 2012 \$620,378.12 \$798.638.76 2011 2010 \$10,000,000.00 \$25,000,000.00 \$20,000,000.00 \$15,000,000.00 \$5,000,000.00 ↔ Year 52

Values of Misc. Permits 15 Year (2010 - 2024)



Values of Commercial / Industrial Permits 5 Year (2020 - 2024)





Valu