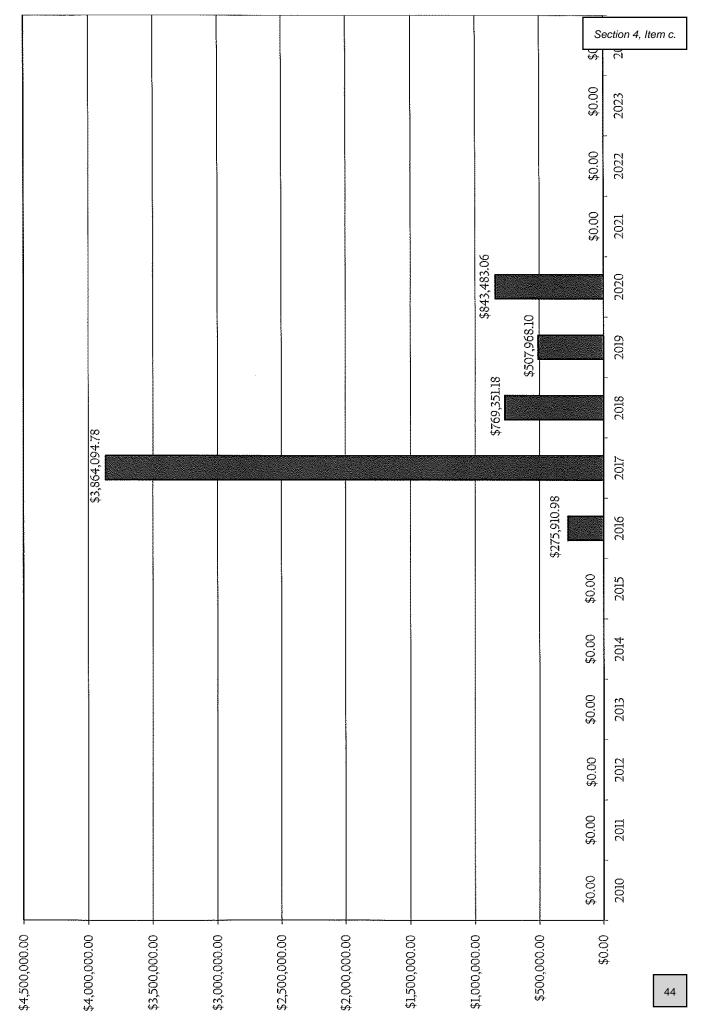

Family Homes 15 Year (2010 - 2024) 2019 \$3,620,731.24 2018 \$10,785,209.46 2017 \$6,171,086.18 2016 \$4,115,670.52 2015 \$5,532,246.39 2014 \$3,373,478.68 2013 \$4,193,027.82 2012 \$841,561.82 2011 \$1,506,539.20 Year 2010 \$12,000,000.00 \$10,000,000.00 \$8,000,000.00 \$6,000,000.00 \$4,000,000.00 \$2,000,000.00 ₼

Section 4, Item c. 2024 0 2023 0 Townhouse Permits 5 Year (2020 - 2024) 2022 0 2021 0 2020 ìO Year Ŋ N 4 ဖ ന 0 41

Section 4, Item c. \$0.00 2024 \$0.00 2023 Values of Townhouses 5 Year (2020 - 2024) \$0.00 2022 \$0.00 2021 \$843,483.06 2020 Year \$900,000.00 \$800,000.00 \$700,000.00 \$600,000.00 \$500,000.00 \$400,000.00 \$300,000.00 \$200,000.00 \$100,000.00 ↔ 42

Section 4, Item c. 'n Townhouse Permits 15 Year (2010 - 2024) Ŋ 

Values of Townhouses 15 Year (2010 - 2024)





Section 4, Item c. \$0.00 2024 2023 \$0.00 Values of Multi Family Permits 5 Year (2020 - 2024) \$0.00 2022 \$104,000.00 2021 \$0.00 2020 \$0.00 -Year \$120,000.00 \$100,000.00 \$80,000.00 \$60,000.00 \$40,000.00 46



Section 4, Item c. \$0.00 2023 \$0.00 2022 \$0.00 \$104,000.00 2021 2020 \$0.00 2019 Values of Multi Family Permits 15 Year (2010 - 2024) \$0.00 2018 \$13,093,528.02 2017 \$0.00 2016 \$0.00 2015 \$0.00 2014 \$0.00 2013 \$0.00 2012 \$0.00 2011 \$0.00 2010 \$0.00 \$14,000,000.00 \$12,000,000.00 \$10,000,000.00 \$8,000,000.00 \$6,000,000.00 \$4,000,000.00 \$2,000,000.00 Year 48



Section 4, Item c. \$3,029,804.93 2024 \$7,684,447.72 2023 Values of Misc. Permits 5 Year (2020 - 2024) \$19,405,856.83 2022 \$13,315,955.23 2021 \$2,559,695.03 2020 Year \$25,000,000.00 \$20,000,0