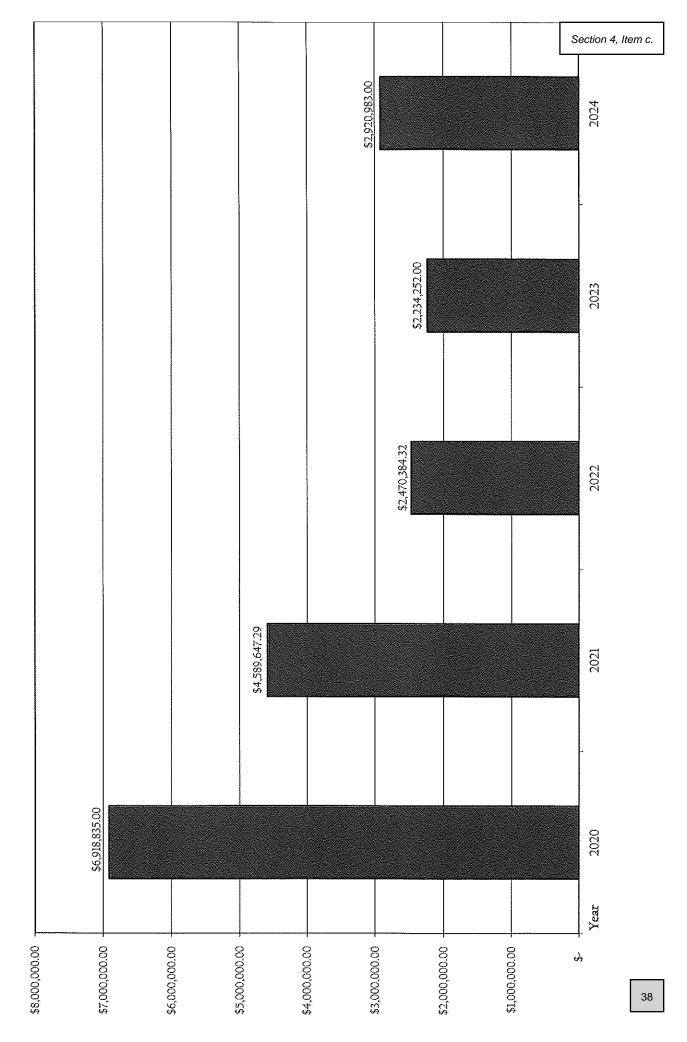

ding; Broz -- Reroof; Downtown Sound - Reroof; Q Five Properties - Alteration Antennas; Scott Equipment - Fire Suppression New; Tony Kubes Building - Door, Window; Ebert Mill - Alteration Demising Wall; True Life Real Estate - Window; Dan Bishop New Building; Bragin Lodge Alteration; ASI New Building B Dohm; MCHS Relocate ADA Lift, Fire Suppression; MVE Bio - Reroof; St Wenc - Replacing stone steps on South side, Reroof City buildings, sheds, shelters, Outlaw Saloon - Door; EP Foundation Only Multi Family Apt Complex; Randy Kubes Building Door/Windows; Holy Trinity Church - Fire Alarm; CVF Industrial Properties - Misc. Crane Engineering, Life Safety

Section 4, Item c.  $\Box$ Single Family Home Permits 5 Year (2020 - 2024) 0 + Year 'n 

Values of Single Family Homes 5 Year (2020 - 2024)



Section 4, Item c.  $\Box$ Single Family Home Permits 15 Year (2010 - 2024) 0 | Year 2010 

\$2,920,983.00 Section 4, Item c. \$2,470,384.32 \$2,234,252.00 2023 2022 \$4,589,647.29 2021 \$6,918,835.00 2020 \$3,813,605.40 Values of Single Family Homes 15 Year (2010 - 2024) 2019 \$3,620,731.24 2018 \$10,785,209.46 2017 \$6,171,086.18 2016 \$4,115,670.52 2015 \$5,532,246.39 2014 \$3,373,478.68 2013 \$4,193,027.82 2012 \$841,561.82 2011 \$1,506,539.20 Year 2010 \$12,000,000.00 \$10,000,000.00 \$8,000,000.00 \$6,000,000.00 \$4,000,000.00 \$2,000,000.00 ₼

Section 4, Item c. 2024 0 2023 0 Townhouse Permits 5 Year (2020 - 2024) 2022 0 2021 0 2020 ìO Year Ŋ N 4 ဖ ന 0 41

Section 4, Item c. \$0.00 2024 \$0.00 2023 Values of Townhouses 5 Year (2020 - 2024) \$0.00 2022 \$0.00 2021 \$843,483.06 2020