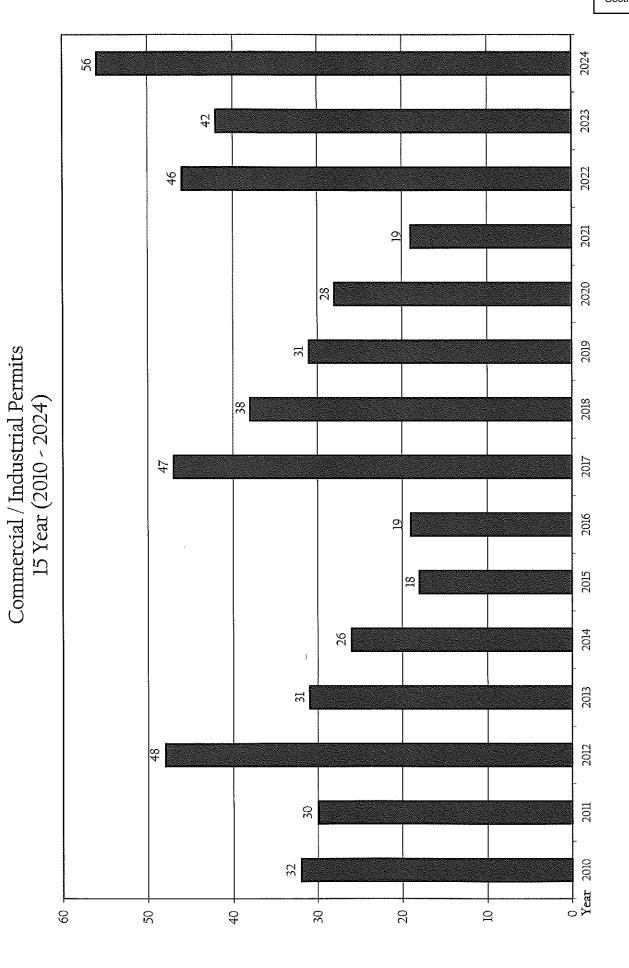

r 48



Section 4, Item c. \$3,029,804.93 2024 \$7,684,447.72 2023 Values of Misc. Permits 5 Year (2020 - 2024) \$19,405,856.83 2022 \$13,315,955.23 2021 \$2,559,695.03 2020 Year \$25,000,000.00 \$20,000,000.00 \$15,000,000.00 \$10,000,000.00 \$5,000,000.00 ₩ 50

Section 4, Item c. Misc. Permits 15 Years (2010 - 2024) Year 2010 <del>†</del> 0 

\$3,029,804.93 Section 4, Item c. \$7,684,447.47 2023 \$19,405,856.83 2022 \$13,315,955.23 2021 \$1,966,873.04 \$1,324,339.91 2020 2019 2018 2017 2016 2015 \$720,713.00 \$372,706.82 2014 2013 \$1,213,241.76 2012 \$620,378.12 \$798.638.76 2011 2010 \$10,000,000.00 \$25,000,000.00 \$20,000,000.00 \$15,000,000.00 \$5,000,000.00 ↔ Year 52

Values of Misc. Permits 15 Year (2010 - 2024)



Values of Commercial / Industrial Permits 5 Year (2020 - 2024)





Values of Commercial / Industrial Permits 15 Year (2010 - 2024)





Section 4, Item c. \$2,297,674.00 2024 \$659,367.00 2023 Values of Public Permits 5 Year (2020 - 2024) \$87,019.00 2022 \$2,077,030.00 2021 \$665,607.00 2020 Year \$2,000,000.00 \$2,500,000.00 \$1,500,000.00 \$1,000,000.00 \$500,000.00 ↔ 58

Section 4, Item c. Public Permits 15 Years (2010 - 2024) 0 + Kear 2010 'n 

\$2,297,674.00 Section 4, Item c. \$659,367.00 2023 \$87,019.00 2022 \$2,077,030.00 2021 \$665,607.00 \$627,099.48 2020 2019 \$4,070,744.77 15 Year (2010-2024) 2018 \$2,460,636.42 2017 \$274,227.41 2016 \$456,600.00 2015 \$117,986.50 2014 \$0.00 2013 \$132,551.00\$97,775.00 2012 2011 \* +---Year 2010 \$4,500,000.00 \$4,000,000.00 \$3,500,000.00 \$3,000,000.00 \$2,500,000.00 \$2,000,000.00 \$1,500,000.00 \$1,