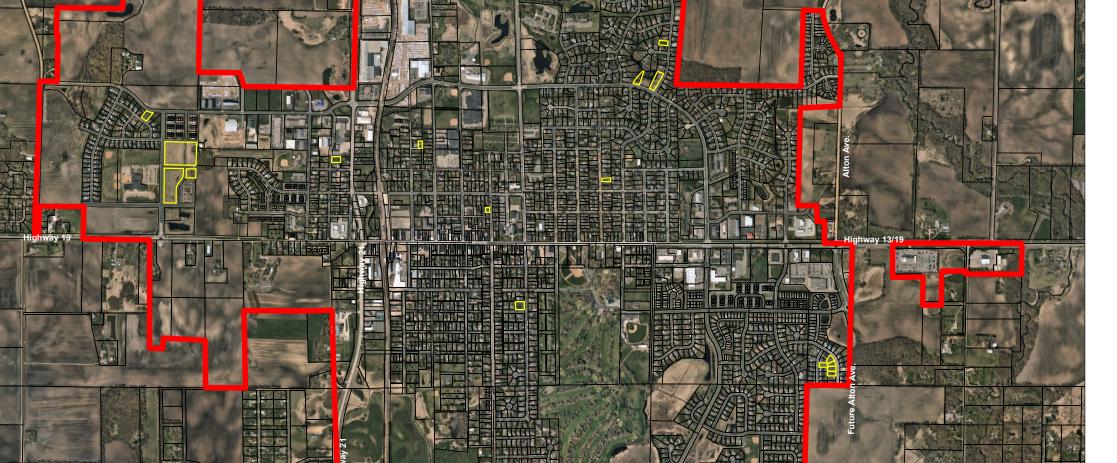

## Contacts for Vacant Industrial Land Updated: 1/10/25

- 1. Randy Kubes 612-599-7440 0.96 acres
- City of New Prague
   Joshua M. Tetzlaff City Administrator
   Ken Ondich Planning / Community Development Director
   14.35 Acres for sale
   "Shovel Ready" Industrial Lots Ranging in Size from 1.97 to 2.49 Acres in size
   952-758-4401
- 3. Bejan Darbandi410-303-483276 acres (future annexation to City)