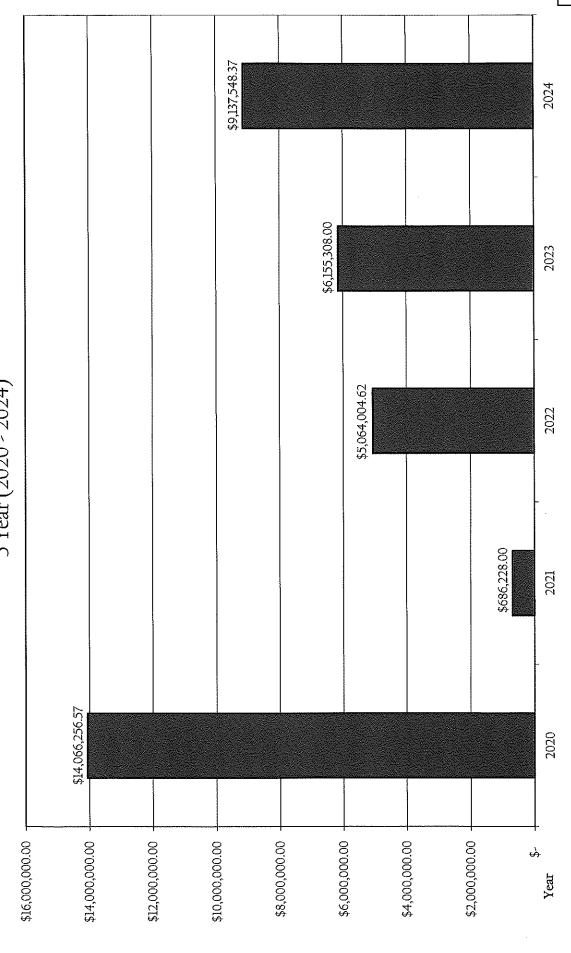

ear 48



Section 4, Item c. \$3,029,804.93 2024 \$7,684,447.72 2023 Values of Misc. Permits 5 Year (2020 - 2024) \$19,405,856.83 2022 \$13,315,955.23 2021 \$2,559,695.03 2020 Year \$25,000,000.00 \$20,000,000.00 \$15,000,000.00 \$10,000,000.00 \$5,000,000.00 ₩ 50

Section 4, Item c. Misc. Permits 15 Years (2010 - 2024) Year 2010 <del>†</del> 0 

\$3,029,804.93 Section 4, Item c. \$7,684,447.47 2023 \$19,405,856.83 2022 \$13,315,955.23 2021 \$1,966,873.04 \$1,324,339.91 2020 2019 2018 2017 2016 2015 \$720,713.00 \$372,706.82 2014 2013 \$1,213,241.76 2012 \$620,378.12 \$798.638.76 2011 2010 \$10,000,000.00 \$25,000,000.00 \$20,000,000.00 \$15,000,000.00 \$5,000,000.00 ↔ Year 52

Values of Misc. Permits 15 Year (2010 - 2024)



Values of Commercial / Industrial Permits 5 Year (2020 - 2024)





Values of Commercial / Industrial Permits 15 Year (2010 - 2024)





Section 4, Item c. \$2,297,674.00 2024 \$659,367.00 2023 Values of Public Permits 5 Year (2020 - 2024) \$87,019.00 2022 \$2,077,030.00 2021 \$665,607.00 2020 Year \$2,000,000.00 \$2,500,000.00 \$1,500,000.00 \$1,000,000.00 \$500,000.00 ↔ 58

Section 4, Item c. Public Permits 15 Years (2010 - 2024) 0 + Kear 2010 'n 

\$2,297,674.00 Section 4, Item c. \$659,367.00 2023 \$87,019.00 2022 \$2,077,030.00 2021 \$665,607.00 \$627,099.48 2020 2019 \$4,070,744.77 15 Year (2010-2024) 2018 \$2,460,636.42 2017 \$274,227.41 2016 \$456,600.00 2015 \$117,986.50 2014 \$0.00 2013 \$132,551.00\$97,775.00 2012 2011 \* +---Year 2010 \$4,500,000.00 \$4,000,000.00 \$3,500,000.00 \$3,000,000.00 \$2,500,000.00 \$2,000,000.00 \$1,500,000.00 \$