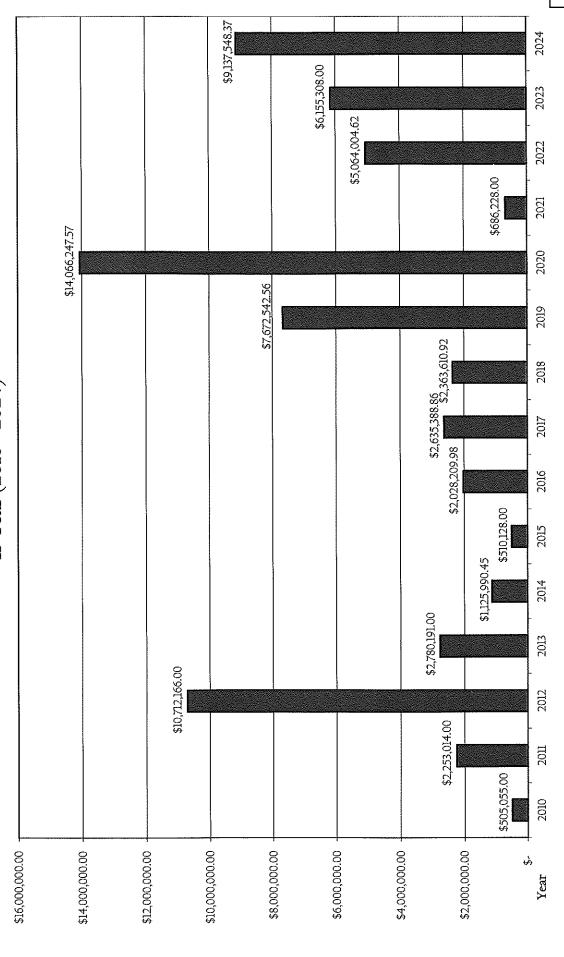

Values of Misc. Permits 5 Year (2020 - 2024) \$19,405,856.83 2022 \$13,315,955.23 2021 \$2,559,695.03 2020 Year \$25,000,000.00 \$20,000,000.00 \$15,000,000.00 \$10,000,000.00 \$5,000,000.00 ₩ 50

Section 4, Item c. Misc. Permits 15 Years (2010 - 2024) Year 2010 <del>†</del> 0 

\$3,029,804.93 Section 4, Item c. \$7,684,447.47 2023 \$19,405,856.83 2022 \$13,315,955.23 2021 \$1,966,873.04 \$1,324,339.91 2020 2019 2018 2017 2016 2015 \$720,713.00 \$372,706.82 2014 2013 \$1,213,241.76 2012 \$620,378.12 \$798.638.76 2011 2010 \$10,000,000.00 \$25,000,000.00 \$20,000,000.00 \$15,000,000.00 \$5,000,000.00 ↔ Year 52

Values of Misc. Permits 15 Year (2010 - 2024)



Values of Commercial / Industrial Permits 5 Year (2020 - 2024)





Values of Commercial / Industrial Permits 15 Year (2010 - 2024)





Section 4, Item c. \$2,297,674.00 2024 \$659,367.00 2023 Values of Public Permits 5 Year (2020 - 2024) \$87,019.00 2022 \$2,077,030.00 2021 \$665,607.00 2020 Year \$2,000,000.00 \$2,500,000.00 \$1,500,000.00 \$1,000,000.00 \$500,000.00 ↔ 58

Section 4, Item c. Public Permits 15 Years (2010 - 2024) 0 + Kear 2010 'n 

\$2,297,674.00 Section 4, Item c. \$659,367.00 2023 \$87,019.00 2022 \$2,077,030.00 2021 \$665,607.00 \$627,099.48 2020 2019 \$4,070,744.77 15 Year (2010-2024) 2018 \$2,460,636.42 2017 \$274,227.41 2016 \$456,600.00 2015 \$117,986.50 2014 \$0.00 2013 \$132,551.00\$97,775.00 2012 2011 \* +---Year 2010 \$4,500,000.00 \$4,000,000.00 \$3,500,000.00 \$3,000,000.00 \$2,500,000.00 \$2,000,000.00 \$1,500,000.00 \$1,000,000.00 \$500,000.00 60

Values of Public Permits

#### February