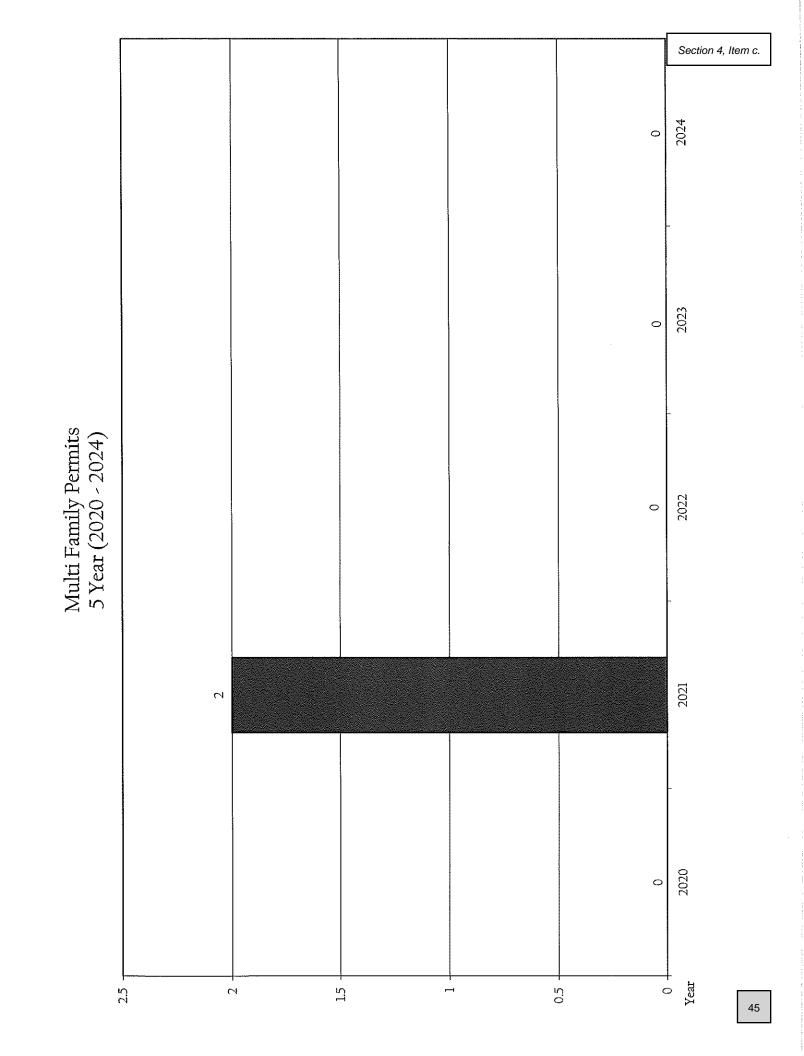

amily Homes 15 Year (2010 - 2024) 2019 \$3,620,731.24 2018 \$10,785,209.46 2017 \$6,171,086.18 2016 \$4,115,670.52 2015 \$5,532,246.39 2014 \$3,373,478.68 2013 \$4,193,027.82 2012 \$841,561.82 2011 \$1,506,539.20 Year 2010 \$12,000,000.00 \$10,000,000.00 \$8,000,000.00 \$6,000,000.00 \$4,000,000.00 \$2,000,000.00 ₼

Section 4, Item c. 2024 0 2023 0 Townhouse Permits 5 Year (2020 - 2024) 2022 0 2021 0 2020 ìO Year Ŋ N 4 ဖ ന 0 41

Section 4, Item c. \$0.00 2024 \$0.00 2023 Values of Townhouses 5 Year (2020 - 2024) \$0.00 2022 \$0.00 2021 \$843,483.06 2020 Year \$900,000.00 \$800,000.00 \$700,000.00 \$600,000.00 \$500,000.00 \$400,000.00 \$300,000.00 \$200,000.00 \$100,000.00 ↔ 42

Section 4, Item c. 'n Townhouse Permits 15 Year (2010 - 2024) Ŋ 

Values of Townhouses 15 Year (2010 - 2024)





Section 4, Item c. \$0.00 2024 2023 \$0.00 Values of Multi Family Permits 5 Year (2020 - 2024) \$0.00 2022 \$104,000.00 2021 \$0.00 2020 \$0.00 -Year \$120,000.00 \$100,000.00 \$80,000.00 \$60,000.00 \$40,000.00 46



Section 4, Item c. \$0.00 2023 \$0.00 2022 \$0.00 \$104,000.00 2021 2020 \$0.00 2019 Values of Multi Family Permits 15 Year (2010 - 2024) \$0.00 2018 \$13,093,528.02 2017 \$0.00 2016 \$0.00 2015 \$0.00 2014 \$0.00 2013 \$0.00 2012 \$0.00 2011 \$0.00 2010 \$0.00 \$14,000,000.00 \$12,000,000.00 \$10,000,000.00 \$8,000,000.00 \$6,000,000.00 \$4,000,000.00 \$2,000,000.00 Year 48



Section 4, Item c. \$3,029,804.93 2024 \$7,684,447.72 2023 Values of Misc. Permits 5 Year (2020 - 2024) \$19,405,856.83 2022 \$13,315,955.23 2021 \$2,559,695.03 2020 Year \$25,000,000.00 \$20,000,000