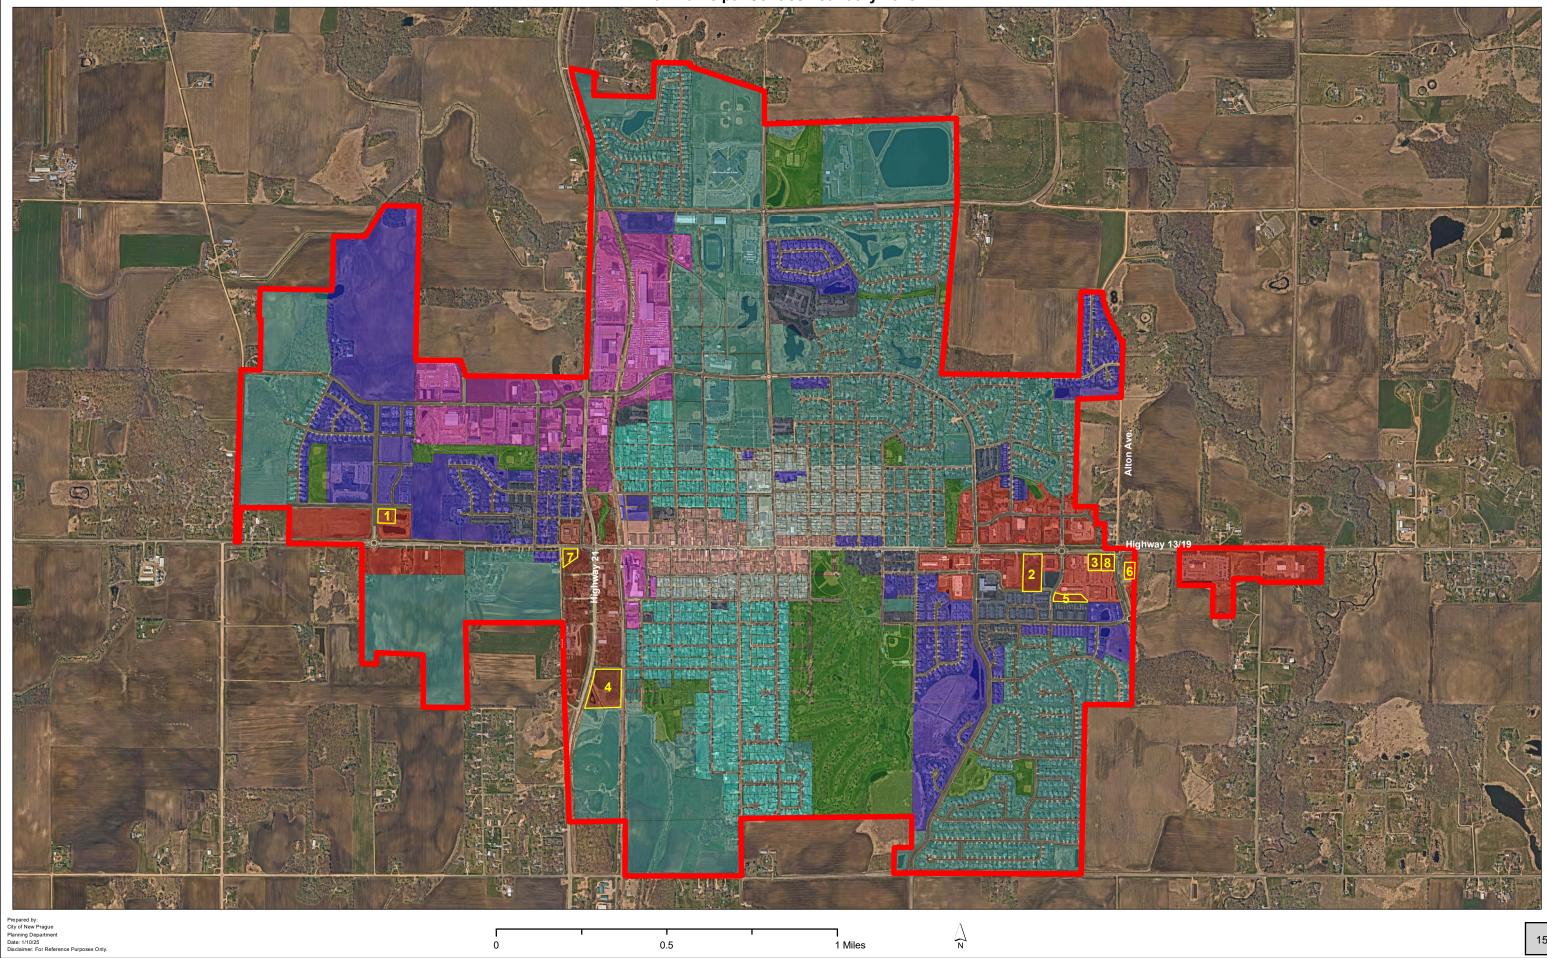

<u>Industrial Lots</u>: Of the City's shovel-ready sites, only 3 lots are vacant. Besides the shovel ready parcels, there are two other available vacant industrial lots. The first available vacant lot is located north of the fire station, and is owned by Randy Kubes and amasses to 0.96 acres. The second lot located north of the industrial park (totaling 76 acres) could be annexed and developed.

## Contacts for Vacant Industrial Land Updated: 1/10/25

- 1. Randy Kubes 612-599-7440 0.96 acres
- City of New Prague
   Joshua M. Tetzlaff City Administrator
   Ken Ondich Planning / Community Development Director
   14.35 Acres for sale
   "Shovel Ready" Industrial Lots Ranging in Size from 1.97 to 2.49 Acres in size
   952-758-4401
- 3. Bejan Darbandi410-303-483276 acres (future annexation to City)