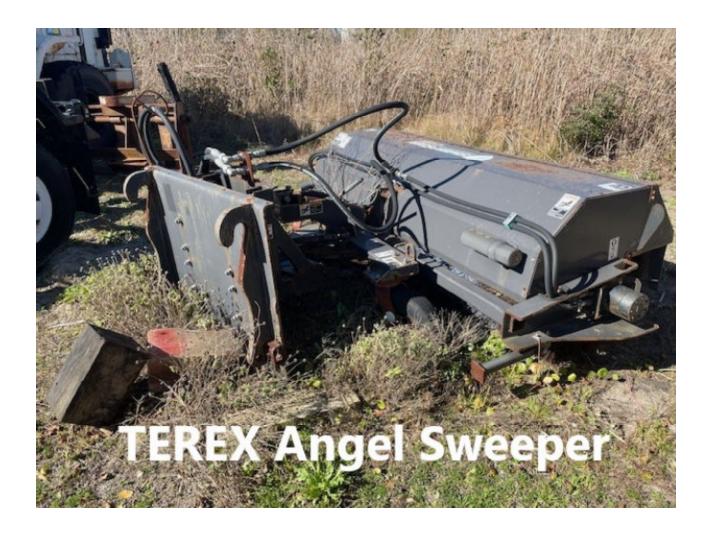

2014 Polaris MV850, Terex Loader, Hudson 17 foot trailer, 60Kw diesel generator, 4.5 Kw diesel generator, 8500 w gas generator, Terex/Angle sweeper, Terex/Attachment Fork, Terex/Attachment bucket, Terex/boom mower, Hardee side cutter, NOS Auto and equipment.