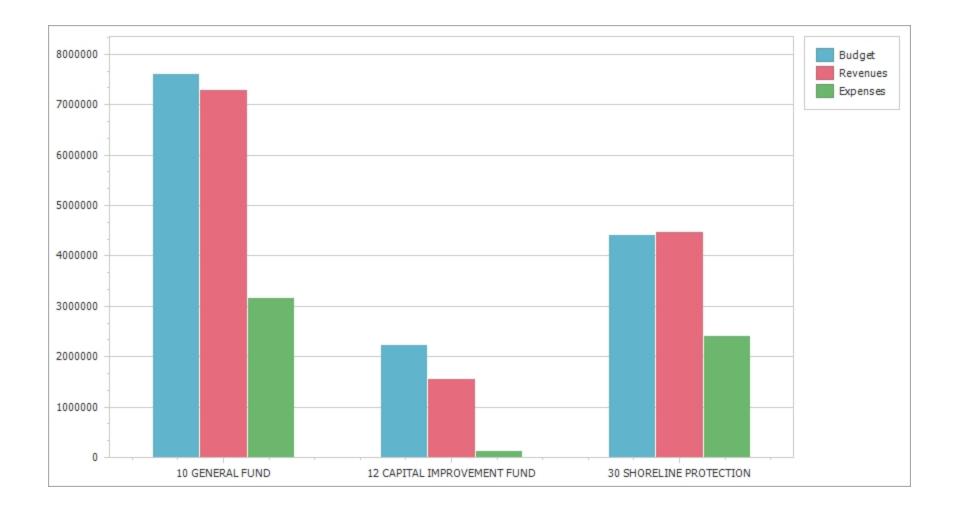

1:04:23 PM |              |                   |         |      |              | Page    | 12 Of | 12  |
|---------------------------------------------|--------------|-------------------|---------|------|--------------|---------|-------|-----|
| Period End                                  | ding 6/30/20 | )24               |         |      |              |         |       |     |
| BEACH REN. / DUNE STAB.                     | Totals:      | 4,158,817         | 0.00    | 0.00 | 2,334,160.61 | 1,824,6 | 56.04 | 56% |
| Expenses                                    | Totals:      | 4,404,817         | 0.00    | 0.00 | 2,395,409.90 | 2,009,4 | 06.75 | 54% |
| 30 SHORELINE PROTECTION                     | Revenue      | s Over/(Under) Ex | penses: | 0.00 | 2,072,704.78 |         |       |     |



1 of 1

Southern Software FMS Budget vs Actual Graph

1/29/2024 1:05:24 PM

Period Ending 6/30/2025

| Description                                           | Budget     | Encumbrance | MTD  | YTD           | Variance       | Percent |
|-------------------------------------------------------|------------|-------------|------|---------------|----------------|---------|
| Revenues                                              |            |             |      |               |                |         |
| 31-330-00 LOAN PROCEEDS                               | 17,202,294 | 0.00        | 0.00 | 10,857,303.66 | (6,344,990.34  | ) 63%   |
| 31-348-08 FEMA REIMBURSEMENT                          | 17,599,184 | 0.00        | 0.00 | 8,493,442.31  | (9,105,741.69  | ) 48%   |
| 31-368-00 NCDEQ GRAN