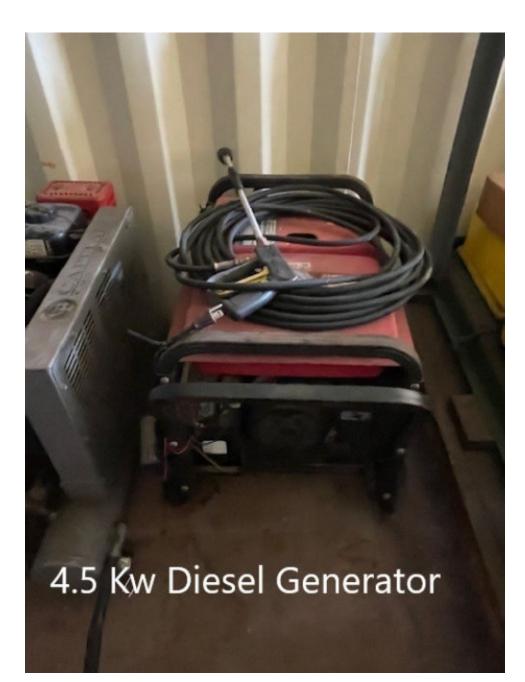

2014 Polaris MV850, Terex Loader, Hudson 17 foot trailer, 60Kw diesel generator, 4.5 Kw diesel generator, 8500 w gas generator, Terex/Angle sweeper, Terex/Attachment Fork, Terex/Attachment bucket, Terex/boom mower, Hardee side cutter, NOS Auto and equipment.