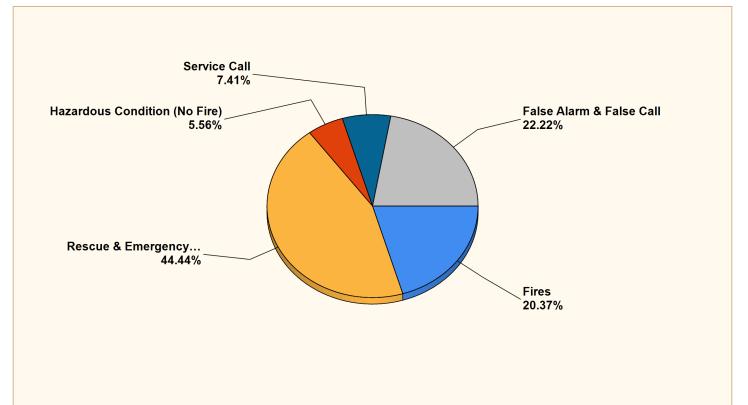

TAX       | GL GJ              | \$0.00 | \$421.83       | 01/18/2024 |  |  |  |
| 01/18/2024                               | OCC TAX       | GL GJ              | \$0.00 | \$50,711.41    | 01/19/2024 |  |  |  |
| 01/22/2024                               | OCC TAX       | GL GJ              | \$0.00 | \$2,478.23     | 01/24/2024 |  |  |  |
|                                          |               | Transaction Totals | \$0.00 | \$59,781.76    |            |  |  |  |
| **                                       |               | End Balance        | \$0.00 | \$59,781.76    | **         |  |  |  |

# **Town of North Topsail Beach Fire Department**

North Topsail Beach, NC

This report was generated on 1/29/2024 7:46:11 AM



Zone(s): All Zones | Start Date: 12/07/2023 | End Date: 01/29/2024



| MAJOR INCIDENT TYPE                | # INCIDENTS | % of TOTAL |
|------------------------------------|-------------|------------|
| Fires                              | 11          | 20.37%     |
| Rescue & Emergency Medical Service | 24          | 44.44%     |
| Hazardous Condition (No Fire)      | 3           | 5.56%      |
| Service Call                       | 4           | 7.41%      |
| False Alarm & False Call           | 12          | 22.22%     |
| TOTAL                              | 54          | 100%       |

Only REVIEWED and/or LOCKED IMPORTED incidents are included. Summary results for a major incident type are not displayed if the count is zero. Section VIII, ItemB.



Doc Id: 553 Page # 1 of 2

| Detailed Breakdown by Incident Type                      |             |