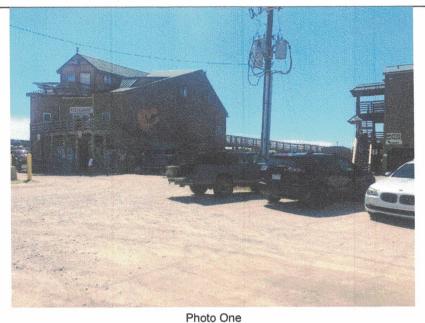

## BRIEF SUMMARY OF REQUEST

**Commercial Plan Review**: Applicant requests review and approval of plans for minor modifications of a restroom addition (15.5' x 28') and an uncovered deck (6' x 6') attached to the existing variety store and restaurant commercial building (51' x 34') at Seaview Fishing Pier located at 124 Fishing Pier Lane (Tax Map # 774F-98), zoned B-2 Business.

### APPLICANT/PROPERTY OWNER SEAVIEW FISHING PIER LLC

PUBLIC HEARING DATE February 7, 2024, 11:00 a.m.

### PROPERTY ADDRESS/LOCATION 124 FISHING PIER LN (Tax Map # 774F-98)