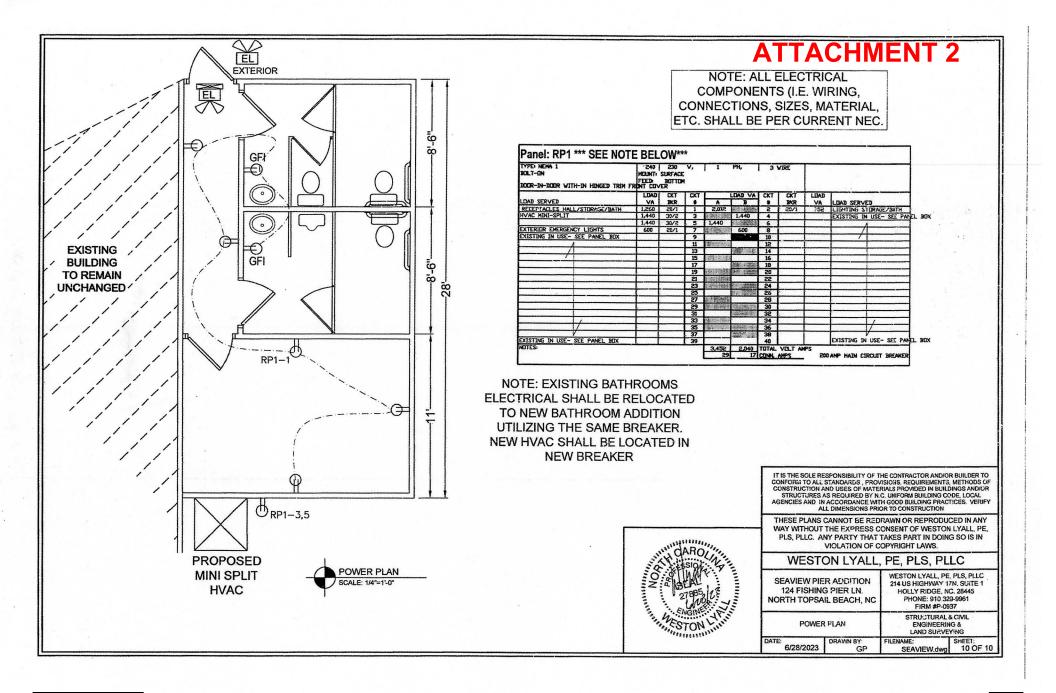

## BRIEF SUMMARY OF REQUEST

**Commercial Plan Review**: Applicant requests review and approval of plans for minor modifications of a restroom addition (15.5' x 28') and an uncovered deck (6' x 6') attached to the existing variety store and restaurant commercial building (51' x 34') at Seaview Fishing Pier located at 124 Fishing Pier Lane (Tax Map # 774F-98), zoned B-2 Business.

## ATTACHMENTS

- 1. Preliminary Plot Plan
- 2. Engineered Plans
- 3. Elevation Certificate
- 4. V-Zone Certificate
- 5. DEQ Stormwater Permit #SW8971115MOD.SWU-103
- 6. CAMA Minor Permit 108-23
- 7. ONWASA Intention To Provide Sewer Service 11.17.2023
- 8. Legal Notice Jacksonville Daily News to be run Jan 20, 27, 2024
- 9. Public Notice website, message board, "sunshine list" on Jan 23, 2024
- 10. Planning Director Hill email dated January 23, 2024 9:10 AM to Morgan Starling/Jacksonville Daily News