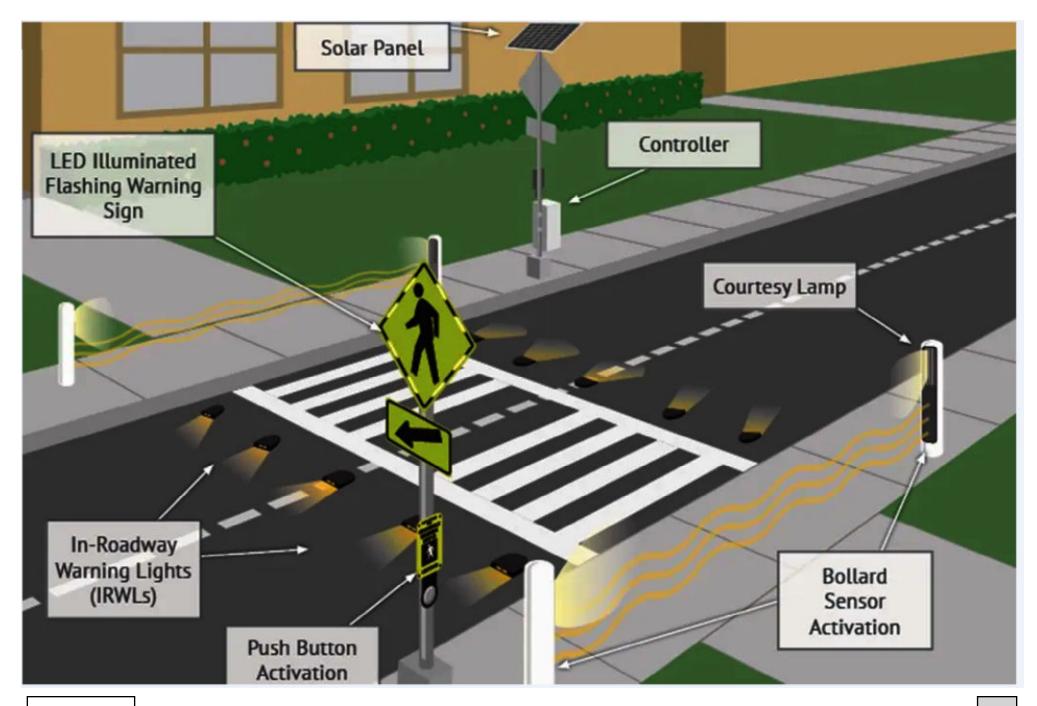

## Specific Action Requested: Mayor may request motion to approve as presented.

C. NCDOT crosswalks (PW Superintendent Cablay)