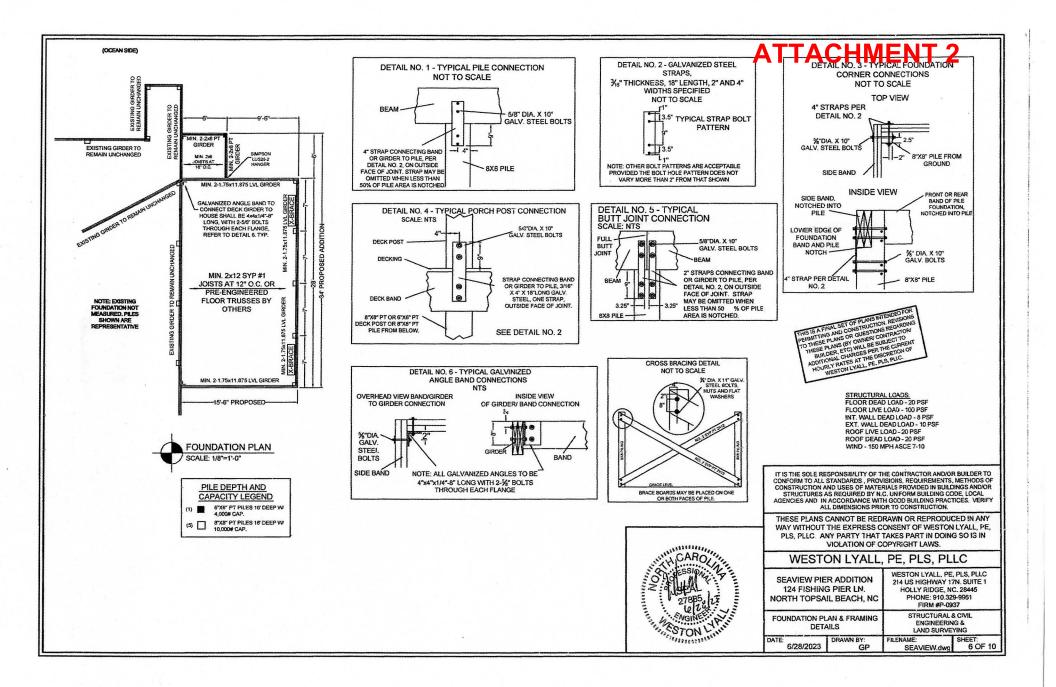

## BRIEF SUMMARY OF REQUEST

**Commercial Plan Review**: Applicant requests review and approval of plans for minor modifications of a restroom addition (15.5' x 28') and an uncovered deck (6' x 6') attached to the existing variety store and restaurant commercial building (51' x 34') at Seaview Fishing Pier located at 124 Fishing Pier Lane (Tax Map # 774F-98), zoned B-2 Business.

## ATTACHMENTS

- 1. Preliminary Plot Plan
- 2. Engineered Plans
- 3. Elevation Certificate
- 4. V-Zone Certificate
- 5. DEQ Stormwater Permit #SW8971115MOD.SWU-103
- 6. CAMA Minor Permit 108-23
- 7. ONWASA Intention To Provide Sewer Service 11.17.2023
- 8. Legal Notice Jacksonville Daily News to be run Jan 20, 27, 2024
- 9. Public Notice website, message board, "sunshine list" on Jan 23, 2024
- 10. Planning Director Hill email dated January 23, 2024 9:10 AM to Morgan Starling/Jacksonville Daily News