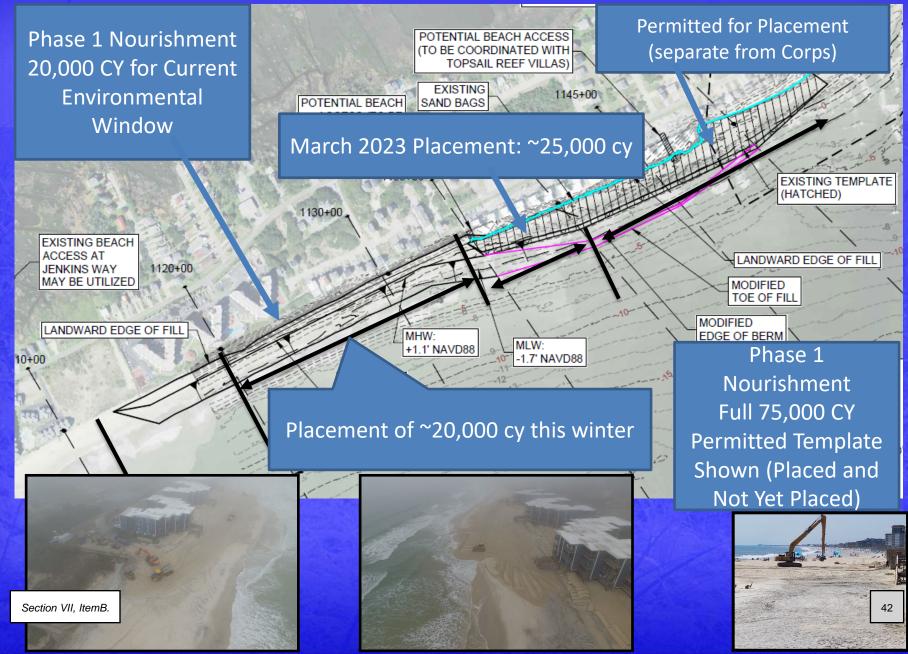

## Specific Action Requested: Mayor may request a motion to approve or deny the application from Seaview Fishing Pier.

- B. Coastal engineer update (Fran Way)
- C. Recent beach survey results and recommendations (Fran Way)