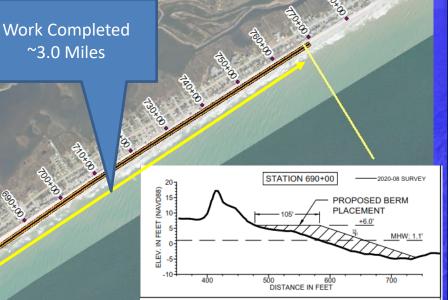

## Specific Action Requested: Mayor may request a motion to approve or deny the application from Seaview Fishing Pier.

- B. Coastal engineer update (Fran Way)
- C. Recent beach survey results and recommendations (Fran Way)

## **IX. CONTINUING BUSINESS**

- A. BISAC Update (Chair Strother)
- B. Five and Thirty-Year Beach Plan (Engineer Gibson)