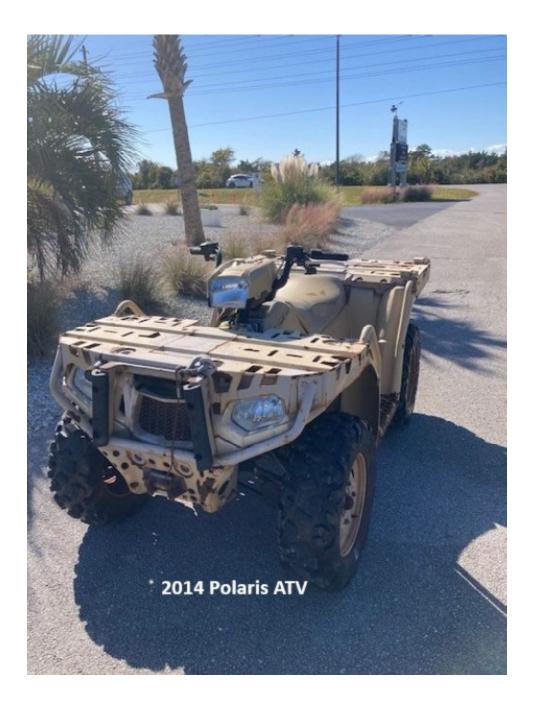

2014 Polaris MV850, Terex Loader, Hudson 17 foot trailer, 60Kw diesel generator, 4.5 Kw diesel generator, 8500 w gas generator, Terex/Angle sweeper, Terex/Attachment Fork, Terex/Attachment bucket, Terex/boom mower, Hardee side cutter, NOS Auto and equipment.