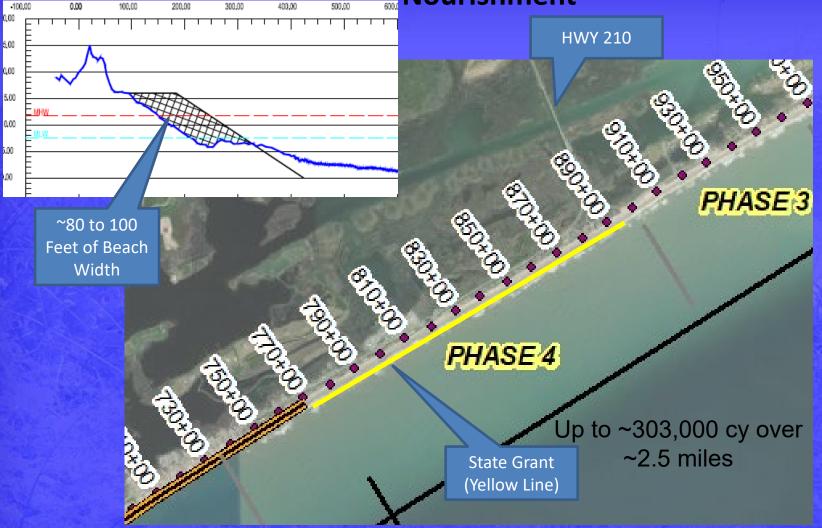

## Specific Action Requested: Mayor may request a motion to approve or deny the application from Seaview Fishing Pier.

- B. Coastal engineer update (Fran Way)
- C. Recent beach survey results and recommendations (Fran Way)

## **IX. CONTINUING BUSINESS**

- A. BISAC Update (Chair Strother)
- B. Five and Thirty-Year Beach Plan (Engineer Gibson)