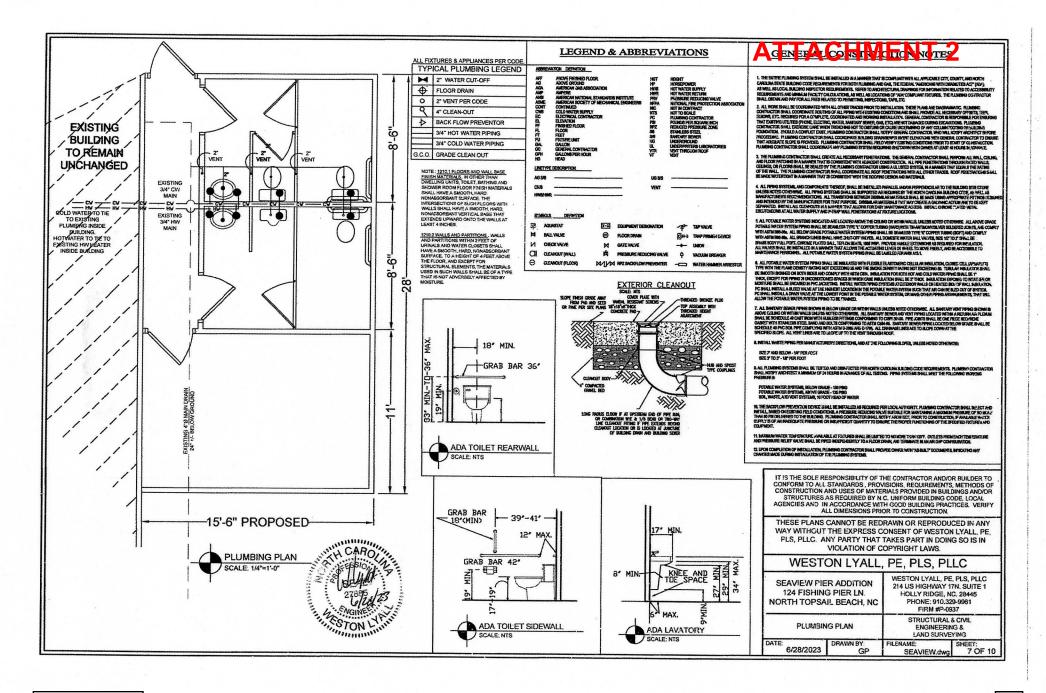

## BRIEF SUMMARY OF REQUEST

**Commercial Plan Review**: Applicant requests review and approval of plans for minor modifications of a restroom addition (15.5' x 28') and an uncovered deck (6' x 6') attached to the existing variety store and restaurant commercial building (51' x 34') at Seaview Fishing Pier located at 124 Fishing Pier Lane (Tax Map # 774F-98), zoned B-2 Business.

## ATTACHMENTS

- 1. Preliminary Plot Plan
- 2. Engineered Plans
- 3. Elevation Certificate
- 4. V-Zone Certificate
- 5. DEQ Stormwater Permit #SW8971115MOD.SWU-103
- 6. CAMA Minor Permit 108-23
- 7. ONWASA Intention To Provide Sewer Service 11.17.2023
- 8. Legal Notice Jacksonville Daily News to be run Jan 20, 27, 2024
- 9. Public Notice website, message board, "sunshine list" on Jan 23, 2024
- 10. Planning Director Hill email dated January 23, 2024 9:10 AM to Morgan Starling/Jacksonville Daily News