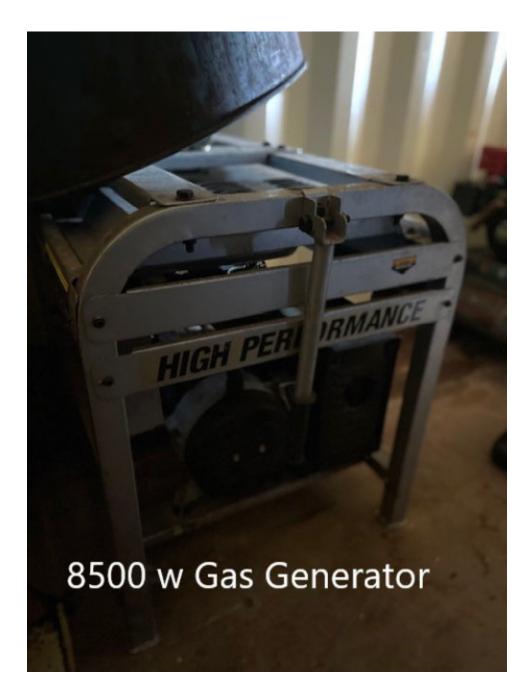

2014 Polaris MV850, Terex Loader, Hudson 17 foot trailer, 60Kw diesel generator, 4.5 Kw diesel generator, 8500 w gas generator, Terex/Angle sweeper, Terex/Attachment Fork, Terex/Attachment bucket, Terex/boom mower, Hardee side cutter, NOS Auto and equipment.