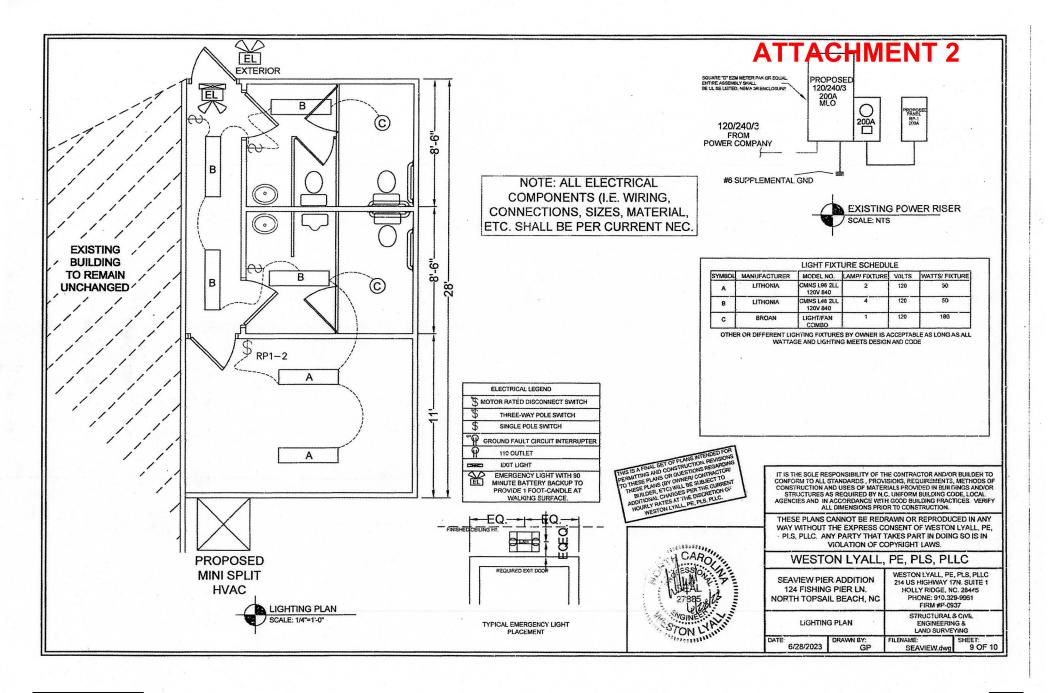

## BRIEF SUMMARY OF REQUEST

**Commercial Plan Review**: Applicant requests review and approval of plans for minor modifications of a restroom addition (15.5' x 28') and an uncovered deck (6' x 6') attached to the existing variety store and restaurant commercial building (51' x 34') at Seaview Fishing Pier located at 124 Fishing Pier Lane (Tax Map # 774F-98), zoned B-2 Business.

## ATTACHMENTS

- 1. Preliminary Plot Plan
- 2. Engineered Plans
- 3. Elevation Certificate
- 4. V-Zone Certificate
- 5. DEQ Stormwater Permit #SW8971115MOD.SWU-103
- 6. CAMA Minor Permit 108-23
- 7. ONWASA Intention To Provide Sewer Service 11.17.2023
- 8. Legal Notice Jacksonville Daily News to be run Jan 20, 27, 2024
- 9. Public Notice website, message board, "sunshine list" on Jan 23, 2024
- 10. Planning Director Hill email dated January 23, 2024 9:10 AM to Morgan Starling/Jacksonville Daily News