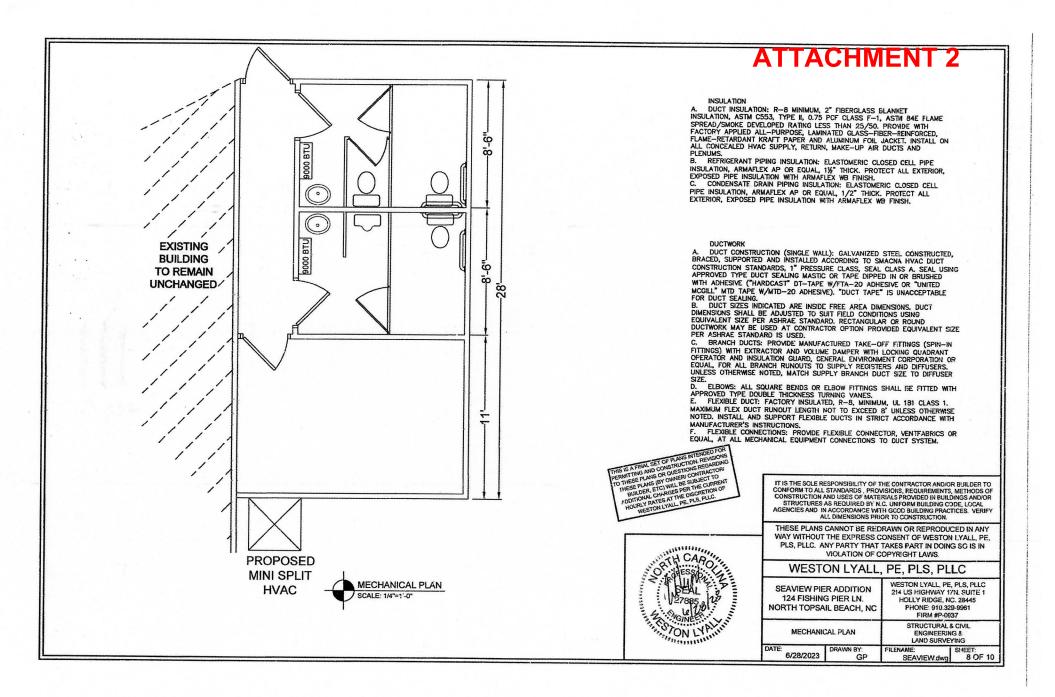

## BRIEF SUMMARY OF REQUEST

**Commercial Plan Review**: Applicant requests review and approval of plans for minor modifications of a restroom addition (15.5' x 28') and an uncovered deck (6' x 6') attached to the existing variety store and restaurant commercial building (51' x 34') at Seaview Fishing Pier located at 124 Fishing Pier Lane (Tax Map # 774F-98), zoned B-2 Business.

## ATTACHMENTS

- 1. Preliminary Plot Plan
- 2. Engineered Plans
- 3. Elevation Certificate
- 4. V-Zone Certificate
- 5. DEQ Stormwater Permit #SW8971115MOD.SWU-103
- 6. CAMA Minor Permit 108-23
- 7. ONWASA Intention To Provide Sewer Service 11.17.2023
- 8. Legal Notice Jacksonville Daily News to be run Jan 20, 27, 2024
- 9. Public Notice website, message board, "sunshine list" on Jan 23, 2024
- 10. Planning Director Hill email dated January 23, 2024 9:10 AM to Morgan Starling/Jacksonville Daily News