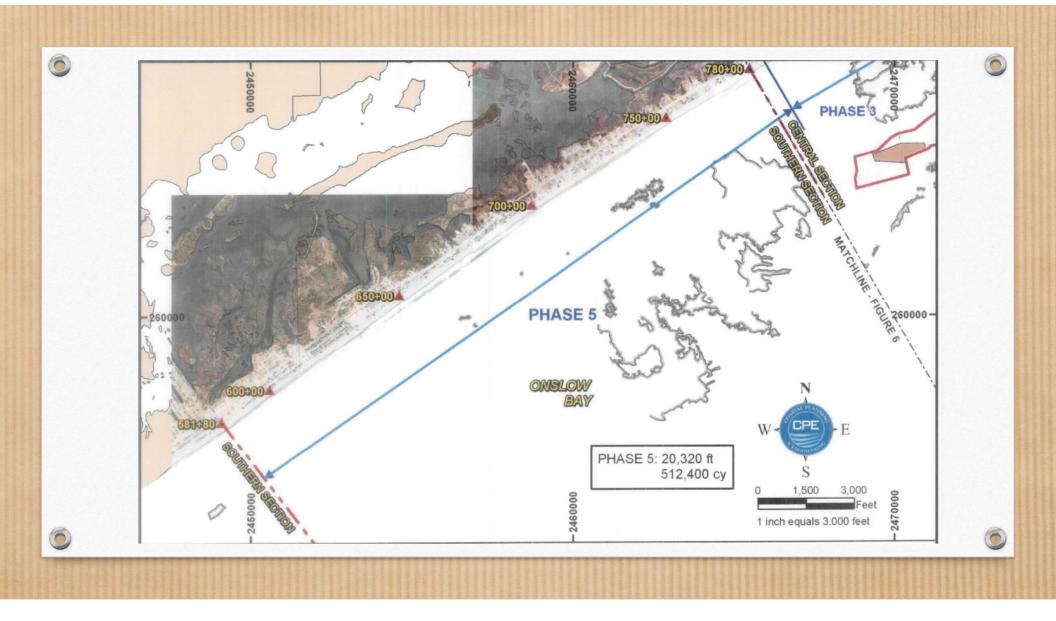

## **IX. CONTINUING BUSINESS**

- A. BISAC Update (Chair Strother)
- B. Five and Thirty-Year Beach Plan (Engineer Gibson)

## Specific Action Requested: Mayor may request motion to approve as presented.

C. NCDOT crosswalks (PW Superintendent Cablay)