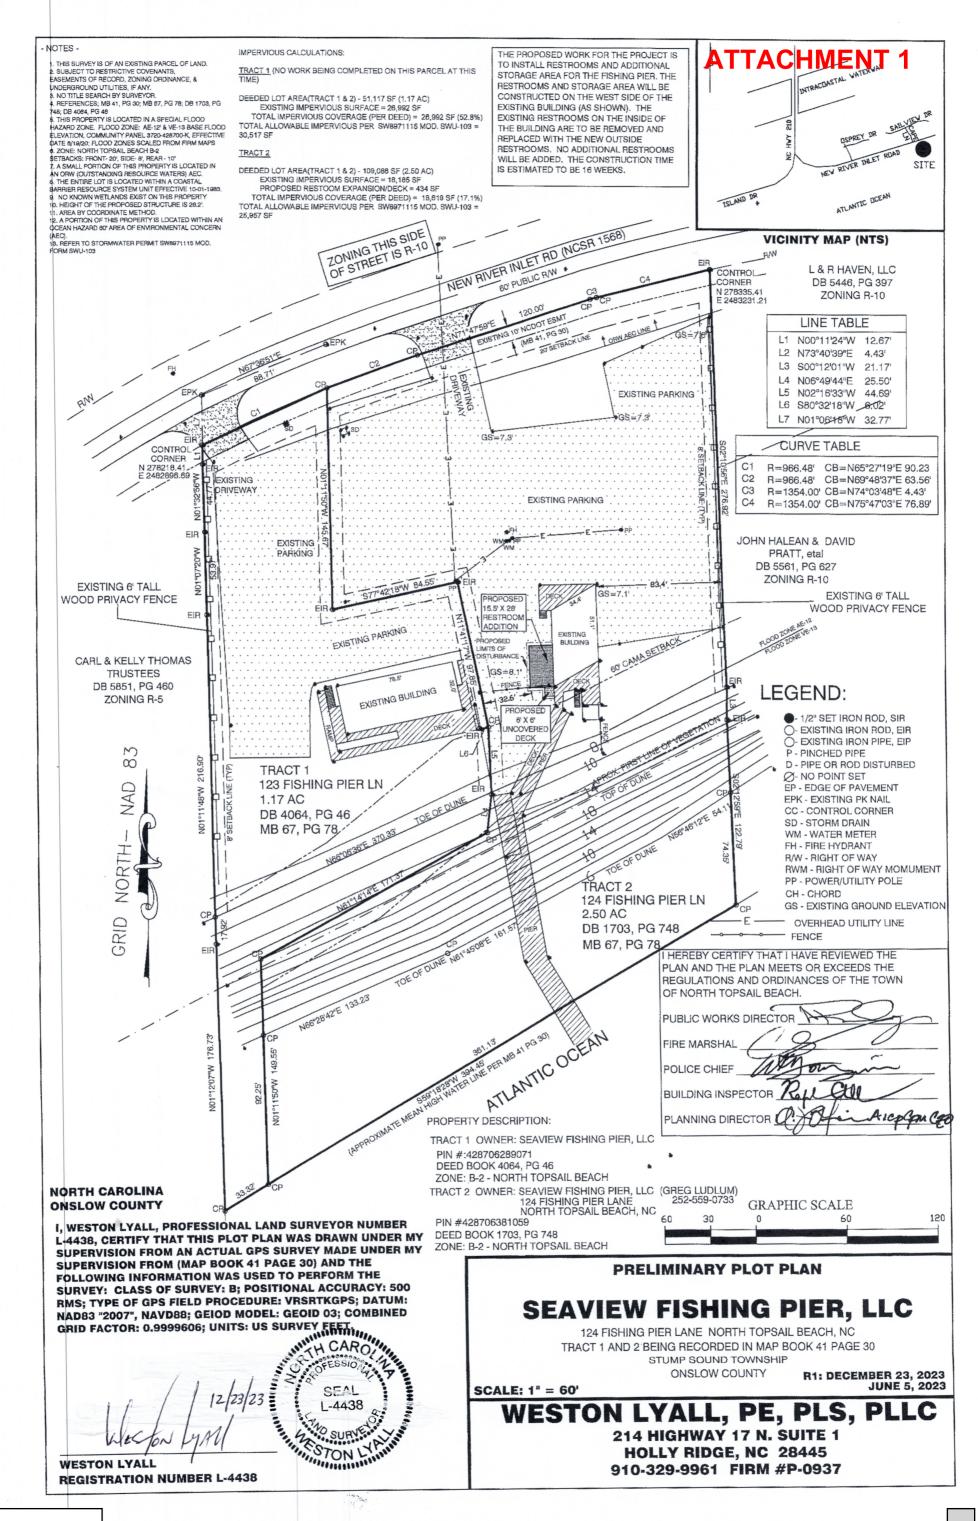

### PROPERTY ADDRESS/LOCATION 124 FISHING PIER LN (Tax Map # 774F-98)

## BRIEF SUMMARY OF REQUEST

**Commercial Plan Review**: Applicant requests review and approval of plans for minor modifications of a restroom addition (15.5' x 28') and an uncovered deck (6' x 6') attached to the existing variety store and restaurant commercial building (51' x 34') at Seaview Fishing Pier located at 124 Fishing Pier Lane (Tax Map # 774F-98), zoned B-2 Business.

## ATTACHMENTS

- 1. Preliminary Plot Plan
- 2. Engineered Plans
- 3. Elevation Certificate
- 4. V-Zone Certificate
- 5. DEQ Stormwater Permit #SW8971115MOD.SWU-103
- 6. CAMA Minor Permit 108-23
- 7. ONWASA Intention To Provide Sewer Service 11.17.2023
- 8. Legal Notice Jacksonville Daily News to be run Jan 20, 27, 2024
- 9. Public Notice website, message board, "sunshine list" on Jan 23, 2024
- 10. Planning Director Hill email dated January 23, 2024 9:10 AM to Morgan Starling/Jacksonville Daily News