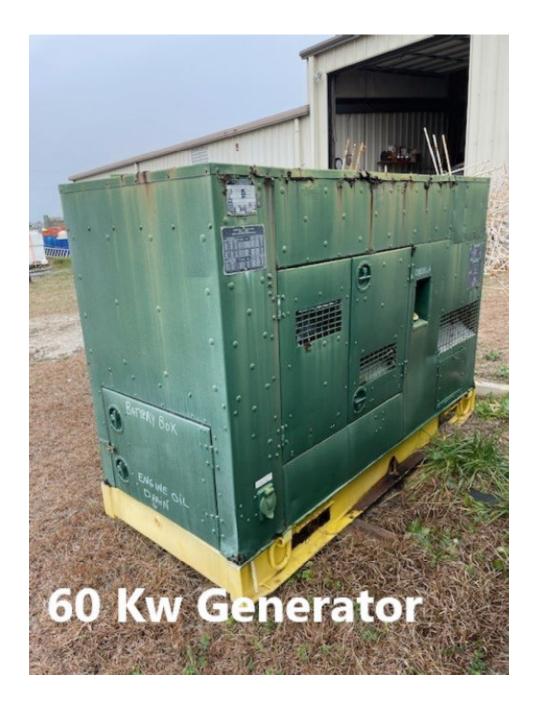

2014 Polaris MV850, Terex Loader, Hudson 17 foot trailer, 60Kw diesel generator, 4.5 Kw diesel generator, 8500 w gas generator, Terex/Angle sweeper, Terex/Attachment Fork, Terex/Attachment bucket, Terex/boom mower, Hardee side cutter, NOS Auto and equipment.