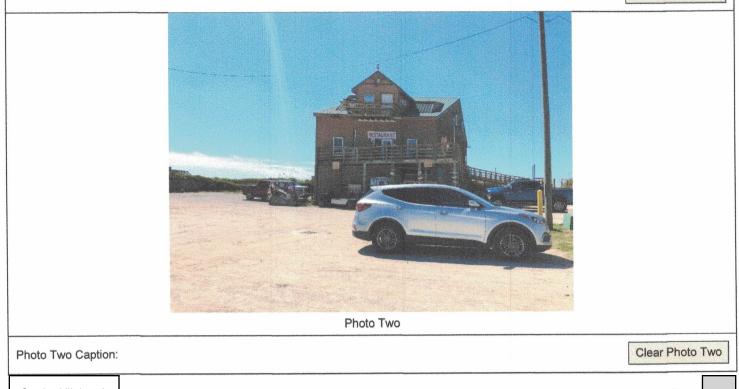

## BRIEF SUMMARY OF REQUEST

**Commercial Plan Review**: Applicant requests review and approval of plans for minor modifications of a restroom addition (15.5' x 28') and an uncovered deck (6' x 6') attached to the existing variety store and restaurant commercial building (51' x 34') at Seaview Fishing Pier located at 124 Fishing Pier Lane (Tax Map # 774F-98), zoned B-2 Business.

### APPLICANT/PROPERTY OWNER SEAVIEW FISHING PIER LLC

PUBLIC HEARING DATE February 7, 2024, 11:00 a.m.

### PROPERTY ADDRESS/LOCATION 124 FISHING PIER LN (Tax Map # 774F-98)