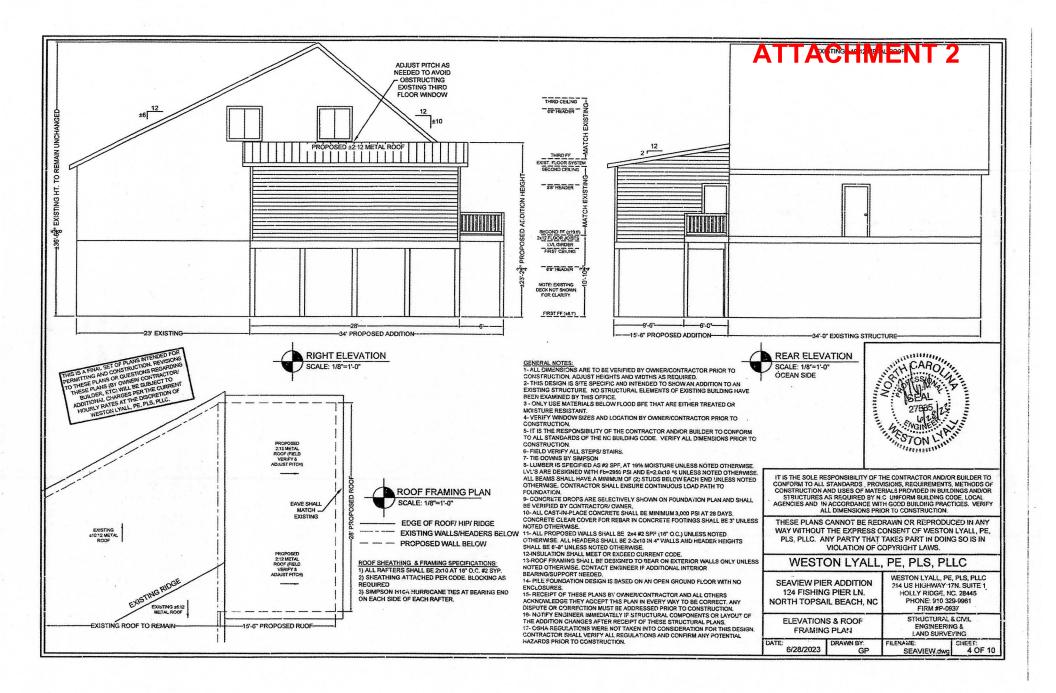

## BRIEF SUMMARY OF REQUEST

**Commercial Plan Review**: Applicant requests review and approval of plans for minor modifications of a restroom addition (15.5' x 28') and an uncovered deck (6' x 6') attached to the existing variety store and restaurant commercial building (51' x 34') at Seaview Fishing Pier located at 124 Fishing Pier Lane (Tax Map # 774F-98), zoned B-2 Business.

## ATTACHMENTS

- 1. Preliminary Plot Plan
- 2. Engineered Plans
- 3. Elevation Certificate
- 4. V-Zone Certificate
- 5. DEQ Stormwater Permit #SW8971115MOD.SWU-103
- 6. CAMA Minor Permit 108-23
- 7. ONWASA Intention To Provide Sewer Service 11.17.2023
- 8. Legal Notice Jacksonville Daily News to be run Jan 20, 27, 2024
- 9. Public Notice website, message board, "sunshine list" on Jan 23, 2024
- 10. Planning Director Hill email dated January 23, 2024 9:10 AM to Morgan Starling/Jacksonville Daily News