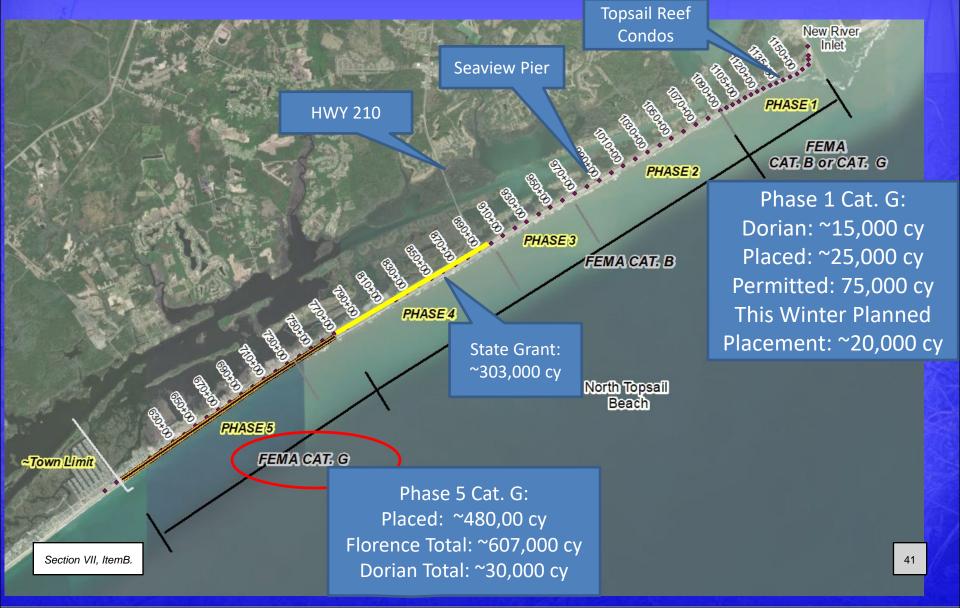

## Specific Action Requested: Mayor may request a motion to approve or deny the application from Seaview Fishing Pier.

- B. Coastal engineer update (Fran Way)
- C. Recent beach survey results and recommendations (Fran Way)