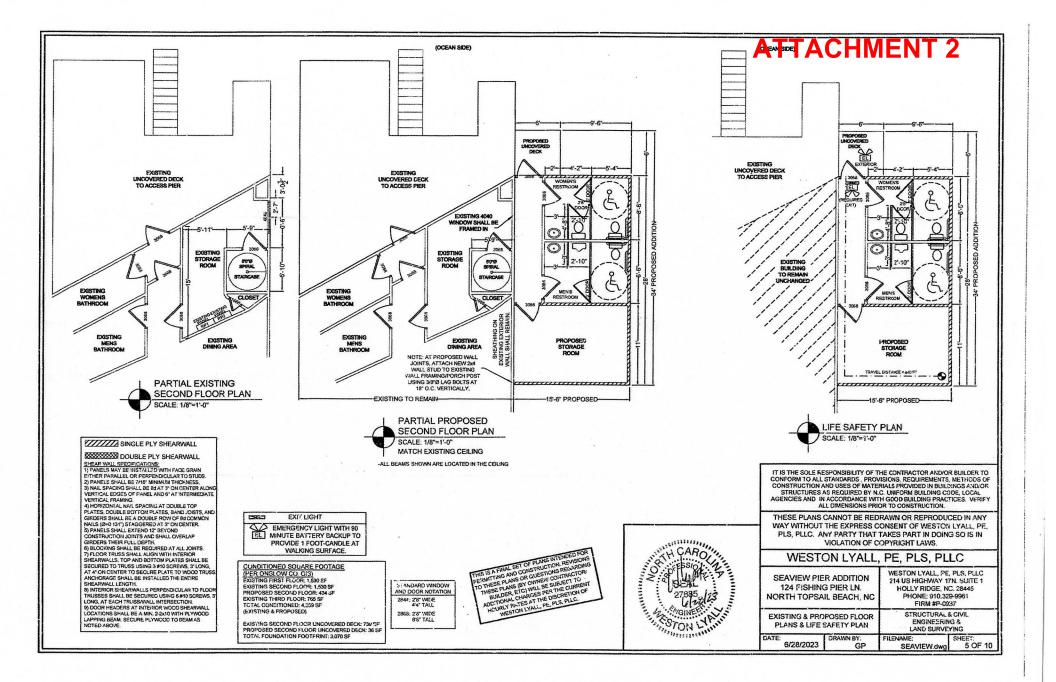

## BRIEF SUMMARY OF REQUEST

**Commercial Plan Review**: Applicant requests review and approval of plans for minor modifications of a restroom addition (15.5' x 28') and an uncovered deck (6' x 6') attached to the existing variety store and restaurant commercial building (51' x 34') at Seaview Fishing Pier located at 124 Fishing Pier Lane (Tax Map # 774F-98), zoned B-2 Business.

## ATTACHMENTS

- 1. Preliminary Plot Plan
- 2. Engineered Plans
- 3. Elevation Certificate
- 4. V-Zone Certificate
- 5. DEQ Stormwater Permit #SW8971115MOD.SWU-103
- 6. CAMA Minor Permit 108-23
- 7. ONWASA Intention To Provide Sewer Service 11.17.2023
- 8. Legal Notice Jacksonville Daily News to be run Jan 20, 27, 2024
- 9. Public Notice website, message board, "sunshine list" on Jan 23, 2024
- 10. Planning Director Hill email dated January 23, 2024 9:10 AM to Morgan Starling/Jacksonville Daily News