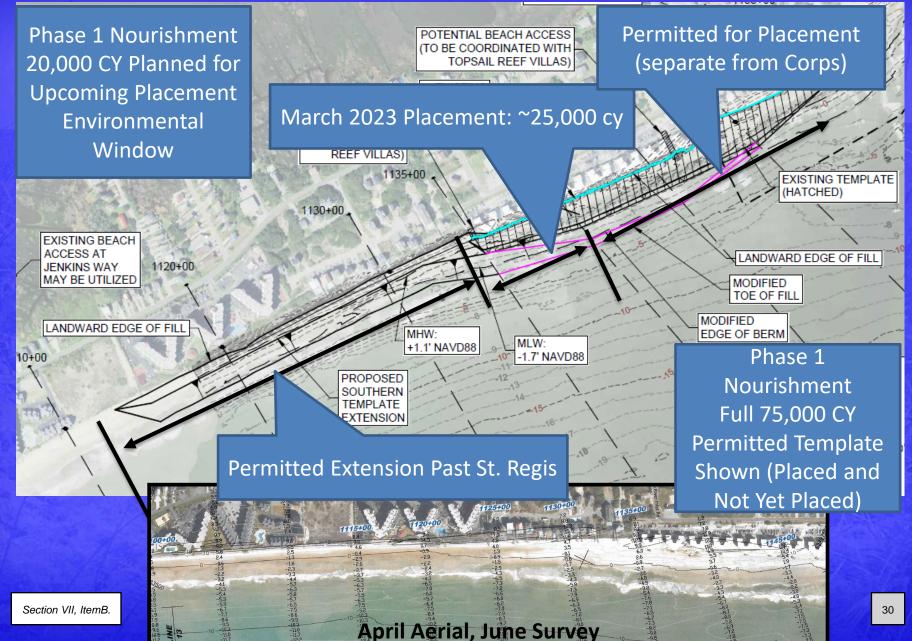

## Phase 1 Beach (not Dune) Truck Haul Nourishment

Ongoing Florence & Dorian Nourishment in Phase 5
Beach (not Dune) Nourishment. ~3.0 Miles of New Beach

Completed

**April Aerial June Survey** 

Section VII, ItemB.

# Town Beach Projects Updates

- Annual Monitoring Completed in June. Beach wide overall gain of ~424,000 cy over the last year (largely due to nourishment efforts).
- Phase 1 ~20,000 cy planned for placement this winter.
- New River Inlet Management Master Plan EIS: Draft EIS under development.
- State Grant Nourishment ~303,000 cy in Phase 4 and connects with Phase 5
  Truck Haul.
- Phase 5 Beach Nourishment Placed ~411,000 cy. Remaining volume (~226,000 cy).
- Working with NTB Finance Officer and DEC Associates regarding funding for
  - **FEMA** and State funded projects
- Permitting Coordination (all projects)