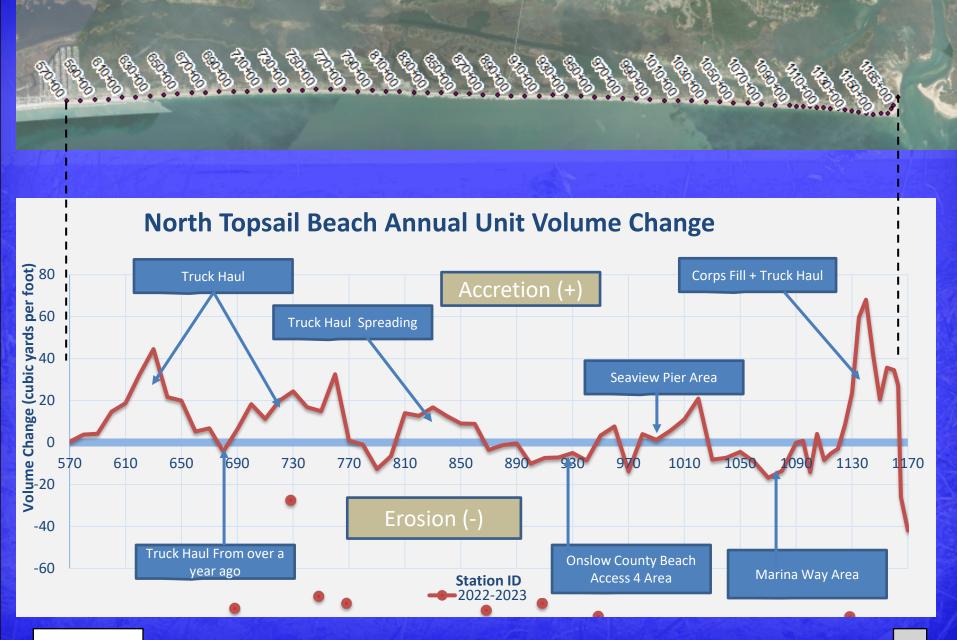

## Previous Hurricane Season (2022) Affecting Annual Monitoring Calculations

## **Phase 5 Example Annual Monitoring Profile**

### **Phase 4 Example Annual Monitoring Profile**

# **Phase 3 Example Annual Monitoring Profile**

# **Phase 2 Example Annual Monitoring Profile**

# **Phase 1 Example Annual Monitoring Profile**

# **Phase 1 Example Annual Monitoring Profile Near Inlet**

|                   | Annual Monitoring Gain/Loss (CY)               |             |             |  |  |  |  |  |
|-------------------|------------------------------------------------|-------------|-------------|--|--|--|--|--|
| Volume<br>Limits: | Dune to Depth-Of-Closure (~300 yards offshore) | Dune to MLW | Dune to MHW |  |  |  |  |  |
| PHASE 1           | +120,481                                       | +56,267     | +36,947     |  |  |  |  |  |
| PHASE 2           | -23,352                                        | -8,380      | -3,866      |  |  |  |  |  |
| PHASE 3           | -28,884                                        | -27,494     | -22,790     |  |  |  |  |  |
| PHASE 4           | +100,335                                       | +45,771     | +11,008     |  |  |  |  |  |
| PHASE 5           | +255,868                                       | +164,282    | +114,411    |  |  |  |  |  |
| Total             | +424,448                                       | +230,446    | +135,709    |  |  |  |  |  |

# Town Beach Projects Updates

- Annual Monitoring Completed in June. Beach wide overall gain of ~424,000 cy over the last year (largely due to nourishment efforts).
- Phase 1 ~20,000 cy planned for placement this winter.
- New River Inlet Management Master Plan EIS: Draft EIS under development.
- State Grant Nourishment ~303,000 cy in Phase 4 and connects with Phase 5
  Truck Haul.
- Phase 5 Beach Nourishment Placed ~411,000 cy. Remaining volume (~226,000 cy).
- Working with NTB Finance Officer and DEC Associates regarding funding for
  - **FEMA** and State funded projects
- Permitting Coordination (all projects)