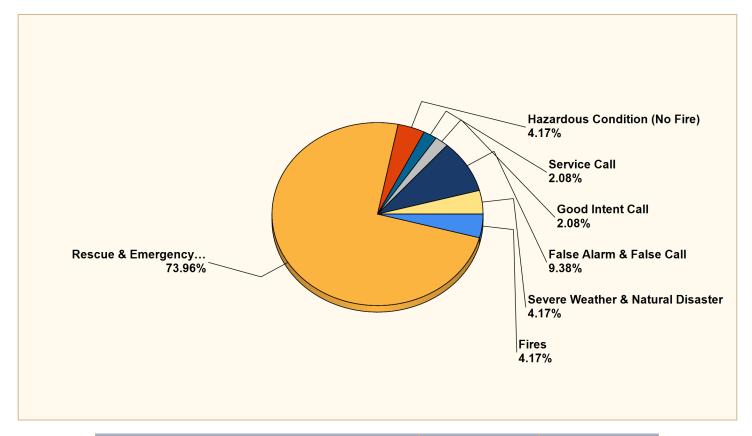

| Che  | cks Totaling -                     |            | \$176,601.23 |

# **Totals By Fund**

|                      |         | Checks       | Voids  | Total        |
|----------------------|---------|--------------|--------|--------------|
| 10                   |         | \$157,201.59 | \$3.03 | \$157,198.56 |
| 30                   |         | \$14,203.89  |        | \$14,203.89  |
| 31                   |         | \$5,195.75   |        | \$5,195.75   |
| Section VIII, ItemB. | Totals: | \$176,601.23 | \$3.03 | \$176,598.20 |

# **Town of North Topsail Beach Fire Department**

North Topsail Beach, NC

This report was generated on 8/22/2023 8:50:40 AM



#### Breakdown by Major Incident Types for Date Range

Zone(s): All Zones | Start Date: 07/05/2023 | End Date: 08/22/2023



| MAJOR INCIDENT TYPE                | # INCIDENTS | % of TOTAL |
|------------------------------------|-------------|------------|
| Fires                              | 4           | 4.17%      |
| Rescue & Emergency Medical Service | 71          | 73.96%     |
| Hazardous Condition (No Fire)      | 4           | 4.17%      |
| Service Call                       | 2           | 2.08%      |
| Good Intent Call                   | 2           | 2.08%      |
| False Alarm & False Call           | 9           | 9.38%      |
| Severe Weather & Natural Disaster  | 4           | 4.17%      |
| TOTAL                              | 96          | 100%       |

| Detailed Breakdown by Incident Type                      |             |            |  |  |  |
|---------------------------------------