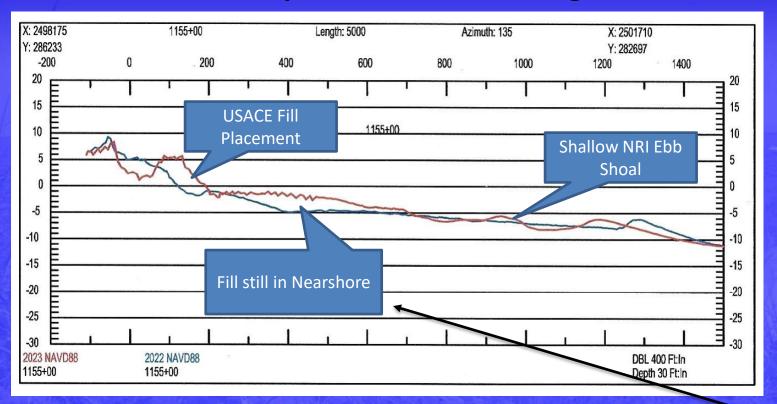

une Survey Shows Material Still There.



## Phase 1 Beach (not Dune) Truck Haul Nourishment



Ongoing Florence & Dorian Nourishment in Phase 5
Beach (not Dune) Nourishment. ~3.0 Miles of New Beach

Completed



**April Aerial June Survey** 

Section VII, ItemB.





 FEMA Eligibility and Document Pre-Storm Conditions (if needed)

Survey is Town Wide from Dune out to ~500 Yards Offshore



## Previous Hurricane Season (2022) Affecting Annual Monitoring Calculations



## **Phase 5 Example Annual Monitoring Profile**



### **Phase 4 Example Annual Monitoring Profile**





# **Phase 3 Example Annual Monitoring Profile**





# **Phase 2 Example Annual Monitoring Profile**





# **Phase 1 Example Annual Monitoring Profile**





# **Phase 1 Example Annual Monitoring Profile Near Inlet**









|                   | Annual Monitoring Gain/Loss (CY)               |             |             |  |  |  |  |  |
|-------------------|------------------------------------------------|-------------|-------------|--|--|--|--|--|
| Volume<br>Limits: | Dune to Depth-Of-Closure (~300 yards offshore) | Dune to MLW | Dune to MHW |  |  |  |  |  |
| PHASE 1           | +120,481                                       | +56,267     | +36,947     |  |  |  |  |  |
| PHASE 2           | -23,352                                        | -8,380      | -3,866      |  |  |  |  |  |
| PHASE 3           | -28,884                                        | -27,494     | -22,790     |  |  |  |  |  |
| PHASE 4           | +100,335                                       | +45,771     | +11,008     |  |  |  |