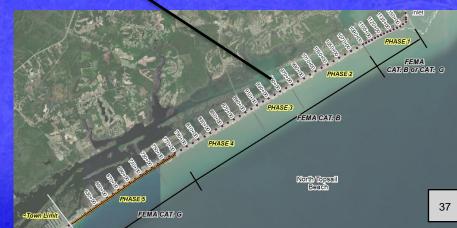

# **Phase 1 Example Annual Monitoring Profile Near Inlet**

|                   | Annual Monitoring Gain/Loss (CY)               |             |             |  |  |  |  |  |
|-------------------|------------------------------------------------|-------------|-------------|--|--|--|--|--|
| Volume<br>Limits: | Dune to Depth-Of-Closure (~300 yards offshore) | Dune to MLW | Dune to MHW |  |  |  |  |  |
| PHASE 1           | +120,481                                       | +56,267     | +36,947     |  |  |  |  |  |
| PHASE 2           | -23,352                                        | -8,380      | -3,866      |  |  |  |  |  |
| PHASE 3           | -28,884                                        | -27,494     | -22,790     |  |  |  |  |  |
| PHASE 4           | +100,335                                       | +45,771     | +11,008     |  |  |  |  |  |
| PHASE 5           | +255,868                                       | +164,282    | +114,411    |  |  |  |  |  |
| Total             | +424,448                                       | +230,446    | +135,709    |  |  |  |  |  |

|         | Annual MHW<br>Change (ft) |
|---------|---------------------------|
| PHASE 1 | +24.8                     |
| PHASE 2 | +10.9                     |
| PHASE 3 | +0.2                      |
| PHASE 4 | +8.5                      |
| PHASE 5 | +36.8                     |
| TOTAL   | +19.1                     |

# Town Beach Projects Updates

- Annual Monitoring Completed in June. Beach wide overall gain of ~424,000 cy over the last year (largely due to nourishment efforts).
- Phase 1 ~20,000 cy planned for placement this winter.
- New River Inlet Management Master Plan EIS: Draft EIS under development.
- State Grant Nourishment ~303,000 cy in Phase 4 and connects with Phase 5
  Truck Haul.
- Phase 5 Beach Nourishment Placed ~411,000 cy. Remaining volume (~226,000 cy).
- Working with NTB Finance Officer and DEC Associates regarding funding for
  - **FEMA** and State funded projects
- Permitting Coordination (all projects)