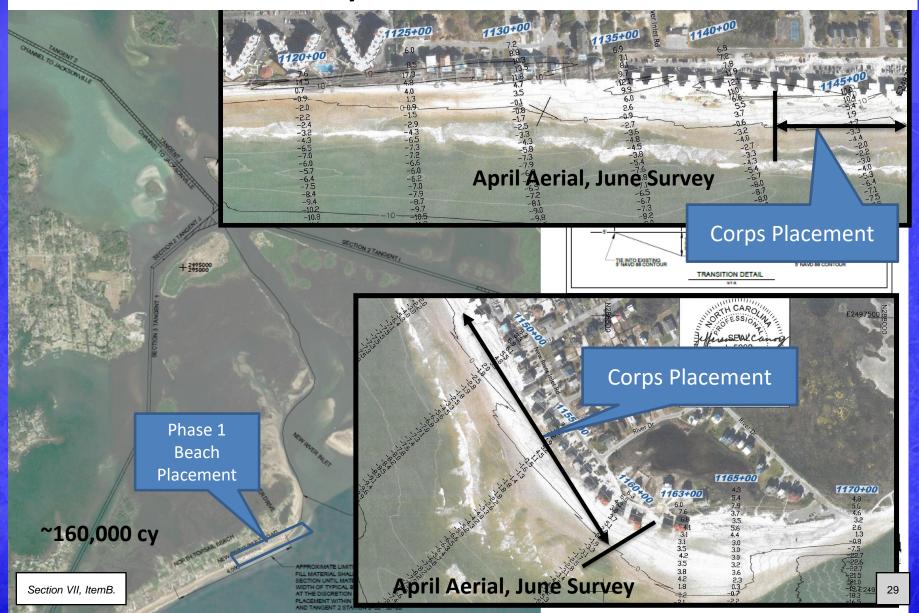

## USACE (Corps) AIWW/Channel Dredging. Completed Mid March. June Survey Shows Material Still There.

## Phase 1 Beach (not Dune) Truck Haul Nourishment

Ongoing Florence & Dorian Nourishment in Phase 5
Beach (not Dune) Nourishment. ~3.0 Miles of New Beach

Completed

**April Aerial June Survey** 

Section VII, ItemB.

 FEMA Eligibility and Document Pre-Storm Conditions (if needed)

Survey is Town Wide from Dune out to ~500 Yards Offshore