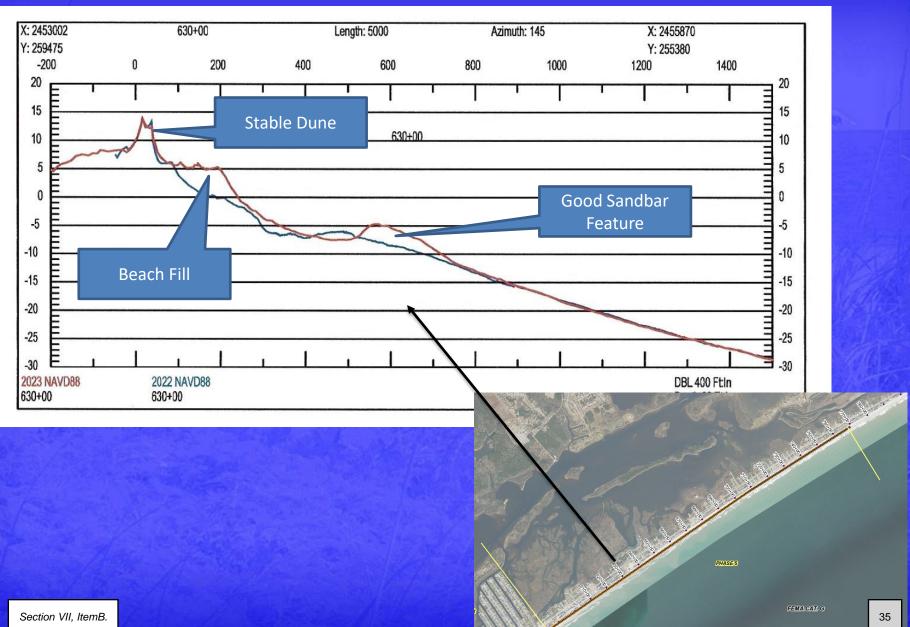

## Previous Hurricane Season (2022) Affecting Annual Monitoring Calculations

## **Phase 5 Example Annual Monitoring Profile**

# Town Beach Projects Updates

- Annual Monitoring Completed in June. Beach wide overall gain of ~424,000 cy over the last year (largely due to nourishment efforts).
- Phase 1 ~20,000 cy planned for placement this winter.
- New River Inlet Management Master Plan EIS: Draft EIS under development.
- State Grant Nourishment ~303,000 cy in Phase 4 and connects with Phase 5
  Truck Haul.
- Phase 5 Beach Nourishment Placed ~411,000 cy. Remaining volume (~226,000 cy).
- Working with NTB Finance Officer and DEC Associates regarding funding for
  - **FEMA** and State funded projects
- Permitting Coordination (all projects)