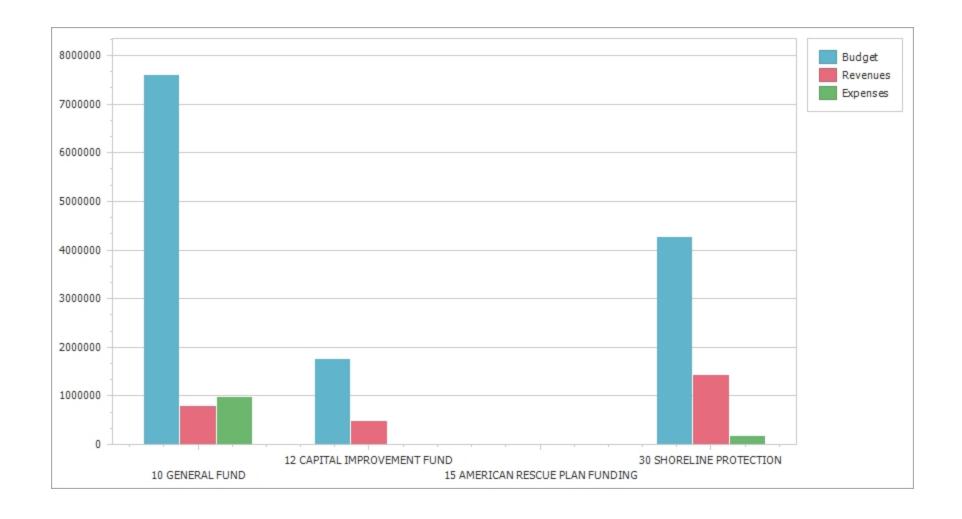

| 9)             |
| 30-720-60 30 YEAR BEACH PLAN           | 30,000    | 0.00        | 0.00 | 0.00         | 30,000.0      | 0              |
| 30-720-64 Sandbag Repair Project       | 200,000   | 0.00        | 0.00 | 0.00         | 200,000.0     | 0              |
| 30-720-68 Future Projects Fund         | 1,076,613 | 0.00        | 0.00 | 0.00         | 1,076,612.6   | 5              |
| BEACH REN. / DUNE STAB. Totals:        | 4,008,817 | 0.00        | 0.00 | 143,049.89   | 3,865,766.7   | 6 4%           |
| Expenses Totals:                       | 4,254,817 | 0.00        | 0.00 | 165,800.08   | 4,089,016.5   | 7 4%           |

NORTH TOPSAIL BEACH 8/25/2023 9:03:36 AM

Page 12 Of 12

Period Ending 6/30/2024

30 SHORELINE PROTECTION Revenues Over/(Under) Expenses:

0.00

1,259,072.24



# NORTH TOPSAIL BEACH 8/25/2023 9:12:42 AM

Page 1 Of 1

| 31 CAPITAL PROJECT BEACH MAINTENANC                | E               |             |      |               |               |         |
|----------------------------------------------------|-----------------|-------------|------|---------------|---------------|---------|
| Description                                        | Budget          | Encumbrance | MTD  | YTD           | Variance      | Percent |
| Revenues                                           |                 |             |      |               |               |         |
| 31-330-00 LOAN PROCEEDS                            | 0               | 0.00        | 0.00 | 10,857,303.66 | 10,857,303.66 | 6       |
| 31-348-08 FEMA REIMBURSEMENT                       | 17,599