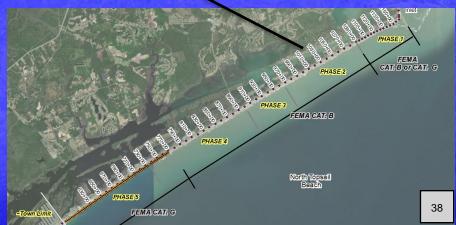

# **Phase 1 Example Annual Monitoring Profile Near Inlet**

|                   | Annual Monitoring Gain/Loss (CY)               |             |             |  |  |  |  |  |
|-------------------|------------------------------------------------|-------------|-------------|--|--|--|--|--|
| Volume<br>Limits: | Dune to Depth-Of-Closure (~300 yards offshore) | Dune to MLW | Dune to MHW |  |  |  |  |  |
| PHASE 1           | +120,481                                       | +56,267     | +36,947     |  |  |  |  |  |
| PHASE 2           | -23,352                                        | -8,380      | -3,866      |  |  |  |  |  |
| PHASE 3           | -28,884                                        | -27,494     | -22,790     |  |  |  |  |  |
| PHASE 4           | +100,335                                       | +45,771     | +11,008     |  |  |  |  |  |
| PHASE 5           | +255,868                                       | +164,282    | +114,411    |  |  |  |  |  |
| Total             | +424,448                                       | +230,446    | +135,709    |  |  |  |  |  |

|         | Annual MHW<br>Change (ft) |
|---------|---------------------------|
| PHASE 1 | +24.8                     |
| PHASE 2 | +10.9                     |
| PHASE 3 | +0.2                      |
| PHASE 4 | +8.5                      |
| PHASE 5 | +36.8                     |
| TOTAL   | +19.1                     |

# Town Beach Projects Updates

- Annual Monitoring Completed in June. Beach wide overall gain of ~424,000 cy over the last year (largely due to nourishment efforts).
- Phase 1 ~20,000 cy planned for placement this winter.
- New River Inlet Management Master Plan EIS: Draft EIS under development.
- State Grant Nourishment ~303,000 cy in Phase 4 and connects with Phase 5
  Truck Haul.
- Phase 5 Beach Nourishment Placed ~411,000 cy. Remaining volume (~226,000 cy).
- Working with NTB Finance Officer and DEC Associates regarding funding for
  - **FEMA** and State funded projects
- Permitting Coordination (all projects)