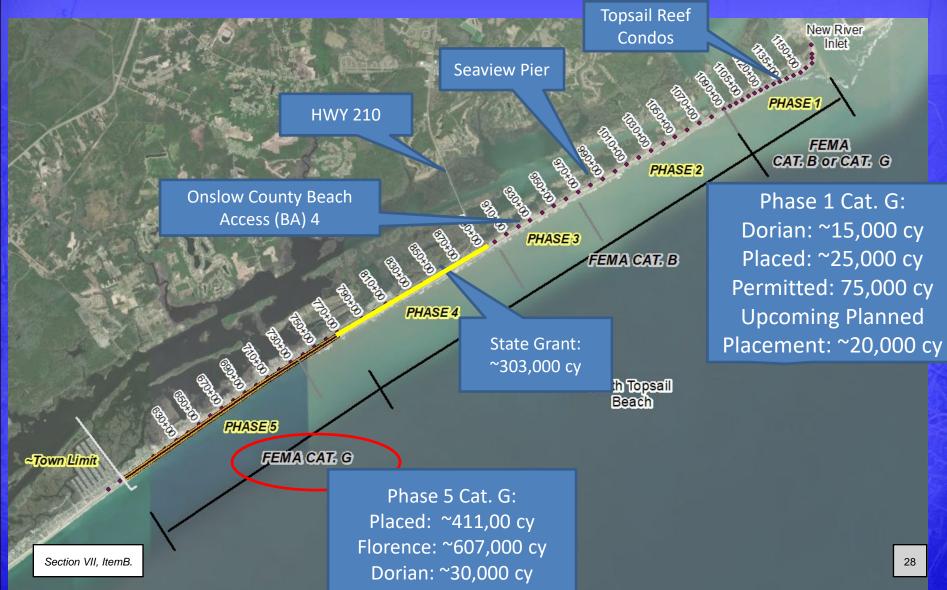

# Ongoing and Upcoming Projects Overview State Grant, Dorian and Florence FEMA Category G

# Town Beach Projects Updates

- Annual Monitoring Completed in June. Beach wide overall gain of ~424,000 cy over the last year (largely due to nourishment efforts).
- Phase 1 ~20,000 cy planned for placement this winter.
- New River Inlet Management Master Plan EIS: Draft EIS under development.
- State Grant Nourishment ~303,000 cy in Phase 4 and connects with Phase 5
  Truck Haul.
- Phase 5 Beach Nourishment Placed ~411,000 cy. Remaining volume (~226,000 cy).
- Working with NTB Finance Officer and DEC Associates regarding funding for
  - **FEMA** and State funded projects
- Permitting Coordination (all projects)