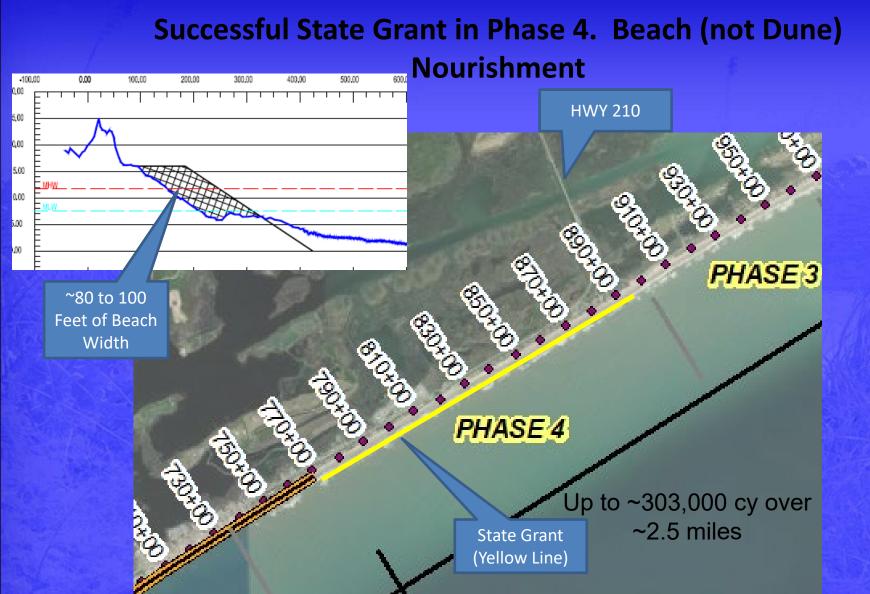

# Town Beach Projects Updates

- Annual Monitoring Completed in June. Beach wide overall gain of ~424,000 cy over the last year (largely due to nourishment efforts).
- Phase 1 ~20,000 cy planned for placement this winter.
- New River Inlet Management Master Plan EIS: Draft EIS under development.
- State Grant Nourishment ~303,000 cy in Phase 4 and connects with Phase 5
  Truck Haul.
- Phase 5 Beach Nourishment Placed ~411,000 cy. Remaining volume (~226,000 cy).
- Working with NTB Finance Officer and DEC Associates regarding funding for
  - **FEMA** and State funded projects
- Permitting Coordination (all projects)