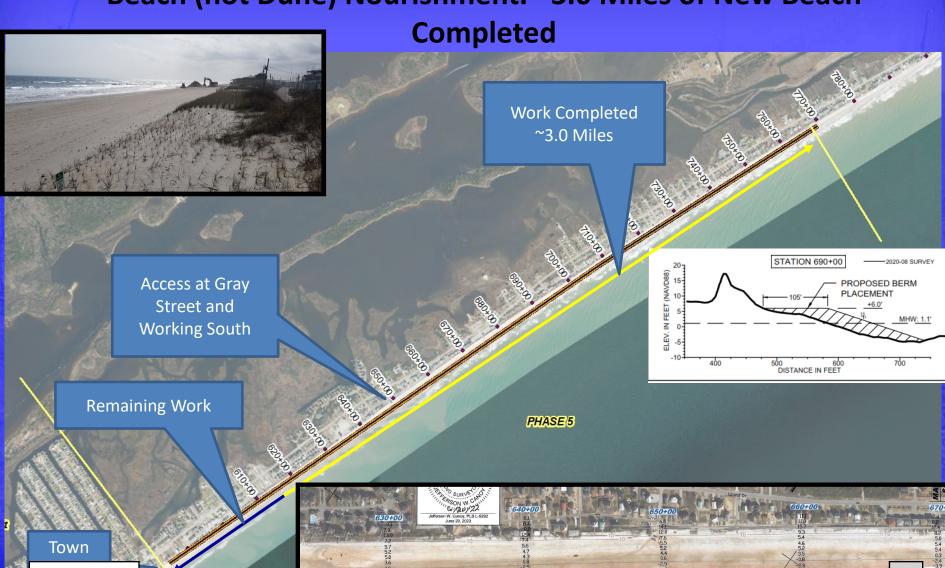

## Phase 1 Beach (not Dune) Truck Haul Nourishment

Ongoing Florence & Dorian Nourishment in Phase 5
Beach (not Dune) Nourishment. ~3.0 Miles of New Beach

Completed

**April Aerial June Survey** 

Section VII, ItemB.

 FEMA Eligibility and Document Pre-Storm Conditions (if needed)

Survey is Town Wide from Dune out to ~500 Yards Offshore