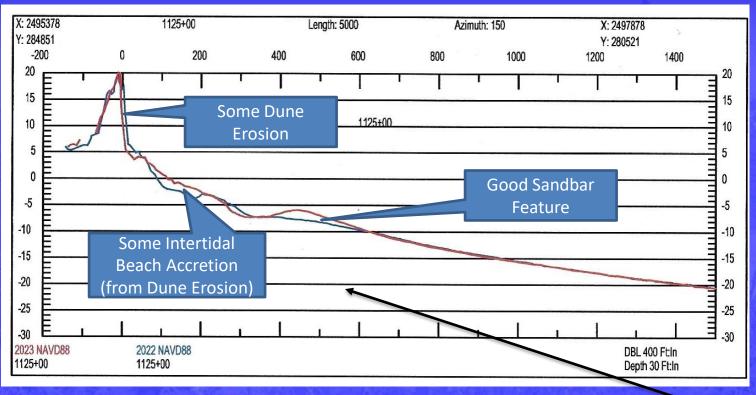

## USACE (Corps) AIWW/Channel Dredging. Completed Mid March. June Survey Shows Material Still There.



## Phase 1 Beach (not Dune) Truck Haul Nourishment



Ongoing Florence & Dorian Nourishment in Phase 5
Beach (not Dune) Nourishment. ~3.0 Miles of New Beach

Completed



**April Aerial June Survey** 

Section VII, ItemB.





 FEMA Eligibility and Document Pre-Storm Conditions (if needed)

Survey is Town Wide from Dune out to ~500 Yards Offshore



## Previous Hurricane Season (2022) Affecting Annual Monitoring Calculations



## **Phase 5 Example Annual Monitoring Profile**



### **Phase 4 Example Annual Monitoring Profile**





# **Phase 3 Example Annual Monitoring Profile**





# **Phase 2 Example Annual Monitoring Profile**





# **Phase 1 Example Annual Monitoring Profile**





# **Phase 1 Example Annual Monitoring Profile Near Inlet**









|                   | Annual Monitoring Gain/Loss (CY)               |             |             |  |  |  |  |  |
|-------------------|------------------------------------------------|-------------|-------------|--|--|--|--|--|
| Volume<br>Limits: | Dune to Depth-Of-Closure (~300 yards offshore) | Dune to MLW | Dune to MHW |  |  |  |  |  |
| PHASE 1           | +120,481                                       | +56,267     | +36,947     |  |  |  |  |  |
| PHASE 2           | -23,352                                        | -8,380      | -3,866      |  |  |  |  |  |
| PHASE 3           | -28,884                                        | -27,494     | -22,790     |  |  |  |  |  |
| PHASE 4           | +100,335