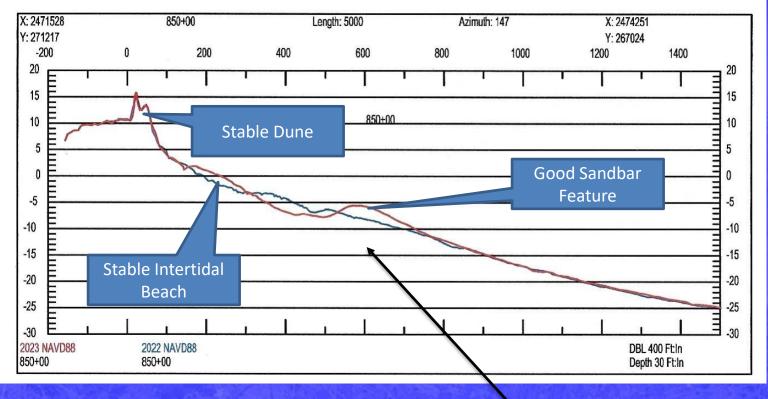

## Previous Hurricane Season (2022) Affecting Annual Monitoring Calculations

# **Phase 1 Example Annual Monitoring Profile**

# **Phase 1 Example Annual Monitoring Profile Near Inlet**

|                   | Annual Monitoring Gain/Loss (CY)               |             |             |  |  |  |  |  |
|-------------------|------------------------------------------------|-------------|-------------|--|--|--|--|--|
| Volume<br>Limits: | Dune to Depth-Of-Closure (~300 yards offshore) | Dune to MLW | Dune to MHW |  |  |  |  |  |
| PHASE 1           | +120,481                                       | +56,267     | +36,947     |  |  |  |  |  |
| PHASE 2           | -23,352                                        | -8,380      | -3,866      |  |  |  |  |  |
| PHASE 3           | -28,884                                        | -27,494     | -22,790     |  |  |  |  |  |
| PHASE 4           | +100,335                                       | +45,771     | +11,008     |  |  |  |  |  |
| PHASE 5           | +255,868                                       | +164,282    | +114,411    |  |  |  |  |  |
| Total             | +424,448                                       | +230,446    | +135,709    |  |  |  |  |  |

|         | Annual MHW<br>Change (ft) |
|---------|---------------------------|
| PHASE 1 | +24.8                     |
| PHASE 2 | +10.9                     |
| PHASE 3 | +0.2                      |
| PHASE 4 | +8.5                      |
| PHASE 5 | +36.8                     |
| TOTAL   | +19.1                     |