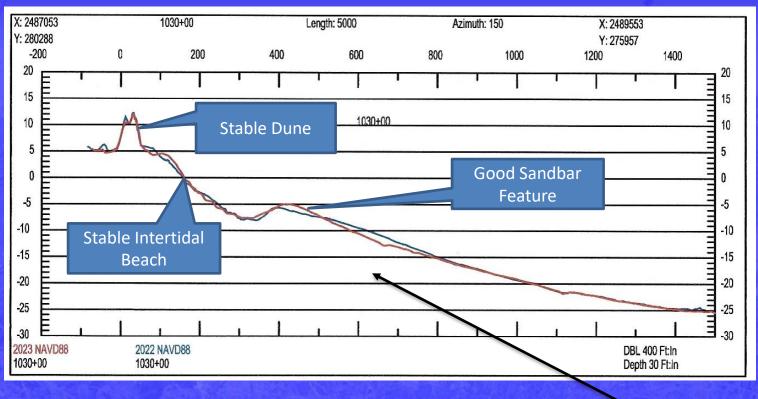

## **Phase 5 Example Annual Monitoring Profile**

### **Phase 4 Example Annual Monitoring Profile**

# **Phase 3 Example Annual Monitoring Profile**

# **Phase 2 Example Annual Monitoring Profile**

# **Phase 1 Example Annual Monitoring Profile**

# **Phase 1 Example Annual Monitoring Profile Near Inlet**

|                   | Annual Monitoring Gain/Loss (CY)               |             |             |  |  |  |  |  |
|-------------------|------------------------------------------------|-------------|-------------|--|--|--|--|--|
| Volume<br>Limits: | Dune to Depth-Of-Closure (~300 yards offshore) | Dune to MLW | Dune to MHW |  |  |  |  |  |
| PHASE 1           | +120,481                                       | +56,267     | +36,947     |  |  |  |  |  |
| PHASE 2           | -23,352                                        | -8,380      | -3,866      |  |  |  |  |  |
| PHASE 3           | -28,884                                        | -27,494     | -22,790     |  |  |  |  |  |
| PHASE 4           | +100,335                                       | +45,771     | +11,008     |  |  |  |  |  |
| PHASE 5           | +255,868                                       | +164,282    | +114,411    |  |  |  |  |  |
| Total             | +424,448                                       | +230,446    | +135,709    |  |  |  |  |  |

|         | Annual MHW<br>Change (ft) |
|---------|---------------------------|
| PHASE 1 | +24.8                     |
| PHASE 2 | +10.9                     |
| PHASE 3 | +0.2                      |
| PHASE 4 | +8.5                      |
| PHASE 5 | +36.8                     |
| TOTAL   | +19.1                     |

# Town Beach Projects Updates

- Annual Monitoring Completed in June. Beach wide overall gain of ~424,000 cy over the last year (largely due to nourishment efforts).
- Phase 1 ~20,000 cy planned for placement this winter.
- New River Inlet Management Master Plan EIS: Draft EIS under development.
- State Grant Nourishment ~303,000 cy in Phase 4 and connects with Phase 5
  Truck Haul.
- Phase 5 Beach Nourishment Placed ~411,000 cy. Remaining volume (~226,000 cy).
- Working with NTB Finance Officer and DEC Associates regarding funding for
  - **FEMA** and State funded projects
- Permitting Coordination (all projects)