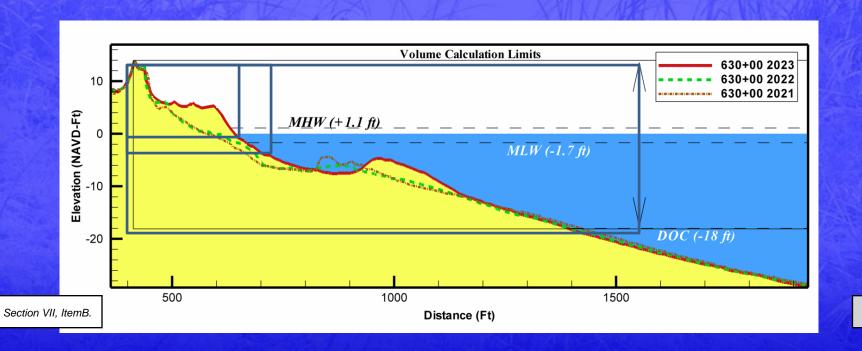

 FEMA Eligibility and Document Pre-Storm Conditions (if needed)

Survey is Town Wide from Dune out to ~500 Yards Offshore

# **Phase 1 Example Annual Monitoring Profile Near Inlet**

|                   | Annual Monitoring Gain/Loss (CY)               |             |             |  |  |  |  |  |
|-------------------|------------------------------------------------|-------------|-------------|--|--|--|--|--|
| Volume<br>Limits: | Dune to Depth-Of-Closure (~300 yards offshore) | Dune to MLW | Dune to MHW |  |  |  |  |  |
| PHASE 1           | +120,481                                       | +56,267     | +36,947     |  |  |  |  |  |
| PHASE 2           | -23,352                                        | -8,380      | -3,866      |  |  |  |  |  |
| PHASE 3           | -28,884                                        | -27,494     | -22,790     |  |  |  |  |  |
| PHASE 4           | +100,335                                       | +45,771     | +11,008     |  |  |  |  |  |
| PHASE 5           | +255,868                                       | +164,282    | +114,411    |  |  |  |  |  |
| Total             | +424,448                                       | +230,446    | +135,709    |  |  |  |  |  |