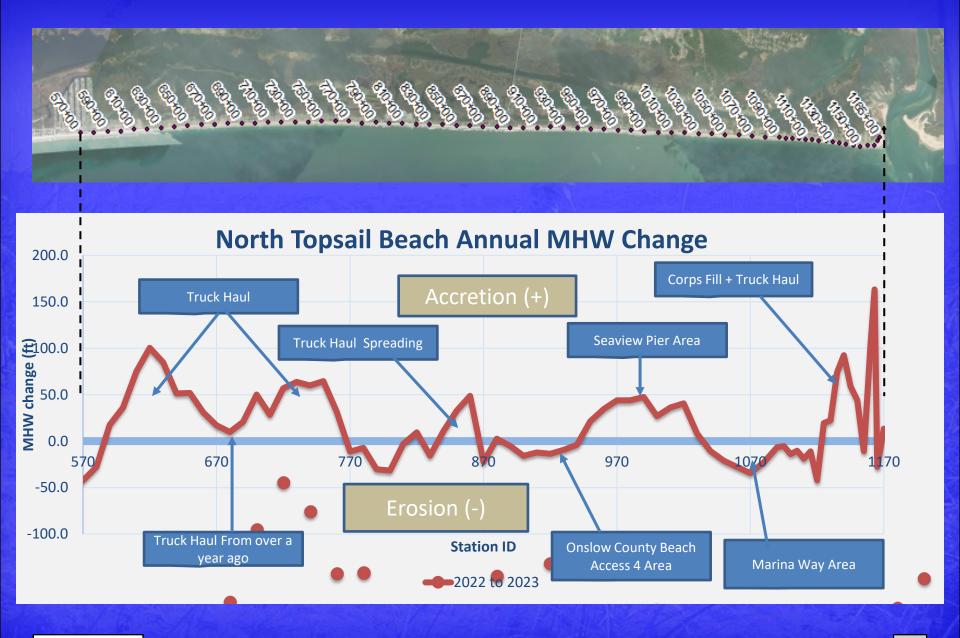

## Previous Hurricane Season (2022) Affecting Annual Monitoring Calculations

|         | Annual MHW<br>Change (ft) |
|---------|---------------------------|
| PHASE 1 | +24.8                     |
| PHASE 2 | +10.9                     |
| PHASE 3 | +0.2                      |
| PHASE 4 | +8.5                      |
| PHASE 5 | +36.8                     |
| TOTAL   | +19.1                     |

# Town Beach Projects Updates

- Annual Monitoring Completed in June. Beach wide overall gain of ~424,000 cy over the last year (largely due to nourishment efforts).
- Phase 1 ~20,000 cy planned for placement this winter.
- New River Inlet Management Master Plan EIS: Draft EIS under development.
- State Grant Nourishment ~303,000 cy in Phase 4 and connects with Phase 5
  Truck Haul.
- Phase 5 Beach Nourishment Placed ~411,000 cy. Remaining volume (~226,000 cy).
- Working with NTB Finance Officer and DEC Associates regarding funding for
  - **FEMA** and State funded projects
- Permitting Coordination (all projects)