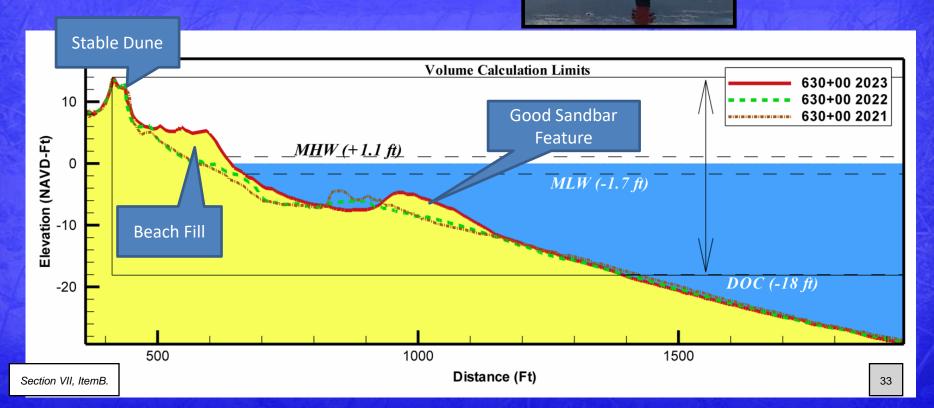

## **Phase 5 Example Annual Monitoring Profile**

# **Phase 1 Example Annual Monitoring Profile Near Inlet**

|                   | Annual Monitoring Gain/Loss (CY)               |             |             |  |  |  |  |  |
|-------------------|------------------------------------------------|-------------|-------------|--|--|--|--|--|
| Volume<br>Limits: | Dune to Depth-Of-Closure (~300 yards offshore) | Dune to MLW | Dune to MHW |  |  |  |  |  |
| PHASE 1           | +120,481                                       | +56,267     | +36,947     |  |  |  |  |  |
| PHASE 2           | -23,352                                        | -8,380      | -3,866      |  |  |  |  |  |
| PHASE 3           | -28,884                                        | -27,494     | -22,790     |  |  |  |  |  |
| PHASE 4           | +100,335                                       | +45,771     | +11,008     |  |  |  |  |  |
| PHASE 5           | +255,868                                       | +164,282    | +114,411    |  |  |  |  |  |
| Total             | +424,448                                       | +230,446    | +135,709    |  |  |  |  |  |

|         | Annual MHW<br>Change (ft) |
|---------|---------------------------|
| PHASE 1 | +24.8                     |
| PHASE 2 | +10.9                     |
| PHASE 3 | +0.2                      |
| PHASE 4 | +8.5                      |
| PHASE 5 | +36.8                     |
| TOTAL   | +19.1                     |