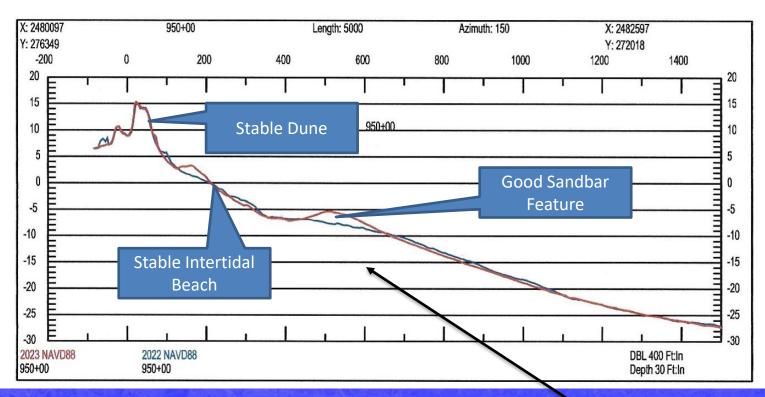

## **Phase 5 Example Annual Monitoring Profile**

### **Phase 4 Example Annual Monitoring Profile**

# **Phase 3 Example Annual Monitoring Profile**

# **Phase 2 Example Annual Monitoring Profile**

# **Phase 1 Example Annual Monitoring Profile**

# **Phase 1 Example Annual Monitoring Profile Near Inlet**

|                   | Annual Monitoring Gain/Loss (CY)               |             |             |  |  |  |  |  |
|-------------------|------------------------------------------------|-------------|-------------|--|--|--|--|--|
| Volume<br>Limits: | Dune to Depth-Of-Closure (~300 yards offshore) | Dune to MLW | Dune to MHW |  |  |  |  |  |
| PHASE 1           | +120,481                                       | +56,267     | +36,947     |  |  |  |  |  |
| PHASE 2           | -23,352                                        | -8,380      | -3,866      |  |  |  |  |  |
| PHASE 3           | -28,884                                        | -27,494     | -22,790     |  |  |  |  |  |
| PHASE 4           | +100,335                                       | +45,771     | +11,008     |  |  |  |  |  |
| PHASE 5           | +255,868                                       | +164,282    | +114,411    |  |  |  |  |  |
| Total             | +424,448                                       | +230,446    | +135,709    |  |  |  |  |  |

|         | Annual MHW<br>Change (ft) |
|---------|---------------------------|
| PHASE 1 | +24.8                     |
| PHASE 2 | +10.9                     |
| PHASE 3 | +0.2                      |
| PHASE 4 | +8.5                      |
| PHASE 5 | +36.8                     |
| TOTAL   | +19.1                     |

# Town Beach Projects Updates

- Annual Monitoring Completed in June. Beach wide overall gain of ~424,000 cy over the last year (largely due to nourishment efforts).
- Phase 1 ~20,000 cy planned for placement this winter.
- New River Inlet Management Master Plan EIS: Draft EIS under development.
- State Grant Nourishment ~303,000 cy in Phase 4 and connects with Phase 5
  Truck Haul.
- Phase 5 Beach Nourishment Placed ~411,000 cy. Remaining volume (~226,000 cy).
- Working with NTB Finance Officer and DEC Associates regarding funding for
  - **FEMA** and State funded projects
- Permitting Coordination (all projects)