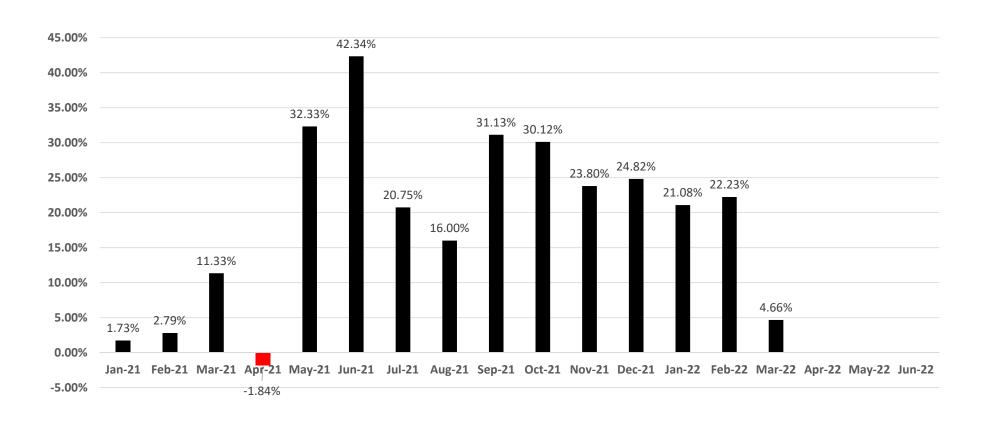

### SUMMARY OF MAJOR GENERAL FUND REVENUE SOURCES VS. BUDGET, FYE 2022 - AS OF FEBRUARY 28, 2022

|                             |                     | PROJECTED  | <b>Current Month</b> | COLLECTED  | % Var. From  | Prior      | % Var. From |
|-----------------------------|---------------------|------------|----------------------|------------|--------------|------------|-------------|
| MAJOR REVENUE SOURCE        | <b>TOTAL BUDGET</b> | TO DATE    | Collections          | TO DATE    | Proj To Date | FY To Date | Prior FYTD  |
| Sales Tax                   | 46,157,708          | 31,166,146 | 4,737,434            | 37,194,688 | 19.34%       | 30,084,359 | 23.63%      |
| Use Tax                     | 9,188,804           | 6,056,056  | 1,104,412            | 7,104,880  | 17.32%       | 6,118,587  | 16.12%      |
| Franchise Taxes/Fees        | 6,743,093           | 4,384,049  | 806,802              | 4,855,167  | 10.75%       | 4,524,784  | 7.30%       |
| Licenses and Permits        | 1,125,425           | 549,573    | 57,954               | 671,597    | 22.20%       | 693,800    | -3.20%      |
| Shared (Other) Taxes        | 2,559,900           | 1,706,600  | 264,198              | 2,177,061  | 27.57%       | 11,306,723 | -80.75%     |
| Fines and Forfeitures       | 1,514,396           | 1,009,597  | 69,235               | 707,167    | -29.96%      | 918,374    | -23.00%     |
| Investment/Interest Income  | 185,711             | 123,807    | 9,307                | 21,845     | -82.36%      | 44,184     | -50.56%     |
| TOTAL: General Fund (Major) | 67,475,037          | 44,995,829 | 7,049,343            | 52,732,405 | 17.19%       | 53,690,812 | -1.79%      |