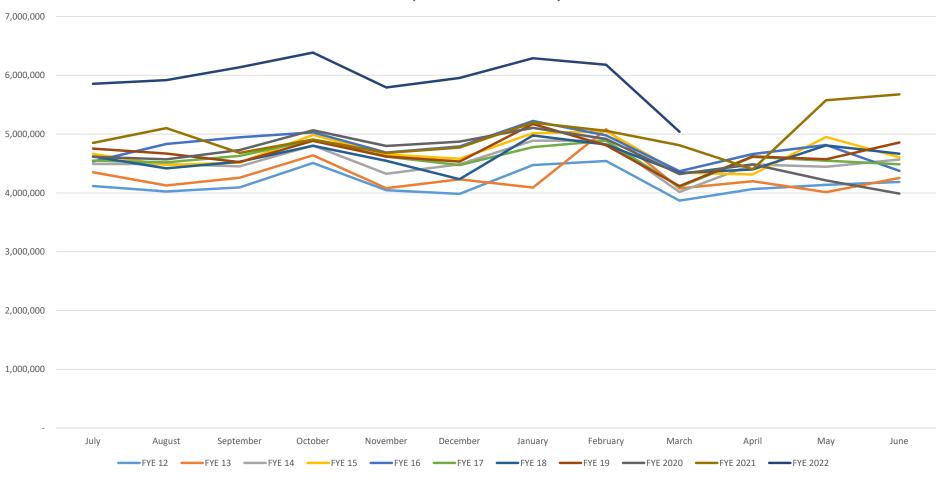

### SUMMARY OF MAJOR GENERAL FUND REVENUE SOURCES VS. BUDGET, FYE 2022 - AS OF FEBRUARY 28, 2022

|                             |                     | PROJECTED  | <b>Current Month</b> | COLLECTED  | % Var. From  | Prior      | % Var. From |
|-----------------------------|---------------------|------------|----------------------|------------|--------------|------------|-------------|
| MAJOR REVENUE SOURCE        | <b>TOTAL BUDGET</b> | TO DATE    | Collections          | TO DATE    | Proj To Date | FY To Date | Prior FYTD  |
| Sales Tax                   | 46,157,708          | 31,166,146 | 4,737,434            | 37,194,688 | 19.34%       | 30,084,359 | 23.63%      |
| Use Tax                     | 9,188,804           | 6,056,056  | 1,104,412            | 7,104,880  | 17.32%       | 6,118,587  | 16.12%      |
| Franchise Taxes/Fees        | 6,743,093           | 4,384,049  | 806,802              | 4,855,167  | 10.75%       | 4,524,784  | 7.30%       |
| Licenses and Permits        | 1,125,425           | 549,573    | 57,954               | 671,597    | 22.20%       | 693,800    | -3.20%      |
| Shared (Other) Taxes        | 2,559,900           | 1,706,600  | 264,198              | 2,177,061  | 27.57%       | 11,306,723 | -80.75%     |
| Fines and Forfeitures       | 1,514,396           | 1,009,597  | 69,235               | 707,167    | -29.96%      | 918,374    | -23.00%     |
| Investment/Interest Income  | 185,711             | 123,807    | 9,307                | 21,845     | -82.36%      | 44,184     | -50.56%     |
| TOTAL: General Fund (Major) | 67,475,037          | 44,995,829 | 7,049,343            | 52,732,405 | 17.19%       | 53,690,812 | -1.79%      |