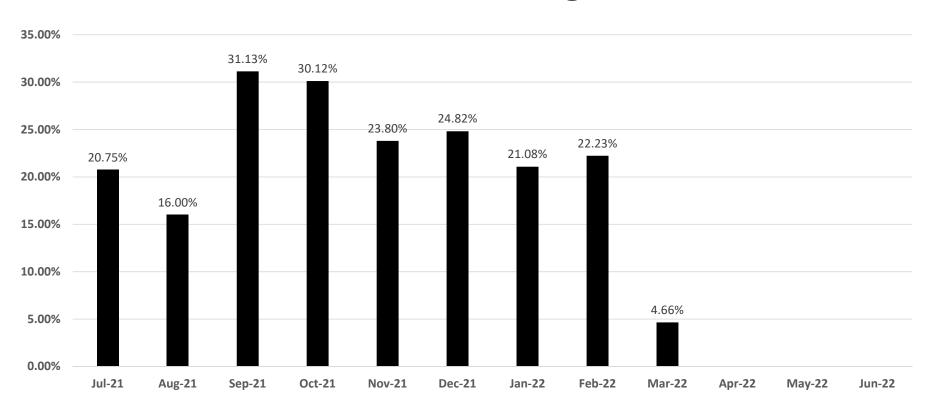

### SUMMARY OF MAJOR GENERAL FUND REVENUE SOURCES VS. BUDGET, FYE 2022 - AS OF FEBRUARY 28, 2022

|                             |                     | PROJECTED  | <b>Current Month</b> | COLLECTED  | % Var. From  | Prior      | % Var. From |
|-----------------------------|---------------------|------------|----------------------|------------|--------------|------------|-------------|
| MAJOR REVENUE SOURCE        | <b>TOTAL BUDGET</b> | TO DATE    | Collections          | TO DATE    | Proj To Date | FY To Date | Prior FYTD  |
| Sales Tax                   | 46,157,708          | 31,166,146 | 4,737,434            | 37,194,688 | 19.34%       | 30,084,359 | 23.63%      |
| Use Tax                     | 9,188,804           | 6,056,056  | 1,104,412            | 7,104,880  | 17.32%       | 6,118,587  | 16.12%      |
| Franchise Taxes/Fees        | 6,743,093           | 4,384,049  | 806,802              | 4,855,167  | 10.75%       | 4,524,784  | 7.30%       |
| Licenses and Permits        | 1,125,425           | 549,573    | 57,954               | 671,597    | 22.20%       | 693,800    | -3.20%      |
| Shared (Other) Taxes        | 2,559,900           | 1,706,600  | 264,198              | 2,177,061  | 27.57%       | 11,306,723 | -80.75%     |
| Fines and Forfeitures       | 1,514,396           | 1,009,597  | 69,235               | 707,167    | -29.96%      | 918,374    | -23.00%     |
| Investment/Interest Income  | 185,711             | 123,807    | 9,307                | 21,845     | -82.36%      | 44,184     | -50.56%     |
| TOTAL: General Fund (Major) | 67,475,037          | 44,995,829 | 7,049,343            | 52,732,405 | 17.19%       | 53,690,812 | -1.79%      |