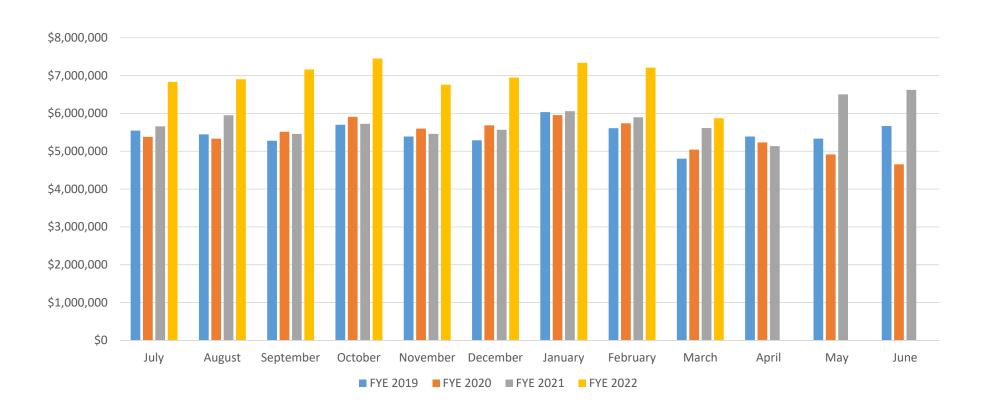

### SUMMARY OF MAJOR FUND EXPENDITURES VS. BUDGET VS. BUDGET, FYE 2022 - AS OF FEBRUARY 28, 2022

|                        |                     | <b>PROJECTED</b> | <b>Current Month</b> | <b>EXPENDED</b> | % Var. From  | Prior      | % Var. From |
|------------------------|---------------------|------------------|----------------------|-----------------|--------------|------------|-------------|
| FUND                   | <b>TOTAL BUDGET</b> | TO DATE *        | Expended             | TO DATE         | Proj To Date | FY To Date | Prior FYTD  |
| General Fund           | 92,958,254          | 61,972,169       | 7,308,312            | 54,983,973      | -11.28%      | 62,295,037 | -11.74%     |
| Capital Fund           | 89,071,913          | 59,381,275       | 2,169,390            | 26,532,610      | -55.32%      | 14,117,776 | 87.94%      |
| Norman Forward Fund    | 92,312,478          | 61,541,652       | 5,019,431            | 14,534,439      | -76.38%      | 10,380,256 | 40.02%      |
| Westwood Fund          | 2,470,275           | 1,646,850        | 108,552              | 1,791,061       | 8.76%        | 1,153,599  | 55.26%      |
| Water Fund             | 60,549,863          | 40,366,575       | 945,858              | 13,052,968      | -67.66%      | 15,810,544 | -17.44%     |
| Water Reclamation Fund | 42,441,014          | 28,294,009       | 998,700              | 8,182,209       | -71.08%      | 8,445,085  | -3.11%      |
| Sanitation Fund        | 24,324,426          | 16,216,284       | 2,210,847            | 10,870,054      | -32.97%      | 8,993,925  | 20.86%      |
|                        | (Adjusted Budget)   |                  |                      |                 |              |            |             |