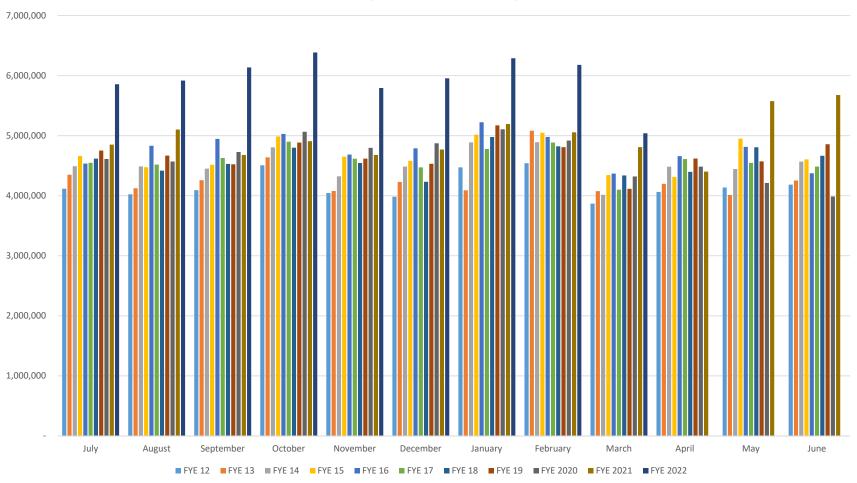

### SUMMARY OF MAJOR GENERAL FUND REVENUE SOURCES VS. BUDGET, FYE 2022 - AS OF FEBRUARY 28, 2022

|                             |                     | PROJECTED  | <b>Current Month</b> | COLLECTED  | % Var. From  | Prior      | % Var. From |
|-----------------------------|---------------------|------------|----------------------|------------|--------------|------------|-------------|
| MAJOR REVENUE SOURCE        | <b>TOTAL BUDGET</b> | TO DATE    | Collections          | TO DATE    | Proj To Date | FY To Date | Prior FYTD  |
| Sales Tax                   | 46,157,708          | 31,166,146 | 4,737,434            | 37,194,688 | 19.34%       | 30,084,359 | 23.63%      |
| Use Tax                     | 9,188,804           | 6,056,056  | 1,104,412            | 7,104,880  | 17.32%       | 6,118,587  | 16.12%      |
| Franchise Taxes/Fees        | 6,743,093           | 4,384,049  | 806,802              | 4,855,167  | 10.75%       | 4,524,784  | 7.30%       |
| Licenses and Permits        | 1,125,425           | 549,573    | 57,954               | 671,597    | 22.20%       | 693,800    | -3.20%      |
| Shared (Other) Taxes        | 2,559,900           | 1,706,600  | 264,198              | 2,177,061  | 27.57%       | 11,306,723 | -80.75%     |
| Fines and Forfeitures       | 1,514,396           | 1,009,597  | 69,235               | 707,167    | -29.96%      | 918,374    | -23.00%     |
| Investment/Interest Income  | 185,711             | 123,807    | 9,307                | 21,845     | -82.36%      | 44,184     | -50.56%     |
| TOTAL: General Fund (Major) | 67,475,037          | 44,995,829 | 7,049,343            | 52,732,405 | 17.19%       | 53,690,812 | -1.79%      |