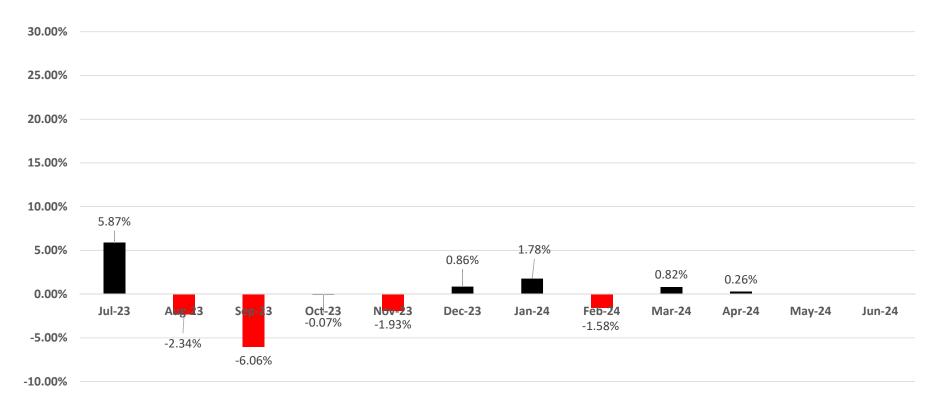

#### SUMMARY OF MAJOR GENERAL FUND REVENUE SOURCES VS. BUDGET, FYE 2024 - AS OF MARCH 31, 2024

|                             |              | PROJECTED  | <b>Current Month</b> | COLLECTED  | % Var. From  | Prior      | % Var. From |
|-----------------------------|--------------|------------|----------------------|------------|--------------|------------|-------------|
| MAJOR REVENUE SOURCE        | TOTAL BUDGET | TO DATE    | Collections          | TO DATE    | Proj To Date | FY To Date | Prior FYTD  |
| Sales Tax                   | 55,179,654   | 41,610,977 | 4,113,379            | 41,447,282 | -0.39%       | 41,596,461 | -0.36%      |
| Use Tax                     | 12,480,000   | 9,290,025  | 876,937              | 9,681,397  | 4.21%        | 8,633,644  | 12.14%      |
| Franchise Taxes/Fees        | 7,153,746    | 5,180,342  | 787,065              | 5,725,062  | 10.52%       | 6,570,408  | -12.87%     |
| Licenses and Permits        | 1,003,916    | 702,006    | 208,874              | 702,016    | 0.00%        | 947,135    | -25.88%     |
| Shared (Other) Taxes        | 2,471,999    | 1,853,999  | 469,467              | 1,941,550  | 4.72%        | 1,805,578  | 7.53%       |
| Fines and Forfeitures       | 1,173,645    | 880,234    | 161,839              | 1,122,255  | 27.50%       | 804,051    | 39.58%      |
| Investment/Interest Income  | 193,214      | 144,911    | 64,925               | 444,749    | 206.91%      | 171,825    | 158.84%     |
| TOTAL: General Fund (Major) | 79,656,174   | 59,662,494 | 6,682,486            | 61,064,310 | 2.35%        | 60,529,101 | 0.88%       |