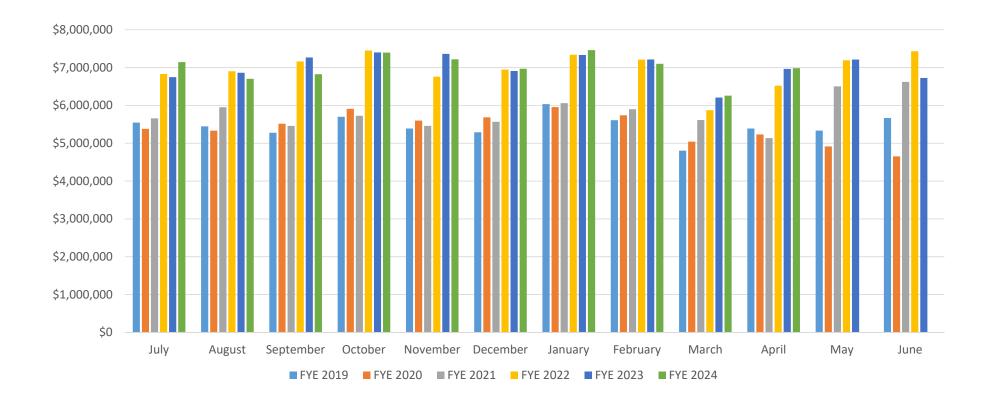

#### SUMMARY OF MAJOR GENERAL FUND REVENUE SOURCES VS. BUDGET, FYE 2024 - AS OF MARCH 31, 2024

|                             |              | PROJECTED  | <b>Current Month</b> | COLLECTED  | % Var. From  | Prior      | % Var. From |
|-----------------------------|--------------|------------|----------------------|------------|--------------|------------|-------------|
| MAJOR REVENUE SOURCE        | TOTAL BUDGET | TO DATE    | Collections          | TO DATE    | Proj To Date | FY To Date | Prior FYTD  |
| Sales Tax                   | 55,179,654   | 41,610,977 | 4,113,379            | 41,447,282 | -0.39%       | 41,596,461 | -0.36%      |
| Use Tax                     | 12,480,000   | 9,290,025  | 876,937              | 9,681,397  | 4.21%        | 8,633,644  | 12.14%      |
| Franchise Taxes/Fees        | 7,153,746    | 5,180,342  | 787,065              | 5,725,062  | 10.52%       | 6,570,408  | -12.87%     |
| Licenses and Permits        | 1,003,916    | 702,006    | 208,874              | 702,016    | 0.00%        | 947,135    | -25.88%     |
| Shared (Other) Taxes        | 2,471,999    | 1,853,999  | 469,467              | 1,941,550  | 4.72%        | 1,805,578  | 7.53%       |
| Fines and Forfeitures       | 1,173,645    | 880,234    | 161,839              | 1,122,255  | 27.50%       | 804,051    | 39.58%      |
| Investment/Interest Income  | 193,214      | 144,911    | 64,925               | 444,749    | 206.91%      | 171,825    | 158.84%     |
| TOTAL: General Fund (Major) | 79,656,174   | 59,662,494 | 6,682,486            | 61,064,310 | 2.35%        | 60,529,101 | 0.88%       |