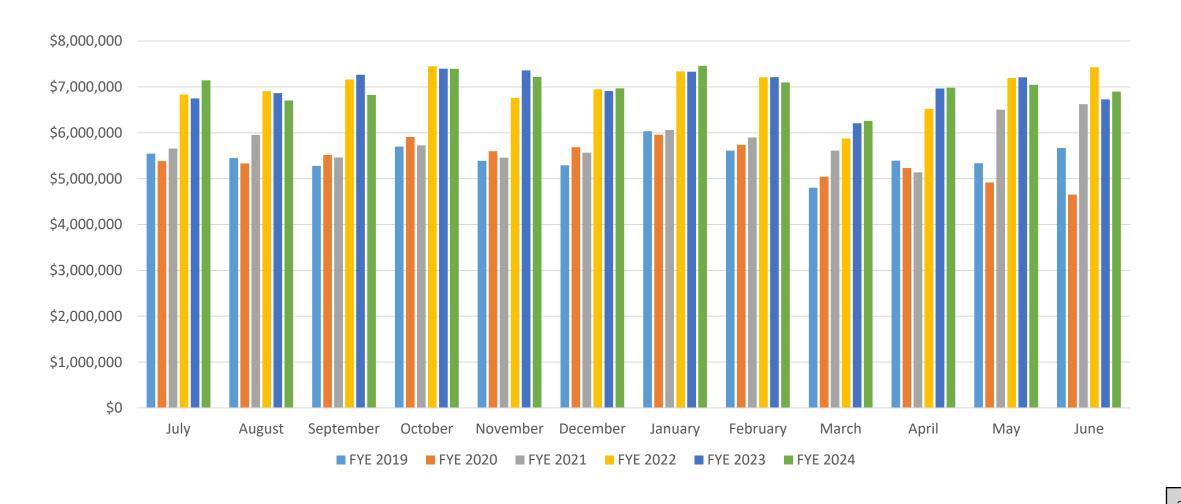

s park trail upgrade & parking lot addition                                 |
| 0                           | E                   |              |            |     |                 |                                                                                             |
| Center City TIF<br>58-29000 | Fund 58593388-46201 | 118,600.00   | 11/28/2023 | 13  | BG0089-DESIGN   | for design of Center City streetscapes, updated infrastructure report and planning guide    |
| 23 20000                    | 1000000 10201       |              | , 23, 2320 | . • | 2 30000 2201011 | is seed and planting guide                                                                  |

# Norman Sales Tax % Change from Prior Year, Fiscal Year Ending 2024



## Norman Unrestricted Sales Tax, FYE 2019-2024



## Norman Sales Tax % Change from Prior Year



#### Norman General Purpose Sales Tax by Month Received



#### Norman General Purpose Sales Tax by Month Received



# Norman Sales Tax % Change from Prior Year, Fiscal Year Ending 2021



# Norman Sales Tax % Change from Prior Year, Fiscal Year Ending 2022



| City Comparison for Sales Tax collections - July 2023 |                       |                       |  |  |  |  |
|-------------------------------------------------------|-----------------------|-----------------------|--|--|--|--|
| City                                                  | Change from July 2022 | Year-to-date % Change |  |  |  |  |
| Norman                                                | 5.87%                 | 5.87%                 |  |  |  |  |
| ОКС