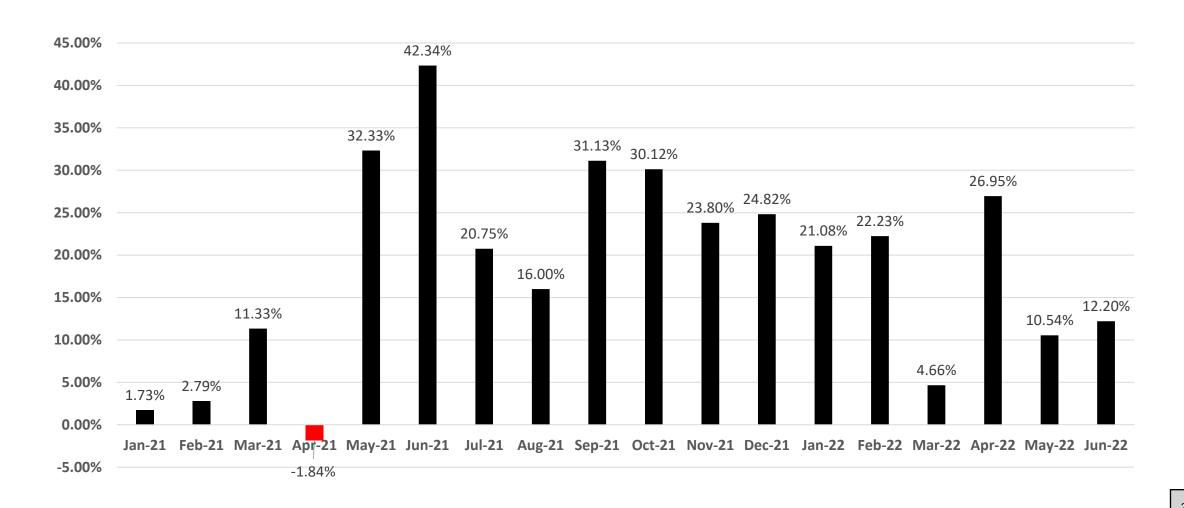

|
| 0                           | E                   |              |            |     |                 |                                                                                             |
| Center City TIF<br>58-29000 | Fund 58593388-46201 | 118,600.00   | 11/28/2023 | 13  | BG0089-DESIGN   | for design of Center City streetscapes, updated infrastructure report and planning guide    |
| 23 20000                    | 1000000 10201       |              | , 23, 2320 | . • | 2 30000 2201011 | is seed and planting guide                                                                  |

# Norman Sales Tax % Change from Prior Year, Fiscal Year Ending 2024



## Norman Unrestricted Sales Tax, FYE 2019-2024



## Norman Sales Tax % Change from Prior Year



#### Norman General Purpose Sales Tax by Month Received



#### Norman General Purpose Sales Tax by Month Received



# Norman Sales Tax % Change from Prior Year, Fiscal Year Ending 2021



# Norman Sales Tax % Change from Prior Year, Fiscal Year Ending 2022



| City Comparison for Sales Tax collections - July 2023 |                       |                       |  |  |  |  |
|-------------------------------------------------------|-----------------------|-----------------------|--|--|--|--|
| City                                                  | Change from July 2022 | Year-to-date % Change |  |  |  |  |
| Norman                                                | 5.87%                 | 5.87%                 |  |  |  |  |
| ОКС                                                   | 4.43%