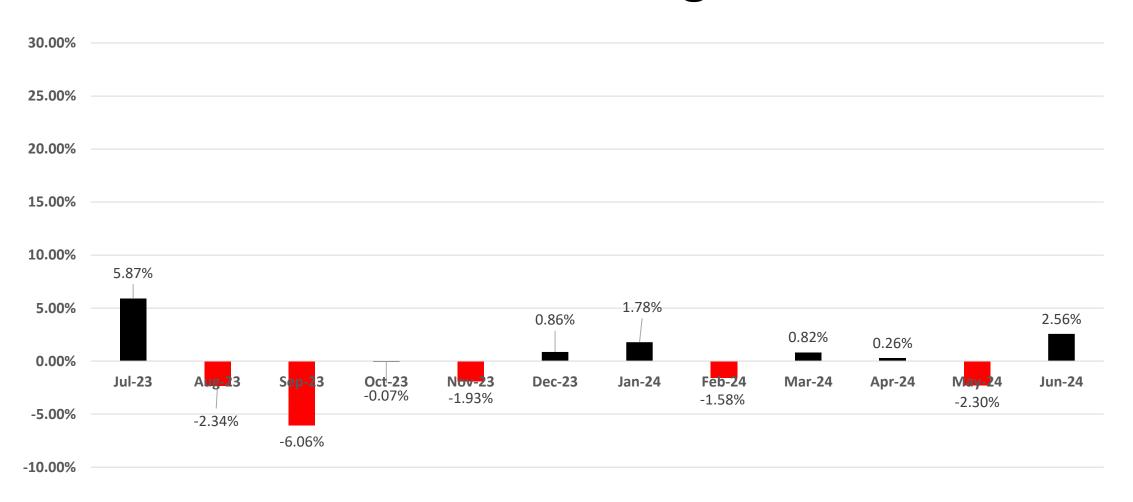

8/2023   | 14  | PC0019-CONST    | Sutton Wilderness park trail upgrade & parking lot addition                                 |
| 0                           | E                   |              |            |     |                 |                                                                                             |
| Center City TIF<br>58-29000 | Fund 58593388-46201 | 118,600.00   | 11/28/2023 | 13  | BG0089-DESIGN   | for design of Center City streetscapes, updated infrastructure report and planning guide    |
| 23 20000                    | 1000000 10201       |              | , 23, 2320 | . • | 2 30000 2201011 | is seed and planting guide                                                                  |

# Norman Sales Tax % Change from Prior Year, Fiscal Year Ending 2024



## Norman Unrestricted Sales Tax, FYE 2019-2024



## Norman Sales Tax % Change from Prior Year



#### Norman General Purpose Sales Tax by Month Received



#### Norman General Purpose Sales Tax by Month Received



# Norman Sales Tax % Change from Prior Year, Fiscal Year Ending 2021



# Norman Sales Tax % Change from Prior Year, Fiscal Year Ending 2022



| City Comparison for Sales Tax collections - July 2023 |                       |                       |  |  |  |  |
|-------------------------------------------------------|-----------------------|-----------------------|--|--|--|--|
| City                                                  | Change from July 2022 | Year-to-date % Change |  |  |  |  |
| Norman                                                | 5.87%                 | 5