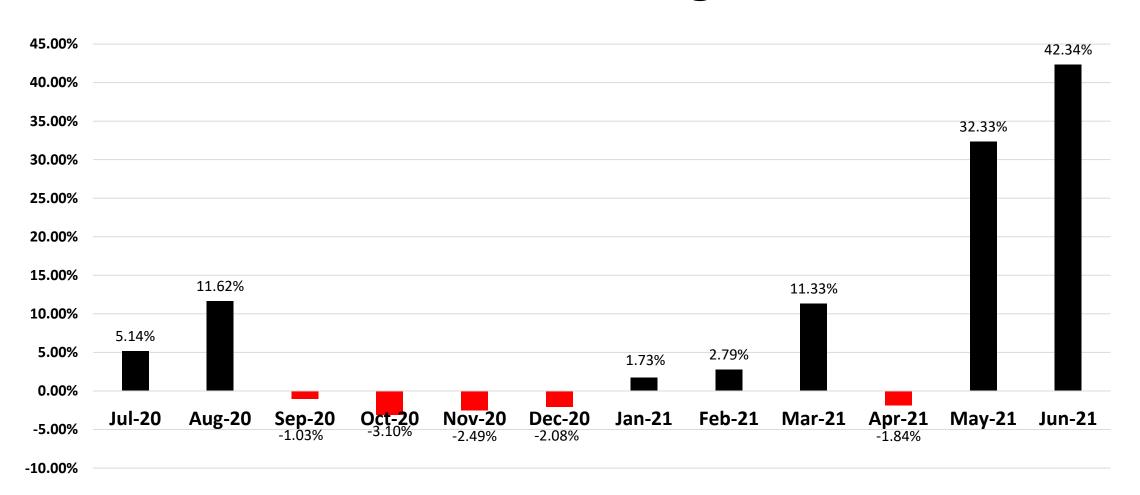

## SUMMARY OF MAJOR GENERAL FUND REVENUE SOURCES VS. BUDGET, FYE 2024 - AS OF MAY 31, 2024

|                             |                     | <b>PROJECTED</b> | <b>Current Month</b> | COLLECTED  | % Var. From  | Prior      | % Var. From |
|-----------------------------|---------------------|------------------|----------------------|------------|--------------|------------|-------------|
| MAJOR REVENUE SOURCE        | <b>TOTAL BUDGET</b> | TO DATE          | Collections          | TO DATE    | Proj To Date | FY To Date | Prior FYTD  |
| Sales Tax                   | 55,179,654          | 50,491,039       | 4,629,376            | 50,665,728 | 0.35%        | 50,912,151 | -0.48%      |
| Use Tax                     | 12,480,000          | 11,318,424       | 1,122,549            | 11,781,432 | 4.09%        | 10,539,839 | 11.78%      |
| Franchise Taxes/Fees        | 7,153,746           | 6,773,095        | 616,013              | 6,836,893  | 0.94%        | 7,883,192  | -13.27%     |
| Licenses and Permits        | 1,003,916           | 908,523          | 152,487              | 1,021,277  | 12.41%       | 1,266,589  | -19.37%     |
| Shared (Other) Taxes        | 2,471,999           | 2,265,999        | 226,455              | 2,376,589  | 4.88%        | 2,992,527  | -20.58%     |
| Fines and Forfeitures       | 1,173,645           | 1,075,841        | 174,283              | 1,459,914  | 35.70%       | 1,076,495  | 35.62%      |
| Investment/Interest Income  | 193,214             | 177,113          | 58,419               | 538,093    | 203.81%      | 247,130    | 117.74%     |
| TOTAL: General Fund (Major) | 79,656,174          | 73,010,034       | 6,979,583            | 74,679,926 | 2.29%        | 74,917,925 | -0.32%      |