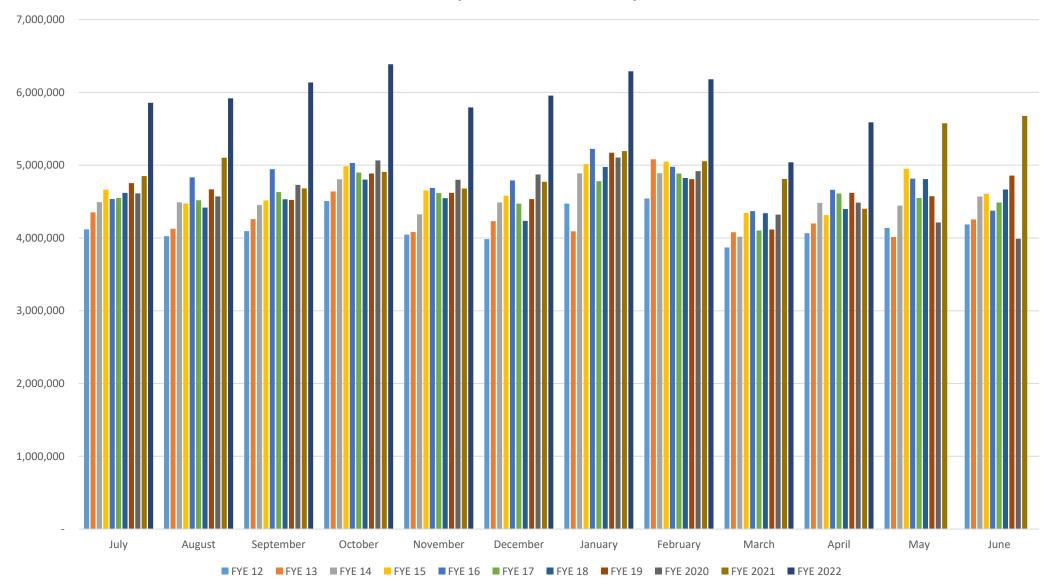

## SUMMARY OF MAJOR GENERAL FUND REVENUE SOURCES VS. BUDGET, FYE 2024 - AS OF MAY 31, 2024

|                             |                     | <b>PROJECTED</b> | <b>Current Month</b> | COLLECTED  | % Var. From  | Prior      | % Var. From |
|-----------------------------|---------------------|------------------|----------------------|------------|--------------|------------|-------------|
| MAJOR REVENUE SOURCE        | <b>TOTAL BUDGET</b> | TO DATE          | Collections          | TO DATE    | Proj To Date | FY To Date | Prior FYTD  |
| Sales Tax                   | 55,179,654          | 50,491,039       | 4,629,376            | 50,665,728 | 0.35%        | 50,912,151 | -0.48%      |
| Use Tax                     | 12,480,000          | 11,318,424       | 1,122,549            | 11,781,432 | 4.09%        | 10,539,839 | 11.78%      |
| Franchise Taxes/Fees        | 7,153,746           | 6,773,095        | 616,013              | 6,836,893  | 0.94%        | 7,883,192  | -13.27%     |
| Licenses and Permits        | 1,003,916           | 908,523          | 152,487              | 1,021,277  | 12.41%       | 1,266,589  | -19.37%     |
| Shared (Other) Taxes        | 2,471,999           | 2,265,999        | 226,455              | 2,376,589  | 4.88%        | 2,992,527  | -20.58%     |
| Fines and Forfeitures       | 1,173,645           | 1,075,841        | 174,283              | 1,459,914  | 35.70%       | 1,076,495  | 35.62%      |
| Investment/Interest Income  | 193,214             | 177,113          | 58,419               | 538,093    | 203.81%      | 247,130    | 117.74%     |
| TOTAL: General Fund (Major) | 79,656,174          | 73,010,034       | 6,979,583            | 74,679,926 | 2.29%        | 74,917,925 | -0.32%      |