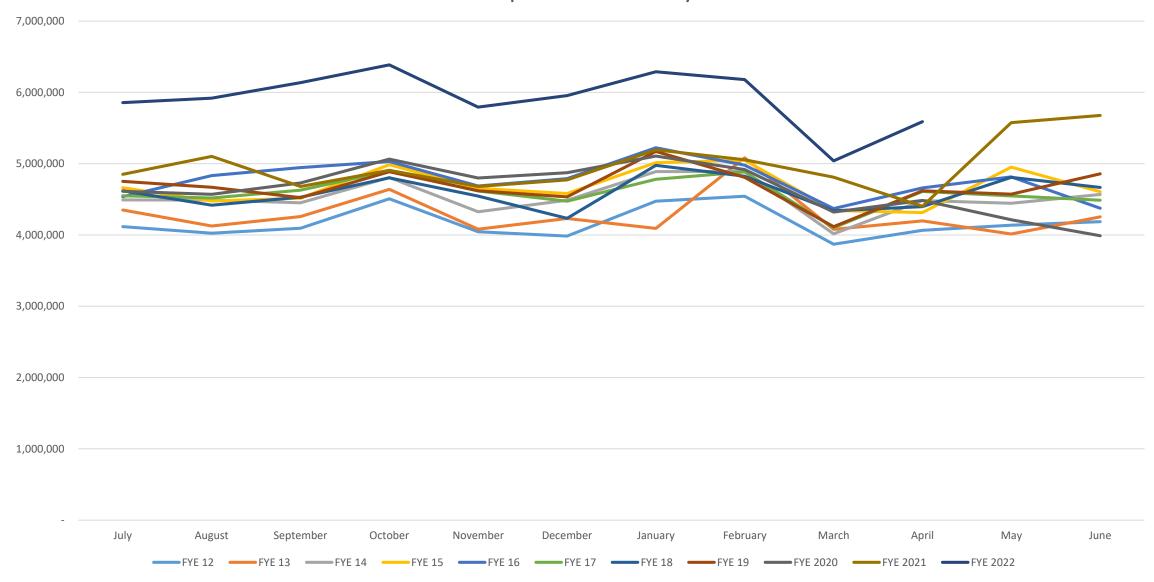

## SUMMARY OF MAJOR GENERAL FUND REVENUE SOURCES VS. BUDGET, FYE 2024 - AS OF MAY 31, 2024

|                             |                     | <b>PROJECTED</b> | <b>Current Month</b> | COLLECTED  | % Var. From  | Prior      | % Var. From |
|-----------------------------|---------------------|------------------|----------------------|------------|--------------|------------|-------------|
| MAJOR REVENUE SOURCE        | <b>TOTAL BUDGET</b> | TO DATE          | Collections          | TO DATE    | Proj To Date | FY To Date | Prior FYTD  |
| Sales Tax                   | 55,179,654          | 50,491,039       | 4,629,376            | 50,665,728 | 0.35%        | 50,912,151 | -0.48%      |
| Use Tax                     | 12,480,000          | 11,318,424       | 1,122,549            | 11,781,432 | 4.09%        | 10,539,839 | 11.78%      |
| Franchise Taxes/Fees        | 7,153,746           | 6,773,095        | 616,013              | 6,836,893  | 0.94%        | 7,883,192  | -13.27%     |
| Licenses and Permits        | 1,003,916           | 908,523          | 152,487              | 1,021,277  | 12.41%       | 1,266,589  | -19.37%     |
| Shared (Other) Taxes        | 2,471,999           | 2,265,999        | 226,455              | 2,376,589  | 4.88%        | 2,992,527  | -20.58%     |
| Fines and Forfeitures       | 1,173,645           | 1,075,841        | 174,283              | 1,459,914  | 35.70%       | 1,076,495  | 35.62%      |
| Investment/Interest Income  | 193,214             | 177,113          | 58,419               | 538,093    | 203.81%      | 247,130    | 117.74%     |
| TOTAL: General Fund (Major) | 79,656,174          | 73,010,034       | 6,979,583            | 74,679,926 | 2.29%        | 74,917,925 | -0.32%      |