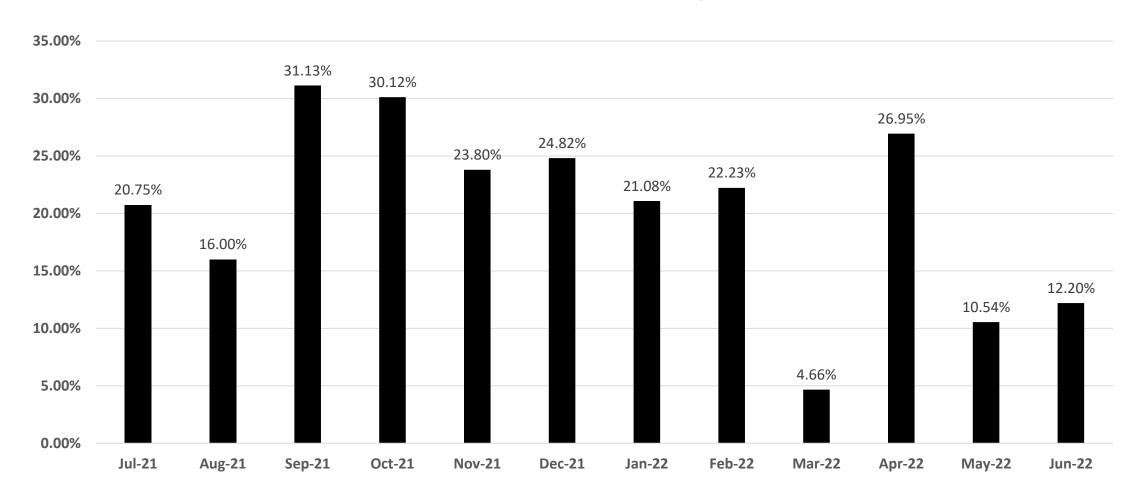

## SUMMARY OF MAJOR GENERAL FUND REVENUE SOURCES VS. BUDGET, FYE 2024 - AS OF MAY 31, 2024

|                             |                     | <b>PROJECTED</b> | <b>Current Month</b> | COLLECTED  | % Var. From  | Prior      | % Var. From |
|-----------------------------|---------------------|------------------|----------------------|------------|--------------|------------|-------------|
| MAJOR REVENUE SOURCE        | <b>TOTAL BUDGET</b> | TO DATE          | Collections          | TO DATE    | Proj To Date | FY To Date | Prior FYTD  |
| Sales Tax                   | 55,179,654          | 50,491,039       | 4,629,376            | 50,665,728 | 0.35%        | 50,912,151 | -0.48%      |
| Use Tax                     | 12,480,000          | 11,318,424       | 1,122,549            | 11,781,432 | 4.09%        | 10,539,839 | 11.78%      |
| Franchise Taxes/Fees        | 7,153,746           | 6,773,095        | 616,013              | 6,836,893  | 0.94%        | 7,883,192  | -13.27%     |
| Licenses and Permits        | 1,003,916           | 908,523          | 152,487              | 1,021,277  | 12.41%       | 1,266,589  | -19.37%     |
| Shared (Other) Taxes        | 2,471,999           | 2,265,999        | 226,455              | 2,376,589  | 4.88%        | 2,992,527  | -20.58%     |
| Fines and Forfeitures       | 1,173,645           | 1,075,841        | 174,283              | 1,459,914  | 35.70%       | 1,076,495  | 35.62%      |
| Investment/Interest Income  | 193,214             | 177,113          | 58,419               | 538,093    | 203.81%      | 247,130    | 117.74%     |
| TOTAL: General Fund (Major) | 79,656,174          | 73,010,034       | 6,979,583            | 74,679,926 | 2.29%        | 74,917,925 | -0.32%      |