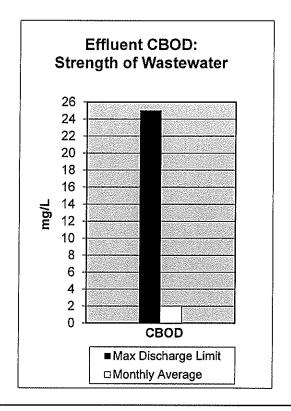

0                                     | 0         |
| Total Atten | dees for FYE 23                       |            | 141           |                                       | 131       |
| OU Golf C   | ourse                                 | 0.2        | 75.2          | 0.9                                   | 49.7      |
|             | netric mean average for November      |            |               |                                       | 73.1      |
| gooi        |                                       | 100 W      |               | ,00,                                  |           |
|             |                                       |            |               |                                       |           |

# CITY OF NORMAN WATER RECLAMATION FACILITY November 2024







# Comments here



MONTH: November-2024

# CITY OF NORMAN, OKLAHOMA DEPARTMENT OF UTILITIES

# MONTHLY PROGRESS REPORT

# WATER TREATMENT DIVISION

|                                                                                        | FYE 2                | 025                   | FYE 2                   | 2024           |  |  |
|----------------------------------------------------------------------------------------|----------------------|-----------------------|-------------------------|----------------|--|--|
| Water Supply                                                                           | This month           | Year to date          | This month              | Year to date   |  |  |
| Plant Production (MG)