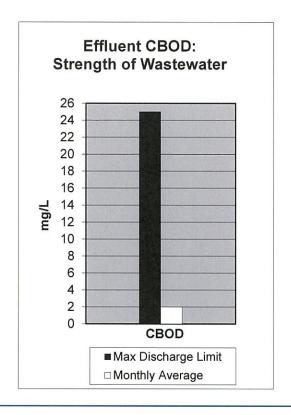

|           |

# CITY OF NORMAN WATER RECLAMATION FACILITY December 2024







#### Comments here



MONTH: December-2024

## CITY OF NORMAN, OKLAHOMA DEPARTMENT OF UTILITIES

#### **MONTHLY PROGRESS REPORT**

WATER TREATMENT DIVISION

|                                                    | FYE 2                  |                       | FYE 2                   |                |
|----------------------------------------------------|------------------------|-----------------------|-------------------------|----------------|
| Water Supply                                       | This month             | Year to date          | This month              | Year to date   |
| Plant Production (MG)                              | 295.95                 | 2232.54               | 163.38                  | 1991.22        |
| Well Production (MG)