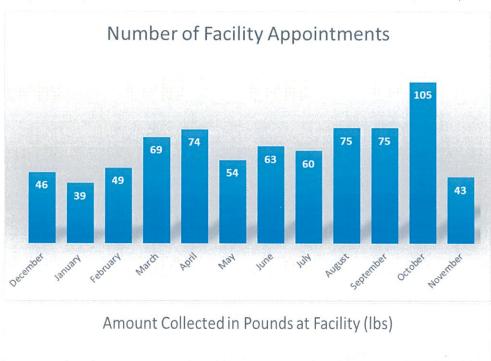

on November 19 and 20. Annual IP inspections for NRH and OU were completed on November 13 and 14, respectively On November 10 and 17, the two-part foraging and preservation class was held. On November 12, the Bishop Creek Watershed Group meeting was held. On November 20, Gates, Loudenback and Camp hosted ECAB meeting. On November 22, DoERS members attended the KOB Environmental Excellence Celebration.

### **Upcoming Events:**

14-Dec Vermicompost Workshop with Choctaw Nation 14-Jan Study Session on ABW - Opportunity Knocks 25-Feb Study Session on AIM Stormwater 27-Apr Earth Day Festival

### **Upcoming Projects:**

Green Business Recognition Program

NPS Working Group meetings with Conservation Commission
Panel installation on HHWF

Weatherization/Efficiency Revolving Loan/Grant Program





# CITY OF NORMAN DEPARTMENT OF UTILITIES LINE MAINTENANCE DIVISION

# MONTHLY PROGRESS REPORT WATER MAINTENANCE

|                                  | FYE   | 2025  | FYE   | FYE 2024 |  |
|----------------------------------|-------|-------|-------|----------|--|
| November 2024                    | MONTH | YTD   | MONTH | YTD      |  |
|                                  |       |       |       |          |  |
| New Meter Sets:                  | 16    | 197   | 30    | 158      |  |
| Number Short Sets                | 16    | 183   | 30    | 154      |  |
| Number Long Sets                 | 0     | 14    | 0     | 4        |  |
| Average Meter Set Time           | 8.66  | 5.85  | 6.23  | 6.28     |  |
| Number of Work Orders:           |       |       |       |          |  |
| Servic