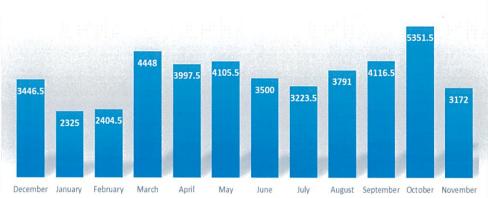

November 19 and 20. Annual IP inspections for NRH and OU were completed on November 13 and 14, respectively On November 10 and 17, the two-part foraging and preservation class was held. On November 12, the Bishop Creek Watershed Group meeting was held. On November 20, Gates, Loudenback and Camp hosted ECAB meeting. On November 22, DoERS members attended the KOB Environmental Excellence Celebration.

### **Upcoming Events:**

14-Dec Vermicompost Workshop with Choctaw Nation 14-Jan Study Session on ABW - Opportunity Knocks 25-Feb Study Session on AIM Stormwater 27-Apr Earth Day Festival

### **Upcoming Projects:**

Green Business Recognition Program

NPS Working Group meetings with Conservation Commission
Panel installation on HHWF

Weatherization/Efficiency Revolving Loan/Grant Program





# CITY OF NORMAN DEPARTMENT OF UTILITIES LINE MAINTENANCE DIVISION

# MONTHLY PROGRESS REPORT WATER MAINTENANCE

|                                  | FYE   | 2025  | FYE   | FYE 2024 |  |
|----------------------------------|-------|-------|-------|----------|--|
| November 2024                    | MONTH | YTD   | MONTH | YTD      |  |
|                                  |       |       |       |          |  |
| New Meter Sets:                  | 16    | 197   | 30    | 158      |  |
| Number Short Sets                | 16    | 183   | 30    | 154      |  |
| Number Long Sets                 | 0     | 14    | 0     | 4        |  |
| Average Meter Set Time           | 8.66  | 5.85  | 6.23  | 6.28     |  |
| Number of Work Orders:           |       |       |       |          |  |
| Service