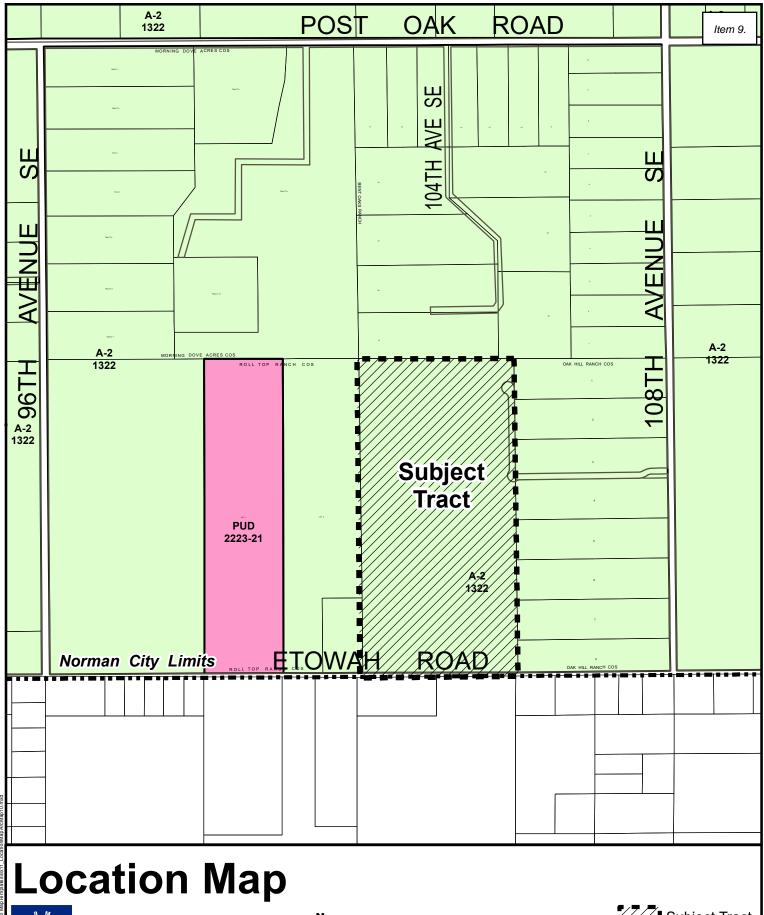

#### Certificate of Survey

9. CONSIDERATION OF APPROVAL, ACCEPTANCE, REJECTION, AMENDMENT, AND/OR POSTPONEMENT OF NORMAN RURAL CERTIFICATE OF SURVEY COS-2425-7 FOR OAK HILL RANCH PHASE 2 AND EASEMENT NUMBER E-2425-10 (GENERALLY LOCATED 1300' WEST OF 108<sup>TH</sup> AVENUE S.E. ON THE NORTH SIDE OF ETOWAH ROAD).