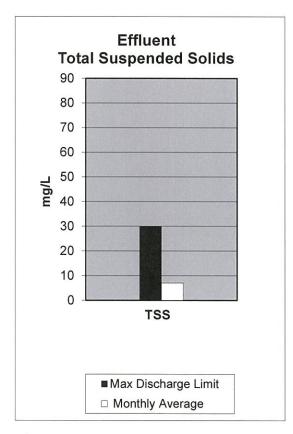

|           |

# CITY OF NORMAN WATER RECLAMATION FACILITY December 2024







#### Comments here



MONTH: December-2024

## CITY OF NORMAN, OKLAHOMA DEPARTMENT OF UTILITIES

#### **MONTHLY PROGRESS REPORT**

WATER TREATMENT DIVISION

|                                                    | FYE 2                  |                       | FYE 2                   |                |
|----------------------------------------------------|------------------------|-----------------------|-------------------------|----------------|
| Water Supply                                       | This month             | Year to date          | This month              | Year to date   |
| Plant Production (MG)                              | 295.95                 | 2232.54               | 163.38                  | 1991.22        |
| Well Production (MG)