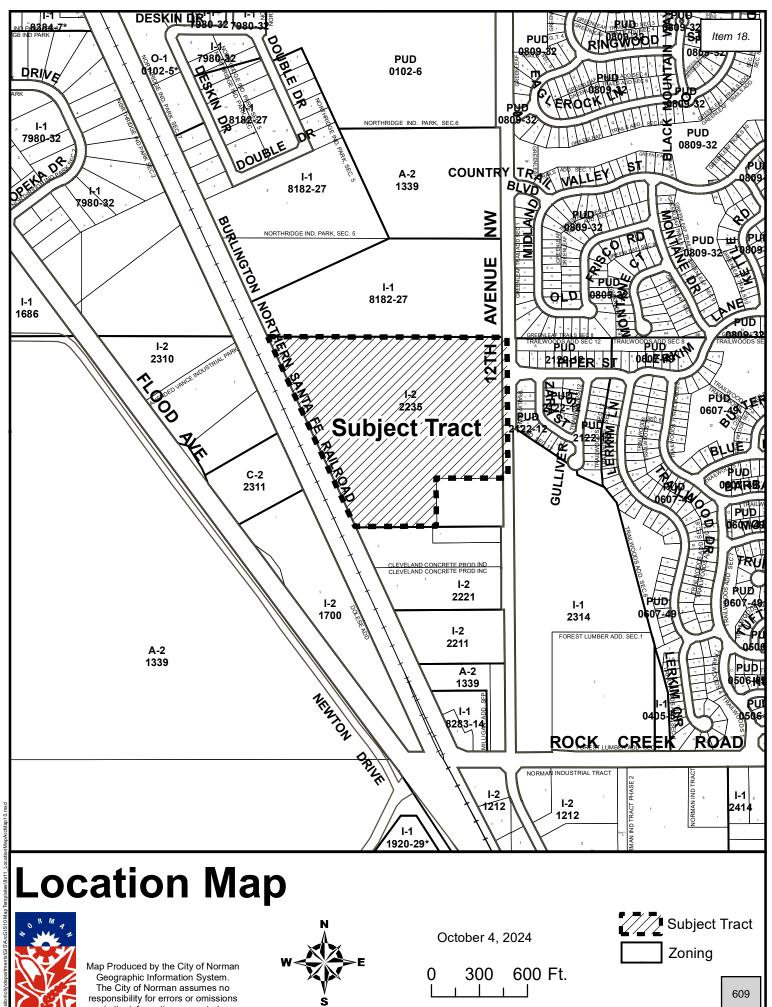

#### **Preliminary Plats**

18. CONSIDERATION OF AWARDING, ACCEPTANCE, APPROVAL, REJECTION, AMENDMENT, AND/OR POSTPONEMENT OF PP-2425-5 PRELIMINARY PLAT FOR 12<sup>TH</sup> AVENUE NW INDUSTRIAL (GENERALLY LOCATED ON THE WEST SIDE OF 12<sup>TH</sup> AVENUE N.W. APPROXIMATELY ONE-HALF MILE NORTH OF ROCK CREEK ROAD).