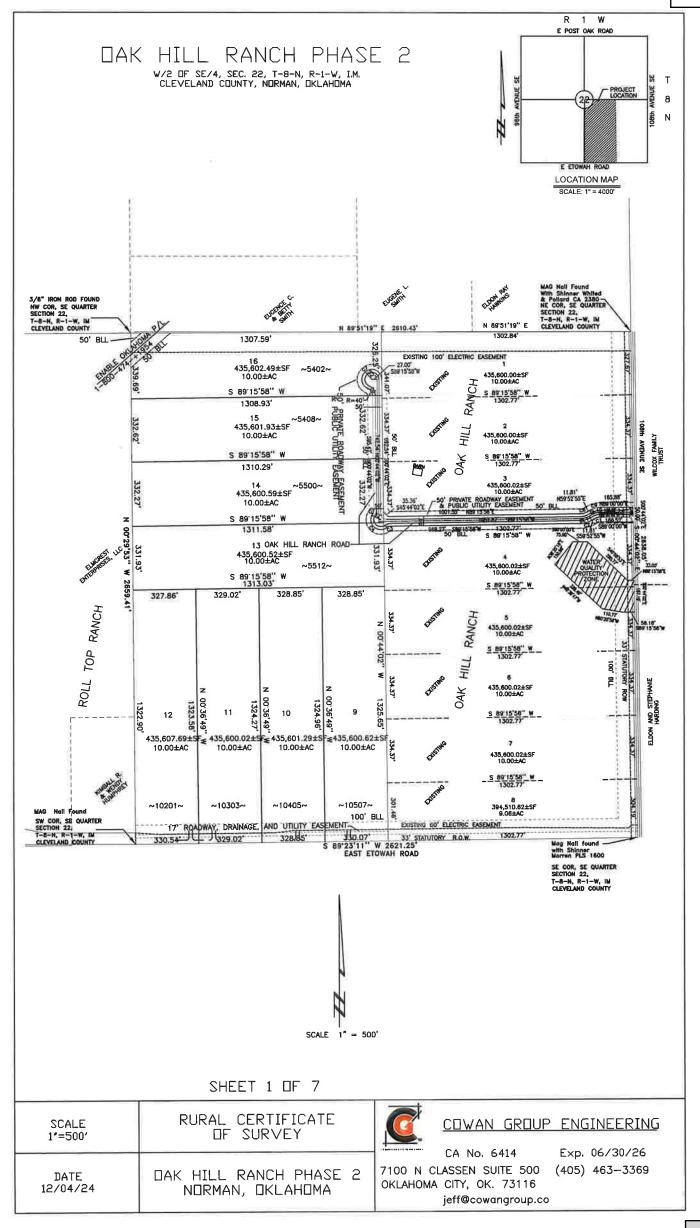

#### Certificate of Survey

9. CONSIDERATION OF APPROVAL, ACCEPTANCE, REJECTION, AMENDMENT, AND/OR POSTPONEMENT OF NORMAN RURAL CERTIFICATE OF SURVEY COS-2425-7 FOR OAK HILL RANCH PHASE 2 AND EASEMENT NUMBER E-2425-10 (GENERALLY LOCATED 1300' WEST OF 108<sup>TH</sup> AVENUE S.E. ON THE NORTH SIDE OF ETOWAH ROAD).