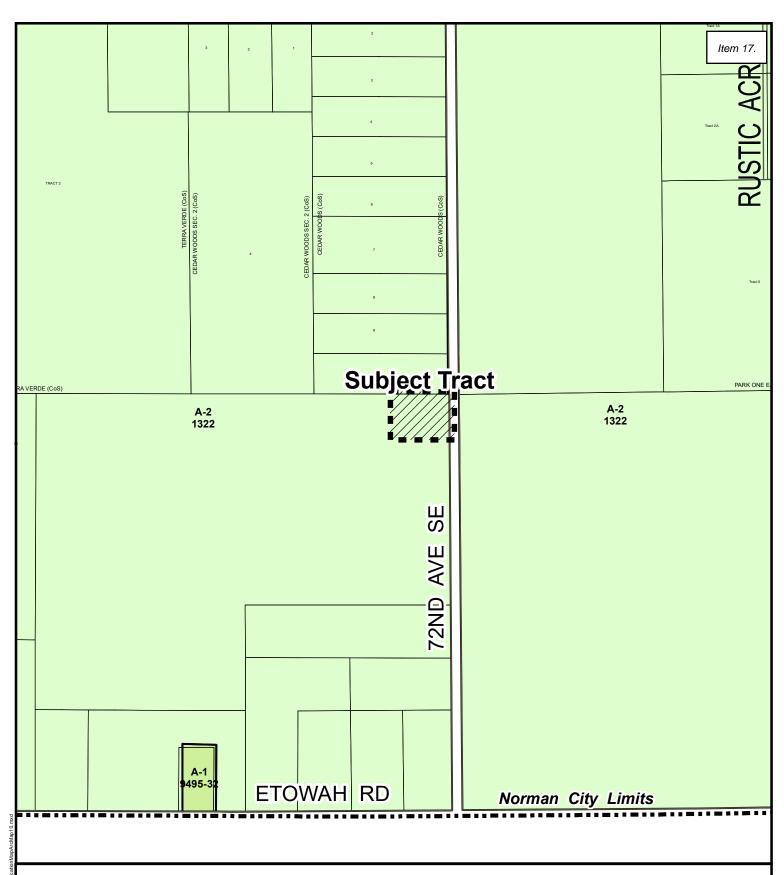

#### **Second Reading Ordinance**

17. CONSIDERATION OF ADOPTION, REJECTION, AMENDMENT, AND/OR POSTPONEMENT OF ORDINANCE O-2425-15 UPON SECOND AND FINAL READING: AN ORDINANCE OF THE COUNCIL OF THE CITY OF NORMAN, OKLAHOMA, AMENDING SECTION 36-201 OF THE CODE OF THE CITY OF NORMAN SO AS TO GRANT SPECIAL USE FOR PUBLIC UTILITY IN THE A-2, RURAL AGRICULTURAL DISTRICT FOR A STRIP, PIECE OR PARCEL OF LAND IN THE SOUTHEAST QUARTER (SE/4) OF SECTION NINETEEN (19), TOWNSHIP EIGHT (8) NORTH, RANGE ONE (1) WEST OF THE INDIAN MERIDIAN, CLEVELAND COUNTY, OKLAHOMA; AND PROVIDING FOR THE SEVERABILITY THEREOF. (GENERALLY LOCATED NORTH OF ETOWAH ROAD ON 72ND AVENUE SOUTHEAST) APPLICANT REQUESTED TO POSTPONE UNTIL FEBRUARY 25, 2025.