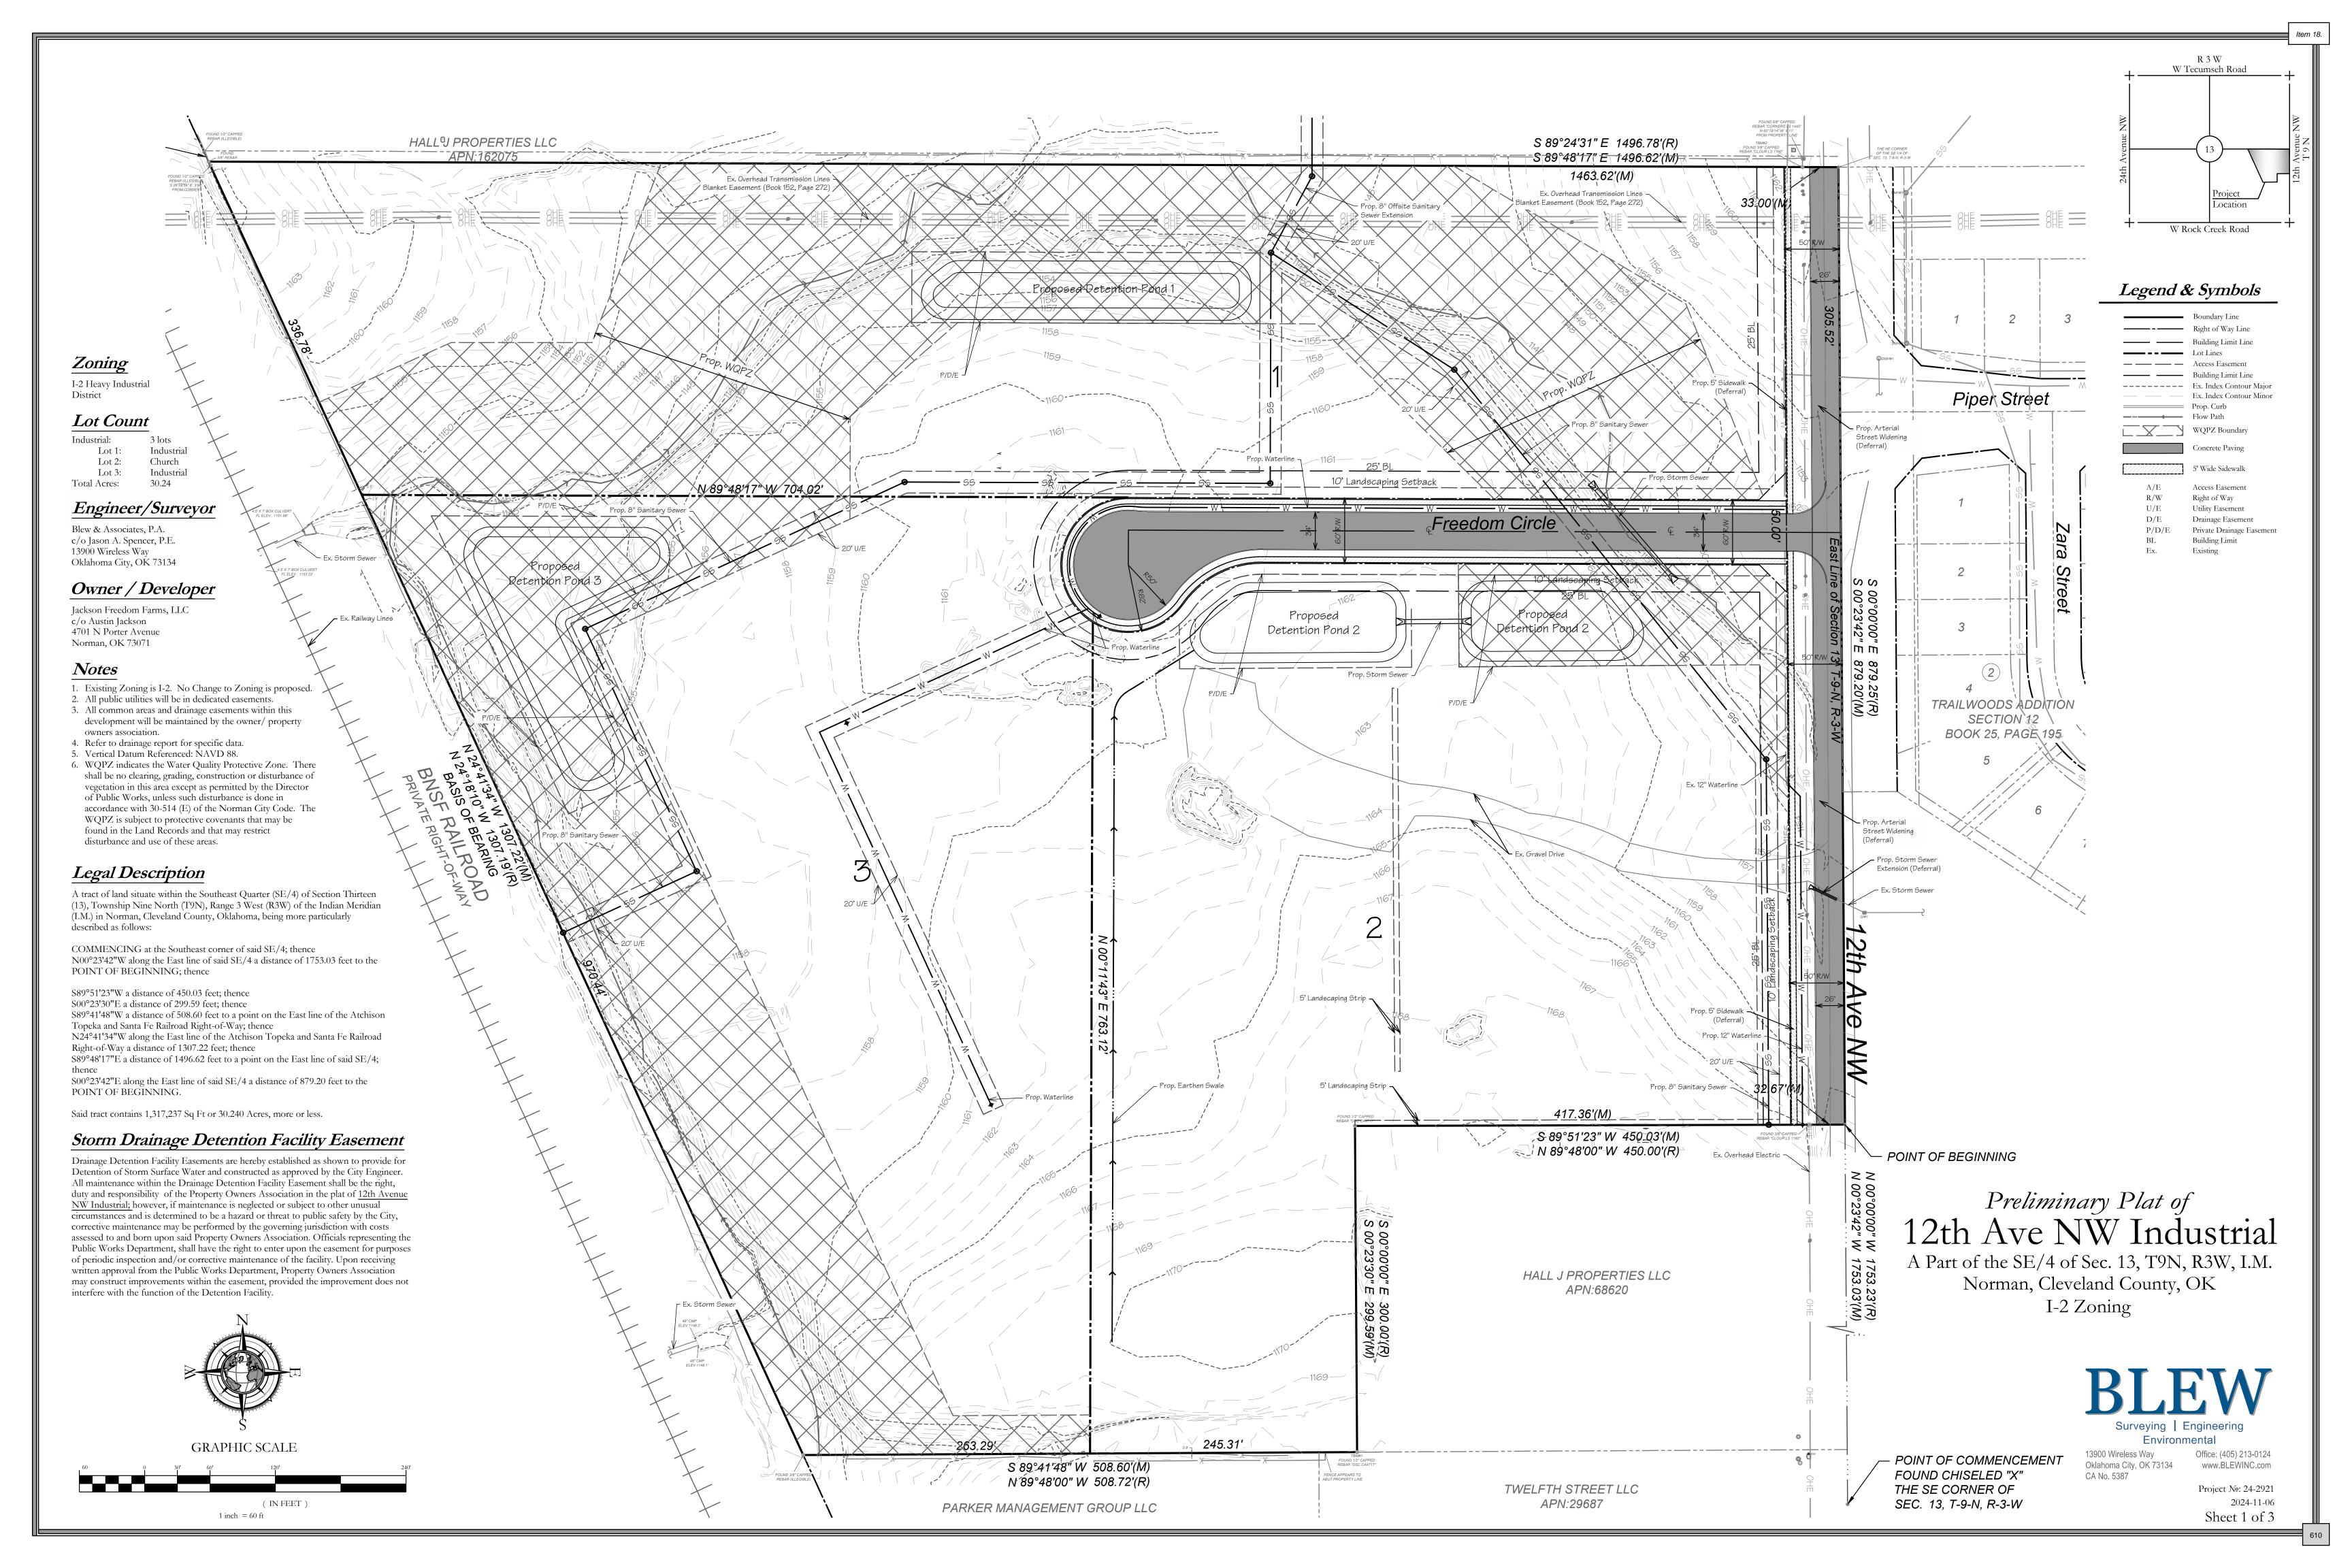

#### **Preliminary Plats**

18. CONSIDERATION OF AWARDING, ACCEPTANCE, APPROVAL, REJECTION, AMENDMENT, AND/OR POSTPONEMENT OF PP-2425-5 PRELIMINARY PLAT FOR 12<sup>TH</sup> AVENUE NW INDUSTRIAL (GENERALLY LOCATED ON THE WEST SIDE OF 12<sup>TH</sup> AVENUE N.W. APPROXIMATELY ONE-HALF MILE NORTH OF ROCK CREEK ROAD).