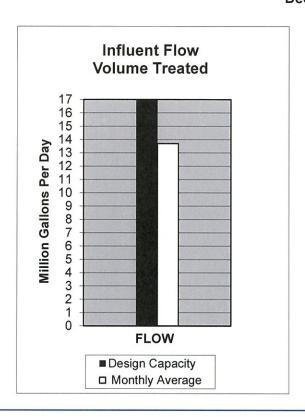

|           |

# CITY OF NORMAN WATER RECLAMATION FACILITY December 2024







#### Comments here



MONTH: December-2024

## CITY OF NORMAN, OKLAHOMA DEPARTMENT OF UTILITIES

#### **MONTHLY PROGRESS REPORT**

WATER TREATMENT DIVISION

|                                                    | FYE 2                  |                       | FYE 2                   |                |
|----------------------------------------------------|------------------------|-----------------------|-------------------------|----------------|
| Water Supply                                       | This month             | Year to date          | This month              | Year to date   |
| Plant Production (MG)                              | 295.95                 | 2232.54               | 163.38                  | 1991.22        |
| Well Production (MG)