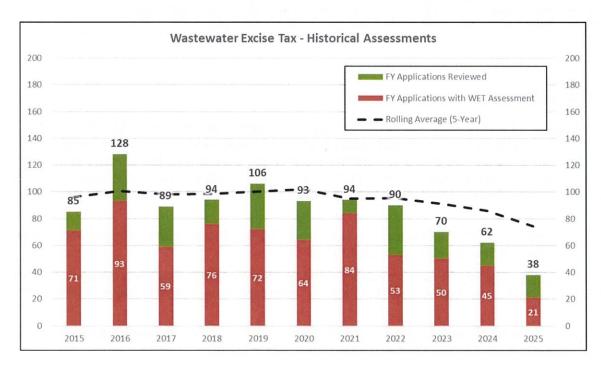

or producing the bid documents in October.

This project is expected to go out for bid in January or early February 2025. A request was made for Tricore to tender plans to Development Services for review while the bidding documents are finalized and the bidding process begins.

Engineer: TriCore Group, LLC (Greg Vance)

#### Wastewater Excise Tax - Non-Residential:

<u>WRF Investment Fee/Wastewater Excise Tax</u>: Staff evaluated the Wastewater Excise Tax on five commercial entities last month. Three applications were determined to increase wastewater flows over \$83,845.74 has been assessed to the entities that will increase wastewater flows for their respective property. Below are graphs showing the amount assessed and the number reviewed (current through date of report preparation).





#### PLAN REVIEW:

Two plan sets were reviewed this past month. Staff has reviewed 26 plans for the current fiscal year with an average review time of 6.46 days and with 100 percent of plans reviewed within 10 days.



#### **RECOUPMENT PROJECTS:**

- 1. NW Sewer Study: 36th Interceptor & Force Main Payback projects established in 1998/1999: Because of abandonment of Carrington LS, two resolutions reducing number of parcels requiring payback approved 01/10/12. Releases for many properties now served by North interceptor system projects were filed of record in 2012. NUA approved appropriation of payback funds on 12/05/17. Collected payback fees of \$697 for Jolley Addition on 03/23/18. NUA approved appropriation of payback funds 12/10/19 allowing staff to issue payback checks to developer