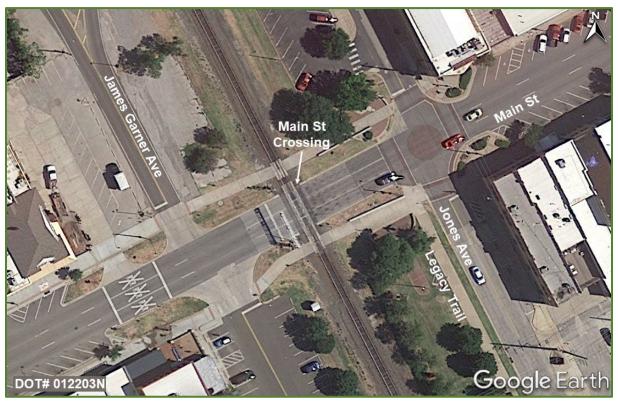

#### **Contracts**

- 12. CONSIDERATION OF APPROVAL, ACCEPTANCE, REJECTION, AMENDMENT, AND/OR POSTPONEMENT OF CHANGE ORDER THREE TO CONTRACT K-2223-33: BY AND BETWEEN THE CITY OF NORMAN, OKLAHOMA, AND L5 CONSTRUCTION, L.L.C., INCREASING THE CONTRACT AMOUNT BY \$56,031 FOR A REVISED CONTRACT AMOUNT OF \$2,365,923 FOR VARIOUS CHANGES TO PROJECT DESIGN, AND UNFORSEEN SITE CONDITIONS AT THE NORTH BASE PHASE 2 VEHICLE WASH FACILITY PROJECT AND BUDGET TRANSFERS AS OUTLINED IN THE STAFF REPORT.
- 13. CONSIDERATION OF APPROVAL, REJECTION, AMENDMENT, AND/OR POSTPONEMENT OF AMENDMENT ONE TO CONTRACT K-2425-6: AN INTERLOCAL AGREEMENT BY AND BETWEEN THE CITY OF NORMAN, OKLAHOMA, AND THE CENTRAL OKLAHOMA TRANSPORTATION AND PARKING AUTHORITY (COTPA) D/B/A EMBARK IN THE AMOUNT OF \$35,221.76, FOR A NOTTO-EXCEED AMOUNT OF \$4,575,071.93, TO PROVIDE SECURITY SERVICES AT THE NORMAN TRANSIT CENTER AND CONTRACT LANGUAGE MODIFICATION DUE TO THE OPENING OF THE CITY'S VEHICLE WASH FACILITY.
- 14. CONSIDERATION OF APPROVAL, ACCEPTANCE, REJECTION, AMENDMENT, AND/OR POSTPONEMENT OF CONTRACT K-2425-36: BY AND BETWEEN THE NORMAN UTILITIES AUTHORITY AND GOOGLE, L.L.C., TO RECEIVE \$500,000 IN GRANT FUNDING FROM GOOGLE FOR THE WATER RECLAMATION FACILITY (WRF) NON-POTABLE REUSE AND APPROPRIATION AS OUTLINED IN THE STAFF REPORT.
- 15. CONSIDERATION OF APPROVAL, REJECTION, AMENDMENT, AND/OR POSTPONEMENT OF CONTRACT K-2425-90: AN AGREEMENT BETWEEN BNSF RAILWAY COMPANY AND THE CITY OF NORMAN, OKLAHOMA FOR THE CONSTRUCTION OF SIGNAL INTERFACE EQUIPMENT AND PAVING IMPROVEMENTS FOR THE RAILROAD CROSSING AT MAIN STREET ASSOCIATED WITH THE JAMES GARNER PHASE 3 ACRES STREET TO DUFFY STREET 2019 BOND PROJECT.