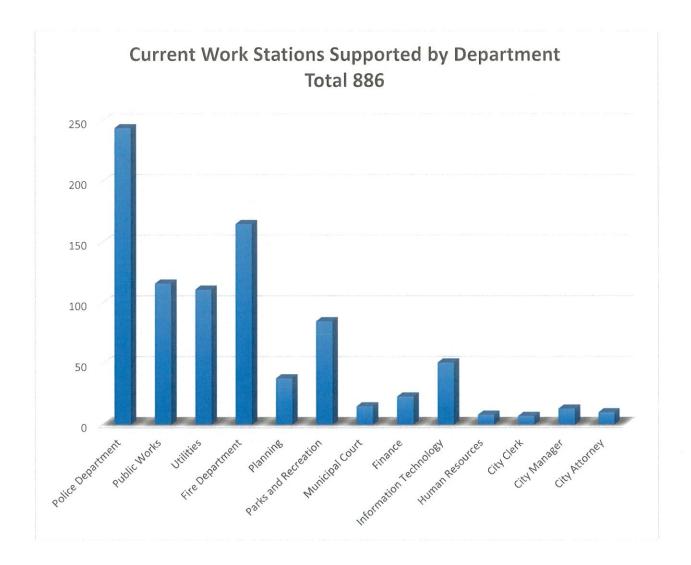

#### **Reports/Communications**

- 3. CONSIDERATION OF ACKNOWLEDGEMENT, APPROVAL, ACCEPTANCE, REJECTION, AMENDMENT, AND/OR POSTPONEMENT OF RECEIPT OF THE FINANCE DIRECTOR'S INVESTMENT REPORT AS OF DECEMBER 31, 2024, AND DIRECTING THE FILING THEREOF.
- 4. CONSIDERATION OF ACKNOWLEDGEMENT, APPROVAL, ACCEPTANCE, REJECTION, AMENDMENT, AND/OR POSTPONEMENT OF THE MONTHLY DEPARTMENTAL REPORTS FOR THE MONTH OF NOVEMBER AND DECEMBER, 2024.
- 5. CONSIDERATION OF APPROVAL, REJECTION, AMENDMENT, AND/OR POSTPONEMENT OF DECLARATION OF SURPLUS AND/OR OBSOLETE EQUIPMENT AND MATERIALS AND AUTHORIZING THE SALE OR DISPOSAL THEREOF.