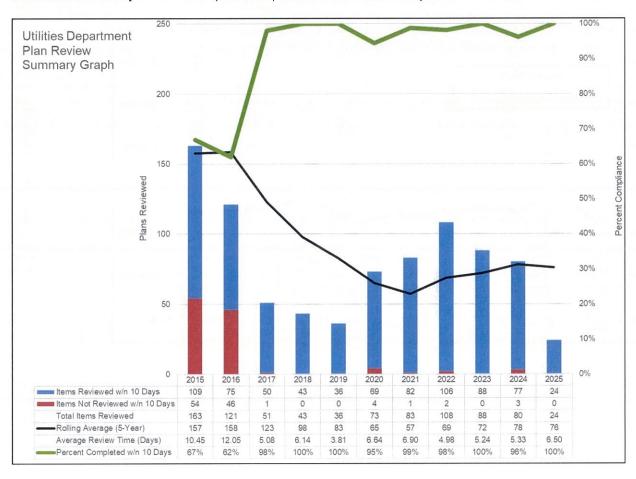

xcise Tax - Non-Residential:

<u>WRF Investment Fee/Wastewater Excise Tax</u>: Staff evaluated the Wastewater Excise Tax on three commercial entities last month. Two applications were determined to increase wastewater flows over the previous use of the site. For the fiscal year, thirty-three commercial properties have been reviewed and a total of \$72,291.74 has been assessed to the entities that will increase wastewater flows for their respective property. Below are graphs showing the amount assessed and the number reviewed (current through date of report preparation).





# **PLAN REVIEW:**

Two plan sets were reviewed this past month. Staff has reviewed 24 plans for the current fiscal year with an average review time of 6.50 days and with 100 percent of plans reviewed within 10 days.



# **RECOUPMENT PROJECTS:**

- NW Sewer Study: 36th Interceptor & Force Main Payback projects established in 1998/1999: Because of abandonment of Carrington LS, two resolutions reducing number of parcels requiring payback approved 01/10/12. Releases for many properties now served by North interceptor system projects were filed of record in 2012. NUA approved appropriation of payback funds on 12/05/17. Collected payback fees of \$697 for Jolley Addition on 03/23/18. NUA approved appropriation of payback funds 12/10/19 allowing staff to issue payback checks to developers in late December 2019.
- 2. <u>Sewer Service Area 5 Payback</u>: Payback project established by R-0304-13 for NUA share of sewer improvements along Highway 9 from the Summit Valley Lift Station to the USPS.
- 3. North Porte