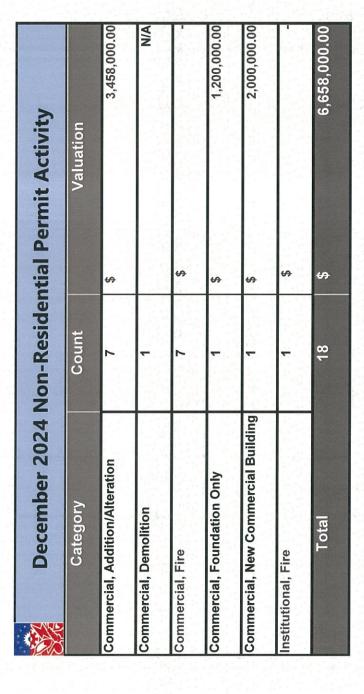

#### **Reports/Communications**

- 3. CONSIDERATION OF ACKNOWLEDGEMENT, APPROVAL, ACCEPTANCE, REJECTION, AMENDMENT, AND/OR POSTPONEMENT OF RECEIPT OF THE FINANCE DIRECTOR'S INVESTMENT REPORT AS OF DECEMBER 31, 2024, AND DIRECTING THE FILING THEREOF.
- 4. CONSIDERATION OF ACKNOWLEDGEMENT, APPROVAL, ACCEPTANCE, REJECTION, AMENDMENT, AND/OR POSTPONEMENT OF THE MONTHLY DEPARTMENTAL REPORTS FOR THE MONTH OF NOVEMBER AND DECEMBER, 2024.
- 5. CONSIDERATION OF APPROVAL, REJECTION, AMENDMENT, AND/OR POSTPONEMENT OF DECLARATION OF SURPLUS AND/OR OBSOLETE EQUIPMENT AND MATERIALS AND AUTHORIZING THE SALE OR DISPOSAL THEREOF.