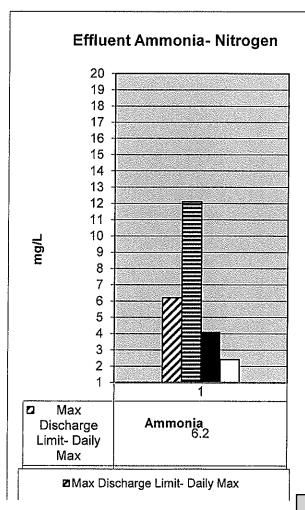

| 0         |
| Total Atten | dees for FYE 23                       |            | 141           |                                       | 131       |
| OU Golf C   | ourse                                 | 0.2        | 75.2          | 0.9                                   | 49.7      |
|             | netric mean average for November      |            |               |                                       | 73.1      |
| gooi        |                                       | 100 W      |               | ,00,                                  |           |
|             |                                       |            |               |                                       |           |

# CITY OF NORMAN WATER RECLAMATION FACILITY November 2024







# Comments here



MONTH: November-2024

# CITY OF NORMAN, OKLAHOMA DEPARTMENT OF UTILITIES

# MONTHLY PROGRESS REPORT

# WATER TREATMENT DIVISION

|                                                                                        | FYE 2                | 025                   | FYE 2                   | 2024           |  |  |
|----------------------------------------------------------------------------------------|----------------------|-----------------------|-------------------------|----------------|--|--|
| Water Supply                                                                           | This month           | Year to date          | This month              | Year to date   |  |  |
| Plant Production (MG)                                                                  | 292.52