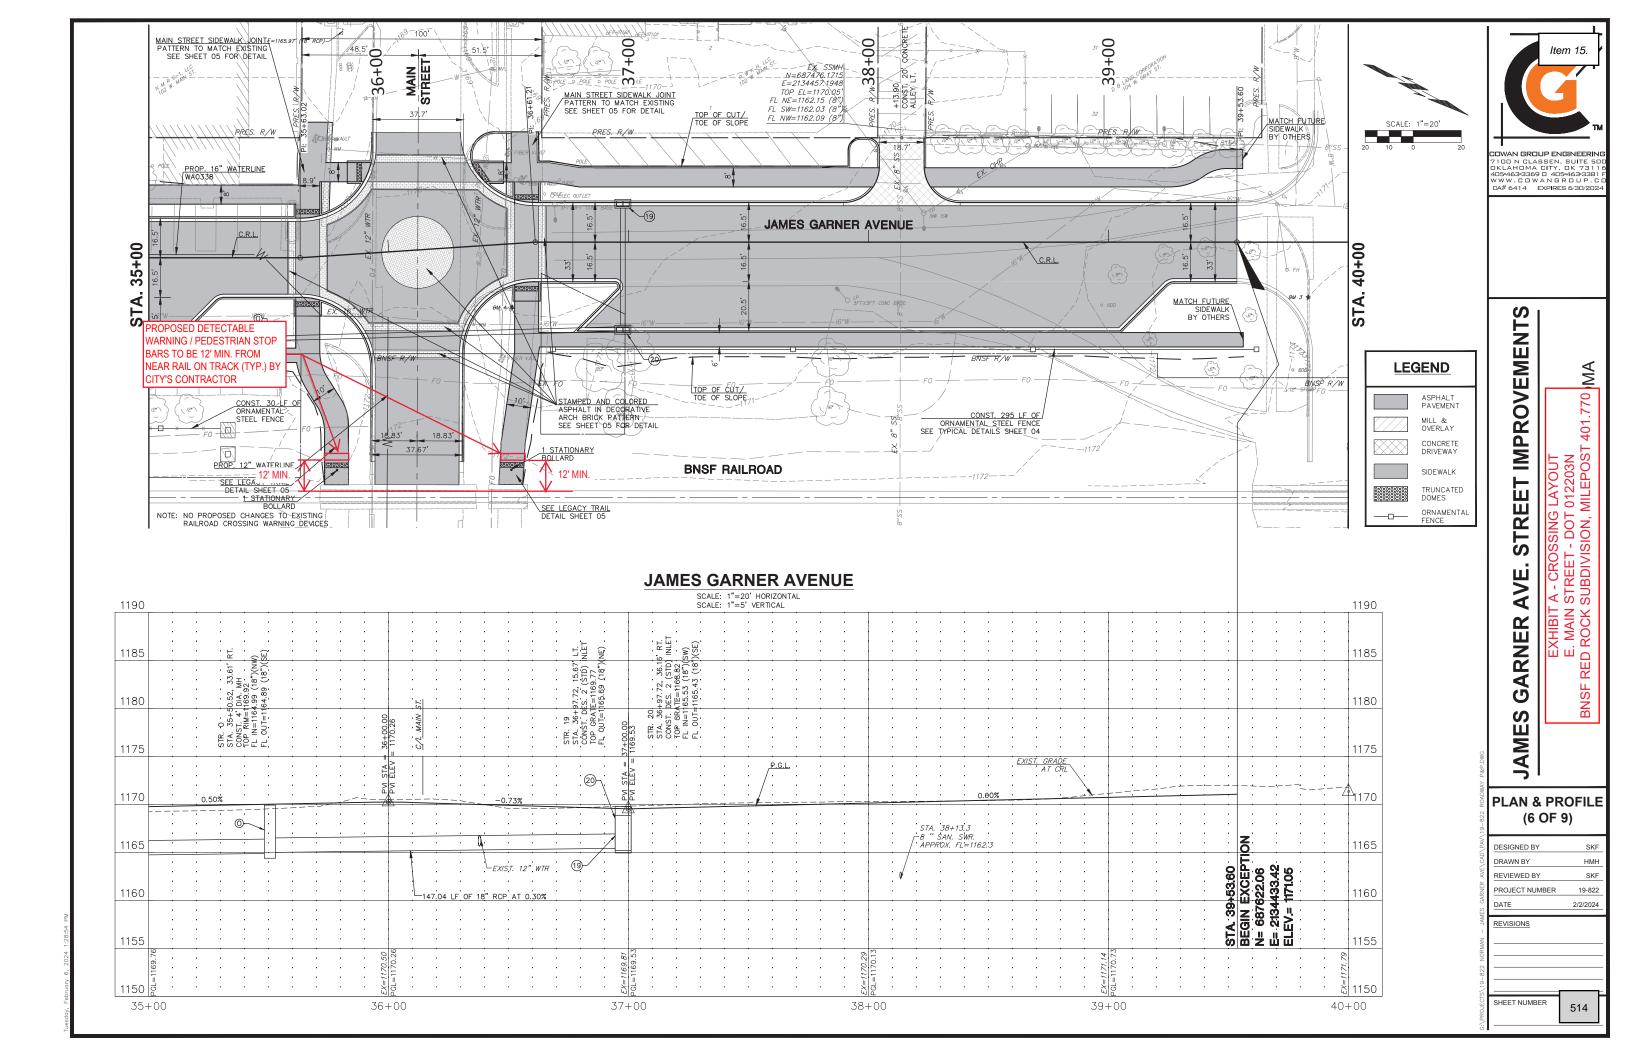

#### **Contracts**

- 12. CONSIDERATION OF APPROVAL, ACCEPTANCE, REJECTION, AMENDMENT, AND/OR POSTPONEMENT OF CHANGE ORDER THREE TO CONTRACT K-2223-33: BY AND BETWEEN THE CITY OF NORMAN, OKLAHOMA, AND L5 CONSTRUCTION, L.L.C., INCREASING THE CONTRACT AMOUNT BY \$56,031 FOR A REVISED CONTRACT AMOUNT OF \$2,365,923 FOR VARIOUS CHANGES TO PROJECT DESIGN, AND UNFORSEEN SITE CONDITIONS AT THE NORTH BASE PHASE 2 VEHICLE WASH FACILITY PROJECT AND BUDGET TRANSFERS AS OUTLINED IN THE STAFF REPORT.
- 13. CONSIDERATION OF APPROVAL, REJECTION, AMENDMENT, AND/OR POSTPONEMENT OF AMENDMENT ONE TO CONTRACT K-2425-6: AN INTERLOCAL AGREEMENT BY AND BETWEEN THE CITY OF NORMAN, OKLAHOMA, AND THE CENTRAL OKLAHOMA TRANSPORTATION AND PARKING AUTHORITY (COTPA) D/B/A EMBARK IN THE AMOUNT OF \$35,221.76, FOR A NOTTO-EXCEED AMOUNT OF \$4,575,071.93, TO PROVIDE SECURITY SERVICES AT THE NORMAN TRANSIT CENTER AND CONTRACT LANGUAGE MODIFICATION DUE TO THE OPENING OF THE CITY'S VEHICLE WASH FACILITY.
- 14. CONSIDERATION OF APPROVAL, ACCEPTANCE, REJECTION, AMENDMENT, AND/OR POSTPONEMENT OF CONTRACT K-2425-36: BY AND BETWEEN THE NORMAN UTILITIES AUTHORITY AND GOOGLE, L.L.C., TO RECEIVE \$500,000 IN GRANT FUNDING FROM GOOGLE FOR THE WATER RECLAMATION FACILITY (WRF) NON-POTABLE REUSE AND APPROPRIATION AS OUTLINED IN THE STAFF REPORT.
- 15. CONSIDERATION OF APPROVAL, REJECTION, AMENDMENT, AND/OR POSTPONEMENT OF CONTRACT K-2425-90: AN AGREEMENT BETWEEN BNSF RAILWAY COMPANY AND THE CITY OF NORMAN, OKLAHOMA FOR THE CONSTRUCTION OF SIGNAL INTERFACE EQUIPMENT AND PAVING IMPROVEMENTS FOR THE RAILROAD CROSSING AT MAIN STREET ASSOCIATED WITH THE JAMES GARNER PHASE 3 ACRES STREET TO DUFFY STREET 2019 BOND PROJECT.