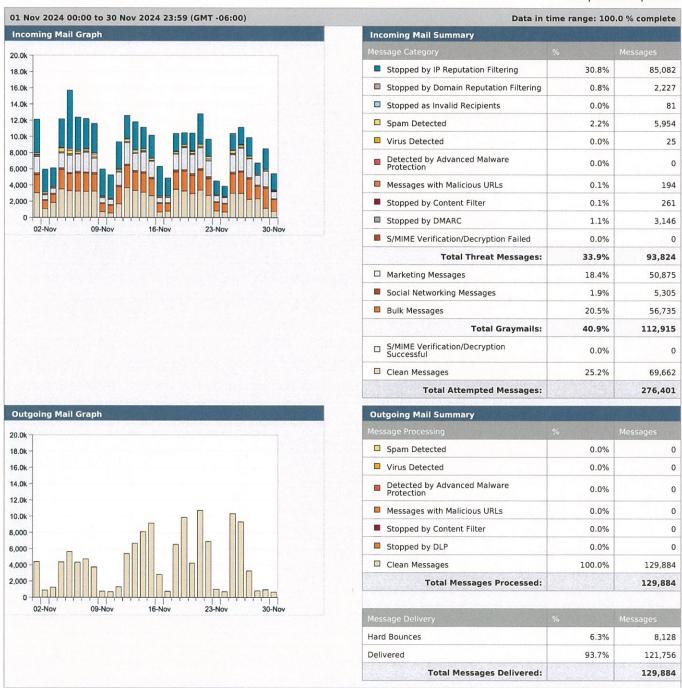

these systems as well as additional training, enhancements, and configuration. We will continue to evaluate and enhance each of these systems moving forward. Our current efforts include a review of the HR Systems, post launch troubleshooting of Planning and Community Dev software, an upgraded Parks and Rec software package to help with golf management, concessions, and food carts. We Are also preparing for AMI (Automatic Meter Infrastructure), and integration with a customer portal for Utility Billing Systems software as well as a review of the current time and attendance software.

IT Table A



IT Table B



IT Table C





# Build visuals with your data

Select or drag fields from the Data pane onto the report canvas.



Table 2





### **Executive Summary**

### ironport.example.com



Custom Nov 1 - Nov 30, 2024 -

Analytics https://www.normanok.gov - ...

All Users Add comparison +

Monthly Site Traffic ⊘ -

Add filter +



👶 Total 🌘 Organic Search 🐞 Direct 🐞 Organic Social 🐞 Referral 🐞 Unassigned

| Plot | Plot rows Q Search                |                             |                              |                                  |                                     |                                     |                    |                    | Rows per page:            | 10 + 1-7 of 7                           |
|------|-----------------------------------|-----------------------------|------------------------------|----------------------------------|-------------------------------------|-------------------------------------|--------------------|-------------