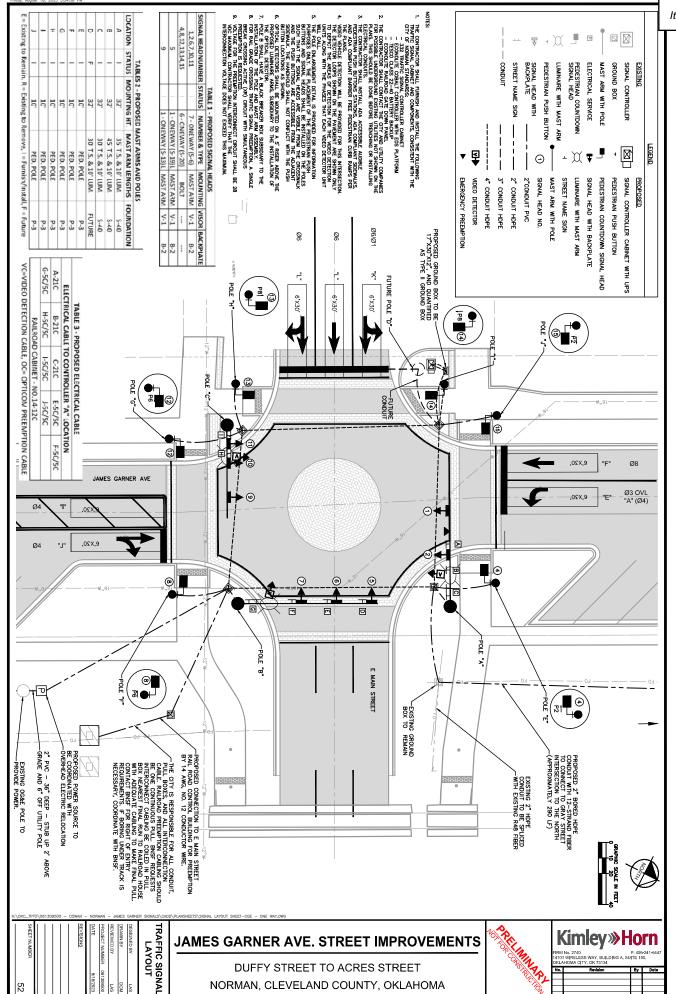

#### **Contracts**

- 12. CONSIDERATION OF APPROVAL, ACCEPTANCE, REJECTION, AMENDMENT, AND/OR POSTPONEMENT OF CHANGE ORDER THREE TO CONTRACT K-2223-33: BY AND BETWEEN THE CITY OF NORMAN, OKLAHOMA, AND L5 CONSTRUCTION, L.L.C., INCREASING THE CONTRACT AMOUNT BY \$56,031 FOR A REVISED CONTRACT AMOUNT OF \$2,365,923 FOR VARIOUS CHANGES TO PROJECT DESIGN, AND UNFORSEEN SITE CONDITIONS AT THE NORTH BASE PHASE 2 VEHICLE WASH FACILITY PROJECT AND BUDGET TRANSFERS AS OUTLINED IN THE STAFF REPORT.
- 13. CONSIDERATION OF APPROVAL, REJECTION, AMENDMENT, AND/OR POSTPONEMENT OF AMENDMENT ONE TO CONTRACT K-2425-6: AN INTERLOCAL AGREEMENT BY AND BETWEEN THE CITY OF NORMAN, OKLAHOMA, AND THE CENTRAL OKLAHOMA TRANSPORTATION AND PARKING AUTHORITY (COTPA) D/B/A EMBARK IN THE AMOUNT OF \$35,221.76, FOR A NOTTO-EXCEED AMOUNT OF \$4,575,071.93, TO PROVIDE SECURITY SERVICES AT THE NORMAN TRANSIT CENTER AND CONTRACT LANGUAGE MODIFICATION DUE TO THE OPENING OF THE CITY'S VEHICLE WASH FACILITY.
- 14. CONSIDERATION OF APPROVAL, ACCEPTANCE, REJECTION, AMENDMENT, AND/OR POSTPONEMENT OF CONTRACT K-2425-36: BY AND BETWEEN THE NORMAN UTILITIES AUTHORITY AND GOOGLE, L.L.C., TO RECEIVE \$500,000 IN GRANT FUNDING FROM GOOGLE FOR THE WATER RECLAMATION FACILITY (WRF) NON-POTABLE REUSE AND APPROPRIATION AS OUTLINED IN THE STAFF REPORT.
- 15. CONSIDERATION OF APPROVAL, REJECTION, AMENDMENT, AND/OR POSTPONEMENT OF CONTRACT K-2425-90: AN AGREEMENT BETWEEN BNSF RAILWAY COMPANY AND THE CITY OF NORMAN, OKLAHOMA FOR THE CONSTRUCTION OF SIGNAL INTERFACE EQUIPMENT AND PAVING IMPROVEMENTS FOR THE RAILROAD CROSSING AT MAIN STREET ASSOCIATED WITH THE JAMES GARNER PHASE 3 ACRES STREET TO DUFFY STREET 2019 BOND PROJECT.