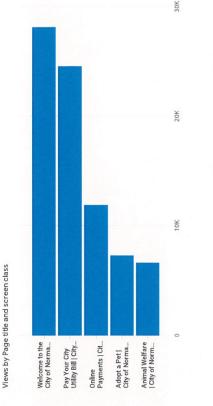

#### File Attachments for Item:

1. CONSIDERATION OF ACKNOWLEDGEMENT, REJECTION, AMENDMENT, AND/OR POSTPONEMENT OF PROCLAMATION P-2425-15: A PROCLAMATION OF THE MAYOR OF THE CITY OF NORMAN, OKLAHOMA, PROCLAIMING THE MONTH OF FEBRUARY, 2025, AS BLACK HISTORY MONTH IN THE CITY OF NORMAN.