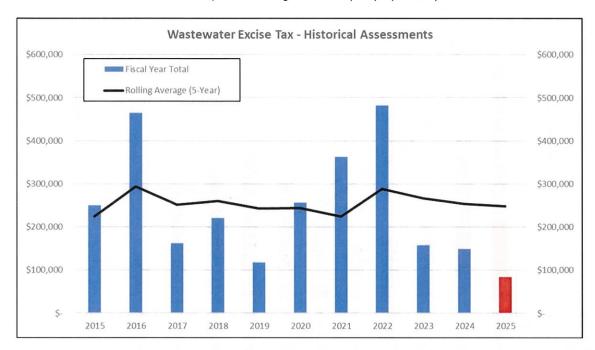

for producing the bid documents in October.

This project is expected to go out for bid in January or early February 2025. A request was made for Tricore to tender plans to Development Services for review while the bidding documents are finalized and the bidding process begins.

Engineer: TriCore Group, LLC (Greg Vance)

#### Wastewater Excise Tax - Non-Residential:

<u>WRF Investment Fee/Wastewater Excise Tax</u>: Staff evaluated the Wastewater Excise Tax on five commercial entities last month. Three applications were determined to increase wastewater flows over \$83,845.74 has been assessed to the entities that will increase wastewater flows for their respective property. Below are graphs showing the amount assessed and the number reviewed (current through date of report preparation).





#### PLAN REVIEW:

Two plan sets were reviewed this past month. Staff has reviewed 26 plans for the current fiscal year with an average review time of 6.46 days and with 100 percent of plans reviewed within 10 days.



#### **RECOUPMENT PROJECTS:**

- 1. NW Sewer Study: 36th Interceptor & Force Main Payback projects established in 1998/1999: Because of abandonment of Carrington LS, two resolutions reducing number of parcels requiring payback approved 01/10/12. Releases for many properties now served by North interceptor system projects were filed of record in 2012. NUA approved appropriation of payback funds on 12/05/17. Collected payback fees of \$697 for Jolley Addition on 03/23/18. NUA approved appropriation of payback funds 12/10/19 allowing staff to issue payback checks to develop