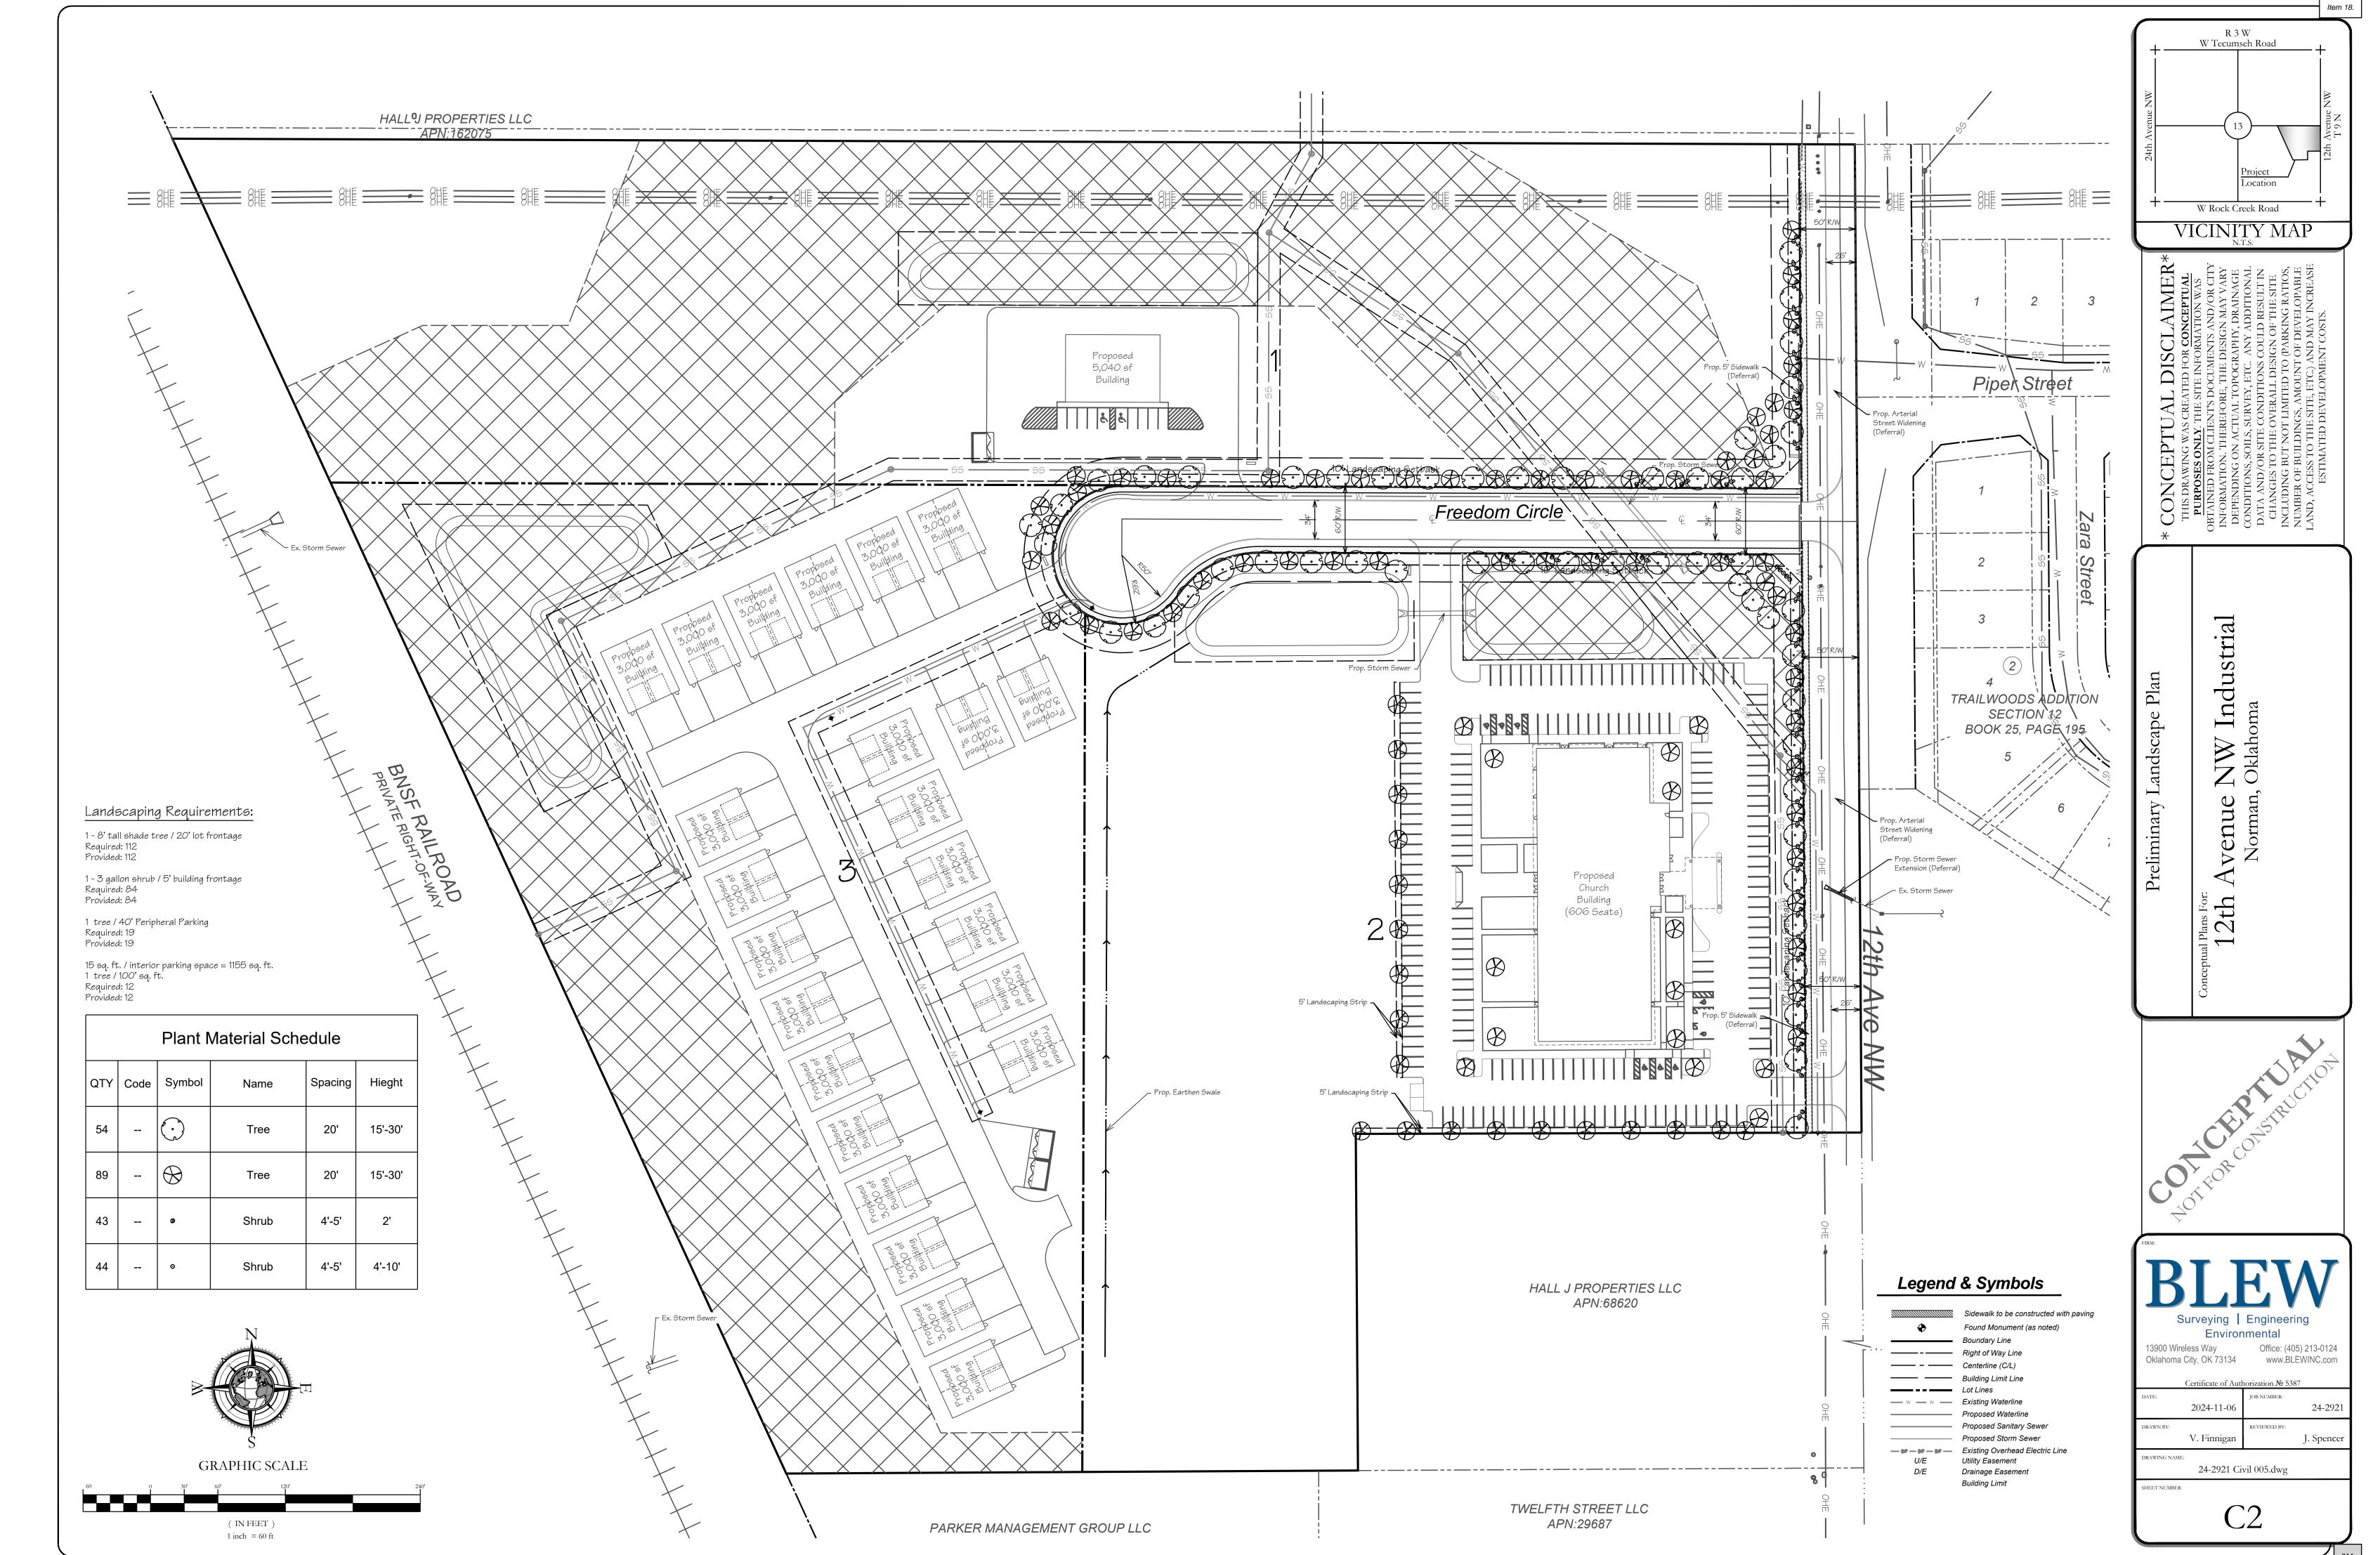

#### **Preliminary Plats**

18. CONSIDERATION OF AWARDING, ACCEPTANCE, APPROVAL, REJECTION, AMENDMENT, AND/OR POSTPONEMENT OF PP-2425-5 PRELIMINARY PLAT FOR 12<sup>TH</sup> AVENUE NW INDUSTRIAL (GENERALLY LOCATED ON THE WEST SIDE OF 12<sup>TH</sup> AVENUE N.W. APPROXIMATELY ONE-HALF MILE NORTH OF ROCK CREEK ROAD).