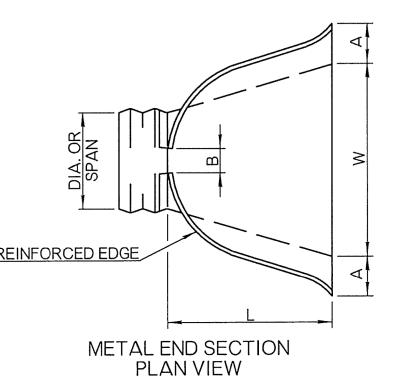

SCALE: N.T.S.  COUNTY CLEVELAND SEC. 18 | 8            |
| -      |             | DRIVEWA  APPROVED FOR CONSTRUCTION | Y INSTA                                 | ALLATION  DATE PROJECT MANAGER T | STATE T-8-N OK R-1-W                    | 7            |
| -      |             |                                    | CIVIL ENGINEER  - ELECTRICAL ENGINEER - | 1                                | NORK ORDE                               | R NUMBER     |
| _      |             | SIGNATURE DATE                     | CONTROLS ENGINEER TBD                   | TBD                              | SHEET                                   | C7 588       |



| PIPE DIAMETER  BO SKIRT PLATE TOE PLATE  | RE |
|------------------------------------------|----|
| ROUND METAL PIPE END SECTION<br>END VIEW |    |





PIPE - ARCH SIZES.

CONCRETE END SECTION PLAN VIEW



PIPE - ARCH SIZES.

AND PIPE ARCH SIZES.



Item 17.

STANDARD COUPLING BAND





TYPICAL METAL END SECTION CONNECTIONS

| DIMENSIONS OF END SECTIONS<br>FOR METAL PIPE - ARCH |                 |     |     |     |     |     |      |                  |              |  |  |
|-----------------------------------------------------|-----------------|-----|-----|-----|-----|-----|------|------------------|--------------|--|--|
| SPAN x<br>RISE                                      | EQUIV.<br>ROUND | GA. | А   | В   | Н   | L   | W    | APPROX.<br>SLOPE | BODY<br>TYPE |  |  |
| 17" x 13"                                           | 15"             | 16  | 7"  | 9"  | 6"  | 19" | 30"  | 1:2 1/2          | 1 PC.        |  |  |
| 21" x 15"