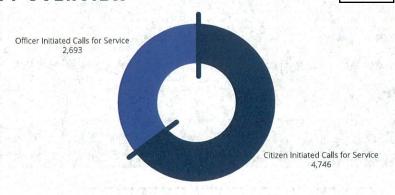

| 33    | 25             | 18    |
| NON-INJURY                         | 182   | 169            | 188   |
| NUMBER OF PEOPLE INJURED           | 44    | 33             | 21    |
| CITATIONS & WARNINGS               | 1,774 | 2,023          | 3,006 |
|                                    |       | 543            | 725   |
| TRAFFIC CITATIONS                  | 629   |                | ,     |
| TRAFFIC CITATIONS TRAFFIC WARNINGS | 545   | 886            | 1,593 |

## COMMUNICATIONS CENTER ACTIVITY OVERVIEW

911 CALLS TAKEN: 4,772

NON-EMERGENCY CALLS TAKEN: 16,199

**TOTAL INCOMING CALLS: 20,971** 

**TOTAL CALLS FOR SERVICE GENERATED: 10,995** 

POLICE CALLS FOR SERVICE: 7,439 OFFICER INITIATED: 2,693 CITIZEN INITIATED: 4,746

OTHER CAD ACTIVITY:
NORMAN FIRE: 1,609
EMSSTAT: 1,947



#### INVESTIGATIONS ACTIVITY

CASES OPEN DURING REPORTING PERIOD: 181

CASES ASSIGNED DURING THE CURRENT REPORTING PERIOD: 76

CASES CLOSED DURING REPORTING PERIOD: 450

CLEARED BY ARREST / WARRANT: 13

CLEARED BY EXCEPTION: 21

COP FOLLOW-UP: 8 DEACTIVATED: 3334

DEACTIVATED DUE TO STAFFING: 20 MISSING PERSONS RECOVERED: 22

REFERRED INTERNALLY: 27

UNFOUNDED: 5

#### ANIMAL WELFARE

INTAKES: 231

LIVE RELEASES: 264

LIVE OUTCOME RATE: 95% ANIMALS FOSTERED: 76 ANIMALS LICENSED: 56 VOLUNTEER HOURS: 258

#### RECORDS

CUSTOMER SERVICE CONTACTS: 2,230

IN-PERSON CONTACTS: 816
PHONE CONTACTS: 729
EMAIL CONTACTS: 685

#### DEPARTMENT STAFFING

AUTHORIZED COMMISSIONED: 184

ACTUAL EMPLOYED: 173

AVAILABLE FOR ASSIGNMENT: 153\*\*

AUTHORIZED NON-COMMISSIONED: 77 ACTUAL NON-COMMISSIONED: 72 AVA