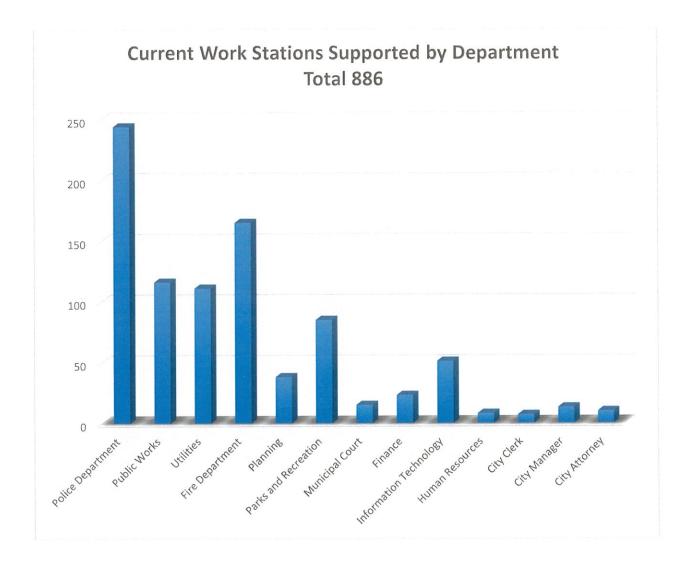

nity Services software packages. Daily work continues on these systems as well as additional training, enhancements, and configuration. We will continue to evaluate and enhance each of these systems moving forward. Our current efforts include a review of the HR Systems, post launch troubleshooting of Planning and Community Dev software, an upgraded Parks and Rec software package to help with golf management, concessions, and food carts. We Are also preparing for AMI (Automatic Meter Infrastructure), and integration with a customer portal for Utility Billing Systems software as well as a review of the current time and attendance software.

IT Table A



IT Table B



IT Table C





# Build visuals with your data

Select or drag fields from the Data pane onto the report canvas.



Table 2





### **Executive Summary**

### ironport.example.com



Custom Nov 1 - Nov 30, 2024 -

Analytics https://www.normanok.gov - ...

All Users Add comparison +

Monthly Site Traffic ⊘ -

Add filter +



👶 Total 🌘 Organic Search 🐞 Direct 🐞 Organic Social 🐞 Referral 🐞 Unassigned

| Plot | Plot rows Q Search                |                             |                              |                                  |                                     |                                     |                    |                    | Rows per page:            | 10 + 1-7 of 7                           |
|------|-----------------------------------|-----------------------------|------------------------------|----------------------------------|-------------------------------------|---------------