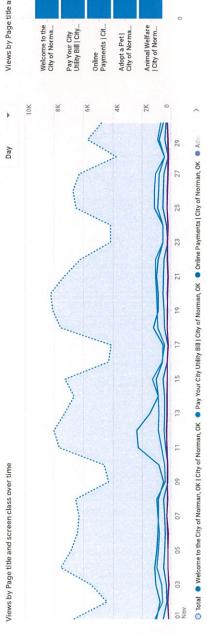

#### File Attachments for Item:

1. CONSIDERATION OF ACKNOWLEDGEMENT, REJECTION, AMENDMENT, AND/OR POSTPONEMENT OF PROCLAMATION P-2425-15: A PROCLAMATION OF THE MAYOR OF THE CITY OF NORMAN, OKLAHOMA, PROCLAIMING THE MONTH OF FEBRUARY, 2025, AS BLACK HISTORY MONTH IN THE CITY OF NORMAN.