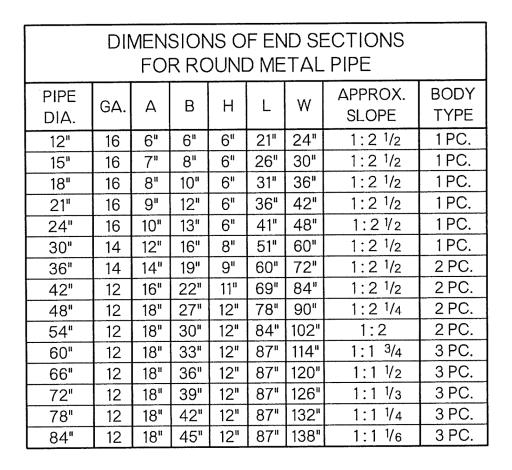

-------------|
| K DATE | DESCRIPTION |                                    | -                                       | STATION                          | SCALE: N.T.S.  COUNTY CLEVELAND SEC. 18 | 8            |
| -      |             | DRIVEWA  APPROVED FOR CONSTRUCTION | Y INSTA                                 | ALLATION  DATE PROJECT MANAGER T | STATE T-8-N OK R-1-W                    | 7            |
| -      |             |                                    | CIVIL ENGINEER  - ELECTRICAL ENGINEER - | 1                                | NORK ORDE                               | R NUMBER     |
| _      |             | SIGNATURE DATE                     | CONTROLS ENGINEER TBD                   | TBD                              | SHEET                                   | C7 588       |



| PIPE DIAMETER  BO SKIRT PLATE TOE PLATE  | RE |
|------------------------------------------|----|
| ROUND METAL PIPE END SECTION<br>END VIEW |    |





PIPE - ARCH SIZES.

CONCRETE END SECTION PLAN VIEW



PIPE - ARCH SIZES.

AND PIPE ARCH SIZES.



Item 17.

STANDARD COUPLING BAND





TYPICAL METAL END SECTION CONNECTIONS

| DIMENSIONS OF END SECTIONS<br>FOR METAL PIPE - ARCH |                 |     |     |     |     |     |      |                  |              |  |  |
|-----------------------------------------------------|-----------------|-----|-----|-----|-----|-----|------|------------------|--------------|--|--|
| SPAN x<br>RISE                                      | EQUIV.<br>ROUND | GA. | А   | В   | Н   | L   | W    | APPROX.<br>SLOPE | BODY<br>TYPE |  |  |
| 17" x 13"