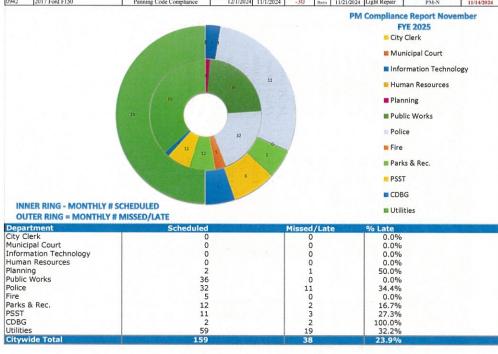

|
| 053T      | 2019 Covered Wagon Trailer    | PSST Fire Suppression                | 12/1/2024                      | 11/1/2024                     | -30        | Days  | 11/1/2024                     | Light Repair | PM-A                       | 11/20/2023      |
| Planning  |                               |                                      | 1 1 1                          |                               | -          |       |                               |              | the boundaries of the same |                 |
| 0942      | 2017 Ford F150                | Panning Code Compliance              | 12/1/2024                      | 11/1/2024                     | -30        | Days  | 11/21/2024                    | Light Repair | PM-N                       | 11/14/2024      |



PUBLIC WORKS
FLEET DIVISION
Technician Productivity
Report

FYE 2025

| Nov                                   | November 2024