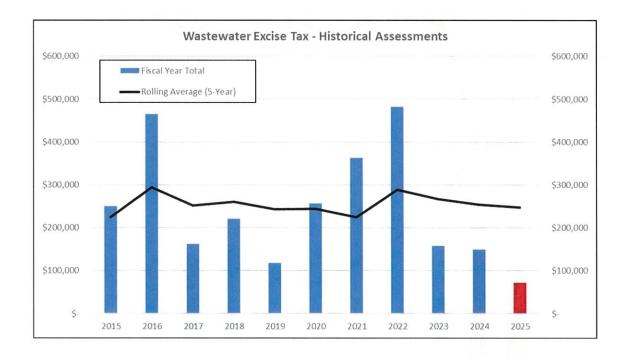

NUA in the period originally designated for producing the bid documents in October.

This project is expected to go out for bid in January or early February 2025.

Engineer: TriCore Group, LLC (Greg Vance)

# Wastewater Excise Tax - Non-Residential:

<u>WRF Investment Fee/Wastewater Excise Tax</u>: Staff evaluated the Wastewater Excise Tax on three commercial entities last month. Two applications were determined to increase wastewater flows over the previous use of the site. For the fiscal year, thirty-three commercial properties have been reviewed and a total of \$72,291.74 has been assessed to the entities that will increase wastewater flows for their respective property. Below are graphs showing the amount assessed and the number reviewed (current through date of report preparation).





# **PLAN REVIEW:**

Two plan sets were reviewed this past month. Staff has reviewed 24 plans for the current fiscal year with an average review time of 6.50 days and with 100 percent of plans reviewed within 10 days.



# **RECOUPMENT PROJECTS:**

- NW Sewer Study: 36th Interceptor & Force Main Payback projects established in 1998/1999: Because of abandonment of Carrington LS, two resolutions reducing number of parcels requiring payback approved 01/10/12. Releases for many properties now served by North interceptor system projects were filed of record in 2012. NUA approved appropriation of payback funds on 12/05/17. Collected payback fees of \$697 for Jolley Addition on 03/23/18. NUA approved appropriation of payback funds 12/10/19 allowing staff to issue payback checks to developers i