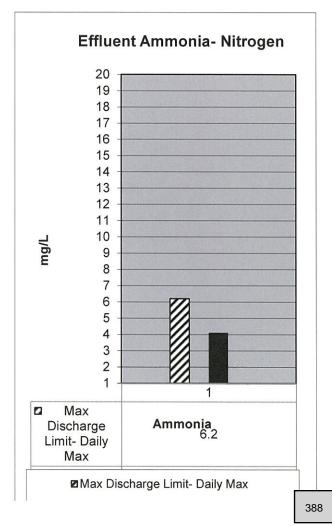

|           |

# CITY OF NORMAN WATER RECLAMATION FACILITY December 2024







#### Comments here



MONTH: December-2024

## CITY OF NORMAN, OKLAHOMA DEPARTMENT OF UTILITIES

#### **MONTHLY PROGRESS REPORT**

WATER TREATMENT DIVISION

|                                                    | FYE 2                  |                       | FYE 2                   |                |
|----------------------------------------------------|------------------------|-----------------------|-------------------------|----------------|
| Water Supply                                       | This month             | Year to date          | This month              | Year to date   |
| Plant Production (MG)                              | 295.95                 | 2232.54               | 163.38                  | 1991.22        |
| Well Production (MG)                               | 61.80