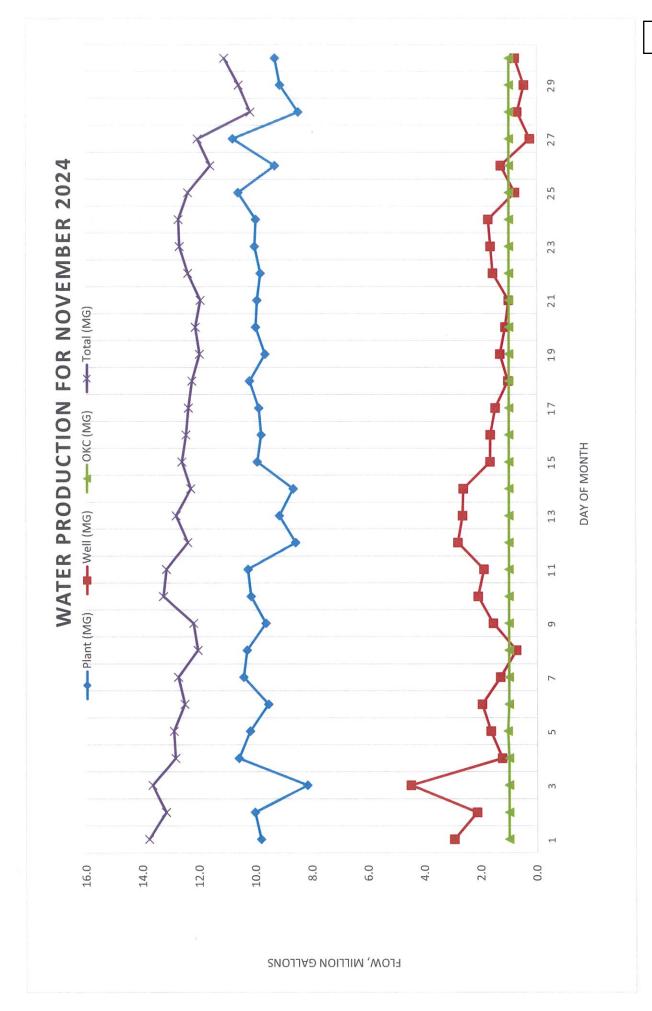

| 5              |  |  |
| Public Education                                                                       |                      |                       |                         |                |  |  |
| Number of tours conducted                                                              | 1                    | 9                     | 1                       | 6              |  |  |
| Number of people on tours                                                              | 9                    | 116                   | 2                       | 125            |  |  |

### Notes

Filter effluent valve and meter replacement has been completed on remaining filters.

Staff attended the Governor's Water Conference. Contractor sealed the base of stand pipe on Raw water line.



# $\frac{MONTHLY\ TRANSFER\ STATION\ REPORT}{\underline{November\ 2024}}$

|               | TONS PER MONTH | REVENUE PER MONTH |
|---------------|----------------|-------------------|
| O.U.          | 415.02         | \$23,589.82       |
| STANDARD GATE | 1,449.50       | \$121,928.78      |
| RESIDENTIAL   | 149.17         | \$7,261.40        |
| TOTALS:       | 2,013.69       | \$152,780.00      |

|                                             | MONTH        |
|---------------------------------------------|--------------|
| # OF LOADS TRANSPORTED TO OKC LANDFILL      | 451.00       |
| BY TRANSFER STATION TRUCKS.                 |              |
| # OF TONS TRANSPORTED TO OKC LANDFILL       | 9318.69      |
| BY TRANSFER STATION TRUCKS.                 |              |
| # OF LOADS T