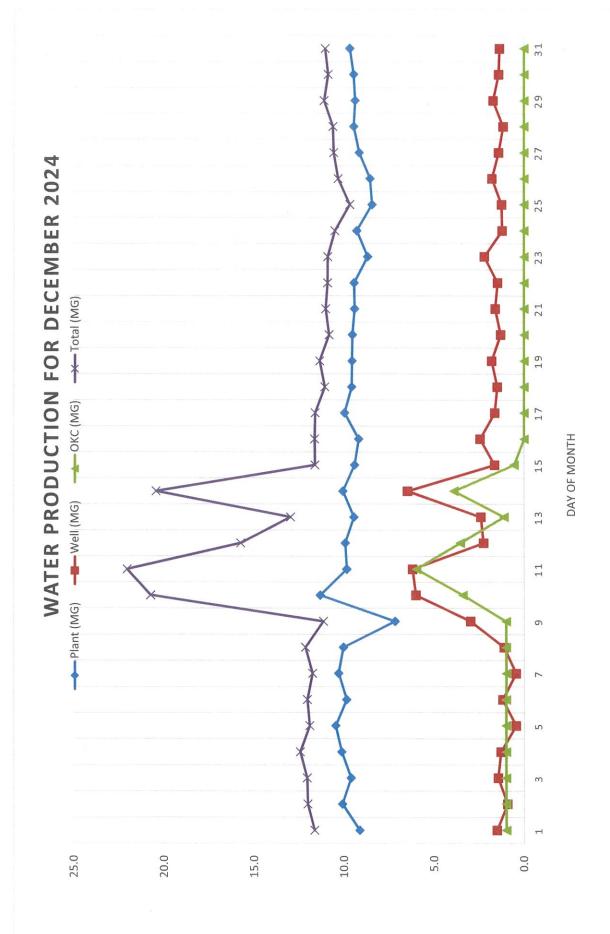

|
| , -                                                |                        |                       |                         |                |
| Public Education  Number of tours conducted        | 4                      | 40                    | •                       | 0              |
|                                                    | 1<br>8                 | 10<br>124             | 2<br>11                 | 8              |
| Number of people on tours                          | o                      | 124                   | 11                      | 136            |

#### Notes:

Contractor cleaned and repaired bottom of Lagoon 4.

Contractor repaired leaking pipe perforation in 1 MGD Clearwell and staff disinfected.

Wells 38 and 63 replaced pump and motor.



# MONTHLY TRANSFER STATION REPORT December 2024

|               | TONS PER MONTH | REVENUE PER MONTH |
|---------------|----------------|-------------------|
| O.U.          | 231.18         | \$13,128.69       |
| STANDARD GATE | 1,122.75       | \$134,213.64      |
| RESIDENTIAL   | 231.02         | \$13,748.60       |
| TOTALS:       | 1,584.95       | \$161,090.93      |

|                                             | MONTH        |
|---------------------------------------------|--------------|
| # OF LOADS TRANSPORTED TO OKC LANDFILL      | 436.00       |
| BY TRANSFER STATION TRUCKS.                 |              |
| # OF TONS TRANSPORTED TO OKC LANDFILL       | 8382.14      |
| BY TRANSFER STATION TRUCKS.                 |              |
| # OF LOADS TRANSPORTED TO OKC LANDFILL