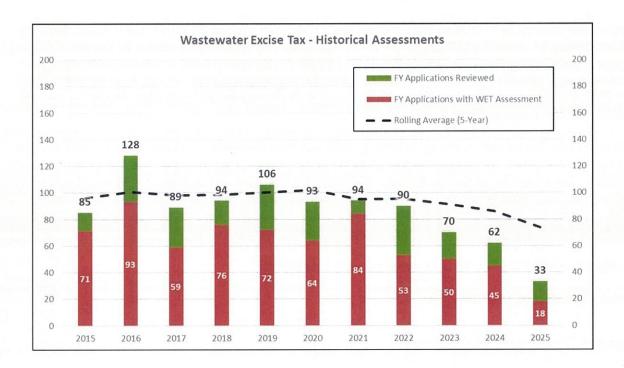

UA in the period originally designated for producing the bid documents in October.

This project is expected to go out for bid in January or early February 2025.

Engineer: TriCore Group, LLC (Greg Vance)

# Wastewater Excise Tax - Non-Residential:

<u>WRF Investment Fee/Wastewater Excise Tax</u>: Staff evaluated the Wastewater Excise Tax on three commercial entities last month. Two applications were determined to increase wastewater flows over the previous use of the site. For the fiscal year, thirty-three commercial properties have been reviewed and a total of \$72,291.74 has been assessed to the entities that will increase wastewater flows for their respective property. Below are graphs showing the amount assessed and the number reviewed (current through date of report preparation).





# **PLAN REVIEW:**

Two plan sets were reviewed this past month. Staff has reviewed 24 plans for the current fiscal year with an average review time of 6.50 days and with 100 percent of plans reviewed within 10 days.



# **RECOUPMENT PROJECTS:**

- NW Sewer Study: 36th Interceptor & Force Main Payback projects established in 1998/1999: Because of abandonment of Carrington LS, two resolutions reducing number of parcels requiring payback approved 01/10/12. Releases for many properties now served by North interceptor system projects were filed of record in 2012. NUA approved appropriation of payback funds on 12/05/17. Collected payback fees of \$697 for Jolley Addition on 03/23/18. NUA approved appropriation of payback funds 12/10/19 allowing staff to issue payback checks to developers in