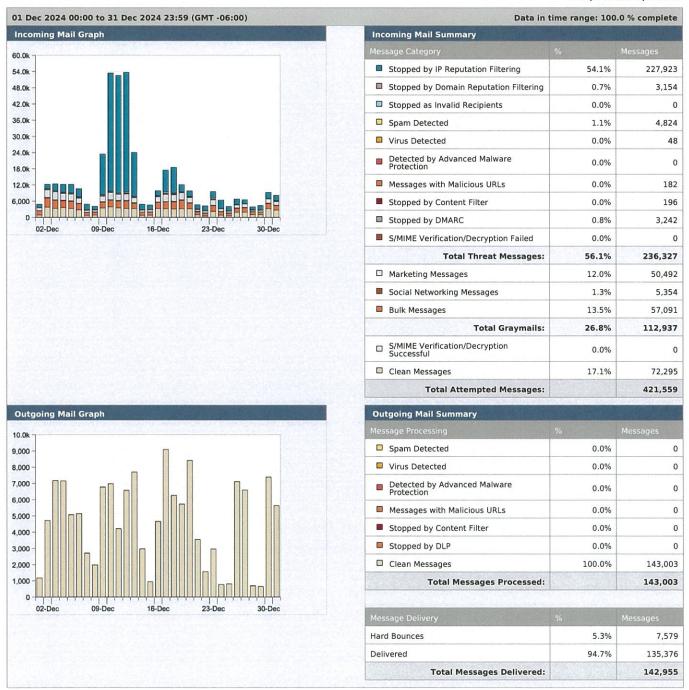

#### **Reports/Communications**

- 3. CONSIDERATION OF ACKNOWLEDGEMENT, APPROVAL, ACCEPTANCE, REJECTION, AMENDMENT, AND/OR POSTPONEMENT OF RECEIPT OF THE FINANCE DIRECTOR'S INVESTMENT REPORT AS OF DECEMBER 31, 2024, AND DIRECTING THE FILING THEREOF.
- 4. CONSIDERATION OF ACKNOWLEDGEMENT, APPROVAL, ACCEPTANCE, REJECTION, AMENDMENT, AND/OR POSTPONEMENT OF THE MONTHLY DEPARTMENTAL REPORTS FOR THE MONTH OF NOVEMBER AND DECEMBER, 2024.
- 5. CONSIDERATION OF APPROVAL, REJECTION, AMENDMENT, AND/OR POSTPONEMENT OF DECLARATION OF SURPLUS AND/OR OBSOLETE EQUIPMENT AND MATERIALS AND AUTHORIZING THE SALE OR DISPOSAL THEREOF.