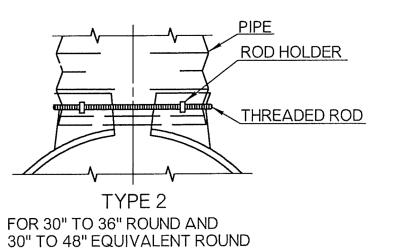

|
| -      |             | DRIVEWA  APPROVED FOR CONSTRUCTION | Y INSTA                                 | ALLATION  DATE PROJECT MANAGER T | STATE T-8-N OK R-1-W                    | 7            |
| -      |             |                                    | CIVIL ENGINEER  - ELECTRICAL ENGINEER - | 1                                | NORK ORDE                               | R NUMBER     |
| _      |             | SIGNATURE DATE                     | CONTROLS ENGINEER TBD                   | TBD                              | SHEET                                   | C7 588       |



| PIPE DIAMETER  BO SKIRT PLATE TOE PLATE  | RE |
|------------------------------------------|----|
| ROUND METAL PIPE END SECTION<br>END VIEW |    |





PIPE - ARCH SIZES.

CONCRETE END SECTION PLAN VIEW



PIPE - ARCH SIZES.

AND PIPE ARCH SIZES.



Item 17.

STANDARD COUPLING BAND





TYPICAL METAL END SECTION CONNECTIONS

| DIMENSIONS OF END SECTIONS<br>FOR METAL PIPE - ARCH |                 |     |     |     |     |     |      |                  |              |  |  |
|-----------------------------------------------------|-----------------|-----|-----|-----|-----|-----|------|------------------|--------------|--|--|
| SPAN x<br>RISE                                      | EQUIV.<br>ROUND | GA. | А   | В   | Н   | L   | W    | APPROX.<br>SLOPE | BODY<br>TYPE |  |  |
| 17" x 13"                                           | 15"             | 16  | 7"  | 9"  | 6"  | 19" | 30"  | 1:2 1/2          | 1 PC.        |  |  |
| 21" x 15"                                           | 18"             |