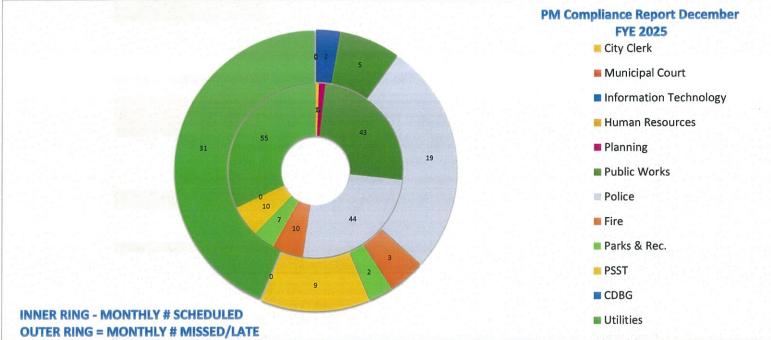

| Heavy Repair | PM-N            | 8/2/2023        |
| 23232     | 2023 Peterbilt 567 Rolloff    | Sanitation Commercial     | 2615.00                        | 2522.00                       | -93           | Hours | 11/22/2024                    | Heavy Repair | PM-C            | 9/17/2024       |
| Fire      |                               |                           |                                |                               | a z o to      |       | A Proces                      | 1 1 1 1 1 1  |                 | 127 13          |
| 0016      | 2019 Ford F150                | Fire Prevetion            | 44441.00                       | 43708.00                      | -733          | Miles | 12/13/2024                    | Light Repair | РМ-С            | 4/14/2024       |



| Department             | Scheduled | Missed/Late | % Late |  |
|------------------------|-----------|-------------|--------|--|
| City Clerk             | 1         | 0           | 0.0%   |  |
| Municipal Court        | 0         | 0           | 0.0%   |  |
| Information Technology | 0         | 0           | 0.0%   |  |
| Human Resources        | 0         | 0           | 0.0%   |  |
| Planning               | 2         | 2           | 100.0% |  |
| Public Works           | 43        | 5           | 11.6%  |  |
| Police                 | 44        | 19          | 43.2%  |  |
| Fire                   | 10        | 3           | 30.0%  |  |
| Parks & Rec.           | 7         | 2           | 28.6%  |  |
| PSST                   | 10        | 9           | 90.0%  |  |
| CDBG