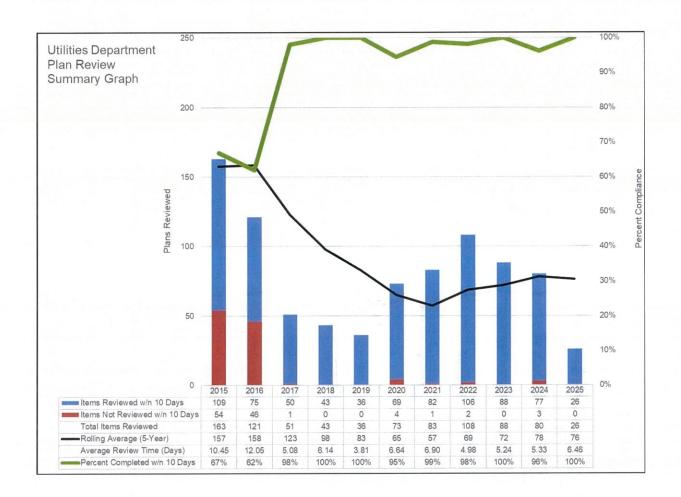

ng documents are finalized and the bidding process begins.

Engineer: TriCore Group, LLC (Greg Vance)

#### Wastewater Excise Tax - Non-Residential:

<u>WRF Investment Fee/Wastewater Excise Tax</u>: Staff evaluated the Wastewater Excise Tax on five commercial entities last month. Three applications were determined to increase wastewater flows over \$83,845.74 has been assessed to the entities that will increase wastewater flows for their respective property. Below are graphs showing the amount assessed and the number reviewed (current through date of report preparation).





#### PLAN REVIEW:

Two plan sets were reviewed this past month. Staff has reviewed 26 plans for the current fiscal year with an average review time of 6.46 days and with 100 percent of plans reviewed within 10 days.



#### **RECOUPMENT PROJECTS:**

- 1. NW Sewer Study: 36th Interceptor & Force Main Payback projects established in 1998/1999: Because of abandonment of Carrington LS, two resolutions reducing number of parcels requiring payback approved 01/10/12. Releases for many properties now served by North interceptor system projects were filed of record in 2012. NUA approved appropriation of payback funds on 12/05/17. Collected payback fees of \$697 for Jolley Addition on 03/23/18. NUA approved appropriation of payback funds 12/10/19 allowing staff to issue payback checks to developers in late December 2019.
- Sewer Service Area 5 Payback: Payback project established by R-0304-13 for NUA share of sewer improvements along Highway 9 from the Summit Valley Lift Station to the USPS.
- North Porter Water