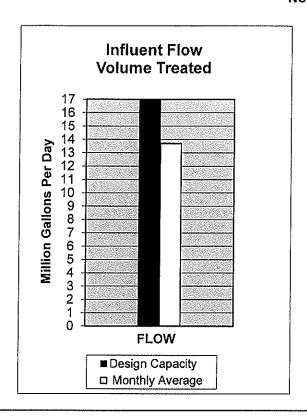

| 0                                     | 0         |
| Total Atten | dees for FYE 23                       |            | 141           |                                       | 131       |
| OU Golf C   | ourse                                 | 0.2        | 75.2          | 0.9                                   | 49.7      |
|             | netric mean average for November      |            |               |                                       | 73.1      |
| gooi        |                                       | 100 W      |               | ,00,                                  |           |
|             |                                       |            |               |                                       |           |

# CITY OF NORMAN WATER RECLAMATION FACILITY November 2024







# Comments here



MONTH: November-2024

# CITY OF NORMAN, OKLAHOMA DEPARTMENT OF UTILITIES

# MONTHLY PROGRESS REPORT

# WATER TREATMENT DIVISION

|                                                                                        | FYE 2                | 025                   | FYE 2                   | 2024           |  |  |
|----------------------------------------------------------------------------------------|----------------------|-----------------------|-------------------------|----------------|--|--|
| Water Supply                                                                           | This month           | Year to date          | This month              | Year to date   |  |  |
| Plant Production (MG)