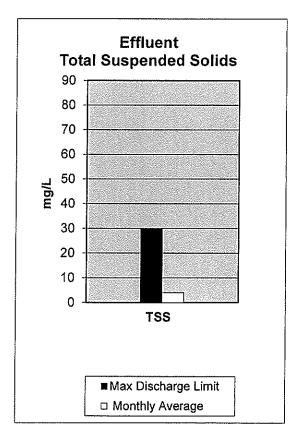

| 0         |
| Total Atten | dees for FYE 23                       |            | 141           |                                       | 131       |
| OU Golf C   | ourse                                 | 0.2        | 75.2          | 0.9                                   | 49.7      |
|             | netric mean average for November      |            |               |                                       | 73.1      |
| gooi        |                                       | 100 W      |               | ,00,                                  |           |
|             |                                       |            |               |                                       |           |

# CITY OF NORMAN WATER RECLAMATION FACILITY November 2024







# Comments here



MONTH: November-2024

# CITY OF NORMAN, OKLAHOMA DEPARTMENT OF UTILITIES

# MONTHLY PROGRESS REPORT

# WATER TREATMENT DIVISION

|                                                                                        | FYE 2                | 025                   | FYE 2                   | 2024           |  |  |
|----------------------------------------------------------------------------------------|----------------------|-----------------------|-------------------------|----------------|--|--|
| Water Supply                                                                           | This month           | Year to date          | This month              | Year to date   |  |  |
| Plant Production (MG)