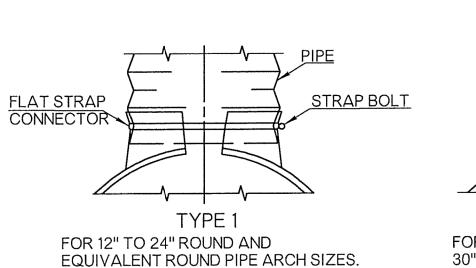

CALE: N.T.S.  COUNTY CLEVELAND SEC. 18 | 8            |
| -      |             | DRIVEWA  APPROVED FOR CONSTRUCTION | Y INSTA                                 | ALLATION  DATE PROJECT MANAGER T | STATE T-8-N OK R-1-W                    | 7            |
| -      |             |                                    | CIVIL ENGINEER  - ELECTRICAL ENGINEER - | 1                                | NORK ORDE                               | R NUMBER     |
| _      |             | SIGNATURE DATE                     | CONTROLS ENGINEER TBD                   | TBD                              | SHEET                                   | C7 588       |



| PIPE DIAMETER  BO SKIRT PLATE TOE PLATE  | RE |
|------------------------------------------|----|
| ROUND METAL PIPE END SECTION<br>END VIEW |    |





PIPE - ARCH SIZES.

CONCRETE END SECTION PLAN VIEW



PIPE - ARCH SIZES.

AND PIPE ARCH SIZES.



Item 17.

STANDARD COUPLING BAND





TYPICAL METAL END SECTION CONNECTIONS

| DIMENSIONS OF END SECTIONS<br>FOR METAL PIPE - ARCH |                 |     |     |     |     |     |      |                  |              |  |  |
|-----------------------------------------------------|-----------------|-----|-----|-----|-----|-----|------|------------------|--------------|--|--|
| SPAN x<br>RISE                                      | EQUIV.<br>ROUND | GA. | А   | В   | Н   | L   | W    | APPROX.<br>SLOPE | BODY<br>TYPE |  |  |
| 17" x 13"                                           | 15"             | 16  | 7"  | 9"  | 6"  | 19" | 30"  | 1:2 1/2          | 1 PC.        |  |  |
| 21" x 15"