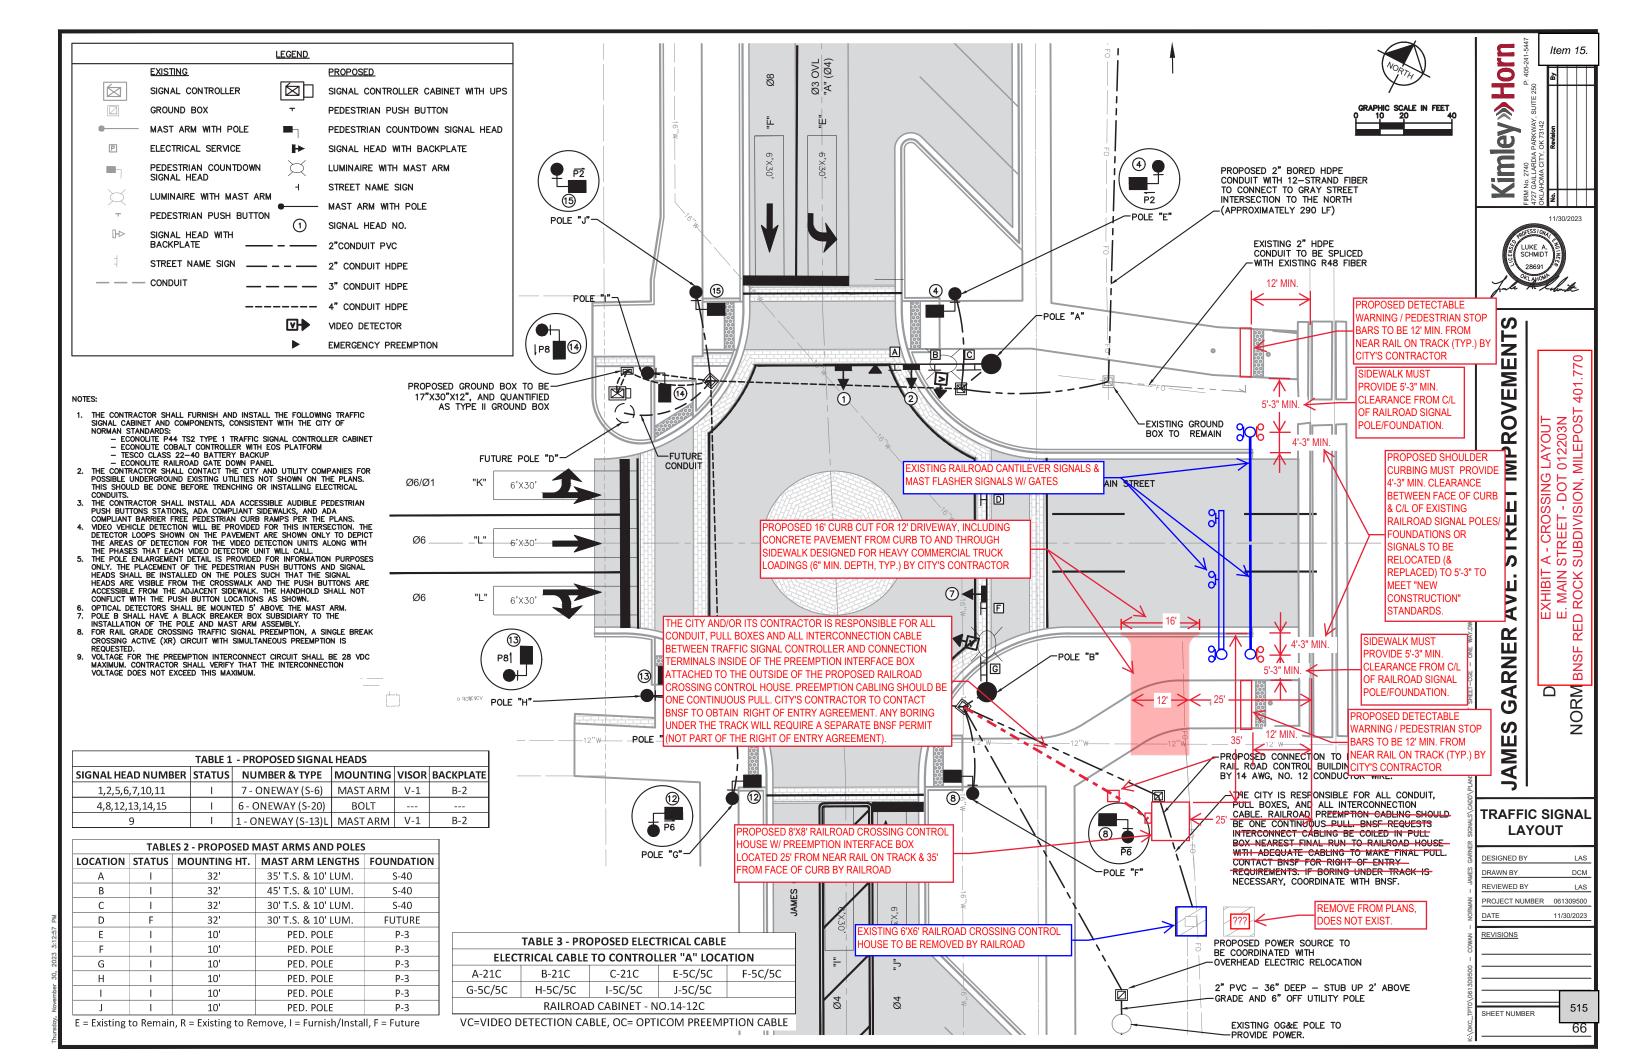

#### **Contracts**

- 12. CONSIDERATION OF APPROVAL, ACCEPTANCE, REJECTION, AMENDMENT, AND/OR POSTPONEMENT OF CHANGE ORDER THREE TO CONTRACT K-2223-33: BY AND BETWEEN THE CITY OF NORMAN, OKLAHOMA, AND L5 CONSTRUCTION, L.L.C., INCREASING THE CONTRACT AMOUNT BY \$56,031 FOR A REVISED CONTRACT AMOUNT OF \$2,365,923 FOR VARIOUS CHANGES TO PROJECT DESIGN, AND UNFORSEEN SITE CONDITIONS AT THE NORTH BASE PHASE 2 VEHICLE WASH FACILITY PROJECT AND BUDGET TRANSFERS AS OUTLINED IN THE STAFF REPORT.
- 13. CONSIDERATION OF APPROVAL, REJECTION, AMENDMENT, AND/OR POSTPONEMENT OF AMENDMENT ONE TO CONTRACT K-2425-6: AN INTERLOCAL AGREEMENT BY AND BETWEEN THE CITY OF NORMAN, OKLAHOMA, AND THE CENTRAL OKLAHOMA TRANSPORTATION AND PARKING AUTHORITY (COTPA) D/B/A EMBARK IN THE AMOUNT OF \$35,221.76, FOR A NOTTO-EXCEED AMOUNT OF \$4,575,071.93, TO PROVIDE SECURITY SERVICES AT THE NORMAN TRANSIT CENTER AND CONTRACT LANGUAGE MODIFICATION DUE TO THE OPENING OF THE CITY'S VEHICLE WASH FACILITY.
- 14. CONSIDERATION OF APPROVAL, ACCEPTANCE, REJECTION, AMENDMENT, AND/OR POSTPONEMENT OF CONTRACT K-2425-36: BY AND BETWEEN THE NORMAN UTILITIES AUTHORITY AND GOOGLE, L.L.C., TO RECEIVE \$500,000 IN GRANT FUNDING FROM GOOGLE FOR THE WATER RECLAMATION FACILITY (WRF) NON-POTABLE REUSE AND APPROPRIATION AS OUTLINED IN THE STAFF REPORT.
- 15. CONSIDERATION OF APPROVAL, REJECTION, AMENDMENT, AND/OR POSTPONEMENT OF CONTRACT K-2425-90: AN AGREEMENT BETWEEN BNSF RAILWAY COMPANY AND THE CITY OF NORMAN, OKLAHOMA FOR THE CONSTRUCTION OF SIGNAL INTERFACE EQUIPMENT AND PAVING IMPROVEMENTS FOR THE RAILROAD CROSSING AT MAIN STREET ASSOCIATED WITH THE JAMES GARNER PHASE 3 ACRES STREET TO DUFFY STREET 2019 BOND PROJECT.