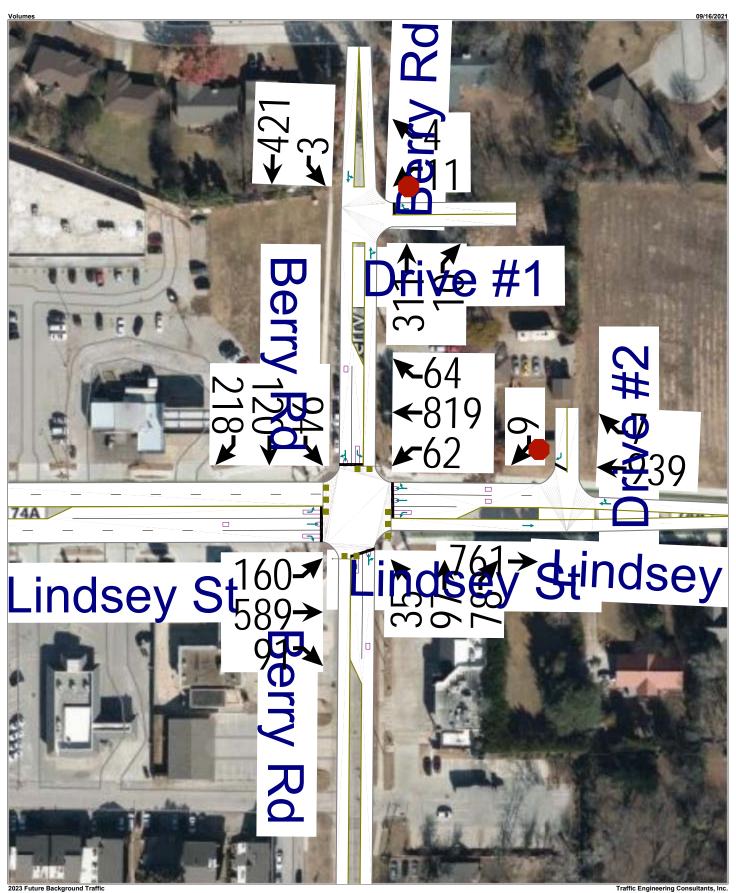

- Letter of protest received September 9, 2021, from Alise Osis and Daniel Mains with attached aerial map
- 14. Letters of protest received August 30, 2021, and June 22, 2021, from David and Kathy Nehrenz with attached aerial map
- 15. Letter of protest received September 3, 2021, from Michelle Nehrenz
- 16. Letter of protest received August 31, 2021, from Gabrielle Mandeville
- 17. Letter of protest received September 2, 2021, from Cynthia Brnx Mills
- 18. Letter of protest received September 2, 2021, from Delbert G. Mills
- 19. Letter of protest received September 2, 2021, from Gary Kruk
- 20. Letter of protest received September 2, 2021, from Micah Alcorn
- 21. Letter of protest received September 3, 2021, from Dana Drury and Stephen Maple with attached aerial map
- 22. Protest and Support Map dated October 14, 2021, containing 12.5% protest and 17.8% support within notification area
- 23. Letter of protest received October 13, 2021, from Nathalie Rocher, PhD, and Solon Clinton
- 24. Letter of protest received October 7, 2021, from Ron LaSpisa
- 25. Letter of protest received October 7, 2021, from Susan Meyer
- 26. Letter of protest received October 7, 2021, from Dennis Yarbro
- 27. Letter of protest received October 7, 2021, from Roxana Leonard
- 28. Letter of protest received October 8, 2021, from Konstantinos Karathanasis, Ph.D., Professor of Music Technology and Composition, School of Music, the University of Oklahoma, and Ekaterini Akarepi, Lecturer of World Music, the University of Oklahoma
- 29. Letter of protest received October 8, 2021, from Leslie Cornwall
- 30. Letter of protest received October 8, 2021, from John B. Cornwall
- 31. Letter of protest received October 8, 2021, from JoAnn Oliver
- 32. Letter of protest received October 12, 2021, from Linda Lockett
- 33. Letter of protest received October 12, 2021, from William Farrell and Alana Sofia
- 34. Letter of protest received October 12, 2021, from William Lockett
- 35. Letter of protest received October 12, 2021, from Kevin and Kricket Connywerdy
- 36. Letter of protest received October 12, 2021, from Carolyn and Gary Kauley
- 37. Letter of protest received October 12, 2021, from Nolita C. Morgan with attached family photograph and photograph of Lindsey and Berry intersection
- 38. Letter of support received October 14, 2021, from Brent Swift, Swift Company
- 39. Revised Traffic Impact Analysis prepared for Shops at Berry, L.L.C., October, 2021, prepared by Traffic Engineering Consultants, Inc., with Figure 1, Project Location Map; Figure 2, Proposed Site Plan; Figure 3, 2021 Existing Traffic; Figure 4, 2023 Future Background Traffic; Figure 5, Proposed Development Traffic; Figure 6, Projected Combined Traffic; Table 1, Projects Site Generate Traffic; Table 2, Level-of-Service Criteria; and Table 3, Intersection Capacity Analysis Results
- 40. Pertinent excerpts from Planning Commission Minutes of October 14, 2021