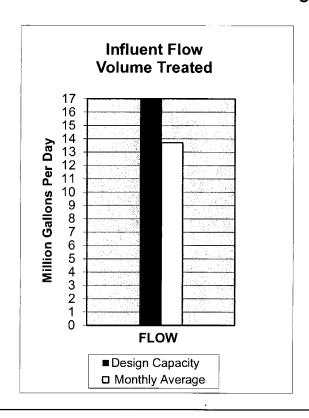

| 16        |  |  |
| Total Attendees for FYE 22                                    |                                                                      | 18        |            | 16        |  |  |
| Reclaimed Water System (MG)                                   | 0.0                                                                  | 0.0       | 0.0        | 0.0       |  |  |
| OU Golf Course                                                | 5.8                                                                  | 43.1      | 6.0        | 38.7      |  |  |
| E.coli Geometeric Mean for October 2021 14 MPN (Limit is 630) |                                                                      |           |            |           |  |  |

# CITY OF NORMAN WATER RECLAMATION FACILITY October 2021









**Comments here** 

MONTH: October-2021

### CITY OF NORMAN, OKLAHOMA DEPARTMENT OF UTILITIES

#### **MONTHLY PROGRESS REPORT**

#### WATER TREATMENT DIVISION

|                                                                         | FYE 2                   | 2022                   | FYE 2                   | <u> 2021</u>   |
|-------------------------------------------------------------------------|-------------------------|------------------------|-------------------------|----------------|
| Water Supply                                                            | This month              | Year to date           | This month              | Year to date   |
| Plant Production (MG)                                                   | 367.51                  | 1583.32