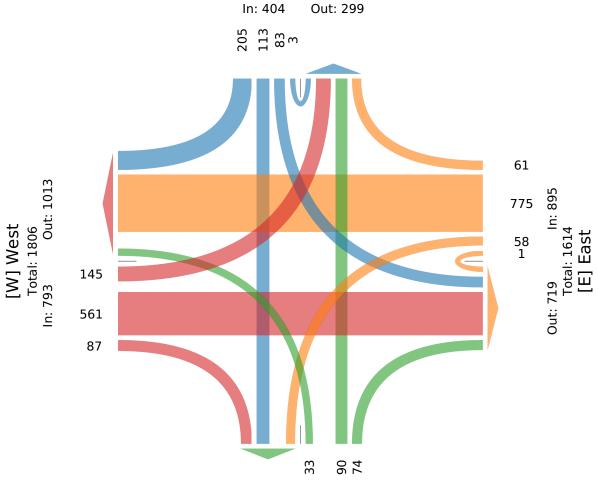

- Letter of protest received September 9, 2021, from Alise Osis and Daniel Mains with attached aerial map
- 14. Letters of protest received August 30, 2021, and June 22, 2021, from David and Kathy Nehrenz with attached aerial map
- 15. Letter of protest received September 3, 2021, from Michelle Nehrenz
- 16. Letter of protest received August 31, 2021, from Gabrielle Mandeville
- 17. Letter of protest received September 2, 2021, from Cynthia Brnx Mills
- 18. Letter of protest received September 2, 2021, from Delbert G. Mills
- 19. Letter of protest received September 2, 2021, from Gary Kruk
- 20. Letter of protest received September 2, 2021, from Micah Alcorn
- 21. Letter of protest received September 3, 2021, from Dana Drury and Stephen Maple with attached aerial map
- 22. Protest and Support Map dated October 14, 2021, containing 12.5% protest and 17.8% support within notification area
- 23. Letter of protest received October 13, 2021, from Nathalie Rocher, PhD, and Solon Clinton
- 24. Letter of protest received October 7, 2021, from Ron LaSpisa
- 25. Letter of protest received October 7, 2021, from Susan Meyer
- 26. Letter of protest received October 7, 2021, from Dennis Yarbro
- 27. Letter of protest received October 7, 2021, from Roxana Leonard
- 28. Letter of protest received October 8, 2021, from Konstantinos Karathanasis, Ph.D., Professor of Music Technology and Composition, School of Music, the University of Oklahoma, and Ekaterini Akarepi, Lecturer of World Music, the University of Oklahoma
- 29. Letter of protest received October 8, 2021, from Leslie Cornwall
- 30. Letter of protest received October 8, 2021, from John B. Cornwall
- 31. Letter of protest received October 8, 2021, from JoAnn Oliver
- 32. Letter of protest received October 12, 2021, from Linda Lockett
- 33. Letter of protest received October 12, 2021, from William Farrell and Alana Sofia
- 34. Letter of protest received October 12, 2021, from William Lockett
- 35. Letter of protest received October 12, 2021, from Kevin and Kricket Connywerdy
- 36. Letter of protest received October 12, 2021, from Carolyn and Gary Kauley
- 37. Letter of protest received October 12, 2021, from Nolita C. Morgan with attached family photograph and photograph of Lindsey and Berry intersection
- 38. Letter of support received October 14, 2021, from Brent Swift, Swift Company
- 39. Revised Traffic Impact Analysis prepared for Shops at Berry, L.L.C., October, 2021, prepared by Traffic Engineering Consultants, Inc., with Figure 1, Project Location Map; Figure 2, Proposed Site Plan; Figure 3, 2021 Existing Traffic; Figure 4, 2023 Future Background Traffic; Figure 5, Proposed Development Traffic; Figure 6, Projected Combined Traffic; Table 1, Projects Site Generate Traffic; Table 2, Level-of-Service Criteria; and Table 3, Intersection Capacity Analysis Results
- 40. Pertinent excerpts from Planning Commission Minutes of October 14, 2021