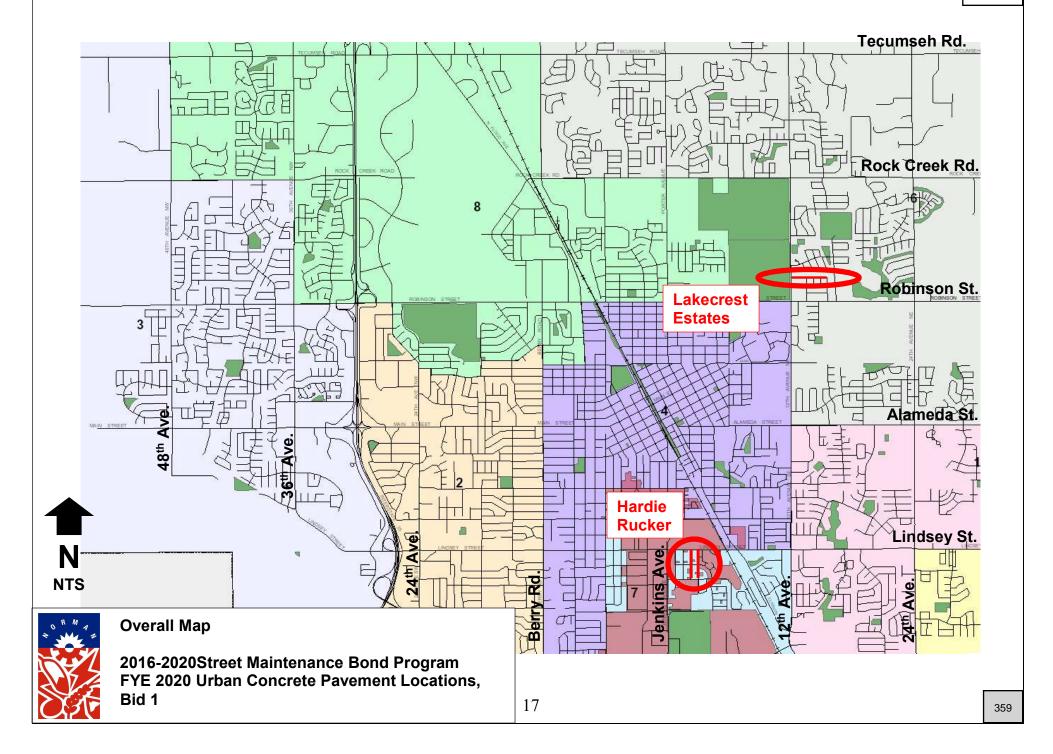

- 18. CONSIDERATION OF APPROVAL, ACCEPTANCE, REJECTION, AMENDMENT, AND/OR POSTPONEMENT OF THE FINAL ACCEPTANCE OF CONTRACT K-1819-133 (AMENDMENT NO. TWO): BY AND BETWEEN THE CITY OF NORMAN, OKLAHOMA, AND CROSSLAND CONSTRUCTION COMPANY FOR THE NORMAN FORWARD YOUTH FOOTBALL IMPROVEMENTS PROJECT AND FINAL PAYMENT OF \$58,952.69.
- 19. CONSIDERATION OF APPROVAL, ACCEPTANCE, REJECTION, AMENDMENT, AND/OR POSTPONEMENT OF THE FINAL ACCEPTANCE OF CONTRACT K-1819-133 AMENDMENT NO. THREE: BY AND BETWEEN THE CITY OF NORMAN, OKLAHOMA, AND CROSSLAND CONSTRUCTION COMPANY FOR THE SOUTHEAST PARKING ADDITION AT RUBY GRANT PARK (PHASE 1B) PROJECT AND FINAL PAYMENT OF \$16,228.35.
- 20. CONSIDERATION OF APPROVAL, ACCEPTANCE, REJECTION, AMENDMENT, AND/OR POSTPONEMENT OF CHANGE ORDER NO. ONE TO CONTRACT K-1920-7: BY AND BETWEEN THE CITY OF NORMAN, OKLAHOMA, AND CENTRAL CONTRACTING SERVICES, INC., DECREASING THE CONTRACT AMOUNT BY \$3,130.50 FOR A REVISED AMOUNT OF \$305,104.50 FOR THE URBAN CONCRETE PAVEMENT PROJECT, FYE 2020 LOCATIONS, BID 1, (LAKECREST DRIVE FROM 12TH AVENUE N.E. TO ERIE AVENUE AND MCKINLEY AVENUE AND GEORGE AVENUE FROM LINDSEY STREET TO STINSON STREET), FINAL ACCEPTANCE OF THE PROJECT, AND FINAL PAYMENT IN THE AMOUNT OF \$12,405.24
- 21. CONSIDERATION OF APPROVAL, ACCEPTANCE, REJECTION, AMENDMENT, AND/OR POSTPONEMENT OF CHANGE ORDER NO. ONE TO CONTRACT K-1920-47: BY AND BETWEEN THE CITY OF NORMAN, OKLAHOMA, AND CENTRAL CONTRACTING SERVICES, INC., DECREASING THE CONTRACT AMOUNT BY \$3,184.50 FOR A REVISED CONTRACT AMOUNT OF \$298,970.50 FOR THE URBAN CONCRETE PAVEMENT FYE 2020 LOCATIONS, PROJECT 3, (GLENWOOD STREET, WIND HILL ROAD, ABE MARTIN DRIVE; LEANING ELM DRIVE; WINDING CREEK CIRCLE; WOODCREST CREEK DRIVE; HEMPSTEAD COURT; ROCKRIDGE COURT; AND CHARLES STREET), FINAL ACCEPTANCE OF THE PROJECT, AND FINAL PAYMENT IN THE AMOUNT OF \$12,098.54.
- 22. CONSIDERATION OF APPROVAL, ACCEPTANCE, REJECTION, AMENDMENT, AND/OR POSTPONEMENT OF FINAL ACCEPTANCE OF CONTRACT K-2021-89: BY AND BETWEEN THE CITY OF NORMAN, OKLAHOMA, AND CIMARRON CONSTRUCTION COMPANY FOR THE CRESTON WAY AND SCHULTZ DRIVE DRAINAGE IMPROVEMENT PROJECT AND FINAL PAYMENT IN THE AMOUNT OF \$53,690.36.