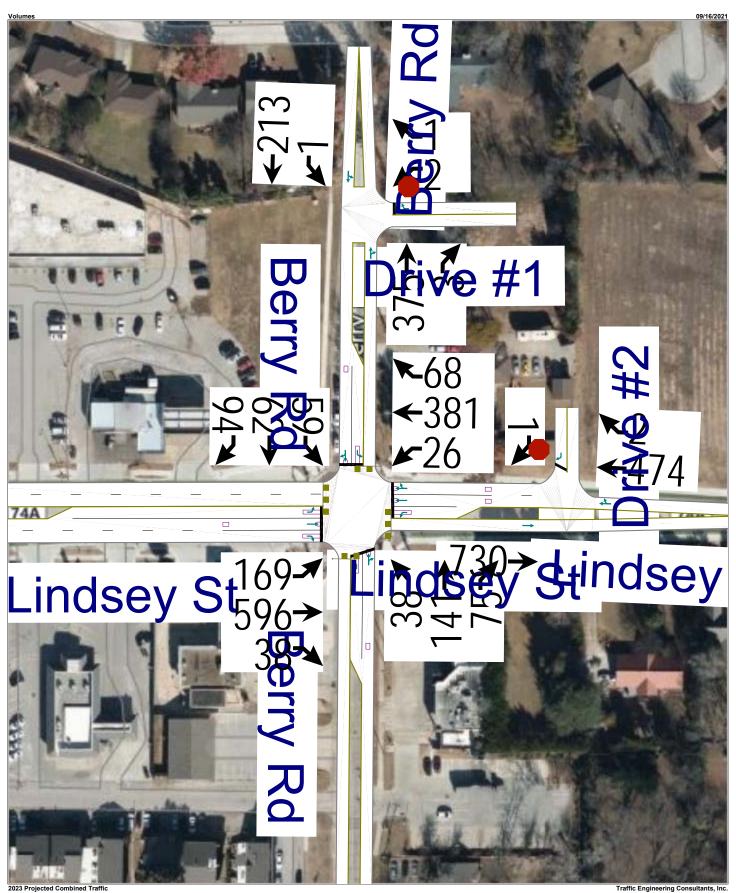

- Letter of protest received September 9, 2021, from Alise Osis and Daniel Mains with attached aerial map
- 14. Letters of protest received August 30, 2021, and June 22, 2021, from David and Kathy Nehrenz with attached aerial map
- 15. Letter of protest received September 3, 2021, from Michelle Nehrenz
- 16. Letter of protest received August 31, 2021, from Gabrielle Mandeville
- 17. Letter of protest received September 2, 2021, from Cynthia Brnx Mills
- 18. Letter of protest received September 2, 2021, from Delbert G. Mills
- 19. Letter of protest received September 2, 2021, from Gary Kruk
- 20. Letter of protest received September 2, 2021, from Micah Alcorn
- 21. Letter of protest received September 3, 2021, from Dana Drury and Stephen Maple with attached aerial map
- 22. Protest and Support Map dated October 14, 2021, containing 12.5% protest and 17.8% support within notification area
- 23. Letter of protest received October 13, 2021, from Nathalie Rocher, PhD, and Solon Clinton
- 24. Letter of protest received October 7, 2021, from Ron LaSpisa
- 25. Letter of protest received October 7, 2021, from Susan Meyer
- 26. Letter of protest received October 7, 2021, from Dennis Yarbro
- 27. Letter of protest received October 7, 2021, from Roxana Leonard
- 28. Letter of protest received October 8, 2021, from Konstantinos Karathanasis, Ph.D., Professor of Music Technology and Composition, School of Music, the University of Oklahoma, and Ekaterini Akarepi, Lecturer of World Music, the University of Oklahoma
- 29. Letter of protest received October 8, 2021, from Leslie Cornwall
- 30. Letter of protest received October 8, 2021, from John B. Cornwall
- 31. Letter of protest received October 8, 2021, from JoAnn Oliver
- 32. Letter of protest received October 12, 2021, from Linda Lockett
- 33. Letter of protest received October 12, 2021, from William Farrell and Alana Sofia
- 34. Letter of protest received October 12, 2021, from William Lockett
- 35. Letter of protest received October 12, 2021, from Kevin and Kricket Connywerdy
- 36. Letter of protest received October 12, 2021, from Carolyn and Gary Kauley
- 37. Letter of protest received October 12, 2021, from Nolita C. Morgan with attached family photograph and photograph of Lindsey and Berry intersection
- 38. Letter of support received October 14, 2021, from Brent Swift, Swift Company
- 39. Revised Traffic Impact Analysis prepared for Shops at Berry, L.L.C., October, 2021, prepared by Traffic Engineering Consultants, Inc., with Figure 1, Project Location Map; Figure 2, Proposed Site Plan; Figure 3, 2021 Existing Traffic; Figure 4, 2023 Future Background Traffic; Figure 5, Proposed Development Traffic; Figure 6, Projected Combined Traffic; Table 1, Projects Site Generate Traffic; Table 2, Level-of-Service Criteria; and Table 3, Intersection Capacity Analysis Results
- 40. Pertinent excerpts from Planning Commission Minutes of October 14, 2021