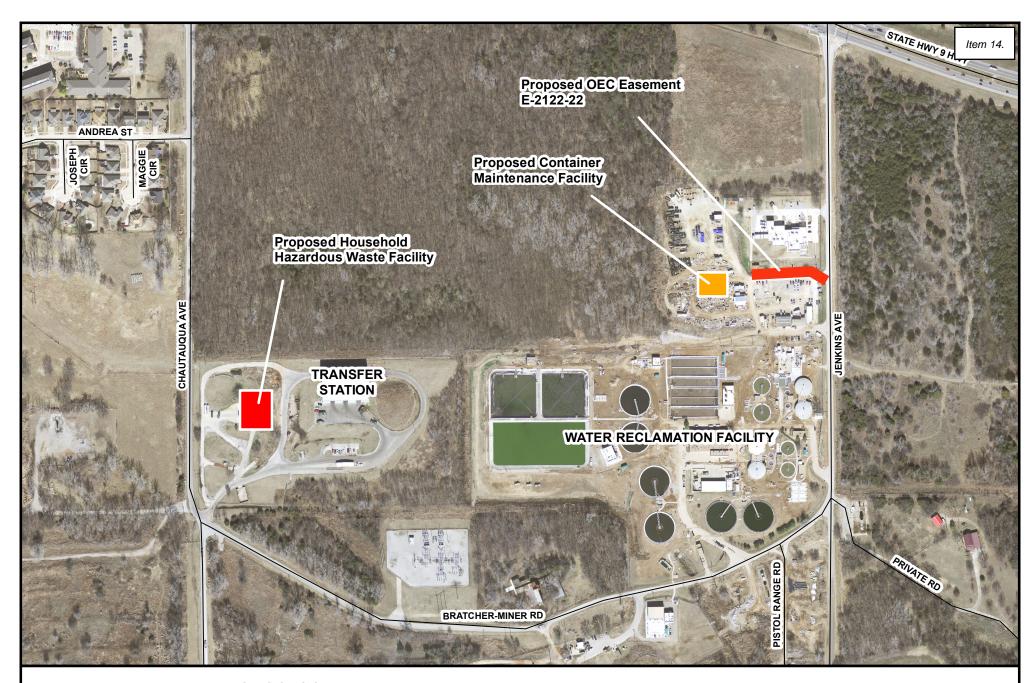

# **Easement**

- 11. CONSIDERATION OF APPROVAL, ACCEPTANCE, REJECTION, AMENDMENT, AND/OR POSTPONEMENT OF EASEMENT E-2122-17: A PERMANENT DRAINAGE EASEMENT DONATED BY DURWIN J. GAITHER FOR THE WEST IMHOFF ROAD BRIDGE EMERGENCY REPAIR PROJECT.
- 12. CONSIDERATION OF APPROVAL, ACCEPTANCE, REJECTION, AMENDMENT, AND/OR POSTPONEMENT OF EASEMENT E-2122-18: A PERMANENT DRAINAGE EASEMENT DONATED BY JENNIFER ANDERSON AND PETER SOPPELSA, JOINT TENANTS, FOR THE WEST IMHOFF ROAD BRIDGE EMERGENCY REPAIR PROJECT.
- 13. CONSIDERATION OF APPROVAL, ACCEPTANCE, REJECTION, AMENDMENT, AND/OR POSTPONEMENT OF EASEMENT E-2122-19: a PERMANENT DRAINAGE EASEMENT FROM SARAH HOLLAND AND ROBERT ASHLEY, JOINT TENANTS, IN THE AMOUNT OF \$10,400 FOR THE WEST IMHOFF ROAD BRIDGE EMERGENCY REPAIR PROJECT.
- 14. CONSIDERATION FOR APPROVAL, GRANT, REJECTION, AMENDMENT, AND/OR POSTPONEMENT OF EASEMENT E-2122-22: GRANTING AN EASEMENT TO OKLAHOMA ELECTRIC COOPERATIVE TO PROVIDE ELECTRICAL SERVICE TO THE NEW SANITATION CONTAINER MAINTENANCE BUILDING AT 3440 JENKINS AVENUE.