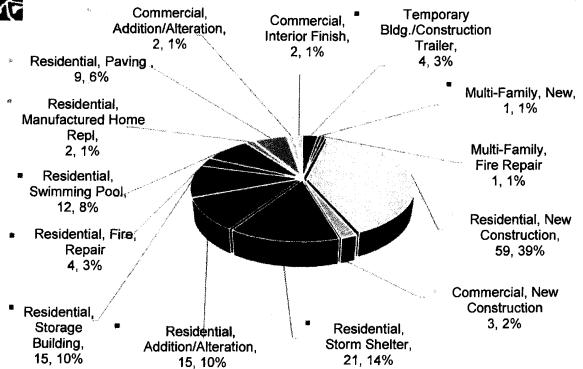

\$2,561.25 | \$2,561.25 | \$3,657.00 | \$2,561.25 | \$196.00      | 898.00   | \$11,634.75 | \$37,575.22 |
|           | 0.00            | 150.00     | 150.00     | 225.00     | 150.00     | 8.00          | 4.00     | 687.00      | 1517.00     |
|           |                 |            |            |            |            |               |          |             |             |
|           | Facility Maint. | City Hall  | Bldg A     | Bldg B     | Bldg C     | Fire Stations | Library  |             |             |
| Custodial |                 |            |            |            |            |               |          | Total       | Total       |

### PLANNING AND COMMUNITY DEVELOPMENT

10

# S.A.

# CITY OF NORMAN DEVELOPMENT SERVICES DIVISION PERMIT ACTIVITY OCTOBER 2021 REPORT



| Permit Type                          | Count |    | Valuation   |
|--------------------------------------|-------|----|-------------|
| Residential, New Construction        | 59    | \$ | 16,205,456  |
| Residential Duplex, New Construction | 0     | \$ | -           |
| Residential, New Manufactured Home   | 0     | \$ | •           |
| Commercial, New Construction         | 3     | \$ | 185,500,000 |
| Commercial, Parking Lot              | 0     | \$ | -           |
| Commercial, Shell Building           | 0     | \$ | -           |
| Residential, Storm Shelter           | 21    | \$ | 68,992      |
| Residential, Addition/Alteration     | 15    | \$ | 559,171     |
| Residential, Carport                 | 0     | \$ | -           |
| Residential, Storage Building        | 15    | \