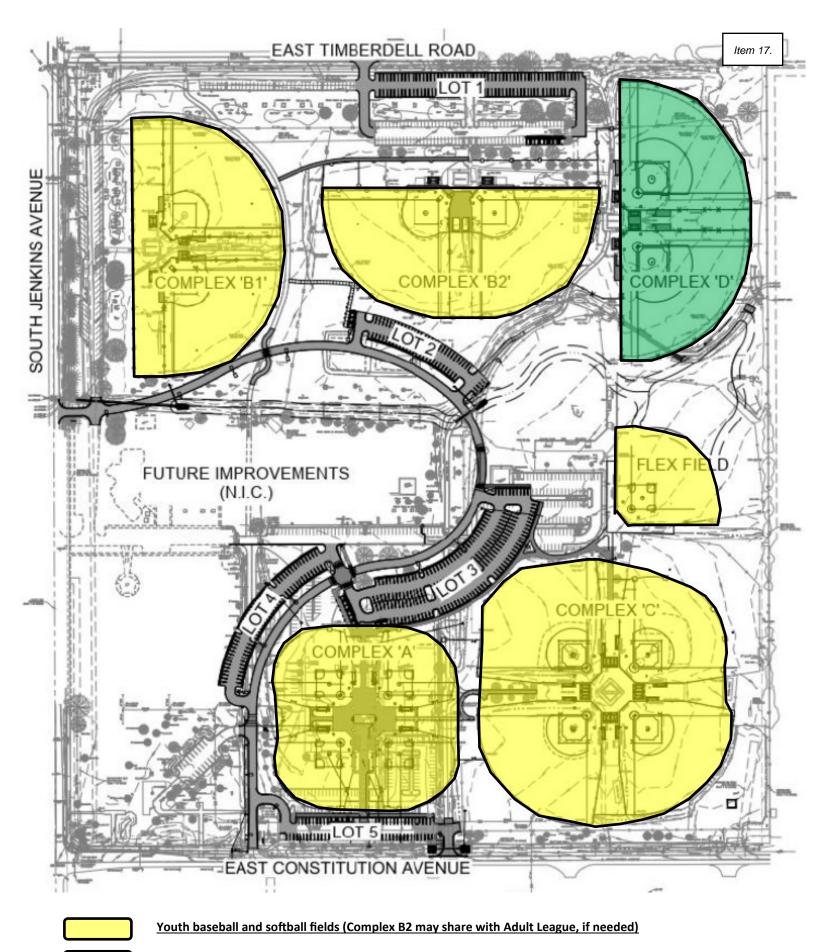

AND THE BALL CLUBS OF NORMAN (FORMERLY NORMAN YOUTH BASEBALL ACADEMY) FOR THE USE OF REAVES PARK BASEBALL/SOFTBALL FIELDS AND COMPLEX FOR THE PURPOSE OF ORGANIZING AND PROVIDING YOUTH AND ADULT BASEBALL AND SOFTBALL PROGRAMS FOR THE CITY OF NORMAN FOR A PERIOD OF FIVE YEARS.