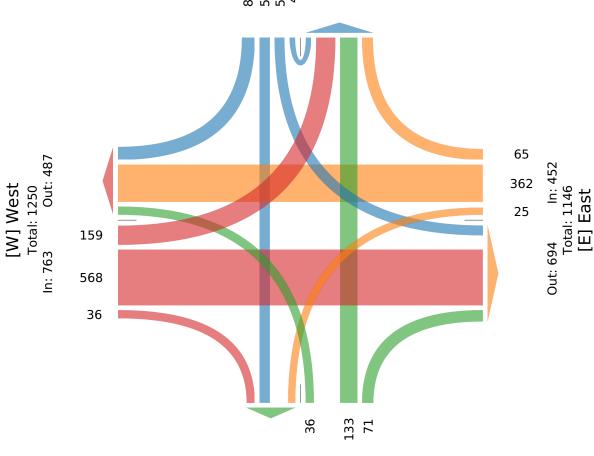

|
| Buses and Single-Unit Trucks   | 0         | 0     | 0     | 0     | 0     | 1        | 6     | 1     | 0  | 8     | 0         | 0     | 0     | 0  | 0     | 2         | 12    | 0     | 0  | 14    | 22    |
| % Buses and Single-Unit Trucks | 0%        | 0%    | 0%    | 0%    | 0%    | 4.0%     | 1.7%  | 1.5%  | 0% | 1.8%  | 0%        | 0%    | 0%    | 0% | 0%    | 1.3%      | 2.1%  | 0%    | 0% | 1.8%  | 1.3%  |

<sup>\*</sup>L: Left, R: Right, T: Thru, U: U-Turn

Wed Sep 1, 2021

AM Peak (7:45 AM - 8:45 AM)

All Classes (Lights, Articulated Trucks, Buses and Single-Unit Trucks)

All Movements

ID: 868249, Location: 35.203926, -97.459005



Provided by: Traffic Engineering Consultants, Inc. 6000 S. Western Ave, Suite 300, Oklahoma City, OK, 73139, US



In: 207 Out: 361

89 59 55 4



Out: 120 In: 240 Total: 360 [S] South

Wed Sep 1, 2021

Midday Peak (12 PM - 1 PM)

All Classes (Lights, Articulated Trucks, Buses and Single-Unit Trucks)

All Movements

ID: 868249, Location: 35.203926, -97.459005



Provided by: Traffic Engineering Consultants, Inc. 6000 S. Western Ave, Suite 300, Oklahoma City, OK, 73139, US

| Leg                            | North     |       |       |    |       | East     |       |       |    |       | South     |       |       |    |       | West      |       |       |    |       |       |
|--------------------------------|-----------|-------|-------|----|-------|----------|-------|-------|----|-------|-----------|-------|-------|----|-------|-----------|-------|-------|----|-------|-------|
| Direction                      | Southboun | d     |