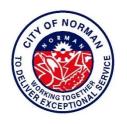

- 23. CONSIDERATION OF APPROVAL, REJECTION, AMENDMENT, AND/OR POSTPONEMENT OF AMENDMENT NO. TWO TO CONTRACT K-2021-97: BY AND BETWEEN THE NORMAN MUNICIPAL AUTHORITY AND GE JOHNSON CONSTRUCTION COMPANY INCREASING THE CONTRACT AMOUNT BY \$12,875,632 FOR A REVISED CONTRACT AMOUNT OF \$16,280,106 FOR CONSTRUCTION MANAGEMENT AT RISK SERVICES TO PROVIDE BUILDING CONCRETE, STEEL/JOIST/DECK FABRICATION & ERECTION, POOLS, CONCRETE/ASPHALT EXTERIOR PAVING, SITE UTILITIES AND CONSTRUCTION CONTINGENCY FOR THE CONSTRUCTION OF THE YOUNG FAMILY ATHLETIC CENTER AND BUDGET TRANSFER AS OUTLINED IN THE STAFF REPORT.
- 24. CONSIDERATION OF APPROVAL, ACCEPTANCE, REJECTION, AMENDMENT, AND/OR POSTPONEMENT OF CHANGE ORDER NO. TWO TO CONTRACT K-2122-2: BY AND BETWEEN THE CITY OF NORMAN, OKLAHOMA, AND EMC SERVICES, L.L.C., INCREASING THE CONTRACT AMOUNT BY \$18,453 FOR A REVISED CONTRACT AMOUNT OF \$875,248 ADDING THE ACRES STREET INSET PARKING PROJECT LOCATION TO THE URBAN CONCRETE FYE 2022 LOCATIONS PROJECT, BID #1, AND BUDGET TRANSFER AS OUTLINED IN THE STAFF REPORT.
- 25. CONSIDERATION OF APPROVAL, ACCEPTANCE, REJECTION, AMENDMENT, AND/OR POSTPONEMENT OF THE FINAL ACCEPTANCE OF CONTRACT K-2122-7: BY AND BETWEEN THE CITY OF NORMAN, OKLAHOMA, AND ASTI SAWING, INC., THE FYE 2022 SIDEWALK HORIZONTAL SAW CUTTING PROJECT AND FINAL PAYMENT IN THE AMOUNT OF \$34,470,
- 26. CONSIDERATION OF AWARDING, APPROVAL, ACCEPTANCE, ADOPTION, REJECTION, AND/OR POSTPONEMENT OF REQUEST FOR PROPOSAL RFP-2122-20, CONTRACT K-2122-64 BY AND BETWEEN THE CITY OF NORMAN, OKLAHOMA, AND HAPPY PLAYGROUNDS, L.L.C., IN THE AMOUNT OF \$180,000, PERFORMANCE BOND B-2122-46, STATUTORY BOND B-2122-47, AND MAINTENANCE BOND MB-2122-33 FOR THE VINEYARD PARK PLAYGROUND PROJECT AND RESOLUTION R-2122-42 GRANTING TAX-EXEMPT STATUS.
- 27. CONSIDERATION OF AUTHORIZATION, APPROVAL, ADOPTION, REJECTION, AMENDMENT, AND/OR POSTPONEMENT OF CONTRACT K-2122-70: A MAINTENANCE, FINANCING, AND RIGHT-OF-WAY AGREEMENT BY AND BETWEEN THE CITY OF NORMAN, OKLAHOMA, AND THE OKLAHOMA DEPARTMENT OF TRANSPORTATION FOR FEDERAL-AID PROJECT TAP214E(102)AG, STATE JOB 33271(04), FOR THE CONSTITUTION STREET MULTI-MODAL PATH BETWEEN JENKINS AVENUE AND CLASSEN BOULEVARD, ADOPTION OF RESOLUTION R-2122-62, AND PAYMENT IN THE AMOUNT OF \$545,459 TO THE OKLAHOMA DEPARTMENT OF TRANSPORTATION FOR THE LOCAL SHARE OF THE PROJECT COST.