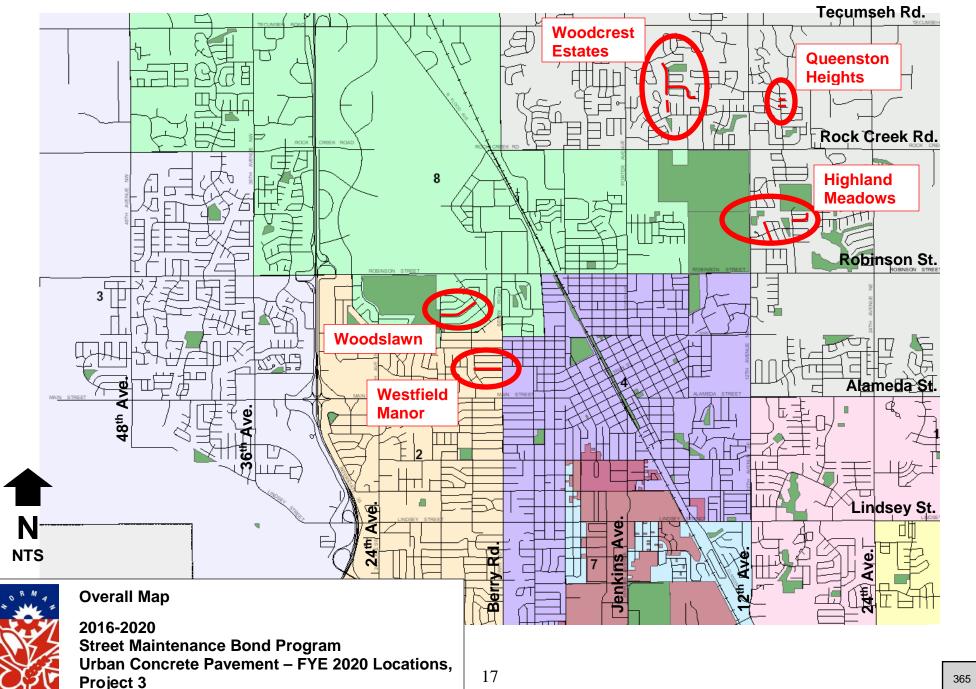

- 23. CONSIDERATION OF APPROVAL, REJECTION, AMENDMENT, AND/OR POSTPONEMENT OF AMENDMENT NO. TWO TO CONTRACT K-2021-97: BY AND BETWEEN THE NORMAN MUNICIPAL AUTHORITY AND GE JOHNSON CONSTRUCTION COMPANY INCREASING THE CONTRACT AMOUNT BY \$12,875,632 FOR A REVISED CONTRACT AMOUNT OF \$16,280,106 FOR CONSTRUCTION MANAGEMENT AT RISK SERVICES TO PROVIDE BUILDING CONCRETE, STEEL/JOIST/DECK FABRICATION & ERECTION, POOLS, CONCRETE/ASPHALT EXTERIOR PAVING, SITE UTILITIES AND CONSTRUCTION CONTINGENCY FOR THE CONSTRUCTION OF THE YOUNG FAMILY ATHLETIC CENTER AND BUDGET TRANSFER AS OUTLINED IN THE STAFF REPORT.
- 24. CONSIDERATION OF APPROVAL, ACCEPTANCE, REJECTION, AMENDMENT, AND/OR POSTPONEMENT OF CHANGE ORDER NO. TWO TO CONTRACT K-2122-2: BY AND BETWEEN THE CITY OF NORMAN, OKLAHOMA, AND EMC SERVICES, L.L.C., INCREASING THE CONTRACT AMOUNT BY \$18,453 FOR A REVISED CONTRACT AMOUNT OF \$875,248 ADDING THE ACRES STREET INSET PARKING PROJECT LOCATION TO THE URBAN CONCRETE FYE 2022 LOCATIONS PROJECT, BID #1, AND BUDGET TRANSFER AS OUTLINED IN THE STAFF REPORT.
- 25. CONSIDERATION OF APPROVAL, ACCEPTANCE, REJECTION, AMENDMENT, AND/OR POSTPONEMENT OF THE FINAL ACCEPTANCE OF CONTRACT K-2122-7: BY AND BETWEEN THE CITY OF NORMAN, OKLAHOMA, AND ASTI SAWING, INC., THE FYE 2022 SIDEWALK HORIZONTAL SAW CUTTING PROJECT AND FINAL PAYMENT IN THE AMOUNT OF \$34,470,
- 26. CONSIDERATION OF AWARDING, APPROVAL, ACCEPTANCE, ADOPTION, REJECTION, AND/OR POSTPONEMENT OF REQUEST FOR PROPOSAL RFP-2122-20, CONTRACT K-2122-64 BY AND BETWEEN THE CITY OF NORMAN, OKLAHOMA, AND HAPPY PLAYGROUNDS, L.L.C., IN THE AMOUNT OF \$180,000, PERFORMANCE BOND B-2122-46, STATUTORY BOND B-2122-47, AND MAINTENANCE BOND MB-2122-33 FOR THE VINEYARD PARK PLAYGROUND PROJECT AND RESOLUTION R-2122-42 GRANTING TAX-EXEMPT STATUS.
- 27. CONSIDERATION OF AUTHORIZATION, APPROVAL, ADOPTION, REJECTION, AMENDMENT, AND/OR POSTPONEMENT OF CONTRACT K-2122-70: A MAINTENANCE, FINANCING, AND RIGHT-OF-WAY AGREEMENT BY AND BETWEEN THE CITY OF NORMAN, OKLAHOMA, AND THE OKLAHOMA DEPARTMENT OF TRANSPORTATION FOR FEDERAL-AID PROJECT TAP214E(102)AG, STATE JOB 33271(04), FOR THE CONSTITUTION STREET MULTI-MODAL PATH BETWEEN JENKINS AVENUE AND CLASSEN BOULEVARD, ADOPTION OF RESOLUTION R-2122-62, AND PAYMENT IN THE AMOUNT OF \$545,459 TO THE OKLAHOMA DEPARTMENT OF TRANSPORTATION FOR THE LOCAL SHARE OF THE PROJECT COST.