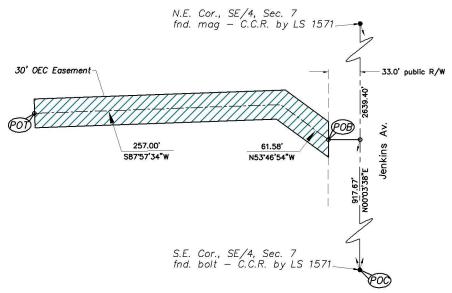

# **Easement**

- 11. CONSIDERATION OF APPROVAL, ACCEPTANCE, REJECTION, AMENDMENT, AND/OR POSTPONEMENT OF EASEMENT E-2122-17: A PERMANENT DRAINAGE EASEMENT DONATED BY DURWIN J. GAITHER FOR THE WEST IMHOFF ROAD BRIDGE EMERGENCY REPAIR PROJECT.
- 12. CONSIDERATION OF APPROVAL, ACCEPTANCE, REJECTION, AMENDMENT, AND/OR POSTPONEMENT OF EASEMENT E-2122-18: A PERMANENT DRAINAGE EASEMENT DONATED BY JENNIFER ANDERSON AND PETER SOPPELSA, JOINT TENANTS, FOR THE WEST IMHOFF ROAD BRIDGE EMERGENCY REPAIR PROJECT.
- 13. CONSIDERATION OF APPROVAL, ACCEPTANCE, REJECTION, AMENDMENT, AND/OR POSTPONEMENT OF EASEMENT E-2122-19: a PERMANENT DRAINAGE EASEMENT FROM SARAH HOLLAND AND ROBERT ASHLEY, JOINT TENANTS, IN THE AMOUNT OF \$10,400 FOR THE WEST IMHOFF ROAD BRIDGE EMERGENCY REPAIR PROJECT.
- 14. CONSIDERATION FOR APPROVAL, GRANT, REJECTION, AMENDMENT, AND/OR POSTPONEMENT OF EASEMENT E-2122-22: GRANTING AN EASEMENT TO OKLAHOMA ELECTRIC COOPERATIVE TO PROVIDE ELECTRICAL SERVICE TO THE NEW SANITATION CONTAINER MAINTENANCE BUILDING AT 3440 JENKINS AVENUE.