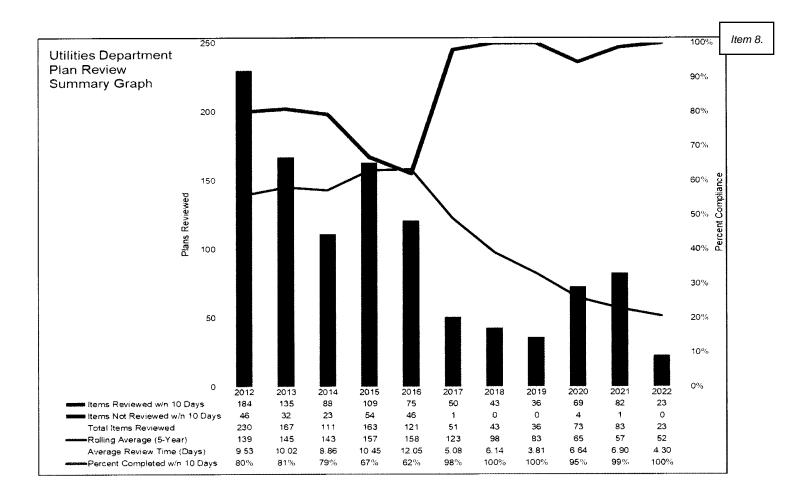

riCore Group, LLC

173

# Wastewater Excise Tax - Non-Residential:

WRF Investment Fee/Wastewater Excise Tax: Staff evaluated the Wastewater Excise Tax on 7 commercial entities last month. Of the 7 applications, 4 applications were assessed since the applications were determined to increase wastewater flows over the previous use of the site. Through October, 36 commercial properties were reviewed and a total of \$320,000 was assessed to the 27 entities that will increase wastewater flows for the respective property. Below are graphs showing the amount assessed and the number reviewed.





# **PLAN REVIEW:**

Eleven plan sets was reviewed during October. Staff have reviewed 23 plans for FYE2022 with an average review time of 4.3 days and with 100 percent of plans reviewed within 10 days.



# **RECOUPMENT PROJECTS:**

- 1. NW Sewer Study: 36th Interceptor & Force Main Payback projects established in 1998/1999: Because of abandonment of Carrington LS, two resolutions reducing number of parcels requiring payback approved 01/10/12. Releases for many properties now served by North interceptor system projects were filed of record in 2012. NUA approved appropriation of payback funds on 12/05/17. Collected payback fees of \$697 for Jolley Addition on 03/23/18. NUA approved appropriation of payback funds 12/10/19 allowing staff to issue payback checks to developers in late December 2019.
- Sewer Service Area 5 Payback: Payback project established by R-0304-13 for NUA share of sewer improvements along Highway 9 from the Summit Valley Lift Station to the USPS.
- 3. North Porter Water