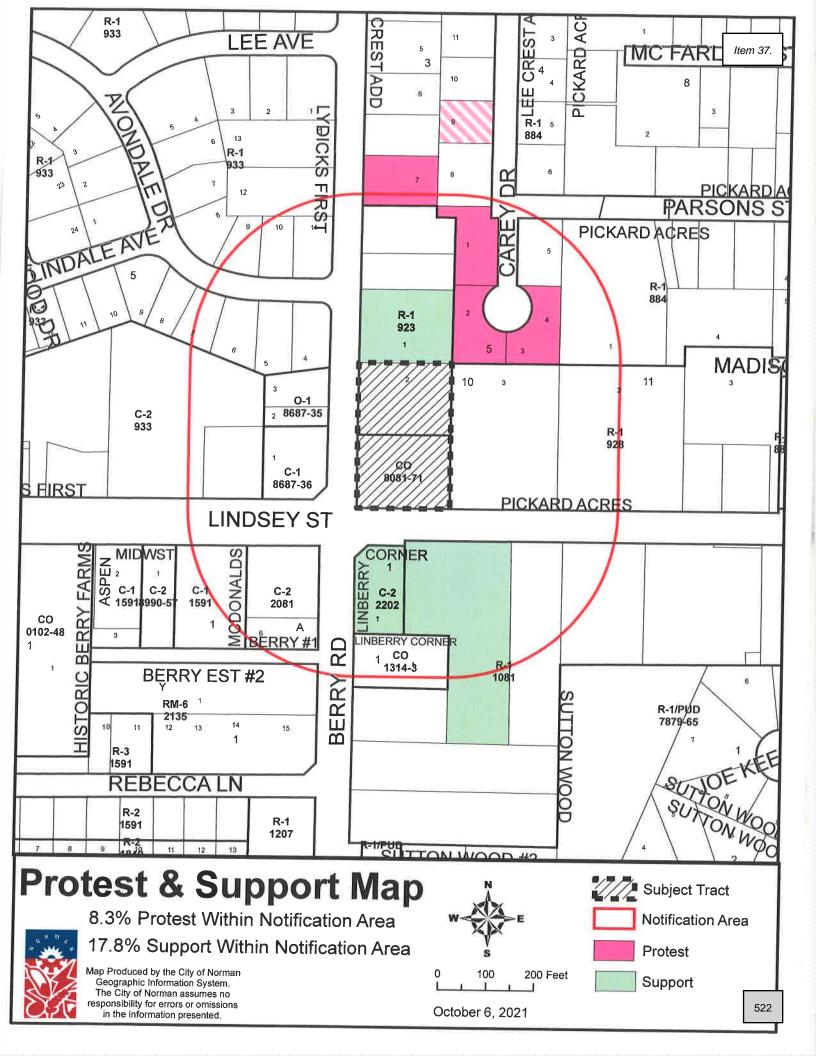

#### Items submitted for the record

- 1. Staff Report dated November 9, 2021, from Jane Hudson, Director of Planning and Community Development
- 2. Ordinance O-2122-15
- Application for Simple Planned Unit Development submitted August 2, 2021, and Revised November 2, 2021, prepared by Rieger Law Group, P.L.L.C., with Exhibit A, Site Development Plan; Exhibit B, Allowable Uses; Exhibit C, Open Space Diagram; and Exhibit D, Stormwater Enhancement Diagram
- 4. Location map
- 5. Planning Commission Staff Report dated October 14, 2021
- City of Norman Predevelopment Summary PD21-23 dated June 24, 2021, from Sooner Traditions, L.L.C., for property located at 1027 and 1035 South Berry Road
- 7. City of Norman Development Review Form, Transportation Impacts, dated October 5, 2021, conducted by Jami L. Short, P.E., City Traffic Engineer
- 8. Protest and Support Map dated October 6, 2021, containing 8.3% protest and 17.8% support within Notification Area
- 9. Statement of Support received October 6, 2021, from Gary Graham
- 10. Statement of Support received October 6, 2021, from Hunter Miller
- 11. Statement of Support received October 6, 2021, from Hal Smith
- 12. Statement of Support received October 6, 2021, from Carol West

- Letter of protest received September 9, 2021, from Alise Osis and Daniel Mains with attached aerial map
- 14. Letters of protest received August 30, 2021, and June 22, 2021, from David and Kathy Nehrenz with attached aerial map
- 15. Letter of protest received September 3, 2021, from Michelle Nehrenz
- 16. Letter of protest received August 31, 2021, from Gabrielle Mandeville
- 17. Letter of protest received September 2, 2021, from Cynthia Brnx Mills
- 18. Letter of protest received September 2, 2021, from Delbert G. Mills
- 19. Letter of protest received September 2, 2021, from Gary Kruk
- 20. Letter of protest received September 2, 2021, from Micah Alcorn
- 21. Letter of protest received September 3, 2021, from Dana Drury and Stephen Maple with attached aerial map
- 22. Protest and Support Map dated October 14, 2021, containing 12.5% protest and 17.8% support within notification area
- 23. Letter of protest received October 13, 2021, from Nathalie Rocher, PhD, and Solon Clinton
- 24. Letter of protest received October 7, 2021, from Ron LaSpisa
- 25. Letter of protest received October 7, 2021, from Susan Meyer
- 26. Letter of protest received October 7, 2021, from Dennis Yarbro
- 27. Letter of protest received October 7, 2021, from Roxana Leonard
- 28. Letter of protest received October 8, 2021, from Konstantinos Karathanasis, Ph.D., Professor of Music Technology and Composition, School of Music, the University of Oklahoma, and Ekaterini Akarepi, Lecturer of World Music, the University of Oklahoma
- 29. Letter of protest received October 8, 2021, from Leslie Cornwall
- 30. Letter of protest received October 8, 2021, from John B. Cornwall
- 31. Letter of protest received October 8, 2021, from JoAnn Oliver
- 32. Letter of protest received October 12, 2021, from Linda Lockett
- 33. Letter of protest received October 12, 2021, from William Farrell and Alana Sofia
- 34. Letter of protest received October 12, 2021, from William Lockett
- 35. Letter of protest received October 12, 2021, from Kevin and Kricket Connywerdy
- 36. Letter of protest received October 12, 2021, from Carolyn and Gary Kauley
- 37. Letter of protest received October 12, 2021, from Nolita C. Morgan with attached family photograph and photograph of Lindsey and Berry intersection
- 38. Letter of support received October 14, 2021, from Brent Swift, Swift Company
- 39. Revised Traffic Impact Analysis prepared for Shops at Berry, L.L.C., October, 2021, prepared by Traffic Engineering Consultants, Inc., with Figure 1, Project Location Map; Figure 2, Proposed Site Plan; Figure 3, 2021 Existing Traffic; Figure 4, 2023 Future Background Traffic; Figure 5, Proposed Development Traffic; Figure 6, Projected Combined Traffic; Table 1, Projects Site Generate Traffic; Table 2, Level-of-Service Criteria; and Table 3, Intersection Capacity Analysis Results
- 40. Pertinent excerpts from Planning Commission Minutes of October 14, 2021