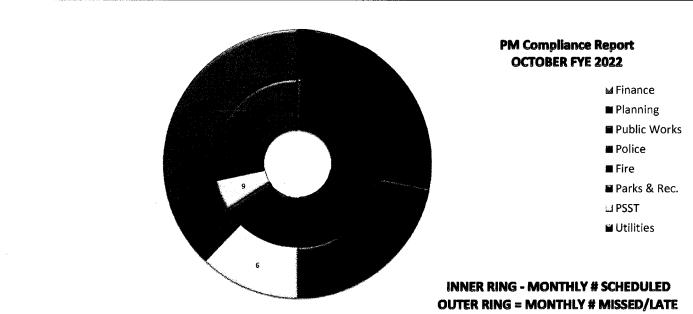

| days  | 7/23/2021                     | Light Repair | РМ-С            | 6/19/2020    |
| PUBLIC  | WORKS                         |                        |                             |                               |               |       |                               |              |                 |              |
| 892GR   | 2014 John Deere Grapple       | Stormwater Maintenance | 11/1/2021                   | 7/23/2021                     | -101          | days  | 8/17/2021                     | Heavy Repair | РМ-В            | 7/23/2020    |
| 680B    | 2012 John Deere Brushog       | Streets                | 11/1/2021                   | 6/8/2021                      | -146          | days  | 8/13/2021                     | Heavy Repair | РМ-В            | 6/8/2020     |



| Department     | Scheduled | Missed/Late | % Late |    |
|----------------|-----------|-------------|--------|----|
| Finance        | 1         | 0           | 0.0%   |    |
| Planning       | 4         | 1           | 25.0%  |    |
| Public Works   | 40        | 3           | 7.5%   |    |
| Police         | 29        | 10          | 34.5%  |    |
| Fire           | 12        | 7           | 58.3%  |    |
| Parks & Rec.   | 16        | 4           | 25.0%  |    |
| PSST           | 9         | 6           | 66.7%  |    |
| Utilities      | 44        | 19          | 43.2%  |    |
| Citywide Total | 155       | 50          | 32.3%  | 15 |

# PUBLIC WORKS FLEET DIVISION ACTIVITY REPORT

October 2021

|             |                    | October 2        | 021                  |