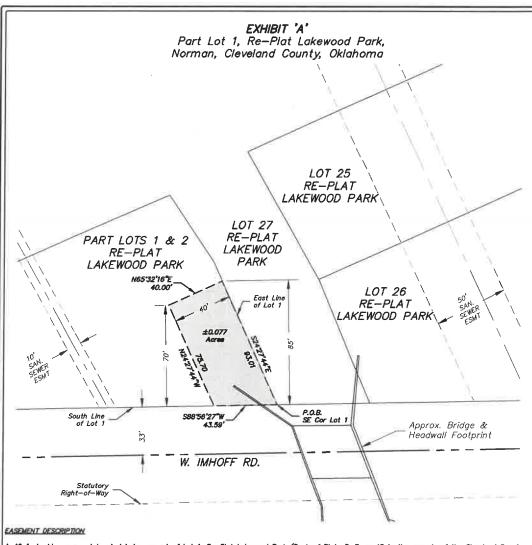

# **Easement**

- 11. CONSIDERATION OF APPROVAL, ACCEPTANCE, REJECTION, AMENDMENT, AND/OR POSTPONEMENT OF EASEMENT E-2122-17: A PERMANENT DRAINAGE EASEMENT DONATED BY DURWIN J. GAITHER FOR THE WEST IMHOFF ROAD BRIDGE EMERGENCY REPAIR PROJECT.
- 12. CONSIDERATION OF APPROVAL, ACCEPTANCE, REJECTION, AMENDMENT, AND/OR POSTPONEMENT OF EASEMENT E-2122-18: A PERMANENT DRAINAGE EASEMENT DONATED BY JENNIFER ANDERSON AND PETER SOPPELSA, JOINT TENANTS, FOR THE WEST IMHOFF ROAD BRIDGE EMERGENCY REPAIR PROJECT.
- 13. CONSIDERATION OF APPROVAL, ACCEPTANCE, REJECTION, AMENDMENT, AND/OR POSTPONEMENT OF EASEMENT E-2122-19: a PERMANENT DRAINAGE EASEMENT FROM SARAH HOLLAND AND ROBERT ASHLEY, JOINT TENANTS, IN THE AMOUNT OF \$10,400 FOR THE WEST IMHOFF ROAD BRIDGE EMERGENCY REPAIR PROJECT.
- 14. CONSIDERATION FOR APPROVAL, GRANT, REJECTION, AMENDMENT, AND/OR POSTPONEMENT OF EASEMENT E-2122-22: GRANTING AN EASEMENT TO OKLAHOMA ELECTRIC COOPERATIVE TO PROVIDE ELECTRICAL SERVICE TO THE NEW SANITATION CONTAINER MAINTENANCE BUILDING AT 3440 JENKINS AVENUE.