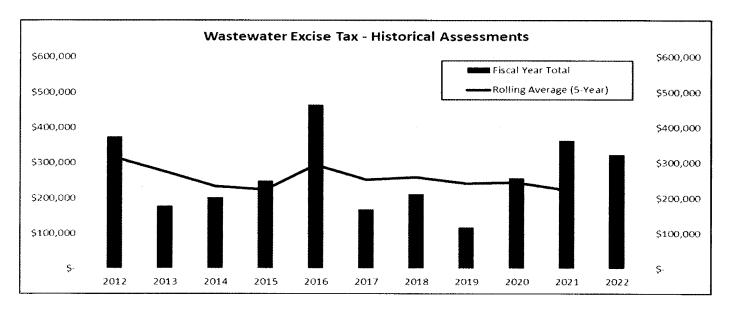

or the kickoff meeting. Staff met with engineers this month to discuss plans for the project. A building permit, floodplain permit, and drainage report will need to be completed for the project.

Engineer: TriCore Group, LLC

173

# Wastewater Excise Tax - Non-Residential:

WRF Investment Fee/Wastewater Excise Tax: Staff evaluated the Wastewater Excise Tax on 7 commercial entities last month. Of the 7 applications, 4 applications were assessed since the applications were determined to increase wastewater flows over the previous use of the site. Through October, 36 commercial properties were reviewed and a total of \$320,000 was assessed to the 27 entities that will increase wastewater flows for the respective property. Below are graphs showing the amount assessed and the number reviewed.





# **PLAN REVIEW:**

Eleven plan sets was reviewed during October. Staff have reviewed 23 plans for FYE2022 with an average review time of 4.3 days and with 100 percent of plans reviewed within 10 days.



# **RECOUPMENT PROJECTS:**

- 1. NW Sewer Study: 36th Interceptor & Force Main Payback projects established in 1998/1999: Because of abandonment of Carrington LS, two resolutions reducing number of parcels requiring payback approved 01/10/12. Releases for many properties now served by North interceptor system projects were filed of record in 2012. NUA approved appropriation of payback funds on 12/05/17. Collected payback fees of \$697 for Jolley Addition on 03/23/18. NUA approved appropriation of payback funds 12/10/19 allowing staff to issue payback checks to developers in late Decem