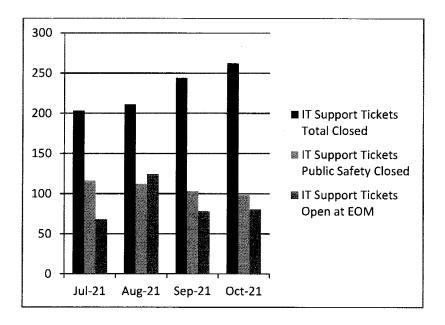

# **Reports/Communications**

- 7. CONSIDERATION OF ACKNOWLEDGEMENT, APPROVAL, ACCEPTANCE, REJECTION, AMENDMENT, AND/OR POSTPONEMENT OF RECEIPT OF THE FINANCE DIRECTOR'S INVESTMENT REPORT AS OF OCTOBER 31, 2021, AND DIRECTING
  THE
  FILING
  THEREOF.
- 8. CONSIDERATION OF ACKNOWLEDGEMENT, APPROVAL, ACCEPTANCE, REJECTION, AMENDMENT, AND/OR POSTPONEMENT OF THE MONTHLY DEPARTMENTAL REPORT FOR THE MONTH OF OCTOBER, 2021.