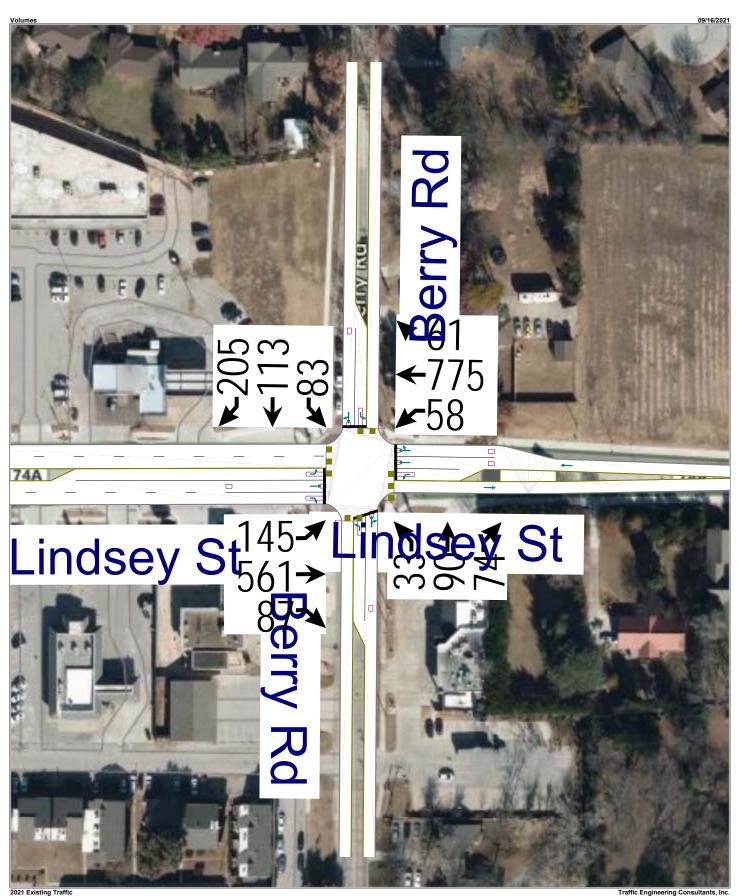

- Letter of protest received September 9, 2021, from Alise Osis and Daniel Mains with attached aerial map
- 14. Letters of protest received August 30, 2021, and June 22, 2021, from David and Kathy Nehrenz with attached aerial map
- 15. Letter of protest received September 3, 2021, from Michelle Nehrenz
- 16. Letter of protest received August 31, 2021, from Gabrielle Mandeville
- 17. Letter of protest received September 2, 2021, from Cynthia Brnx Mills
- 18. Letter of protest received September 2, 2021, from Delbert G. Mills
- 19. Letter of protest received September 2, 2021, from Gary Kruk
- 20. Letter of protest received September 2, 2021, from Micah Alcorn
- 21. Letter of protest received September 3, 2021, from Dana Drury and Stephen Maple with attached aerial map
- 22. Protest and Support Map dated October 14, 2021, containing 12.5% protest and 17.8% support within notification area
- 23. Letter of protest received October 13, 2021, from Nathalie Rocher, PhD, and Solon Clinton
- 24. Letter of protest received October 7, 2021, from Ron LaSpisa
- 25. Letter of protest received October 7, 2021, from Susan Meyer
- 26. Letter of protest received October 7, 2021, from Dennis Yarbro
- 27. Letter of protest received October 7, 2021, from Roxana Leonard
- 28. Letter of protest received October 8, 2021, from Konstantinos Karathanasis, Ph.D., Professor of Music Technology and Composition, School of Music, the University of Oklahoma, and Ekaterini Akarepi, Lecturer of World Music, the University of Oklahoma
- 29. Letter of protest received October 8, 2021, from Leslie Cornwall
- 30. Letter of protest received October 8, 2021, from John B. Cornwall
- 31. Letter of protest received October 8, 2021, from JoAnn Oliver
- 32. Letter of protest received October 12, 2021, from Linda Lockett
- 33. Letter of protest received October 12, 2021, from William Farrell and Alana Sofia
- 34. Letter of protest received October 12, 2021, from William Lockett
- 35. Letter of protest received October 12, 2021, from Kevin and Kricket Connywerdy
- 36. Letter of protest received October 12, 2021, from Carolyn and Gary Kauley
- 37. Letter of protest received October 12, 2021, from Nolita C. Morgan with attached family photograph and photograph of Lindsey and Berry intersection
- 38. Letter of support received October 14, 2021, from Brent Swift, Swift Company
- 39. Revised Traffic Impact Analysis prepared for Shops at Berry, L.L.C., October, 2021, prepared by Traffic Engineering Consultants, Inc., with Figure 1, Project Location Map; Figure 2, Proposed Site Plan; Figure 3, 2021 Existing Traffic; Figure 4, 2023 Future Background Traffic; Figure 5, Proposed Development Traffic; Figure 6, Projected Combined Traffic; Table 1, Projects Site Generate Traffic; Table 2, Level-of-Service Criteria; and Table 3, Intersection Capacity Analysis Results
- 40. Pertinent excerpts from Planning Commission Minutes of October 14, 2021