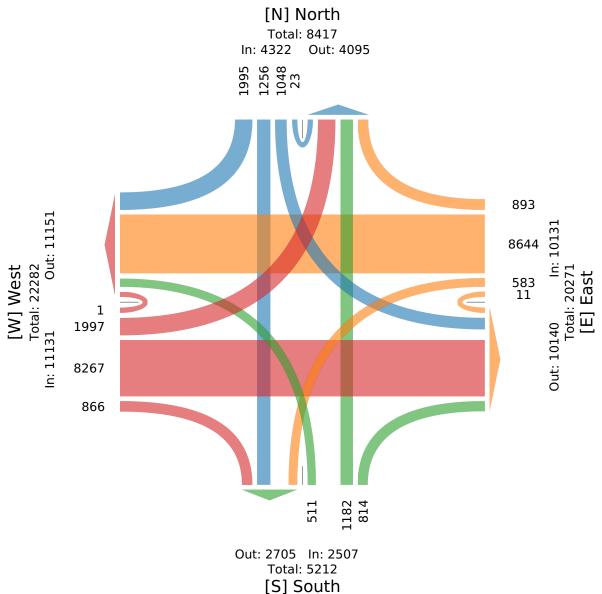

- Letter of protest received September 9, 2021, from Alise Osis and Daniel Mains with attached aerial map
- 14. Letters of protest received August 30, 2021, and June 22, 2021, from David and Kathy Nehrenz with attached aerial map
- 15. Letter of protest received September 3, 2021, from Michelle Nehrenz
- 16. Letter of protest received August 31, 2021, from Gabrielle Mandeville
- 17. Letter of protest received September 2, 2021, from Cynthia Brnx Mills
- 18. Letter of protest received September 2, 2021, from Delbert G. Mills
- 19. Letter of protest received September 2, 2021, from Gary Kruk
- 20. Letter of protest received September 2, 2021, from Micah Alcorn
- 21. Letter of protest received September 3, 2021, from Dana Drury and Stephen Maple with attached aerial map
- 22. Protest and Support Map dated October 14, 2021, containing 12.5% protest and 17.8% support within notification area
- 23. Letter of protest received October 13, 2021, from Nathalie Rocher, PhD, and Solon Clinton
- 24. Letter of protest received October 7, 2021, from Ron LaSpisa
- 25. Letter of protest received October 7, 2021, from Susan Meyer
- 26. Letter of protest received October 7, 2021, from Dennis Yarbro
- 27. Letter of protest received October 7, 2021, from Roxana Leonard
- 28. Letter of protest received October 8, 2021, from Konstantinos Karathanasis, Ph.D., Professor of Music Technology and Composition, School of Music, the University of Oklahoma, and Ekaterini Akarepi, Lecturer of World Music, the University of Oklahoma
- 29. Letter of protest received October 8, 2021, from Leslie Cornwall
- 30. Letter of protest received October 8, 2021, from John B. Cornwall
- 31. Letter of protest received October 8, 2021, from JoAnn Oliver
- 32. Letter of protest received October 12, 2021, from Linda Lockett
- 33. Letter of protest received October 12, 2021, from William Farrell and Alana Sofia
- 34. Letter of protest received October 12, 2021, from William Lockett
- 35. Letter of protest received October 12, 2021, from Kevin and Kricket Connywerdy
- 36. Letter of protest received October 12, 2021, from Carolyn and Gary Kauley
- 37. Letter of protest received October 12, 2021, from Nolita C. Morgan with attached family photograph and photograph of Lindsey and Berry intersection
- 38. Letter of support received October 14, 2021, from Brent Swift, Swift Company
- 39. Revised Traffic Impact Analysis prepared for Shops at Berry, L.L.C., October, 2021, prepared by Traffic Engineering Consultants, Inc., with Figure 1, Project Location Map; Figure 2, Proposed Site Plan; Figure 3, 2021 Existing Traffic; Figure 4, 2023 Future Background Traffic; Figure 5, Proposed Development Traffic; Figure 6, Projected Combined Traffic; Table 1, Projects Site Generate Traffic; Table 2, Level-of-Service Criteria; and Table 3, Intersection Capacity Analysis Results
- 40. Pertinent excerpts from Planning Commission Minutes of October 14, 2021