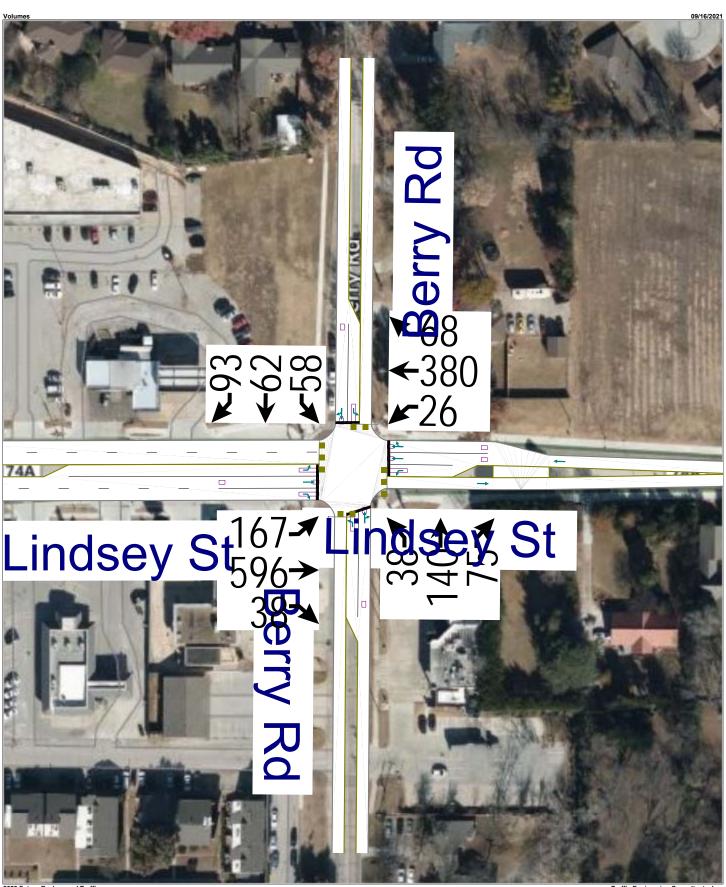

- Letter of protest received September 9, 2021, from Alise Osis and Daniel Mains with attached aerial map
- 14. Letters of protest received August 30, 2021, and June 22, 2021, from David and Kathy Nehrenz with attached aerial map
- 15. Letter of protest received September 3, 2021, from Michelle Nehrenz
- 16. Letter of protest received August 31, 2021, from Gabrielle Mandeville
- 17. Letter of protest received September 2, 2021, from Cynthia Brnx Mills
- 18. Letter of protest received September 2, 2021, from Delbert G. Mills
- 19. Letter of protest received September 2, 2021, from Gary Kruk
- 20. Letter of protest received September 2, 2021, from Micah Alcorn
- 21. Letter of protest received September 3, 2021, from Dana Drury and Stephen Maple with attached aerial map
- 22. Protest and Support Map dated October 14, 2021, containing 12.5% protest and 17.8% support within notification area
- 23. Letter of protest received October 13, 2021, from Nathalie Rocher, PhD, and Solon Clinton
- 24. Letter of protest received October 7, 2021, from Ron LaSpisa
- 25. Letter of protest received October 7, 2021, from Susan Meyer
- 26. Letter of protest received October 7, 2021, from Dennis Yarbro
- 27. Letter of protest received October 7, 2021, from Roxana Leonard
- 28. Letter of protest received October 8, 2021, from Konstantinos Karathanasis, Ph.D., Professor of Music Technology and Composition, School of Music, the University of Oklahoma, and Ekaterini Akarepi, Lecturer of World Music, the University of Oklahoma
- 29. Letter of protest received October 8, 2021, from Leslie Cornwall
- 30. Letter of protest received October 8, 2021, from John B. Cornwall
- 31. Letter of protest received October 8, 2021, from JoAnn Oliver
- 32. Letter of protest received October 12, 2021, from Linda Lockett
- 33. Letter of protest received October 12, 2021, from William Farrell and Alana Sofia
- 34. Letter of protest received October 12, 2021, from William Lockett
- 35. Letter of protest received October 12, 2021, from Kevin and Kricket Connywerdy
- 36. Letter of protest received October 12, 2021, from Carolyn and Gary Kauley
- 37. Letter of protest received October 12, 2021, from Nolita C. Morgan with attached family photograph and photograph of Lindsey and Berry intersection
- 38. Letter of support received October 14, 2021, from Brent Swift, Swift Company
- 39. Revised Traffic Impact Analysis prepared for Shops at Berry, L.L.C., October, 2021, prepared by Traffic Engineering Consultants, Inc., with Figure 1, Project Location Map; Figure 2, Proposed Site Plan; Figure 3, 2021 Existing Traffic; Figure 4, 2023 Future Background Traffic; Figure 5, Proposed Development Traffic; Figure 6, Projected Combined Traffic; Table 1, Projects Site Generate Traffic; Table 2, Level-of-Service Criteria; and Table 3, Intersection Capacity Analysis Results
- 40. Pertinent excerpts from Planning Commission Minutes of October 14, 2021