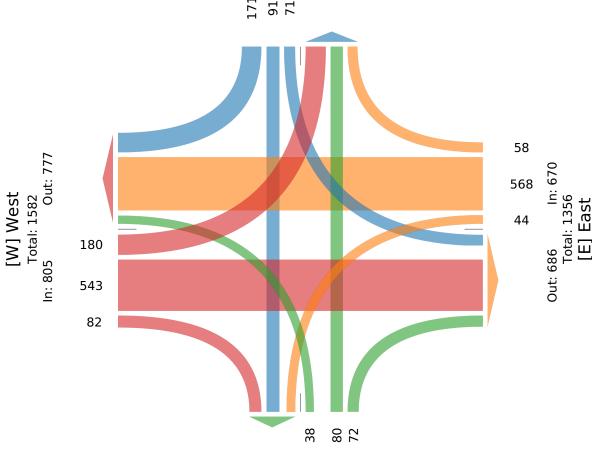

0% | 0.1%  | 0.1%  |
| Buses and Single-Unit Trucks   | 0         | 1     | 3     | 0  | 4     | 1        | 8     | 0     | 0  | 9     | 1         | 1     | 2     | 0  | 4     | 2         | 6     | 2     | 0  | 10    | 27    |
| % Buses and Single-Unit Trucks | 0%        | 1.1%  | 1.8%  | 0% | 1.2%  | 2.3%     | 1.4%  | 0%    | 0% | 1.3%  | 2.6%      | 1.3%  | 2.8%  | 0% | 2.1%  | 1.1%      | 1.1%  | 2.4%  | 0% | 1.2%  | 1.4%  |

<sup>\*</sup>L: Left, R: Right, T: Thru, U: U-Turn

Wed Sep 1, 2021

Midday Peak (12 PM - 1 PM)

All Classes (Lights, Articulated Trucks, Buses and Single-Unit Trucks)

All Movements

ID: 868249, Location: 35.203926, -97.459005



Provided by: Traffic Engineering Consultants, Inc. 6000 S. Western Ave, Suite 300, Oklahoma City, OK, 73139, US



In: 333 Out: 318





Out: 217 In: 190 Total: 407 [S] South

Wed Sep 1, 2021

PM Peak (4:30 PM - 5:30 PM) - Overall Peak Hour

All Classes (Lights, Articulated Trucks, Buses and Single-Unit Trucks)

All Movements

ID: 868249, Location: 35.203926, -97.459005



Provided by: Traffic Engineering Consultants, Inc. 6000 S. Western Ave, Suite 300, Oklahoma City, OK, 73139, US

| Leg                            | North     |       |       |       |       | East    |       |       |       |       | South     |       |       |    |       | West      |       |       |    |       |       |
|--------------------------------|-----------|-------|-------|-------|-------|---------|-------|-------|-------|-------|-----------|-------|-------|----|-------|-----------|-------|-------|----|-------|-------|
| Direction