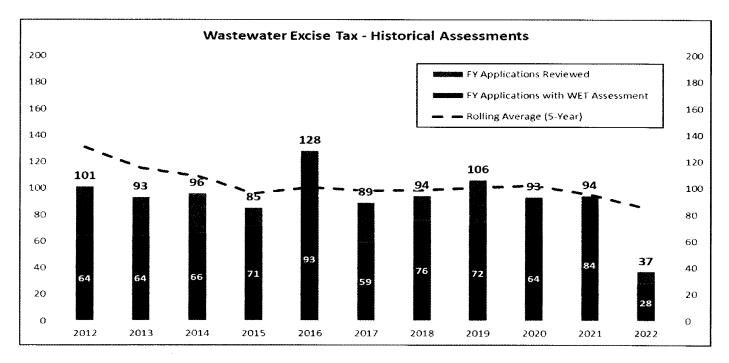

the kickoff meeting. Staff met with engineers this month to discuss plans for the project. A building permit, floodplain permit, and drainage report will need to be completed for the project.

Engineer: TriCore Group, LLC

173

# Wastewater Excise Tax - Non-Residential:

WRF Investment Fee/Wastewater Excise Tax: Staff evaluated the Wastewater Excise Tax on 7 commercial entities last month. Of the 7 applications, 4 applications were assessed since the applications were determined to increase wastewater flows over the previous use of the site. Through October, 36 commercial properties were reviewed and a total of \$320,000 was assessed to the 27 entities that will increase wastewater flows for the respective property. Below are graphs showing the amount assessed and the number reviewed.





# **PLAN REVIEW:**

Eleven plan sets was reviewed during October. Staff have reviewed 23 plans for FYE2022 with an average review time of 4.3 days and with 100 percent of plans reviewed within 10 days.



# **RECOUPMENT PROJECTS:**

- 1. NW Sewer Study: 36th Interceptor & Force Main Payback projects established in 1998/1999: Because of abandonment of Carrington LS, two resolutions reducing number of parcels requiring payback approved 01/10/12. Releases for many properties now served by North interceptor system projects were filed of record in 2012. NUA approved appropriation of payback funds on 12/05/17. Collected payback fees of \$697 for Jolley Addition on 03/23/18. NUA approved appropriation of payback funds 12/10/19 allowing staff to issue payback checks to developers in late Decembe