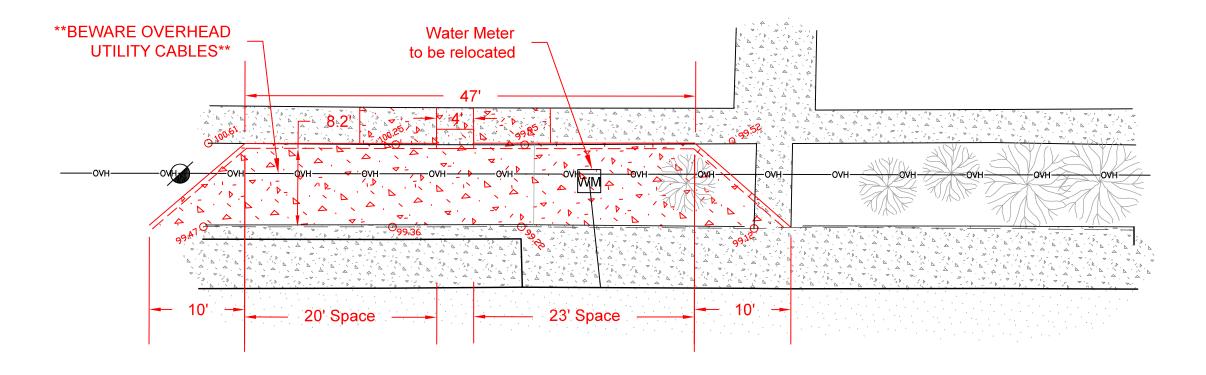

| \$2,700.00       |                  |
| 27   | Tree Removal                                | EA.    | 1.00     | 1.00                 |                      | \$500.00         |                  |
|      |                                             |        |          |                      | TOTALS               | \$18,453.00      | \$0.00           |
|      |                                             |        |          |                      | DIFFERENCE           | \$18,45          | 3.00             |

| CONTRACTOR:    | DATE: |
|----------------|-------|
| ENGINEER:      | DATE: |
| CITY ATTORNEY: | DATE: |
| ACCEPTED BY:   | DATE: |
| (Mayor)        |       |



Overall Map



in the information presented.





# Proposed Parallel Parking 200 Block E. Acres



#### File Attachments for Item:

25. CONSIDERATION OF APPROVAL, ACCEPTANCE, REJECTION, AMENDMENT, AND/OR POSTPONEMENT OF THE FINAL ACCEPTANCE OF CONTRACT K-2122-7: BY AND BETWEEN THE CITY OF NORMAN, OKLAHOMA, AND ASTI SAWING, INC., THE FYE 2022 SIDEWALK HORIZONTAL SAW CUTTING PROJECT AND FINAL PAYMENT IN THE AMOUNT OF \$34,470,



# CITY OF NORMAN, OK STAFF REPORT

**DATE:** 11/30/21

**REQUESTER:** Nate McNeely, Engineering Assistant

**PRESENTER:** Shawn O'Leary, Director of Public Works

ITEM TITLE: CONSIDERATION OF APPROVAL, ACCEPTANCE, REJECTION,

AMENDMENT, AND/OR POSTPONEMENT OF THE FINAL ACCEPTANCE OF CONTRACT K-2122-7: BY AND BETWEEN THE CITY OF NORMAN, OKLAHOMA, AND ASTI SAWING, INC., THE FYE 2022 SIDEWALK HORIZONTAL SAW CUTTING PROJECT AND FINAL

PAYMENT IN THE AMOUNT OF \$34,