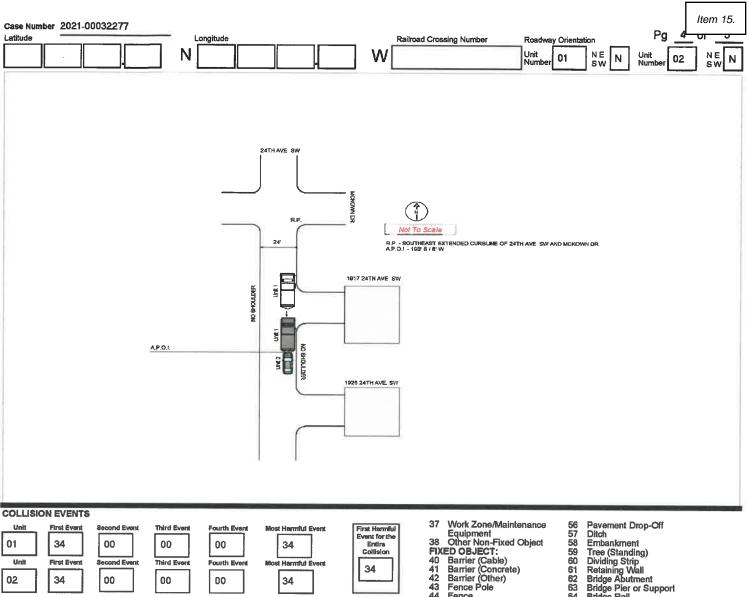

# **Special Claims**

15. CONSIDERATION OF APPROVAL, REJECTION, AMENDMENT, AND/OR POSTPONEMENT OF SPECIAL CLAIM SC-2122-2: SUBMITTED BY BRENT AND KAREN SHAMBAUGH IN THE TOTAL AMOUNT OF \$16,192.57 FOR VEHICLE DAMAGE AND CAR RENTAL FEES DUE TO AN INCIDENT WITH A SANITATION DIVISION TRASH TRUCK ON 24TH AVENUE S.W. ON JUNE 1, 2021.