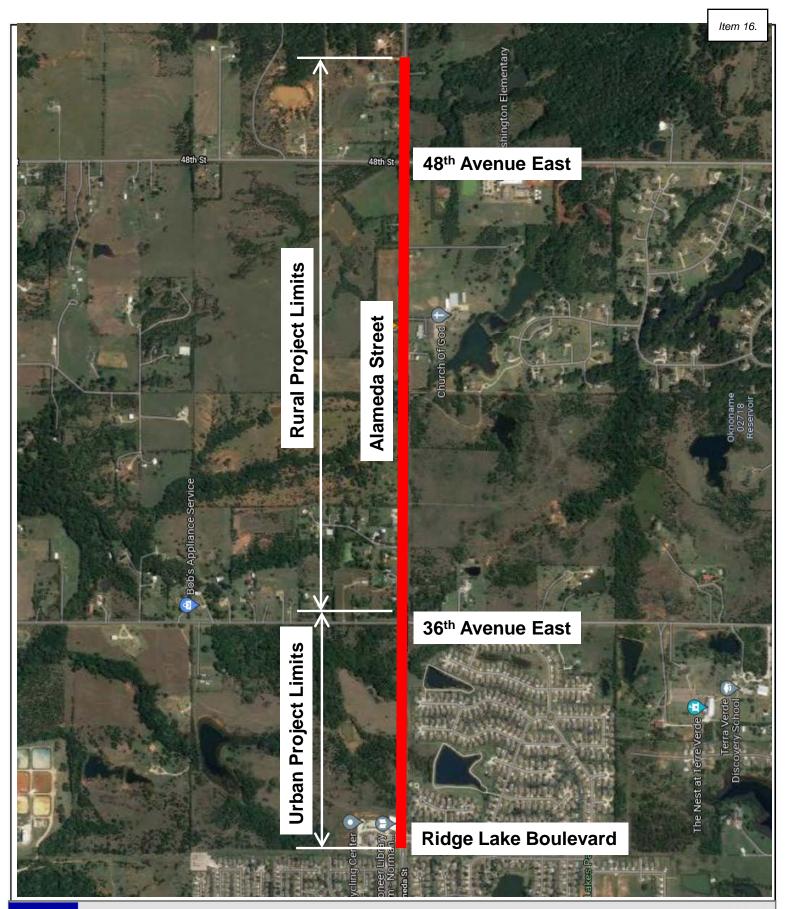

# **Contracts**

- 16. CONSIDERATION OF APPROVAL, ACCEPTANCE, REJECTION, AMENDMENT, AND/OR POSTPONEMENT OF AMENDMENT NO. ONE CONTRACT K-1213-160: BY AND BETWEEN THE CITY OF NORMAN, OKLAHOMA, AND GARVER, L.L.C., INCREASING THE CONTRACT AMOUNT BY \$22,500 FOR A REVISED CONTRACT AMOUNT OF \$219,475 TO PROVIDE ADDITIONAL DESIGN SERVICES ON THE ALAMEDA STREET WIDENING PROJECT FROM RIDGE LAKE BOULEVARD TO 48TH AVENUE S.E. AND BUDGET TRANSFER AS OUTLINED IN THE STAFF REPORT.
- 17. CONSIDERATION OF APPROVAL, ACCEPTANCE, REJECTION, AMENDMENT, AND/OR POSTPONEMENT OF AMENDMENT AND ADDENDUM NO. TWO TO CONTRACT K-1819-70: BY AND BETWEEN THE CITY OF NORMAN, OKLAHOMA,