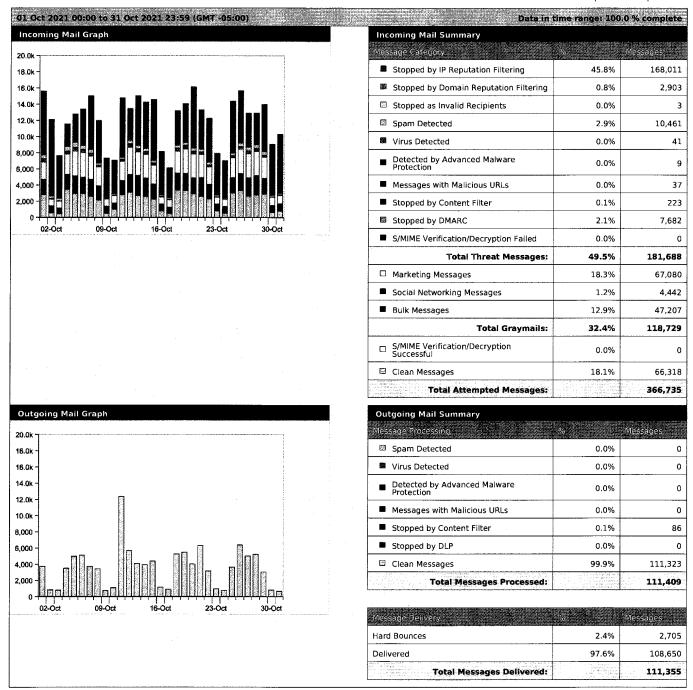

# **Reports/Communications**

- 7. CONSIDERATION OF ACKNOWLEDGEMENT, APPROVAL, ACCEPTANCE, REJECTION, AMENDMENT, AND/OR POSTPONEMENT OF RECEIPT OF THE FINANCE DIRECTOR'S INVESTMENT REPORT AS OF OCTOBER 31, 2021, AND DIRECTING
  THE
  FILING
  THEREOF.
- 8. CONSIDERATION OF ACKNOWLEDGEMENT, APPROVAL, ACCEPTANCE, REJECTION, AMENDMENT, AND/OR POSTPONEMENT OF THE MONTHLY DEPARTMENTAL REPORT FOR THE MONTH OF OCTOBER, 2021.