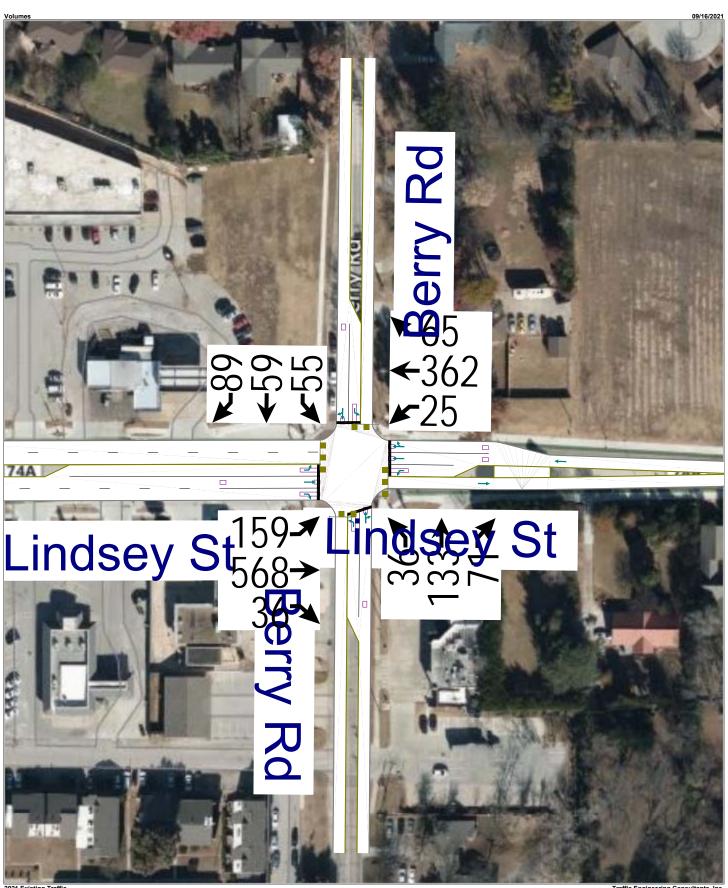

- Letter of protest received September 9, 2021, from Alise Osis and Daniel Mains with attached aerial map
- 14. Letters of protest received August 30, 2021, and June 22, 2021, from David and Kathy Nehrenz with attached aerial map
- 15. Letter of protest received September 3, 2021, from Michelle Nehrenz
- 16. Letter of protest received August 31, 2021, from Gabrielle Mandeville
- 17. Letter of protest received September 2, 2021, from Cynthia Brnx Mills
- 18. Letter of protest received September 2, 2021, from Delbert G. Mills
- 19. Letter of protest received September 2, 2021, from Gary Kruk
- 20. Letter of protest received September 2, 2021, from Micah Alcorn
- 21. Letter of protest received September 3, 2021, from Dana Drury and Stephen Maple with attached aerial map
- 22. Protest and Support Map dated October 14, 2021, containing 12.5% protest and 17.8% support within notification area
- 23. Letter of protest received October 13, 2021, from Nathalie Rocher, PhD, and Solon Clinton
- 24. Letter of protest received October 7, 2021, from Ron LaSpisa
- 25. Letter of protest received October 7, 2021, from Susan Meyer
- 26. Letter of protest received October 7, 2021, from Dennis Yarbro
- 27. Letter of protest received October 7, 2021, from Roxana Leonard
- 28. Letter of protest received October 8, 2021, from Konstantinos Karathanasis, Ph.D., Professor of Music Technology and Composition, School of Music, the University of Oklahoma, and Ekaterini Akarepi, Lecturer of World Music, the University of Oklahoma
- 29. Letter of protest received October 8, 2021, from Leslie Cornwall
- 30. Letter of protest received October 8, 2021, from John B. Cornwall
- 31. Letter of protest received October 8, 2021, from JoAnn Oliver
- 32. Letter of protest received October 12, 2021, from Linda Lockett
- 33. Letter of protest received October 12, 2021, from William Farrell and Alana Sofia
- 34. Letter of protest received October 12, 2021, from William Lockett
- 35. Letter of protest received October 12, 2021, from Kevin and Kricket Connywerdy
- 36. Letter of protest received October 12, 2021, from Carolyn and Gary Kauley
- 37. Letter of protest received October 12, 2021, from Nolita C. Morgan with attached family photograph and photograph of Lindsey and Berry intersection
- 38. Letter of support received October 14, 2021, from Brent Swift, Swift Company
- 39. Revised Traffic Impact Analysis prepared for Shops at Berry, L.L.C., October, 2021, prepared by Traffic Engineering Consultants, Inc., with Figure 1, Project Location Map; Figure 2, Proposed Site Plan; Figure 3, 2021 Existing Traffic; Figure 4, 2023 Future Background Traffic; Figure 5, Proposed Development Traffic; Figure 6, Projected Combined Traffic; Table 1, Projects Site Generate Traffic; Table 2, Level-of-Service Criteria; and Table 3, Intersection Capacity Analysis Results
- 40. Pertinent excerpts from Planning Commission Minutes of October 14, 2021