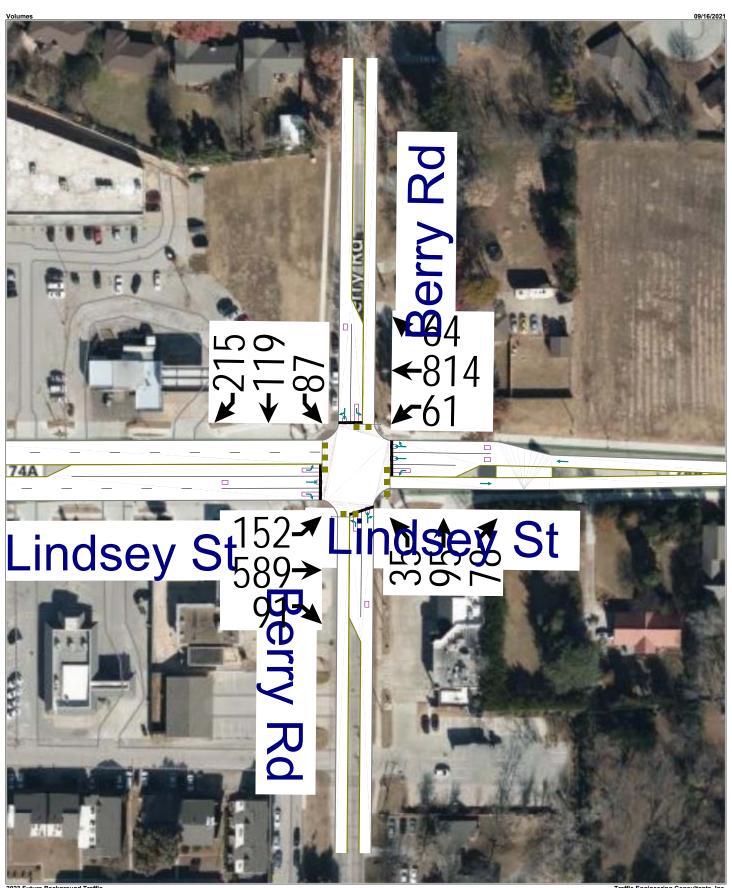

- Letter of protest received September 9, 2021, from Alise Osis and Daniel Mains with attached aerial map
- 14. Letters of protest received August 30, 2021, and June 22, 2021, from David and Kathy Nehrenz with attached aerial map
- 15. Letter of protest received September 3, 2021, from Michelle Nehrenz
- 16. Letter of protest received August 31, 2021, from Gabrielle Mandeville
- 17. Letter of protest received September 2, 2021, from Cynthia Brnx Mills
- 18. Letter of protest received September 2, 2021, from Delbert G. Mills
- 19. Letter of protest received September 2, 2021, from Gary Kruk
- 20. Letter of protest received September 2, 2021, from Micah Alcorn
- 21. Letter of protest received September 3, 2021, from Dana Drury and Stephen Maple with attached aerial map
- 22. Protest and Support Map dated October 14, 2021, containing 12.5% protest and 17.8% support within notification area
- 23. Letter of protest received October 13, 2021, from Nathalie Rocher, PhD, and Solon Clinton
- 24. Letter of protest received October 7, 2021, from Ron LaSpisa
- 25. Letter of protest received October 7, 2021, from Susan Meyer
- 26. Letter of protest received October 7, 2021, from Dennis Yarbro
- 27. Letter of protest received October 7, 2021, from Roxana Leonard
- 28. Letter of protest received October 8, 2021, from Konstantinos Karathanasis, Ph.D., Professor of Music Technology and Composition, School of Music, the University of Oklahoma, and Ekaterini Akarepi, Lecturer of World Music, the University of Oklahoma
- 29. Letter of protest received October 8, 2021, from Leslie Cornwall
- 30. Letter of protest received October 8, 2021, from John B. Cornwall
- 31. Letter of protest received October 8, 2021, from JoAnn Oliver
- 32. Letter of protest received October 12, 2021, from Linda Lockett
- 33. Letter of protest received October 12, 2021, from William Farrell and Alana Sofia
- 34. Letter of protest received October 12, 2021, from William Lockett
- 35. Letter of protest received October 12, 2021, from Kevin and Kricket Connywerdy
- 36. Letter of protest received October 12, 2021, from Carolyn and Gary Kauley
- 37. Letter of protest received October 12, 2021, from Nolita C. Morgan with attached family photograph and photograph of Lindsey and Berry intersection
- 38. Letter of support received October 14, 2021, from Brent Swift, Swift Company
- 39. Revised Traffic Impact Analysis prepared for Shops at Berry, L.L.C., October, 2021, prepared by Traffic Engineering Consultants, Inc., with Figure 1, Project Location Map; Figure 2, Proposed Site Plan; Figure 3, 2021 Existing Traffic; Figure 4, 2023 Future Background Traffic; Figure 5, Proposed Development Traffic; Figure 6, Projected Combined Traffic; Table 1, Projects Site Generate Traffic; Table 2, Level-of-Service Criteria; and Table 3, Intersection Capacity Analysis Results
- 40. Pertinent excerpts from Planning Commission Minutes of October 14, 2021