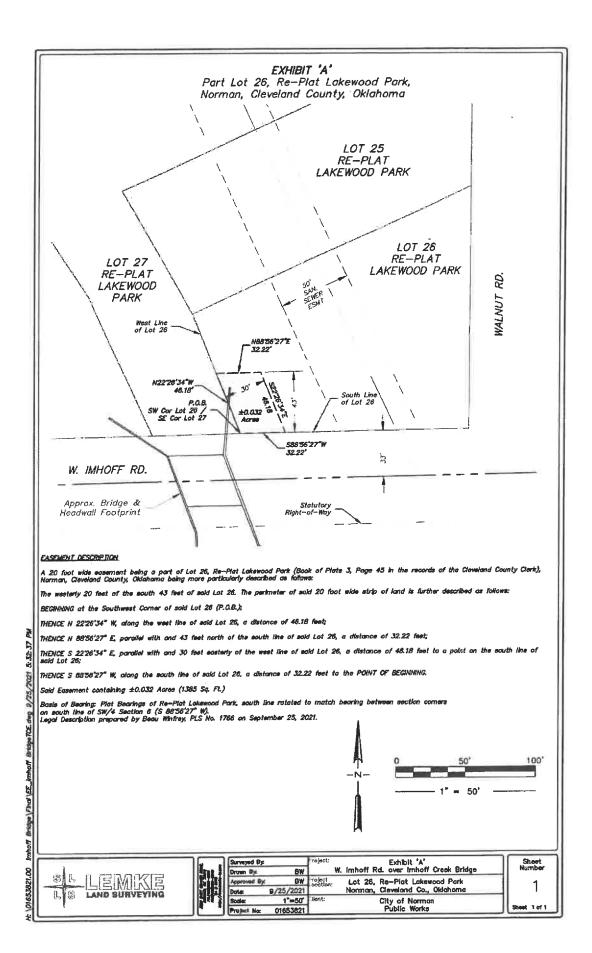

# **Easement**

- 11. CONSIDERATION OF APPROVAL, ACCEPTANCE, REJECTION, AMENDMENT, AND/OR POSTPONEMENT OF EASEMENT E-2122-17: A PERMANENT DRAINAGE EASEMENT DONATED BY DURWIN J. GAITHER FOR THE WEST IMHOFF ROAD BRIDGE EMERGENCY REPAIR PROJECT.
- 12. CONSIDERATION OF APPROVAL, ACCEPTANCE, REJECTION, AMENDMENT, AND/OR POSTPONEMENT OF EASEMENT E-2122-18: A PERMANENT DRAINAGE EASEMENT DONATED BY JENNIFER ANDERSON AND PETER SOPPELSA, JOINT TENANTS, FOR THE WEST IMHOFF ROAD BRIDGE EMERGENCY REPAIR PROJECT.
- 13. CONSIDERATION OF APPROVAL, ACCEPTANCE, REJECTION, AMENDMENT, AND/OR POSTPONEMENT OF EASEMENT E-2122-19: a PERMANENT DRAINAGE EASEMENT FROM SARAH HOLLAND AND ROBERT ASHLEY, JOINT TENANTS, IN THE AMOUNT OF \$10,400 FOR THE WEST IMHOFF ROAD BRIDGE EMERGENCY REPAIR PROJECT.
- 14. CONSIDERATION FOR APPROVAL, GRANT, REJECTION, AMENDMENT, AND/OR POSTPONEMENT OF EASEMENT E-2122-22: GRANTING AN EASEMENT TO OKLAHOMA ELECTRIC COOPERATIVE TO PROVIDE ELECTRICAL SERVICE TO THE NEW SANITATION CONTAINER MAINTENANCE BUILDING AT 3440 JENKINS AVENUE.