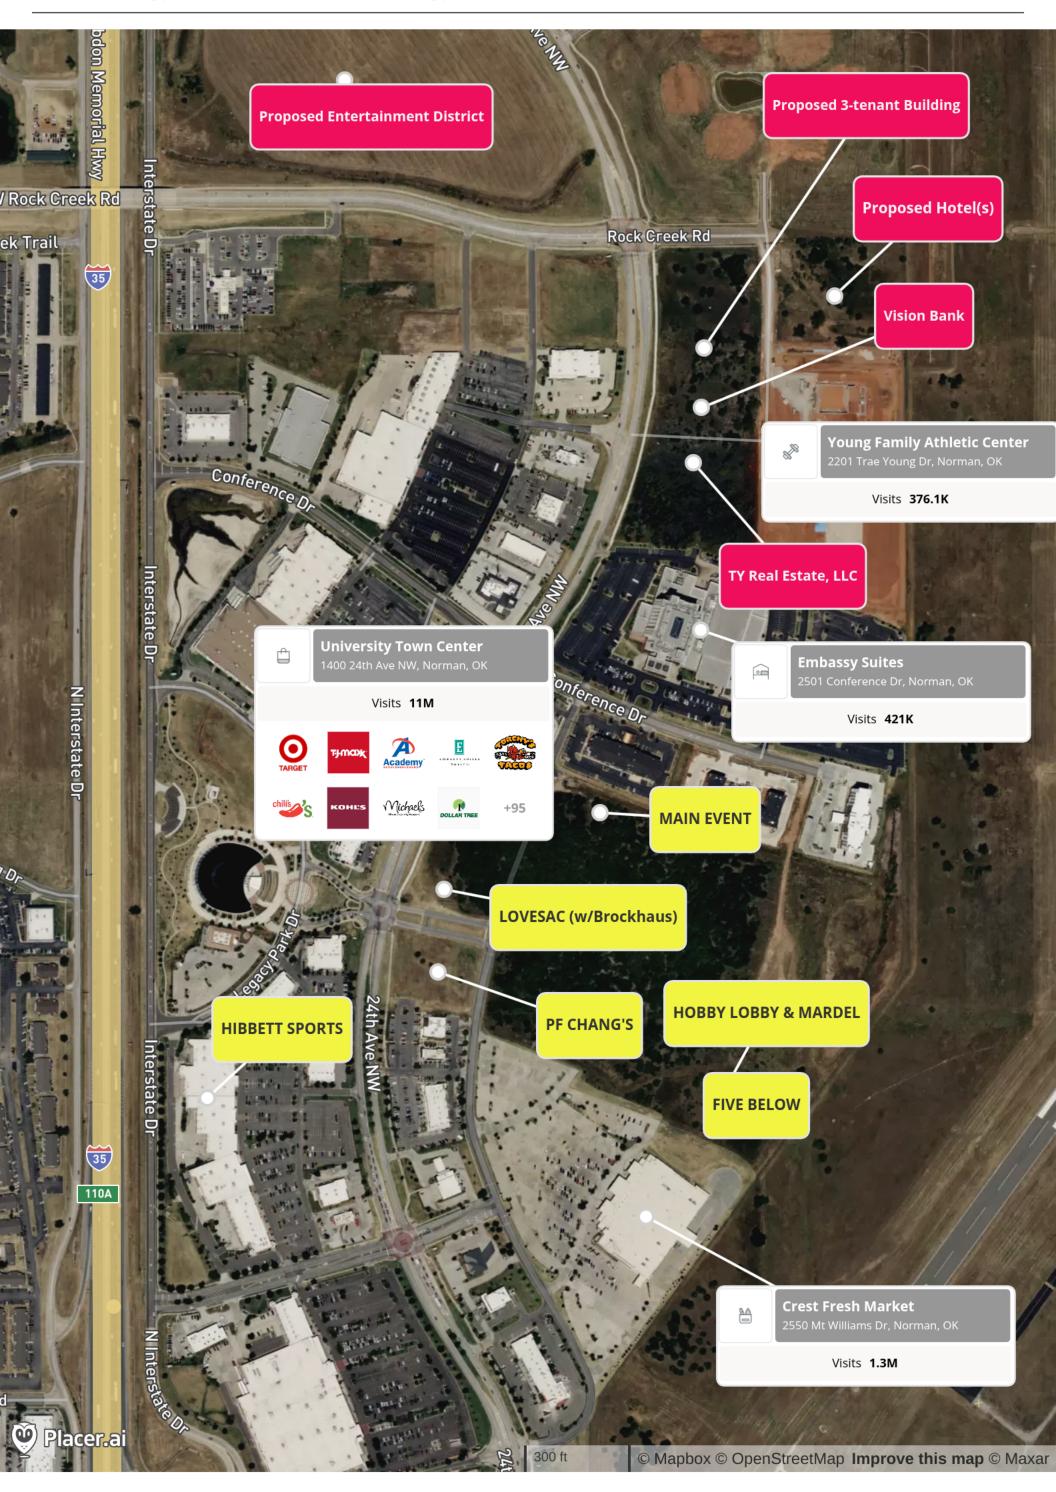

#### **DISCUSSION & ACTION ITEMS**

4. CONSIDERATION OF APPROVAL, REJECTION, AMENDMENT, POSTPONEMENT AND/OR DISCUSSION OF ONGOING PROJECTS

The University North Park Developer was invited to this meeting to speak on behalf of the ongoing projects. He did not attend the meeting. Anthony Francisco discussed with the Committee what is expected to be built on different parcels within University North Park.

Items submitted for the record: Maps and Site Plans None.