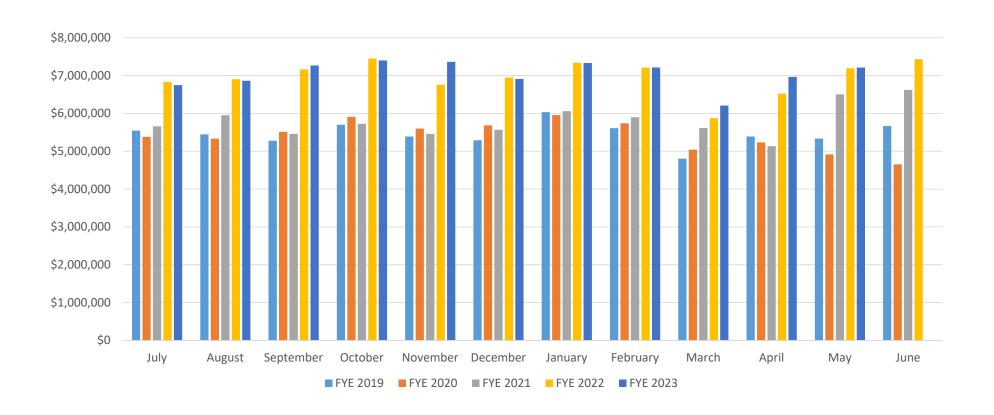

### SUMMARY OF MAJOR GENERAL FUND REVENUE SOURCES VS. BUDGET, FYE 2023 - AS OF APRIL 30, 2023

|                             |                     | <b>PROJECTED</b> | <b>Current Month</b> | COLLECTED  | % Var. From  | Prior      | % Var. From |
|-----------------------------|---------------------|------------------|----------------------|------------|--------------|------------|-------------|
| MAJOR REVENUE SOURCE        | <b>TOTAL BUDGET</b> | TO DATE          | Collections          | TO DATE    | Proj To Date | FY To Date | Prior FYTD  |
| Sales Tax                   | 54,097,700          | 44,995,221       | 4,577,342            | 46,173,803 | 2.62%        | 45,339,733 | 1.84%       |
| Use Tax                     | 10,906,928          | 8,910,164        | 869,096              | 9,502,740  | 6.65%        | 8,670,683  | 9.60%       |
| Franchise Taxes/Fees        | 6,945,385           | 5,757,238        | 597,634              | 7,168,042  | 24.50%       | 6,027,174  | 18.93%      |
| Licenses and Permits        | 991,565             | 806,025          | 205,256              | 1,152,391  | 42.97%       | 1,210,266  | -4.78%      |
| Shared (Other) Taxes        | 3,315,339           | 2,762,783        | 973,348              | 2,778,925  | 0.58%        | 2,318,895  | 19.84%      |
| Fines and Forfeitures       | 1,184,081           | 986,734          | 119,147              | 923,198    | -6.44%       | 898,286    | 2.77%       |
| Investment/Interest Income  | 189,425             | 157,854          | 33,791               | 205,615    | 30.26%       | 32,016     | 542.23%     |
| TOTAL: General Fund (Major) | 77,630,423          | 64,376,019       | 7,375,613            | 67,904,715 | 5.48%        | 64,497,053 | 5.28%       |

#### GENERAL FUND: As of April 30, 2023

|                                      | Original<br>Budget -<br>Annual | Adjusted<br>budget -<br>Annual | ١  | /TD Actual -<br>10 Month | Unencumb<br>Balance |
|--------------------------------------|--------------------------------|--------------------------------|----|--------------------------|---------------------|
| Beginning Fund Balance               | 15,120,647                     | 12,909,677                     | \$ | 12,909,677               |                     |
| REVENUES:                            |                                |                                |    |                          |                     |
| Revenue                              | 94,308,691                     | 94,364,424                     |    | 79,062,630               |                     |
| Transfers In                         | 6,256,211                      | 6,329,277                      |    | 5,454,378                |                     |
| Total Revenue                        | 100,564,902                    | 100,693,701                    |    | 84,517,008               |                     |
| EXPENDITURES:                        |                                |                                |    |                          |                     |
| Salary / Benefits                    | 61,787,229                     | 61,634,870                     |    | 55,232,424               | 6,402,446           |
| Supplies / Materials                 | 7,480,513                      | 8,298,954                      |    | 5,637,487                | 2,211,142           |
| Services / Maintenance               | 13,292,060                     | 15,951,906                     |    | 10,477,958               | 3,969,171           |
| Internal Services                    | 3,862,248                      | 3,862,248                      |    | 3,221,637                | 640,611             |
| Capital Equipment                    | 4,096,539                      | 7,709,984                      |    | 2,904,042                | 1,038,496           |
| Transfers Out                        | 872,488                        | 2,503,344                      |    | 2,357,929                | 145,415             |
| Employee Turnover Savings            | (800,000)                      | (800,000)                      |    |                          |                     |
| Supplies/Materials/Svs/Maint Savings | -                              | -                              |    |                          |                     |
| Total Expenditures                   | 90,591,077                     | 99,161,306                     |    | 79,831,477               | 14,407,281          |
| Net Difference                       | 9,973,825                      | 1,532,395                      |    | 4,685,531                |                     |
| Ending Fund Balance                  | \$<br>25,094,472               | \$ 14,442,072                  | \$ | 17,595,208               |                     |