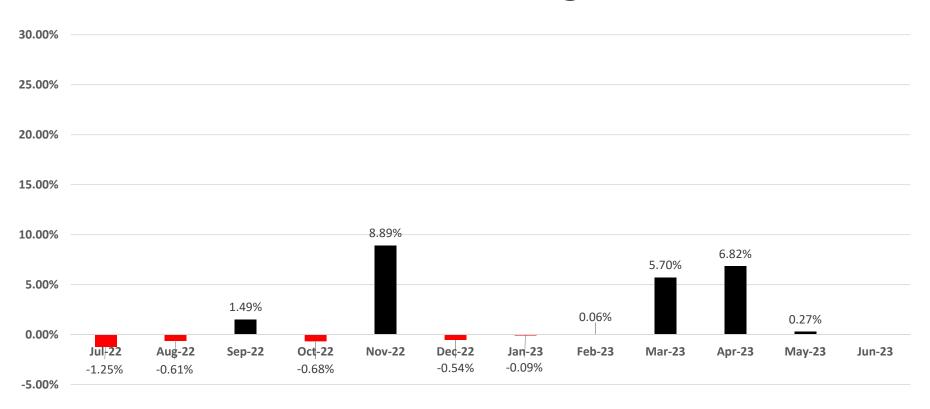

### SUMMARY OF MAJOR GENERAL FUND REVENUE SOURCES VS. BUDGET, FYE 2023 - AS OF APRIL 30, 2023

|                             |                     | <b>PROJECTED</b> | <b>Current Month</b> | COLLECTED  | % Var. From  | Prior      | % Var. From |
|-----------------------------|---------------------|------------------|----------------------|------------|--------------|------------|-------------|
| MAJOR REVENUE SOURCE        | <b>TOTAL BUDGET</b> | TO DATE          | Collections          | TO DATE    | Proj To Date | FY To Date | Prior FYTD  |
| Sales Tax                   | 54,097,700          | 44,995,221       | 4,577,342            | 46,173,803 | 2.62%        | 45,339,733 | 1.84%       |
| Use Tax                     | 10,906,928          | 8,910,164        | 869,096              | 9,502,740  | 6.65%        | 8,670,683  | 9.60%       |
| Franchise Taxes/Fees        | 6,945,385           | 5,757,238        | 597,634              | 7,168,042  | 24.50%       | 6,027,174  | 18.93%      |
| Licenses and Permits        | 991,565             | 806,025          | 205,256              | 1,152,391  | 42.97%       | 1,210,266  | -4.78%      |
| Shared (Other) Taxes        | 3,315,339           | 2,762,783        | 973,348              | 2,778,925  | 0.58%        | 2,318,895  | 19.84%      |
| Fines and Forfeitures       | 1,184,081           | 986,734          | 119,147              | 923,198    | -6.44%       | 898,286    | 2.77%       |
| Investment/Interest Income  | 189,425             | 157,854          | 33,791               | 205,615    | 30.26%       | 32,016     | 542.23%     |
| TOTAL: General Fund (Major) | 77,630,423          | 64,376,019       | 7,375,613            | 67,904,715 | 5.48%        | 64,497,053 | 5.28%       |