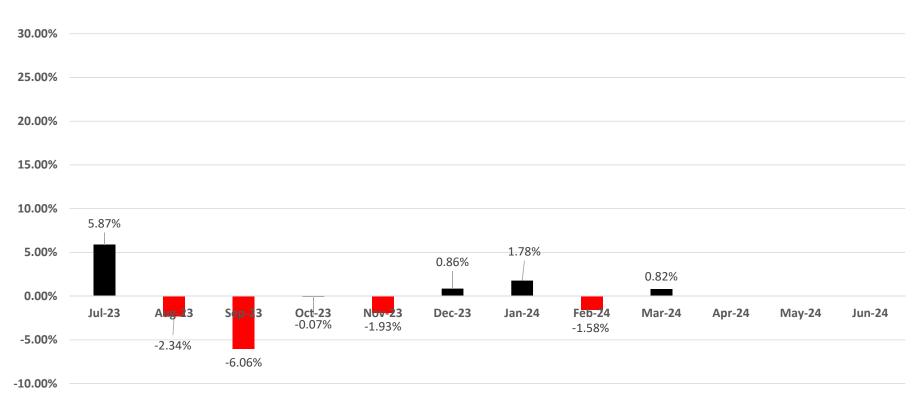

| •          |            |    |               |                                                                                             |
| Center City TIF             | Fund                |            |            |    |               |                                                                                             |
| 58-29000                    | 58593388-46201      | 118,600.00 | 11/28/2023 | 13 | BG0089-DESIGN | for design of Center City streetscapes, updated infrastructure report and planning guide    |
| Center City TIF<br>58-29000 |                     | 118,600.00 | 11/28/2023 | 13 | BG0089-DESIGN | for design of Center City streetscapes, updated infrastructure report and planning guide    |

# Norman Sales Tax % Change from Prior Year, Fiscal Year Ending 2024



# Norman Unrestricted Sales Tax, FYE 2019-2024



| City Comparison for Sales Tax collections - July 2023 |                       |                       |  |  |  |  |
|-------------------------------------------------------|-----------------------|-----------------------|--|--|--|--|
| City                                                  | Change from July 2022 | Year-to-date % Change |  |  |  |  |
| Norman                                                | 5.87%                 | 5.87%                 |  |  |  |  |
| OKC                                                   | 4.43%                 | 4.43%                 |  |  |  |  |
| Moore                                                 | -4.38%                | -4.38%                |  |  |  |  |
| Edmond