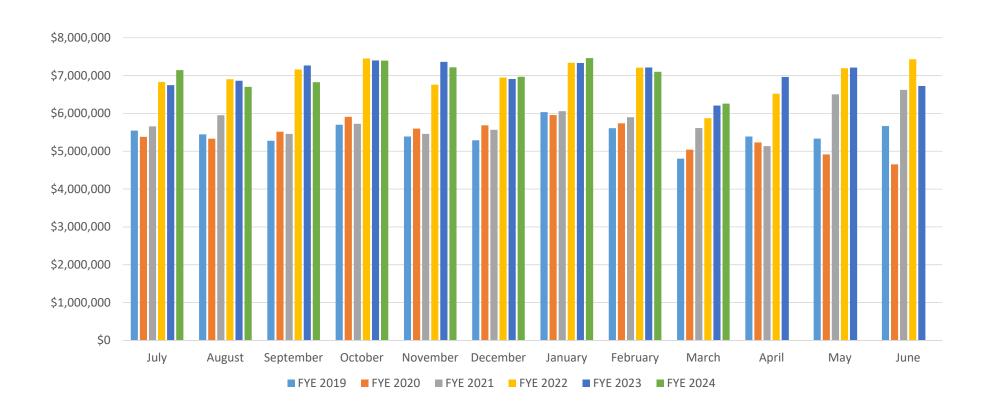

|
| Center City TIF             | Fund                |            |            |    |               |                                                                                             |
| 58-29000                    | 58593388-46201      | 118,600.00 | 11/28/2023 | 13 | BG0089-DESIGN | for design of Center City streetscapes, updated infrastructure report and planning guide    |
| Center City TIF<br>58-29000 |                     | 118,600.00 | 11/28/2023 | 13 | BG0089-DESIGN | for design of Center City streetscapes, updated infrastructure report and planning guide    |

# Norman Sales Tax % Change from Prior Year, Fiscal Year Ending 2024



# Norman Unrestricted Sales Tax, FYE 2019-2024



| City Comparison for Sales Tax collections - July 2023 |                       |                       |  |  |  |  |
|-------------------------------------------------------|-----------------------|-----------------------|--|--|--|--|
| City                                                  | Change from July 2022 | Year-to-date % Change |  |  |  |  |
| Norman                                                | 5.87%                 | 5.87%                 |  |  |  |  |
| OKC                                                   | 4.43%                 | 4.43%                 |  |  |  |  |
| Moore                                                 | -4.38%                | -4.38%                |  |  |  |  |
| Edmond                                                | 5.64%                 | 5.64%