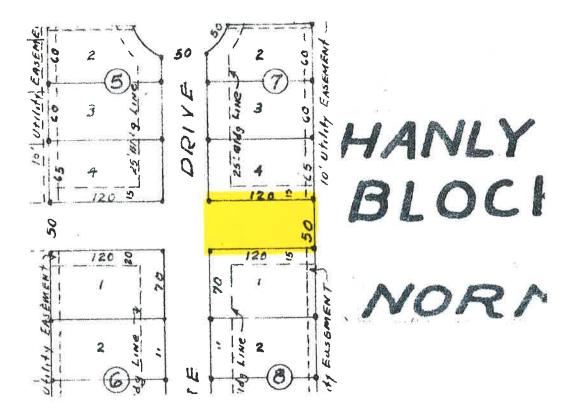

#### DISCUSSION:

The applicant's representatives have made a request to close a certain right-of-way (platted for street purposes known as Creston Way) located east of Tollie Drive between Lot 4, Block 7 and Lot 1, Block 8, Hanly Addition. The final plat Hanly Addition, Block's 5-6-7 & 8 was filed of record with the Cleveland County Clerk on February 25, 1953. The right-of-way (Creston Way) is specifically located east of Tollie Drive. There are existing utilities running north and south within the eastern portion of the right-of-way and a reserved utility easement was requested by some of the Utility Companies.

That portion of Creston Way located between Lot Four (4), Block Seven (7) and Lot One (1), Block Eight (8) of the HANLY ADDITION BLOCKS 5, 6, 7 & 8, Norman, Cleveland County, Oklahoma, according to the recorded plat thereof.

# PORTION OF CRESTON WAY TO BE VACATED LEGAL DESCRIPTION

That portion of Creston Way located between Lot Four (4), Block Seven (7) and Lot One (1), Block Eight (8) of the Hanly Addition, Norman, Cleveland County, Oklahoma, according to the record plat thereof.

**DISCUSSION:** The attorney for the applicant has submitted a request to close and vacate the right-of -way so that the properties can be contiguous. This portion of street right-of-way has never been paved as a public street. There are existing utilities running north and south within the eastern portion of the right-of-way and City staff is recommending that a utility easement be provided at the time of vacation in District Court. In addition, a reserved utility easement was requested by some of the Utility Companies.