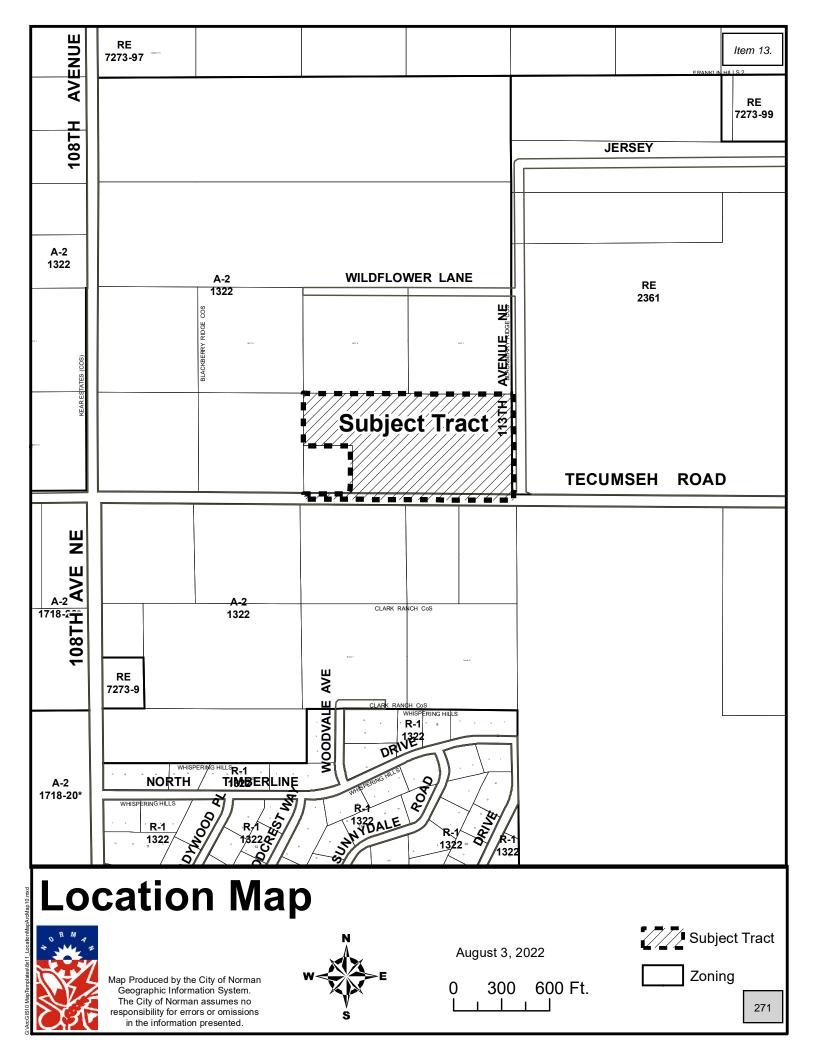

# Certificate of Survey

13. <u>CONSIDERATION OF APPROVAL, ACCEPTANCE, REJECTION, AMENDMENT</u> <u>AND/OR POSTPONEMENT OF NORMAN RURAL CERTIFICATE OF SURVEY</u> <u>COS-2223-3</u>: FOR J&D ACRES AND EASEMENT E-2223-14. (GENERALLY LOCATED ONE-HALF MILE EAST OF 108TH AVENUE N.E. ON THE NORTH SIDE OF EAST TECUMSEH ROAD)