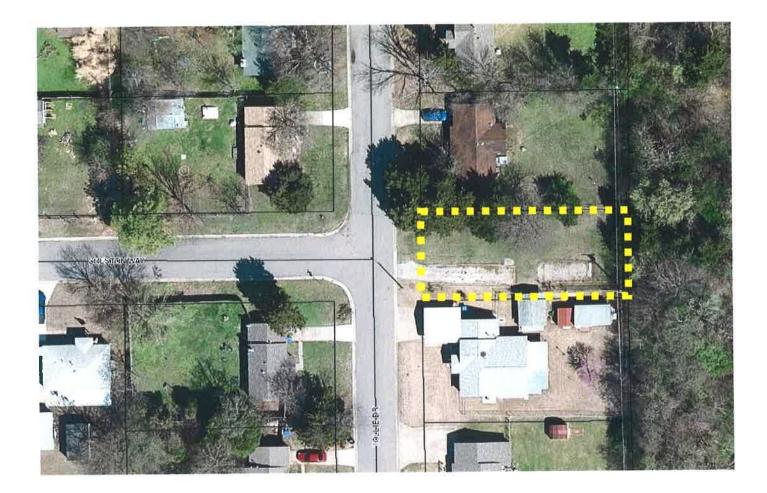

### BACKGROUND:

This is a request for closing a certain platted right-of-way (typically used for street and utility purposes). The property is generally located south of Alameda Street and west of 12th Avenue S.E.

#### DISCUSSION:

The applicant's representatives have made a request to close a certain right-of-way (platted for street purposes known as Creston Way) located east of Tollie Drive between Lot 4, Block 7 and Lot 1, Block 8, Hanly Addition. The final plat Hanly Addition, Block's 5-6-7 & 8 was filed of record with the Cleveland County Clerk on February 25, 1953. The right-of-way (Creston Way) is specifically located east of Tollie Drive. There are existing utilities running north and south within the eastern portion of the right-of-way and a reserved utility easement was requested by some of the Utility Companies.

**BACKGROUND:** This is a request for closing certain right-of-way (platted as use for street purposes known as Creston Way) located east of Tollie Drive between Lot 4, Block 7 and Lot 1, Block 8. The property is generally located south of Alameda Street and west of 12<sup>th</sup> Avenue S.E. The final plat Hanly Addition, Block's 5-6-7 & 8 was filed of record with the Cleveland County Clerk on February 25, 1953.