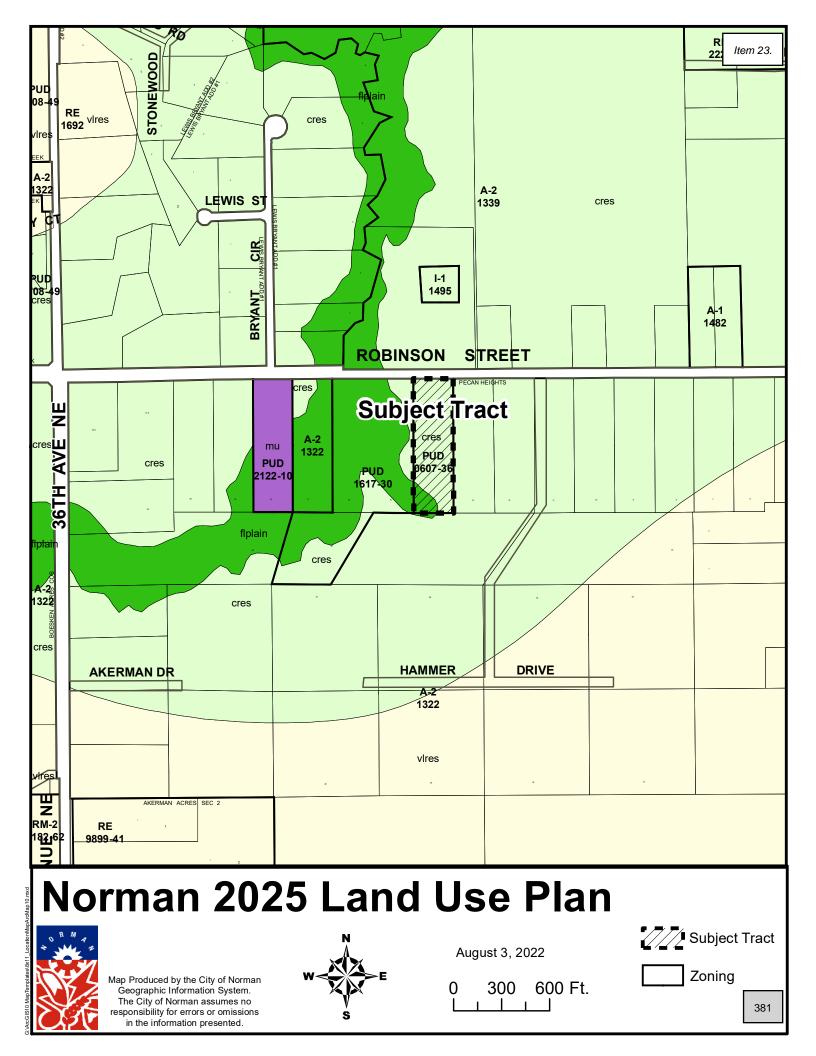

# NON-CONSENT ITEMS

23. CONSIDERATION OF ADOPTION, REJECTION, AMENDMENT, AND/OR POSTPONEMENT OF RESOLUTION R-2223-30: A RESOLUTION OF THE COUNCIL OF THE CITY OF NORMAN, OKLAHOMA, AMENDING THE NORMAN 2025 LAND USE AND TRANSPORTATION PLAN SO AS TO REMOVE PART OF THE NORTH HALF (N/2) OF SECTION TWENTY-SIX (26), TOWNSHIP NINE (9) NORTH, RANGE TWO (2) WEST OF THE INDIAN MERIDIAN (I.M.), CLEVELAND COUNTY, OKLAHOMA, FROM THE SPECIAL ENTERPRISE ZONE. (4000 EAST ROBINSON STREET)

# Second Reading Ordinance

- 24. CONSIDERATION OF ADOPTION, REJECTION, AMENDMENT, AND/OR POSTPONEMENT OF ORDINANCE O-2223-9 UPON SECOND AND FINAL READING: AN ORDINANCE OF THE COUNCIL OF THE CITY OF NORMAN, OKLAHOMA, AMENDING SECTION 460 OF CHAPTER 22 OF THE CODE OF THE CITY OF NORMAN SO AS TO REMOVE PART OF THE NORTH HALF (N/2) OF SECTION TWENTY-SIX (26), TOWNSHIP NINE (9) NORTH, RANGE TWO (2) WEST OF THE INDIAN MERIDIAN, TO NORMAN, CLEVELAND COUNTY, OKLAHOMA, FROM THE PUD, PLANNED UNIT DEVELOPMENT DISTRICT AND PLACE THE SAME IN THE A-1, GENERAL AGRICULTURAL DISTRICT, OF SAID CITY; AND PROVIDING FOR THE SEVERABILITY THEREOF. (4000 EAST ROBINSON STREET)
- 25. CONSIDERATION OF ADOPTION, REJECTION, AMENDMENT, AND/OR POSTPONEMENT OF ORDINANCE O-2223-11 UPON SECOND AND FINAL READING: AN ORDINANCE OF THE COUNCIL OF THE CITY OF NORMAN, OKLAHOMA, AMENDING SECTION 460 OF CHAPTER 22 OF THE CODE OF THE CITY OF NORMAN SO AS TO GRANT SPECIAL USE FOR A CHURCH, TEMPLE, OR OTHER PLACE OF WORSHIP IN THE R-1, SINGLE FAMILY DWELLING DISTRICT FOR LOT ONE (1), BLOCK ONE (1), NORTHHAVEN CHURCH ADDITION, TO NORMAN, CLEVELAND COUNTY, OKLAHOMA; AND PROVIDING FOR THE SEVERABILITY THEREOF. (4600 36TH AVENUE N.W.)