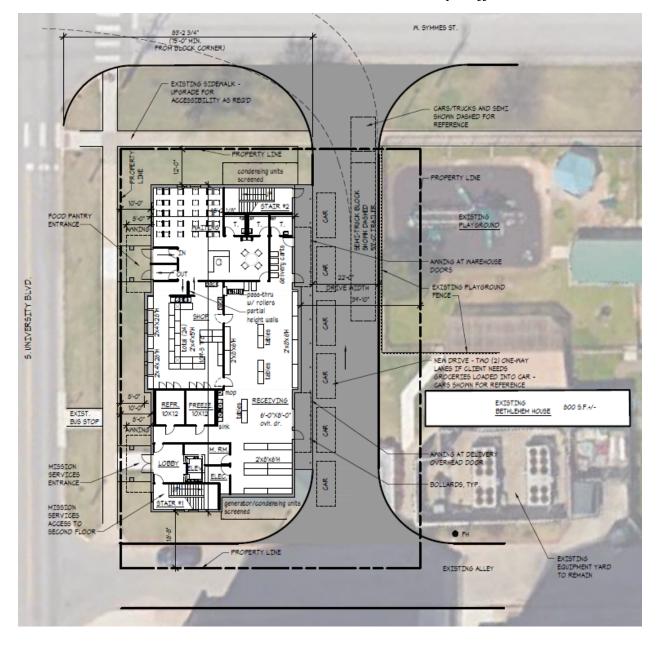

**SITE PLAN/ACCESS:** The Site Development Plan is included as Exhibit B. Access to the proposed building is from the existing alleyway located to the south and a new drive aisle to the east of the building/rear side of the building. This drive aisle at the rear of the building is for drop-off and pick-up of food and supplies.

## ALTERNATIVES/ISSUES:

**IMPACTS:** This site currently contains a community food pantry in an historic residential structure, which is approximately 1,500 square feet. The proposed Community Mission Center will be contained in a two-story structure, with a footprint of approximately 5,000 square feet. This increased building size will allow for the expansion of the community food pantry and a variety of social outreach programs currently needed by the community. The proposed building will not meet all of the siting requirements of the CCFBC, in particular the required build-to-line (RBL) and the requirement to construct the building from lot line to lot line. The construction of a larger building, along with expanded services will create additional vehicular traffic and possibly the need for parking. The site plan indicates the construction of an access road on the east side, to handle the drop off and pick up from the food pantry. The existing parking located west of University Boulevard will be utilized for additional individuals accessing the services at the building.

**TRAFFIC ENGINEER:** The existing playground fence is very close to the east side of the new proposed road. The Church needs to understand that they will be repairing and/or replacing sections of fence for some time if they do not get a little more separation between the road and the fence.

#### II. PROPERTY DESCRIPTION/GENERAL SITE CONDITIONS

- A. Location. The Property is an approximately 14,000 square foot parcel located on the Southeast Corner of the S. University Blvd. and W. Symmes Street intersection. The specific location is illustrated on the Site Development Plan, attached hereto as <u>Exhibit B</u>.
- B. **Existing Land Use and Zoning**. The Property is located in the Center City Form Based Code ("CCFBC") District, Urban Residential. The Property currently contains a small brick building, of approximately 1,445 square feet, which is being used as a small food pantry and additional space for Church activities.
- C. **Elevation and Topography.** The Property is essentially flat with little to no elevation change throughout. The Property contains the existing structure referenced above and signage for the Church.
- D. **Drainage**. The Applicant will meet or exceed the City's applicable ordinances regarding drainage requirements on the Property. Currently, the Property drains to the East into an existing detention area. The Property's existing impervious area is approximately 2,680 square feet.
- E. Utility Services. All necessary utilities for this project (including water, sewer, gas, telecommunications, and electric) are currently located within the necessary proximity to serve the Property, or they will be extended by the Applicant, as necessary.

- F. **Fire Protection Services**. Fire protection services will be provided by the City of Norman Fire Department and by the owner of the Property where required by building and fire protection codes in the structures.
- G. **Traffic Circulation and Access.** Traffic access and circulation will be allowed in the manner depicted on the Site Development Plan. The Property will create an additional curb cut for cars to access W. Symmes Street to allow for circulation within the Property and to utilize the drive through for pick up and drop of food and supplies to the Mission Center.

#### **B.** Development Criteria.

- 1. Siting. The proposed Site Development Plan for the Property is concurrently submitted with this CCPUD as Exhibit B and shall be incorporated herein as an integral part of this CCPUD. The Property shall be developed in substantial conformance with the Site Development Plan, subject to adjustments or modifications allowed pursuant to Appendix B Section 520(F), Administration, of the CCFBC, as may be amended from time to time. The building shall be setback a minimum of 12 feet from the North property line, with screening for condensing units and similar mechanical equipment to be setback 4 feet 6 inches from property line. The building shall be setback a minimum of 39 feet from the East property line, with awnings allowed to protrude from the building for a maximum of 8 feet. The building shall be setback a minimum of 18 feet from the South property line, with screening for condensing units and similar mechanical equipment to be setback 16 feet from the property line. The building shall be setback a minimum of 8 feet from the West property line, with awnings allowed to protrude from the building for a maximum of 8 feet. The proposed building will have approximately 4,964 square feet per floor, subject to allowable final design modifications as discussed above.
- 2. Building Height. Maximum building height for the Property is two (2) stories.

51

- **9. Parking**. The Property is not providing parking on-site; visitors may utilize the Applicant's adjacent parking areas as necessary.
- **10. Drainage**. The Property will drain into the existing detention area located to the East of the Property on the Applicant's adjacent land. The Applicant will expand the existing detention area to accommodate the stormwater runoff from this development.