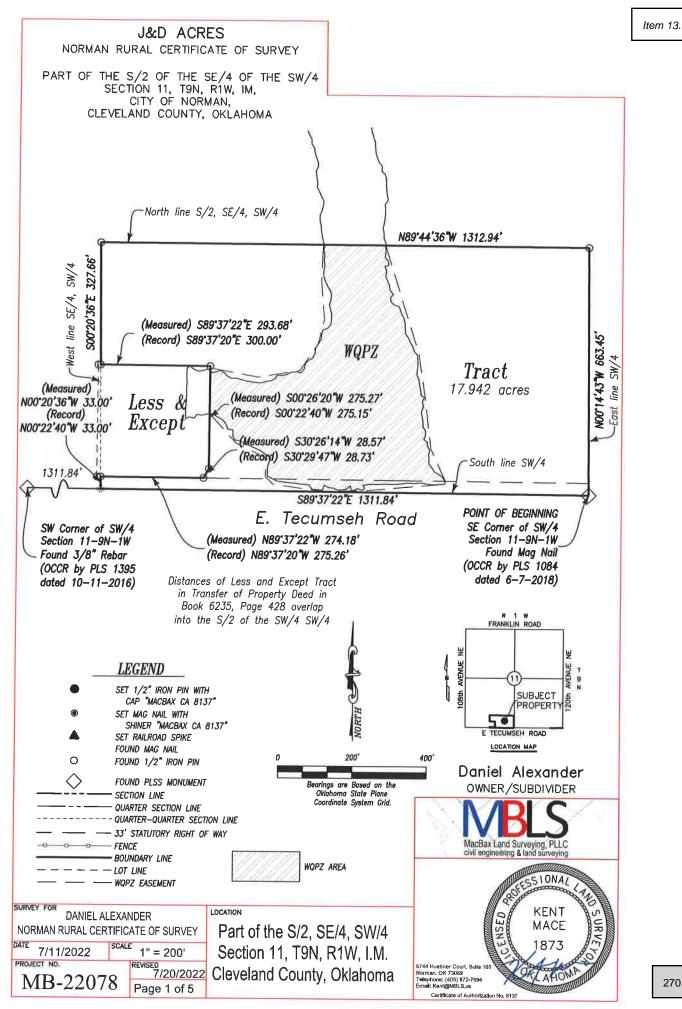

# Certificate of Survey

13. <u>CONSIDERATION OF APPROVAL, ACCEPTANCE, REJECTION, AMENDMENT</u> <u>AND/OR POSTPONEMENT OF NORMAN RURAL CERTIFICATE OF SURVEY</u> <u>COS-2223-3</u>: FOR J&D ACRES AND EASEMENT E-2223-14. (GENERALLY LOCATED ONE-HALF MILE EAST OF 108TH AVENUE N.E. ON THE NORTH SIDE OF EAST TECUMSEH ROAD)