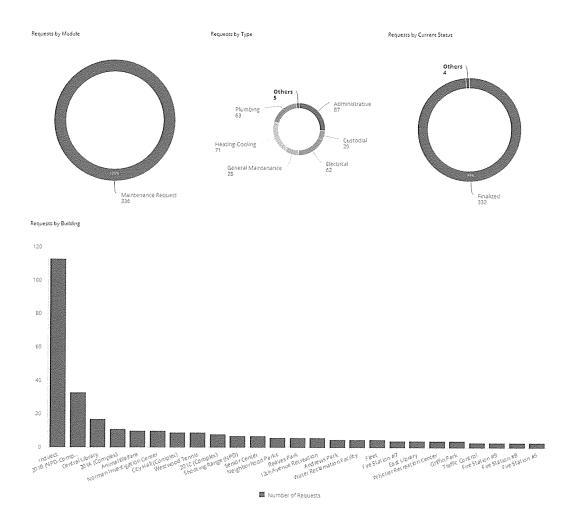

- Total: 336

Administrative: 87 – 26%

Custodial: 20 - 6%

Electrical: 62 – 18%

General Maintenance: 28 – 8%

HVAC: 71 - 21%

Plumbing: 63 - 19%

Others: 5 – 1%

/Roofs: 3

/Pest Control: 2

Finalized Requests – Total: 332

Number of Requests by Building

Indirect: 113

201B (NPD – Complex): 33

Central Library: 17

201A (Complex): 11

Animal Welfare: 10

Norman Investigation Center: 10

City Hall (Complex): 9

Westwood Tennis: 8

201C (Complex): 8

Shooting Range (NPD): 7

Senior Center: 7

Neighborhood Parks: 6

Reaves Park: 6

12th Ave Recreation Center: 6

Andrews Park: 5

Water Reclamation Facility: 5

Fleet: 5

Fire Station #7:4

East Library: 4

Whittier Recreation Center: 4

#### Griffin Park: 4

Traffic Control: 3

- Fire Station #9: 3
- Fire Station #8: 3
- Fire Station #5: 3



Work Summary

PM & Work Requests by Current State

Completed – on time: 22 – 7%

Completed - overdue: 310 - 93%

\*\*\*This segment is not 100% accurate, the numbers are based on the physical date that the work orders were closed out versus the date they were entered as closed.

PM & Work Requests Assigned by User

- Bill S.: 48 14%
- Brian J.: 51 15%
- Don A.: 43 12%
- Jeff L.: 73 21%
- Jerry W.: 50 14%
- Kathy L.: 22 6%
- Robert B.: 47 13%
- Others: 16 5%
- /Jason M.: 4
- /Josh H.: 4
- /Linda M.: 4
- /Nate M.: 4

PM & Work Requests by Type

Administrative: 87 - 26%

Custodial: 20 - 6%

Electrical: 61 – 18%

General Maintenance: 25 - 8%

#### HVAC: 71 – 21%

Plumbing: 63 - 19%

- Others: 5 2%
- /Roofs: 3

/Pest Control: 2





📽 Administrative 📓 Custodial 📓 Electrical 🕮 General Maintena