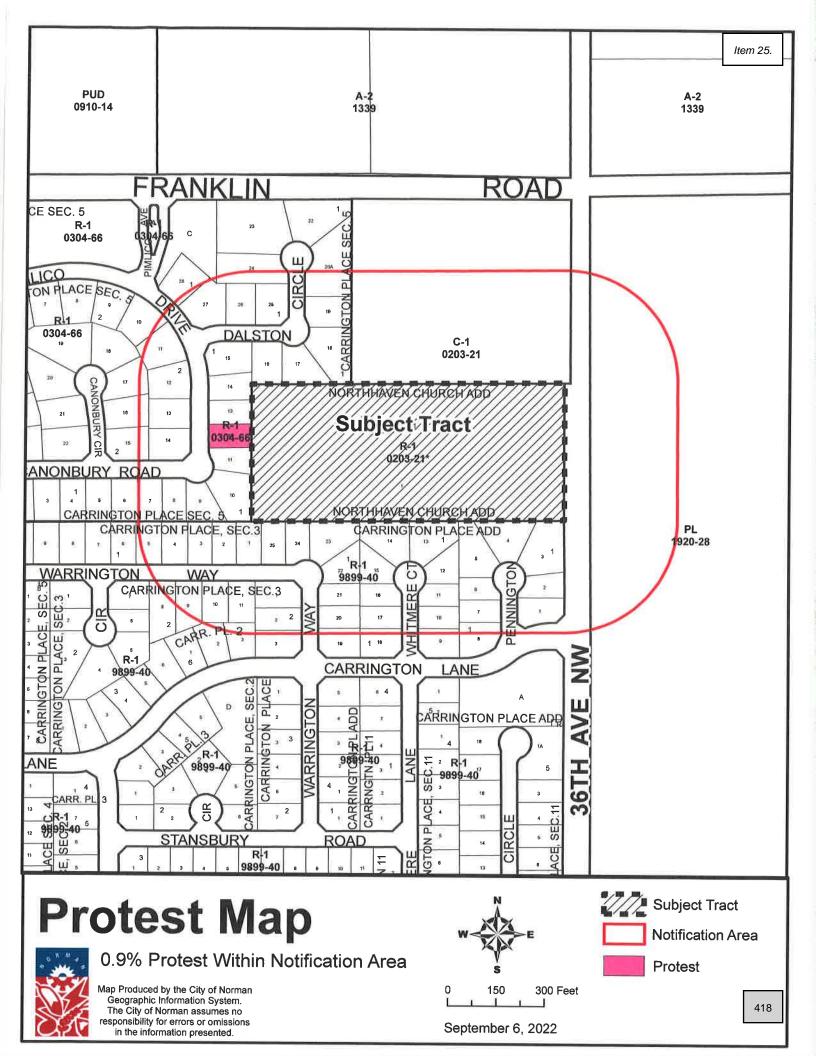

# Second Reading Ordinance

- 24. CONSIDERATION OF ADOPTION, REJECTION, AMENDMENT, AND/OR POSTPONEMENT OF ORDINANCE O-2223-9 UPON SECOND AND FINAL READING: AN ORDINANCE OF THE COUNCIL OF THE CITY OF NORMAN, OKLAHOMA, AMENDING SECTION 460 OF CHAPTER 22 OF THE CODE OF THE CITY OF NORMAN SO AS TO REMOVE PART OF THE NORTH HALF (N/2) OF SECTION TWENTY-SIX (26), TOWNSHIP NINE (9) NORTH, RANGE TWO (2) WEST OF THE INDIAN MERIDIAN, TO NORMAN, CLEVELAND COUNTY, OKLAHOMA, FROM THE PUD, PLANNED UNIT DEVELOPMENT DISTRICT AND PLACE THE SAME IN THE A-1, GENERAL AGRICULTURAL DISTRICT, OF SAID CITY; AND PROVIDING FOR THE SEVERABILITY THEREOF. (4000 EAST ROBINSON STREET)
- 25. CONSIDERATION OF ADOPTION, REJECTION, AMENDMENT, AND/OR POSTPONEMENT OF ORDINANCE O-2223-11 UPON SECOND AND FINAL READING: AN ORDINANCE OF THE COUNCIL OF THE CITY OF NORMAN, OKLAHOMA, AMENDING SECTION 460 OF CHAPTER 22 OF THE CODE OF THE CITY OF NORMAN SO AS TO GRANT SPECIAL USE FOR A CHURCH, TEMPLE, OR OTHER PLACE OF WORSHIP IN THE R-1, SINGLE FAMILY DWELLING DISTRICT FOR LOT ONE (1), BLOCK ONE (1), NORTHHAVEN CHURCH ADDITION, TO NORMAN, CLEVELAND COUNTY, OKLAHOMA; AND PROVIDING FOR THE SEVERABILITY THEREOF. (4600 36TH AVENUE N.W.)