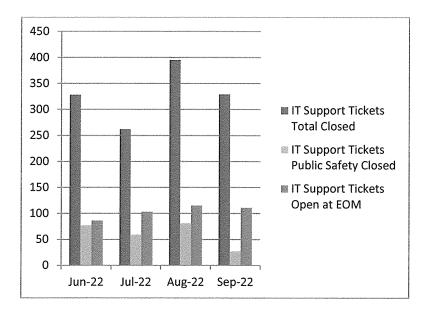

|     |          |   |     |     |              |            |     |   |     |   |         |            |     |                  |       |     |
| Website Re-Design                           | Custom  |     | Т<br>П    |          |               |                |      |     |   |      |      |     |     |              |     |          |   |     |     |              |            |     |   |     |   |         |            |     |                  |       |     |
| Phase Months:                               |         | 0 : | 1 2       | 2 1      | 3             | 3 3            | 2    | 2 2 | 2 | 2 3  | 2    | 2 3 | 3 3 | 4 4          | 4   | 4 4      | 4 |     |     |              | 577 ¢1     |     | 4 | 4 3 | 2 | 2 0     | 0          | 1 0 | 1 (              |       | 1 1 |

## Table 1



## Table 2

| September 2022 LIST SERV | September 2022 LIST SERVER REPORT |          |                    |  |  |  |
|--------------------------|-----------------------------------|----------|--------------------|--|--|--|
| Group                    | Active<br>Members                 | Mailings | Total<br>Delivered |  |  |  |
| Affirmative Action Group | 15                                | 3        | 45                 |  |  |  |
| Job Posting              | 1402                              | 3        | 4206               |  |  |  |
| Norman News              | 2169                              | 8        | 17352              |  |  |  |
| Totals                   | 3586                              | 14       | 21603              |  |  |  |

cisco.

## **Executive Summary**



#### ir