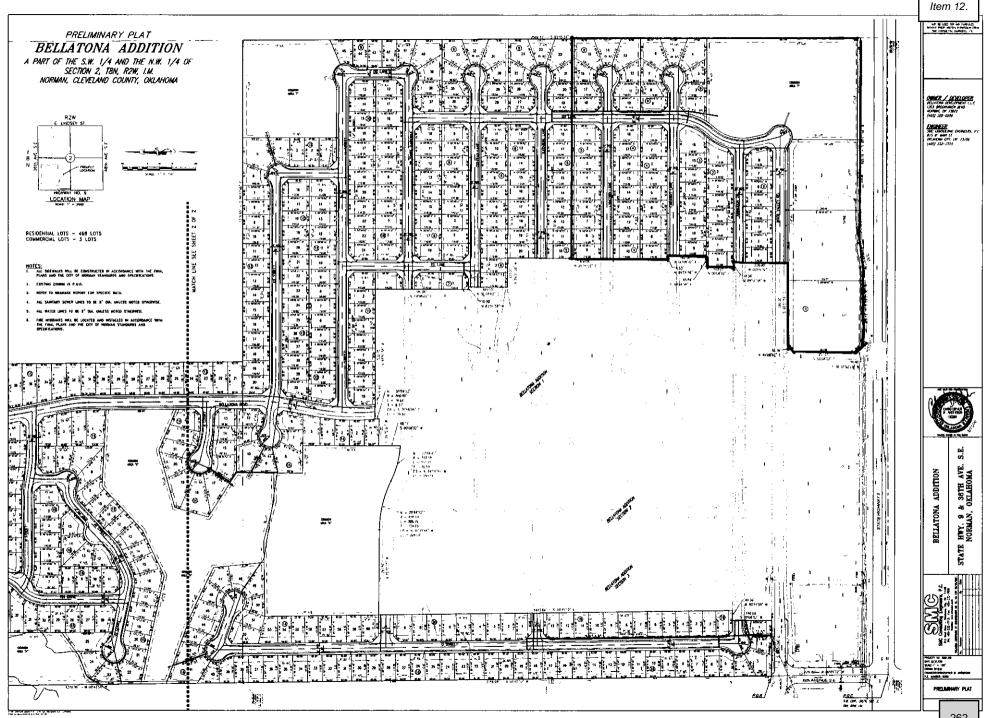

# Final Plat

- 11. CONSIDERATION OF ACCEPTANCE, APPROVAL, REJECTION, POSTPONEMENT AND/OR AMENDMENT OF FP-2223-5: \_A FINAL SITE DEVELOPMENT PLAN AND FINAL PLAT FOR SPRINGS AT FLINT HILLS, SECTION 1, A PLANNED UNIT DEVELOPMENT, SUBJECT TO RECEIPT OF \$371,437.20 FOR DEFERRAL OF STREET PAVING, DRAINAGE AND SIDEWALK IMPROVEMENTS IN CONNECTION WITH 12<sup>TH</sup> AVENUE N.W., RECEIPT OF TRAFFIC IMPACT FEE OF \$17,727.07 AND PROOF OF PRIVATE PARK LAND DEEDED TO HOMEOWNERS ASSOCIATION AND COMPLETION AND ACCEPTANCE OF ALL REQUIRED PUBLIC IMPROVEMENTS. (GENERALLY LOCATED 580 FEET NORTH OF TECUMSEH ROAD ON THE WEST SIDE OF 12<sup>TH</sup> AVENUE NW).
- 12. <u>CONSIDERATION OF ACCEPTANCE, APPROVAL, REJECTION, AMENDMENT,</u> <u>AND/OR POSTPONEMENT OF FP-2223-6</u>: A FINAL SITE DEVELOPMENT PLAN AND FINAL PLAT FOR BELLATONA ADDITION, SECTION 4, A PLANNED UNIT DEVELOPMENT. (GENERALLY LOCATED ON THE NORTH SIDE OF STATE HIGHWAY 9 EAST OF 36TH AVENUE S.E.).