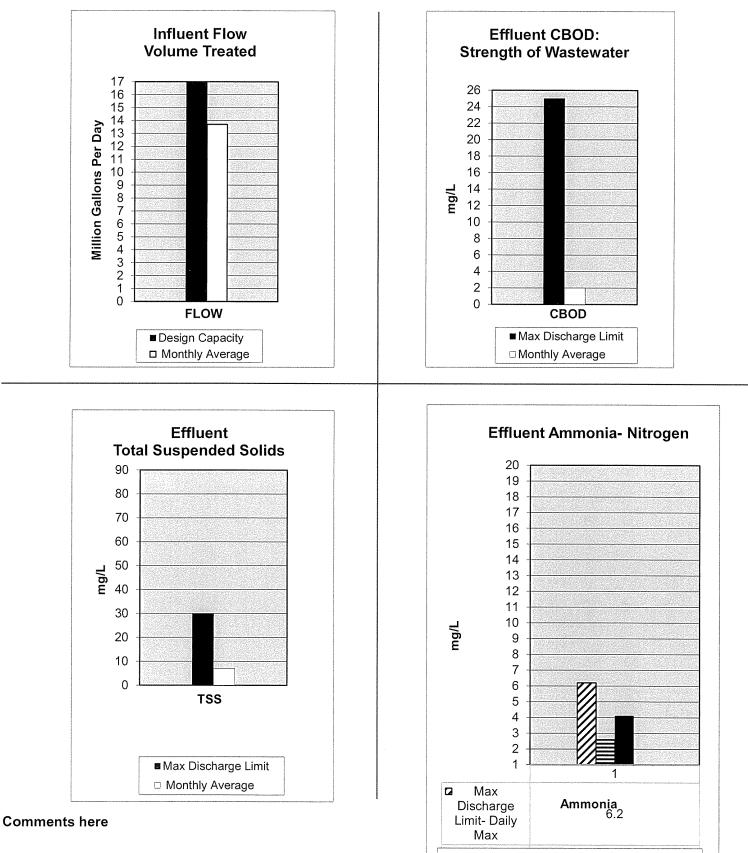

|                |                |            |
| Total cubic feet/day (plant wide) | 209,000    | 509,000        | 305,000        | 968,000    |
| Public Education (Tours)          | 0          | 0              | 0              | 0          |
| Total Attendees for FYE 23        |            | 12             |                | 18         |
| Reclaimed Water System (MG)       | 0.0        | 0.0            | 0.0            | 0.0        |
| OU Golf Course                    | 10.9       | 46.5           | 11.3           | 37.3       |
| E.coli Geometeric Mean for        |            |                | (Limit is 126) |            |
|                                   |            |                | ()             |            |

# CITY OF NORMAN WATER RECLAMATION FACILITY September 2022



<sup>☑</sup> Max Discharge Limit- Daily Max

#### CITY OF NORMAN, OKLAHOMA DEPARTMENT OF UTILITIES

#### MONTHLY PROGRESS REPORT

#### WATER TREATMENT DIVISION

| WATER TREATMENT DIVISION                             |                         |                        |                          | eptember-2022  |
|------------------------------------------------------|-------------------------|------------------------|--------------------------|----------------|
|                                                      | FYE 2                   | 023                    | FYE 2                    | 2022           |
| Water Supply                                         | This month              | Year to date           | This month               | Year to date   |
| Plant Production (MG)