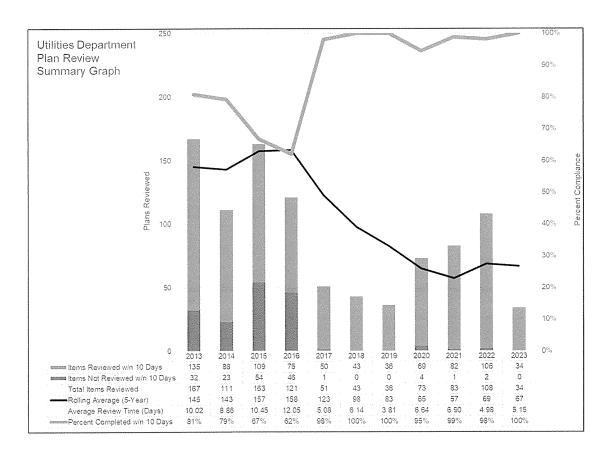

er Excise Tax – Non-Residential:

<u>WRF Investment Fee/Wastewater Excise Tax</u>: Staff evaluated the Wastewater Excise Tax on 10 commercial entities last month. Of the 10 applications, 9 applications were assessed since the applications were determined to increase wastewater flows over the previous use of the site. For the fiscal year, 19 commercial properties were reviewed and a total of \$68,898.20 was assessed to the 17 entities that will increase wastewater flows for the respective property. Below are graphs showing the amount assessed and the number reviewed.





#### PLAN REVIEW:

Sixteen plan sets were reviewed during September. Staff has reviewed 34 plans for the current fiscal year with an average review time of 5.15 days and with 100 percent of plans reviewed within 10 days.



#### **RECOUPMENT PROJECTS:**

- <u>NW Sewer Study</u>: 36th Interceptor & Force Main Payback projects established in 1998/1999: Because of abandonment of Carrington LS, two resolutions reducing number of parcels requiring payback approved 01/10/12. Releases for many properties now served by North interceptor system projects were filed of record in 2012. NUA approved appropriation of payback funds on 12/05/17. Collected payback fees of \$697 for Jolley Addition on 03/23/18. NUA approved appropriation of payback funds 12/10/19 allowing staff to issue payback checks to developers in late December 2019.
- Sewer Service Area 5 Payback: Payback project established by R-0304-13 for NUA share of sewer improvements along Highway 9 from the Summit Valley Lift Station to the USPS.
- North Porter W