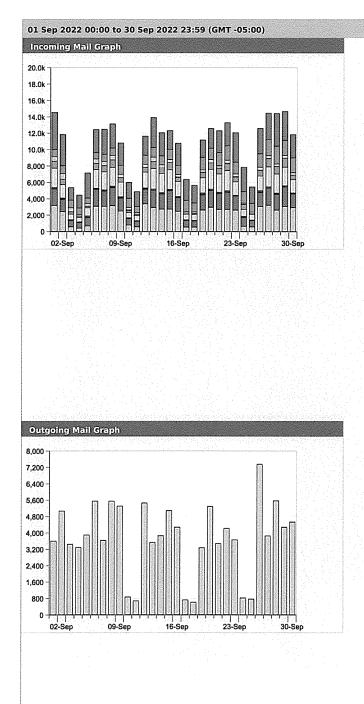

Table 1



## Table 2

| September 2022 LIST SERV | September 2022 LIST SERVER REPORT |          |                    |  |  |  |
|--------------------------|-----------------------------------|----------|--------------------|--|--|--|
| Group                    | Active<br>Members                 | Mailings | Total<br>Delivered |  |  |  |
| Affirmative Action Group | 15                                | 3        | 45                 |  |  |  |
| Job Posting              | 1402                              | 3        | 4206               |  |  |  |
| Norman News              | 2169                              | 8        | 17352              |  |  |  |
| Totals                   | 3586                              | 14       | 21603              |  |  |  |

cisco.

## **Executive Summary**



#### ironport.example.com

| Data in time range: 100.0 % complete                              |                  |          |  |  |  |  |  |
|-------------------------------------------------------------------|------------------|----------|--|--|--|--|--|
| Incoming Mail Summary                                             |                  |          |  |  |  |  |  |
| Message Category                                                  | %                | Messages |  |  |  |  |  |
| Stopped by IP Reputation Filtering                                | 27.9%            | 83,745   |  |  |  |  |  |
| Stopped by Domain Reputation Filtering                            | 12.5%            | 37,495   |  |  |  |  |  |
| Stopped as Invalid Recipients                                     | 0.0%