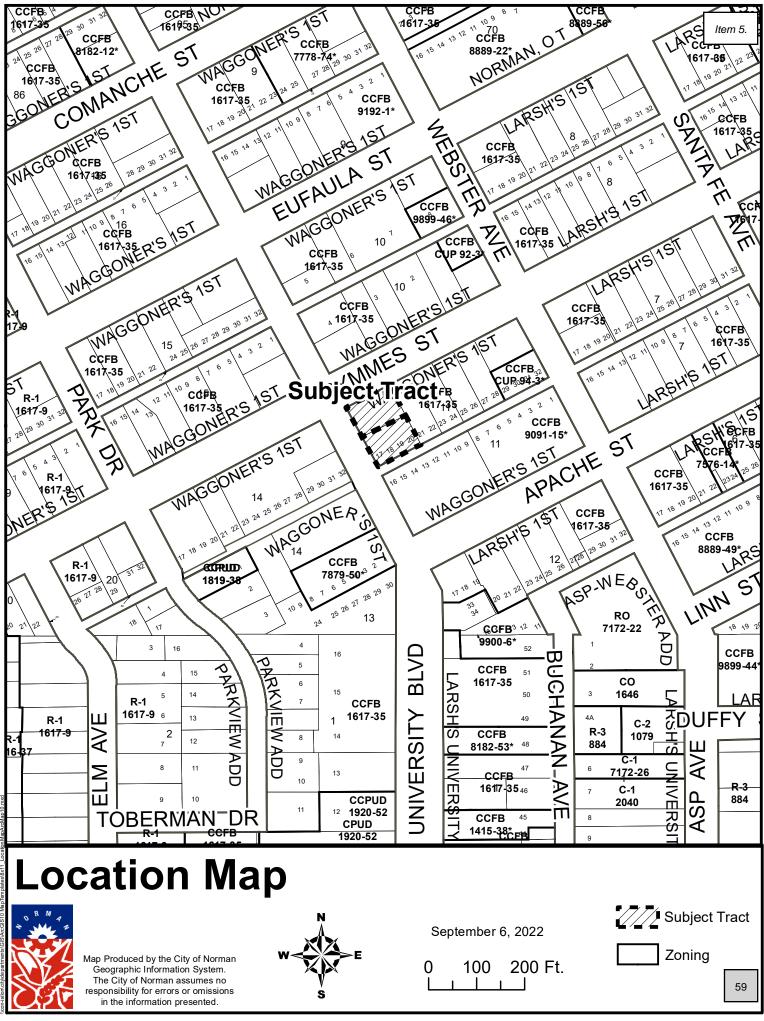

## **MEETING DATE:** 10/25/2022

**REQUESTER:** McFarlin Memorial United Methodist Church, Inc.

PRESENTER: Jane Hudson, Director of Planning & Community Development CONSIDERATION OF ADOPTION, REJECTION, AMENDMENT, AND/OR **ITEM TITLE:** POSTPONEMENT OF ORDINANCE O-2223-15 ON FIRST READING BY TITLE: AN ORDINANCE OF THE COUNCIL OF THE CITY OF NORMAN, OKLAHOMA, AMENDING SECTION 460 OF CHAPTER 22 OF THE CODE OF THE CITY OF NORMAN SO AS TO REMOVE LOTS SEVENTEEN (17) THROUGH NINETEEN (19), BLOCK ELEVEN (11), OF T.R. WAGGONER'S FIRST ADDITION, AND LOT TWENTY (20), BLOCK ELEVEN (11) COMBINED WITH T.R. WAGGONER'S FIRST ADDITION AND D.L. LARSH'S FIRST ADDITION, TO NORMAN, CLEVELAND COUNTY, OKLAHOMA, FROM THE CCFBC, CENTER CITY FORM-BASED CODE, AND PLACE SAME IN THE CCPUD, CENTER CITY PLANNED UNIT DEVELOPMENT; AND PROVIDING FOR THE SEVERABILITY THEREOF. (401 SOUTH UNIVERSITY BOULEVARD)

#### II. PROPERTY DESCRIPTION/GENERAL SITE CONDITIONS

- A. Location. The Property is an approximately 14,000 square foot parcel located on the Southeast Corner of the S. University Blvd. and W. Symmes Street intersection. The specific location is illustrated on the Site Development Plan, attached hereto as <u>Exhibit B</u>.
- B. **Existing Land Use and Zoning**. The Property is located in the Center City Form Based Code ("CCFBC") District, Urban Residential. The Property currently contains a small brick building, of approximately 1,445 square feet, which is being used as a small food pantry and additional space for Church activities.
- C. **Elevation and Topography.** The Property is essentially flat with little to no elevation change throughout. The Property contains the existing structure referenced above and signage for the Church.
- D. **Drainage**. The Applicant will meet or exceed the City's applicable ordinances regarding drainage requirements on the Property. Currently, the Property drains to the East into an existing detention area. The Property's existing impervious area is approximately 2,680 square feet.
- E. Utility Services. All necessary utilities for this project (including water, sewer, gas, telecommunications, and electric) are currently located within the necessary proximity to serve the Property, or they will be extended by the Applicant, as necessary.