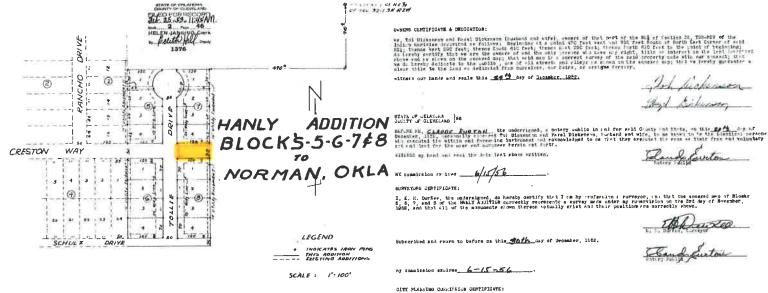

#### DISCUSSION:

The applicant's representatives have made a request to close a certain right-of-way (platted for street purposes known as Creston Way) located east of Tollie Drive between Lot 4, Block 7 and Lot 1, Block 8, Hanly Addition. The final plat Hanly Addition, Block's 5-6-7 & 8 was filed of record with the Cleveland County Clerk on February 25, 1953. The right-of-way (Creston Way) is specifically located east of Tollie Drive. There are existing utilities running north and south within the eastern portion of the right-of-way and a reserved utility easement was requested by some of the Utility Companies.

#### O-2223-10

AN ORDINANCE OF THE COUNCIL OF THE CITY OF NORMAN, OKLAHOMA, CLOSING THAT PORTION OF CRESTON WAY LOCATED BETWEEN LOT FOUR (4), BLOCK SEVEN (7) AND LOT ONE (1), BLOCK EIGHT (8) OF THE HANLY ADDITION BLOCKS 5, 6, 7 & 8 TO NORMAN, CLEVELAND COUNTY, OKLAHOMA; AND PROVIDING FOR THE SEVERABILITY THEREOF.

That portion of Creston Way located between Lot Four (4), Block Seven (7) and Lot One (1), Block Eight (8) of the HANLY ADDITION BLOCKS 5, 6, 7 & 8, Norman, Cleveland County, Oklahoma, according to the recorded plat thereof.

# PORTION OF CRESTON WAY TO BE VACATED LEGAL DESCRIPTION

That portion of Creston Way located between Lot Four (4), Block Seven (7) and Lot One (1), Block Eight (8) of the Hanly Addition, Norman, Cleveland County, Oklahoma, according to the record plat thereof.