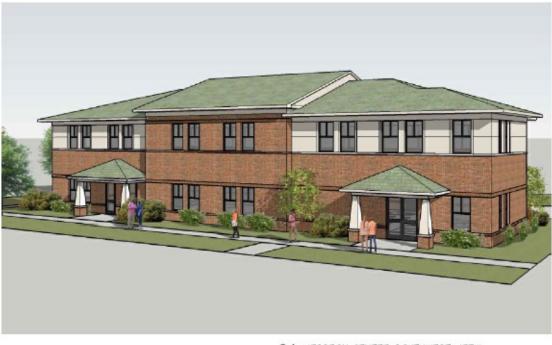

**HEIGHT:** The proposed building will be a two-story structure, as shown in the attached proposed renderings in Exhibit D.

**DEVELOPMENT ELEMENTS:** Materials and design of the proposed structure are shown on the elevation renderings (Exhibit D). Changes to those materials and designs are permissible under current Center City Form-Based Code, Urban Residential standards.

- **3.** Elements. The Property shall be built in accordance with the terms of this CCPUD and the exhibits hereto. Exterior materials shall comply with the requirements of Section 402(J), Architectural Materials (exteriors), of the CCFBC, as may be amended from time to time. Proposed elevations of the building to be constructed on the Property are attached as <u>Exhibit D</u>. Screening for condensing units and similar mechanical equipment shall consist of wood or composite wood fencing.
- **4. Sanitation**. It is the intent that trash dumpsters will be shared with nearby dumpster account holders. In the event that dumpster or trash service becomes required on the Property, the location of such shall conform to the applicable City of Norman Ordinances.
- 5. Signage. With the exception of the existing ground sign located in the northwestern portion of the Property, all signage for the Property shall comply with Section 402(M), Signage, of the CCFBC, as amended thereafter. The Applicant may retain, relocate, maintain, and replace the existing ground sign located on the Property as long as such replacement sign does not increase the total square footage for the sign being replaced. Temporary directional and wayfinding signage may be utilized on the Property so long as such signage does not exceed 10 square feet per side and placement of such signage does not impair site triangles.
- **6.** Traffic access and sidewalks. Traffic circulation and access to the Property shall be allowed in the manner shown on the Site Development Plan.
- **7. Lighting**. The project shall comply with the requirements of the CCFBC under Section 402(N), Lighting & Mechanical, as amended thereafter and the Commercial Outdoor Lighting Standards, under Section 431.6 of Chapter 22, as amended thereafter.
- 8. Open Space. Open space will be located on the Property in the locations depicted on the attached Site Development Plan. The Preliminary Site Development Plan proposes an increase of approximately 7,630 square feet of impervious coverage, resulting in approximately 10,310 square feet of impervious coverage for the Property. However, the Applicant's proposed use of LID measures, such as, by way of example, enlarging the existing detention pond to accommodate storm water runoffs associated with this development will allow the Property to be developed with a maximum of 85% impervious coverage. Applicant has provided historic stormwater runoff calculations as well as proposed mitigation calculations as exhibits to this CCPUD.

## **PROPOSED EXTERIOR RENDERINGS** *Full Size PDF Documents Submitted to City Staff*

O1 MISSION CENTER SOUTHWEST VIEW