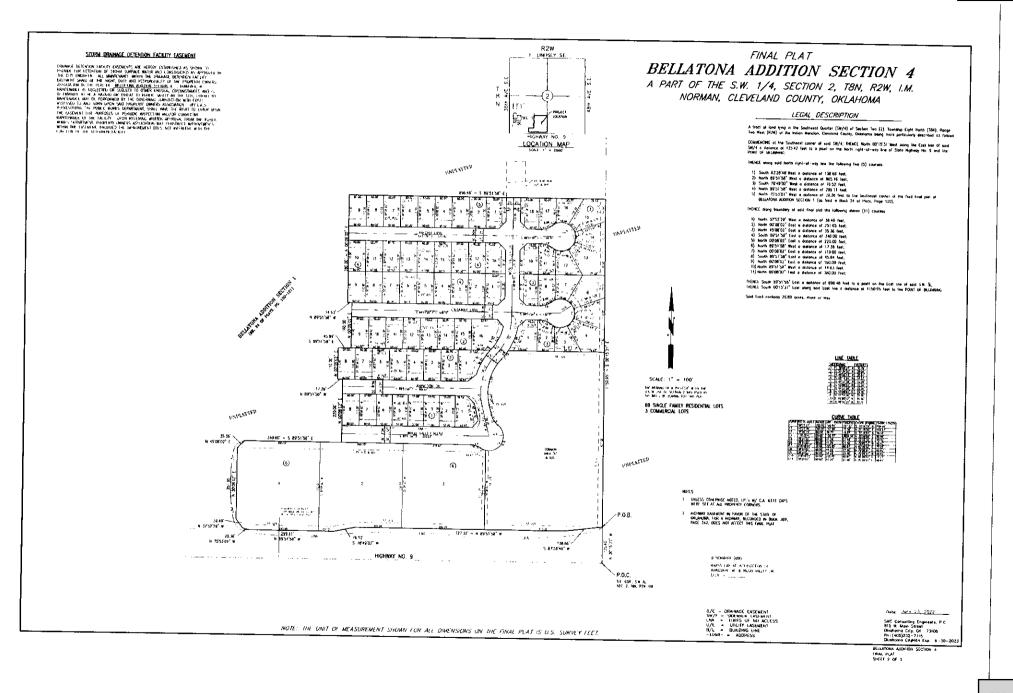

# Final Plat

- 11. CONSIDERATION OF ACCEPTANCE, APPROVAL, REJECTION, POSTPONEMENT AND/OR AMENDMENT OF FP-2223-5: \_A FINAL SITE DEVELOPMENT PLAN AND FINAL PLAT FOR SPRINGS AT FLINT HILLS, SECTION 1, A PLANNED UNIT DEVELOPMENT, SUBJECT TO RECEIPT OF \$371,437.20 FOR DEFERRAL OF STREET PAVING, DRAINAGE AND SIDEWALK IMPROVEMENTS IN CONNECTION WITH 12<sup>TH</sup> AVENUE N.W., RECEIPT OF TRAFFIC IMPACT FEE OF \$17,727.07 AND PROOF OF PRIVATE PARK LAND DEEDED TO HOMEOWNERS ASSOCIATION AND COMPLETION AND ACCEPTANCE OF ALL REQUIRED PUBLIC IMPROVEMENTS. (GENERALLY LOCATED 580 FEET NORTH OF TECUMSEH ROAD ON THE WEST SIDE OF 12<sup>TH</sup> AVENUE NW).
- 12. <u>CONSIDERATION OF ACCEPTANCE, APPROVAL, REJECTION, AMENDMENT,</u> <u>AND/OR POSTPONEMENT OF FP-2223-6</u>: A FINAL SITE DEVELOPMENT PLAN AND FINAL PLAT FOR BELLATONA ADDITION, SECTION 4, A PLANNED UNIT DEVELOPMENT. (GENERALLY LOCATED ON THE NORTH SIDE OF STATE HIGHWAY 9 EAST OF 36TH AVENUE S.E.).