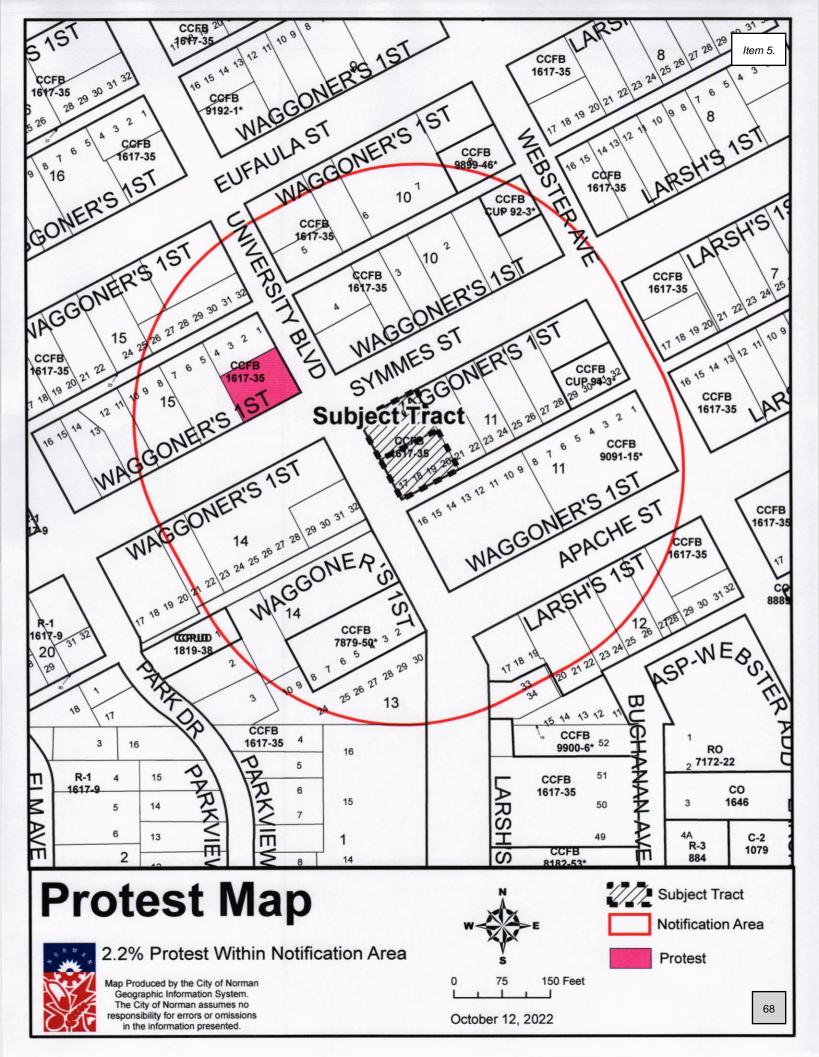

## **MEETING DATE:** 10/25/2022

**REQUESTER:** McFarlin Memorial United Methodist Church, Inc.

PRESENTER: Jane Hudson, Director of Planning & Community Development CONSIDERATION OF ADOPTION, REJECTION, AMENDMENT, AND/OR **ITEM TITLE:** POSTPONEMENT OF ORDINANCE O-2223-15 ON FIRST READING BY TITLE: AN ORDINANCE OF THE COUNCIL OF THE CITY OF NORMAN, OKLAHOMA, AMENDING SECTION 460 OF CHAPTER 22 OF THE CODE OF THE CITY OF NORMAN SO AS TO REMOVE LOTS SEVENTEEN (17) THROUGH NINETEEN (19), BLOCK ELEVEN (11), OF T.R. WAGGONER'S FIRST ADDITION, AND LOT TWENTY (20), BLOCK ELEVEN (11) COMBINED WITH T.R. WAGGONER'S FIRST ADDITION AND D.L. LARSH'S FIRST ADDITION, TO NORMAN, CLEVELAND COUNTY, OKLAHOMA, FROM THE CCFBC, CENTER CITY FORM-BASED CODE, AND PLACE SAME IN THE CCPUD, CENTER CITY PLANNED UNIT DEVELOPMENT; AND PROVIDING FOR THE SEVERABILITY THEREOF. (401 SOUTH UNIVERSITY BOULEVARD)

#### II. PROPERTY DESCRIPTION/GENERAL SITE CONDITIONS

- A. Location. The Property is an approximately 14,000 square foot parcel located on the Southeast Corner of the S. University Blvd. and W. Symmes Street intersection. The specific location is illustrated on the Site Development Plan, attached hereto as <u>Exhibit B</u>.
- B. **Existing Land Use and Zoning**. The Property is located in the Center City Form Based Code ("CCFBC") District, Urban Residential. The Property currently contains a small brick building, of approximately 1,445 square feet, which is being used as a small food pantry and additional space for Church activities.
- C. **Elevation and Topography.** The Property is essentially flat with little to no elevation change throughout. The Property contains the existing structure referenced above and signage for the Church.
- D. **Drainage**. The Applicant will meet or exceed the City's applicable ordinances regarding drainage requirements on the Property. Currently, the Property drains to the East into an existing detention area. The Property's existing impervious area is approximately 2,680 square feet.
- E. Utility Services. All necessary utilities for this project (including water, sewer, gas, telecommunications, and electric) are currently located within the necessary proximity to serve the Property, or they will be extended by the Applicant, as necessary.