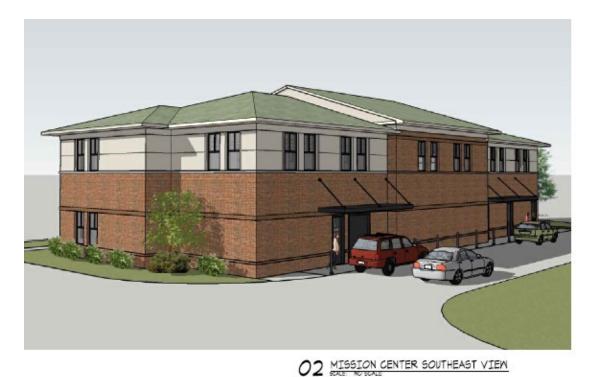

**HEIGHT:** The proposed building will be a two-story structure, as shown in the attached proposed renderings in Exhibit D.

**DEVELOPMENT ELEMENTS:** Materials and design of the proposed structure are shown on the elevation renderings (Exhibit D). Changes to those materials and designs are permissible under current Center City Form-Based Code, Urban Residential standards.

- **3.** Elements. The Property shall be built in accordance with the terms of this CCPUD and the exhibits hereto. Exterior materials shall comply with the requirements of Section 402(J), Architectural Materials (exteriors), of the CCFBC, as may be amended from time to time. Proposed elevations of the building to be constructed on the Property are attached as <u>Exhibit D</u>. Screening for condensing units and similar mechanical equipment shall consist of wood or composite wood fencing.
- **4. Sanitation**. It is the intent that trash dumpsters will be shared with nearby dumpster account holders. In the event that dumpster or trash service becomes required on the Property, the location of such shall conform to the applicable City of Norman Ordinances.
- 5. Signage. With the exception of the existing ground sign located in the northwestern portion of the Property, all signage for the Property shall comply with Section 402(M), Signage, of the CCFBC, as amended thereafter. The Applicant may retain, relocate, maintain, and replace the existing ground sign located on the Property as long as such replacement sign does not increase the total square footage for the sign being replaced. Temporary directional and wayfinding signage may be utilized on the Property so long as such signage does not exceed 10 square feet per side and placement of such signage does not impair site triangles.
- **6.** Traffic access and sidewalks. Traffic circulation and access to the Property shall be allowed in the manner shown on the Site Development Plan.
- **7. Lighting**. The project shall comply with the requirements of the CCFBC under Section 402(N), Lighting & Mechanical, as amended thereafter and the Commercial Outdoor Lighting Standards, under Section 431.6 of Chapter 22, as amended thereafter.
- 8. Open Space. Open space will be located on the Property in the locations depicted on the attached Site Development Plan. The Preliminary Site Development Plan proposes an increase of approximately 7,630 square feet of impervious coverage, resulting in approximately 10,310 square feet of impervious coverage for the Property. However, the Applicant's proposed use of LID measures, such as, by way of example, enlarging the existing detention pond to accommodate storm water runoffs associated with this development will allow the Property to be developed with a maximum of 85% impervious coverage. Applicant has provided historic stormwater runoff calculations as well as proposed mitigation calculations as exhibits to this CCPUD.

## **PROPOSED EXTERIOR RENDERINGS** *Full Size PDF Documents Submitted to City Staff*

O1 MISSION CENTER SOUTHWEST VIEW