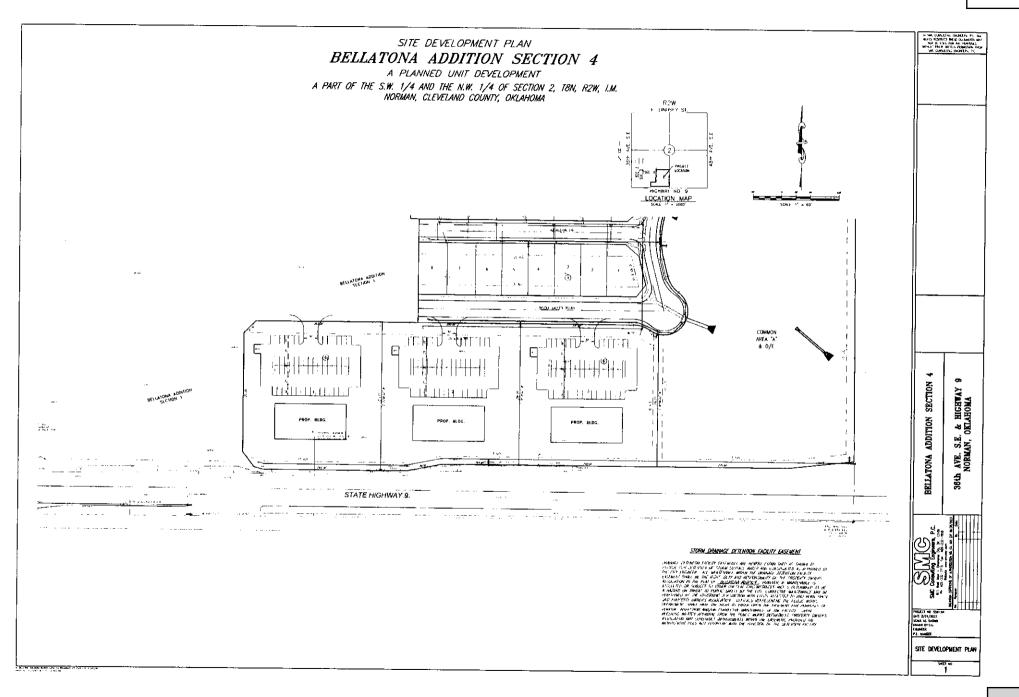

# Final Plat

- 11. CONSIDERATION OF ACCEPTANCE, APPROVAL, REJECTION, POSTPONEMENT AND/OR AMENDMENT OF FP-2223-5: \_A FINAL SITE DEVELOPMENT PLAN AND FINAL PLAT FOR SPRINGS AT FLINT HILLS, SECTION 1, A PLANNED UNIT DEVELOPMENT, SUBJECT TO RECEIPT OF \$371,437.20 FOR DEFERRAL OF STREET PAVING, DRAINAGE AND SIDEWALK IMPROVEMENTS IN CONNECTION WITH 12<sup>TH</sup> AVENUE N.W., RECEIPT OF TRAFFIC IMPACT FEE OF \$17,727.07 AND PROOF OF PRIVATE PARK LAND DEEDED TO HOMEOWNERS ASSOCIATION AND COMPLETION AND ACCEPTANCE OF ALL REQUIRED PUBLIC IMPROVEMENTS. (GENERALLY LOCATED 580 FEET NORTH OF TECUMSEH ROAD ON THE WEST SIDE OF 12<sup>TH</sup> AVENUE NW).
- 12. <u>CONSIDERATION OF ACCEPTANCE, APPROVAL, REJECTION, AMENDMENT,</u> <u>AND/OR POSTPONEMENT OF FP-2223-6</u>: A FINAL SITE DEVELOPMENT PLAN AND FINAL PLAT FOR BELLATONA ADDITION, SECTION 4, A PLANNED UNIT DEVELOPMENT. (GENERALLY LOCATED ON THE NORTH SIDE OF STATE HIGHWAY 9 EAST OF 36TH AVENUE S.E.).