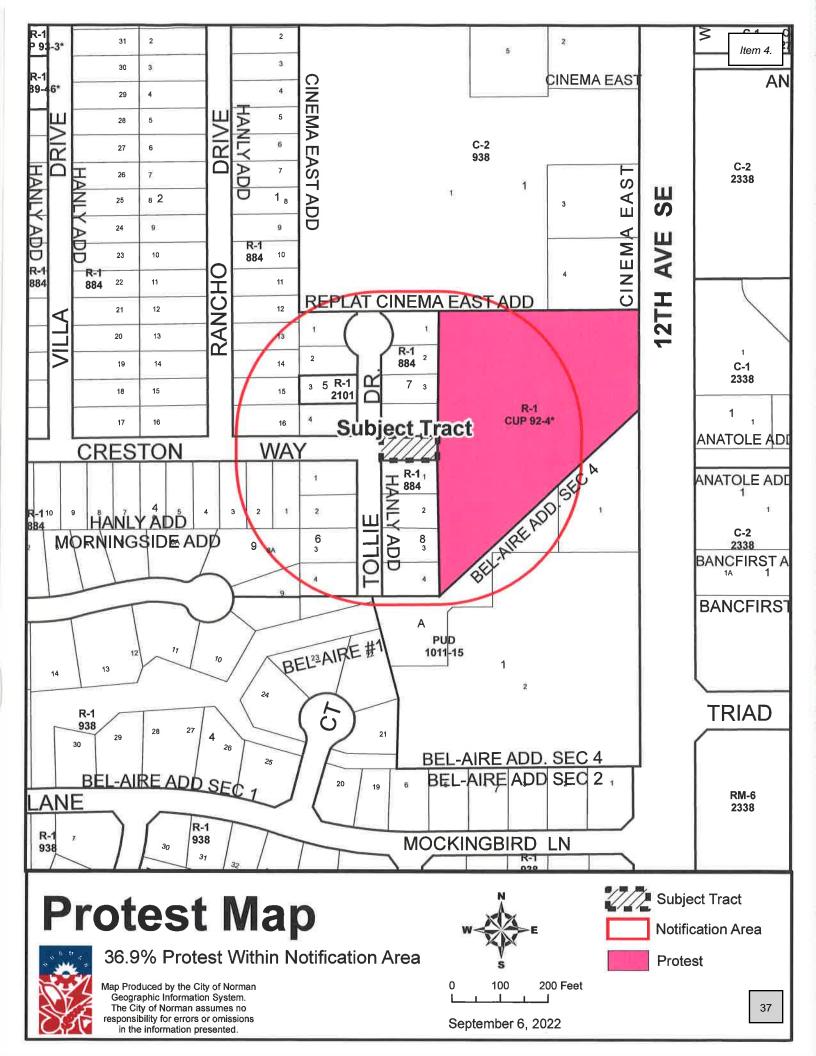

### BACKGROUND:

This is a request for closing a certain platted right-of-way (typically used for street and utility purposes). The property is generally located south of Alameda Street and west of 12th Avenue S.E.

#### DISCUSSION:

The applicant's representatives have made a request to close a certain right-of-way (platted for street purposes known as Creston Way) located east of Tollie Drive between Lot 4, Block 7 and Lot 1, Block 8, Hanly Addition. The final plat Hanly Addition, Block's 5-6-7 & 8 was filed of record with the Cleveland County Clerk on February 25, 1953. The right-of-way (Creston Way) is specifically located east of Tollie Drive. There are existing utilities running north and south within the eastern portion of the right-of-way and a reserved utility easement was requested by some of the Utility Companies.

Planning Commission, at its meeting of September 11, 2022, recommended rejection by a vote of 7-0. There was a protest from an adjacent property owner to the east regarding her need to be able to utilize the right-of-way at any time including in the future.

If approved, the closed public right-of-way will revert to private ownership. The existing parcels on each side of the existing right-of-way, Lot, 4, Block 7 and Lot 1, Block 8 of the Hanly Addition will each receive half of the right-of-way or a parcel that is 25' X 120' or 3,000 square feet.

Ms. Tromble announced that the motion, to recommend rejection of Ordinance No. O-2223-10 to City Council, passed by a vote of 4-3.

\* \* \*

CRESTON WAY CLOSURE O-2223-10

PROTESTS AS OF 9/2/2022

# August 25, 2022

Sirs,

I'm writing to protest the closure of the Creston Way right-of-way. My four acre property is east of this opening and I have used this for a variety of reasons. The Utility company comes in thru this easement to maintain the power lines. When 12th Ave was being widened I was able to leave my home by this exit. During the construction my mail was delivered to the gate to my property. All six classes of my daughters pre-school regularly come through the opening for nature walks and other events.

I just recently celebrated my 90th birthday. My health is reasonable good but I won't last forever. At my death I have asked my children to give up the family home and sell the 4 acres. The new owner could make the decision of whether or not this access would be an asset.

I feel a few years delay is not an unreasonable request. Thank you for your consideration.

Sincerely,

Haren J. Aiers 200 12 mare 3.8.

FILED IN THE OFFICE OF THE CITY CLERK ON 8-30-22