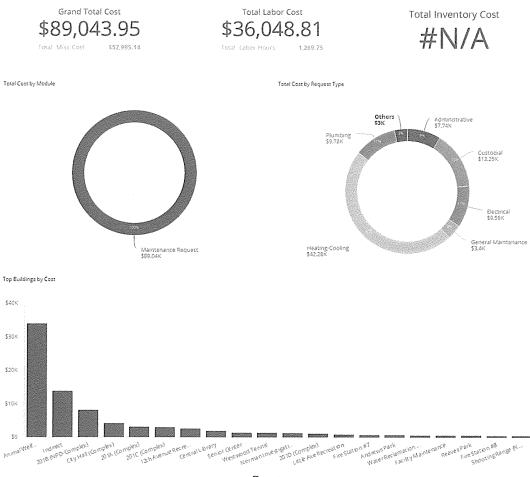

ial: \$13.25K – 15% Electrical: \$9.95K – 11% General Maintenance: \$3.4K – 4% HVAC: \$42.28K – 47% Plumbing: \$9.8K – 11% Roofs: \$431.96 – 1%

Pest Control: \$2.57K – 2%

Top Buildings by Cost

Animal Welfare: \$34K

Indirect: \$13.88K

201B (NPD – Complex): \$8.23K

City Hall (Complex): 4.22K

201A (Complex): \$3.17K

201C (Complex): \$3.08K

12<sup>th</sup> Ave Recreation Center: \$2.65K

Central Library: \$1.96K

Senior Center: \$1.46K

Westwood Tennis: \$1.41K

Norman Investigations Center: \$1.34K

201D (Complex – Development Center): \$1.19K

Little Axe Recreation Center: \$979.64

Fire Station #7: \$820.14

Andrews Park: \$743.50

Water Reclamation Facility: \$706.97

Facility Maintenance: \$692.82

Reaves Park: \$603.69

Fire Station #8: \$572.06

Shooting Range (NPD): \$569.35



🗰 Total Cost

**Comprehensive Operations** 

Maintenance Requests - Total: 336

Administrative: 87 – 26%

Custodial: 20 - 6%

Electrical: 62 – 18%

General Maintenance: 28 – 8%

HVAC: 71 - 21%

Plumbing: 63 - 19%

Others: 5 – 1%

/Roofs: 3

/Pest Control: 2

Finalized Requests – Total: 332

Number of Requests by Building

Indirect: 113

201B (NPD – Complex): 33

Central Library: 17

201A (Complex): 11

Animal Welfare: 10

Norman Investigation Center: 10

City Hall (Complex): 9

Westwood Tennis: 8

201C (Complex): 8

Shooting Range (NPD): 7

Senior Center: 7

Neighborhood Parks: 6

Reaves Park: 6

12th Ave Recreation Center: 6

Andrews Park: 5

Water Reclamation Facility: 5

Fleet: 5

Fire Station #7:4

East Library: 4

Whittier Recreation Center: 4

#### Griffin Park: 4

Traffic Control: