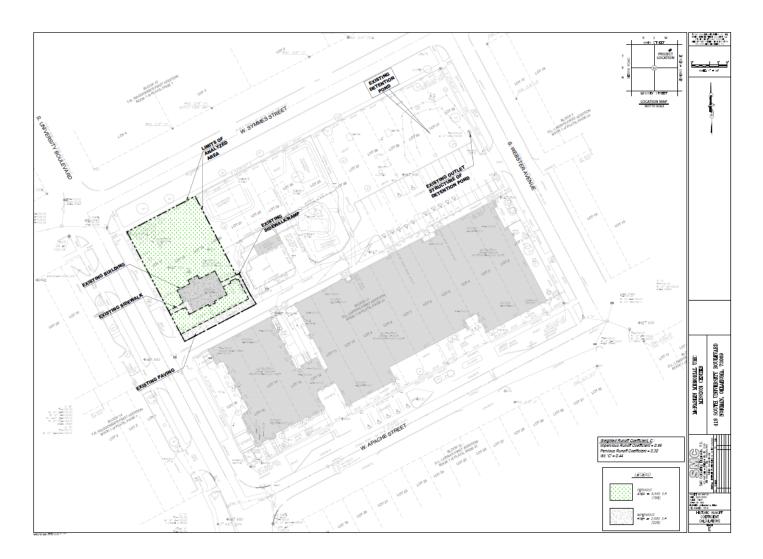

#### II. PROPERTY DESCRIPTION/GENERAL SITE CONDITIONS

- A. Location. The Property is an approximately 14,000 square foot parcel located on the Southeast Corner of the S. University Blvd. and W. Symmes Street intersection. The specific location is illustrated on the Site Development Plan, attached hereto as <u>Exhibit B</u>.
- B. **Existing Land Use and Zoning**. The Property is located in the Center City Form Based Code ("CCFBC") District, Urban Residential. The Property currently contains a small brick building, of approximately 1,445 square feet, which is being used as a small food pantry and additional space for Church activities.
- C. **Elevation and Topography.** The Property is essentially flat with little to no elevation change throughout. The Property contains the existing structure referenced above and signage for the Church.
- D. **Drainage**. The Applicant will meet or exceed the City's applicable ordinances regarding drainage requirements on the Property. Currently, the Property drains to the East into an existing detention area. The Property's existing impervious area is approximately 2,680 square feet.
- E. Utility Services. All necessary utilities for this project (including water, sewer, gas, telecommunications, and electric) are currently located within the necessary proximity to serve the Property, or they will be extended by the Applicant, as necessary.

- F. **Fire Protection Services**. Fire protection services will be provided by the City of Norman Fire Department and by the owner of the Property where required by building and fire protection codes in the structures.
- G. **Traffic Circulation and Access.** Traffic access and circulation will be allowed in the manner depicted on the Site Development Plan. The Property will create an additional curb cut for cars to access W. Symmes Street to allow for circulation within the Property and to utilize the drive through for pick up and drop of food and supplies to the Mission Center.

51

- **9. Parking**. The Property is not providing parking on-site; visitors may utilize the Applicant's adjacent parking areas as necessary.
- **10. Drainage**. The Property will drain into the existing detention area located to the East of the Property on the Applicant's adjacent land. The Applicant will expand the existing detention area to accommodate the stormwater runoff from this development.