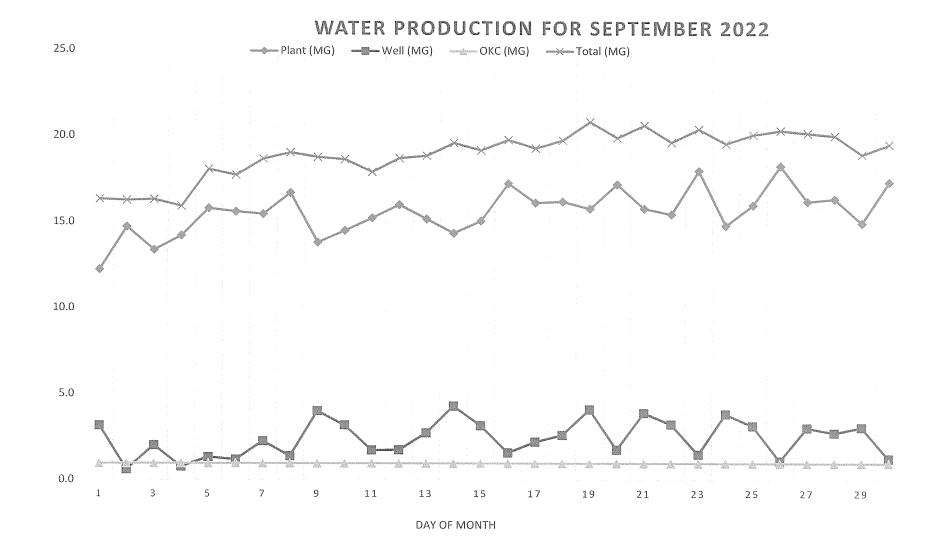

#### 4. PUBLIC TRANSIT REPORT

Mr. Taylor Johnson, Transit and Parking Program Manager, said the fixed route service transported 18,906 passengers in July 2022, compared to 18,520 in July 2021. The daily average ridership was 757. There were 636 passengers with bicycles and 87 passengers with wheelchairs or other mobility devices transported in July.

The paratransit service transported 1,791 passengers in July 2022, compared to 1,654 in July 2021. Average daily ridership was 78, an increase of 13.18% compared to July 2021.

Saturday service totaled 2,056 in July 2022, a 5.71% increase over 1,945 in July 2021.