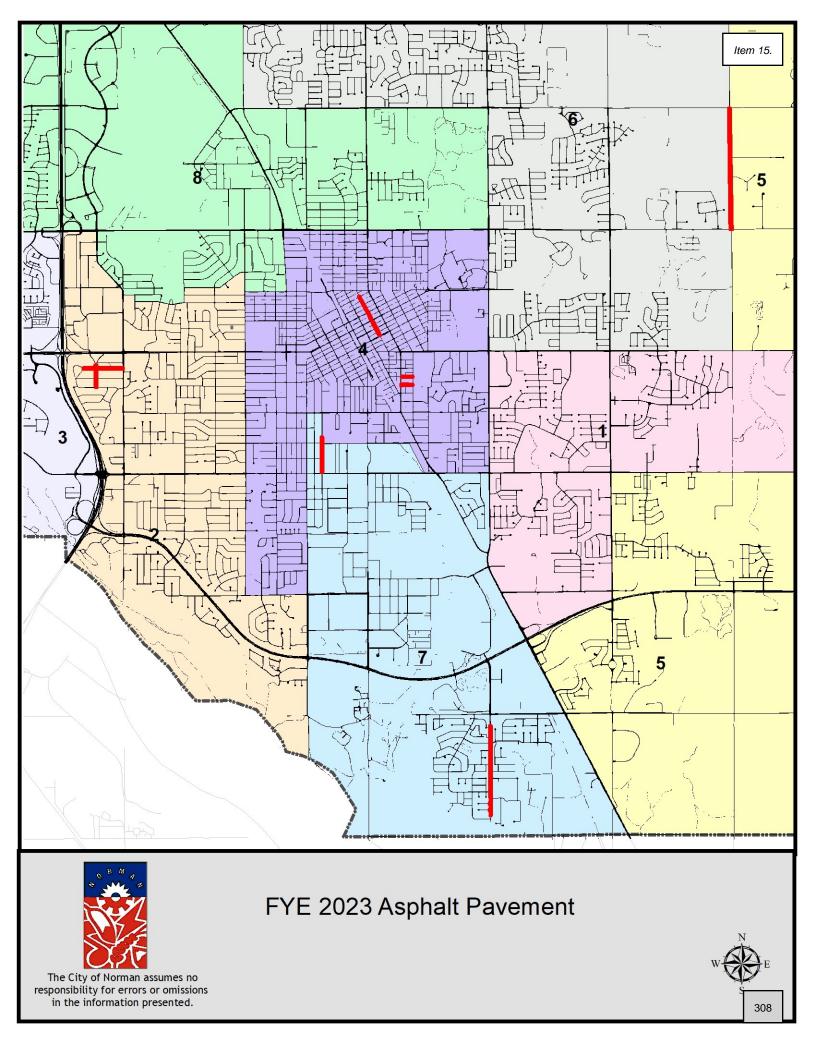

# **Contracts**

- 14. CONSIDERATION OF APPROVAL, ACCEPTANCE, REJECTION, AMENDMENT, AND/OR POSTPONEMENT OF THE FINAL ACCEPTANCE OF CONTRACT K-2122-64: BY AND BETWEEN THE CITY OF NORMAN, OKLAHOMA, AND HAPPY PLAYGROUNDS L.L.C., FOR THE URBAN VINEYARD PARK PLAYGROUND PROJECT AND FINAL PAYMENT OF \$7,936.15.
- 15. CONSIDERATION OF AWARDING, ACCEPTANCE, APPROVAL, REJECTION, AMENDMENT, AND/OR POSTPONEMENT OF BID 2223-21 AND CONTRACT K-2223-6: BY AND BETWEEN THE CITY OF NORMAN, OKLAHOMA, AND SILVER STAR CONSTRUCTION COMPANY, INC. IN THE AMOUNT OF \$1,455,000 FOR THE ASPHALT PAVEMENT PROJECT, FYE 2023 LOCATIONS, PERFORMANCE BOND B-2223-7; STATUTORY BOND B-2223-8; MAINTENANCE BOND MB-2223-4, AND RESOLUTION R-2223-4 GRANTING TAX-EXEMPT STATUS