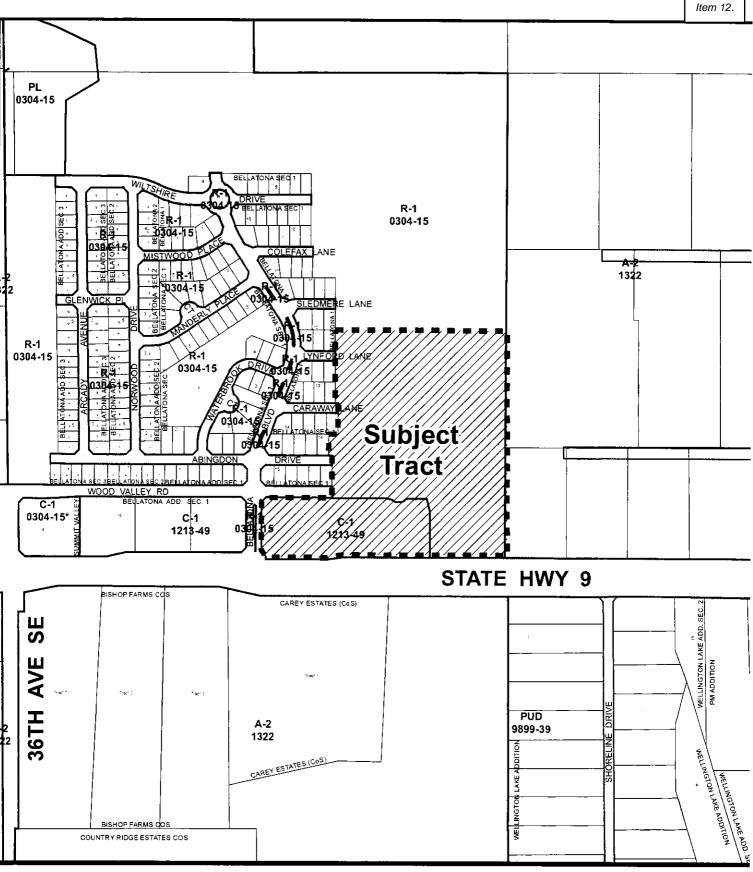

# Final Plat

- 11. CONSIDERATION OF ACCEPTANCE, APPROVAL, REJECTION, POSTPONEMENT AND/OR AMENDMENT OF FP-2223-5: \_A FINAL SITE DEVELOPMENT PLAN AND FINAL PLAT FOR SPRINGS AT FLINT HILLS, SECTION 1, A PLANNED UNIT DEVELOPMENT, SUBJECT TO RECEIPT OF \$371,437.20 FOR DEFERRAL OF STREET PAVING, DRAINAGE AND SIDEWALK IMPROVEMENTS IN CONNECTION WITH 12<sup>TH</sup> AVENUE N.W., RECEIPT OF TRAFFIC IMPACT FEE OF \$17,727.07 AND PROOF OF PRIVATE PARK LAND DEEDED TO HOMEOWNERS ASSOCIATION AND COMPLETION AND ACCEPTANCE OF ALL REQUIRED PUBLIC IMPROVEMENTS. (GENERALLY LOCATED 580 FEET NORTH OF TECUMSEH ROAD ON THE WEST SIDE OF 12<sup>TH</sup> AVENUE NW).
- 12. <u>CONSIDERATION OF ACCEPTANCE, APPROVAL, REJECTION, AMENDMENT,</u> <u>AND/OR POSTPONEMENT OF FP-2223-6</u>: A FINAL SITE DEVELOPMENT PLAN AND FINAL PLAT FOR BELLATONA ADDITION, SECTION 4, A PLANNED UNIT DEVELOPMENT. (GENERALLY LOCATED ON THE NORTH SIDE OF STATE HIGHWAY 9 EAST OF 36TH AVENUE S.E.).