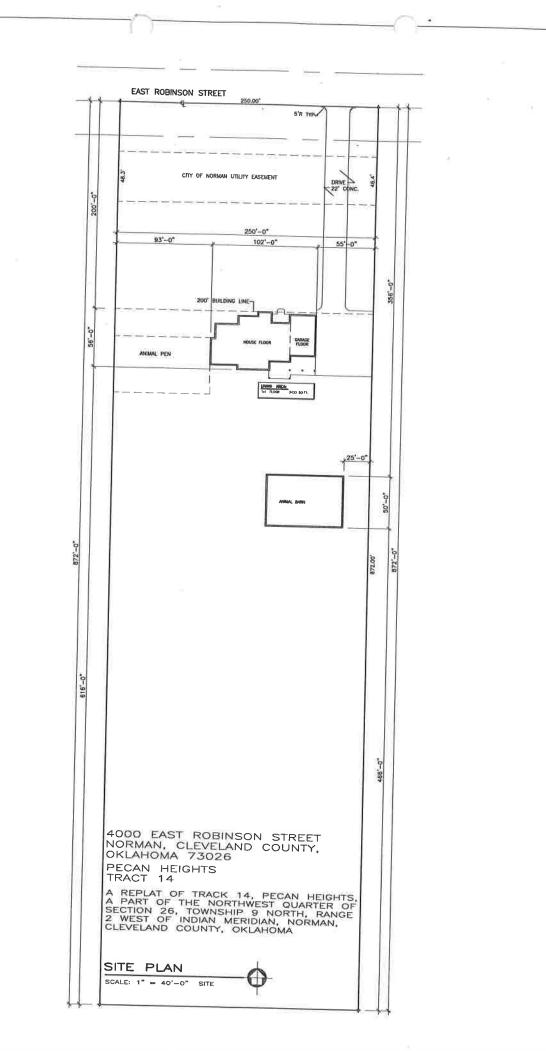

# NON-CONSENT ITEMS

23. CONSIDERATION OF ADOPTION, REJECTION, AMENDMENT, AND/OR POSTPONEMENT OF RESOLUTION R-2223-30: A RESOLUTION OF THE COUNCIL OF THE CITY OF NORMAN, OKLAHOMA, AMENDING THE NORMAN 2025 LAND USE AND TRANSPORTATION PLAN SO AS TO REMOVE PART OF THE NORTH HALF (N/2) OF SECTION TWENTY-SIX (26), TOWNSHIP NINE (9) NORTH, RANGE TWO (2) WEST OF THE INDIAN MERIDIAN (I.M.), CLEVELAND COUNTY, OKLAHOMA, FROM THE SPECIAL ENTERPRISE ZONE. (4000 EAST ROBINSON STREET)

# Second Reading Ordinance

- 24. CONSIDERATION OF ADOPTION, REJECTION, AMENDMENT, AND/OR POSTPONEMENT OF ORDINANCE O-2223-9 UPON SECOND AND FINAL READING: AN ORDINANCE OF THE COUNCIL OF THE CITY OF NORMAN, OKLAHOMA, AMENDING SECTION 460 OF CHAPTER 22 OF THE CODE OF THE CITY OF NORMAN SO AS TO REMOVE PART OF THE NORTH HALF (N/2) OF SECTION TWENTY-SIX (26), TOWNSHIP NINE (9) NORTH, RANGE TWO (2) WEST OF THE INDIAN MERIDIAN, TO NORMAN, CLEVELAND COUNTY, OKLAHOMA, FROM THE PUD, PLANNED UNIT DEVELOPMENT DISTRICT AND PLACE THE SAME IN THE A-1, GENERAL AGRICULTURAL DISTRICT, OF SAID CITY; AND PROVIDING FOR THE SEVERABILITY THEREOF. (4000 EAST ROBINSON STREET)
- 25. CONSIDERATION OF ADOPTION, REJECTION, AMENDMENT, AND/OR POSTPONEMENT OF ORDINANCE O-2223-11 UPON SECOND AND FINAL READING: AN ORDINANCE OF THE COUNCIL OF THE CITY OF NORMAN, OKLAHOMA, AMENDING SECTION 460 OF CHAPTER 22 OF THE CODE OF THE CITY OF NORMAN SO AS TO GRANT SPECIAL USE FOR A CHURCH, TEMPLE, OR OTHER PLACE OF WORSHIP IN THE R-1, SINGLE FAMILY DWELLING DISTRICT FOR LOT ONE (1), BLOCK ONE (1), NORTHHAVEN CHURCH ADDITION, TO NORMAN, CLEVELAND COUNTY, OKLAHOMA; AND PROVIDING FOR THE SEVERABILITY THEREOF. (4600 36TH AVENUE N.W.)