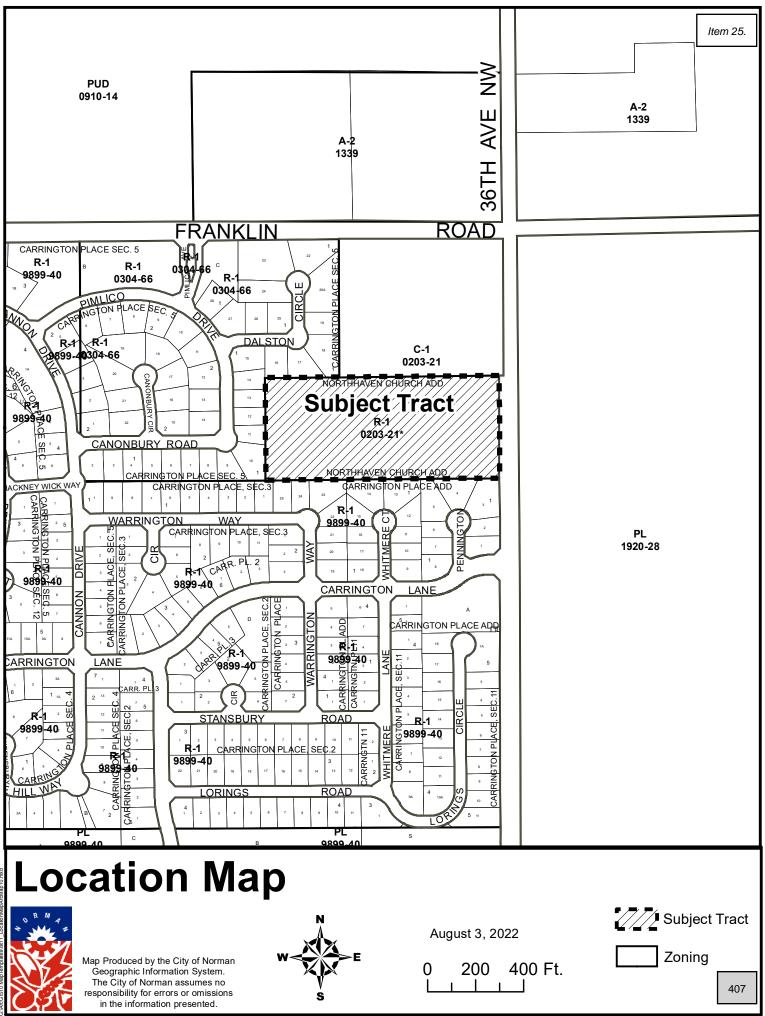

# NON-CONSENT ITEMS

23. CONSIDERATION OF ADOPTION, REJECTION, AMENDMENT, AND/OR POSTPONEMENT OF RESOLUTION R-2223-30: A RESOLUTION OF THE COUNCIL OF THE CITY OF NORMAN, OKLAHOMA, AMENDING THE NORMAN 2025 LAND USE AND TRANSPORTATION PLAN SO AS TO REMOVE PART OF THE NORTH HALF (N/2) OF SECTION TWENTY-SIX (26), TOWNSHIP NINE (9) NORTH, RANGE TWO (2) WEST OF THE INDIAN MERIDIAN (I.M.), CLEVELAND COUNTY, OKLAHOMA, FROM THE SPECIAL ENTERPRISE ZONE. (4000 EAST ROBINSON STREET)

# Second Reading Ordinance

- 24. CONSIDERATION OF ADOPTION, REJECTION, AMENDMENT, AND/OR POSTPONEMENT OF ORDINANCE O-2223-9 UPON SECOND AND FINAL READING: AN ORDINANCE OF THE COUNCIL OF THE CITY OF NORMAN, OKLAHOMA, AMENDING SECTION 460 OF CHAPTER 22 OF THE CODE OF THE CITY OF NORMAN SO AS TO REMOVE PART OF THE NORTH HALF (N/2) OF SECTION TWENTY-SIX (26), TOWNSHIP NINE (9) NORTH, RANGE TWO (2) WEST OF THE INDIAN MERIDIAN, TO NORMAN, CLEVELAND COUNTY, OKLAHOMA, FROM THE PUD, PLANNED UNIT DEVELOPMENT DISTRICT AND PLACE THE SAME IN THE A-1, GENERAL AGRICULTURAL DISTRICT, OF SAID CITY; AND PROVIDING FOR THE SEVERABILITY THEREOF. (4000 EAST ROBINSON STREET)
- 25. CONSIDERATION OF ADOPTION, REJECTION, AMENDMENT, AND/OR POSTPONEMENT OF ORDINANCE O-2223-11 UPON SECOND AND FINAL READING: AN ORDINANCE OF THE COUNCIL OF THE CITY OF NORMAN, OKLAHOMA, AMENDING SECTION 460 OF CHAPTER 22 OF THE CODE OF THE CITY OF NORMAN SO AS TO GRANT SPECIAL USE FOR A CHURCH, TEMPLE, OR OTHER PLACE OF WORSHIP IN THE R-1, SINGLE FAMILY DWELLING DISTRICT FOR LOT ONE (1), BLOCK ONE (1), NORTHHAVEN CHURCH ADDITION, TO NORMAN, CLEVELAND COUNTY, OKLAHOMA; AND PROVIDING FOR THE SEVERABILITY THEREOF. (4600 36TH AVENUE N.W.)