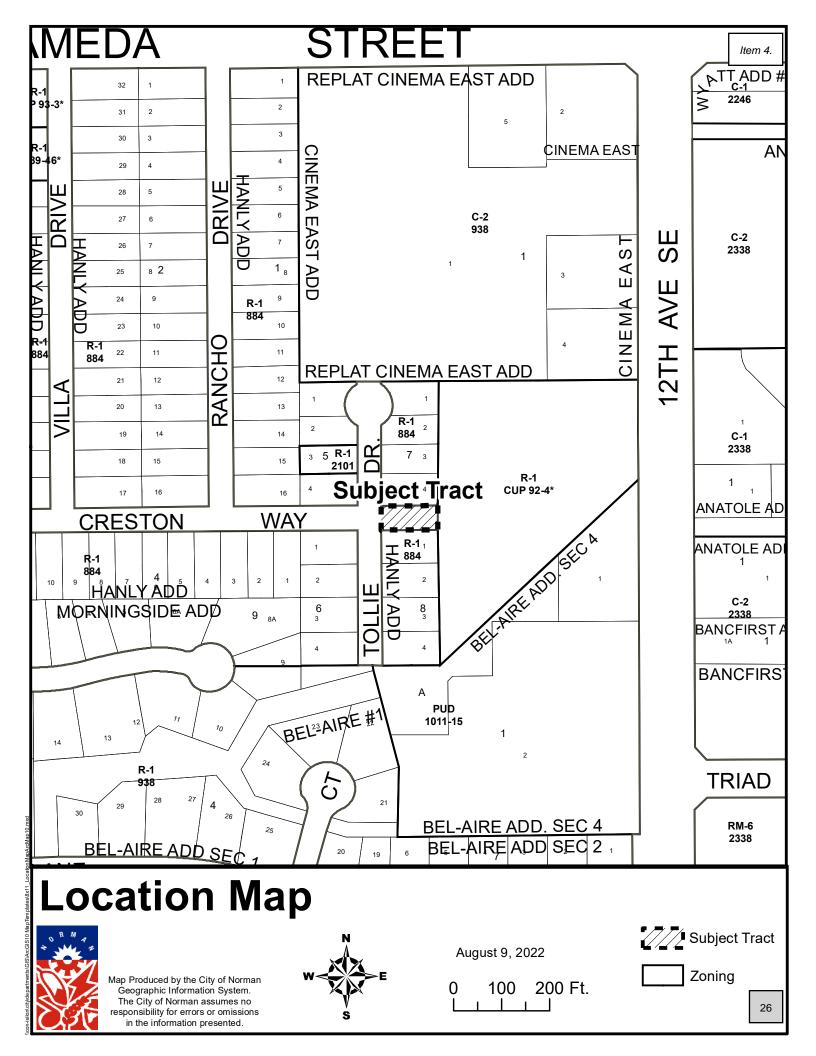

### BACKGROUND:

This is a request for closing a certain platted right-of-way (typically used for street and utility purposes). The property is generally located south of Alameda Street and west of 12th Avenue S.E.

#### DISCUSSION:

The applicant's representatives have made a request to close a certain right-of-way (platted for street purposes known as Creston Way) located east of Tollie Drive between Lot 4, Block 7 and Lot 1, Block 8, Hanly Addition. The final plat Hanly Addition, Block's 5-6-7 & 8 was filed of record with the Cleveland County Clerk on February 25, 1953. The right-of-way (Creston Way) is specifically located east of Tollie Drive. There are existing utilities running north and south within the eastern portion of the right-of-way and a reserved utility easement was requested by some of the Utility Companies.

If approved, the closed public right-of-way will revert to private ownership. The existing parcels on each side of the existing right-of-way, Lot, 4, Block 7 and Lot 1, Block 8 of the Hanly Addition will each receive half of the right-of-way or a parcel that is 25' X 120' or 3,000 square feet.

**BACKGROUND:** This is a request for closing certain right-of-way (platted as use for street purposes known as Creston Way) located east of Tollie Drive between Lot 4, Block 7 and Lot 1, Block 8. The property is generally located south of Alameda Street and west of 12<sup>th</sup> Avenue S.E. The final plat Hanly Addition, Block's 5-6-7 & 8 was filed of record with the Cleveland County Clerk on February 25, 1953.

**DISCUSSION:** The attorney for the applicant has submitted a request to close and vacate the right-of -way so that the properties can be contiguous. This portion of street right-of-way has never been paved as a public street. There are existing utilities running north and south within the eastern portion of the right-of-way and City staff is recommending that a utility easement be provided at the time of vacation in District Court. In addition, a reserved utility easement was requested by some of the Utility Companies.