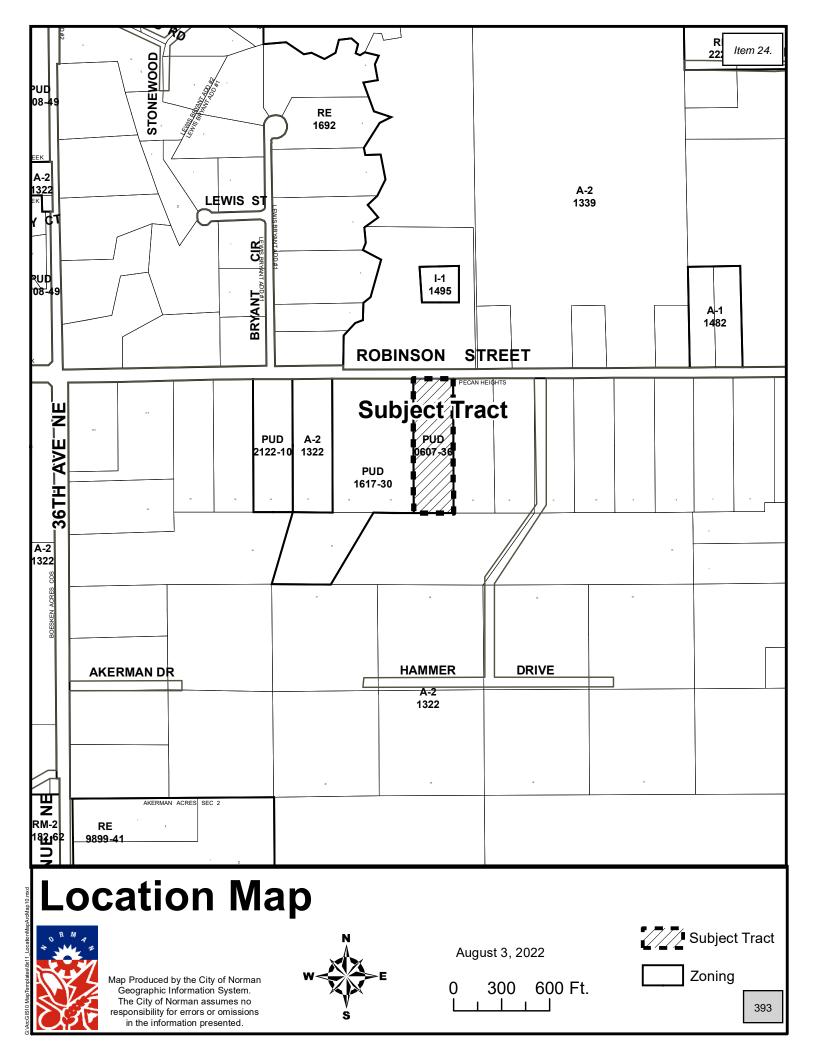

# NON-CONSENT ITEMS

23. CONSIDERATION OF ADOPTION, REJECTION, AMENDMENT, AND/OR POSTPONEMENT OF RESOLUTION R-2223-30: A RESOLUTION OF THE COUNCIL OF THE CITY OF NORMAN, OKLAHOMA, AMENDING THE NORMAN 2025 LAND USE AND TRANSPORTATION PLAN SO AS TO REMOVE PART OF THE NORTH HALF (N/2) OF SECTION TWENTY-SIX (26), TOWNSHIP NINE (9) NORTH, RANGE TWO (2) WEST OF THE INDIAN MERIDIAN (I.M.), CLEVELAND COUNTY, OKLAHOMA, FROM THE SPECIAL ENTERPRISE ZONE. (4000 EAST ROBINSON STREET)

# Second Reading Ordinance

- 24. CONSIDERATION OF ADOPTION, REJECTION, AMENDMENT, AND/OR POSTPONEMENT OF ORDINANCE O-2223-9 UPON SECOND AND FINAL READING: AN ORDINANCE OF THE COUNCIL OF THE CITY OF NORMAN, OKLAHOMA, AMENDING SECTION 460 OF CHAPTER 22 OF THE CODE OF THE CITY OF NORMAN SO AS TO REMOVE PART OF THE NORTH HALF (N/2) OF SECTION TWENTY-SIX (26), TOWNSHIP NINE (9) NORTH, RANGE TWO (2) WEST OF THE INDIAN MERIDIAN, TO NORMAN, CLEVELAND COUNTY, OKLAHOMA, FROM THE PUD, PLANNED UNIT DEVELOPMENT DISTRICT AND PLACE THE SAME IN THE A-1, GENERAL AGRICULTURAL DISTRICT, OF SAID CITY; AND PROVIDING FOR THE SEVERABILITY THEREOF. (4000 EAST ROBINSON STREET)
- 25. CONSIDERATION OF ADOPTION, REJECTION, AMENDMENT, AND/OR POSTPONEMENT OF ORDINANCE O-2223-11 UPON SECOND AND FINAL READING: AN ORDINANCE OF THE COUNCIL OF THE CITY OF NORMAN, OKLAHOMA, AMENDING SECTION 460 OF CHAPTER 22 OF THE CODE OF THE CITY OF NORMAN SO AS TO GRANT SPECIAL USE FOR A CHURCH, TEMPLE, OR OTHER PLACE OF WORSHIP IN THE R-1, SINGLE FAMILY DWELLING DISTRICT FOR LOT ONE (1), BLOCK ONE (1), NORTHHAVEN CHURCH ADDITION, TO NORMAN, CLEVELAND COUNTY, OKLAHOMA; AND PROVIDING FOR THE SEVERABILITY THEREOF. (4600 36TH AVENUE N.W.)