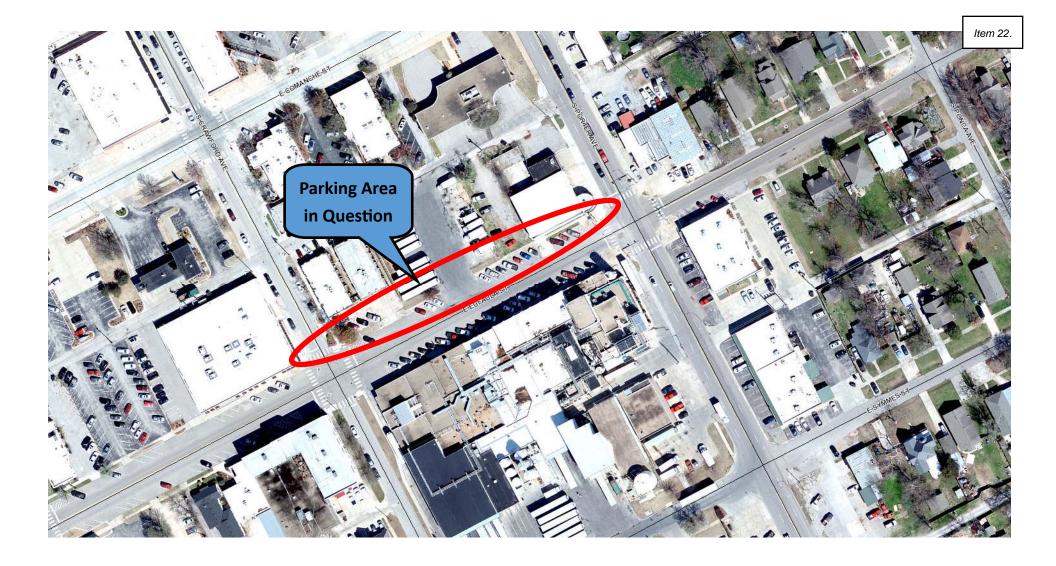

- 20. CONSIDERATION OF ADOPTION, REJECTION, AMENDMENT, AND/OR POSTPONEMENT OF RESOLUTION R-2223-49: A RESOLUTION OF THE NORMAN UTILITIES AUTHORITY (THE "AUTHORITY") APPROVING AND AUTHORIZING A CLEAN WATER SRF LOAN FROM THE OKLAHOMA WATER RESOURCES BOARD IN THE TOTAL AGGREGATE PRINCIPAL AMOUNT OF \$15,000,000: APPROVING THE ISSUANCE OF A PROMISSORY NOTE IN THE TOTAL AGGREGATE PRINCIPAL AMOUNT OF \$15,000,000, SECURED BY A PLEDGE OF REVENUES AND AUTHORIZING ITS EXECUTION: APPROVING AND AUTHORIZING THE EXECUTION OF A LOAN AGREEMENT FOR CLEAN WATER SRF LOAN; DESIGNATING A LOCAL TRUSTEE AND APPROVING AND AUTHORIZING THE EXECUTION OF A TRUST AGREEMENT; APPROVING AND AUTHORIZING THE EXECUTION OF A SECURITY AGREEMENT: RATIFYING AND CONFIRMING AN AMENDED LEASE AGREEMENT WHEREBY THE CITY OF NORMAN, OKLAHOMA LEASED ITS WATER AND SANITARY SEWER SYSTEMS TO THE AUTHORITY; APPROVING VARIOUS COVENANTS; APPROVING AND AUTHORIZING THE ESTABLISHMENT OF A PROJECT COSTS DISBURSEMENT ACCOUNT: APPROVING AND AUTHORIZING PAYMENT OF FEES AND EXPENSES; AND CONTAINING OTHER PROVISIONS RELATING THERETO.
- 21. CONSIDERATION OF APPROVAL, ADOPTION, REJECTION, AMENDMENT, AND/OR POSTPONEMENT OF RESOLUTION R-2223-50: A RESOLUTION OF THE CITY OF NORMAN, OKLAHOMA (THE "CITY") APPROVING ACTION TAKEN BY THE NORMAN UTILITIES AUTHORITY (THE "AUTHORITY") AUTHORIZING ISSUANCE, SALE AND DELIVERY OF A CLEAN WATER SRF PROMISSORY NOTE OF THE AUTHORITY TO THE OKLAHOMA WATER RESOURCES BOARD; RATIFYING AND CONFIRMING AN AMENDED LEASE AGREEMENT WHEREBY THE CITY LEASES ITS WATER AND SANITARY SEWER SYSTEMS TO THE AUTHORITY; AND CONTAINING OTHER PROVISIONS RELATED THERETO.
- 22. <u>CONSIDERATION OF ADOPTION, ACCEPTANCE, REJECTION, AMENDMENT,</u> <u>AND/OR POSTPONEMENT OF RESOLUTION R-2223-52</u>: A RESOLUTION OF THE COUNCIL OF THE CITY OF NORMAN, OKLAHOMA, IMPLEMENTING TWO-HOUR PARKING LIMITS ON THE NORTH SIDE OF EUFAULA STREET BETWEEN PORTER AVENUE AND CRAWFORD AVENUE.