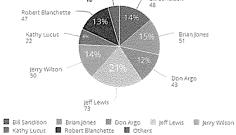

- Fire Station #9: 3
- Fire Station #8: 3
- Fire Station #5: 3



Work Summary

PM & Work Requests by Current State

Completed – on time: 22 – 7%

Completed - overdue: 310 - 93%

\*\*\*This segment is not 100% accurate, the numbers are based on the physical date that the work orders were closed out versus the date they were entered as closed.

PM & Work Requests Assigned by User

- Bill S.: 48 14%
- Brian J.: 51 15%
- Don A.: 43 12%
- Jeff L.: 73 21%
- Jerry W.: 50 14%
- Kathy L.: 22 6%
- Robert B.: 47 13%
- Others: 16 5%
- /Jason M.: 4
- /Josh H.: 4
- /Linda M.: 4
- /Nate M.: 4

PM & Work Requests by Type

Administrative: 87 - 26%

Custodial: 20 - 6%

Electrical: 61 – 18%

General Maintenance: 25 - 8%

#### HVAC: 71 – 21%

Plumbing: 63 - 19%

- Others: 5 2%
- /Roofs: 3

/Pest Control: 2





📽 Administrative 📓 Custodial 📓 Electrical 🕮 General Maintenance 🕮 Heating-Cooling 📓 Plumbing 📓 Others

## **Team Performance**

Labor Hours by User

#### Bill S.: 153.25 - 12%

Brian J.: 162.5 -- 13%

Don A.: 157 – 12%

Jason M.: 152 – 12%

Jeff L.: 162 – 13%

Jerry W.: 145 – 11%

Josh H.: 40 – 3%

Kathy L.: 110 - 9%

Linda M.: 60 – 5%

Robert B.: 127 – 10%

Nate M.: 4 – 0%

Labor Hours by Building

12<sup>th</sup> Ave Recreation Center: 61.5

201A (Complex): 83.5

201B (NPD - Complex): 169.25

201C (Complex): 79.5

Andrews Park: 19.25

Animal Welfare: 23

Central Library: 43

City Hall (Complex): 82.5

Development Center: 2

East Library: 11.5

Facility Maintenance: 7

Fire Station #1: 5.5

Fire Station #2: 6.5

Fire Station #3: 6.5

Fire Station #4: 4

Fire Station #5: 8

Fire Statio