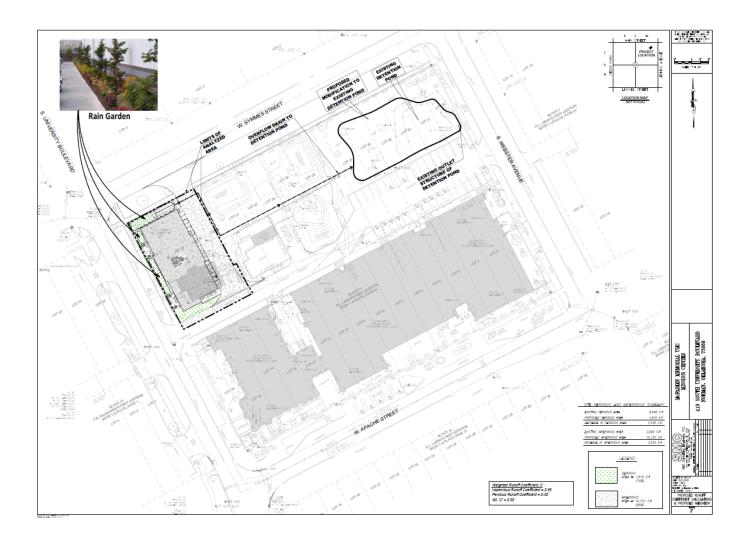

**LIGHTING:** Lighting will comply with the regulations of the Center City Form-Based Code and the Norman Commercial Lighting Ordinance.

**OPEN SPACE:** Open space is shown on the Site Development Plan. Applicant is proposing the use of low impact development measures in the form of rain gardens along the front of the building.

## FIRE DEPARTMENT: No comments.

**PUBLIC WORKS/ENGINEERING:** There will be an increase in stormwater runoff due to this project. The increased runoff will be mitigated by using a combination of rain gardens and increasing the size of the existing detention pond at the southwest corner of the intersection of West Symmes Street and South Webster Avenue.

- F. **Fire Protection Services**. Fire protection services will be provided by the City of Norman Fire Department and by the owner of the Property where required by building and fire protection codes in the structures.
- G. **Traffic Circulation and Access.** Traffic access and circulation will be allowed in the manner depicted on the Site Development Plan. The Property will create an additional curb cut for cars to access W. Symmes Street to allow for circulation within the Property and to utilize the drive through for pick up and drop of food and supplies to the Mission Center.

51

- **9. Parking**. The Property is not providing parking on-site; visitors may utilize the Applicant's adjacent parking areas as necessary.
- **10. Drainage**. The Property will drain into the existing detention area located to the East of the Property on the Applicant's adjacent land. The Applicant will expand the existing detention area to accommodate the stormwater runoff from this development.

52