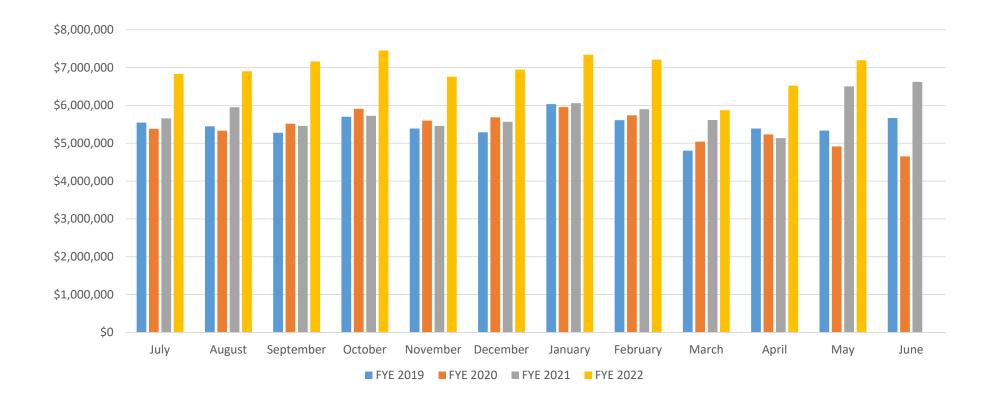

| 4.28%                 | Midwest City                                          |                       |                      |  |
| Tulsa        | 18.42%                          | 14.48%                | Tulsa                                                 |                       |                      |  |
| Lawton       | 17.20%                          | 10.04%                | Lawton                                                |                       |                      |  |
| State of OK  | 19.28%                          | 15.30%                | State of OK                                           |                       |                      |  |

# Norman Sales Tax % Change from Prior Year, Fiscal Year Ending 2022



# Norman Unrestricted Sales Tax, FYE 2019-2022



# Norman Sales Tax % Change from Prior Year



#### CITY OF NORMAN Position Vacancy Report 5/11/2022

|                                                                                                                                                                                                                                          | POSITION                                                                                                                                                                      | S AUTHORIZED TO FILL                                                           |                                                                                                                   |
|-------------------------------------------------------------------------------------