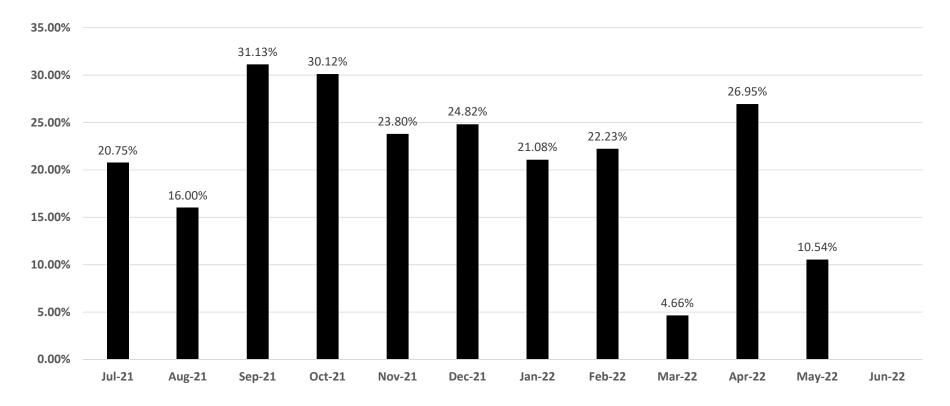

|  |
| Midwest City | 11.46%                          | 4.28%                 | Midwest City                                          |                       |                      |  |
| Tulsa        | 18.42%                          | 14.48%                | Tulsa                                                 |                       |                      |  |
| Lawton       | 17.20%                          | 10.04%                | Lawton                                                |                       |                      |  |
| State of OK  | 19.28%                          | 15.30%                | State of OK                                           |                       |                      |  |

# Norman Sales Tax % Change from Prior Year, Fiscal Year Ending 2022



# Norman Unrestricted Sales Tax, FYE 2019-2022



# Norman Sales Tax % Change from Prior Year



#### CITY OF NORMAN Position Vacancy Report 5/11/2022

|                                                                                                                                                                                                                                          | POSITION                                                                                                                                                                      | S AUTHORIZED TO FILL                                                           |                                                                                                                   |
|-----------------------------------