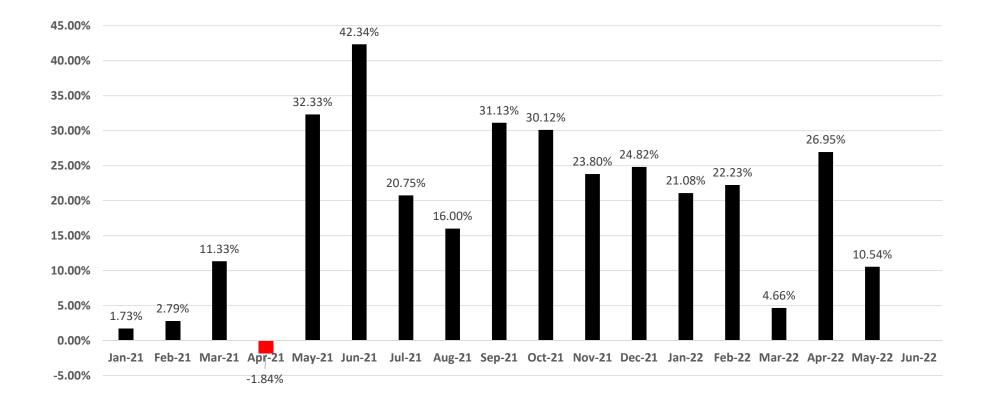

|                       |                      |  |
| Tulsa        | 18.42%                          | 14.48%                | Tulsa                                                 |                       |                      |  |
| Lawton       | 17.20%                          | 10.04%                | Lawton                                                |                       |                      |  |
| State of OK  | 19.28%                          | 15.30%                | State of OK                                           |                       |                      |  |

# Norman Sales Tax % Change from Prior Year, Fiscal Year Ending 2022



# Norman Unrestricted Sales Tax, FYE 2019-2022



# Norman Sales Tax % Change from Prior Year



#### CITY OF NORMAN Position Vacancy Report 5/11/2022

|                                                                                                                                                                                                                                          | POSITION                                                                                                                                                                      | S AUTHORIZED TO FILL                                                           |                                                                                                                   |
|------------------------------------------------------------------------------------------------------------------------------------