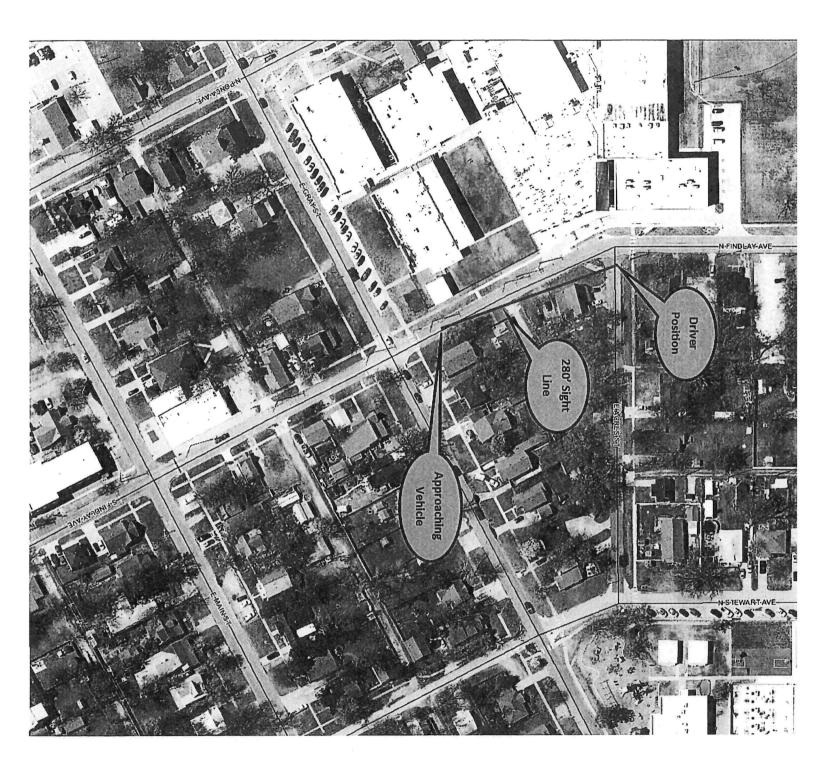

## **ACTION ITEMS**

- 2. CONSIDERATION OF APPROVAL, ACCEPTANCE, REJECTION, AMENDMENT, AND/OR POSTPONEMENT OF BOA-2425-11: ANNETTE WOOD REQUESTS A VARIANCE TO 36-512(D)(1) OF 12' TO THE MINIMUM 100' FRONT SETBACK FROM THE CENTER OF E. ALAMEDA DR. TO ALLOW FOR A SINGLE-FAMILY HOME, A VARIANCE TO 36-512(D)(3) OF 20' TO THE MINIMUM 50' REAR YARD SETBACK TO ALLOW FOR A SHOP BUILDING, AND A VARIANCE TO 36-512(D)(3) OF 35' TO THE MINIMUM 50' REAR YARD SETBACK TO BRING AN EXISTING SHED INTO CONFORMITY FOR THE PROPERTY LOCATED AT 9610 E. ALAMEDA DR.
- 3. CONSIDERATION OF APPROVAL, ACCEPTANCE, REJECTION, AMENDMENT, AND/OR POSTPONEMENT OF BOA-2425-12: WILLIAM SHEPPARD REQUESTS A VARIANCE TO 36-550(B)(3) OF 2' TO THE 10' MINIMUM DRIVEWAY WIDTH TO ALLOW FOR A DRIVEWAY WIDTH OF 8' AT THE PROPERTY LOCATED AT 618 N. CRAWFORD AVE.
- 4. CONSIDERATION OF APPROVAL, ACCEPTANCE, REJECTION, AMENDMENT, AND/OR POSTPOMENT OF BOA-2425-13: TERESA BORUM REQUESTS A VARIANCE TO 36-544(E) OF 17' 3" TO THE MINIMUM 20' SIDE YARD SETBACK