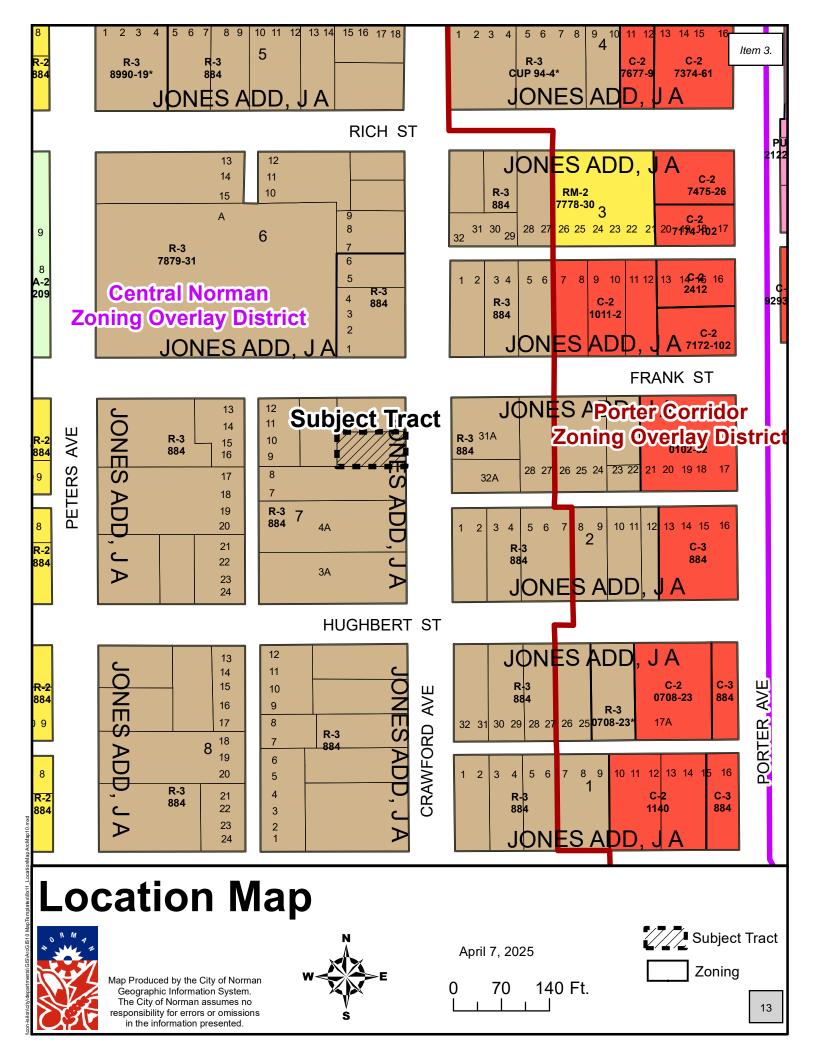

## **ACTION ITEMS**

- 2. CONSIDERATION OF APPROVAL, ACCEPTANCE, REJECTION, AMENDMENT, AND/OR POSTPONEMENT OF BOA-2425-11: ANNETTE WOOD REQUESTS A VARIANCE TO 36-512(D)(1) OF 12' TO THE MINIMUM 100' FRONT SETBACK FROM THE CENTER OF E. ALAMEDA DR. TO ALLOW FOR A SINGLE-FAMILY HOME, A VARIANCE TO 36-512(D)(3) OF 20' TO THE MINIMUM 50' REAR YARD SETBACK TO ALLOW FOR A SHOP BUILDING, AND A VARIANCE TO 36-512(D)(3) OF 35' TO THE MINIMUM 50' REAR YARD SETBACK TO BRING AN EXISTING SHED INTO CONFORMITY FOR THE PROPERTY LOCATED AT 9610 E. ALAMEDA DR.
- 3. CONSIDERATION OF APPROVAL, ACCEPTANCE, REJECTION, AMENDMENT, AND/OR POSTPONEMENT OF BOA-2425-12: WILLIAM SHEPPARD REQUESTS A VARIANCE TO 36-550(B)(3) OF 2' TO THE 10' MINIMUM DRIVEWAY WIDTH TO ALLOW FOR A DRIVEWAY WIDTH OF 8' AT THE PROPERTY LOCATED AT 618 N. CRAWFORD AVE.
- 4. CONSIDERATION OF APPROVAL, ACCEPTANCE, REJECTION, AMENDMENT, AND/OR POSTPOMENT OF BOA-2425-13: TERESA BORUM REQUESTS A VARIANCE TO 36-544(E) OF 17' 3" TO THE MINIMUM 20' SIDE YARD SETBACK