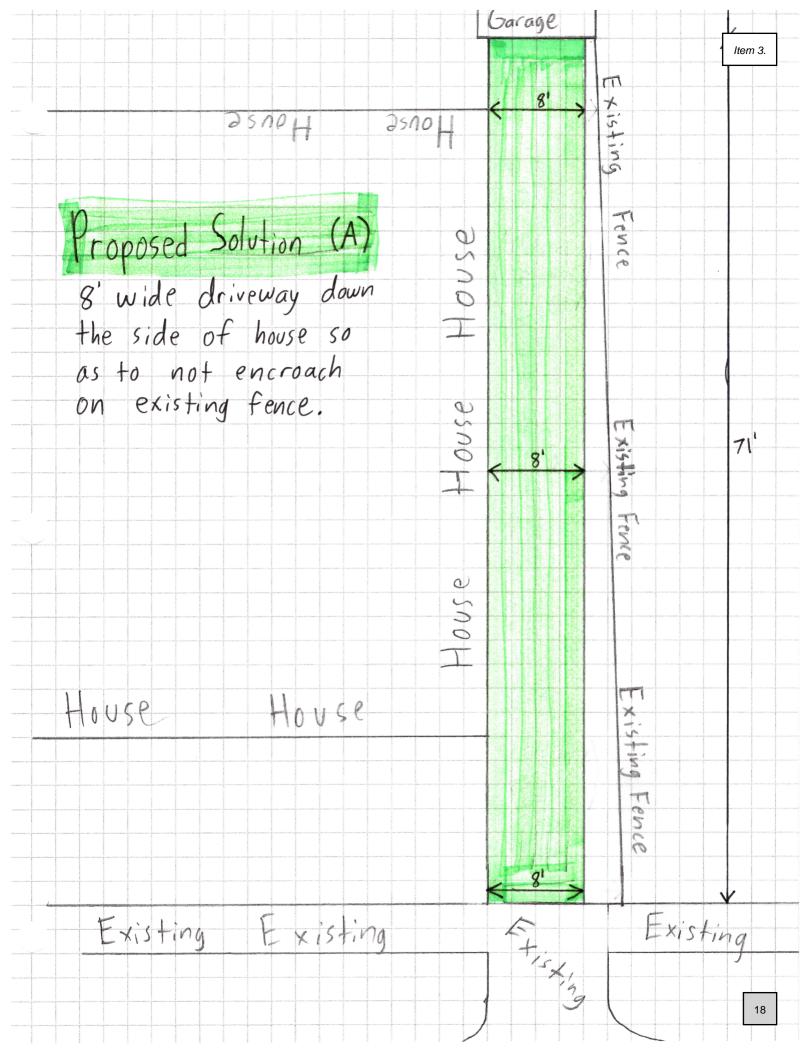

## **ACTION ITEMS**

- 2. CONSIDERATION OF APPROVAL, ACCEPTANCE, REJECTION, AMENDMENT, AND/OR POSTPONEMENT OF BOA-2425-11: ANNETTE WOOD REQUESTS A VARIANCE TO 36-512(D)(1) OF 12' TO THE MINIMUM 100' FRONT SETBACK FROM THE CENTER OF E. ALAMEDA DR. TO ALLOW FOR A SINGLE-FAMILY HOME, A VARIANCE TO 36-512(D)(3) OF 20' TO THE MINIMUM 50' REAR YARD SETBACK TO ALLOW FOR A SHOP BUILDING, AND A VARIANCE TO 36-512(D)(3) OF 35' TO THE MINIMUM 50' REAR YARD SETBACK TO BRING AN EXISTING SHED INTO CONFORMITY FOR THE PROPERTY LOCATED AT 9610 E. ALAMEDA DR.
- 3. CONSIDERATION OF APPROVAL, ACCEPTANCE, REJECTION, AMENDMENT, AND/OR POSTPONEMENT OF BOA-2425-12: WILLIAM SHEPPARD REQUESTS A VARIANCE TO 36-550(B)(3) OF 2' TO THE 10' MINIMUM DRIVEWAY WIDTH TO ALLOW FOR A DRIVEWAY WIDTH OF 8' AT THE PROPERTY LOCATED AT 618 N. CRAWFORD AVE.
- 4. CONSIDERATION OF APPROVAL, ACCEPTANCE, REJECTION, AMENDMENT, AND/OR POSTPOMENT OF BOA-2425-13: TERESA BORUM REQUESTS A VARIANCE TO 36-544(E) OF 17' 3" TO THE MINIMUM 20' SIDE YARD SETBACK