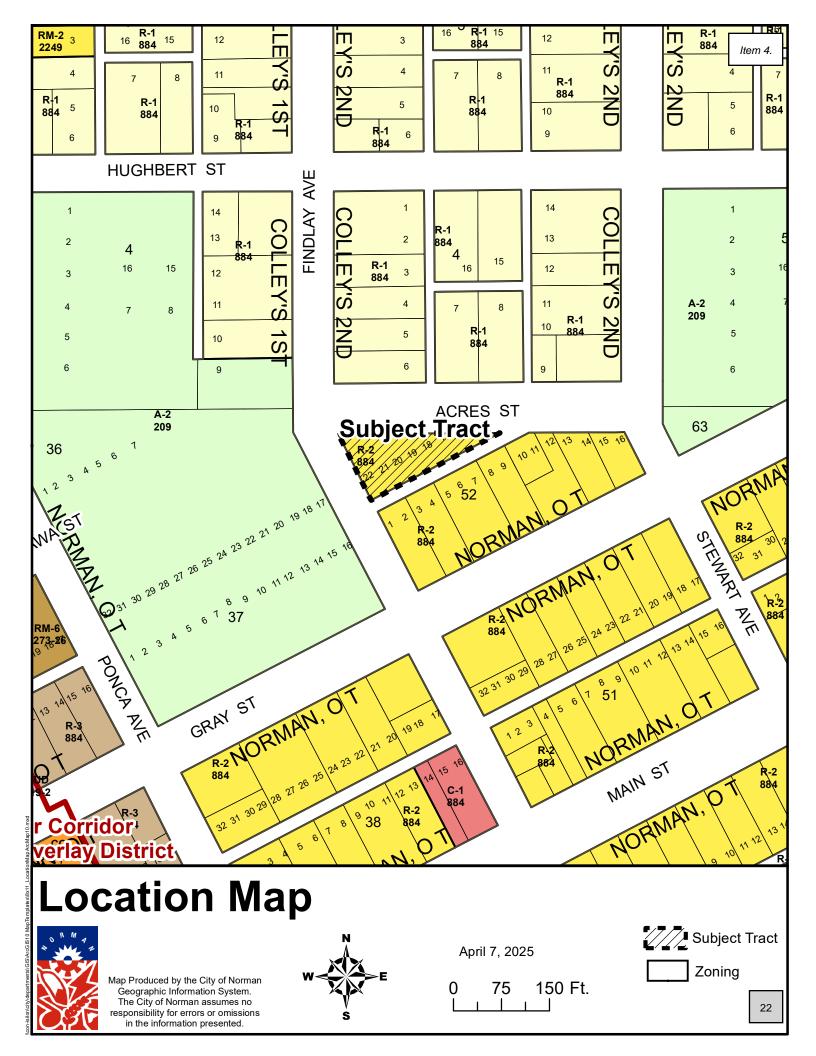

## **ACTION ITEMS**

- 2. CONSIDERATION OF APPROVAL, ACCEPTANCE, REJECTION, AMENDMENT, AND/OR POSTPONEMENT OF BOA-2425-11: ANNETTE WOOD REQUESTS A VARIANCE TO 36-512(D)(1) OF 12' TO THE MINIMUM 100' FRONT SETBACK FROM THE CENTER OF E. ALAMEDA DR. TO ALLOW FOR A SINGLE-FAMILY HOME, A VARIANCE TO 36-512(D)(3) OF 20' TO THE MINIMUM 50' REAR YARD SETBACK TO ALLOW FOR A SHOP BUILDING, AND A VARIANCE TO 36-512(D)(3) OF 35' TO THE MINIMUM 50' REAR YARD SETBACK TO BRING AN EXISTING SHED INTO CONFORMITY FOR THE PROPERTY LOCATED AT 9610 E. ALAMEDA DR.
- 3. CONSIDERATION OF APPROVAL, ACCEPTANCE, REJECTION, AMENDMENT, AND/OR POSTPONEMENT OF BOA-2425-12: WILLIAM SHEPPARD REQUESTS A VARIANCE TO 36-550(B)(3) OF 2' TO THE 10' MINIMUM DRIVEWAY WIDTH TO ALLOW FOR A DRIVEWAY WIDTH OF 8' AT THE PROPERTY LOCATED AT 618 N. CRAWFORD AVE.
- 4. CONSIDERATION OF APPROVAL, ACCEPTANCE, REJECTION, AMENDMENT, AND/OR POSTPOMENT OF BOA-2425-13: TERESA BORUM REQUESTS A VARIANCE TO 36-544(E) OF 17' 3" TO THE MINIMUM 20' SIDE YARD SETBACK

FOR A CORNER LOT TO ALLOW FOR A DETACHED COVERED WALKWAY ALONG THE WEST SIDE OF THE EXISTING HOME, AND A VARIANCE TO 36-516(C)(1) OF 20' TO THE MINIMUM 25' FRONT YARD SETBACK TO ALLOW FOR A DETACHED COVERED WALKWAY ALONG THE NORTH SIDE OF THE EXISTING HOME AND THE PLACEMENT OF A SHED ON THE EAST SIDE OF THE PROPERTY LOCATED AT 602 E ACRES ST.