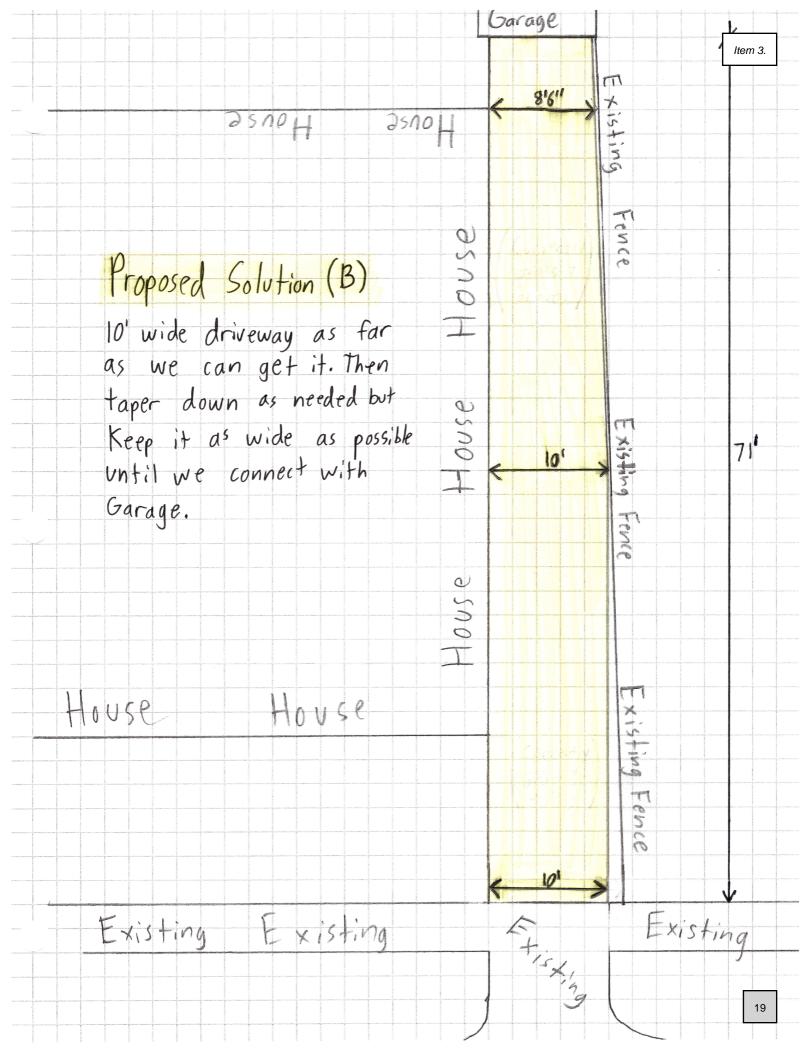

## **ACTION ITEMS**

- 2. CONSIDERATION OF APPROVAL, ACCEPTANCE, REJECTION, AMENDMENT, AND/OR POSTPONEMENT OF BOA-2425-11: ANNETTE WOOD REQUESTS A VARIANCE TO 36-512(D)(1) OF 12' TO THE MINIMUM 100' FRONT SETBACK FROM THE CENTER OF E. ALAMEDA DR. TO ALLOW FOR A SINGLE-FAMILY HOME, A VARIANCE TO 36-512(D)(3) OF 20' TO THE MINIMUM 50' REAR YARD SETBACK TO ALLOW FOR A SHOP BUILDING, AND A VARIANCE TO 36-512(D)(3) OF 35' TO THE MINIMUM 50' REAR YARD SETBACK TO BRING AN EXISTING SHED INTO CONFORMITY FOR THE PROPERTY LOCATED AT 9610 E. ALAMEDA DR.
- 3. CONSIDERATION OF APPROVAL, ACCEPTANCE, REJECTION, AMENDMENT, AND/OR POSTPONEMENT OF BOA-2425-12: WILLIAM SHEPPARD REQUESTS A VARIANCE TO 36-550(B)(3) OF 2' TO THE 10' MINIMUM DRIVEWAY WIDTH TO ALLOW FOR A DRIVEWAY WIDTH OF 8' AT THE PROPERTY LOCATED AT 618 N. CRAWFORD AVE.
- 4. CONSIDERATION OF APPROVAL, ACCEPTANCE, REJECTION, AMENDMENT, AND/OR POSTPOMENT OF BOA-2425-13: TERESA BORUM REQUESTS A VARIANCE TO 36-544(E) OF 17' 3" TO THE MINIMUM 20' SIDE YARD SETBACK