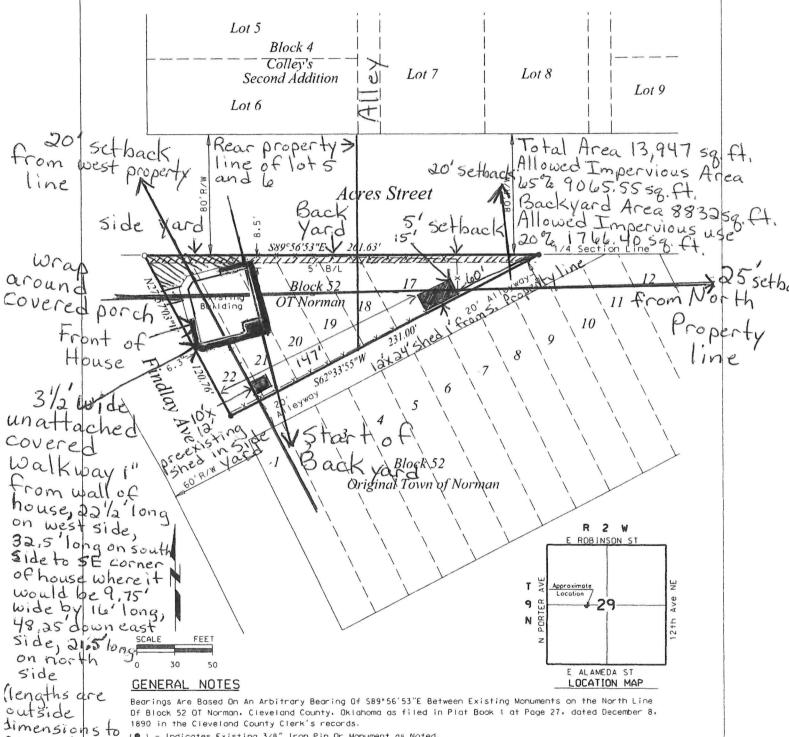

FOR A CORNER LOT TO ALLOW FOR A DETACHED COVERED WALKWAY ALONG THE WEST SIDE OF THE EXISTING HOME, AND A VARIANCE TO 36-516(C)(1) OF 20' TO THE MINIMUM 25' FRONT YARD SETBACK TO ALLOW FOR A DETACHED COVERED WALKWAY ALONG THE NORTH SIDE OF THE EXISTING HOME AND THE PLACEMENT OF A SHED ON THE EAST SIDE OF THE PROPERTY LOCATED AT 602 E ACRES ST.