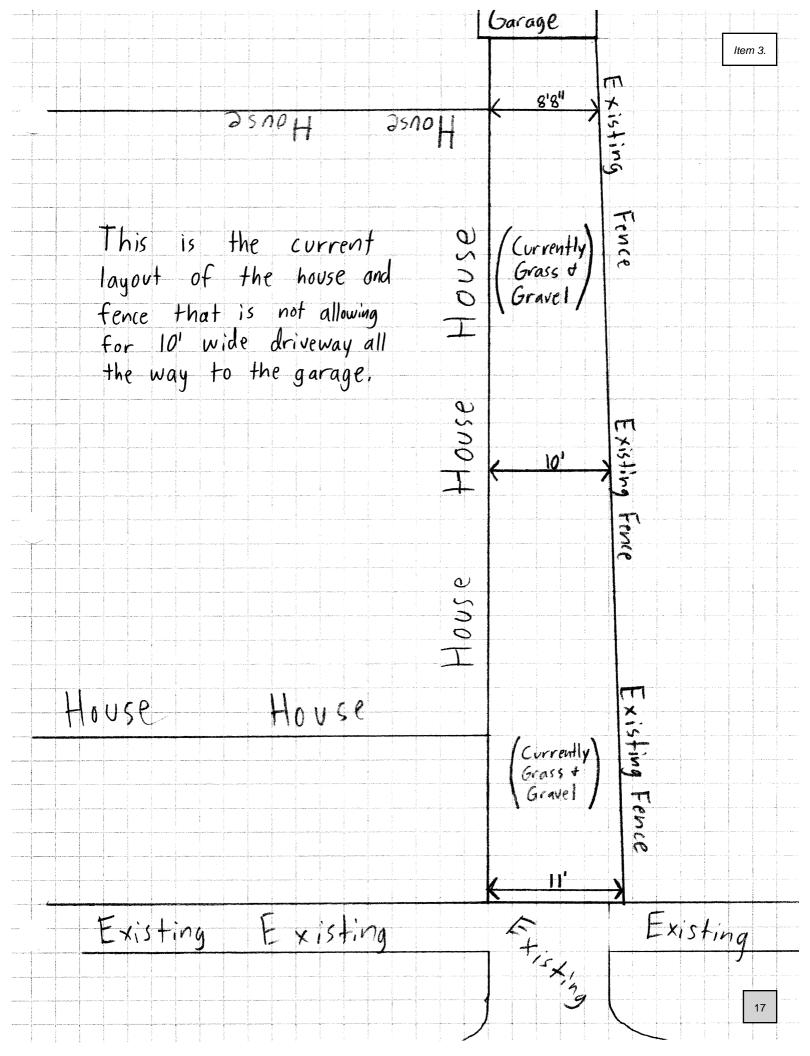

## **ACTION ITEMS**

- 2. CONSIDERATION OF APPROVAL, ACCEPTANCE, REJECTION, AMENDMENT, AND/OR POSTPONEMENT OF BOA-2425-11: ANNETTE WOOD REQUESTS A VARIANCE TO 36-512(D)(1) OF 12' TO THE MINIMUM 100' FRONT SETBACK FROM THE CENTER OF E. ALAMEDA DR. TO ALLOW FOR A SINGLE-FAMILY HOME, A VARIANCE TO 36-512(D)(3) OF 20' TO THE MINIMUM 50' REAR YARD SETBACK TO ALLOW FOR A SHOP BUILDING, AND A VARIANCE TO 36-512(D)(3) OF 35' TO THE MINIMUM 50' REAR YARD SETBACK TO BRING AN EXISTING SHED INTO CONFORMITY FOR THE PROPERTY LOCATED AT 9610 E. ALAMEDA DR.
- 3. CONSIDERATION OF APPROVAL, ACCEPTANCE, REJECTION, AMENDMENT, AND/OR POSTPONEMENT OF BOA-2425-12: WILLIAM SHEPPARD REQUESTS A VARIANCE TO 36-550(B)(3) OF 2' TO THE 10' MINIMUM DRIVEWAY WIDTH TO ALLOW FOR A DRIVEWAY WIDTH OF 8' AT THE PROPERTY LOCATED AT 618 N. CRAWFORD AVE.
- 4. CONSIDERATION OF APPROVAL, ACCEPTANCE, REJECTION, AMENDMENT, AND/OR POSTPOMENT OF BOA-2425-13: TERESA BORUM REQUESTS A VARIANCE TO 36-544(E) OF 17' 3" TO THE MINIMUM 20' SIDE YARD SETBACK