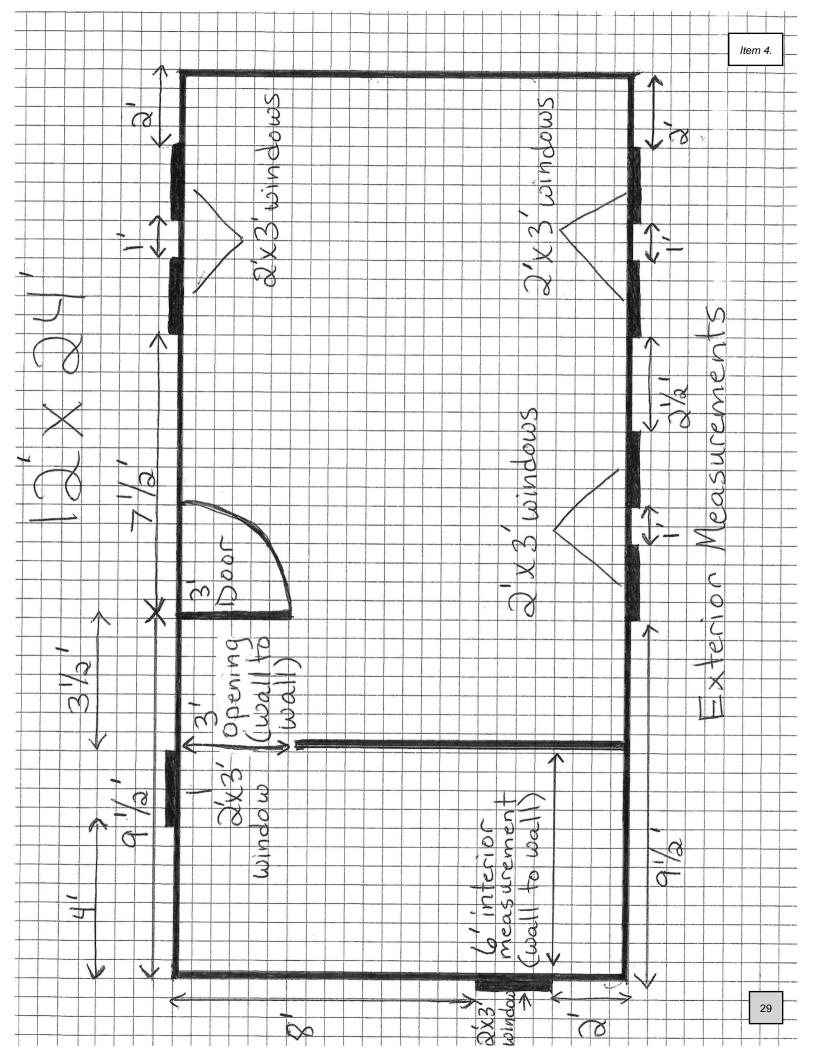

# CITY OF NORMAN, OK STAFF REPORT

**MEETING DATE:** 04/23/2025

**REQUESTER:** Annette Wood

**PRESENTER:** Justin Fish, Planner I

ITEM TITLE: CONSIDERATION OF APPROVAL, ACCEPTANCE, REJECTION,

AMENDMENT, AND/OR POSTPONEMENT OF BOA-2425-11: ANNETTE WOOD REQUESTS A VARIANCE TO 36-512(D)(1) OF 12' TO THE MINIMUM 100' FRONT SETBACK FROM THE CENTER OF E. ALAMEDA DR. TO ALLOW FOR A SINGLE-FAMILY HOME, A VARIANCE TO 36-512(D)(3) OF 20' TO THE MINIMUM 50' REAR YARD SETBACK TO ALLOW FOR A SHOP BUILDING, AND A VARIANCE TO 36-512(D)(3) OF 35' TO THE MINIMUM 50' REAR YARD SETBACK TO BRING AN EXISTING SHED INTO CONFORMITY FOR THE PROPERTY LOCATED

AT 9610 E. ALAMEDA DR.

APPLICANT Annette Wood

**LOCATION** 9610 E Alameda Dr

**ZONING** A-2, Rural Agricultural District

**REQUESTED ACTION** Variance to Section 36-512(d)(1) of 12' to the

required 100' minimum front yard setback from the center line of a public road. Variance to Section 36-512(d)(3) of 20' to the required 50' minimum rear yard setback. Variance to Section 36-512(d)(3) of 35' to the required 50' rear yard

setback.

SUPPORTING DATA Location Map

Application with attachments

Site Plan

**SYNOPSIS:** The applicant is requesting three variances to aid in redeveloping the subject lot. The applicant proposes constructing a new single-family home and a large detached accessory structure. Several buildings, with the exception of two existing sheds, will be removed from the subject property as part of the redevelopment process. As a result, the applicant is seeking three variances, as follows:

- 1. A variance to Section 512(d)(1) of 12' to the required minimum 100' front setback from the center line of the Public Street or road.
- 2. A variance to Section 36-512(d)(3) of 20' to the required minimum 50' rear yard setback.
- 3. A variance to Section 36-512(d)(3) of 35' to the required minimum 50' rear yard setback.

The application, site plan, and variance justification form are attached for your review.