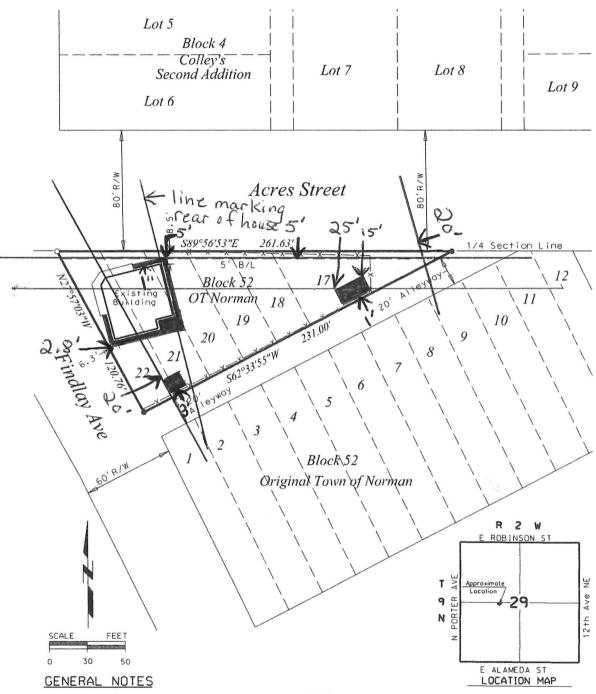

FOR A CORNER LOT TO ALLOW FOR A DETACHED COVERED WALKWAY ALONG THE WEST SIDE OF THE EXISTING HOME, AND A VARIANCE TO 36-516(C)(1) OF 20' TO THE MINIMUM 25' FRONT YARD SETBACK TO ALLOW FOR A DETACHED COVERED WALKWAY ALONG THE NORTH SIDE OF THE EXISTING HOME AND THE PLACEMENT OF A SHED ON THE EAST SIDE OF THE PROPERTY LOCATED AT 602 E ACRES ST.