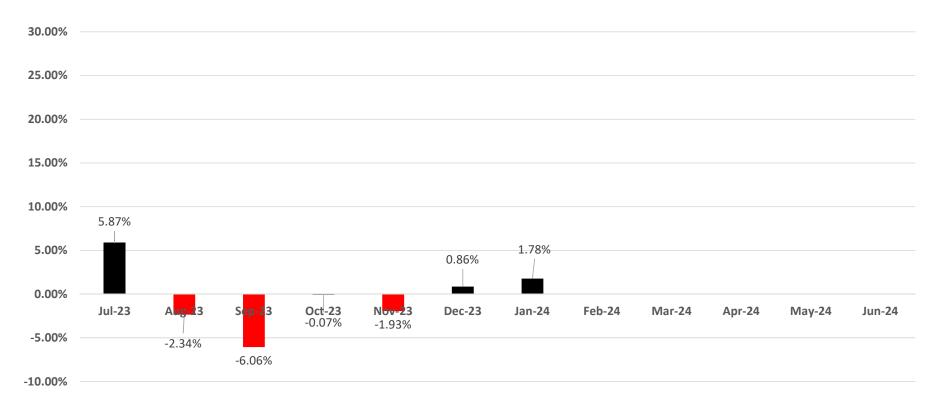

|  |  |
| Edmond                                               |                      |                       |  |  |
| Midwest City                                         |                      |                       |  |  |
| Tulsa                                                |                      |                       |  |  |
| Lawton                                               |                      |                       |  |  |
| State of OK                                          |                      |                       |  |  |

#### City Comparison for Sales Tax collections - June 2024 Change from June 2023 Year-to-date % Change Norman окс Moore Edmond Midwest City Tulsa Lawton State of OK

# Norman Sales Tax % Change from Prior Year, Fiscal Year Ending 2024



## Norman Unrestricted Sales Tax, FYE 2019-2024