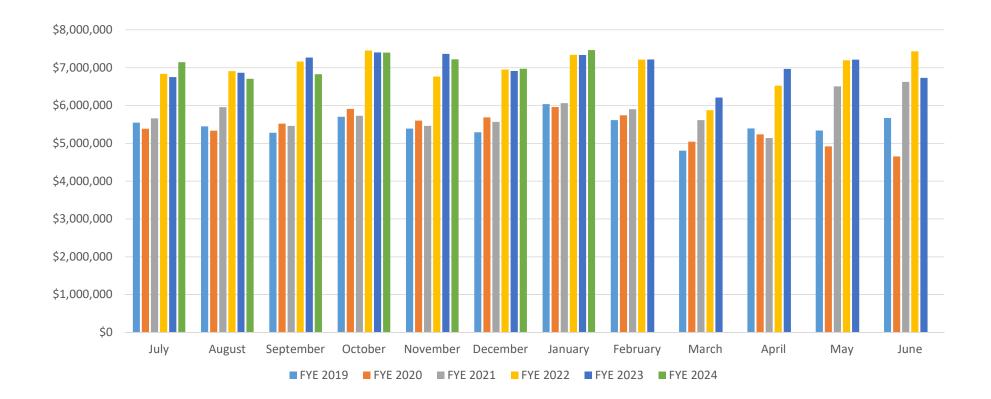

|                      |                       |  |  |
| Midwest City                                         |                      |                       |  |  |
| Tulsa                                                |                      |                       |  |  |
| Lawton                                               |                      |                       |  |  |
| State of OK                                          |                      |                       |  |  |

#### City Comparison for Sales Tax collections - June 2024 Change from June 2023 Year-to-date % Change Norman окс Moore Edmond Midwest City Tulsa Lawton State of OK

# Norman Sales Tax % Change from Prior Year, Fiscal Year Ending 2024



## Norman Unrestricted Sales Tax, FYE 2019-2024