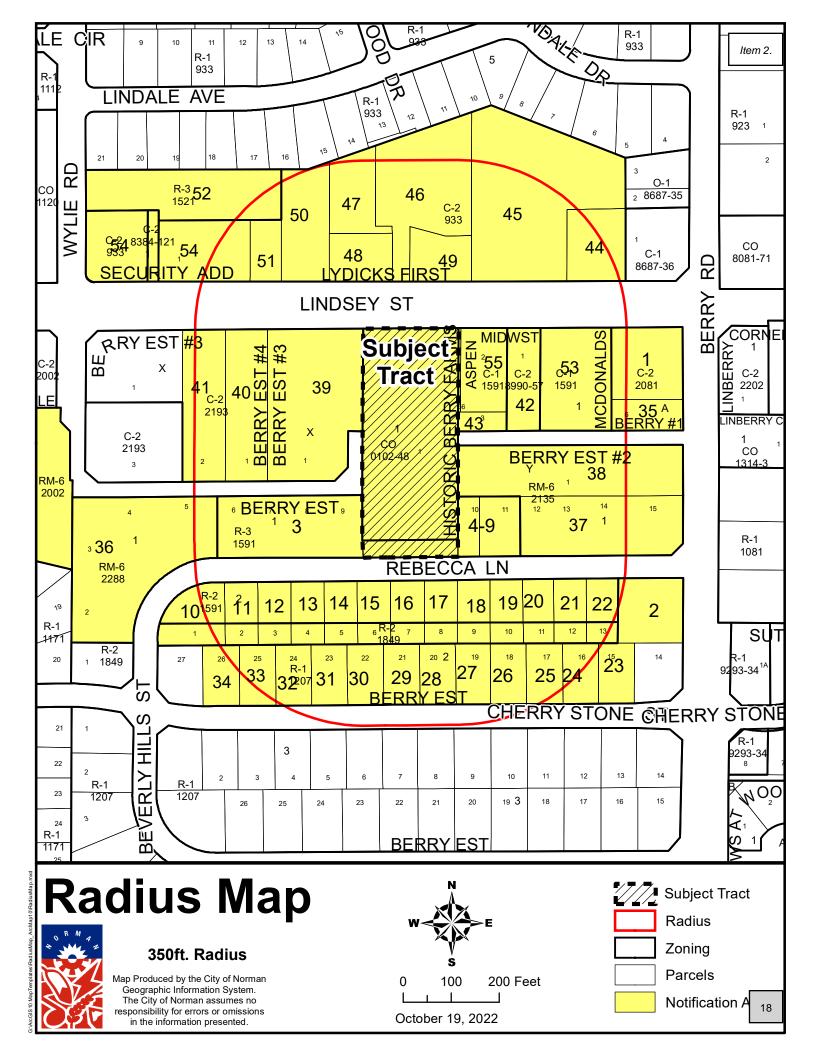

### **GENERAL INFORMATION**

APPLICANT Sooner Traditions Realty, LLC

LOCATION 1300 W. Lindsey Street

PROPOSAL NORMAN 2025 Land Use Plan Amendment

from Commercial Designation and High

Density Residential Designation to Commercial Designation; Rezone approximately 2.19 acres from CO, Suburban Office Commercial District and R-3, Multi-Family Dwelling District to SPUD, Simple Planned Unit Development, to allow for

office and retail uses

NORMAN 2025 LAND USE Current: Commercial Designation and High

Density Residential Designation

Proposed:Commercial Designation

LAND USE Current: Office

Proposed:Office and Commercial

North: Commercial

West: Church and multi-family residential

South: Two-family residential

East: Commercial and multi-family

residential

ZONING Current: CO, Suburban Office Commercial

District, and R-3, Multi-Family Dwelling

District

Proposed:SPUD, Simple Planned Unit

Development

North: C-2, General Commercial District

West: C-2, General Commercial District and

R-3, Multi-Family Dwelling District

South: R-2, Two Family Dwelling District

East: RM-6, Medium Density Apartment

District, C-1, Local Commercial District, and R-3, Multi-Family Dwelling

District

**SYNOPSIS:** The applicant submitted a request for a NORMAN 2025 Land Use Plan Amendment from Commercial Designation and High Density Residential Designation to Commercial Designation for property located at 1300 W. Lindsey Street. The applicant requests to rezone from CO, Suburban Office Commercial District, and R-3, Multi-Family Dwelling District, to SPUD, Simple Planned Unit Development, to allow for a development with office and retail uses. Per the Preliminary Site Development Plan, the applicant proposes to retain the existing office building and add one commercial building on the northern part of the property.

<u>ANALYSIS:</u> This general area is zoned C-1, Local Commercial District, C-2, General Commercial District, R-2, Two Family Dwelling District, R-3, Multi-Family Dwelling District, and RM-6, Medium Density Apartment District. The area consists of two-family and multi-family residential and commercial uses. No portions of the property are in the 100-year floodplain/floodway or designated as Water Quality Protection Zone (WQPZ). The subject property is platted as Historic Berry Farms.

W. Lindsey Street is designated as a principal urban arterial adjacent to the property in the Comprehensive Transportation Plan. Per the Comprehensive Transportation Plan, a 5'-10' sidewalk is required for principal urban arterials. The Greenway Master Plan does not identify a trail along W. Lindsey Street at this location. A sidewalk currently exists along the property's frontage on W. Lindsey Street.