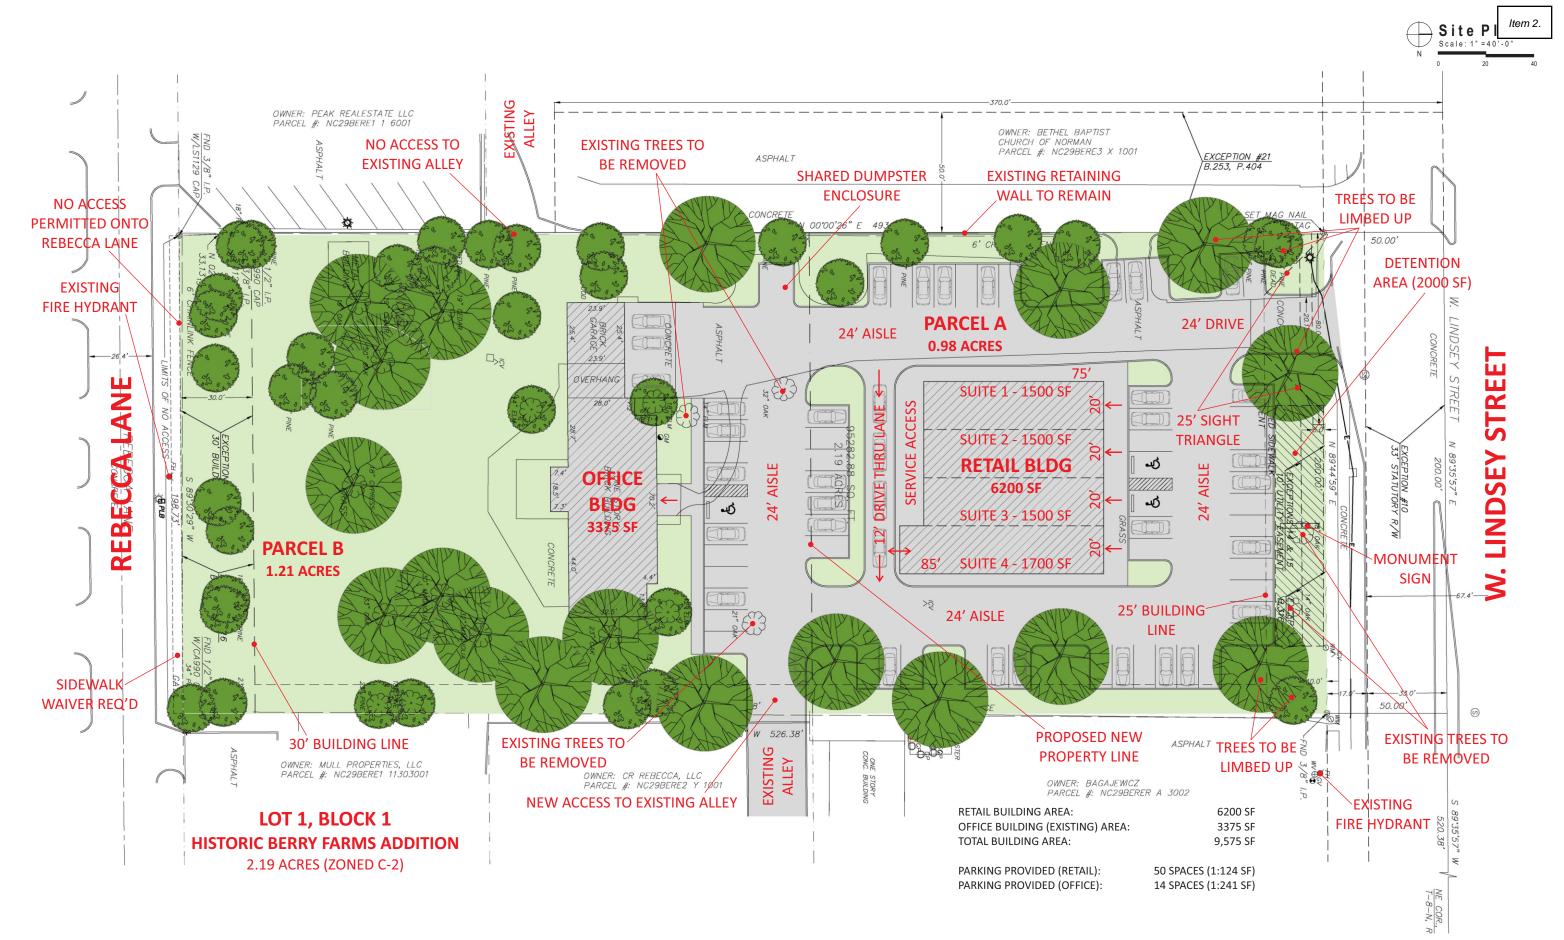

East: RM-6, Medium Density Apartment

District, C-1, Local Commercial District, and R-3, Multi-Family Dwelling

District

**SYNOPSIS:** The applicant submitted a request for a NORMAN 2025 Land Use Plan Amendment from Commercial Designation and High Density Residential Designation to Commercial Designation for property located at 1300 W. Lindsey Street. The applicant requests to rezone from CO, Suburban Office Commercial District, and R-3, Multi-Family Dwelling District, to SPUD, Simple Planned Unit Development, to allow for a development with office and retail uses. Per the Preliminary Site Development Plan, the applicant proposes to retain the existing office building and add one commercial building on the northern part of the property.

<u>ANALYSIS:</u> This general area is zoned C-1, Local Commercial District, C-2, General Commercial District, R-2, Two Family Dwelling District, R-3, Multi-Family Dwelling District, and RM-6, Medium Density Apartment District. The area consists of two-family and multi-family residential and commercial uses. No portions of the property are in the 100-year floodplain/floodway or designated as Water Quality Protection Zone (WQPZ). The subject property is platted as Historic Berry Farms.

W. Lindsey Street is designated as a principal urban arterial adjacent to the property in the Comprehensive Transportation Plan. Per the Comprehensive Transportation Plan, a 5'-10' sidewalk is required for principal urban arterials. The Greenway Master Plan does not identify a trail along W. Lindsey Street at this location. A sidewalk currently exists along the property's frontage on W. Lindsey Street.

The Greenbelt Enhancement Statement, rezoning application, NORMAN 2025 amendment application, Preliminary Site Development Plan, and location map are attached.

**STAFF COMMENTS:** There is not a proposed trail in the Greenway Master Plan along W. Lindsey Street at this location. A sidewalk already exists and staff, therefore, finds no opportunities for trails.