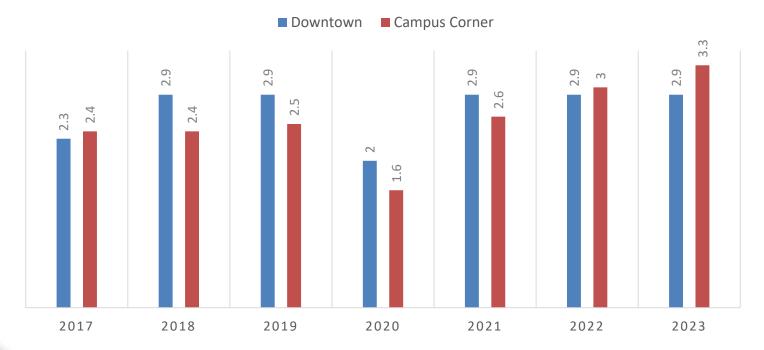

# **Downtown & Campus Corner**

# **Downtown & Campus Corner**

Visits | May 1st, 2023 - Apr 30th, 2024 Data provided by Placer Labs Inc. (www.placer.ai)

## VISITS BY YEAR (M)