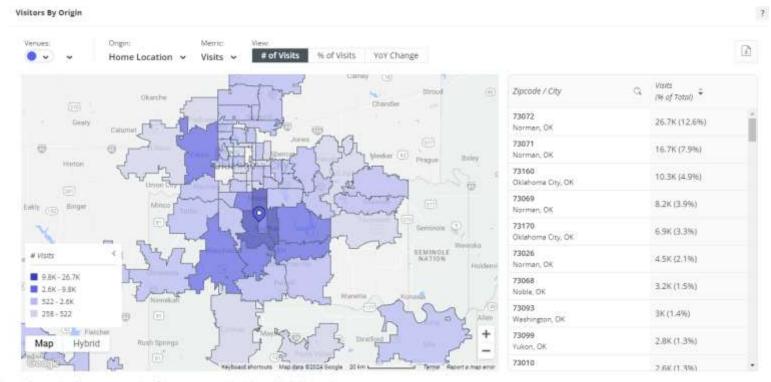

# Medieval Fair - Visitor Origin

## Visitor Origin by Zip Code

- 26.8% from Norman
- 33.9% from OKC
- 94.8% from Oklahoma

| Zipcode / City Q               | Visits<br>(% of Total) ♀ |  |
|--------------------------------|--------------------------|--|
| 73071<br>Norman, OK            | 9.3K (10.2%)             |  |
| 73072<br>Norman, OK            | 8K (8.7%)                |  |
| 73160<br>Oklahoma City, OK     | 6.2K (6.7%)              |  |
| 73069<br>Norman, OK            | 5.1K (5.5%)              |  |
| <b>73110</b> Oklahoma City, OK | 2.2K (2,4%)              |  |
| <b>73170</b> Oklahoma City, OK | 2.2K (2.4%)              |  |
| 73026<br>Norman, OK            | 2.1K (2.2%)              |  |
| 73068<br>Noble, OK             | 2K (2.1%)                |  |
| 73159<br>Oklahoma City, OK     | 1.9K (2.1%)              |  |
| 73099                          | 1.8K (1.9%)              |  |