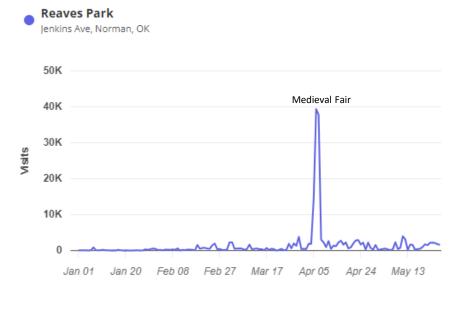

## **Reaves Park**

Daily | Visits | Jan 1st, 2024 - May 26th, 2024 Data provided by Placer Labs Inc. (www.placer.ai)

## Medieval Fair 2023 & 2024