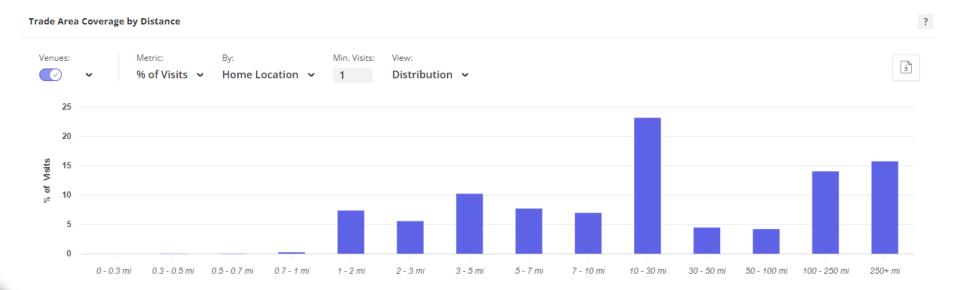

Young Family Athletic Center / 24th Ave Nw, Norman, OK 73069 | 01.04.24 - 31.05.24

Fadeaway Hoops\*

https://www.instagram.com/p/C6VGqB7L-NS/?igsh=YzM0NzAzanV1MGUx

Adidas Girls 3SSB

13

CITY OF NORMAN

<sup>\*</sup>Showing data for top 100 Zip Codes of this property, Download the CSV file for full results.