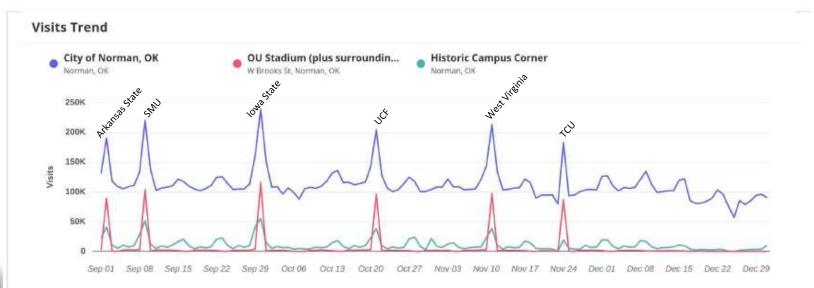

tyard Norman / Copperfield Dri_      | 1.2%         | 5 Holiday Inn Express & Suites Norm    | 1.1%        |
| 6     | Hampton Inn / Conference Dr. Norm        | 1,2%         | 6 Chipotle Mexican Grill / 24th Ave N  | 1%          |
| 7     | Academy Sports + Outdoors / 24th         | 1%           | 7 Hampton Inn. / Conference Dr. Norm   | 0.9%        |
| 8     | Fairfield Inn & Suites Marriott / Nor    | 0.7%         | 8 McDonald's / W Tecumoeh Rd, Norm     | 0.8%        |
| 9     | Tropical Smoothle Cafe / 24th Ave H      | 0.6%         | 9 Chick REA / W Main St. Norman, OK    | 0.8%        |
| 10    | La Quinta Inn & Suites by Wyndha         | 0.5%         | 10 Tropical Smoothie Cafe / 24th Ave N | 0.7%        |



## **Football Season 2023**

### **Visits Trend**

Sep 1 - Dec 31, 2023







# **QUESTIONS?**

NormanOK.gov