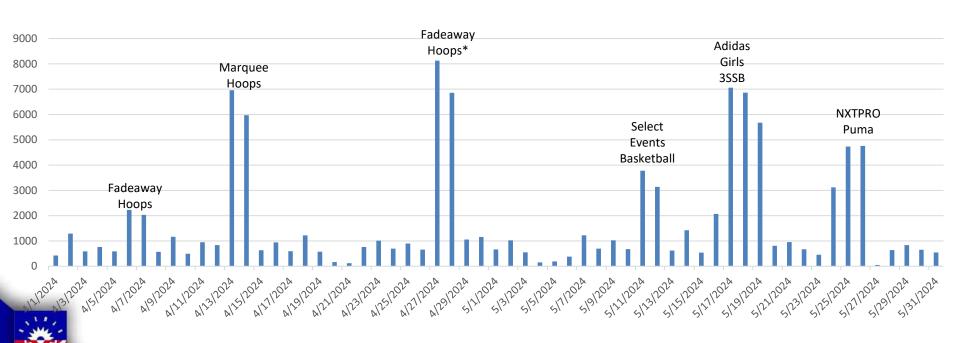

Young Family Athletic Center / 24th Ave Nw, Norman, OK 73069 | 01.04.24 - 31.05.24

Fadeaway Hoops\*

https://www.instagram.com/p/C6VGqB7L-NS/?igsh=YzM0NzAzanV1MGUx

Adidas Girls 3SSB

13

CITY OF NORMAN

<sup>\*</sup>Showing data for top 100 Zip Codes of this property, Download the CSV file for full results.