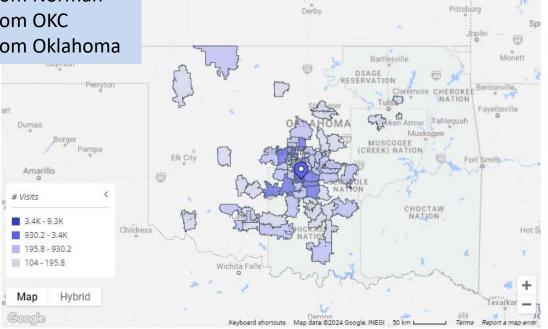

# Medieval Fair - Visitor Origin

## Visitor Origin by Zip Code

- 26.8% from Norman
- 33.9% from OKC
- 94.8% from Oklahoma

| Zipcode / City Q               | Visits<br>(% of Total) ♀ |  |
|--------------------------------|--------------------------|--|
| 73071<br>Norman, OK            | 9.3K (10.2%)             |  |
| 73072<br>Norman, OK            | 8K (8.7%)                |  |
| 73160<br>Oklahoma City, OK     | 6.2K (6.7%)              |  |
| 73069<br>Norman, OK            | 5.1K (5.5%)              |  |
| <b>73110</b> Oklahoma City, OK | 2.2K (2,4%)              |  |
| <b>73170</b> Oklahoma City, OK | 2.2K (2.4%)              |  |
| 73026<br>Norman, OK            | 2.1K (2.2%)              |  |
| 73068<br>Noble, OK             | 2K (2.1%)                |  |
| 73159<br>Oklahoma City, OK     | 1.9K (2.1%)              |  |
| 73099                          | 1.8K (1.9%)              |  |