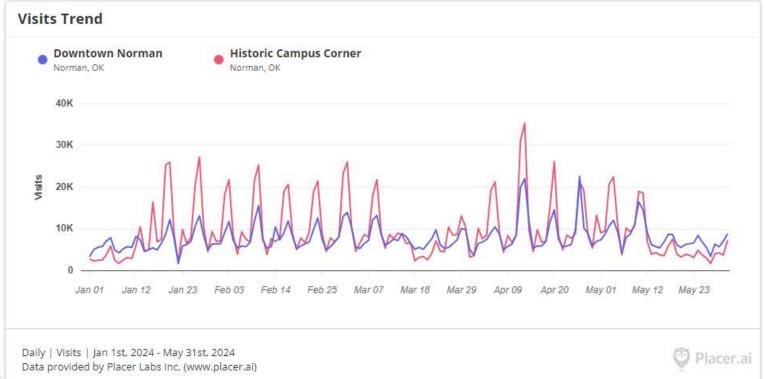

NTIAL CHANGES TO THE ZONING USES ALLOWED AS HOME OCCUPATIONS.
- REPORT ON SPECIAL EVENTS ATTENDANCE AND VISITORS.

#### **ADJOURNMENT**

# **Special Events**

**BACA** Committee

June 6, 2024



## **PLACER.Al Visitor Data**

- Location WiFi, GPS, Beacons, and user motion all play a key part in determining accuracy.
- POIs The need to match Point of Interest to location requires a highly accurate and current list of places.
- **Volume** Panel sizes are required to be large enough to accurately reflect visitors.
- Panel Biases Panel biases are modeled and accounted for in extrapolations.
- Panel Variations Changes in technology and application sources are normalized over time.
- Privacy Placer data is aggregated, extrapolated, and stripped of identifiers.



# **Downtown & Campus Corner**





# **Downtown & Campus Corner**





Visits | May 1st, 2023 - Apr 30th, 2024 Data provided by Placer Labs Inc. (www.placer.ai)



# **Downtown & Campus Corner**

## VISITS BY YEAR (M)





#### **Visits Trend**

## **Reaves Park**





Daily | Visits | Jan 1st, 2024 - May 26th, 2024 Data provided by Placer Labs Inc. (www.placer.ai)



## Medieval Fair 2023 & 2024





# Medieval Fair - Visitor Origin

## Visitor Origin by Zip Code

- 26.8% from Norman
- 33.9% from OKC
- 94.8% from Oklahoma



| Zipcode / City Q               | Visits<br>(% of Total) ♀ |  |
|--------------------------------|--------------------------|--|
| 73071<br>Norman, OK            | 9.3K (10.2%)             |  |
| 73072<br>Norman, OK            | 8K (8.7%)                |  |
| 73160<br>Oklahoma City, OK     | 6.2K