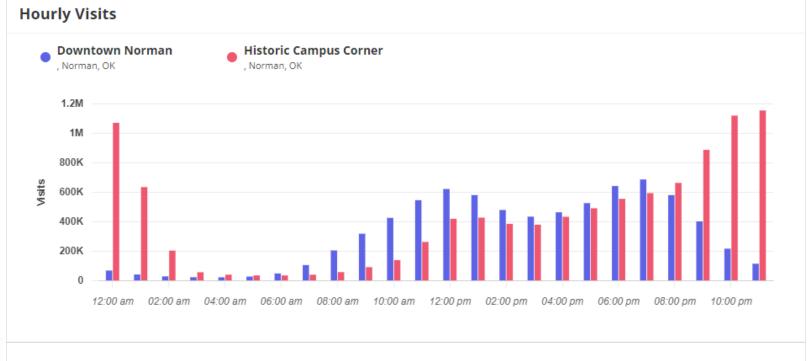

OWED AS HOME OCCUPATIONS.
- REPORT ON SPECIAL EVENTS ATTENDANCE AND VISITORS.

#### **ADJOURNMENT**

# **Special Events**

**BACA** Committee

June 6, 2024



## **PLACER.Al Visitor Data**

- Location WiFi, GPS, Beacons, and user motion all play a key part in determining accuracy.
- POIs The need to match Point of Interest to location requires a highly accurate and current list of places.
- **Volume** Panel sizes are required to be large enough to accurately reflect visitors.
- Panel Biases Panel biases are modeled and accounted for in extrapolations.
- Panel Variations Changes in technology and application sources are normalized over time.
- Privacy Placer data is aggregated, extrapolated, and stripped of identifiers.



# **Downtown & Campus Corner**





# **Downtown & Campus Corner**





Visits | May 1st, 2023 - Apr 30th, 2024 Data provided by Placer Labs Inc. (www.placer.ai)



# **Downtown & Campus Corner**

## VISITS BY YEAR (M)





#### **Visits Trend**

## **Reaves Park**





Daily | Visits | Jan 1st, 2024 - May 26th, 2024 Data provided by Placer Labs Inc. (www.placer.ai)



## Medieval Fair 2023 & 2024





# Medieval Fair - Visitor Origin

## Visitor Origin by Zip Code

- 26.8% from Norman
- 33.9% from OKC
- 94.8% from Oklahoma



| Zipcode / City Q               | Visits<br>(% of Total) ♀ |  |
|--------------------------------|--------------------------|--|
| 73071<br>Norman, OK            | 9.3K (10.2%)             |  |
| 73072<br>Norman, OK            | 8K (8.7%)                |  |
| 73160<br>Oklahoma City, OK     | 6.2K (6.7%)              |  |
| 73069<br