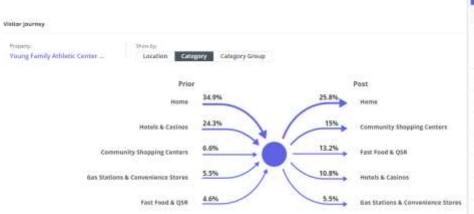

| our   | ng Family Athletic Center / 24th Ave NW. | Norman, OK   |                                        |             |
|-------|------------------------------------------|--------------|----------------------------------------|-------------|
| Prior |                                          |              | Post                                   |             |
| ioni  | Kome                                     | Foot-Traffic | More None                              | Asse-Tragic |
| i     | Embassy Suites By Hilton Norman          | 10.4%        | 1 University Town Center / 24th Ave N  | 12.2%       |
| 2     | University Town Center / 24th Ave N      | 5.1%         | 2 Embassy Suites By Hilton Norman      | 2.8%        |
| 3     | Stone Hill Norman, Trademark Coll        | 1.6%         | 3 Braum's Ice Cream & Dairy Stores / _ | 1,1%        |
| 4     | Holiday Inn Express & Suites Norm        | 1.4%         | 4 Raising Cane's Chicken Fingers / W   | 1,1%        |
| 5     | Courtyard Norman / Copperfield Dri_      | 1.2%         | 5 Holiday Inn Express & Suites Norm    | 1.1%        |
| 6     | Hampton Inn / Conference Dr. Norm        | 1,2%         | 6 Chipotle Mexican Grill / 24th Ave N  | 1%          |
| 7     | Academy Sports + Outdoors / 24th         | 1%           | 7 Hampton Inn. / Conference Dr. Norm   | 0.9%        |
| 8     | Fairfield Inn & Suites Marriott / Nor    | 0.7%         | 8 McDonald's / W Tecumoeh Rd, Norm     | 0.8%        |
| 9     | Tropical Smoothle Cafe / 24th Ave H      | 0.6%         | 9 Chick REA / W Main St. Norman, OK    | 0.8%        |
| 10    | La Quinta Inn & Suites by Wyndha         | 0.5%         | 10 Tropical Smoothie Cafe / 24th Ave N | 0.7%        |