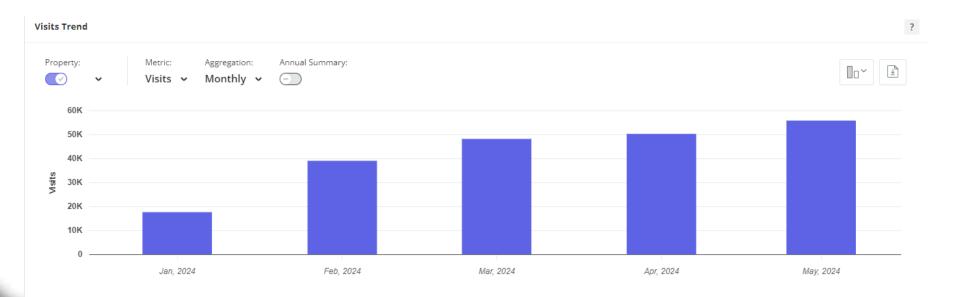

om Oklahoma



| Zipcode / City Q               | Visits<br>(% of Total) ♀ |  |
|--------------------------------|--------------------------|--|
| 73071<br>Norman, OK            | 9.3K (10.2%)             |  |
| 73072<br>Norman, OK            | 8K (8.7%)                |  |
| 73160<br>Oklahoma City, OK     | 6.2K (6.7%)              |  |
| 73069<br>Norman, OK            | 5.1K (5.5%)              |  |
| <b>73110</b> Oklahoma City, OK | 2.2K (2,4%)              |  |
| <b>73170</b> Oklahoma City, OK | 2.2K (2.4%)              |  |
| 73026<br>Norman, OK            | 2.1K (2.2%)              |  |
| 73068<br>Noble, OK             | 2K (2.1%)                |  |
| 73159<br>Oklahoma City, OK     | 1.9K (2.1%)              |  |
| 73099                          | 1.8K (1.9%)              |  |









Young Family Athletic Center / 24th Ave Nw, Norman, OK 73069 | 01.04.24 - 31.05.24





Fadeaway Hoops\*

https://www.instagram.com/p/C6VGqB7L-NS/?igsh=YzM0NzAzanV1MGUx



Adidas Girls 3SSB









13

CITY OF NORMAN





<sup>\*</sup>Showing data for top 100 Zip Codes of this property, Download the CSV file for full results.







| our   | ng Family Athletic Center / 24th Ave NW. | Norman, OK   |                                        |             |
|-------|------------------------------------------|--------------|----------------------------------------|-------------|
| Prior |                                          |              | Post                                   |             |
| ioni  | Kome                                     | Foot-Traffic | More None