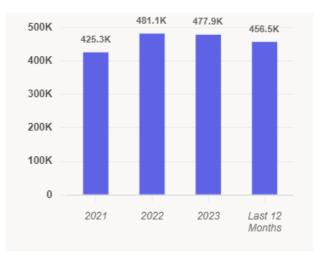

## **Reaves Park**

Daily | Visits | Jan 1st, 2024 - May 26th, 2024 Data provided by Placer Labs Inc. (www.placer.ai)

## Medieval Fair 2023 & 2024