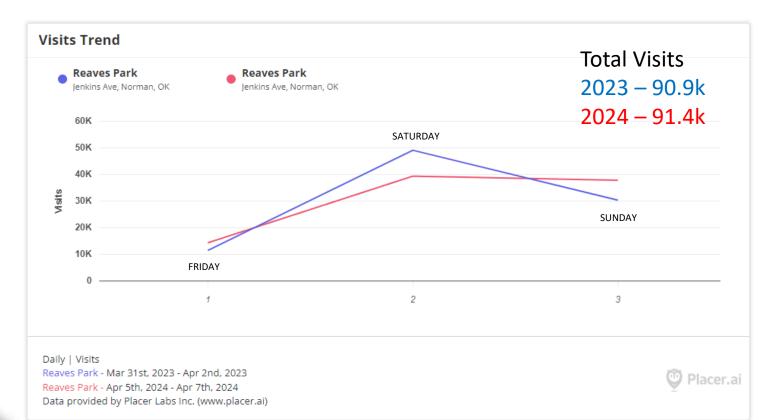

## **Reaves Park**

Daily | Visits | Jan 1st, 2024 - May 26th, 2024 Data provided by Placer Labs Inc. (www.placer.ai)

## Medieval Fair 2023 & 2024