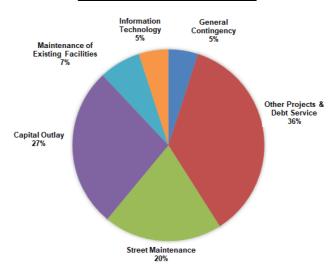

ation and unanticipated needs; (changed from 7% in FYE 24).
  - 7% Maintenance of Existing Facilities preventive maintenance needs; (changed from 5% in FYE 24).
  - 5% Information Technology Infrastructure major hardware and software updates (Proposed addition in FYE 25).
  - 27% Capital Outlay major equipment such as vehicles and computer hardware;
  - 20% Street Maintenance life extending treatments to public streets and drainage ways, one street crew and one drainage crew; and (proposed change from 25% in FYE 25)
  - 36% Pay-As-You-Go (PAYGO) projects not eligible for an enterprise fund revenues, Debt Service for the 1992 General Obligation Bonds, transfer to Arterial Road Recoupment Fund and salaries for city personnel working on capital projects.

### **Allocation of New Sales Tax**



- Until a Drainage Utility is created for future funding of storm water drainage projects, such projects will be funded from capital sales tax revenues.
- 4. As feasible, the City will pursue funding from all eligible sources (such as the State and Federal governments, as well as private interests), when pursuing street and intersection improvements and it is assumed they will participate at the eligible funding levels.
- Park development projects will be phased on a PAYGO basis, using city funds, private contributions, and Federal or state assistance. Park Development Fees (Fund 52) will also be available for construction of Community and Neighborhood Parks.
- 6. It is assumed that improvements and expansion of existing neighborhood parks is more important than acquiring and constructin