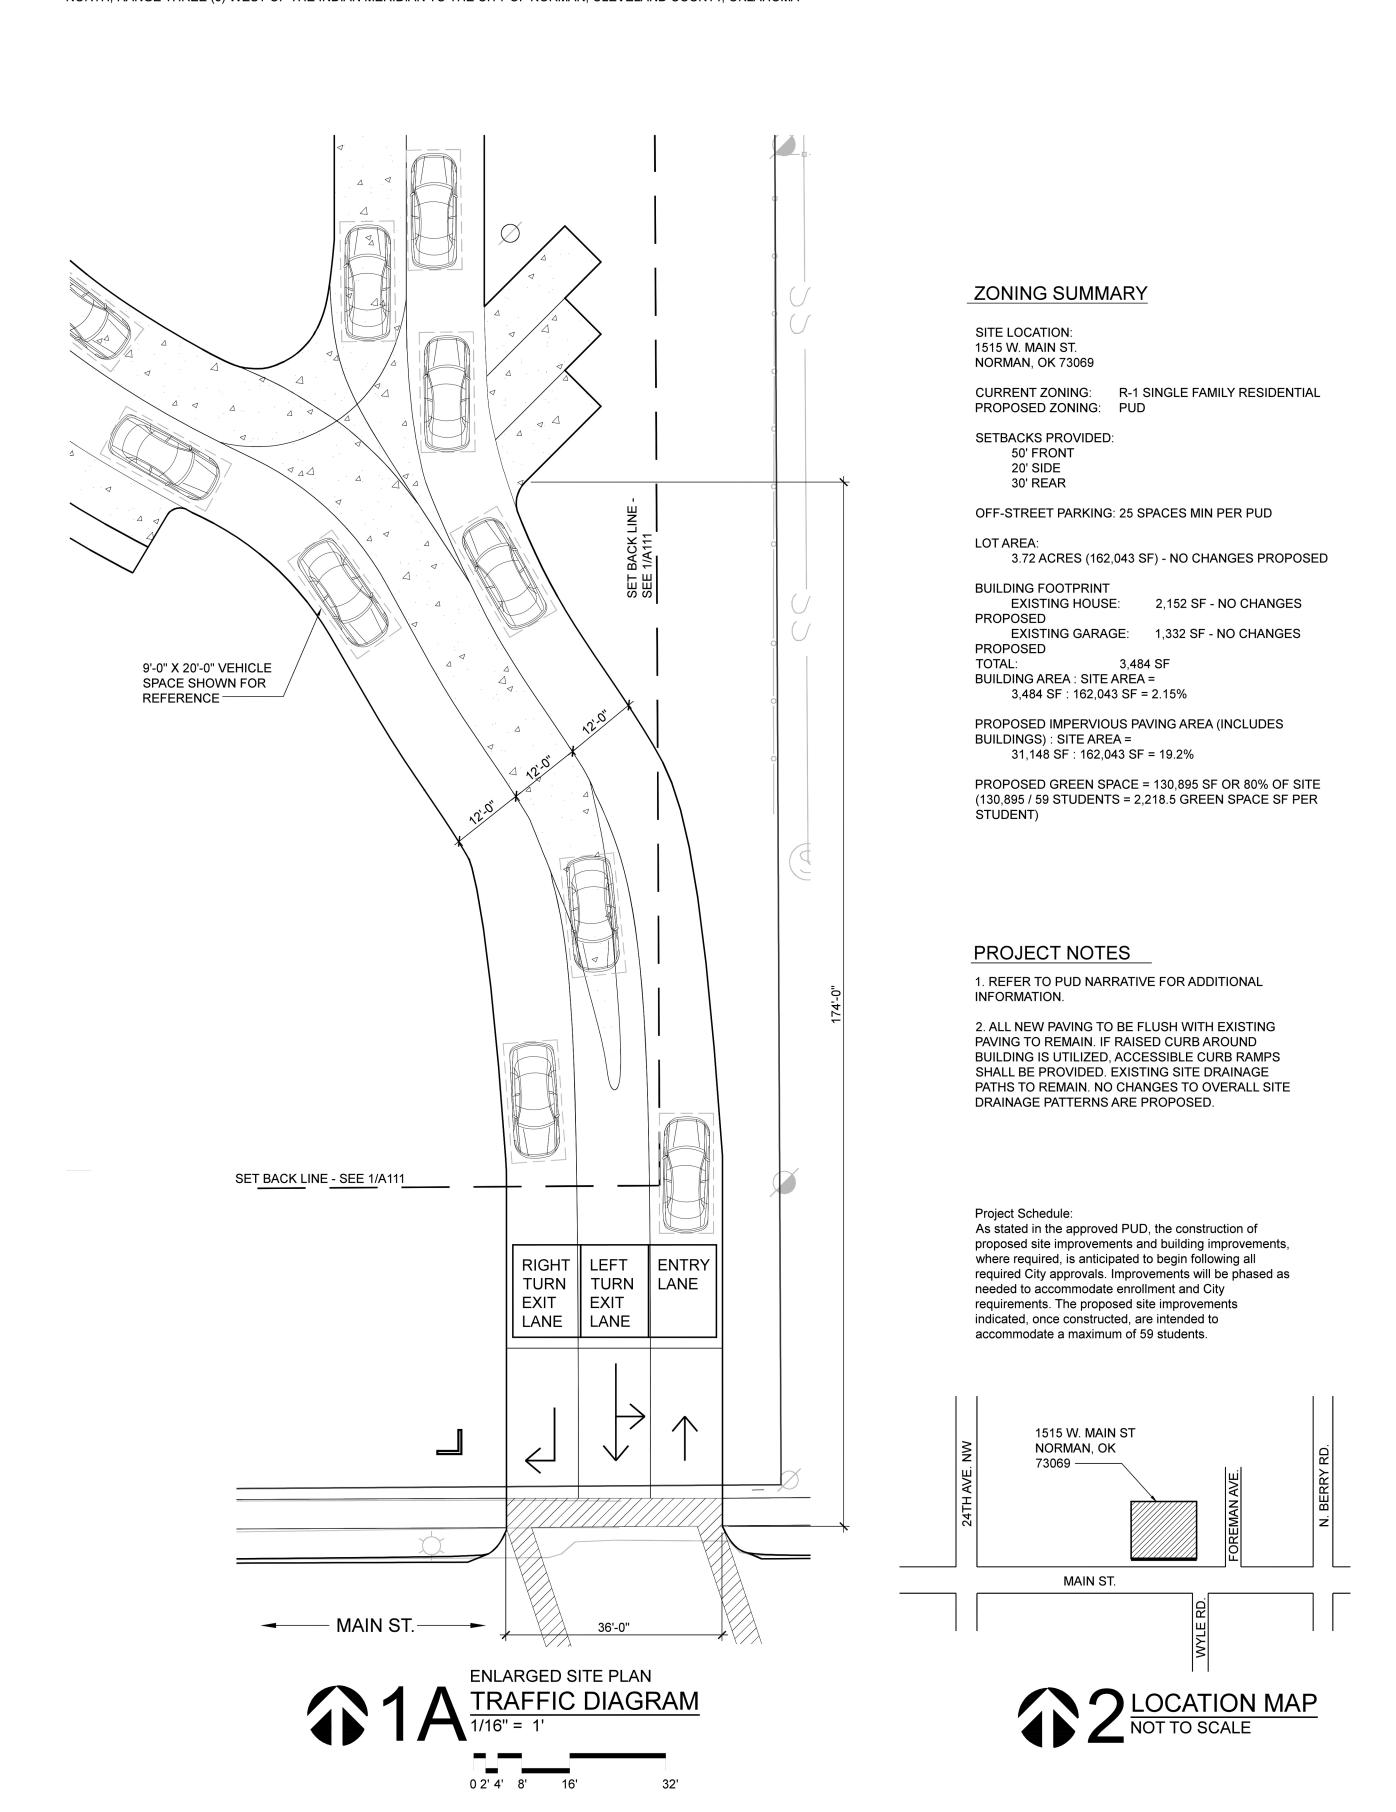

### **Second Reading Ordinance**

22. CONSIDERATION OF ADOPTION, REJECTION, AMENDMENT, AND/OR POSTPONEMENT OF ORDINANCE O-2324-41 UPON SECOND AND FINAL READING: AN ORDINANCE OF THE COUNCIL OF THE CITY OF NORMAN, OKLAHOMA, AMENDING SECTION 36-201 OF THE CODE OF THE CITY OF NORMAN SO AS TO REMOVE LOT ONE (1), BLOCK ONE (1), OF ROSE ROCK SCHOOL ADDITION, TO NORMAN, CLEVELAND COUNTY, OKLAHOMA, FROM THE PUD, PLANNED UNIT DEVELOPMENT DISTRICT, AND PLACE SAME IN THE SPUD, SIMPLE PLANNED UNIT DEVELOPMENT DISTRICT; AND PROVIDING FOR THE SEVERABILITY THEREOF. (1515 WEST MAIN STREET)