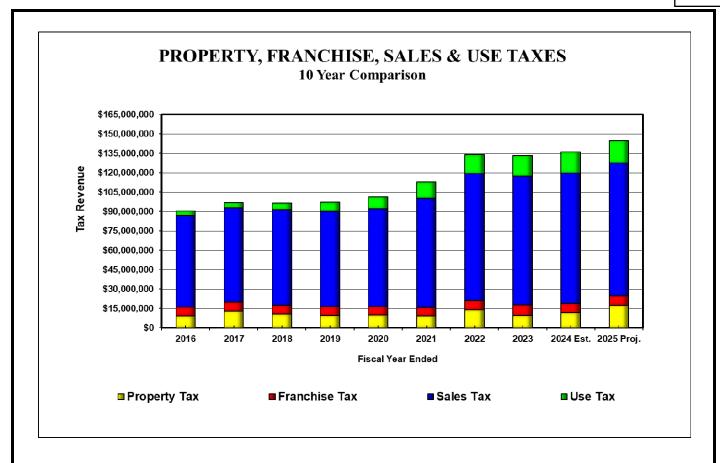

### General Fund Revenues & Expenditures:

When comparing General Fund revenue sources versus budgeted levels, revenues are below target for the month of March by -1.7%. Revenues from the City's largest single source of revenue, sales tax, are above target by 0.1% for the year to date and -0.3% below last fiscal year. Following is a summary table regarding General Fund revenues and expenditures to-date.

|              | FYE 24         | FYE 24         | FYE 23         | FYE 22         |
|--------------|----------------|----------------|----------------|----------------|
|              | Budget To Date | Actual To Date | Actual To Date | Actual To Date |
| Sales Tax    |                |                |                |                |
| Revenue      | \$41,384,741   | \$41,447,282   | \$41,596,461   | \$41,054,789   |
| General Fund |                |                |                |                |
| Revenue      | \$78,996,552   | \$77,599,500   | \$75,363,204   | \$70,945,921   |
| General Fund |                |                |                |                |
| Expenses     | \$85,975,925   | \$82,155,645   | \$71,859,475   | \$63,781,569   |