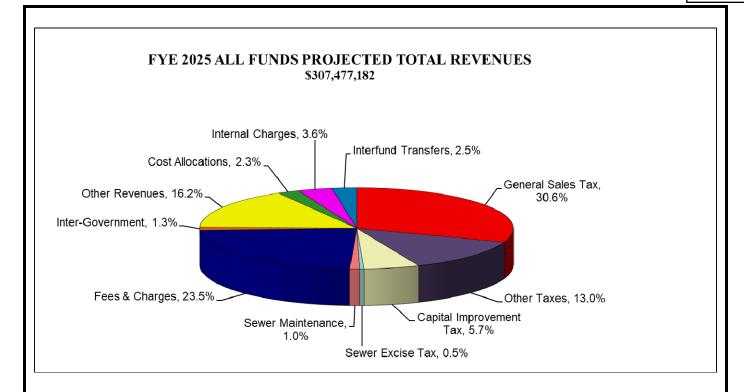

stations. On April 1, 2014, the citizens approved a permanent extension of that tax. In October of 2015, citizens approved a 1/2 percent (0.5%) new sales tax called NORMAN FORWARD Sales Tax. The NORMAN FORWARD initiative provides for funding for recreational, athletic, library, park and infrastructural improvements. On November 12, 2019, Norman citizens approved transferring 1/8 of one percent (0.125%) of sales tax from Cleveland County to the city to help fund the transit operation.



#### FYE 2025 Projected Figures:

| Operations     | \$<br>56,283,247  |
|----------------|-------------------|
| Public Safety  | \$<br>12,928,778  |
| Capital        | \$<br>17,512,533  |
| NORMAN FORWARD | \$<br>12,928,778  |
| Transit        | \$<br>3,232,194   |
|                | \$<br>102,885,530 |



Budgeted revenues for FYE 2025 of \$307,477,182 are derived from several sources. General Sales Tax and User Fees & Charges provide the City the largest share of revenue. Fees & Charges include user fees for Sanitation, Water, Water Reclamation, Westwood Park, licenses and fees for other City services. The City of Norman is very reliant on sales tax collections for its operations. The "Other Taxes" portion includes the small percentage of property tax the City gets.



Budgeted expenditures for FYE 2025 of \$297,924,185 are derived from several uses. The largest non-capital portion is Public Safety at 22.6%. The City of Norman is known for being a safe community and the citizens place a high importance on public safety.



The primary sources of General Fund revenues are sales and franch