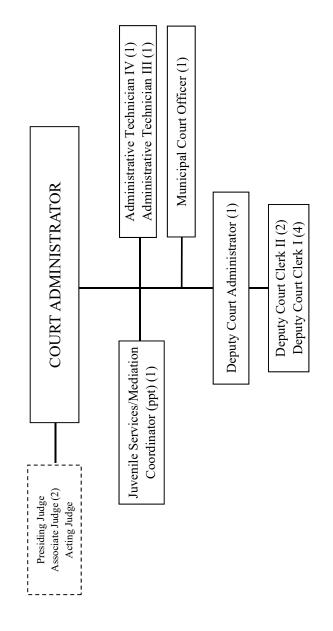

| \$  | -    | \$  | -     | \$ | -     | \$   | -     | \$  | -     |
| Subtotal                 | \$  | -    | \$  | 230   | \$ | 230   | \$   | 230   | \$  | 230   |
| Capital Projects         | \$  | _    | \$  | _     | \$ | -     | \$   | -     | \$  | _     |
| Cost Allocations         | \$  | -    | \$  | _     | \$ | -     | \$   | -     | \$  | -     |
| Debt Service             | \$  | -    | \$  | _     | \$ | -     | \$   | -     | \$  | -     |
| Interfund Transfers      | \$  | -    | \$  | -     | \$ | -     | \$   | -     | \$  | -     |
| Subtotal                 | \$  | -    | \$  | -     | \$ | -     | \$   | -     | \$  | -     |
| Division Total           | \$  | -    | \$  | 230   | \$ | 230   | \$   | 230   | \$  | 230   |

### MUNICIPAL COURT

### 12 EMPLOYEES



\*The positions in the dashed box are part-time employees appointed by the City Council and are not included in the employee count.

### **DEPARTMENT SUMMARY**

### TOTAL MUNICIPAL COURT

### MISSION:

The mission of the Municipal Criminal Court of Norman is to provide equal justice for all, and to protect the rights of the victim and accused. And, if the accused is convicted, assess a penalty, which will deter the defendant and others from similar conduct, which acts to the ultimate welfare of the entire community, reflecting judicial administration at its best.

### **DESCRIPTION:**

The Court functions as the judicial branch of municipal government and is responsible for processing all alleged violations of municipal ordinances in a fair, impartial, expeditious, accurate and fiscally