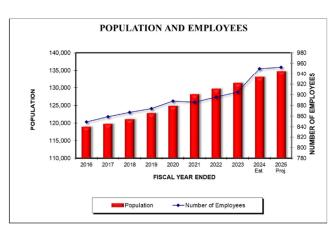

spector within 30 days of the start of the fiscal year. We encourage our citizens to explore their City's budget document, which contains interesting and vital information on all aspects of the City's operation as well as information of general interest on Norman.

The FYE 2025 budget is being presented in a time of slow growth in the major revenue sources of the City, while expenditures increase. The Council and City management have done a good job of maintaining the growth in costs, particularly through holding steady on the number of personnel in the City workforce (see below). While the City workforce was increased over the last two fiscal years, it will be important to continue to monitor revenue trends going forward in order to maintain healthy fund balance positions in the future.



Personnel costs (including salary and benefit costs) continue to be a major driver of the costs in the City's General Fund, Recreation Funds, and in the Sanitation Utility, and controlling those costs will be of major importance going forward, in an environment of slow revenue growth.

Much of the City's focus in fiscal year 2023-2024 (FYE 2024) and going forward into FYE 2025 is on capital projects. The City has received an unprecedented amount of federal funding for capital facilities in the last year or two, and the projects that those federal funds are providing are under construction now (discussed in more detail in the Capital Projects Section below). The City will benefit from those facilities for generations to come.

A historical look at revenues from sales and use tax, the City