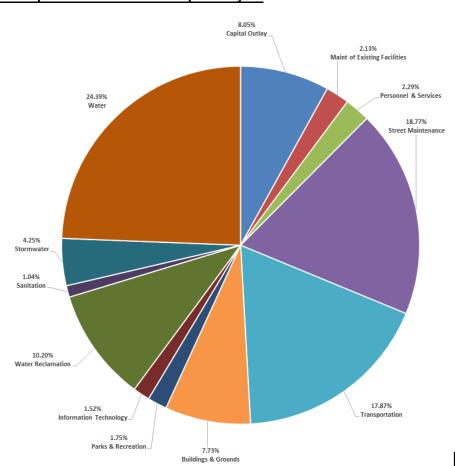

### **Public Hearings**

21. CONDUCTING AND CLOSING THE FIRST PUBLIC HEARING FOR CONSIDERATION OF APPROVAL, REJECTION, AMENDMENT, AND/OR POSTPONEMENT THE FYE 2025 CITY OF NORMAN PROPOSED OPERATING AND CAPITAL BUDGETS.