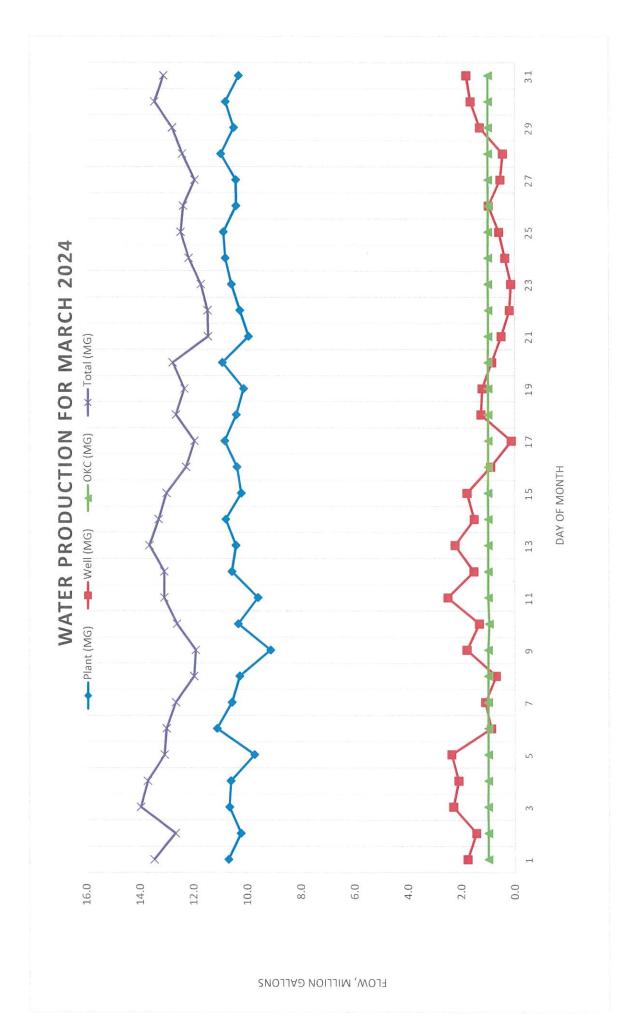

# **Utility Division Activity Report - FYE 2024**

|                                 | FYE 24 |         | FYE 2  | 23      |
|---------------------------------|--------|---------|--------|---------|
|                                 | March  | YTD     | March  | YTD     |
| STATUS REPORT                   |        |         |        |         |
| Regular Utility Accounts Billed | 46,605 | 398,940 | 43,755 | 399,972 |
| New Deposit Ons Billed          | 700    | 5,915   | 752    | 6,529   |
| Final Accounts Billed           | 636    | 5,862   | 715    | 5,952   |
| TOTAL METERS READ               | 47,941 | 410,717 | 45,222 | 412,453 |

# **Drive-up Window and Mail Payments - FYE 2024**

|                                       | 24-Feb | 24-Mar |
|---------------------------------------|--------|--------|
|                                       |        |        |
| Mail Payments - Lockbox               | 8,004  | 7,920  |
| Mail Payments - E-Lockbox             | 3,492  | 3,400  |
| Mail Payments - Office                | 93     | 321    |
| Total Mail Payments - Subtotal        | 11,589 | 11,641 |
|                                       |        |        |
| Night Deposits                        | 147    | 127    |
| Paymentus Payments                    | 13,460 | 13,279 |
| Without assistance paymnts - Subtotal | 13,607 | 13,406 |
|                                       |        |        |
| Office Payments                       | 1,932  | 1,872  |
| With assistance payments - Subtotal   | 1,932  | 1,872  |
| Total Payments Processed - Subtotal   | 27,128 | 26,919 |
| Bank Draft (ACH) Payments             | 11902  | 10333  |
| Total Payments (Utility)              | 39,030 | 37,252 |
| Total Payments                        | 54,256 | 53,838 |