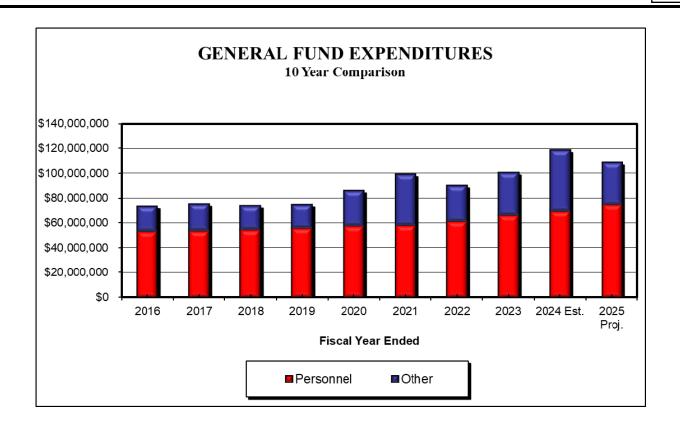

### **Public Hearings**

21. CONDUCTING AND CLOSING THE FIRST PUBLIC HEARING FOR CONSIDERATION OF APPROVAL, REJECTION, AMENDMENT, AND/OR POSTPONEMENT THE FYE 2025 CITY OF NORMAN PROPOSED OPERATING AND CAPITAL BUDGETS.