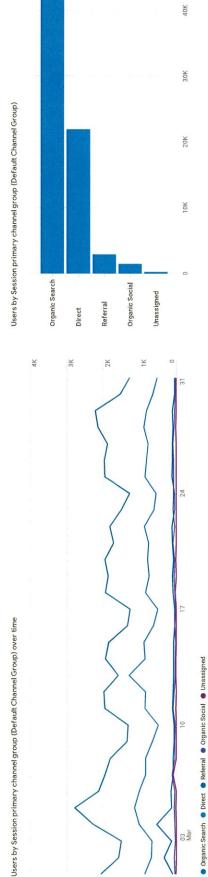

### MONTHLY PROGRESS REPORT March 2024

| ACTION CENTER            |       |           |                                         |                         |
|--------------------------|-------|-----------|-----------------------------------------|-------------------------|
| DEPARTMENT               | CALLS | CALLS YTD | ADDITIONAL<br>CONTACTS                  | ADDITIONAL CONTACTS YTD |
| Animal Welfare           | 12    | 120       | 2                                       | 14                      |
| Bus Service              | 0     | 0         | 0                                       | 0                       |
| CDBG                     | 1     | 1         | 0                                       | 2                       |
| City Clerk               | 77    | 491       | 4                                       | 14                      |
| City Manager/Mayor       | 4     | 26        | 1                                       | 11                      |
| City Wide Garage Sale    | 0     | 0         | 0                                       | 0                       |
| Code Enforcement         | 31    | 380       | 1                                       | 16                      |
| Finance                  | 5     | 24        | 0                                       | 0                       |
| Fire/Civil Defense       | 2     | 13        | 0                                       | 1                       |
| Human Resources          | 14    | 75        | 2                                       | 6                       |
| I.T.                     | 7     | 28        | 0                                       | 0                       |
| Legal                    | 8     | 41        | 1                                       | 4                       |
| Line Maintenance         | 16    | 231       | 0                                       | 6                       |
| Municipal Court          | 5     | 33        | 1                                       | 3                       |
| Noise Complaint          | 0     | 0         | 0                                       | 0                       |
| Norman Forward Questions | 0     | 0         | 0                                       | 0                       |
| Outreach                 | 2     | 29        | 0                                       | 3                       |
| Parks & Recreation       | 14    | 199       | 1                                       | 10                      |
| Permits/Inspections      | 58    | 432       | 2                                       | 5                       |
| Planning                 | 20    | 123       | 0                                       | 4                       |
| Police/Parking           | 68    | 795       | 5                                       | 19                      |
| Public Works             | 8     | 125       | 1                                       | 8                       |
| Recycling                | 0     | 0         | 1                                       | 0                       |
| Sanitation               | 52    | 440       | 4                                       | 19                      |
| Sidewalks                | 0     | 0         | 0                                       | 19                      |
| Storm Debris             | 0     | 0         | 0                                       | 0                       |
| Storm Water              | 10    | 69        | 4                                       |                         |
| Streets                  | 24    | 255       | 8                                       | 16                      |
| Streets Lights           | 0     |           | *************************************** | 24                      |
| Traffic                  | 30    | 74<br>177 | 7                                       | 24                      |
| Utilities                | 33    | 475       | 5                                       |                         |
| WC Questions             | 0     | 0         |                                         | 8                       |
| WC Violations            | 0     | 0         | 0                                       | 0                       |
| WC VIOIAUOUS             | U     | U         | 0                                       | 0                       |
| March Total: 729         | 501   | 4656      | 177                                     | 228                     |