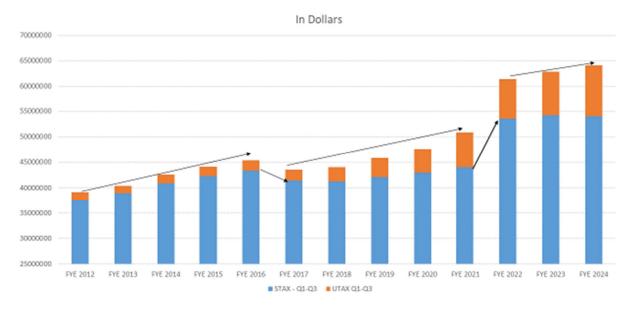

elow). The City will benefit from those facilities for generations to come.

A historical look at revenues from sales and use tax, the City's main source of general revenue, illustrates fluctuations in our local economy (see below). The relatively consistent growth level of FYE 2012-2016 was interrupted in FYE 2016. The fairly consistent recovery from that period (FYE 2017-FYE 2021) was interrupted by the impact of the COVID-19 pandemic. The economic recovery from the COVID pandemic in FYE 2022 resulted in unprecedented growth in FYE 2022, and since then City revenues have remained flat at that high level. The City's budget grew in FYE 2023, but we must now retrench as our revenues have flattened.

### General Purpose Sales and Use Tax Revenue History

(In Dollars, Fiscal Quarters 1 - 3)



The total budget for all City of Norman funds for fiscal year ending 2024 was \$252,962,743 and for FYE 2025, the total proposed budget is \$271,227,424. The primary reasons for this budget increase are capital project allocations in the Water and Wastewater Reclamation Utility Funds, the implementation of the new Young Family Athletic Center Recreation Fund, and increased debt service expenditures related to the ongoing transportation and bridge capital improvement programs. The major changes to the City budget are discussed below in this letter and in more detail in the Budget document.

ii

### STRATEGIC PLANNING

At the start of each fiscal year, which is also the start of new Council Member terms, the Norman City Council conducts a strategic planning retreat, at which goals and plan