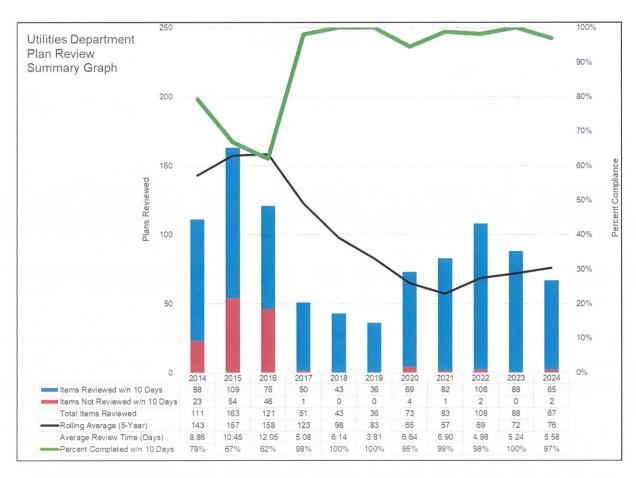

stewater Excise Tax on 2 commercial entities last month. Of the 2 applications, both applications were assessed since they were determined to increase wastewater flows over the previous use of the site. For the fiscal year, 34 commercial properties have been reviewed and a total of \$71,959.44 has been assessed to the entities that will increase wastewater flows for their respective property. Below are graphs showing the amount assessed and the number reviewed (current through date of report preparation)).





### PLAN REVIEW:

Six plan sets were reviewed this past month. Staff has reviewed 58 plans for the current fiscal year with an average review time of 5.58 days and with 97 percent of plans reviewed within 10 days. *Graph below shows current reviews as of the date of this report.* 



### **RECOUPMENT PROJECTS:**

- 1. NW Sewer Study: 36th Interceptor & Force Main Payback projects established in 1998/1999: Because of abandonment of Carrington LS, two resolutions reducing number of parcels requiring payback approved 01/10/12. Releases for many properties now served by North interceptor system projects were filed of record in 2012. NUA approved appropriation of payback funds on 12/05/17. Collected payback fees of \$697 for Jolley Addition on 03/23/18. NUA approved appropriation of payback funds 12/10/19 allowing staff to issue payback checks to developers in late December 2019.
- 2. <u>Sewer Service Area 5 Payback</u>: Payback project established by R-0304-13 for NUA share of sewer improvements along Highway 9 from the Summit Valley Lift Station to the USPS.
- 3. North