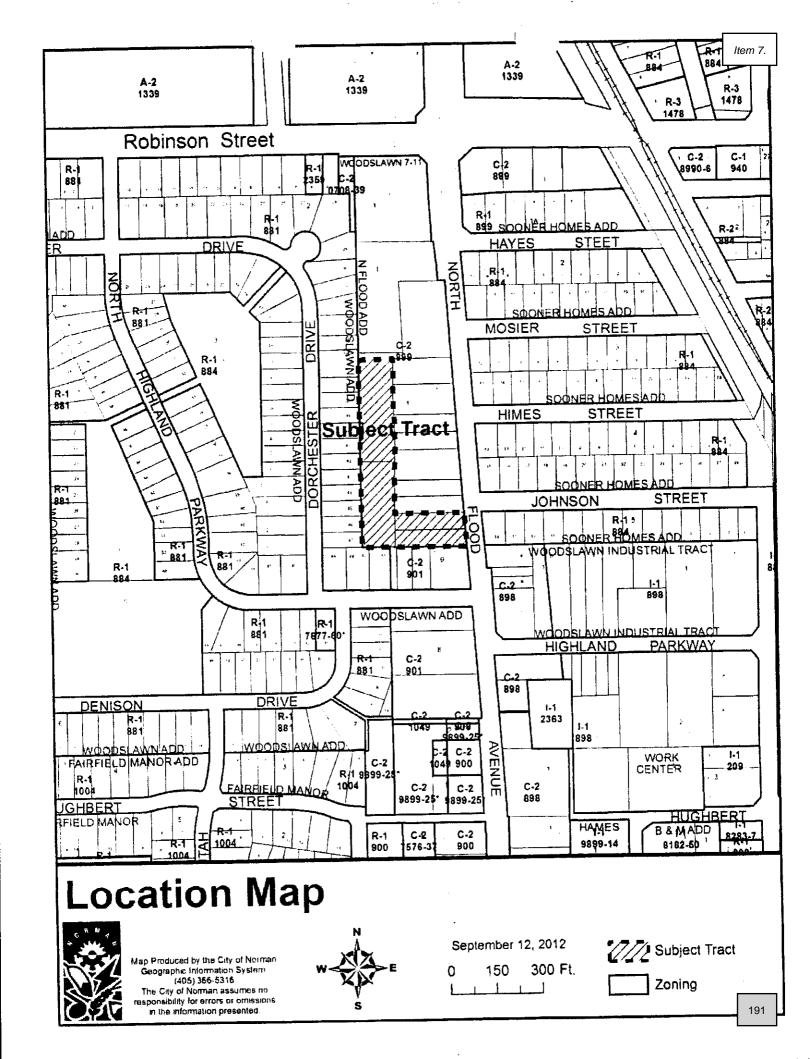

### **Release of Deferral**

7. CONSIDERATION OF APPROVAL, ACCEPTANCE, REJECTION, AMENDMENT, AND/OR POSTPONEMENT OF A REQUEST TO RETURN A CASH SURETY FOR DEFERRED CONSTRUCTION FOR PAVING IMPROVEMENTS IN CONNECTION WITH P.B. ADDITION (GENERALLY LOCATED 175 FEET NORTH OF HIGHLAND PARKWAY ON THE WEST SIDE OF NORTH FLOOD AVENUE).