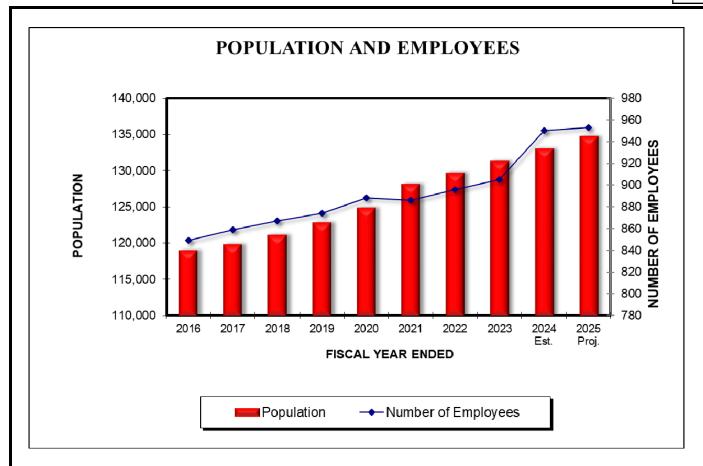

ommunication Officers II to the Police Department in the Public Safety Sales Tax Fund, reclassed a part-time Maintenance Worker I to a full-time Maintenance Worker I in the Westwood Fund, and added 3 Sanitation Workers II to the Sanitation Fund.

FYE 24 to FYE 25 - Added 4 School Resource Officers to the Public Safety Sales Tax Fund, added a Field Operations Supervisor, 3 Program Coordinators, 3 part-time Recreation Technicians, 6 part-time Recreation Leaders, 3 part-time Lifeguard Technicians, and 12 part-time Lifeguard Leaders to the YFAC Fund, added a part-time custodian to the Water Fund, and added a Utility Supervisor to the Sanitation Fund. For FYE 25, added a Veterinary Technician to the Police Department, and added a Plant Operator D and a Distribution Worker I to the Water Fund.



This graph illustrates the staffing level for the City of Norman relative to the population over a ten-year period. In FYE 2025, the City will employ 953 permanent employees, which is three more positions than budgeted in FYE 2024. Ninety positions are related to the Public Safety Sales Tax that was approved by citizens of Norman to increase Police & Fire protection. At 953 personnel, the City is budgeting 104 more positions than in FY 2016, or an increase of 12.25%. In 2025, the City of Norman's population is projected to be 134,745, an increase of approximately 13.26% from 2016.

Note: The population figures used for the graph are estimates provided by the City of Norman Planning and Finance Departments



This graph illustrates the distribution of positions by bargaining unit. In FY 2