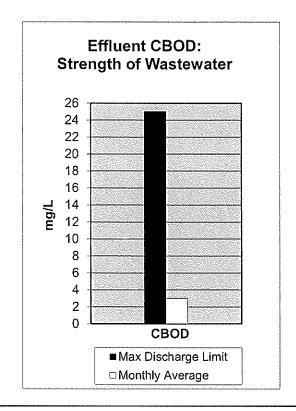

| 144,200          | 1,465,000 |
| UV Facility                       | 81,000          | 575,200     | 23,800           | 406,000   |
| Natural Gas                       |                 |             |                  |           |
| Total cubic feet/day (plant wide) | 381,000         | 2,689,000   | 408,000          | 3,046,000 |
| Public Education (Tours)          | 2               | 48          | 1                | 24        |
| Total Attendees for FYE 24        |                 | 202         |                  | 101       |
|                                   |                 |             | 0.0              | 0.0       |
| OU Golf Course                    | 2.1             | 80.2        | 0.9              | 52.2      |

## CITY OF NORMAN WATER RECLAMATION FACILITY March 2024







### Comments here



MONTH: March-2024

### CITY OF NORMAN, OKLAHOMA DEPARTMENT OF UTILITIES

### **MONTHLY PROGRESS REPORT**

#### WATER TREATMENT DIVISION

|                                                   | FYE 2                                   | 024                   | FYE 2                    | 2023           |
|---------------------------------------------------|-----------------------------------------|-----------------------|--------------------------|----------------|
| Water Supply                                      | This month                              | Year to date          | This month               | Year to date   |
| Plant Production (MG)                             | 323.83                                  | 2774.87               | 200.55                   |