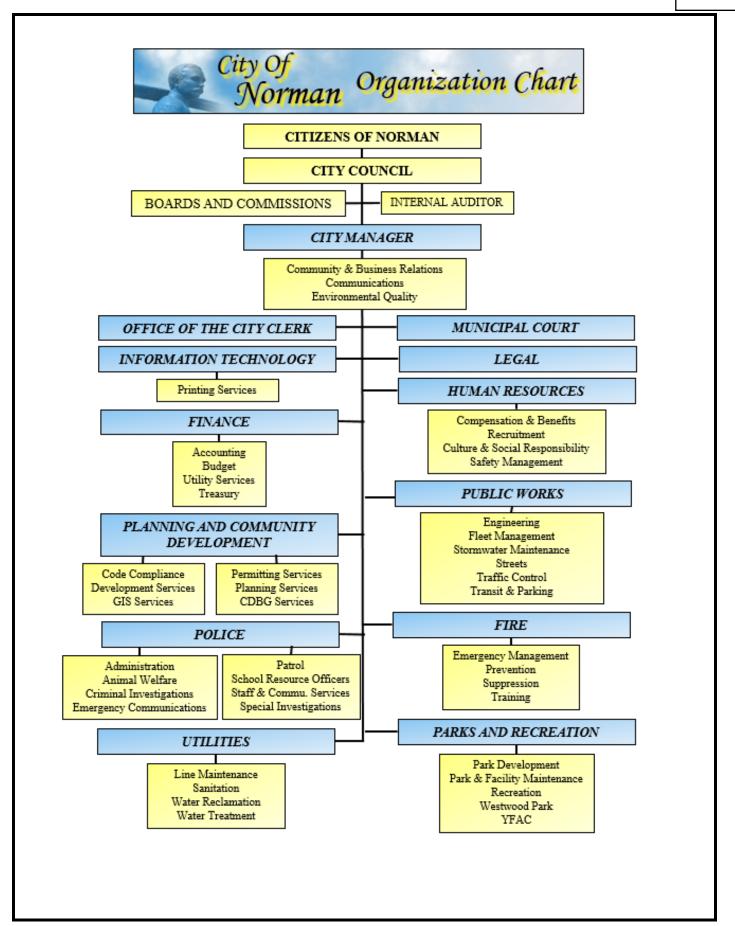

water purchased from OKC) Maximum daily capacity of plant in gallons Number of water wells in operation                                                                                                            | 649.5<br>42,580<br>7,008<br>13,912,000<br>17,000,000<br>43      |
| Street Maintenance: Miles of urban streets maintained by the City Miles of rural streets maintained by the City Number of street lights Number of signalized locations                                                                                                                                                                                                                                                            | 550.3<br>233.3<br>6,744<br>258                                  |





# OVERVIEW / STATISTICAL





#### COUNCIL STRATEGIC PLAN, PRIORITIES, AND ISSUES

At the start of each fiscal year, which is also the start of New Council Member terms, the Norman City Council conducts a facilitated strategic planning retreat, at which goals and plans for the coming year or years are discussed. Through the Retreat discussion, priority is given to those strategic areas in which the most interest is shown by Council Members. Through Council consensus at this Retreat, the various Council committees are given assignments of areas of concentration within their committee's purview, which will result in Counil action and/or directions to the City Manager over the coming fiscal year or longer-term if addressing the priority will take more than a year, or require future voter consideration. Multiple comprehe