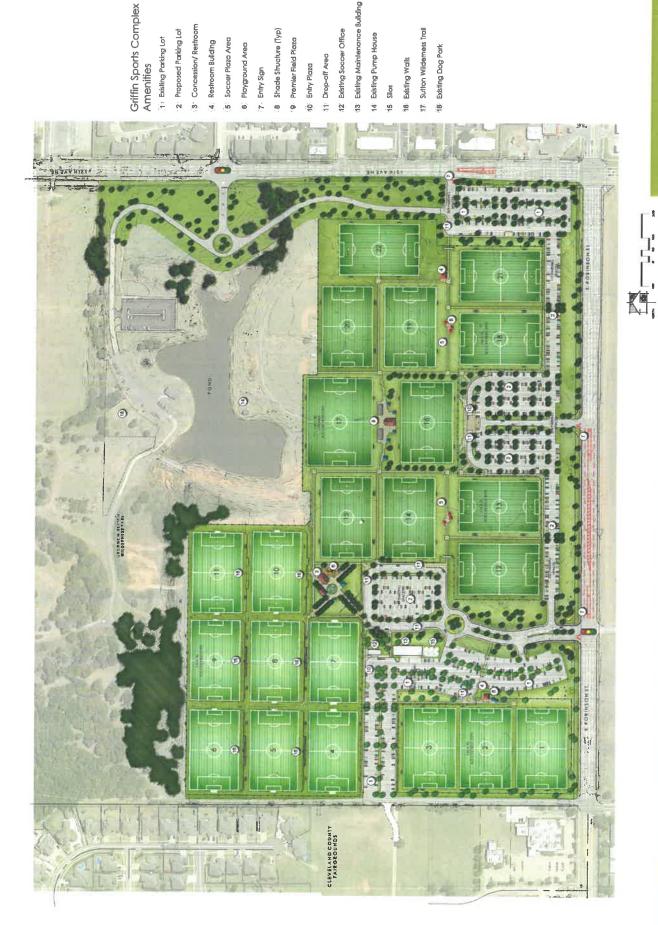

- 14. CONSIDERATION OF APPROVAL, ACCEPTANCE, REJECTION, AMENDMENT, AND/OR POSTPONEMENT OF THE FINAL ACCEPTANCE OF CONTRACT K-2223-140: BY AND BETWEEN THE CITY OF NORMAN, OKLAHOMA, AND ACS PLAYGROUND ADVENTURES, INC. FOR THE BENTLEY PARK PLAYGROUND PROJECT AND FINAL PAYMENT OF \$200,000.00
- 15. CONSIDERATION OF APPROVAL, ACCEPTANCE, REJECTION, AMENDMENT, AND/OR POSTPONEMENT OF THE FINAL ACCEPTANCE OF CONTRACT K-2324-64: BY AND BETWEEN THE CITY OF NORMAN, OKLAHOMA, AND PRECISION CONSTRUCTION AND CONTRACTING, L.L.C. FOR THE BENTLEY PARK TENNIS AND PICKLEBALL COURTS PROJECT AND FINAL PAYMENT OF \$17,102.20.
- 16. CONSIDERATION OF APPROVAL, ACCEPTANCE, REJECTION, AND/OR POSTPONEMENT OF CONTRACT K-2324-71: BY AND BETWEEN THE CITY OF NORMAN AND THE NORMAN YOUTH SOCCER ASSOCIATION INC., FOR THE USE AND MAINTENANCE OF GRIFFIN COMMUNITY PARK FOR A PERIOD OF FIVE YEARS.
- 17. CONSIDERATION OF APPROVAL, ACCEPTANCE, REJECTION, AMENDMENT, AND/OR POSTPONEMENT OF GRANT IN THE AMOUNT OF \$6,000 FROM THE OKLAHOMA DEPARTMENT OF ENVIRONMENTAL QUALITY TO BE USED TO HOLD AN ELECTRONICS WASTE EVENT IN FYE 2024; CONTRACT K-2324-171 AND BUDGET APPROPRIATION AS OUTLINED IN THE STAFF REPORT.
- 18. CONSIDERATION OF ACCEPTANCE, APPROVAL, REJECTION, AMENDMENT AND/OR POSTPONEMENT OF CONTRACT K-2324-175: AN AGREEMENT BY AND BETWEEN THE CITY OF NORMAN, OKLAHOMA AND SMC CONSULTING ENGINEERS IN THE AMOUNT OF \$103,000 FOR PROFESSIONAL SERVICES FOR THE CRIMSON FLATS AFFORDABLE HOUSING PROJECT AS OUTLINED IN THE STAFF REPORT.