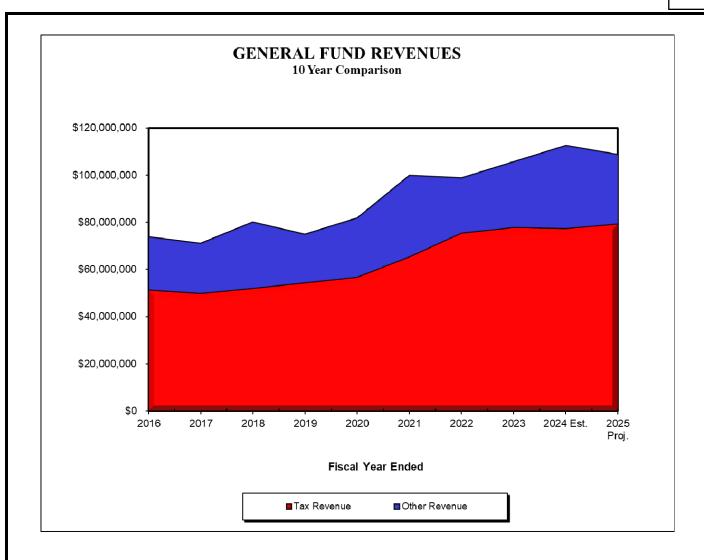

### **Public Hearings**

21. CONDUCTING AND CLOSING THE FIRST PUBLIC HEARING FOR CONSIDERATION OF APPROVAL, REJECTION, AMENDMENT, AND/OR POSTPONEMENT THE FYE 2025 CITY OF NORMAN PROPOSED OPERATING AND CAPITAL BUDGETS.