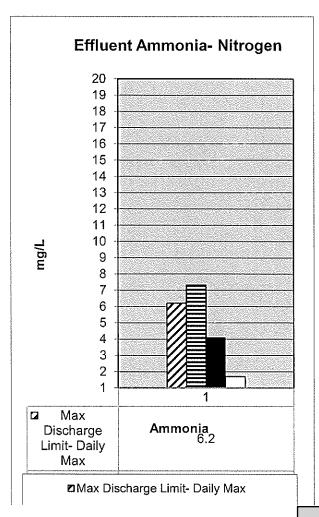

465,000 |
| UV Facility                       | 81,000          | 575,200     | 23,800           | 406,000   |
| Natural Gas                       |                 |             |                  |           |
| Total cubic feet/day (plant wide) | 381,000         | 2,689,000   | 408,000          | 3,046,000 |
| Public Education (Tours)          | 2               | 48          | 1                | 24        |
| Total Attendees for FYE 24        |                 | 202         |                  | 101       |
|                                   |                 |             | 0.0              | 0.0       |
| OU Golf Course                    | 2.1             | 80.2        | 0.9              | 52.2      |

## CITY OF NORMAN WATER RECLAMATION FACILITY March 2024







### Comments here



MONTH: March-2024

### CITY OF NORMAN, OKLAHOMA DEPARTMENT OF UTILITIES

### **MONTHLY PROGRESS REPORT**

#### WATER TREATMENT DIVISION

|                                                   | FYE 2                                   | 024                   | FYE 2                    | 2023           |
|---------------------------------------------------|-----------------------------------------|-----------------------|--------------------------|----------------|
| Water Supply                                      | This month                              | Year to date          | This month               | Year to date   |
| Plant Production (MG)                             | 323.83                                  | 2774.87               | 200.55                   | 2640.50        |
| Wel