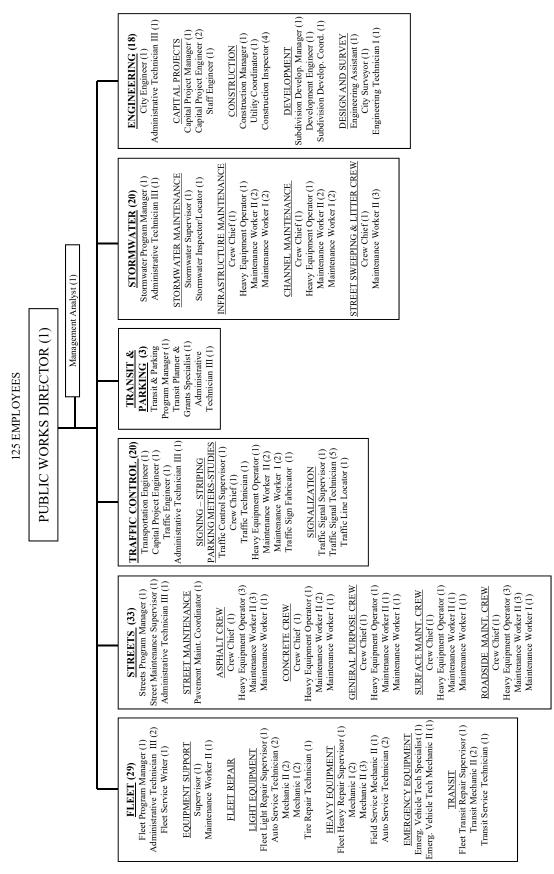

| 11,164       | 12,000       | 10,084 | 13,000   | 13,500    |
| Records Phone Contacts                                                                               | 9,446        | 13,500       | 9,197  | 12,000   | 12,500    |
| Records Cases Managed                                                                                | 7,831        | 13,000       | 11,641 | 12,000   | 12,500    |
| Records Released                                                                                     | 5,845        | 7,500        | 5,758  | 8,000    | 9,000     |
| Videos Processed                                                                                     | 268          | 850          | 760    | 400      | 800       |

# PUBLIC WORKS DEPARTMENT



# **DEPARTMENT SUMMARY**

#### TOTAL PUBLIC WORKS

#### **MISSION:**

The mission of the Public Works Department is to provide exceptional transportation, stormwater/flood control and subdivision development services to the citizens of Norman.

#### **DESCRIPTION:**

The Public Works Department is organized into seven functional divisions: Administration, Engineering, Fleet, Streets, Stormwater, Traffic Control, and Transit & Parking. The Department provides transportation, stormwater/flood control and subdivision development services through the development review, construction, reconstruction, operation and maintenance of public infrastructure and public transit and parking services. It provides support to every City department through specification development, acquisition assistance