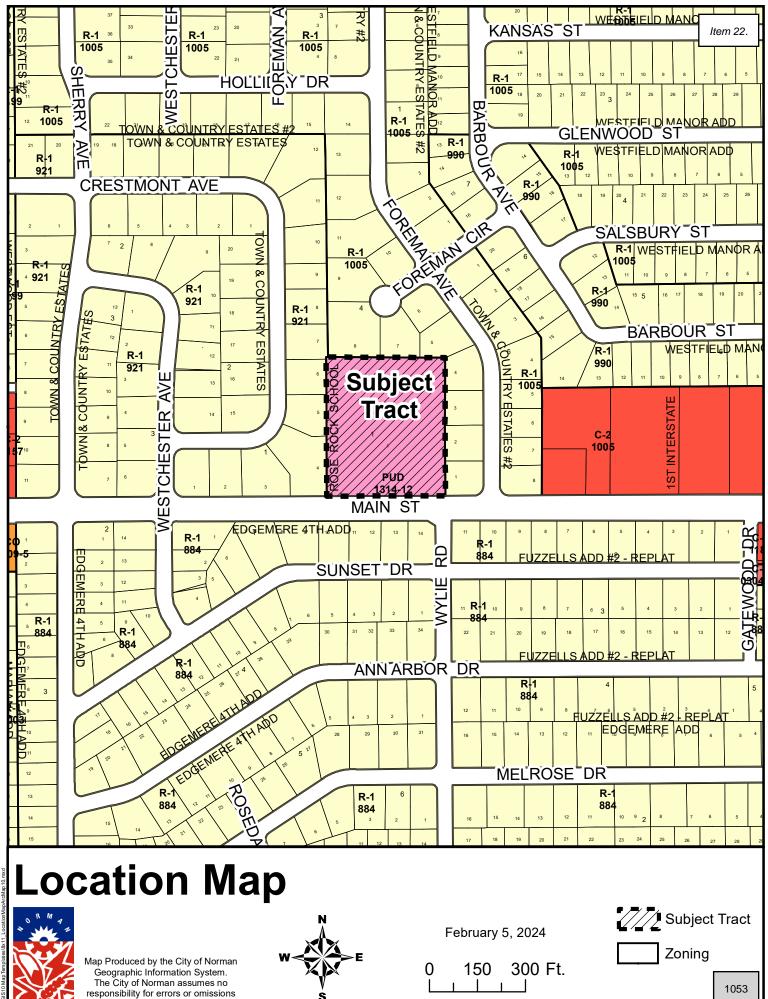

### **Second Reading Ordinance**

22. CONSIDERATION OF ADOPTION, REJECTION, AMENDMENT, AND/OR POSTPONEMENT OF ORDINANCE O-2324-41 UPON SECOND AND FINAL READING: AN ORDINANCE OF THE COUNCIL OF THE CITY OF NORMAN, OKLAHOMA, AMENDING SECTION 36-201 OF THE CODE OF THE CITY OF NORMAN SO AS TO REMOVE LOT ONE (1), BLOCK ONE (1), OF ROSE ROCK SCHOOL ADDITION, TO NORMAN, CLEVELAND COUNTY, OKLAHOMA, FROM THE PUD, PLANNED UNIT DEVELOPMENT DISTRICT, AND PLACE SAME IN THE SPUD, SIMPLE PLANNED UNIT DEVELOPMENT DISTRICT; AND PROVIDING FOR THE SEVERABILITY THEREOF. (1515 WEST MAIN STREET)