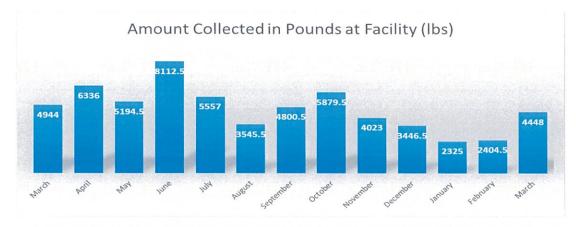

otprint Reductions On March 29, the Artful Inlets Review Committee chose the 2024 pieces On March 24, the GAC, Green Norman Eco Month kicked off with a cleanup of over 130 pounds in the cold rain at Ruby Grant Loudenback attended SWANA Chao, Gates, and Loudenback attend Operator Certification class in MWC on PFAS On March 9, Chao and Loudenback facilitated a cleanup at Sutton Wilderness Park (130 lbs)

### **Upcoming Events:**

4/5-4/6

4/11-4/12

4/2/2024 OKR video at Compost Facility

4/3/2024 Solar Initiative Kickoff

4/4/2024 Pretreatment Meeting in Sand Springs

Rain Barrel distribution

4/9/2024 OFMA in Tulsa

Artful Inlets installation

4/14/24 Reaves Park Cleanup

4/15/24 Artul Inlets Walk-through

4/21/24 Earth Day Festival

4/22/24 Earth Day Festival

4/25/24 PCI - Pretreatment





| CITY OF NORMAN            |
|---------------------------|
| DEPARTMENT OF UTILITIES   |
| LINE MAINTENANCE DIVISION |

### MONTHLY PROGRESS REPORT SEWER MAINTENANCE

|                                        | FYE:    | 2024    | FYE 2023 |         |  |
|----------------------------------------|---------|---------|----------|---------|--|
| March 2024                             | MONTH   | YTD     | MONTH    | YTD     |  |
|                                        |         |         |          |         |  |
| Obstructions:                          |         |         |          |         |  |
| City Responsibility                    | 1       | 13      | 5        | 19      |  |
| Property Owner Responsibility          | 22      | 179     | 13       | 187     |  |
| TOTAL