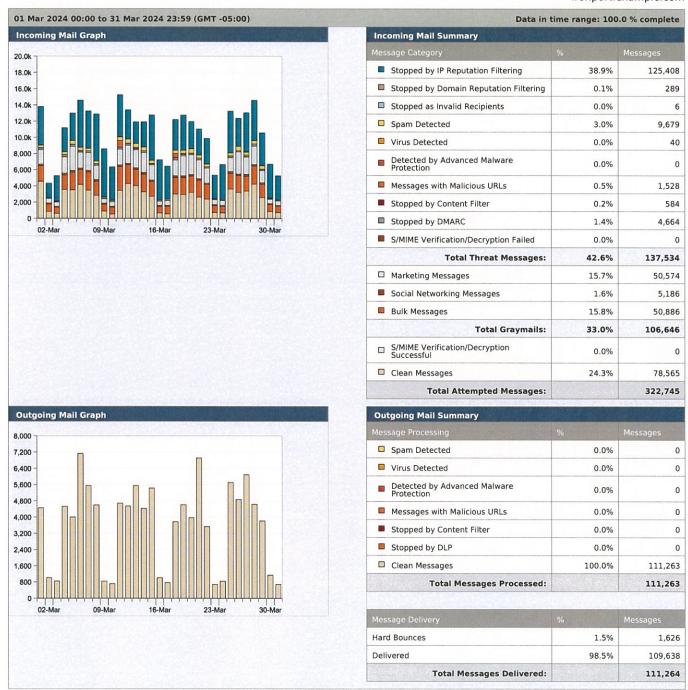

Human Resource Management, Work Orders (Tyler EAM), Time and Attendence, and Planning and Community Services software packages. Daily work continues on these systems as well as additional training, enhancements, and configuration. We will continue to evaluate and enhance each of these systems moving forward. Our current efforts include a review of the HR Systems, post launch troubleshooting of Planning and Community Dev software, an upgraded Parks and Rec software package to help with golf management, concessions, and food carts. We Are also preparing for AMI (Automatic Meter Infrastructure), and integration with a customer portal for Utility Billing Systems software as well as a review of the current time and attendance software.



#### **Executive Summary**

#### ironport.example.com



ironport.example.com - 01 Apr 2024 01:00 (GMT -05:00)

Custom Mar 1 - Mar 31, 2024 -

Analytics https://www.normanok.gov - ...

A All Users Add comparison +

# Monthly Page Views ⊘ →

Add filter +



| Se | Search                                                                             |   |                          |                             |                | Rows per page: 10 → Go  | Go to: 1  | < 1-10 of 1282                  | 82 >                  |
|----|------------------------------------------------------------------------------------|---|--------------------------|-----------------------------|----------------|-------------------------|-----------|---------------------------------|-----------------------|
|    | Page title and screen class •