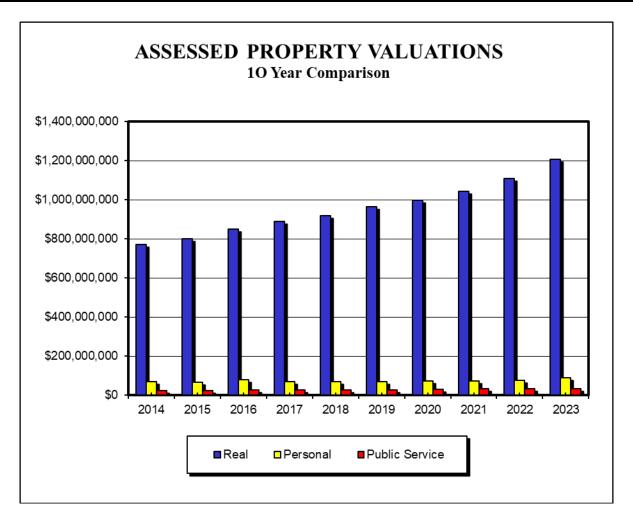

is graph illustrates the distribution of positions by bargaining unit. In FY 2024-2025 the City will employ 953 budgeted full-time and permanent part-time employees. The largest number of personnel (403) are in the American Federation of State, County and Municipal Employees (AFSCME) union. There are a total of 261 Police Department personnel, of which 182 are members of the Fraternal Order of Police (FOP) union and 54 are AFSCME members. There are a total of 164 Fire Department personnel, of which 158 are members of the International Association of Fire Fighters (IAFF) union. Executive employees include the 12 department directors, the Assistant City Manager, and the City Manager of the City of Norman. There are 210 employees that are non-union members including the executive employees.



Property taxes are utilized by cities in Oklahoma only for repayment of debt and for payment of court judgements against the City. These taxes are assessed on approximately 12% of the estimated actual value of real, personal and public service property. The assessed property valuations reflect the revaluation process as well as the growth factor in the City of Norman. The on-going revaluation process reflects the upswing in real estate values, which began in FYE 1993, and has continued.

\* Real Valuations do not include the homestead exemption



The City portion of actual property taxes levied in Norman in 2023 were 12.53 mills or \$16,246,845 which is 1% of the assessed property value in Norman. According to the Cleveland County Assessor, the median home value in the City of Norman is