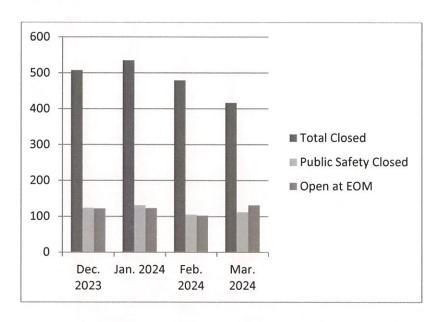

#### **Incident Response Type Summary**

| Incident Type                                           | Total | % of Total |
|---------------------------------------------------------|-------|------------|
| 1 - Fire                                                | 25    | 1.61%      |
| 2 - Overpressure Rupture, explosion, Overheat - No Fire | 0     | 0.00%      |
| 3 - Rescue & emergency                                  | 905   | 58.27%     |
| 4 - Hazardous Conditions (No Fire)                      | 31    | 2.00%      |
| 5 - Service Call                                        | 145   | 9.34%      |
| 6 - Good Intent Call                                    | 344   | 22.15%     |
| 7 - False Alarm & False Call                            | 74    | 4.76%      |
| 8 - Severe Weather & Natural Disaster                   | 1     | 0.06%      |
| 9 - Special Incident Type                               | 0     | 0.00%      |
| Incomplete Reports                                      | 28    | 1.80%      |
| Total Incident Count (Unique Calls)                     | 1553  | 100.00%    |
| Number of Total Unit Responses                          | 1936  |            |

### Total Fire Loss \$655,400.00

|            | Number of First-In Calls | Average Time/Seconds | Average Time/Minutes |
|------------|--------------------------|----------------------|----------------------|
| Station #1 | 327                      | 296                  | 0:04:56              |
| Station #2 | 222                      | 350                  | 0:05:50              |
| Station #3 | 260                      | 367                  | 0:06:07              |
| Station #4 | 169                      | 339                  | 0:05:39              |
| Station #5 | 61                       | 649                  | 0:10:49              |
| Station #6 | 51                       | 528                  | 0:08:48              |
| Station #7 | 165                      | 339                  | 0:05:39              |
| Station #8 | 109                      | 346                  | 0:05:46              |
| Station #9 | 183                      | 374                  | 0:06:14              |