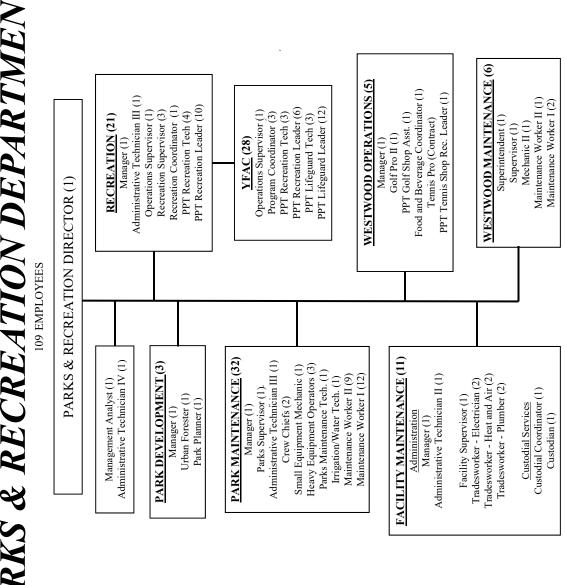

|---------------------------------------------------------|------------------|------------------|---------------|----------------|---------------------|
| PERFORMANCE INDICATORS: Number of community service     |                  |                  |               |                |                     |
| opportunities                                           | 85               | 47               | 60            | 57             | 72                  |
| Number of juveniles referred to intervention counseling | 34               | 41               | 10            | 67             | 88                  |
| Number of juveniles referred to drug testing            | 24               | 25               | 25            | 46             | 58                  |

## PARKS & RECREATION DEPARTMENT



### **DEPARTMENT SUMMARY**

### TOTAL PARKS DEPARTMENT

### **MISSION:**

The Parks and Recreation Department is committed to providing accessible, attractive, enjoyable and safe park facilities and recreational activities for the citizens of Norman.

### **DESCRIPTION:**

The Parks and Recreation Department is responsible for the management of the park system, recreational facilities and programs and the Westwood Park Complex. Management of the system includes the overall budget, accounting, purchasing, representation on City Boards and Commissions, representation to outside agencies, and the direction of the department in providing safe and enjoyable leisure activities and space for the citizens of Norman.

| PERSONNEL:               |    |           |    |           |