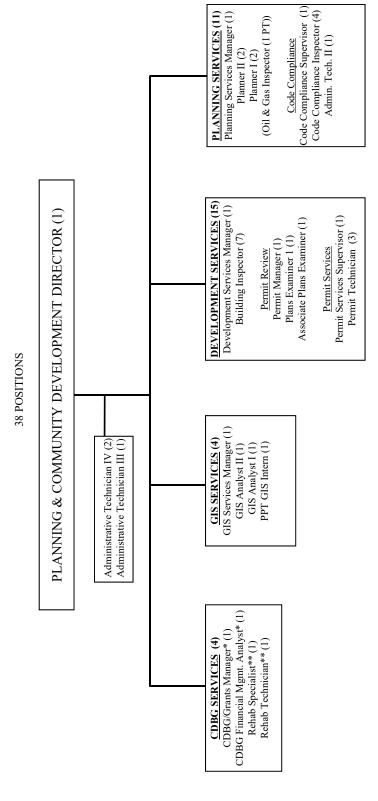

| Subtotal                 | \$   | -   | \$   | -     | \$   | -    | \$    | _            | \$ | 293,256 |
| Capital Projects         | \$   | _   | \$   | _     | \$   | _    | \$    | _            | \$ | _       |
| Cost Allocations         | \$   | _   | \$   | _     | \$   | _    | \$    | _            | \$ | _       |
| Debt Service             | \$   | _   | \$   | _     | \$   | _    | \$    | _            | \$ | _       |
| Interfund Transfers      | \$   | _   | \$   | _     | \$   | _    | \$    | _            | \$ | _       |
| Subtotal                 | \$   | _   | \$   | -     | \$   | -    | \$    | -            | \$ | -       |
| Division Total           | \$   |     | \$   |       | \$   |      | \$    |              | \$ | 293,256 |

# PLANNING & COMMUNITY DEVELOPMENT



\* Two CDBG positions are funded in part from the General Fund and in part from the Community Development Fund. \*\* Two positions are funded entirely from the Community Development Fund.

#### **DEPARTMENT SUMMARY**

#### TOTAL PLANNING & DEVELOPMENT

#### **MISSION:**

The mission of the Department of Planning & Community Development is to develop, implement, and monitor a comprehensive urban planning process, emphasizing continuing interdepartmental cooperation and assistance in the preparation of plans and programs, to protect the health, safety, and welfare of the citizens of Norman through enforcement of City Codes.

#### **DESCRIPTION:**

The Department of Planning & Community Development provides support to the City Council, Planning Commission, Board of Adjustment, Historic Dist