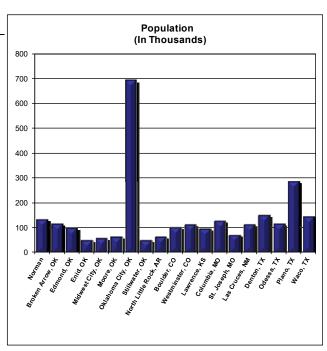

.6       | 28.4            |
| North Little Rock, AR | 64,454     | 36.7       | 56.2            |
| Boulder, CO           | 102,858    | 28.5       | 27.4            |
| Westminster, CO       | 114,539    | 37.1       | 34.0            |
| Lawrence, KS          | 95,794     | 28.8       | 35.3            |
| Columbia, MO          | 128,555    | 29.2       | 68.0            |
| St. Joseph, MO        | 70,682     | 36.6       | 44.8            |
| Las Cruces, NM        | 113,881    | 32.7       | 77.0            |
| Denton, TX            | 150,357    | 31.1       | 98.0            |
| Odessa, TX            | 116,669    | 30.7       | 51.4            |
| Plano, TX             | 290,108    | 39.1       | 72.0            |
| Waco, TX              | 143,987    | 29.6       | 101.2           |





| City                  | Per Capita Income |
|-----------------------|-------------------|
|                       | _                 |
| Norman                | \$33,015          |
| Broken Arrow, OK      | \$45,118          |
| Edmond, OK            | \$52,392          |
| Enid, OK              | \$30,253          |
| Midwest City, OK      | \$31,019          |
| Moore, OK             | \$35,511          |
| Oklahoma City, OK     | \$35,902          |
| Stillwater, OK        | \$45,416          |
| North Little Rock, AR | \$31,941          |
| Boulder, CO           | \$57,000          |
| Westminster, CO       | \$53,965          |
| Lawrence, KS          | \$36,032          |
| Columbia, MO          | \$53,583          |
| St. Joseph, MO        | \$30,599          |
| Las Cruces,