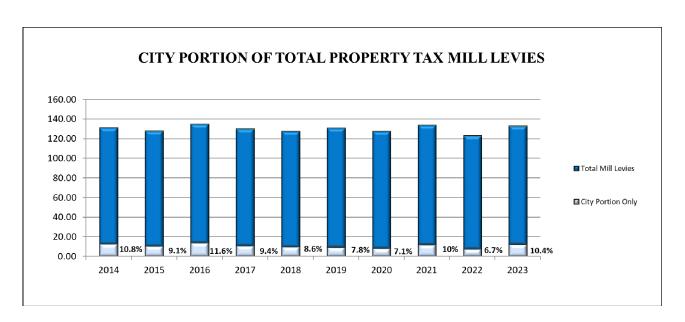

f Fire Fighters (IAFF) union. Executive employees include the 12 department directors, the Assistant City Manager, and the City Manager of the City of Norman. There are 210 employees that are non-union members including the executive employees.



Property taxes are utilized by cities in Oklahoma only for repayment of debt and for payment of court judgements against the City. These taxes are assessed on approximately 12% of the estimated actual value of real, personal and public service property. The assessed property valuations reflect the revaluation process as well as the growth factor in the City of Norman. The on-going revaluation process reflects the upswing in real estate values, which began in FYE 1993, and has continued.

\* Real Valuations do not include the homestead exemption



The City portion of actual property taxes levied in Norman in 2023 were 12.53 mills or \$16,246,845 which is 1% of the assessed property value in Norman. According to the Cleveland County Assessor, the median home value in the City of Norman is an estimated \$222,883.





This graph represents new permits for construction of single family residential permit values for the tenyear period. Beginning in 2015, residential construction levels dropped and continued to drop in 2016. In 2017, residential construction began to increase and the average permit value jumped by about \$20,000 per unit from fiscal year 2017 to 2018. Fiscal year 2019 saw a slight decrease in single family construction from 2018. Norman's permit count increased 56% from fiscal year 2019 to 2021, matching nation-wide gr