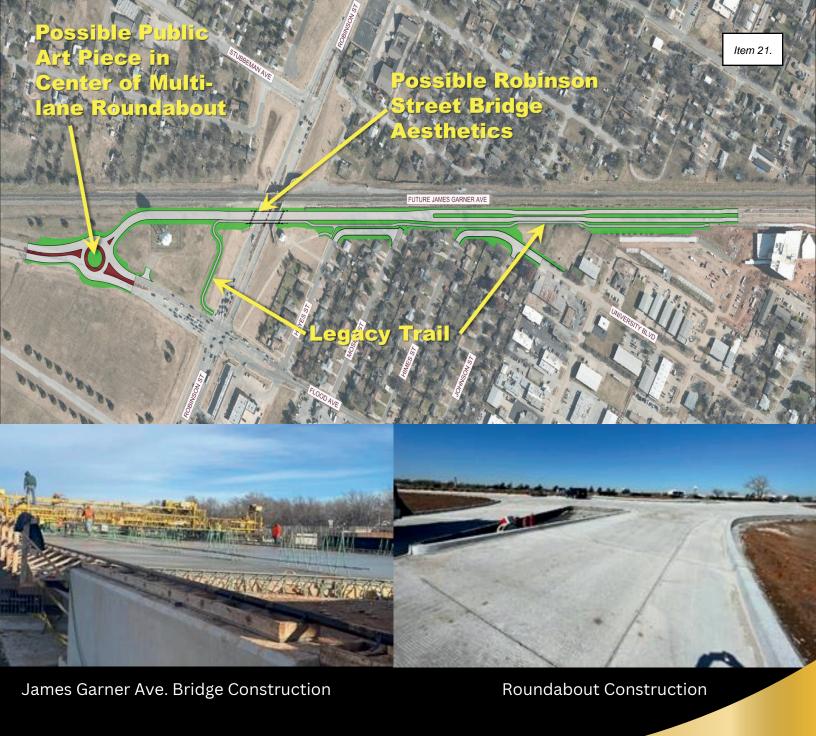

FYE 2024<br>vised Budget     | FYE 2025<br>Preliminary | FYE 2 | 026 | FYE 2027 | FYE 2028 | FYE 2029 | BEYOND<br>5 YEARS |
|----------|---------------------------------------------------------------------------------------|------------------------------|-------------------------|-------|-----|----------|----------|----------|-------------------|
|          |                                                                                       | EXPENDIT                     | TURES                   |       |     |          |          |          |                   |
| 58593388 | BG0089 CC TIF Urban Design/ Implementation Plan TOTAL CENTER CITY TIF FUND 58 PROJECT | 218,600<br><b>218,600</b> \$ | -                       | \$    | -   | <u>-</u> | \$ -     | \$ -     | <u>-</u><br>\$ -  |



### ARTERIAL ROAD RECOUPMENT FUNCTIONS

### CAPITAL IMPROVEMENTS PLAN

### ARTERIAL ROAD RECOUPMENT FUND - 78

### **ASSUMPTIONS**

- 1. This fund accounts for the proceeds of a specific revenue that is legally restricted to expenditure for specific purposes.
- 2. Revenue is received from property owners either before development or at the time of land development for all local arterial street construction costs, which they would normally incur under development regulations.
- 3. Capital Sales Tax revenues, totaling \$2,947,732, were transferred from the Capital Fund (Fund 50) to this fund to create the initial funding, with the intent that future revenues would be received as land would be developed, and thereby there would be a revolving funding source to continue the program. The Capi