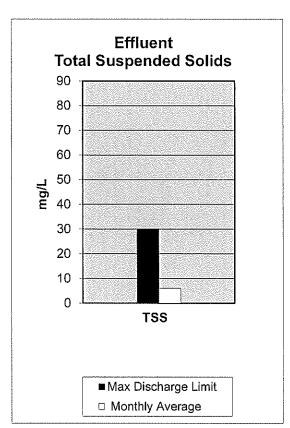

144,200          | 1,465,000 |
| UV Facility                       | 81,000          | 575,200     | 23,800           | 406,000   |
| Natural Gas                       |                 |             |                  |           |
| Total cubic feet/day (plant wide) | 381,000         | 2,689,000   | 408,000          | 3,046,000 |
| Public Education (Tours)          | 2               | 48          | 1                | 24        |
| Total Attendees for FYE 24        |                 | 202         |                  | 101       |
|                                   |                 |             | 0.0              | 0.0       |
| OU Golf Course                    | 2.1             | 80.2        | 0.9              | 52.2      |

## CITY OF NORMAN WATER RECLAMATION FACILITY March 2024







### Comments here



MONTH: March-2024

### CITY OF NORMAN, OKLAHOMA DEPARTMENT OF UTILITIES

### **MONTHLY PROGRESS REPORT**

#### WATER TREATMENT DIVISION

|                                                   | FYE 2                                   | 024                   | FYE 2                    | 2023           |
|---------------------------------------------------|-----------------------------------------|-----------------------|--------------------------|----------------|
| Water Supply                                      | This month                              | Year to date          | This month               | Year to date   |
| Plant Production (MG)                             | 323.83                                  | 2774.87               | 200.55                   | 2