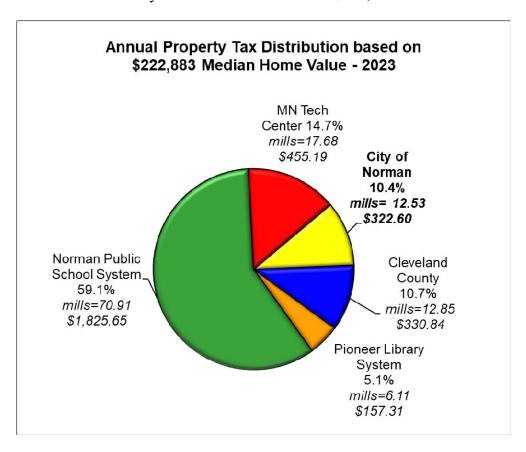

zed by cities in Oklahoma only for repayment of debt and for payment of court judgements against the City. These taxes are assessed on approximately 12% of the estimated actual value of real, personal and public service property. The assessed property valuations reflect the revaluation process as well as the growth factor in the City of Norman. The on-going revaluation process reflects the upswing in real estate values, which began in FYE 1993, and has continued.

\* Real Valuations do not include the homestead exemption



The City portion of actual property taxes levied in Norman in 2023 were 12.53 mills or \$16,246,845 which is 1% of the assessed property value in Norman. According to the Cleveland County Assessor, the median home value in the City of Norman is an estimated \$222,883.





This graph represents new permits for construction of single family residential permit values for the tenyear period. Beginning in 2015, residential construction levels dropped and continued to drop in 2016. In 2017, residential construction began to increase and the average permit value jumped by about \$20,000 per unit from fiscal year 2017 to 2018. Fiscal year 2019 saw a slight decrease in single family construction from 2018. Norman's permit count increased 56% from fiscal year 2019 to 2021, matching nation-wide growth trends for residential building permits that hit a 12-year high according to the U.S. Census Bureau. Permit counts and values started to return to normal levels in fiscal year 2022 but dropped in fiscal year 2023, possibly due to increased interest rates.



These ar