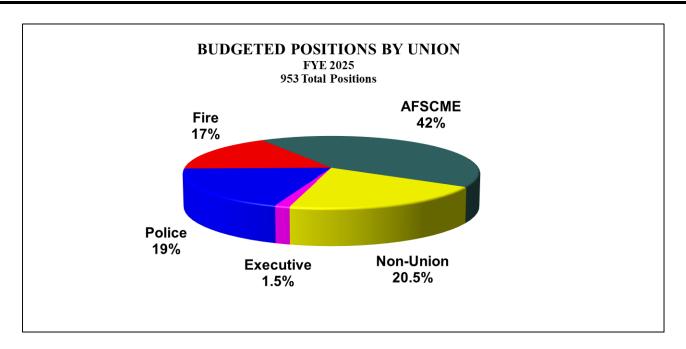

ent, and added a Plant Operator D and a Distribution Worker I to the Water Fund.



This graph illustrates the staffing level for the City of Norman relative to the population over a ten-year period. In FYE 2025, the City will employ 953 permanent employees, which is three more positions than budgeted in FYE 2024. Ninety positions are related to the Public Safety Sales Tax that was approved by citizens of Norman to increase Police & Fire protection. At 953 personnel, the City is budgeting 104 more positions than in FY 2016, or an increase of 12.25%. In 2025, the City of Norman's population is projected to be 134,745, an increase of approximately 13.26% from 2016.

Note: The population figures used for the graph are estimates provided by the City of Norman Planning and Finance Departments



This graph illustrates the distribution of positions by bargaining unit. In FY 2024-2025 the City will employ 953 budgeted full-time and permanent part-time employees. The largest number of personnel (403) are in the American Federation of State, County and Municipal Employees (AFSCME) union. There are a total of 261 Police Department personnel, of which 182 are members of the Fraternal Order of Police (FOP) union and 54 are AFSCME members. There are a total of 164 Fire Department personnel, of which 158 are members of the International Association of Fire Fighters (IAFF) union. Executive employees include the 12 department directors, the Assistant City Manager, and the City Manager of the City of Norman. There are 210 employees that are non-union members including the executive employee