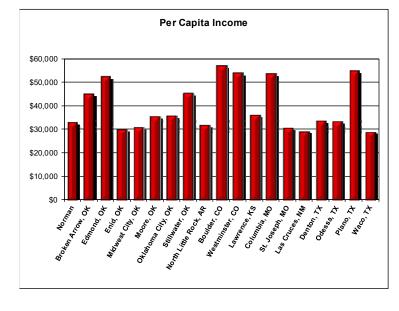

| 28.4            |
| North Little Rock, AR | 64,454     | 36.7       | 56.2            |
| Boulder, CO           | 102,858    | 28.5       | 27.4            |
| Westminster, CO       | 114,539    | 37.1       | 34.0            |
| Lawrence, KS          | 95,794     | 28.8       | 35.3            |
| Columbia, MO          | 128,555    | 29.2       | 68.0            |
| St. Joseph, MO        | 70,682     | 36.6       | 44.8            |
| Las Cruces, NM        | 113,881    | 32.7       | 77.0            |
| Denton, TX            | 150,357    | 31.1       | 98.0            |
| Odessa, TX            | 116,669    | 30.7       | 51.4            |
| Plano, TX             | 290,108    | 39.1       | 72.0            |
| Waco, TX              | 143,987    | 29.6       | 101.2           |





| City                  | Per Capita Income |
|-----------------------|-------------------|
|                       | _                 |
| Norman                | \$33,015          |
| Broken Arrow, OK      | \$45,118          |
| Edmond, OK            | \$52,392          |
| Enid, OK              | \$30,253          |
| Midwest City, OK      | \$31,019          |
| Moore, OK             | \$35,511          |
| Oklahoma City, OK     | \$35,902          |
| Stillwater, OK        | \$45,416          |
| North Little Rock, AR | \$31,941          |
| Boulder, CO           | \$57,000          |
| Westminster, CO       | \$53,965          |
| Lawrence, KS          | \$36,032          |
| Columbia, MO          | \$53,583          |
| St. Joseph, MO        | \$30,599          |
| Las Cruces, NM