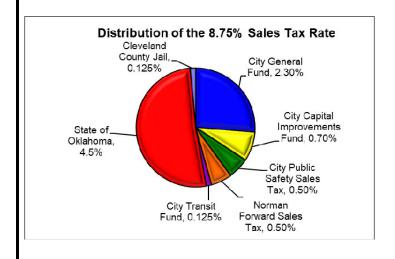

### General Fund Revenues & Expenditures:

When comparing General Fund revenue sources versus budgeted levels, revenues are below target for the month of March by -1.7%. Revenues from the City's largest single source of revenue, sales tax, are above target by 0.1% for the year to date and -0.3% below last fiscal year. Following is a summary table regarding General Fund revenues and expenditures to-date.