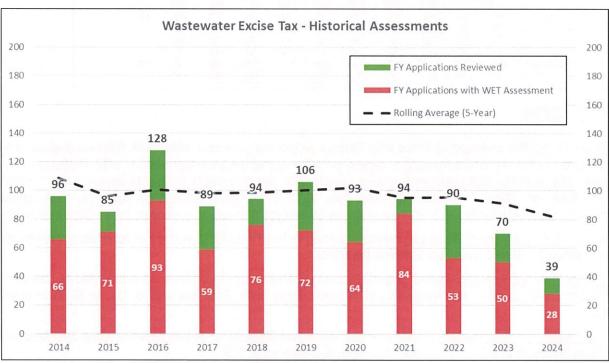

are complete and in operation. All work is complete. Staff will have the final acceptance on the second docket in March.

Architect: Studio Architects, LLC (George Winters)

### Wastewater Excise Tax - Non-Residential:

WRF Investment Fee/Wastewater Excise Tax: Staff evaluated the Wastewater Excise Tax on 2 commercial entities last month. Of the 2 applications, both applications were assessed since they were determined to increase wastewater flows over the previous use of the site. For the fiscal year, 34 commercial properties have been reviewed and a total of \$71,959.44 has been assessed to the entities that will increase wastewater flows for their respective property. Below are graphs showing the amount assessed and the number reviewed (current through date of report preparation)).





### PLAN REVIEW:

Six plan sets were reviewed this past month. Staff has reviewed 58 plans for the current fiscal year with an average review time of 5.58 days and with 97 percent of plans reviewed within 10 days. *Graph below shows current reviews as of the date of this report.* 



### **RECOUPMENT PROJECTS:**

- 1. NW Sewer Study: 36th Interceptor & Force Main Payback projects established in 1998/1999: Because of abandonment of Carrington LS, two resolutions reducing number of parcels requiring payback approved 01/10/12. Releases for many properties now served by North interceptor system projects were filed of record in 2012. NUA approved appropriation of payback funds on 12/05/17. Collected payback fees of \$697 for Jolley Addition on 03/23/18. NUA approved appropriation of payback f