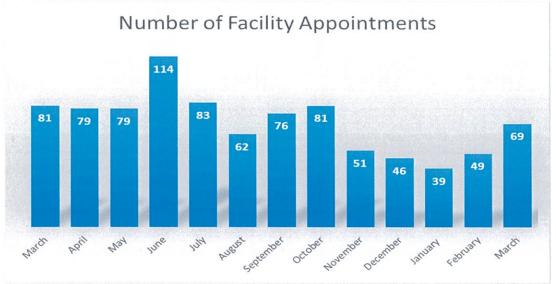

print Reductions On March 29, the Artful Inlets Review Committee chose the 2024 pieces On March 24, the GAC, Green Norman Eco Month kicked off with a cleanup of over 130 pounds in the cold rain at Ruby Grant Loudenback attended SWANA Chao, Gates, and Loudenback attend Operator Certification class in MWC on PFAS On March 9, Chao and Loudenback facilitated a cleanup at Sutton Wilderness Park (130 lbs)

### **Upcoming Events:**

4/5-4/6

4/11-4/12

4/2/2024 OKR video at Compost Facility

4/3/2024 Solar Initiative Kickoff

4/4/2024 Pretreatment Meeting in Sand Springs

Rain Barrel distribution

4/9/2024 OFMA in Tulsa

Artful Inlets installation

4/14/24 Reaves Park Cleanup

4/15/24 Artul Inlets Walk-through

4/21/24 Earth Day Festival

4/22/24 Earth Day Festival

4/25/24 PCI - Pretreatment





| CITY OF NORMAN            |
|---------------------------|
| DEPARTMENT OF UTILITIES   |
| LINE MAINTENANCE DIVISION |

### MONTHLY PROGRESS REPORT SEWER MAINTENANCE

|                                        | FYE:    | 2024    | FYE 2023 |         |  |
|----------------------------------------|---------|---------|----------|---------|--|
| March 2024                             | MONTH   | YTD     | MONTH    | YTD     |  |
|                                        |         |         |          |         |  |
| Obstructions:                          |         |         |          |         |  |
| City Responsibility                    | 1       | 13      | 5        | 19      |  |
| Property Owner Responsibility          | 22      | 179     | 13       | 187     |  |
| TOTAL