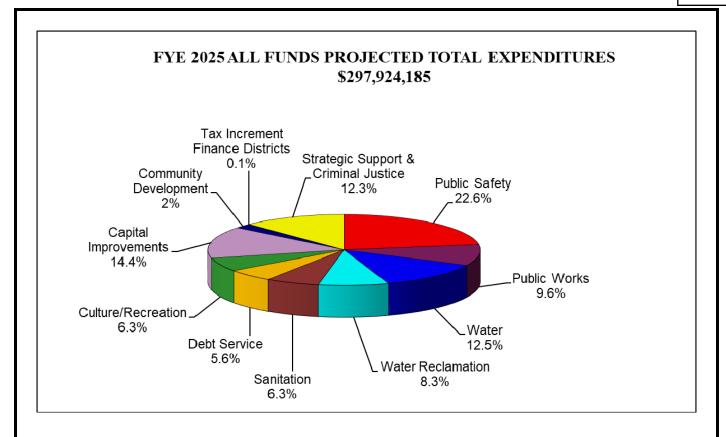

### **Public Hearings**

21. CONDUCTING AND CLOSING THE FIRST PUBLIC HEARING FOR CONSIDERATION OF APPROVAL, REJECTION, AMENDMENT, AND/OR POSTPONEMENT THE FYE 2025 CITY OF NORMAN PROPOSED OPERATING AND CAPITAL BUDGETS.