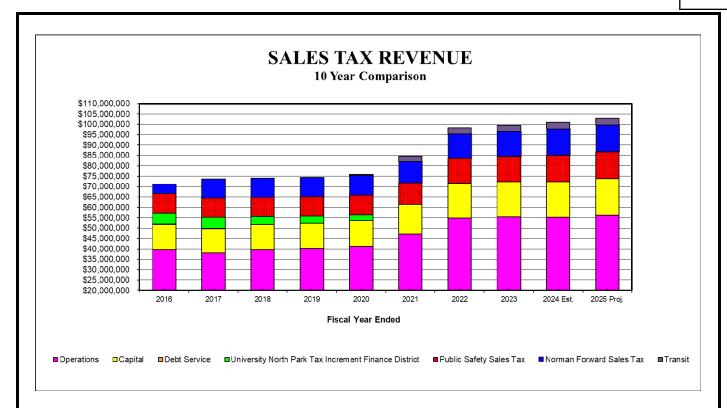

### General Fund Revenues & Expenditures:

When comparing General Fund revenue sources versus budgeted levels, revenues are below target for the month of March by -1.7%. Revenues from the City's largest single source of revenue, sales tax, are above target by 0.1% for the year to date and -0.3% below last fiscal year. Following is a summary table regarding General Fund revenues and expenditures to-date.

|              | FYE 24         | FYE 24         | FYE 23         | FYE 22         |
|--------------|----------------|----------------|----------------|----------------|
|              | Budget To Date | Actual To Date | Actual To Date | Actual To Date |
| Sales Tax    |                |                |                |                |
| Revenue      | \$41,384,741   | \$41,447,282   | \$41,596,461   | \$41,054,789   |
| General Fund |                |                |                |                |
| Revenue      | \$78,996,552   | \$77,599,500   | \$75,363,204   | \$70,945,921   |
| General Fund |                |                |                |                |
| Expenses     | \$85,975,925   | \$82,155,645   | \$71,859,475   | \$63,781,569   |