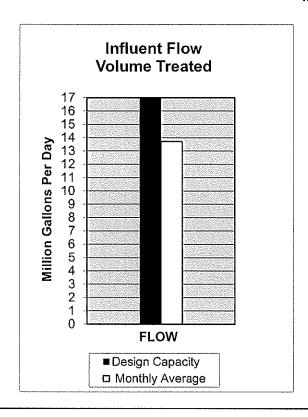

| 144,200          | 1,465,000 |
| UV Facility                       | 81,000          | 575,200     | 23,800           | 406,000   |
| Natural Gas                       |                 |             |                  |           |
| Total cubic feet/day (plant wide) | 381,000         | 2,689,000   | 408,000          | 3,046,000 |
| Public Education (Tours)          | 2               | 48          | 1                | 24        |
| Total Attendees for FYE 24        |                 | 202         |                  | 101       |
|                                   |                 |             | 0.0              | 0.0       |
| OU Golf Course                    | 2.1             | 80.2        | 0.9              | 52.2      |

## CITY OF NORMAN WATER RECLAMATION FACILITY March 2024







### Comments here



MONTH: March-2024

### CITY OF NORMAN, OKLAHOMA DEPARTMENT OF UTILITIES

### **MONTHLY PROGRESS REPORT**

#### WATER TREATMENT DIVISION

|                                                   | FYE 2                                   | 024                   | FYE 2                    | 2023           |
|---------------------------------------------------|-----------------------------------------|-----------------------|--------------------------|----------------|
| Water Supply                                      | This month                              | Year to date          | This month               | Year to date   |
| Plant Production (MG)                             | 323.83                                  | 2774.87               | 200.55