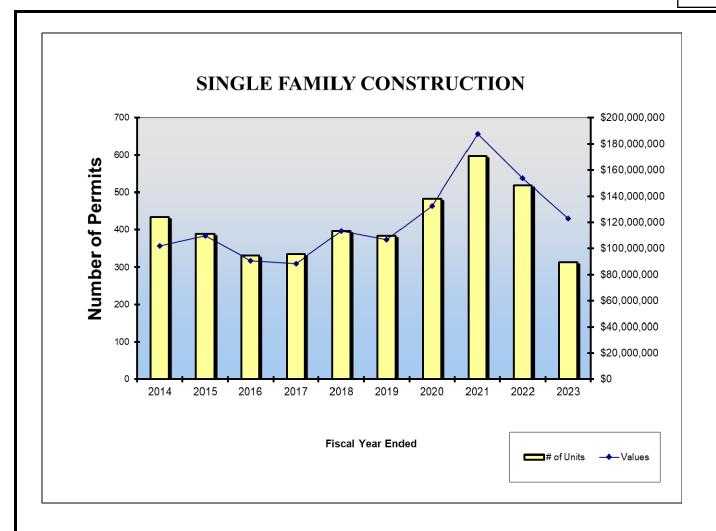

d by cities in Oklahoma only for repayment of debt and for payment of court judgements against the City. These taxes are assessed on approximately 12% of the estimated actual value of real, personal and public service property. The assessed property valuations reflect the revaluation process as well as the growth factor in the City of Norman. The on-going revaluation process reflects the upswing in real estate values, which began in FYE 1993, and has continued.

\* Real Valuations do not include the homestead exemption



The City portion of actual property taxes levied in Norman in 2023 were 12.53 mills or \$16,246,845 which is 1% of the assessed property value in Norman. According to the Cleveland County Assessor, the median home value in the City of Norman is an estimated \$222,883.





This graph represents new permits for construction of single family residential permit values for the tenyear period. Beginning in 2015, residential construction levels dropped and continued to drop in 2016. In 2017, residential construction began to increase and the average permit value jumped by about \$20,000 per unit from fiscal year 2017 to 2018. Fiscal year 2019 saw a slight decrease in single family construction from 2018. Norman's permit count increased 56% from fiscal year 2019 to 2021, matching nation-wide growth trends for residential building permits that hit a 12-year high according to the U.S. Census Bureau. Permit counts and values started to return to normal levels in fiscal year 2022 but dropped in fiscal year 2023, possibly due to increased interest rates.



These are