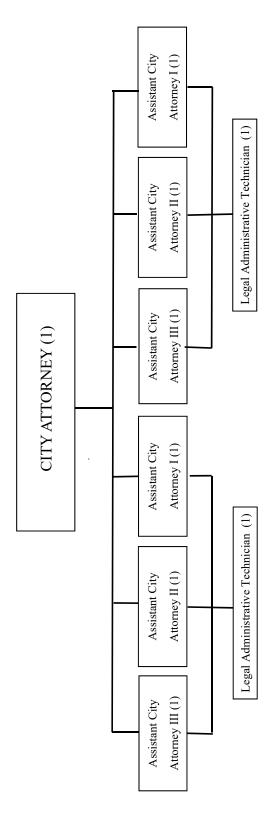

| >5%          | >5%  | >5%      | >5%       |
| Complete requests for services by<br>the scheduled completion date<br>and time as specified percentage<br>of time | 99%          | 99%          | 95%  | 94%      | 98%       |
| Reduce follow up time                                                                                             | 7%           | 5%           | >5%  | 10%      | 8%        |
| Increase awareness regarding<br>minimizing waste, monitor<br>workflow, and advertise services                     | 95%          | 95%          | 93%  | 100%     | 95%       |
| Reduce outside printing costs by specified percentage                                                             | >5%          | 10%          | 5%   | 10%      | >5%       |

### LEGAL DEPARTMENT

9 EMPLOYEES



### **DEPARTMENT SUMMARY**

### TOTAL LEGAL DEPARTMENT

### **MISSION:**

It is the mission of the Legal Department of the City of Norman to provide effective, efficient, professional, informed, progressive and preventive legal advice and services to the City Council, City Manager, City staff, Boards and Commissions; thereby, protecting the rights and interests of the citizens of the City of Norman and the City as a municipal corporation.

### **DESCRIPTION:**

The Legal Department provides legal services through prosecution of cases initiated by the City, defends actions brought against the City, and provides legal opinions and legal advice on pertinent issues. The Legal Department provides legal research for the City Council, City Manager, City staff, Boards and Commissions. Department