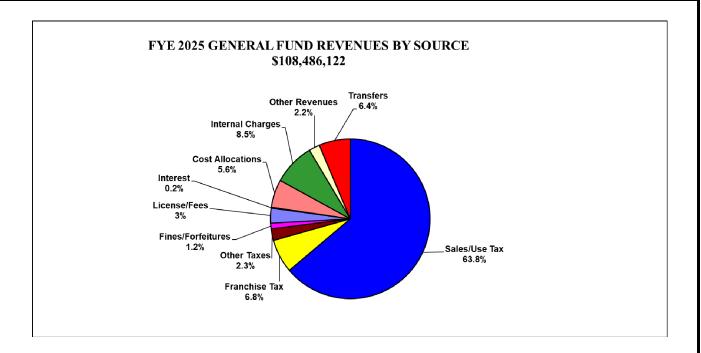

### **Public Hearings**

21. CONDUCTING AND CLOSING THE FIRST PUBLIC HEARING FOR CONSIDERATION OF APPROVAL, REJECTION, AMENDMENT, AND/OR POSTPONEMENT THE FYE 2025 CITY OF NORMAN PROPOSED OPERATING AND CAPITAL BUDGETS.