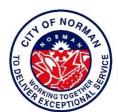

### SUMMARY OF MAJOR GENERAL FUND REVENUE SOURCES VS. BUDGET, FYE 2022 - AS OF MARCH 31, 2022

|                             |                     | <b>PROJECTED</b> | <b>Current Month</b> | COLLECTED  | % Var. From  | Prior      | % Var. From |
|-----------------------------|---------------------|------------------|----------------------|------------|--------------|------------|-------------|
| MAJOR REVENUE SOURCE        | <b>TOTAL BUDGET</b> | TO DATE          | Collections          | TO DATE    | Proj To Date | FY To Date | Prior FYTD  |
| Sales Tax                   | 46,157,708          | 34,827,375       | 3,860,101            | 41,054,789 | 17.88%       | 33,772,686 | 21.56%      |
| Use Tax                     | 9,188,804           | 6,835,717        | 789,272              | 7,894,152  | 15.48%       | 6,771,247  | 16.58%      |
| Franchise Taxes/Fees        | 6,743,093           | 4,868,817        | 547,999              | 5,403,166  | 10.97%       | 4,970,274  | 8.71%       |
| Licenses and Permits        | 1,125,425           | 785,751          | 339,138              | 1,010,735  | 28.63%       | 1,049,066  | -3.65%      |
| Shared (Other) Taxes        | 2,559,900           | 1,919,925        | 72,538               | 2,249,599  | 17.17%       | 11,458,124 | -80.37%     |
| Fines and Forfeitures       | 1,514,396           | 1,135,797        | 92,246               | 799,414    | -29.62%      | 1,067,251  | -25.10%     |
| Investment/Interest Income  | 185,711             | 139,283          | 5,432                | 27,277     | -80.42%      | 48,486     | -43.74%     |
| TOTAL: General Fund (Major) | 67,475,037          | 50,512,665       | 5,706,728            | 58,439,132 | 15.69%       | 59,137,134 | -1.18%      |