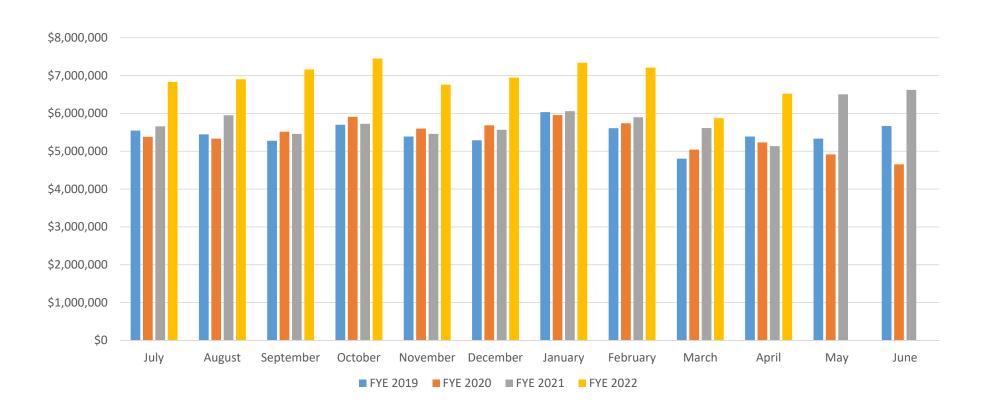

1                   | 13,255,023.00              | 2/22/2022               | 12             | NFP110           | to fund increased contract amount with GE Johnson Const Co. on the Young Family Athletic Center                                                                                                         |
|                                |                                  |                            |                         |                |                  |                                                                                                                                                                                                         |

# Norman Sales Tax % Change from Prior Year, Fiscal Year Ending 2022



## Norman Unrestricted Sales Tax, FYE 2019-2022



## Norman Sales Tax % Change from Prior Year



| City Comparison for Sales Tax collections - July 2021 |                       |                       |  |
|-------------------------------------------------------|-----------------------|-----------------------|--|
| City                                                  | Change from July 2020 | Year-to-date % Change |  |
| Norman                                                | 20.75%                | 20.75%                |  |
| OKC                                                   | 20.59%                | 20.59%                |  |
| Moore                                                 | 8.30%                 | 8.30%                 |  |
| Edmond                                                | 8.73%                 | 8.73%