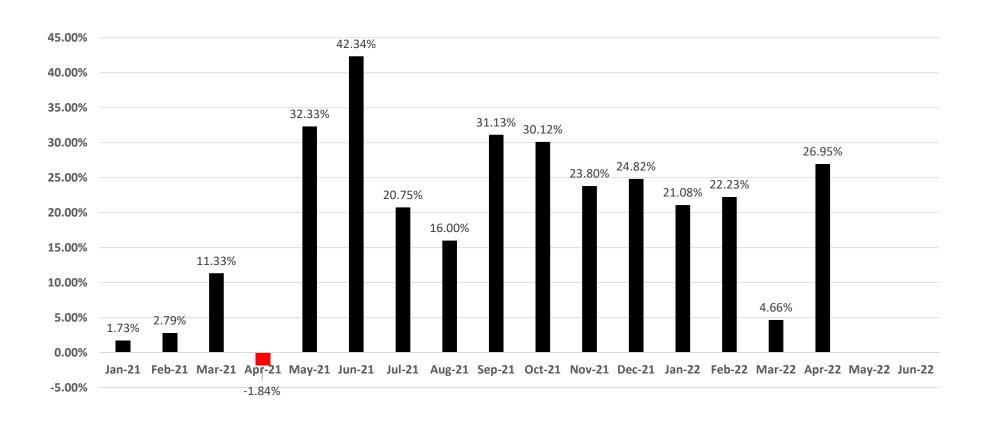

| 2/22/2022               | 12             | NFP110           | to fund increased contract amount with GE Johnson Const Co. on the Young Family Athletic Center                                                                                                         |
|                                |                                  |                            |                         |                |                  |                                                                                                                                                                                                         |

# Norman Sales Tax % Change from Prior Year, Fiscal Year Ending 2022



## Norman Unrestricted Sales Tax, FYE 2019-2022



## Norman Sales Tax % Change from Prior Year



| City Comparison for Sales Tax collections - July 2021 |                       |                       |  |
|-------------------------------------------------------|-----------------------|-----------------------|--|
| City                                                  | Change from July 2020 | Year-to-date % Change |  |
| Norman                                                | 20.75%                | 20.75%                |  |
| OKC                                                   | 20.59%                | 20.59%                |  |
| Moore                                                 | 8.30%                 | 8.30%                 |  |
| Edmond                                                | 8.73%                 | 8.73%                 |  |
| Midwest City