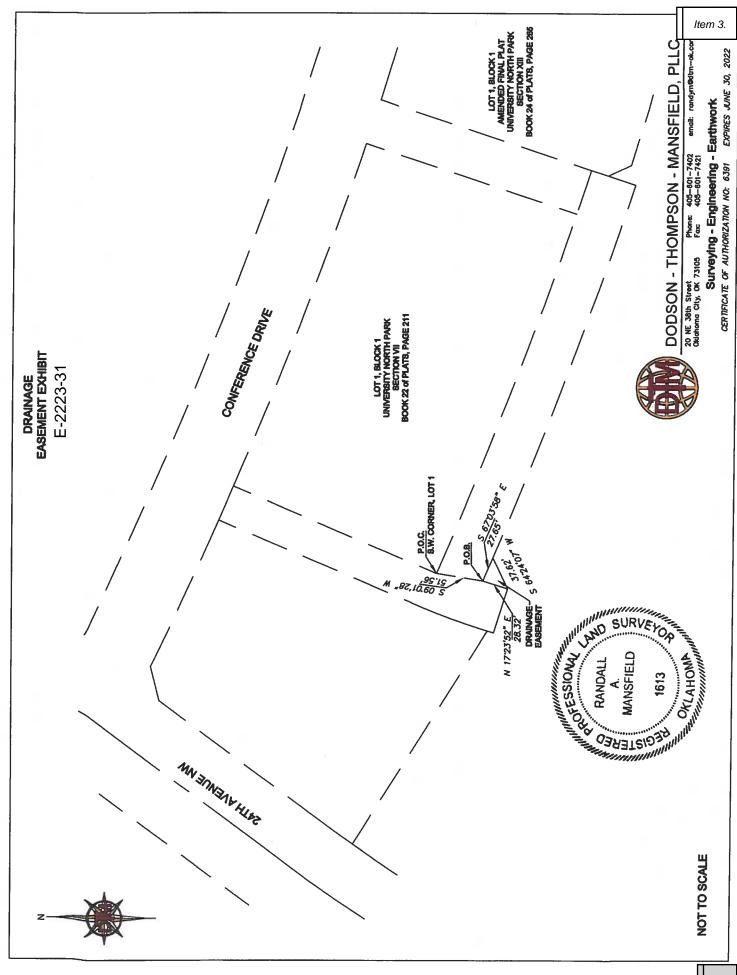

strip of land being a part of Northeast Quarter of Section 23. Township 9 North, Range 3 West of the Indian Meridian, Cleveland County, Oklahoma, being more particularly described as follows:

COMMENCING at the southwest corner of Lot 1, Block 1, UNIVERSITY NORTH PARK SECTION VII, recorded in Book 22 of Plats, Page 211;

THENCE South 09°01'28" West a distance of 51.56 feet to the POINT OF BEGINNING;

THENCE South 67°03'58" East a distance of 27.65 feet;

THENCE South 64°24'07" West a distance of 37.62 feet;

THENCE North 17°23'52" East a distance of 28.32 feet to the POINT OF BEGINNING.

Said described strip of land contains an area of 390 square feet or 0.0090 acres, more or less.

Randall A. Mansfield, PLS 1613 Dodson Thompson Mansfield, PLLC 20 NE 38th Street - OKC, OK June 14, 2021





# FINAL PLAT UNIVERSITY NORTH PARK SECTION XX

A PLANNED UNIT DEVELOPMENT A PART OF THE N.E. 1/4 AND S.E. 1/4 OF SECTION 23, T. 9 N., R. 3 W., I.M. NORMAN, CLEVELAND COUNTY, OKLAHOMA





### OWNER'S CERTIFICATE AND DEDICATION

KNOW ALL MEN BY THESE PRESENTS:

That University Town Center, LLC, an Oklahoma limited liability company hereby certifies it is the owner of, and the only person, firm, corporation, or entity having any ownership rights, title or interest in and to the land shown on the annexed plat of UNIVERSITY NORTH PARK XX, a planned unit development to Norman, Cleveland County, Oklahoma, and has caused the same to be platted into lots, blocks, streets, and easements as shown on said annexed plat.

University Town Center, LLC hereby dedicates all rights of way and easements as