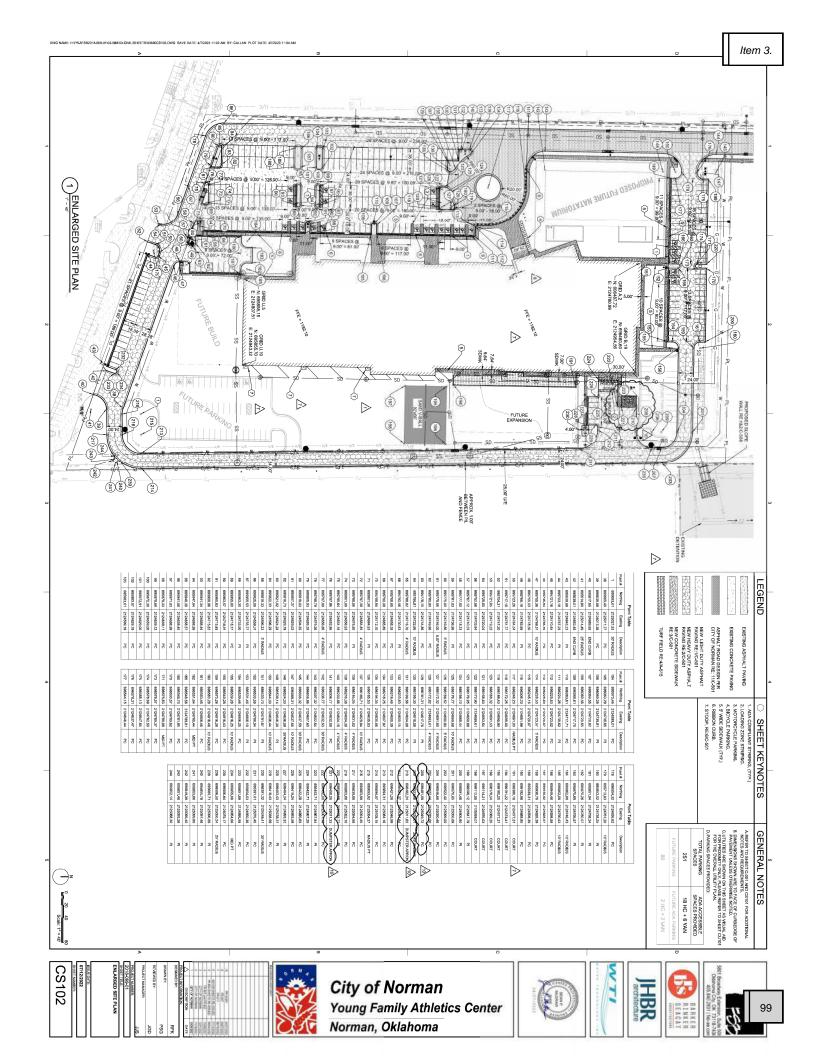

6. Young Family Athletic Center (YFAC) Update & Business Plan Report

Jason Olsen stated that he will be approaching several City of Norman boards to gain recommendations and feedback in the creation of the City of Norman, YFAC operating guidelines. When solid policies have been formulated, Olsen will approach Council for approval of the operating policies. Once Council approves the policies, it will be up to the City Manager and the Park Board to make recommendations in updating the policy manual. In speaking about the YFAC fee schedule, Olsen stated, "We are giving a lot of benefits to our Norman residents. We want to make sure that this is accessible." Olsen reviewed and submitted for the record a tentative YFAC business plan, booking polices, and a proposed budget to the Board for review. Olsen states that meetings with local YFAC partners indicate that they are really pleased with the initial operating plan for the facility.

Member Sherrer asked how the newly passed hotel/motel tax increase will affect collaboration between the City of Norman and Visit Norman. Olsen replied, "One of the key things that makes Young Family Athletic Center very, very attractive is the walkability from the hotels. I think we have right at 600 hotel rooms that are available within walking distance of the Young Family Athletic Center. What we have talked about with them (Visit Norman) so far is that they would be out there recruiting tournaments for us. They will also be putting together (bid) packages for us. On top of that, they have committed to a little bit of marketing. Where that leads may be some social media or recruiting sponsors." Olsen also stated that the bid packages will include things such as marketing agreements, hotel costs, and attractive YFAC images.