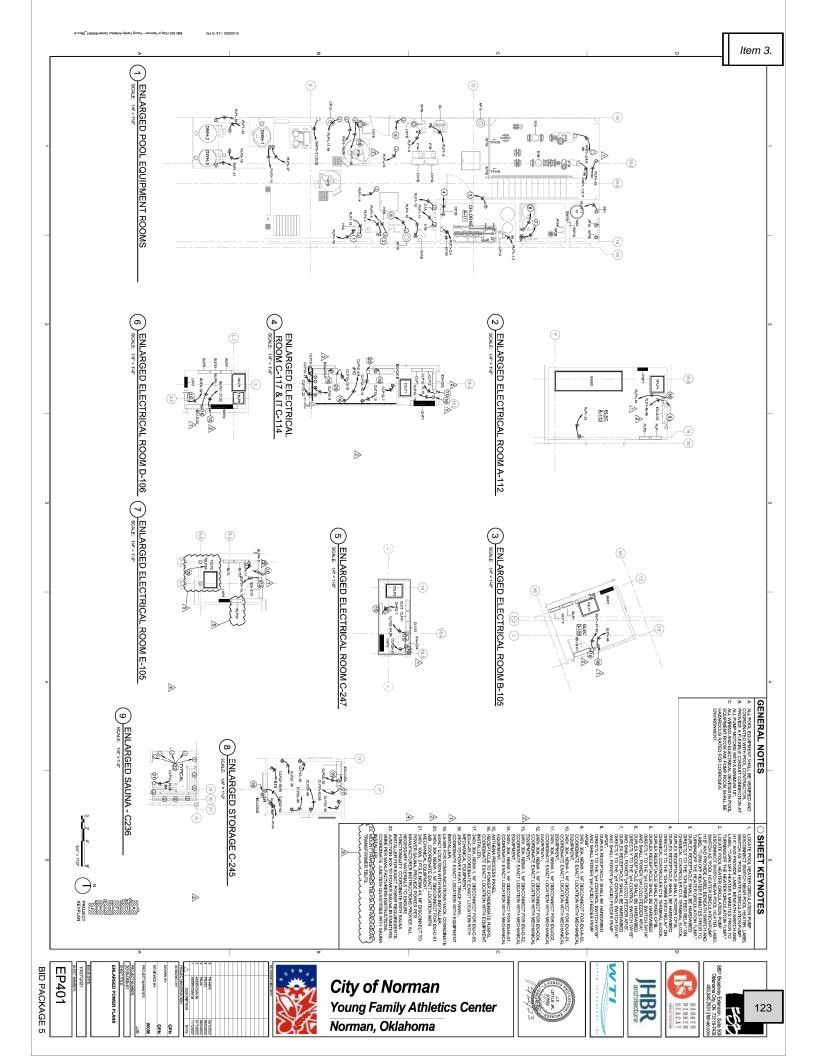

|
| Wes Brannon  | FSB 5801 Broadway Extension, Suite 500 Oklahoma City OK 73118-7436 United States                   | wbrannon@fsb-ae.com | (405) 840-<br>2931 289 |

REMARKS: See attached.

## **DESCRIPTION OF CONTENTS**

| QTY | DATED     | TITLE                                                                         | NUMBER | SCALE | SIZE | NOTES |
|-----|-----------|-------------------------------------------------------------------------------|--------|-------|------|-------|
| 1   | 5/12/2023 | PR-045R2.pdf                                                                  |        |       |      |       |
| 1   | 5/12/2023 | FSB2018-069-01 - CoN-Young Family Athletics - PR-045-R2 COMBINED DRAWINGS.pdf |        |       |      |       |



























































### Proposal Request Transmittal

FSB | 5801 Broadway Extension, Suite 500 Oklahoma City OK 73118-7436 United States

PROJECT Norman PRD - Multi-Sport & DATE SENT 5/15/2023

Aquatics

FSB2018-069-01

SUBJECT VIDEO BOARD PROPOSAL REQUEST PR-045 R3

ID

TYPE Proposal Request TRANSMITTAL ID 02246

PURPOSE For Review and Response VIA Info Exchange

#### FROM

| NAME                           | COMPANY | EMAIL         | PHONE        |
|--------------------------------|---------|---------------|--------------|
| Construction<br>Administration | FSB     | ca@fsb-ae.com | 405-840-2931 |

#### TO

| NAME             | COMPANY                                                                                            | EMAIL                         | PHONE