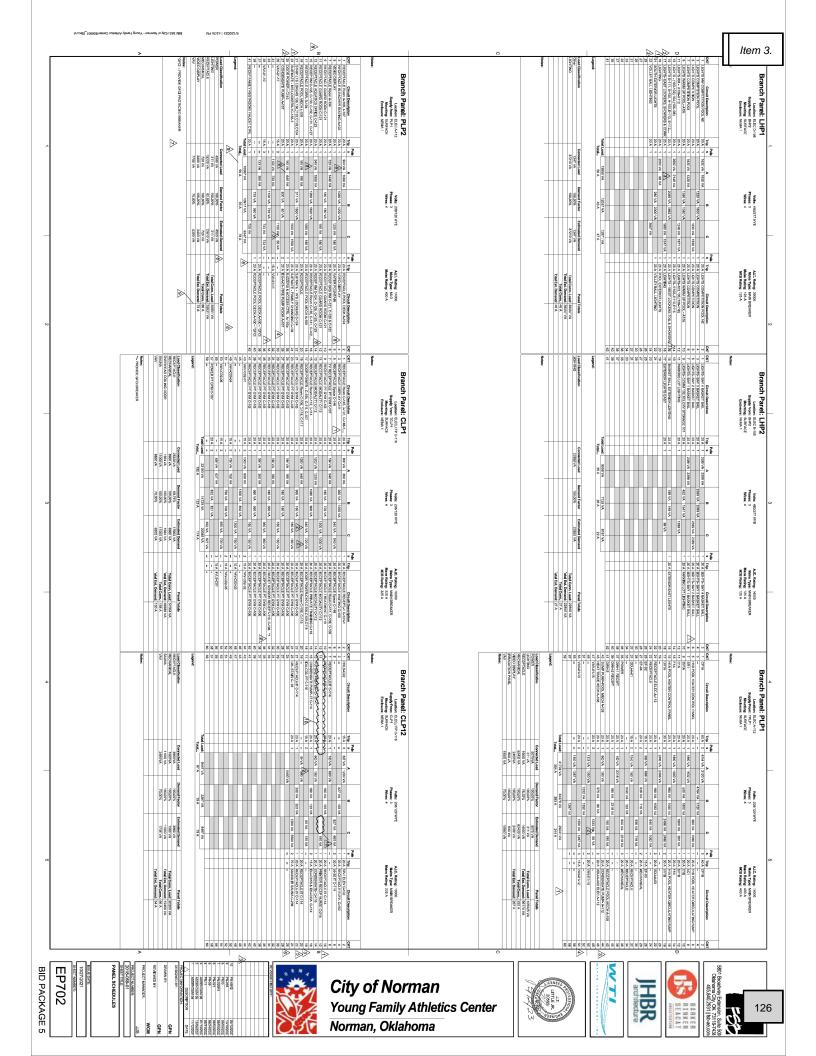

|
| Wes Brannon  | FSB 5801 Broadway Extension, Suite 500 Oklahoma City OK 73118-7436 United States                   | wbrannon@fsb-ae.com | (405) 840-<br>2931 289 |

REMARKS: See attached.

## **DESCRIPTION OF CONTENTS**

| QTY | DATED     | TITLE                                                                         | NUMBER | SCALE | SIZE | NOTES |
|-----|-----------|-------------------------------------------------------------------------------|--------|-------|------|-------|
| 1   | 5/12/2023 | PR-045R2.pdf                                                                  |        |       |      |       |
| 1   | 5/12/2023 | FSB2018-069-01 - CoN-Young Family Athletics - PR-045-R2 COMBINED DRAWINGS.pdf |        |       |      |       |



























































### Proposal Request Transmittal

FSB | 5801 Broadway Extension, Suite 500 Oklahoma City OK 73118-7436 United States

PROJECT Norman PRD - Multi-Sport & DATE SENT 5/15/2023

Aquatics

FSB2018-069-01

SUBJECT VIDEO BOARD PROPOSAL REQUEST PR-045 R3

ID

TYPE Proposal Request TRANSMITTAL ID 02246

PURPOSE For Review and Response VIA Info Exchange

#### FROM

| NAME                           | COMPANY | EMAIL         | PHONE        |
|--------------------------------|---------|---------------|--------------|
| Construction<br>Administration | FSB     | ca@fsb-ae.com | 405-840-2931 |

#### TO

| NAME             | COMPANY                                                                                            | EMAIL                         | PHONE                      |
|