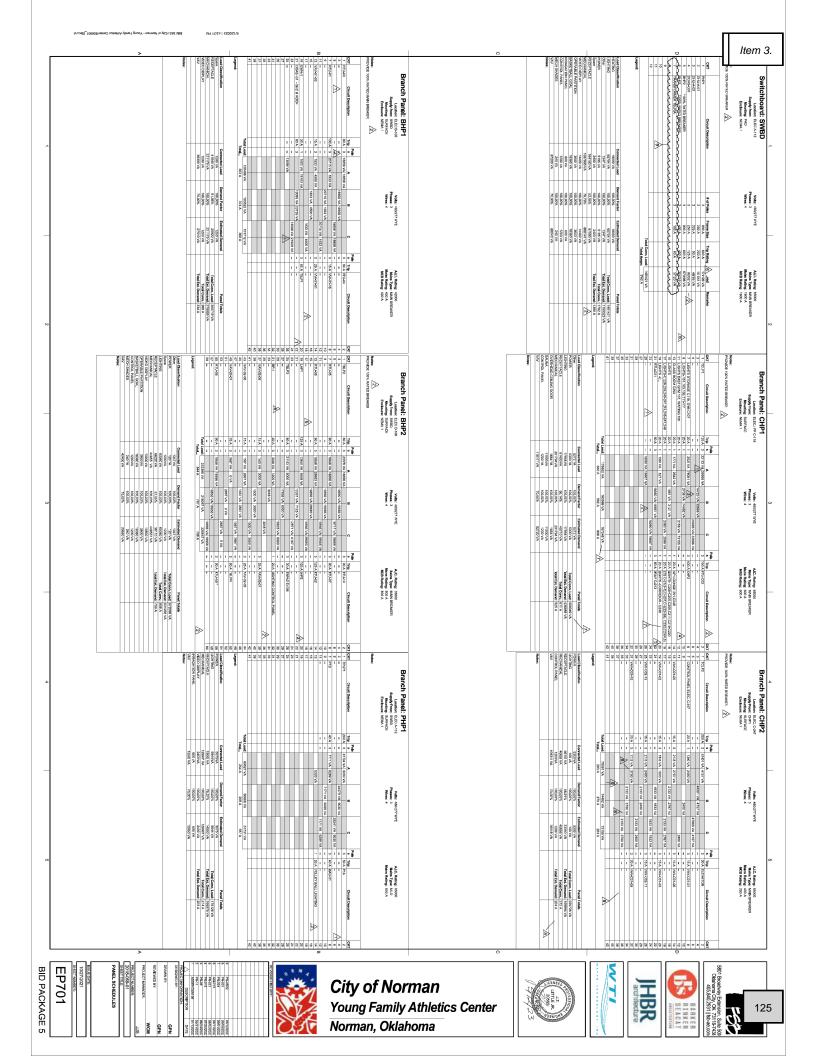

|
| Wes Brannon  | FSB 5801 Broadway Extension, Suite 500 Oklahoma City OK 73118-7436 United States                   | wbrannon@fsb-ae.com | (405) 840-<br>2931 289 |

REMARKS: See attached.

## **DESCRIPTION OF CONTENTS**

| QTY | DATED     | TITLE                                                                         | NUMBER | SCALE | SIZE | NOTES |
|-----|-----------|-------------------------------------------------------------------------------|--------|-------|------|-------|
| 1   | 5/12/2023 | PR-045R2.pdf                                                                  |        |       |      |       |
| 1   | 5/12/2023 | FSB2018-069-01 - CoN-Young Family Athletics - PR-045-R2 COMBINED DRAWINGS.pdf |        |       |      |       |



























































### Proposal Request Transmittal

FSB | 5801 Broadway Extension, Suite 500 Oklahoma City OK 73118-7436 United States

PROJECT Norman PRD - Multi-Sport & DATE SENT 5/15/2023

Aquatics

FSB2018-069-01

SUBJECT VIDEO BOARD PROPOSAL REQUEST PR-045 R3

ID

TYPE Proposal Request TRANSMITTAL ID 02246

PURPOSE For Review and Response VIA Info Exchange

#### FROM

| NAME                           | COMPANY | EMAIL         | PHONE        |
|--------------------------------|---------|---------------|--------------|
| Construction<br>Administration | FSB     | ca@fsb-ae.com | 405-840-2931 |

#### TO

| NAME             | COMPANY                                                                                            | EMAIL                         | PHONE                      |