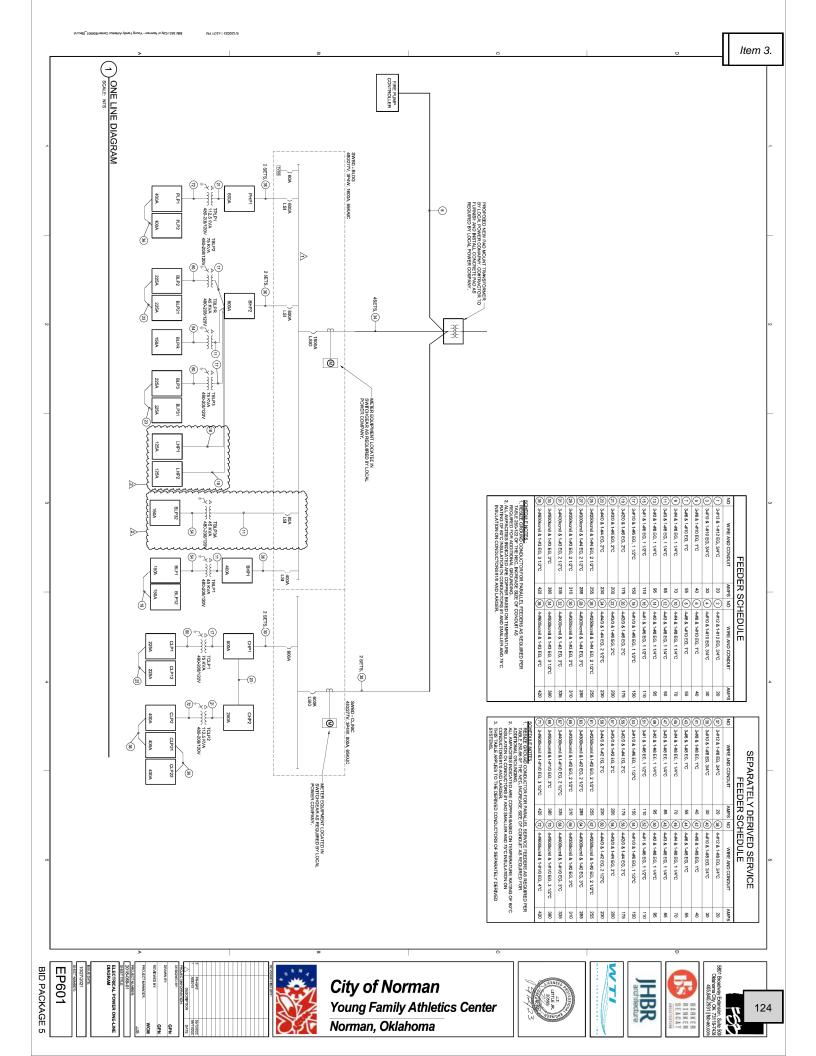

|
| Wes Brannon  | FSB 5801 Broadway Extension, Suite 500 Oklahoma City OK 73118-7436 United States                   | wbrannon@fsb-ae.com | (405) 840-<br>2931 289 |

REMARKS: See attached.

## **DESCRIPTION OF CONTENTS**

| QTY | DATED     | TITLE                                                                         | NUMBER | SCALE | SIZE | NOTES |
|-----|-----------|-------------------------------------------------------------------------------|--------|-------|------|-------|
| 1   | 5/12/2023 | PR-045R2.pdf                                                                  |        |       |      |       |
| 1   | 5/12/2023 | FSB2018-069-01 - CoN-Young Family Athletics - PR-045-R2 COMBINED DRAWINGS.pdf |        |       |      |       |



























































### Proposal Request Transmittal

FSB | 5801 Broadway Extension, Suite 500 Oklahoma City OK 73118-7436 United States

PROJECT Norman PRD - Multi-Sport & DATE SENT 5/15/2023

Aquatics

FSB2018-069-01

SUBJECT VIDEO BOARD PROPOSAL REQUEST PR-045 R3

ID

TYPE Proposal Request TRANSMITTAL ID 02246

PURPOSE For Review and Response VIA Info Exchange

#### FROM

| NAME                           | COMPANY | EMAIL         | PHONE        |
|--------------------------------|---------|---------------|--------------|
| Construction<br>Administration | FSB     | ca@fsb-ae.com | 405-840-2931 |

#### TO

| NAME             | COMPANY                                                                                            | EMAIL                         | PHONE