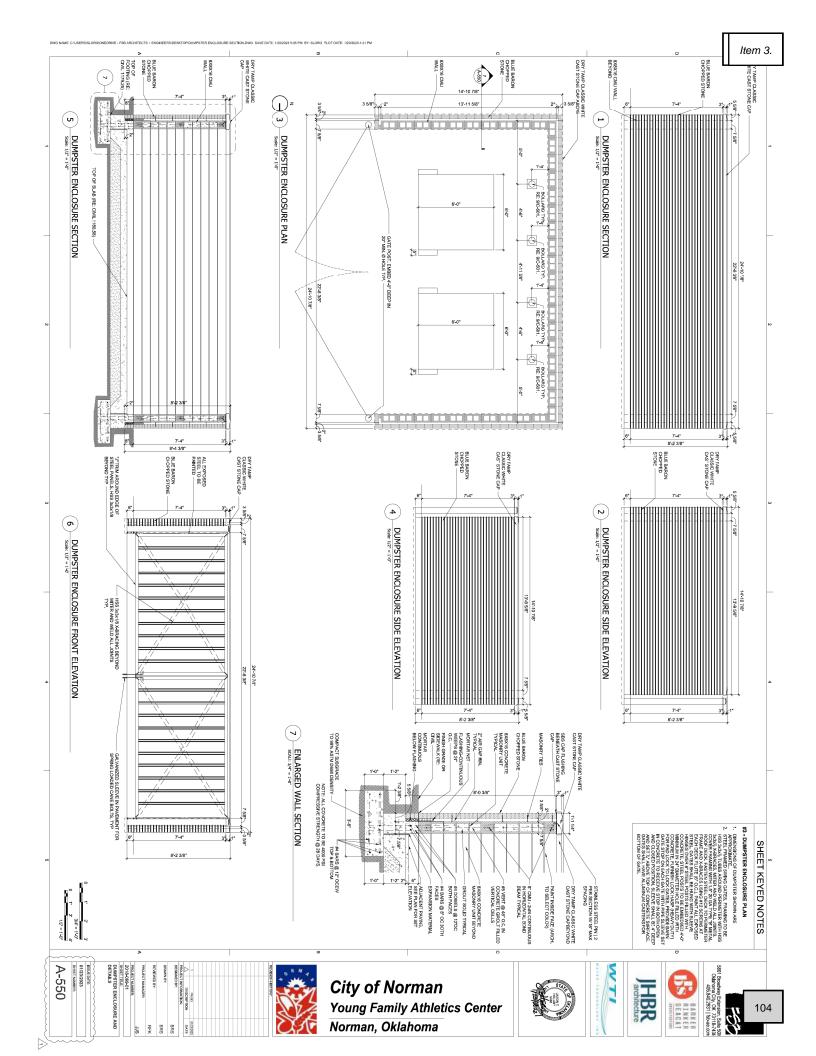

ELEVATIONS - CORR E

FIGUR ELEVATIONS - CORR E

TORR ELEVATIONS - CORR E

TORRES - TORRES - CORR E

TORRES - CORRES - CORR E

TORRES - CORRES - ITILE

I PRE PROTECTION PLAN (ROUND F. OOM - SECTIOR H. 8. J.

IN PRE PROTECTION PLAN - SECOND FLOOR - SECTIOR C

IN PLANSED FRE PLANS PLAN

I PROTECTION TO

ARBAN - MARCH -

UICEGNO A GUBERON TOUS A

UNCERT SLAG BIPMON PLANS SECTIONS A C

UNCERT SLAG BIPMON PLANS SECTIONS OF E

GROUND PL

ICATIONS

SROUND FLOOR TELECOMMUNICATION PLAN - SI
SE







102

G-015

City of Norman Young Family Athletics Center Norman, Oklahoma





BE ESCRIBUL GROUND FLOOR LIGHTNO PLAN - SECTOR 6
ELECTRICUL GROUND FLOOR LIGHTNO PLAN - SECTOR 6
ELECTRICUL GROUND FLOOR LIGHTNO PLAN - SECTOR 7
ELECTRICUL LIGHTNG CONTROLS ONS-LINE DIAGRAMS - PART 17 SHEET INDEX - MASTER









# Proposal Request Transmittal

FSB | 5801 Broadway Extension, Suite 500 Oklahoma City OK 73118-7436 United States

PROJECT Norman PRD - Multi-Sport & DATE SENT 5/12/2023

Aquatics

FSB2018-069-01

SUBJECT VIDEO BOARD PROPOSAL REQUEST PR-042 R2

ID

TYPE Proposal Request TRANSMITTAL ID 02241

PURPOSE For Review and Response VIA Info Exchange

#### FROM

| NAME                           | COMPANY | EMAIL         | PHONE        |
|--------------------------------|---------|---------------|--------------|
| Construction<br>Administration | FSB     | ca@fsb-ae.com | 405-840-2931 |

#### TO

| NAME             | COMPANY                                                                                            | EMAIL                         | PHONE                      |
|----------------