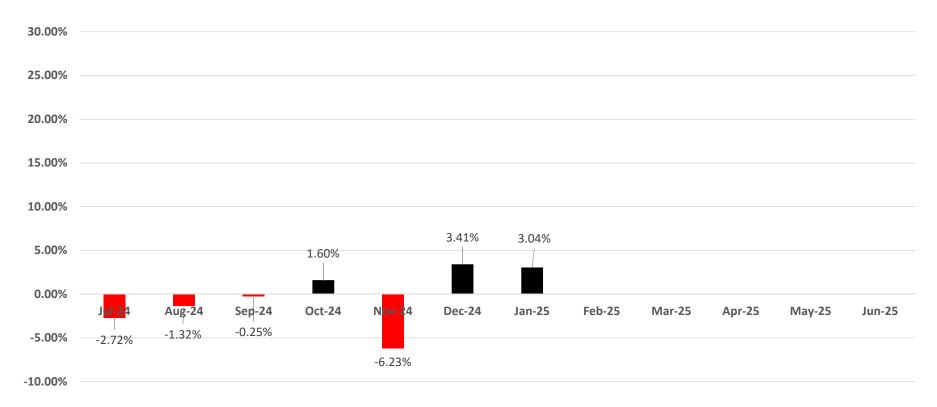

| Midwest City                                          |                       |                   |
| Tulsa                                                     | 4.66%                | -0.93%                | Tulsa                                                 |                       |                   |
| Lawton                                                    | 7.13%                | -2.31%                | Lawton                                                |                       |                   |
| State of OK                                               | -17.97%              | -6.24%                | State of OK                                           |                       |                   |

# Norman Sales Tax % Change from Prior Year, Fiscal Year Ending 2025



# Norman Unrestricted Sales Tax, FYE 2019-2025