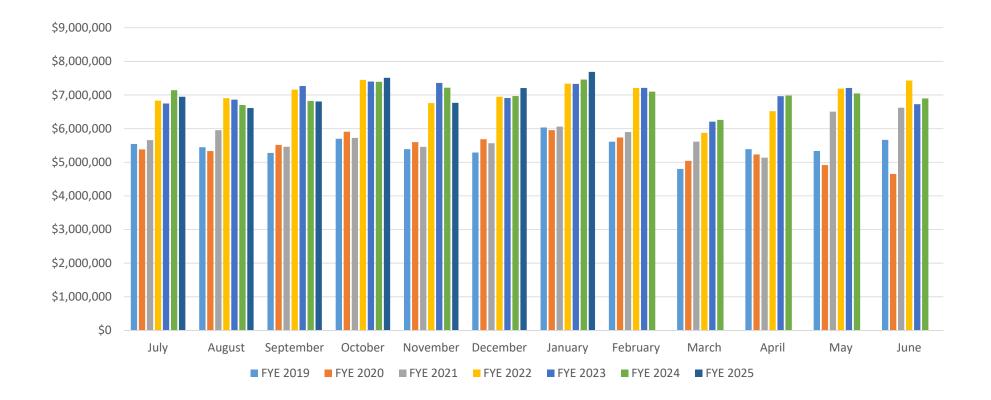

|                       |                   |
| Tulsa                                                     | 4.66%                | -0.93%                | Tulsa                                                 |                       |                   |
| Lawton                                                    | 7.13%                | -2.31%                | Lawton                                                |                       |                   |
| State of OK                                               | -17.97%              | -6.24%                | State of OK                                           |                       |                   |

# Norman Sales Tax % Change from Prior Year, Fiscal Year Ending 2025



# Norman Unrestricted Sales Tax, FYE 2019-2025