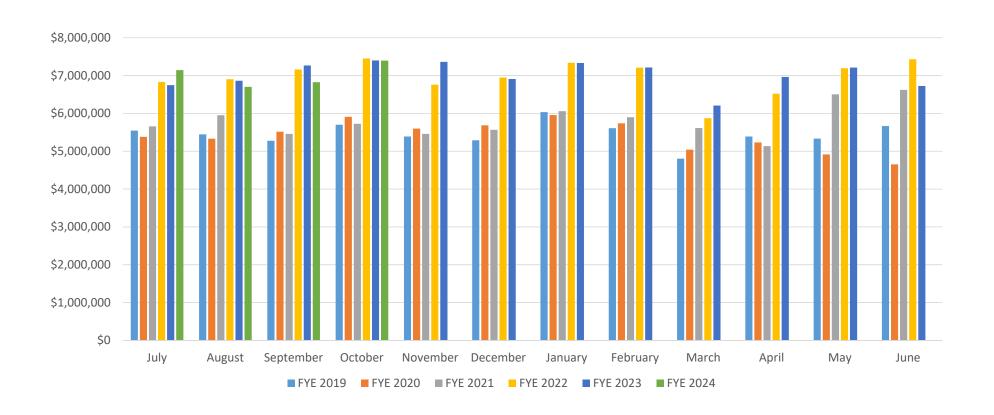

## SUMMARY OF MAJOR GENERAL FUND REVENUE SOURCES VS. BUDGET, FYE 2024 - AS OF SEPTEMBER 30, 2023

|                             |                     | PROJECTED  | <b>Current Month</b> | COLLECTED  | % Var. From  | Prior      | % Var. From |
|-----------------------------|---------------------|------------|----------------------|------------|--------------|------------|-------------|
| MAJOR REVENUE SOURCE        | <b>TOTAL BUDGET</b> | TO DATE    | Collections          | TO DATE    | Proj To Date | FY To Date | Prior FYTD  |
| Sales Tax                   | 55,179,654          | 13,344,096 | 4,485,390            | 13,583,720 | 1.80%        | 13,718,968 | -0.99%      |
| Use Tax                     | 12,480,000          | 2,861,776  | 1,035,673            | 2,862,754  | 0.03%        | 1,891,870  | 51.32%      |
| Franchise Taxes/Fees        | 7,153,746           | 1,817,903  | 852,440              | 2,381,362  | 30.99%       | 2,335,950  | 1.94%       |
| Licenses and Permits        | 1,001,487           | 192,751    | 75,940               | 264,333    | 37.14%       | 236,131    | 11.94%      |
| Shared (Other) Taxes        | 2,471,999           | 618,000    | 200,505              | 552,768    | -10.56%      | 589,645    | -6.25%      |
| Fines and Forfeitures       | 1,173,645           | 293,411    | 116,983              | 366,370    | 24.87%       | 249,502    | 46.84%      |
| Investment/Interest Income  | 193,214             | 48,304     | 47,484               | 130,121    | 169.38%      | 32,311     | 302.72%     |
| TOTAL: General Fund (Major) | 79,653,745          | 19,176,241 | 6,814,414            | 20,141,427 | 5.03%        | 19,054,376 | 5.70%       |