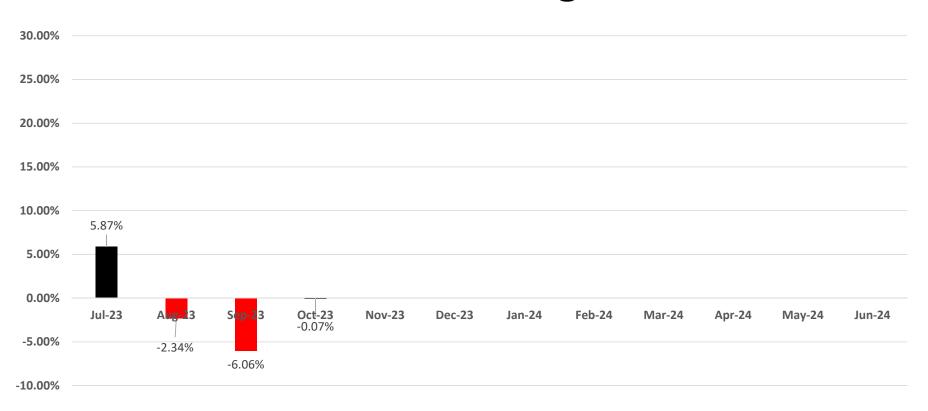

## SUMMARY OF MAJOR GENERAL FUND REVENUE SOURCES VS. BUDGET, FYE 2024 - AS OF SEPTEMBER 30, 2023

|                             |                     | PROJECTED  | <b>Current Month</b> | COLLECTED  | % Var. From  | Prior      | % Var. From |
|-----------------------------|---------------------|------------|----------------------|------------|--------------|------------|-------------|
| MAJOR REVENUE SOURCE        | <b>TOTAL BUDGET</b> | TO DATE    | Collections          | TO DATE    | Proj To Date | FY To Date | Prior FYTD  |
| Sales Tax                   | 55,179,654          | 13,344,096 | 4,485,390            | 13,583,720 | 1.80%        | 13,718,968 | -0.99%      |
| Use Tax                     | 12,480,000          | 2,861,776  | 1,035,673            | 2,862,754  | 0.03%        | 1,891,870  | 51.32%      |
| Franchise Taxes/Fees        | 7,153,746           | 1,817,903  | 852,440              | 2,381,362  | 30.99%       | 2,335,950  | 1.94%       |
| Licenses and Permits        | 1,001,487           | 192,751    | 75,940               | 264,333    | 37.14%       | 236,131    | 11.94%      |
| Shared (Other) Taxes        | 2,471,999           | 618,000    | 200,505              | 552,768    | -10.56%      | 589,645    | -6.25%      |
| Fines and Forfeitures       | 1,173,645           | 293,411    | 116,983              | 366,370    | 24.87%       | 249,502    | 46.84%      |
| Investment/Interest Income  | 193,214             | 48,304     | 47,484               | 130,121    | 169.38%      | 32,311     | 302.72%     |
| TOTAL: General Fund (Major) | 79,653,745          | 19,176,241 | 6,814,414            | 20,141,427 | 5.03%        | 19,054,376 | 5.70%       |