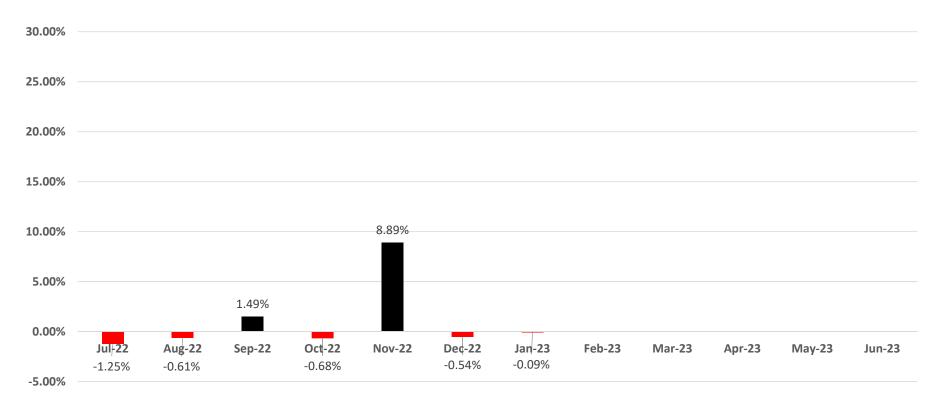

# Norman Sales Tax % Change from Prior Year, Fiscal Year Ending 2023

# Norman Unrestricted Sales Tax, FYE 2019-2023

| City         | Change from July 2021 | Year-to-date % Change | City         | Change from Jan 2022 | Year-to-date % Change |
|--------------|-----------------------|-----------------------|--------------|----------------------|-----------------------|
| Norman       | -1.25%                | -1.25%                | Norman       | -0.09%               | 0.98%                 |
| ОКС          | 8.85%                 | 8.85%                 | OKC          | -0.42%               | 8.09%                 |
| Moore        | 16.01%                | 16.01%                | Moore        | -0.92%               | 7.57%                 |
| Edmond       | 3.50%                 | 3.50%                 | Edmond       | 6.29%                | 8.28%                 |
| Midwest City | 5.10%                 | 5.10%                 | Midwest City | 3.64%                | 7.99%                 |
| Tulsa        | 7.55%                 | 7.55%                 | Tulsa        | 2.12%                | 6.30%                 |
| Lawton       | 2.54%                 | 2.54%                 | Lawton       | 0.32%                | 1.41%                 |
| State of OK  | 11.64%                | 11.64%                | State of OK  | n/a                  | n/a                   |

| City Comparison for Sales Tax collections - August 2022 |                      |                       |  |  |  |
|---------------------------------------------------------|----------------------|-----------------------|--|--|--|
| Clty                                                    | Change from Aug 2021 | Year-to-date % Change |  |  |  |
| Norman                                                  | -0.61%               | -0.92%                |  |  |  |
| ОКС                                                     | 7.69%                | 8.26%                 |  |  |  |
| Moore                                                   | 11.05%               | 13.49%                |  |  |  |
| Edmond                                                  | 9.71%                | 6.58%                 |  |  |  |
| Midwest City                                            | 3.67%                | 4.38%                 |  |  |  |
| Tulsa                                                   | 7.86%                | 7.71%                 |  |  |  |
| Lawton                                                  | 2.10%                | 2.32%                 |  |  |  |
| State of OK                                             | 9.14%                | 10.36%                |  |  |  |

| City Co      | City Comparison for Sales Tax collections - September 2022 |                       |              | City Comparison for Sales Tax collections - March 2023 |  |  |
|--------------|------------------------------------------------------------|-----------------------|--------------|--------------------------------------------------------|--|--|
| City         | Change from Sep 2021                                       | Year-to-date % Change | City         | Change from Mar 2022                                   |  |  |
| Norman       | 1.49%                                                      | -0.10%                | Norman       |                                                        |  |  |
| ОКС          | 10.46%                                                     | 9.00%                 | ОКС          |                                                        |  |  |
| Moore        | 12.39%                                                     | 13.12%                | Moore        |                                                        |  |  |
| Edmond       | 17.70%                                                     | 10.30%                | Edmond       |                                                        |  |  |
| Midwest City | 23.29%                                                     | 10.70%                | Midwest City |                                                        |  |  |
| Tulsa        | 4.04%                                                      | 6.48%                 | Tulsa        |                                                        |  |  |
| Lawton       | 1.51%                                                      | 2.05%                 | Lawton       |                                                        |  |  |
| State of OK  | 6.98%                                                      | 9.22%                 | State of OK  |                                                        |  |  |

| City Comparison for Sales Tax collections - October 2022 |                      |                       | Cit          | ty Comparison for Sales Tax collections - April 2023 |                       |  |
|----------------------------------------------------------|----------------------|-----------------------|--------------|------------------------------------------------------|-----------------------|--|
| City                                                     | Change from Oct 2021 | Year-to-date % Change | City         | Change from Apr 2022                                 | Year-to-date % Change |  |
| Norman                                                   | -0.68%               | -0.25%                | Norman       |                                                      |                       |  |
| ОКС                                                      | 10.89%               | 9.47%                 | ОКС          |                                                      |                       |  |
| Moore                                                    | 5.30%                | 11.09%                | Moore        |                                                      |                       |  |
| Edmond                                                   | 9.37%                | 10.07%                | Edmond       |                                                      |                       |  |
| Midwest City                                             | 8.55%                | 10.16%                | Midwest City |                                                      |                       |  |
| Tulsa                                                    | 9.36%                | 7.20%                 | Tulsa        |                                                      |                       |  |
| Lawton                                                   | 2.11%                | 2.06%                 | Lawton       |                                                      |                       |  |
| State of OK                                              | 8.80%                | 9.12%                 | State of OK  |                                                      |                       |  |

| City Comparison for Sales Tax collections - November 2022 |                      | Cit                   | City Comparison for Sales Tax collections - May 2023 |                      |                       |  |
|-----------------------------------------------------------|----------------------|-----------------------|------------------------------------------------------|----------------------|-----------------------|--|
| City                                                      | Change from Nov 2021 | Year-to-date % Change | City                                                 | Change from May 2022 | Year-to-date % Change |  |
| Norman                                                    | 8.89%                | 1.51%                 | Norman                                               |                      |                       |  |
| ОКС                                                       | 7.45%                | 9.07%                 | ОКС                                                  |                      |                       |  |
| Moore                                                     | 6.96%                | 10.28%                | Moore                                                |                      |                       |  |
| Edmond                                                    | 4.37%                | 8.95%                 | Edmond                                               |                      |                       |  |
| Midwest City                                              | 5.38%                | 9.23%                 | Midwest City                                         |                      |                       |  |
| Tulsa                                                     | 6.03%                | 6.97%                 | Tulsa                                                |                      |                       |  |
| Lawton                                                    | 3.24%                | 2.29%                 | Lawton                                               |                      |                       |  |
| State of OK                                               | 8.90%                | 9.08%                 | State of OK                                          |                      |                       |  |

| City Comparison for Sales Tax collections - December 2022 |                      | Cit                   | City Comparison for Sales Tax collections - June 2023 |                       |                   |
|-----------------------------------------------------------|----------------------|-----------------------|-------------------------------------------------------|-----------------------|-------------------|
| City                                                      | Change from Dec 2021 | Year-to-date % Change | City                                                  | Change from June 2022 | Year-to-date % Ch |
| Norman                                                    | -0.54%               | 1.17%                 | Norman                                                |                       |                   |
| ОКС                                                       | 12.40%               | 9.62%                 | ОКС                                                   |                       |                   |
| Moore                                                     | 3.68%                | 9.14%                 | Moore                                                 |                       |                   |
| Edmond                                                    | 7.08%                | 8.63%                 | Edmond                                                |                       |                   |
| Midwest City                                              | 6.39%                | 8.76%                 | Midwest City                                          |                       |                   |
| Tulsa                                                     | 7.47%                | 7.05%                 | Tulsa                                                 |                       |                   |
| Lawton                                                    | -1.86%               | 1.59%                 | Lawton                                                |                       |                   |
| State of OK                                               | 10.25%               | 9.27%                 | State of OK                                           |                       |                   |