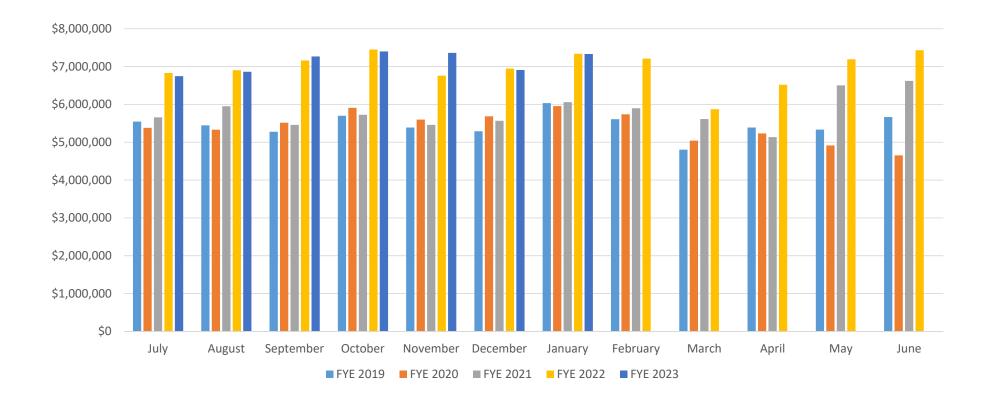

# Norman Unrestricted Sales Tax, FYE 2019-2023

| City         | Change from July 2021 | Year-to-date % Change | City         | Change from Jan 2022 | Year-to-date % Change |
|--------------|-----------------------|-----------------------|--------------|----------------------|-----------------------|
| Norman       | -1.25%                | -1.25%                | Norman       | -0.09%               | 0.98%                 |
| ОКС          | 8.85%                 | 8.85%                 | OKC          | -0.42%               | 8.09%                 |
| Moore        | 16.01%                | 16.01%                | Moore        | -0.92%               | 7.57%                 |
| Edmond       | 3.50%                 | 3.50%                 | Edmond       | 6.29%                | 8.28%                 |
| Midwest City | 5.10%                 | 5.10%                 | Midwest City | 3.64%                | 7.99%                 |
| Tulsa        | 7.55%                 | 7.55%                 | Tulsa        | 2.12%                | 6.30%                 |
| Lawton       | 2.54%                 | 2.54%                 | Lawton       | 0.32%                | 1.41%                 |
| State of OK  | 11.64%                | 11.64%                | State of OK  | n/a                  | n/a                   |