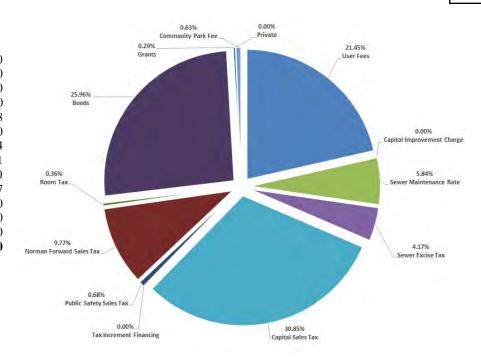

#### 7. FYE 24 CAPITAL IMPROVEMENTS PROJECTS BUDGET

The FYE24 CIP includes revenues from several sources and expenditures for various purposes. The first chart illustrates sources of revenues expected in FYE24 for spending on capital improvement projects. The second chart illustrates expenses for capital projects. This chart reflects anticipated revenues from all sources that are available in FYE24 for capital projects. Most revenue sources are earmarked for specific purposes and are not available for anything else. Only revenues needed to meet FYE24 needs are shown, but are not typically equal for any given fiscal year. Capital Sales Tax provides the greatest proportion of revenue for capital projects at 30.85%, followed by Bonds at 25.96%, and then User Fees at 21.45%.

| User Fees                  | \$10,287,000 |
|----------------------------|--------------|
| Capital Improvement Charge | \$0          |
| Sewer Maintenance Rate     | \$2,800,000  |
| Sewer Excise Tax           | \$2,000,000  |
| Capital Sales Tax          | \$14,795,988 |
| Tax Increment Financing    | \$0          |
| Public Safety Sales Tax    | \$323,714    |
| Norman Forward Sales Tax   | \$4,683,851  |
| Room Tax                   | \$175,000    |
| Bonds                      | \$12,451,927 |
| Grants                     | \$140,000    |
| Private                    | \$0          |
| Community Park Fee         | \$300,000    |
| Total                      | \$47,957,480 |
|                            |              |