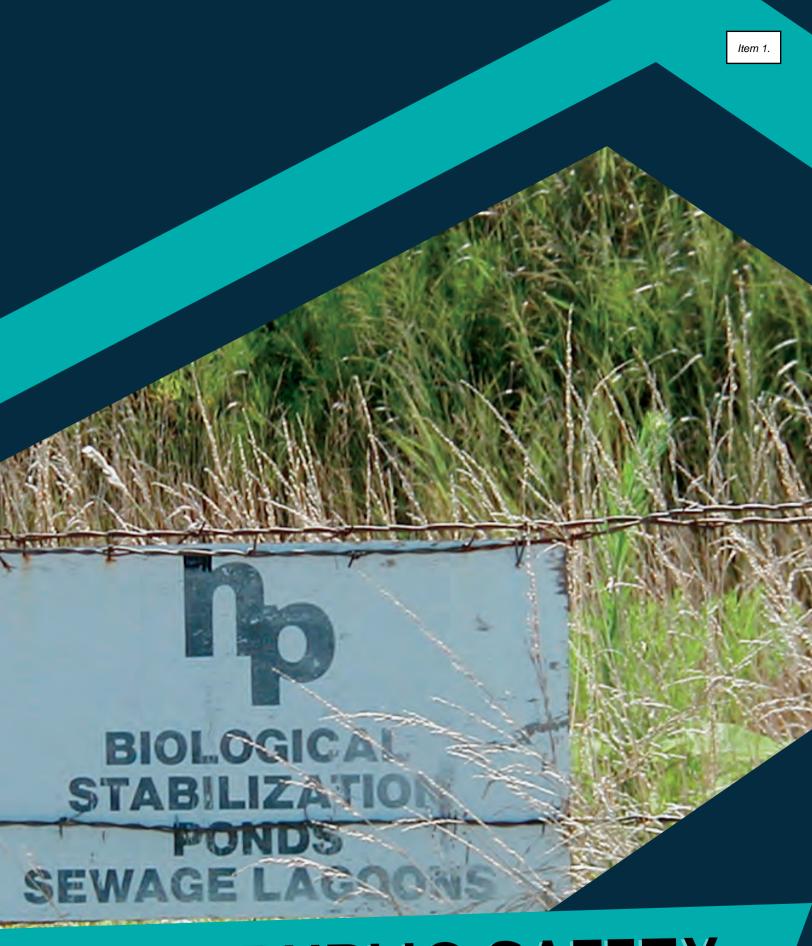

# NORMAN

YEAR-END 2025-2028

ON THE COVER: ON AUGUST 23, 1960, HALL PARK WAS INCORPORATED AS A TOWN, JUST TO THE EAST OF NORMAN. AS OKLAHOMA'S FIRST ALL-ELECTRIC COMMUNITY, HALL PARK WAS DEDICATED AND CELEBRATED BY THE GENERAL ELECTRIC CORPORATION AND THEIR SPOKESPERSON RONALD REAGAN ON MARCH 2, 1962. BY 2003, THE TOWN HAD A POPULATION OF OVER 1,000, WITH ITS OWN ELECTED OFFICIALS, EMPLOYEES, WATER AND SEWAGE INFRASTRUCTURE SYSTEMS.

IN THE YEARS FOLLOWING HALL PARK'S INCORPORATION, NORMAN GREW AND ANNEXED AREAS TO SURROUND THE TOWN, WITH MAJOR NORMAN WATER AND SEWER SYSTEMS ADJOINING HALL PARK'S. THE WATER WELLS AND SEWAGE LAGOONS PROVIDING DRINKING WATER AND TREATMENT OF SEWAGE FOR HALL PARK RESIDENTS BECAME INADEQUATE FOR THE TOWN'S NEEDS. AFTER TWO YEARS OF PLANNING AND BY MUTUAL AGREEMENT, HALL PARK VOTED TO DIS-INCORPORATE, AND WAS ANNEXED BY THE CITY OF NORMAN AT MIDNIGHT ON SEPTEMBER 30, 2003. THE RESIDENTS OF HALL PARK ESTABLISHED A SPECIAL ASSESSMENT DISTRICT TO IMPROVE THE STREETS, WATER AND SEWERAGE INFRASTRUCTURE OF THE TOWN TO MEET NORMAN'S STANDARDS, AND CONNECTIONS WERE MADE TO THE NEARBY NORMAN WATER AND SEWER SYSTEMS.

AS A PART OF THE ANNEXATION, NORMAN ACQUIRED HALL PARK'S EXTENSIVE PUBLIC PARKS, TRAILS AND OPEN SPACES. AMONG THESE PUBLIC LANDS WERE APPROXIMATELY 65 ACRES WHICH FORMERLY HOUSED THE HALL PARK WATER TOWER AND SEWAGE LAGOONS. NORMAN CONSTRUCTED A NEW SEWER LIFT STATION AND WORKED THROUGH THE OKLAHOMA DEPARTMENT OF ENVIRONMENTAL QUALITY TO COMPLETE PROPER CLOSURE OF THE LAGOONS. THIS RECLAIMED PUBLIC LAND BECAME A PRIME SITE, IMMEDIATELY ACROSS THE STREET FROM NORMAN'S WATER TREATMENT PLANT, FOR PUBLIC OPERATIONS OF THE CITY OF NORMAN. IN THE INTERIM YEARS AFTER HALL PARK BECAME A PART OF NORMAN, THESE PUBLIC LANDS SERVED AS A TEMPORARY DISPOSAL SITE FOR VEGETATIVE DEBRIS IN EMERGENCY ICE STORMS AND TORNADOES (INCLUDING A WEEKLONG PERIOD OF CONTROLLED DEBRIS BURNING) AND FOR DISPOSAL OF WATER TREATMENT RESIDUALS FROM THE NORMAN WATER TREATMENT PLANT. THE ELEVATION OF THE SITE ALSO MADE IT AN IDEAL LOCATION FOR A NEW HIGH-PRESSURE PLANE WATER TOWER, WHICH WAS ERECTED BY THE NORMAN UTILITIES AUTHORITY IN 2016.