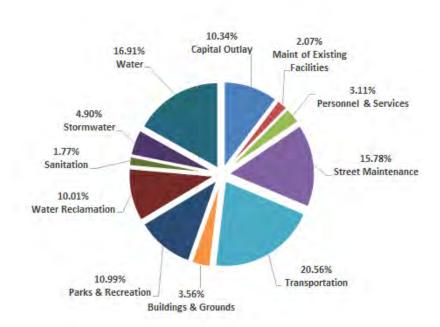

Due to the nature of capital projects, expenses may not occur in the year proposed, and balances may be carried forward, because most project expenses occur over several fiscal years. However, this chart represents new budget requests for FYE24 only. The greatest shares are proposed for Transportation at 20.56%, followed by Water at 16.91%, and then by Street Maintenance at 15.78%.

#### **Capital Expenditure Sources - All Capital Projects**

| Capital Outlay               | \$4,959,385  |
|------------------------------|--------------|
| Maint of Existing Facilities | \$994,086    |
| Personnel & Services         | \$1,489,404  |
| Street Maintenance           | \$7,570,062  |
| Transportation               | \$9,858,692  |
| Buildings & Grounds          | \$1,705,000  |
| Parks & Recreation           | \$5,268,851  |
| Water Reclamation            | \$4,800,000  |
| Sanitation                   | \$850,000    |
| Stormwater                   | \$2,350,000  |
| Water                        | \$8,112,000  |
| Total                        | \$47,957,480 |