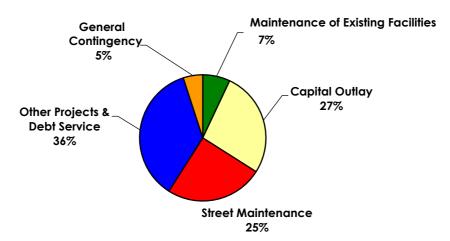

#### **Maintenance of Existing Facilities**

Maintenance of existing facilities is to preserve existing facilities and prevent/postpone need for major capital expenditures. Historically, revenue dedicated for facility maintenance by formula is 5% of the capital sales tax projections. Due to an increase in square footage maintained by the City, the City Manager has proposed to increase this variable in the formula to 7% in FYE 24. This will be offset by reducing the general contingency amount to 5%. In FYE 24, \$994,086 is proposed for 23 individual projects.

#### **Capital Outlay**

By Council policy, 27% of the capital sales tax revenue is dedicated for capital outlay. In FYE24, the amount of \$4,635,671 will be transferred to the General Fund for capital outlay and \$75,897 will be transferred to the Westwood Fund (29).

#### **Street Maintenance**

Street maintenance continues to be a high priority. Revenue dedicated for street improvements by formula is 25% of the capital sales tax. In FYE24, \$2,302,877 is budgeted for alley repair, asphalt and concrete pavement maintenance, asphalt paver patch, concrete valley gutter, crack seal, force account drainage materials, and rural road improvements. In FYE24 an additional \$85,085 is transferred to the General Fund for Storm Water Drainage Labor. A significant amount of street maintenance, not included here, is funded in the GOB projects listed below.