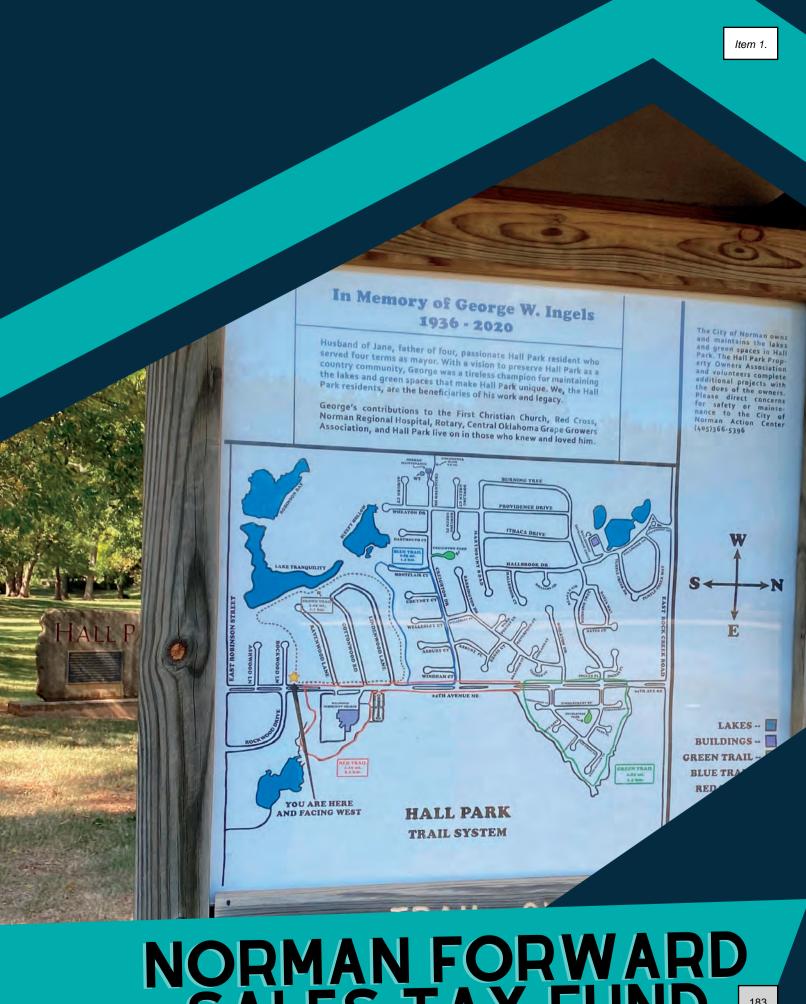

# NORMAN

YEAR-END 2025-2028

ON THE COVER: ON AUGUST 23, 1960, HALL PARK WAS INCORPORATED AS A TOWN, JUST TO THE EAST OF NORMAN. AS OKLAHOMA'S FIRST ALL-ELECTRIC COMMUNITY, HALL PARK WAS DEDICATED AND CELEBRATED BY THE GENERAL ELECTRIC CORPORATION AND THEIR SPOKESPERSON RONALD REAGAN ON MARCH 2, 1962. BY 2003, THE TOWN HAD A POPULATION OF OVER 1,000, WITH ITS OWN ELECTED OFFICIALS, EMPLOYEES, WATER AND SEWAGE INFRASTRUCTURE SYSTEMS.

IN THE YEARS FOLLOWING HALL PARK'S INCORPORATION, NORMAN GREW AND ANNEXED AREAS TO SURROUND THE TOWN, WITH MAJOR NORMAN WATER AND SEWER SYSTEMS ADJOINING HALL PARK'S. THE WATER WELLS AND SEWAGE LAGOONS PROVIDING DRINKING WATER AND TREATMENT OF SEWAGE FOR HALL PARK RESIDENTS BECAME INADEQUATE FOR THE TOWN'S NEEDS. AFTER TWO YEARS OF PLANNING AND BY MUTUAL AGREEMENT, HALL PARK VOTED TO DIS-INCORPORATE, AND WAS ANNEXED BY THE CITY OF NORMAN AT MIDNIGHT ON SEPTEMBER 30, 2003. THE RESIDENTS OF HALL PARK ESTABLISHED A SPECIAL ASSESSMENT DISTRICT TO IMPROVE THE STREETS, WATER AND SEWERAGE INFRASTRUCTURE OF THE TOWN TO MEET NORMAN'S STANDARDS, AND CONNECTIONS WERE MADE TO THE NEARBY NORMAN WATER AND SEWER SYSTEMS.

AS A PART OF THE ANNEXATION, NORMAN ACQUIRED HALL PARK'S EXTENSIVE PUBLIC PARKS, TRAILS AND OPEN SPACES. AMONG THESE PUBLIC LANDS WERE APPROXIMATELY 65 ACRES WHICH FORMERLY HOUSED THE HALL PARK WATER TOWER AND SEWAGE LAGOONS. NORMAN CONSTRUCTED A NEW SEWER LIFT STATION AND WORKED THROUGH THE OKLAHOMA DEPARTMENT OF ENVIRONMENTAL QUALITY TO COMPLETE PROPER CLOSURE OF THE LAGOONS. THIS RECLAIMED PUBLIC LAND BECAME A PRIME SITE, IMMEDIATELY ACROSS THE STREET FROM NORMAN'S WATER TREATMENT PLANT, FOR PUBLIC OPERATIONS OF THE CITY OF NORMAN. IN THE INTERIM YEARS AFTER HALL PARK BECAME A PART OF NORMAN, THESE PUBLIC LANDS SERVED AS A TEMPORARY DISPOSAL SITE FOR VEGETATIVE DEBRIS IN EMERGENCY ICE STORMS AND TORNADOES (INCLUDING A WEEKLONG PERIOD OF CONTROLLED DEBRIS BURNING) AND FOR DISPOSAL OF WATER TREATMENT RESIDUALS FROM THE NORMAN WATER TREATMENT PLANT. THE ELEVATION OF THE SITE ALSO MADE IT AN IDEAL LOCATION FOR A NEW HIGH-PRESSURE PLANE WATER TOWER, WHICH WAS ERECTED BY THE NORMAN UTILITIES AUTHORITY IN 2016.

IN 2017, THE ANNEXED HALL PARK SITE WAS CHOSEN TO BE THE LOCATION OF THE NEW NORMAN EMERGENCY COMMUNICATIONS (DISPATCH) AND OPERATIONS CENTER (ECOC). THIS HARDENED FACILITY WILL ENABLE NORMAN'S EMERGENCY FUNCTIONS TO BE MOVED OUT OF THE DOWNTOWN MUNICIPAL COMPLEX, PROVIDING FOR VALUABLE REDUNDANCY IN THE CASE OF SEVERE STORMS AND PROVIDING FOR ENLARGED AND MODERNIZED EMERGENCY DISPATCH FUNCTIONS. THE FACILITY, FUNDED IN PART BY NORMAN'S ONE-HALF PERCENT (1/2%) DEDICATED PUBLIC SAFETY SALES TAX AND PARTIALLY FUNDED BY FEDERAL AMERICAN RECOVERY PLAN ACT ENTITLEMENT FUNDS, WILL BE COMPLETED DURING FISCAL YEAR 2023-2024.

IN 2021, THE ANNEXED HALL PARK SITE WAS CHOSEN TO BE THE LOCATION OF A NEW WATER AND SEWER LINE MAINTENANCE FACILITY, FUNDED BY RATEPAYERS OF THE NORMAN UTILITIES AUTHORITY. THE CO-LOCATION OF THE LINE MAINTENANCE HEADQUARTERS OPERATION WITH THE ECOC WILL EFFICIENTLY LOCATE MAJOR CITY FACILITIES IN EAST NORMAN, TO BETTER SERVE ALL RESIDENTS AND UTILITY CUSTOMERS.

THE BENEFICIAL PARTNERSHIP BETWEEN THE FORMER TOWN OF HALL PARK AND THE CITY OF NORMAN WILL MUTUALLY BENEFIT RESIDENTS OF THE UNITED NORMAN FOR DECADES TO COME.

PHOTOS PROVIDED BY: NORMAN UTILITIES AUTHORITY AND NORMAN POLICE DEPARTMENT