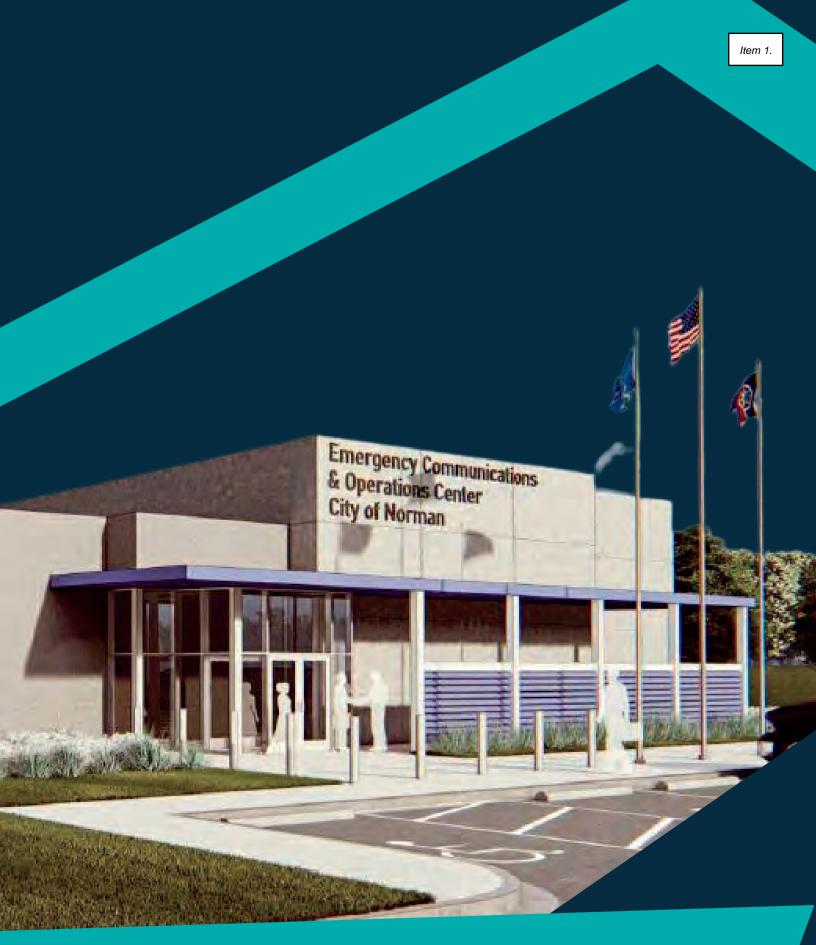

IN 2017, THE ANNEXED HALL PARK SITE WAS CHOSEN TO BE THE LOCATION OF THE NEW NORMAN EMERGENCY COMMUNICATIONS (DISPATCH) AND OPERATIONS CENTER (ECOC). THIS HARDENED FACILITY WILL ENABLE NORMAN'S EMERGENCY FUNCTIONS TO BE MOVED OUT OF THE DOWNTOWN MUNICIPAL COMPLEX, PROVIDING FOR VALUABLE REDUNDANCY IN THE CASE OF SEVERE STORMS AND PROVIDING FOR ENLARGED AND MODERNIZED EMERGENCY DISPATCH FUNCTIONS. THE FACILITY, FUNDED IN PART BY NORMAN'S ONE-HALF PERCENT (1/2%) DEDICATED PUBLIC SAFETY SALES TAX AND PARTIALLY FUNDED BY FEDERAL AMERICAN RECOVERY PLAN ACT ENTITLEMENT FUNDS, WILL BE COMPLETED DURING FISCAL YEAR 2023-2024.