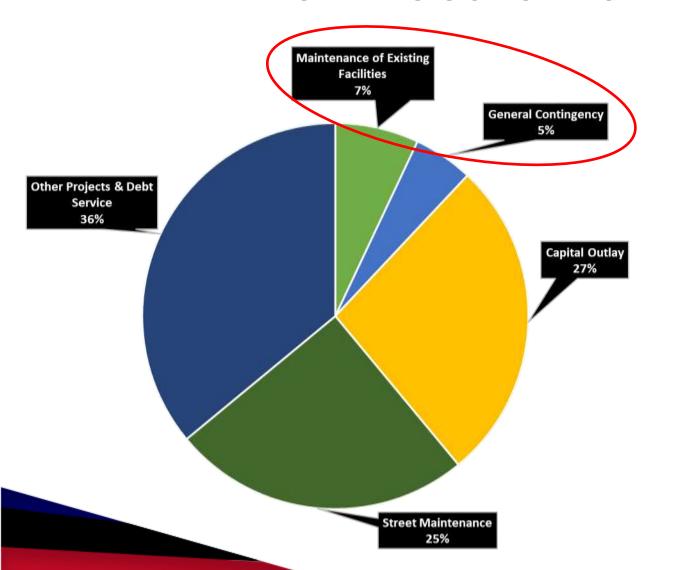

#### **Maintenance of Existing Facilities**

Maintenance of existing facilities is to preserve existing facilities and prevent/postpone need for major capital expenditures. Historically, revenue dedicated for facility maintenance by formula is 5% of the capital sales tax projections. Due to an increase in square footage maintained by the City, the City Manager has proposed to increase this variable in the formula to 7% in FYE 24. This will be offset by reducing the general contingency amount to 5%. In FYE 24, \$994,086 is proposed for 23 individual projects.

# Capital Sales Tax <u>Guidelines</u> to Allocate New Revenue

- Existing Facilities changed from 5% to 7%.
- General Contingency changed from 7% to 5%.
- Proposed change due to the increase in square footage maintained by Facility Maintenance (YFAC, Senior Wellness, Development Center, etc...).