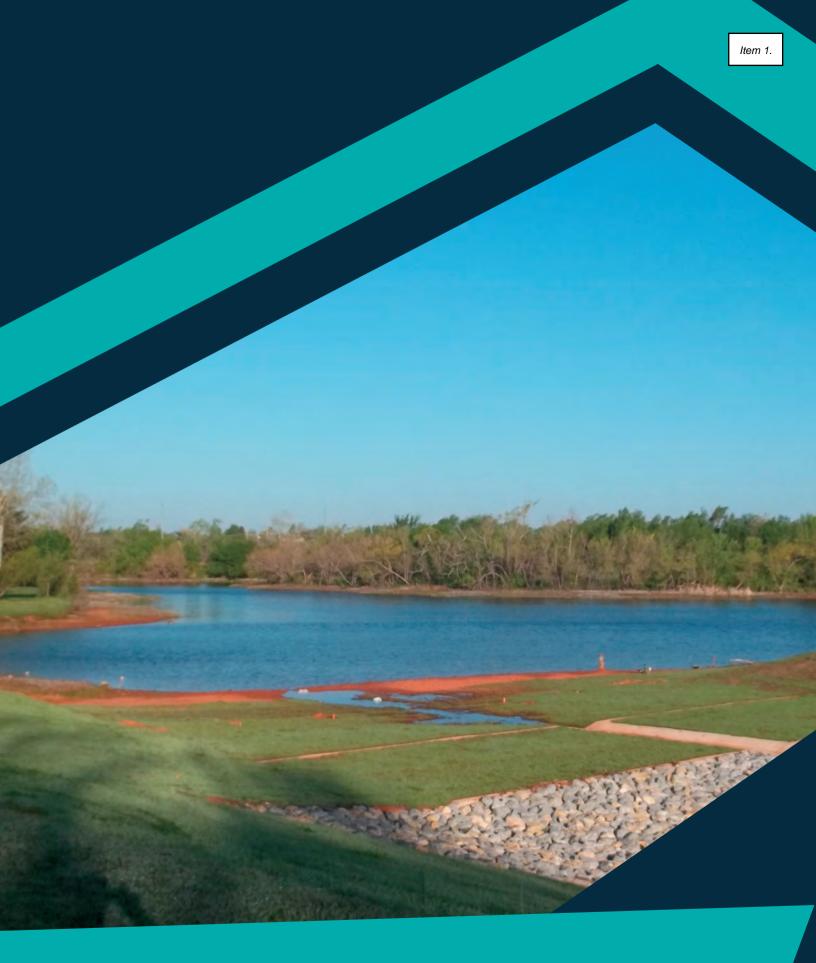

AS A PART OF THE ANNEXATION, NORMAN ACQUIRED HALL PARK'S EXTENSIVE PUBLIC PARKS, TRAILS AND OPEN SPACES. AMONG THESE PUBLIC LANDS WERE APPROXIMATELY 65 ACRES WHICH FORMERLY HOUSED THE HALL PARK WATER TOWER AND SEWAGE LAGOONS. NORMAN CONSTRUCTED A NEW SEWER LIFT STATION AND WORKED THROUGH THE OKLAHOMA DEPARTMENT OF ENVIRONMENTAL QUALITY TO COMPLETE PROPER CLOSURE OF THE LAGOONS. THIS RECLAIMED PUBLIC LAND BECAME A PRIME SITE, IMMEDIATELY ACROSS THE STREET FROM NORMAN'S WATER TREATMENT PLANT, FOR PUBLIC OPERATIONS OF THE CITY OF NORMAN. IN THE INTERIM YEARS AFTER HALL PARK BECAME A PART OF NORMAN, THESE PUBLIC LANDS SERVED AS A TEMPORARY DISPOSAL SITE FOR VEGETATIVE DEBRIS IN EMERGENCY ICE STORMS AND TORNADOES (INCLUDING A WEEKLONG PERIOD OF CONTROLLED DEBRIS BURNING) AND FOR DISPOSAL OF WATER TREATMENT RESIDUALS FROM THE NORMAN WATER TREATMENT PLANT. THE ELEVATION OF THE SITE ALSO MADE IT AN IDEAL LOCATION FOR A NEW HIGH-PRESSURE PLANE WATER TOWER, WHICH WAS ERECTED BY THE NORMAN UTILITIES AUTHORITY IN 2016.

IN 2017, THE ANNEXED HALL PARK SITE WAS CHOSEN TO BE THE LOCATION OF THE NEW NORMAN EMERGENCY COMMUNICATIONS (DISPATCH) AND OPERATIONS CENTER (ECOC). THIS HARDENED FACILITY WILL ENABLE NORMAN'S EMERGENCY FUNCTIONS TO BE MOVED OUT OF THE DOWNTOWN MUNICIPAL COMPLEX, PROVIDING FOR VALUABLE REDUNDANCY IN THE CASE OF SEVERE STORMS AND PROVIDING FOR ENLARGED AND MODERNIZED EMERGENCY DISPATCH FUNCTIONS. THE FACILITY, FUNDED IN PART BY NORMAN'S ONE-HALF PERCENT (1/2%) DEDICATED PUBLIC SAFETY SALES TAX AND PARTIALLY FUNDED BY FEDERAL AMERICAN RECOVERY PLAN ACT ENTITLEMENT FUNDS, WILL BE COMPLETED DURING FISCAL YEAR 2023-2024.

IN 2021, THE ANNEXED HALL PARK SITE WAS CHOSEN TO BE THE LOCATION OF A NEW WATER AND SEWER LINE MAINTENANCE FACILITY, FUNDED BY RATEPAYERS OF THE NORMAN UTILITIES AUTHORITY. THE CO-LOCATION OF THE LINE MAINTENANCE HEADQUARTERS OPERATION WITH THE ECOC WILL EFFICIENTLY LOCATE MAJOR CITY FACILITIES IN EAST NORMAN, TO BETTER SERVE ALL RESIDENTS AND UTILITY CUSTOMERS.