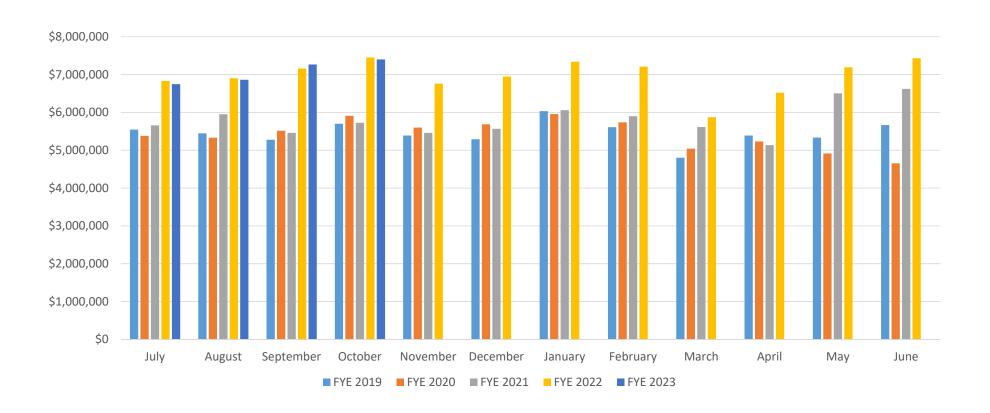

# Norman Unrestricted Sales Tax, FYE 2019-2023

| City Comparison for Sales Tax collections - July 2022 |                       |                       |  |
|-------------------------------------------------------|-----------------------|-----------------------|--|
| City                                                  | Change from July 2021 | Year-to-date % Change |  |
| Norman                                                | -1.25%                | -1.25%                |  |
| ОКС                                                   | 8.85%                 | 8.85%                 |  |
| Moore                                                 | 16.01%                | 16.01%                |  |
| Edmond                                                | 3.50%                 | 3.50%                 |  |
| Midwest City                                          | 5.10%                 | 5.10%                 |  |
| Tulsa                                                 | 7.55%                 | 7.55%                 |  |
| Lawton                                                | 2.54%                 | 2.54%                 |  |
| State of OK                                           | 11.64%                | 11.64%                |  |