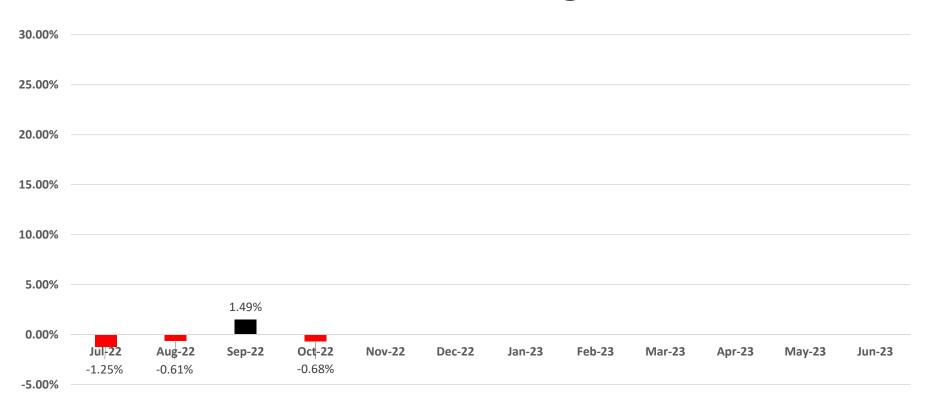

# Norman Sales Tax % Change from Prior Year, Fiscal Year Ending 2023

# Norman Unrestricted Sales Tax, FYE 2019-2023

| City Comparison for Sales Tax collections - July 2022 |                       |                       |  |
|-------------------------------------------------------|-----------------------|-----------------------|--|
| City                                                  | Change from July 2021 | Year-to-date % Change |  |
| Norman                                                | -1.25%                | -1.25%                |  |
| ОКС                                                   | 8.85%                 | 8.85%                 |  |
| Moore                                                 | 16.01%                | 16.01%                |  |
| Edmond                                                | 3.50%                 | 3.50%                 |  |
| Midwest City                                          | 5.10%                 | 5.10%                 |  |
| Tulsa                                                 | 7.55%                 | 7.55%                 |  |
| Lawton                                                | 2.54%                 | 2.54%                 |  |
| State of OK                                           | 11.64%                | 11.64%                |  |

| City Comparison for Sales Tax collections - August 2022 |                      |                       |  |
|---------------------------------------------------------|----------------------|-----------------------|--|
| City                                                    | Change from Aug 2021 | Year-to-date % Change |  |
| Norman                                                  | -0.61%               | -0.92%                |  |
| OKC                                                     | 7.69%                | 8.26%                 |  |
| Moore                                                   | 11.05%               | 13.49%                |  |
| Edmond                                                  | 9.71%                | 6.58%                 |  |
| Midwest City                                            | 3.67%                | 4.38%                 |  |
| Tulsa                                                   | 7.86%                | 7.71%                 |  |
| Lawton                                                  | 2.10%                | 2.32%                 |  |
| State of OK                                             | 9.14%                | 10.36%                |  |

| City Comparison for Sales Tax collections - September 2022 |                      |                       |
|------------------------------------------------------------|----------------------|-----------------------|
| Clty                                                       | Change from Sep 2021 | Year-to-date % Change |
| Norman                                                     | 1.49%                | -0.10%                |
| OKC                                                        | 10.46%               | 9.00%                 |
| Moore                                                      | 12.39%               | 13.12%                |
| Edmond                                                     | 17.70%               | 10.30%                |
| Midwest City                                               | 23.29%               | 10.70%                |
| Tulsa                                                      | 4.04%                | 6.48%                 |
| Lawton                                                     | 1.51%                | 2.05%                 |
| State of OK                                                | 6.98%                | 9.22%                 |
|                                                            |                      |                       |