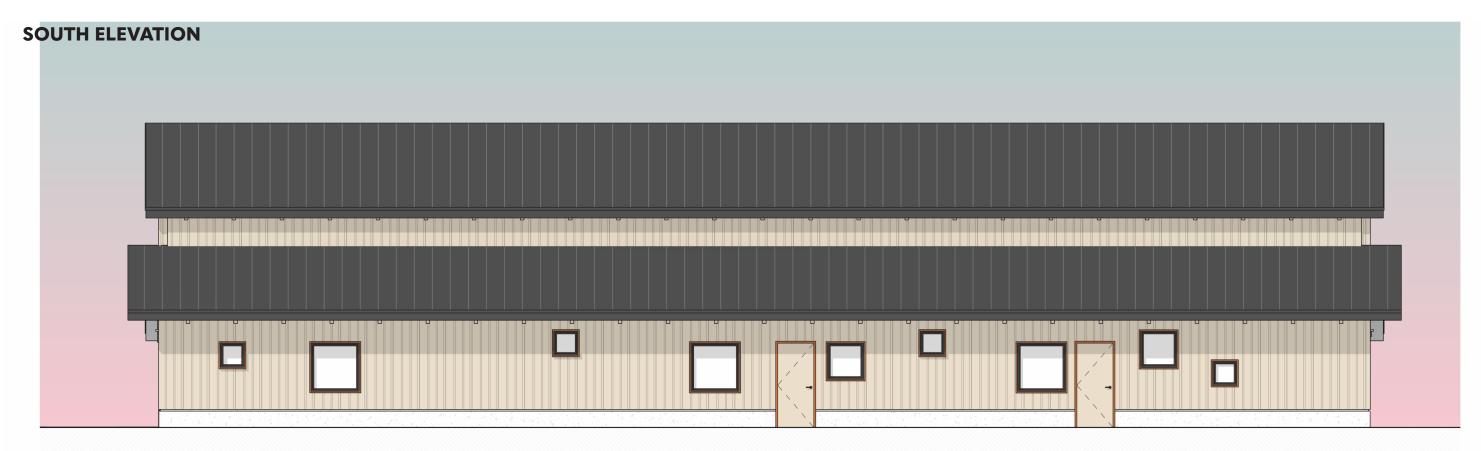

## **ELEVATIONS**

scale // 1/16" = 1' 0"

### Narrative of Development

The City of New Meadows is requesting a Conditional Use Permit and Design Review for the building located at 400 Peterson Memorial. This is a 4,710 Square ft building that has been previously used by Adams County as a pull through recycling center. The City of New Meadows in partnership with Meadows Valley School District would like to turn this building into a Childcare Center which would include daycare and preschool services on one side and a youth center and offices on the other side. In the middle would be a kitchen that could be shared by both sides. We also plan on have restrooms that you would be able to access from the Skatepark. This project is planned in three different phases. Phase 1 of this project will encompass completing the Daycare/Preschool side and framing out the youth center side. Phase 2 will encompass finishing the kitchen and restrooms that the skatepark and building will have access to. Phase 3 will be to finish out the youth center/afterschool portion.