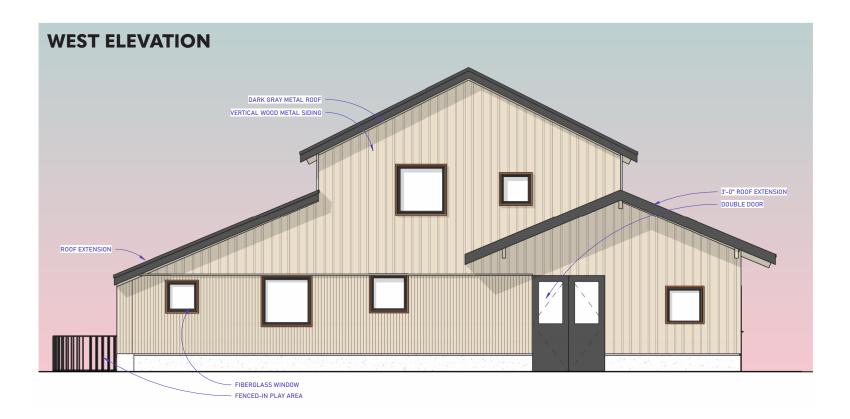

## **ELEVATIONS**

scale // 1/16" = 1' 0"

### Narrative of Development

The City of New Meadows is requesting a Conditional Use Permit and Design Review for the building located at 400 Peterson Memorial. This is a 4,710 Square ft building that has been previously used by Adams County as a pull through recycling center. The City of New Meadows in partnership with Meadows Valley School District would like to turn this building into a Childcare Center which would include daycare and preschool services on one side and a youth center and offices on the other side. In the middle would be a kitchen that could be shared by both sides. We also plan on have restrooms that you would be able to access from the Skatepark. This project is planned in three different phases. Phase 1 of this project will encompass completing the Daycare/Preschool side and framing out the youth center side. Phase 2 will encompass finishing the kitchen and restrooms that the skatepark and building will have access to. Phase 3 will be to finish out the youth center/afterschool portion.