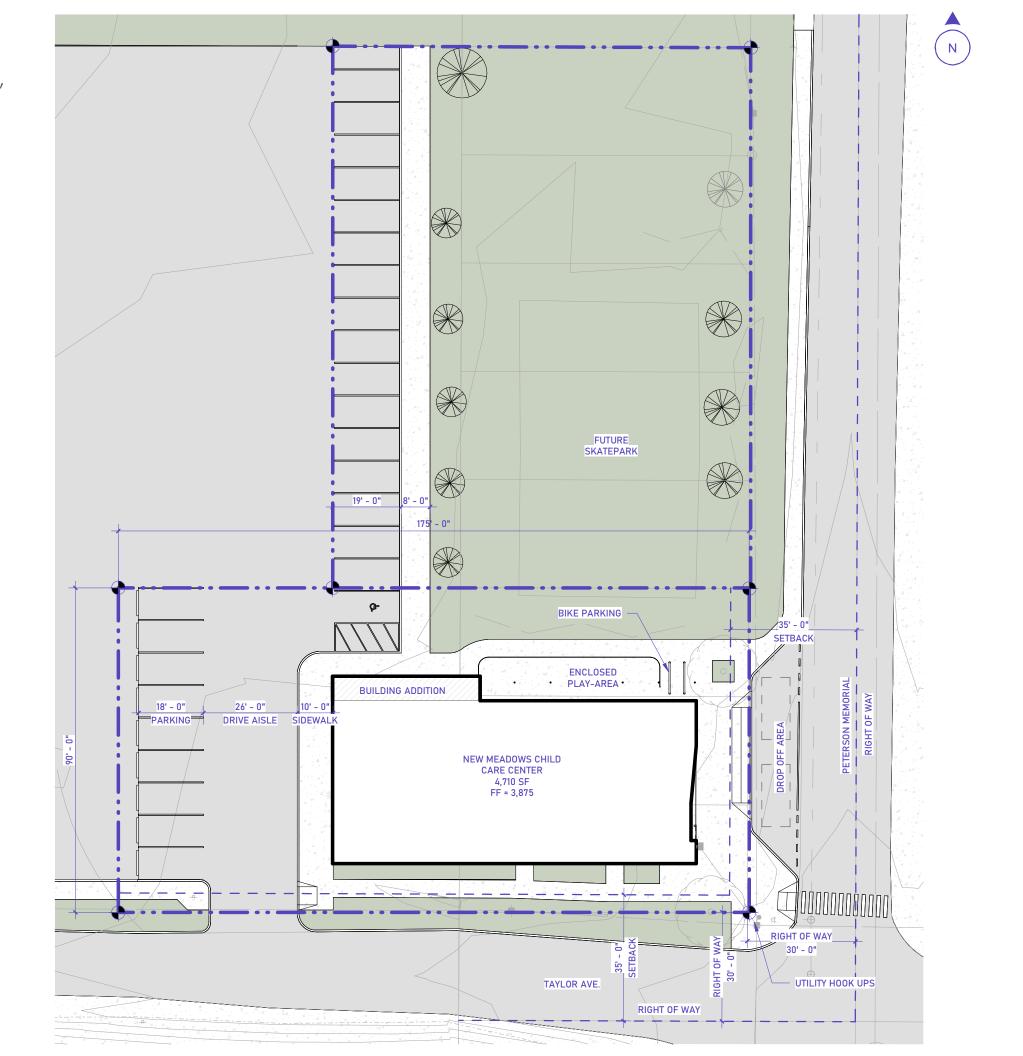

## **SITE PLAN**

scale // 1' 0" = 30'-0"

Item 7.

scale // 1/8" = 1' 0"

### Narrative of Development

The City of New Meadows is requesting a Conditional Use Permit and Design Review for the building located at 400 Peterson Memorial. This is a 4,710 Square ft building that has been previously used by Adams County as a pull through recycling center. The City of New Meadows in partnership with Meadows Valley School District would like to turn this building into a Childcare Center which would include daycare and preschool services on one side and a youth center and offices on the other side. In the middle would be a kitchen that could be shared by both sides. We also plan on have restrooms that you would be able to access from the Skatepark. This project is planned in three different phases. Phase 1 of this project will encompass completing the Daycare/Preschool side and framing out the youth center side. Phase 2 will encompass finishing the kitchen and restrooms that the skatepark and building will have access to. Phase 3 will be to finish out the youth center/afterschool portion.