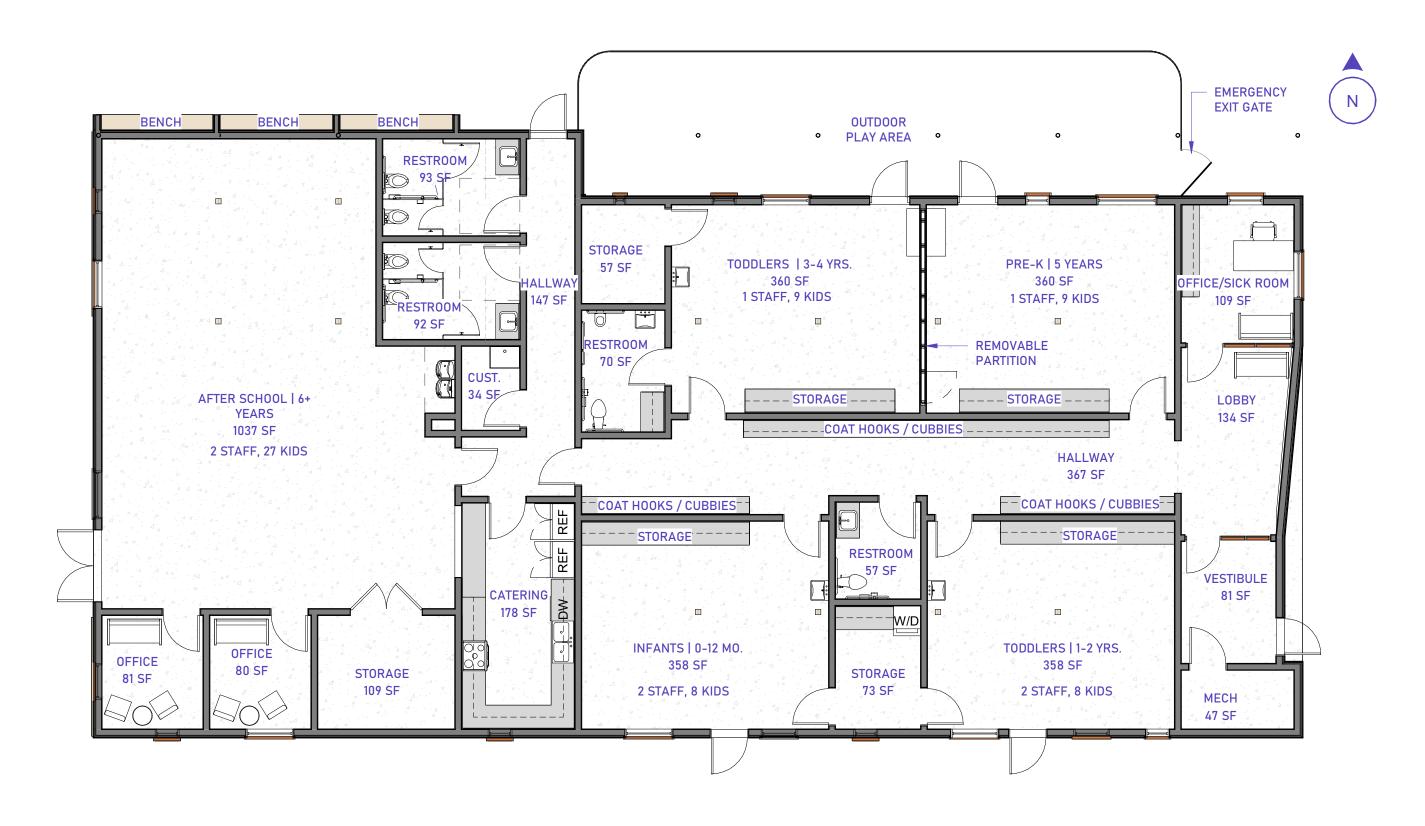

### Narrative of Development

The City of New Meadows is requesting a Conditional Use Permit and Design Review for the building located at 400 Peterson Memorial. This is a 4,710 Square ft building that has been previously used by Adams County as a pull through recycling center. The City of New Meadows in partnership with Meadows Valley School District would like to turn this building into a Childcare Center which would include daycare and preschool services on one side and a youth center and offices on the other side. In the middle would be a kitchen that could be shared by both sides. We also plan on have restrooms that you would be able to access from the Skatepark. This project is planned in three different phases. Phase 1 of this project will encompass completing the Daycare/Preschool side and framing out the youth center side. Phase 2 will encompass finishing the kitchen and restrooms that the skatepark and building will have access to. Phase 3 will be to finish out the youth center/afterschool portion.