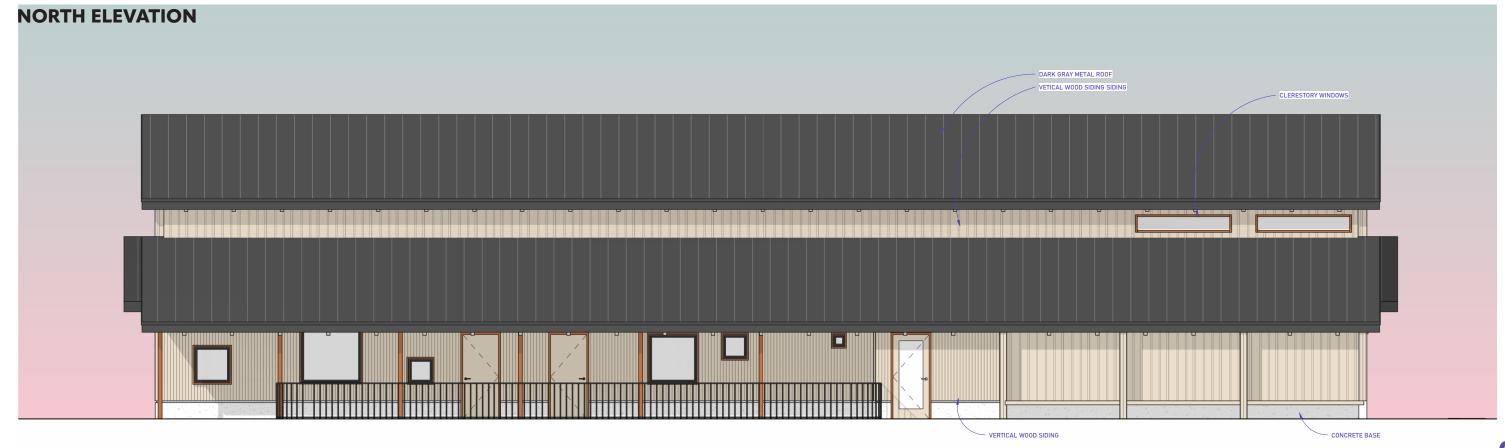

## **ELEVATIONS**

scale // 1/16" = 1' 0"

### Narrative of Development

The City of New Meadows is requesting a Conditional Use Permit and Design Review for the building located at 400 Peterson Memorial. This is a 4,710 Square ft building that has been previously used by Adams County as a pull through recycling center. The City of New Meadows in partnership with Meadows Valley School District would like to turn this building into a Childcare Center which would include daycare and preschool services on one side and a youth center and offices on the other side. In the middle would be a kitchen that could be shared by both sides. We also plan on have restrooms that you would be able to access from the Skatepark. This project is planned in three different phases. Phase 1 of this project will encompass completing the Daycare/Preschool side and framing out the youth center side. Phase 2 will encompass finishing the kitchen and restrooms that the skatepark and building will have access to. Phase 3 will be to finish out the youth center/afterschool portion.