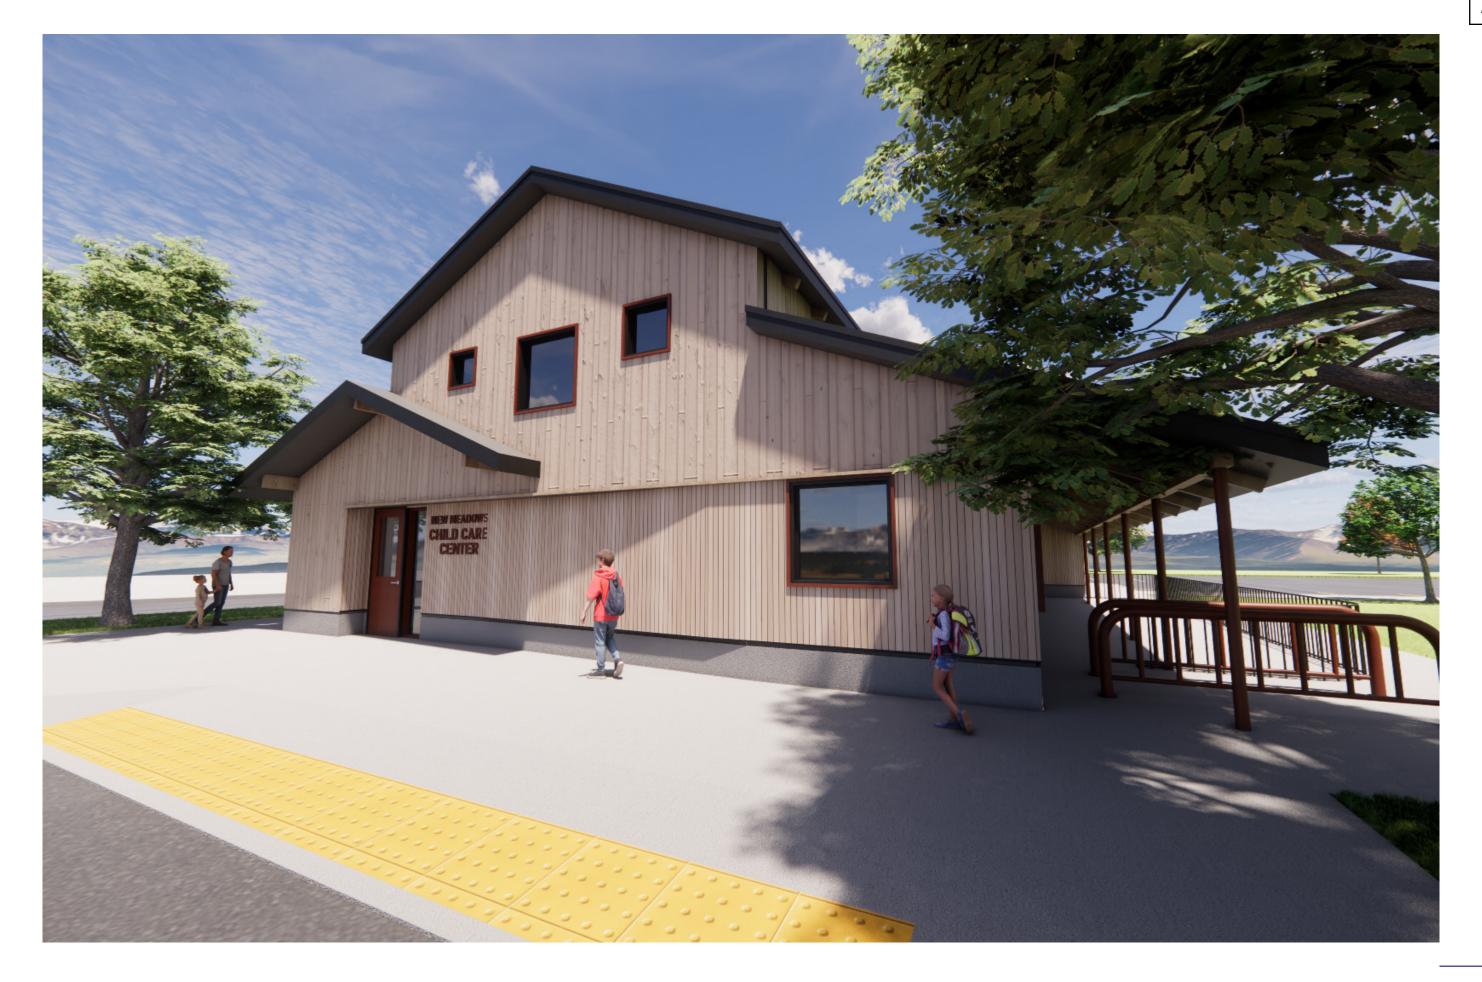

### Narrative of Development

The City of New Meadows is requesting a Conditional Use Permit and Design Review for the building located at 400 Peterson Memorial. This is a 4,710 Square ft building that has been previously used by Adams County as a pull through recycling center. The City of New Meadows in partnership with Meadows Valley School District would like to turn this building into a Childcare Center which would include daycare and preschool services on one side and a youth center and offices on the other side. In the middle would be a kitchen that could be shared by both sides. We also plan on have restrooms that you would be able to access from the Skatepark. This project is planned in three different phases. Phase 1 of this project will encompass completing the Daycare/Preschool side and framing out the youth center side. Phase 2 will encompass finishing the kitchen and restrooms that the skatepark and building will have access to. Phase 3 will be to finish out the youth center/afterschool portion.