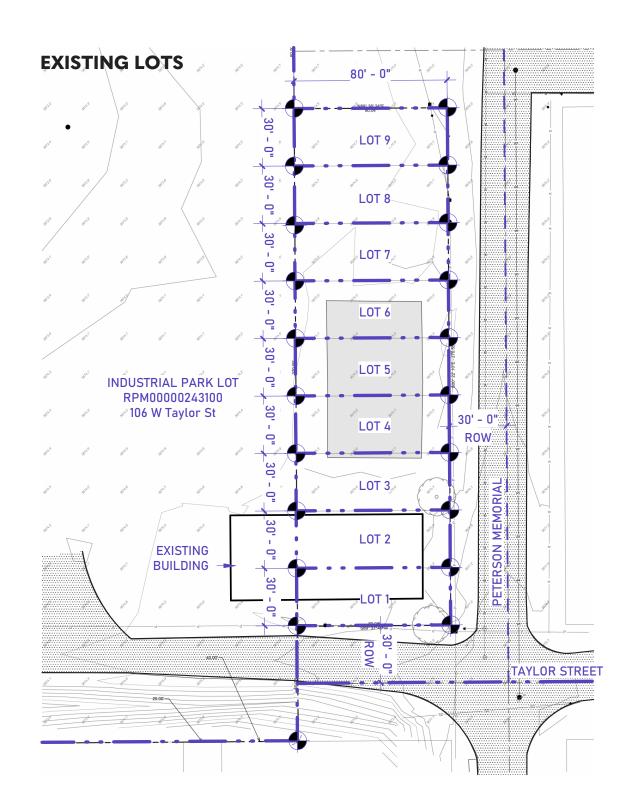

### Narrative of Development

The City of New Meadows is requesting a Conditional Use Permit and Design Review for the building located at 400 Peterson Memorial. This is a 4,710 Square ft building that has been previously used by Adams County as a pull through recycling center. The City of New Meadows in partnership with Meadows Valley School District would like to turn this building into a Childcare Center which would include daycare and preschool services on one side and a youth center and offices on the other side. In the middle would be a kitchen that could be shared by both sides. We also plan on have restrooms that you would be able to access from the Skatepark. This project is planned in three different phases. Phase 1 of this project will encompass completing the Daycare/Preschool side and framing out the youth center side. Phase 2 will encompass finishing the kitchen and restrooms that the skatepark and building will have access to. Phase 3 will be to finish out the youth center/afterschool portion.