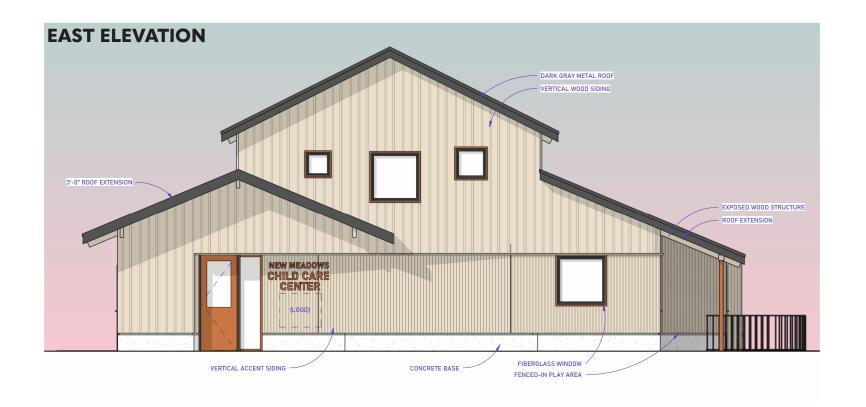

## **ELEVATIONS**

scale // 1/16" = 1' 0"

### Narrative of Development

The City of New Meadows is requesting a Conditional Use Permit and Design Review for the building located at 400 Peterson Memorial. This is a 4,710 Square ft building that has been previously used by Adams County as a pull through recycling center. The City of New Meadows in partnership with Meadows Valley School District would like to turn this building into a Childcare Center which would include daycare and preschool services on one side and a youth center and offices on the other side. In the middle would be a kitchen that could be shared by both sides. We also plan on have restrooms that you would be able to access from the Skatepark. This project is planned in three different phases. Phase 1 of this project will encompass completing the Daycare/Preschool side and framing out the youth center side. Phase 2 will encompass finishing the kitchen and restrooms that the skatepark and building will have access to. Phase 3 will be to finish out the youth center/afterschool portion.