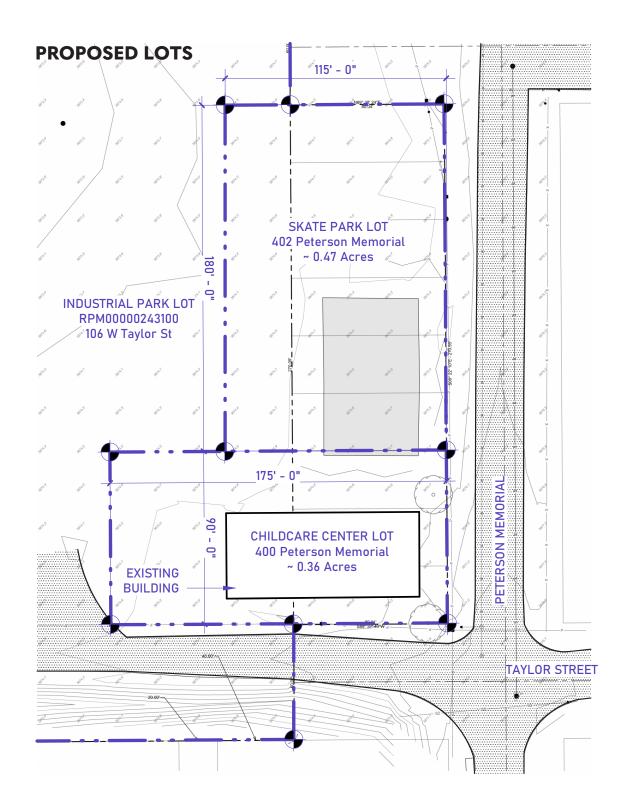

### Narrative of Development

The City of New Meadows is requesting a Conditional Use Permit and Design Review for the building located at 400 Peterson Memorial. This is a 4,710 Square ft building that has been previously used by Adams County as a pull through recycling center. The City of New Meadows in partnership with Meadows Valley School District would like to turn this building into a Childcare Center which would include daycare and preschool services on one side and a youth center and offices on the other side. In the middle would be a kitchen that could be shared by both sides. We also plan on have restrooms that you would be able to access from the Skatepark. This project is planned in three different phases. Phase 1 of this project will encompass completing the Daycare/Preschool side and framing out the youth center side. Phase 2 will encompass finishing the kitchen and restrooms that the skatepark and building will have access to. Phase 3 will be to finish out the youth center/afterschool portion.