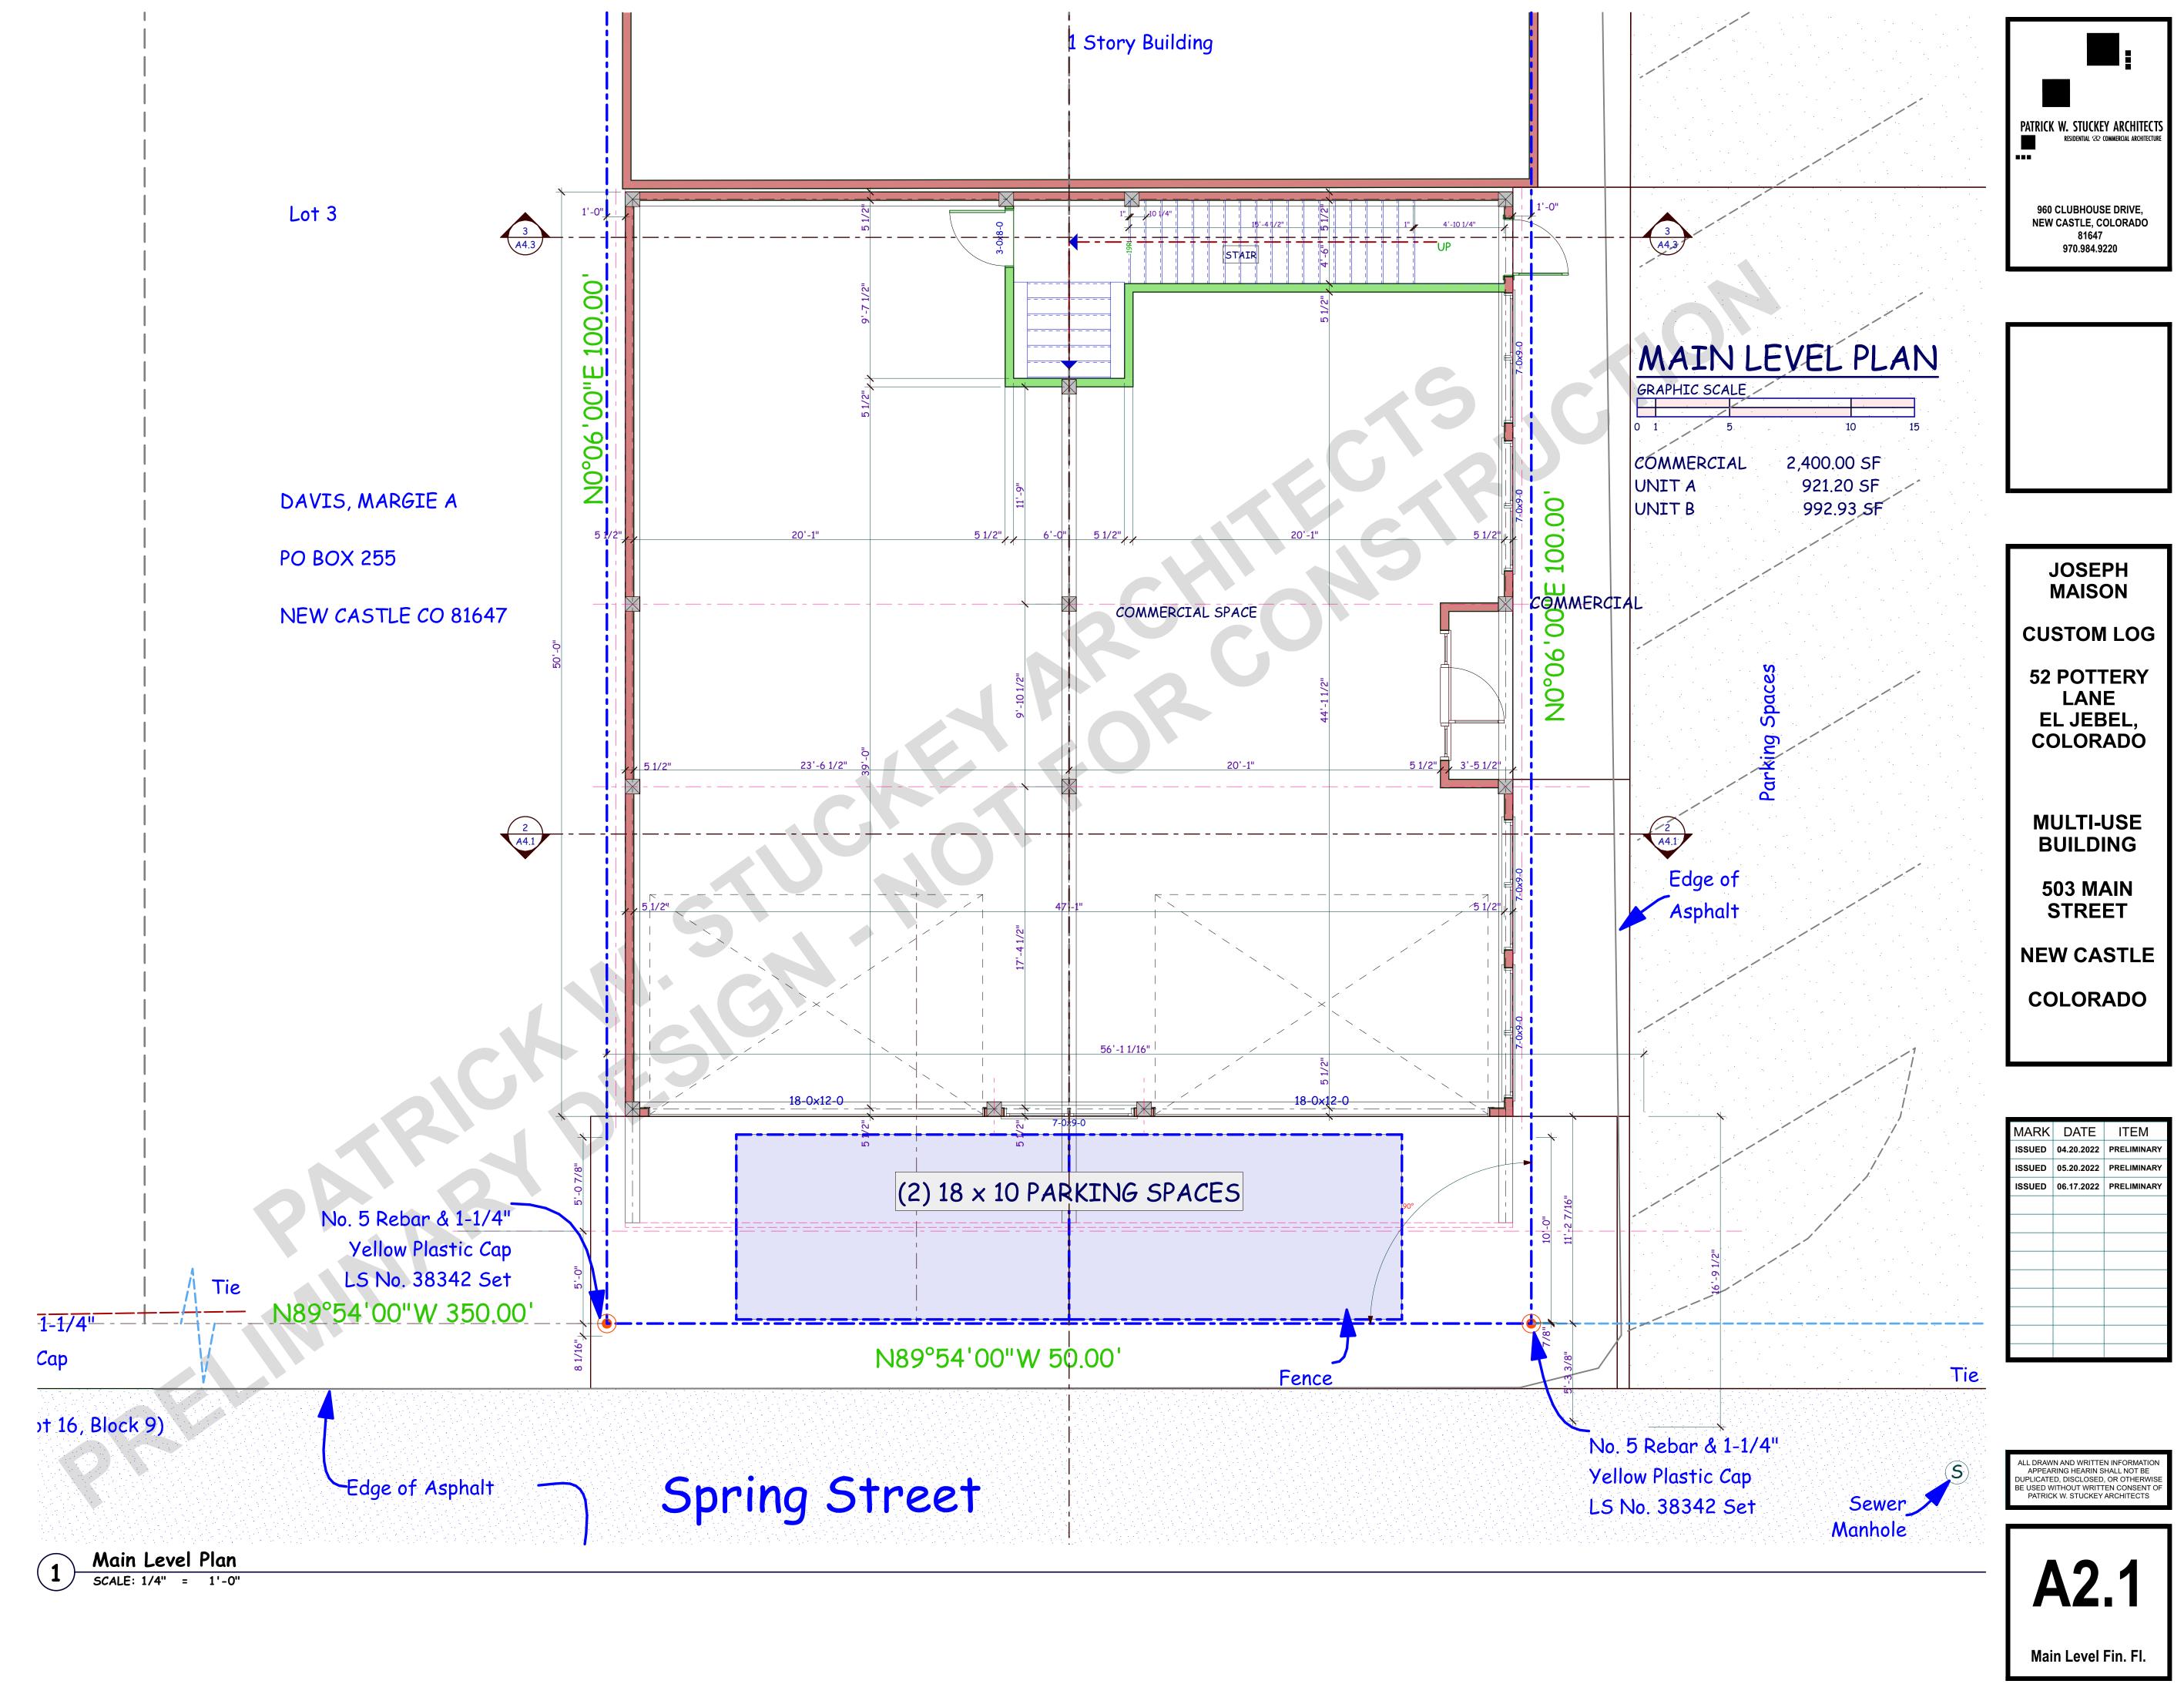

#### I. Description of Project:

The multi-use building (residential and commercial building) is intended to be a 2-story building with 2 residential units on the upper story and commercial on the main level. Each residential unit contains a single bedroom with a bathroom. Unit "A" has a floor area of 921 square feet. Unit "B" has a floor area of 993 square feet. The amount of floor area for the main level commercial unit is 2,400 square feet. The new structure will be positioned behind the existing Livery Building on Main Street. A portion of the Livery at the rear will be demolished to allow for the new structure.

Off street parking for the residential units only shows 2 parking spaces as the zoning code requirement requires 3 parking spaces.

#### II. Variance Request:

A variance is requested to allow the roof slope to be 7/12 instead of the 6/12 slope as approved by the Planning Department.

It is also requested that only two parking spaces be required. The residential units have a low floor area and are each one-bedroom units with single bathrooms. This will limit the number of individuals that can comfortably rent the units. Intern this limits the number of vehicles that will need to have parking.