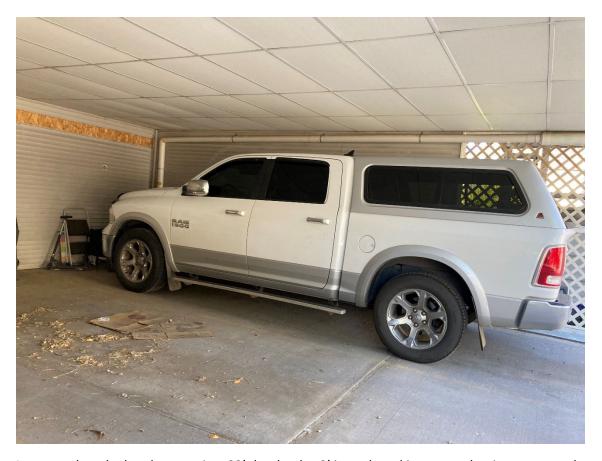

6 dwelling units in the Weller Building, downtown New Castle, CO.

Each unit is designated 1.5 parking spaces.

Large truck parked under covering, 23' depth, plus 9' in each parking space that is not covered. Pictures taken 9/23/22 at 11am.