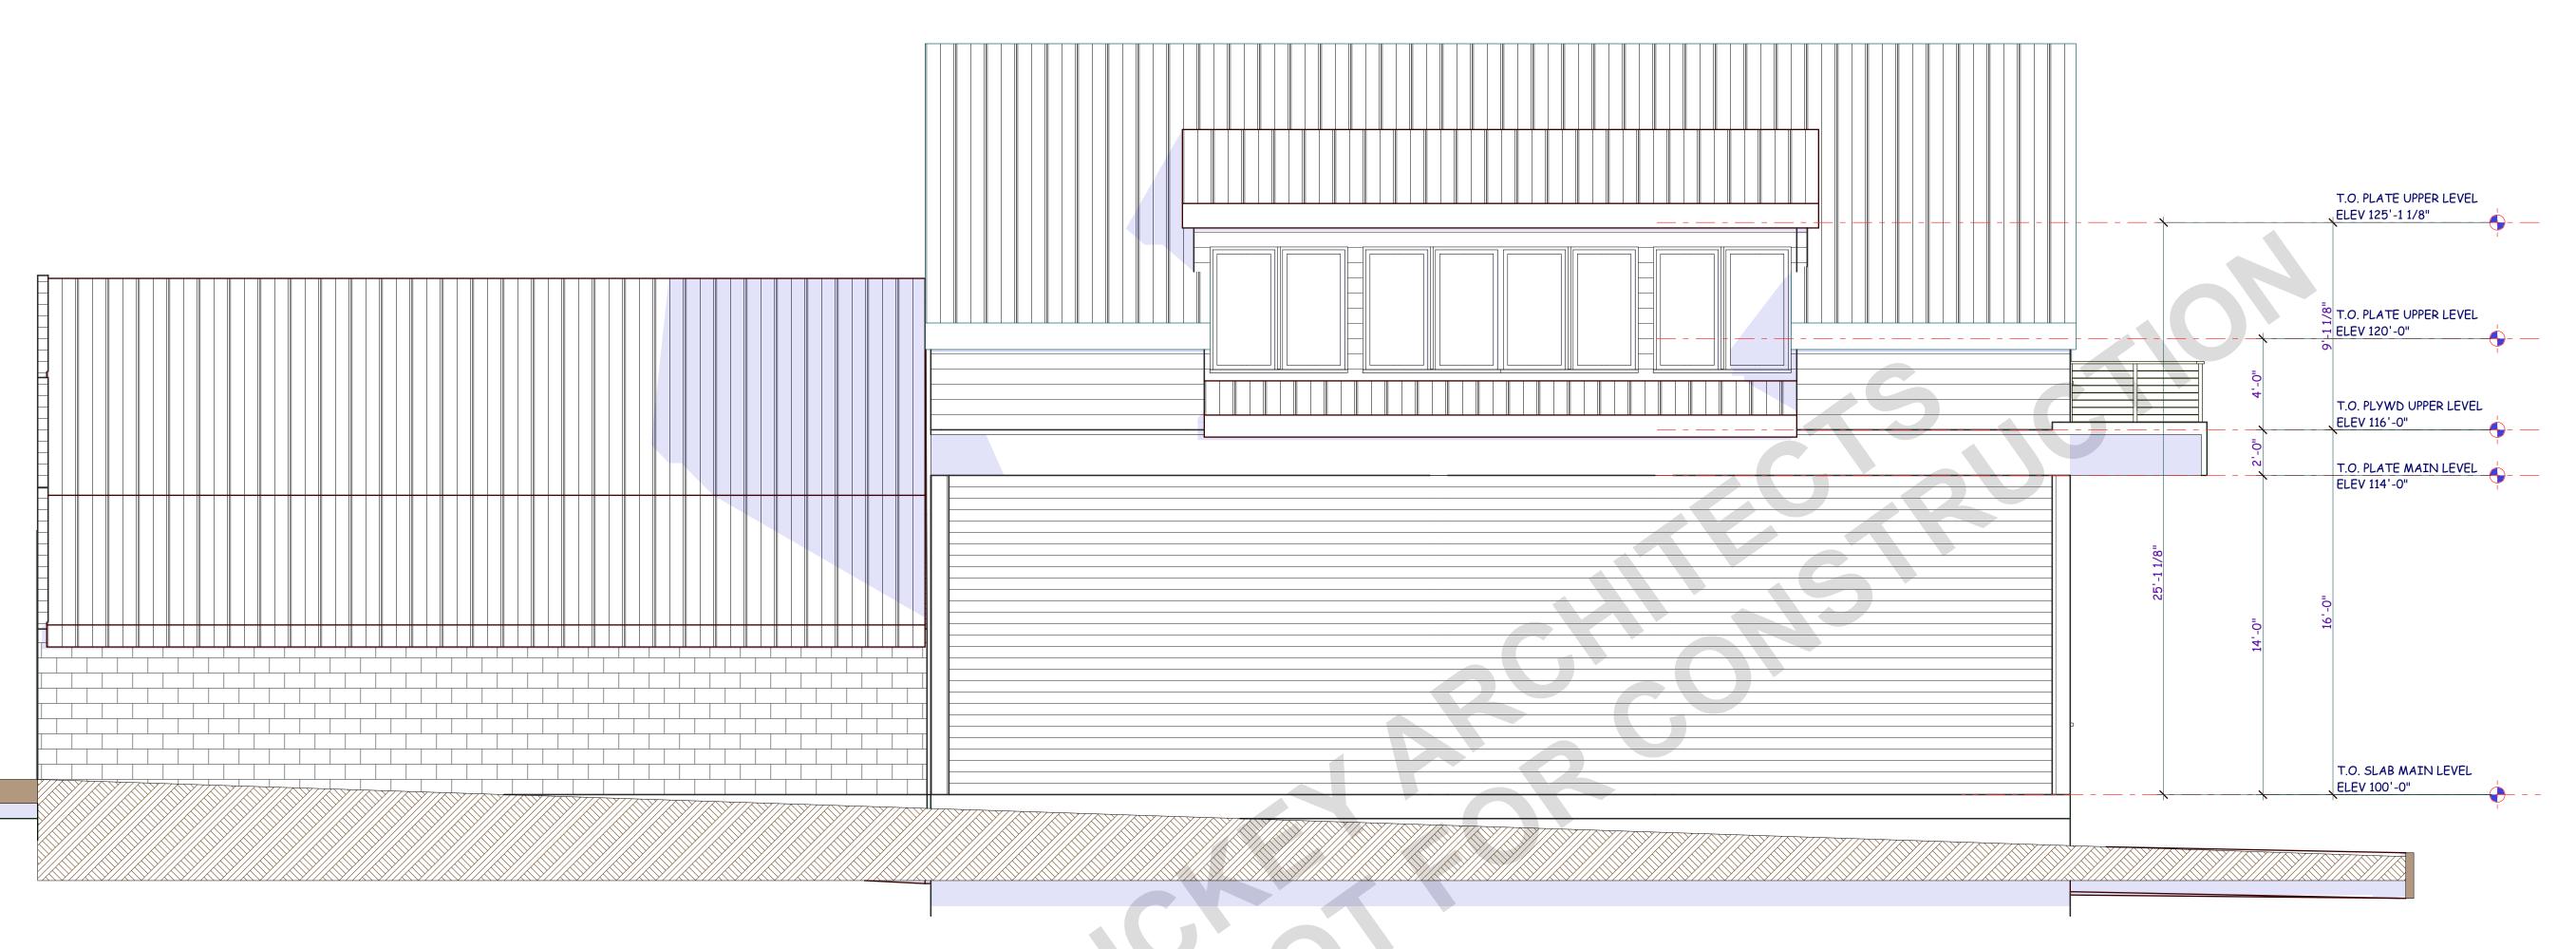

#### I. Description of Project:

The multi-use building (residential and commercial building) is intended to be a 2-story building with 2 residential units on the upper story and commercial on the main level. Each residential unit contains a single bedroom with a bathroom. Unit "A" has a floor area of 921 square feet. Unit "B" has a floor area of 993 square feet. The amount of floor area for the main level commercial unit is 2,400 square feet. The new structure will be positioned behind the existing Livery Building on Main Street. A portion of the Livery at the rear will be demolished to allow for the new structure.

#### III. Reason of the request:

The 7/12 roof slope, which is preferred, is designed to match the existing Livery Building roof slope which creates a better flow between the buildings. There is a small difference in height between the two slopes. The 7/12 slope is slightly higher but significantly less than the allowable 40 foot limit. There are several buildings in the area that are taller, across street plus further east. As the area grows there will be more buildings built higher and this will be a smaller structure comparatively. The Planning Department is comparing the new construction to the existing Livery as for height. The lower height may be considered a better scale but since the new construction is at the rear of the Livery, it will not be compared as much or closely from the street level as it may be in direct drawn elevation.