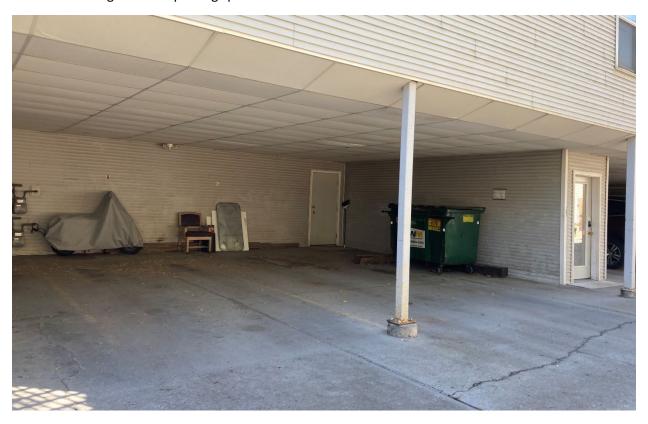

2. That, because of such physical circumstances or conditions, the property cannot reasonably be developed in conformity with the provisions of this Title;

**Staff Comment** – As discussed earlier, there are no physical conditions with the property that make parking conformance unfeasible. Most likely, compliance with the off-street parking standards would modestly limit certain commercial uses. Furthermore, the claim that at a reduction of the commercial space would potentially result in only one residential unit is unconvincing. The Weller Building's covered parking (250 W Main St; See pictures), for example, cantilevers its 2<sup>nd</sup> level residential component to meet the off-street parking requirements. Staff has also recommended to the applicant that, since the attached livery structure is expected to undergo future alteration, perhaps those changes could be contemplated sooner and thereby afford more commercial space for the new structure.

6 dwelling units in the Weller Building, downtown New Castle, CO.

Each unit is designated 1.5 parking spaces.

Large truck parked under covering, 23' depth, plus 9' in each parking space that is not covered. Pictures taken 9/23/22 at 11am.