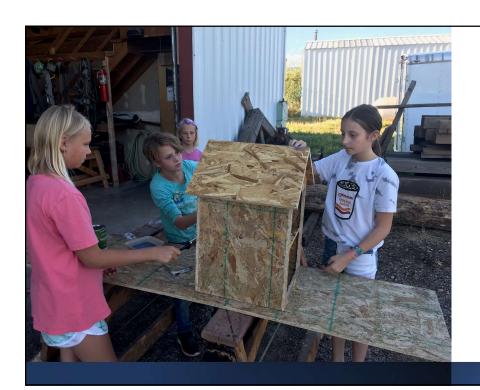

Girl Scout Troop #10238 is excited to have Council consider the construction and installation of a *Book Exchange Library*. With activities like mini soccer, fishing, and other park uses occurring regularly in Alder Park, the girls feel that park users might benefit by having the ability to grab a book while sitting and watching sports or waiting to catch a fish.

## Project Design

- We found a little free library design from HGTV
- The dimensions are 14x14x18
- · Can lock with a hook
- · Weather resistant

## Budget

- Created a budget by looking up the project design supplies and searching the Lowes website. The budget was \$100 to construct the Book Exchange
- Donated plywood from Journey's family
- The girls held a bake sale at City Market to earn funds for the project