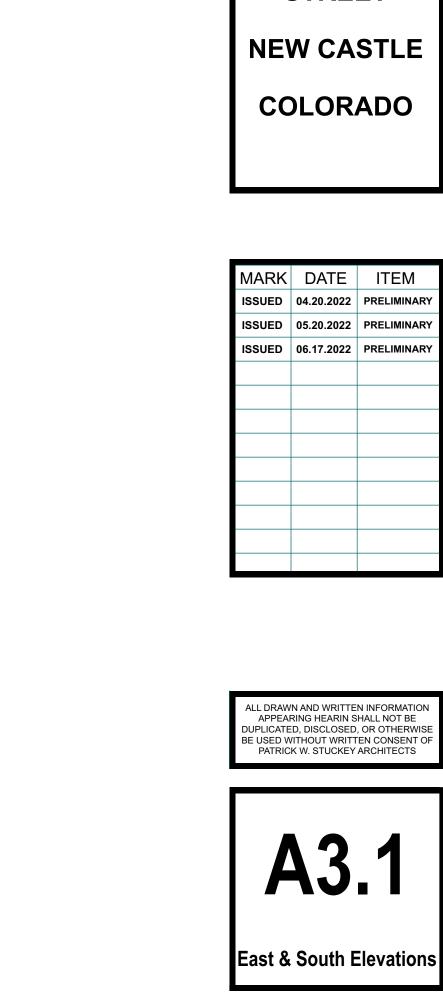

The roof of the new construction with a 7/12 slope has a height of 34'-9 1/2'', where the height limitation is for commercial zone is 40 feet. The slope of the roof is based on the existing building roof slope. On review by the Planning Department, it was requested to reduce the height of the new construction based on the Planning Departments interpretation of the zoning code. A 6/12 slope having a height of 32'-11 1/4'' was investigated.

#### III. Reason of the request:

The 7/12 roof slope, which is preferred, is designed to match the existing Livery Building roof slope which creates a better flow between the buildings. There is a small difference in height between the two slopes. The 7/12 slope is slightly higher but significantly less than the allowable 40 foot limit. There are several buildings in the area that are taller, across street plus further east. As the area grows there will be more buildings built higher and this will be a smaller structure comparatively. The Planning Department is comparing the new construction to the existing Livery as for height. The lower height may be considered a better scale but since the new construction is at the rear of the Livery, it will not be compared as much or closely from the street level as it may be in direct drawn elevation.