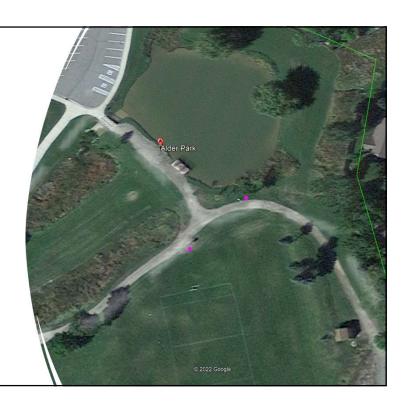

### Location Plan – Alder Pond Park

• The pink dots are the two proposed locations

7