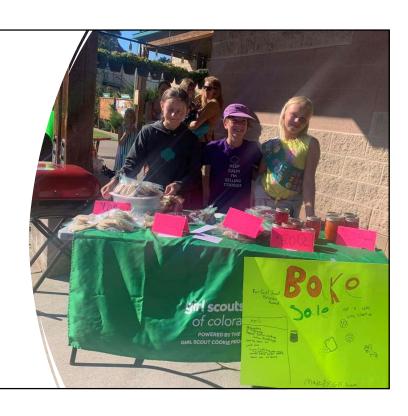

## Budget

- Created a budget by looking up the project design supplies and searching the Lowes website. The budget was \$100 to construct the Book Exchange
- Donated plywood from Journey's family
- The girls held a bake sale at City Market to earn funds for the project