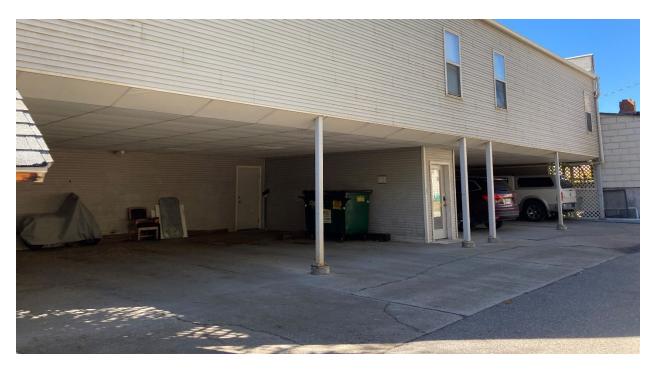

2. That, because of such physical circumstances or conditions, the property cannot reasonably be developed in conformity with the provisions of this Title;

**Staff Comment** – As discussed earlier, there are no physical conditions with the property that make parking conformance unfeasible. Most likely, compliance with the off-street parking standards would modestly limit certain commercial uses. Furthermore, the claim that at a reduction of the commercial space would potentially result in only one residential unit is unconvincing. The Weller Building's covered parking (250 W Main St; See pictures), for example, cantilevers its 2<sup>nd</sup> level residential component to meet the off-street parking requirements. Staff has also recommended to the applicant that, since the attached livery structure is expected to undergo future alteration, perhaps those changes could be contemplated sooner and thereby afford more commercial space for the new structure.

6 dwelling units in the Weller Building, downtown New Castle, CO.

Each unit is designated 1.5 parking spaces.

Large truck parked under covering, 23' depth, plus 9' in each parking space that is not covered. Pictures taken 9/23/22 at 11am.