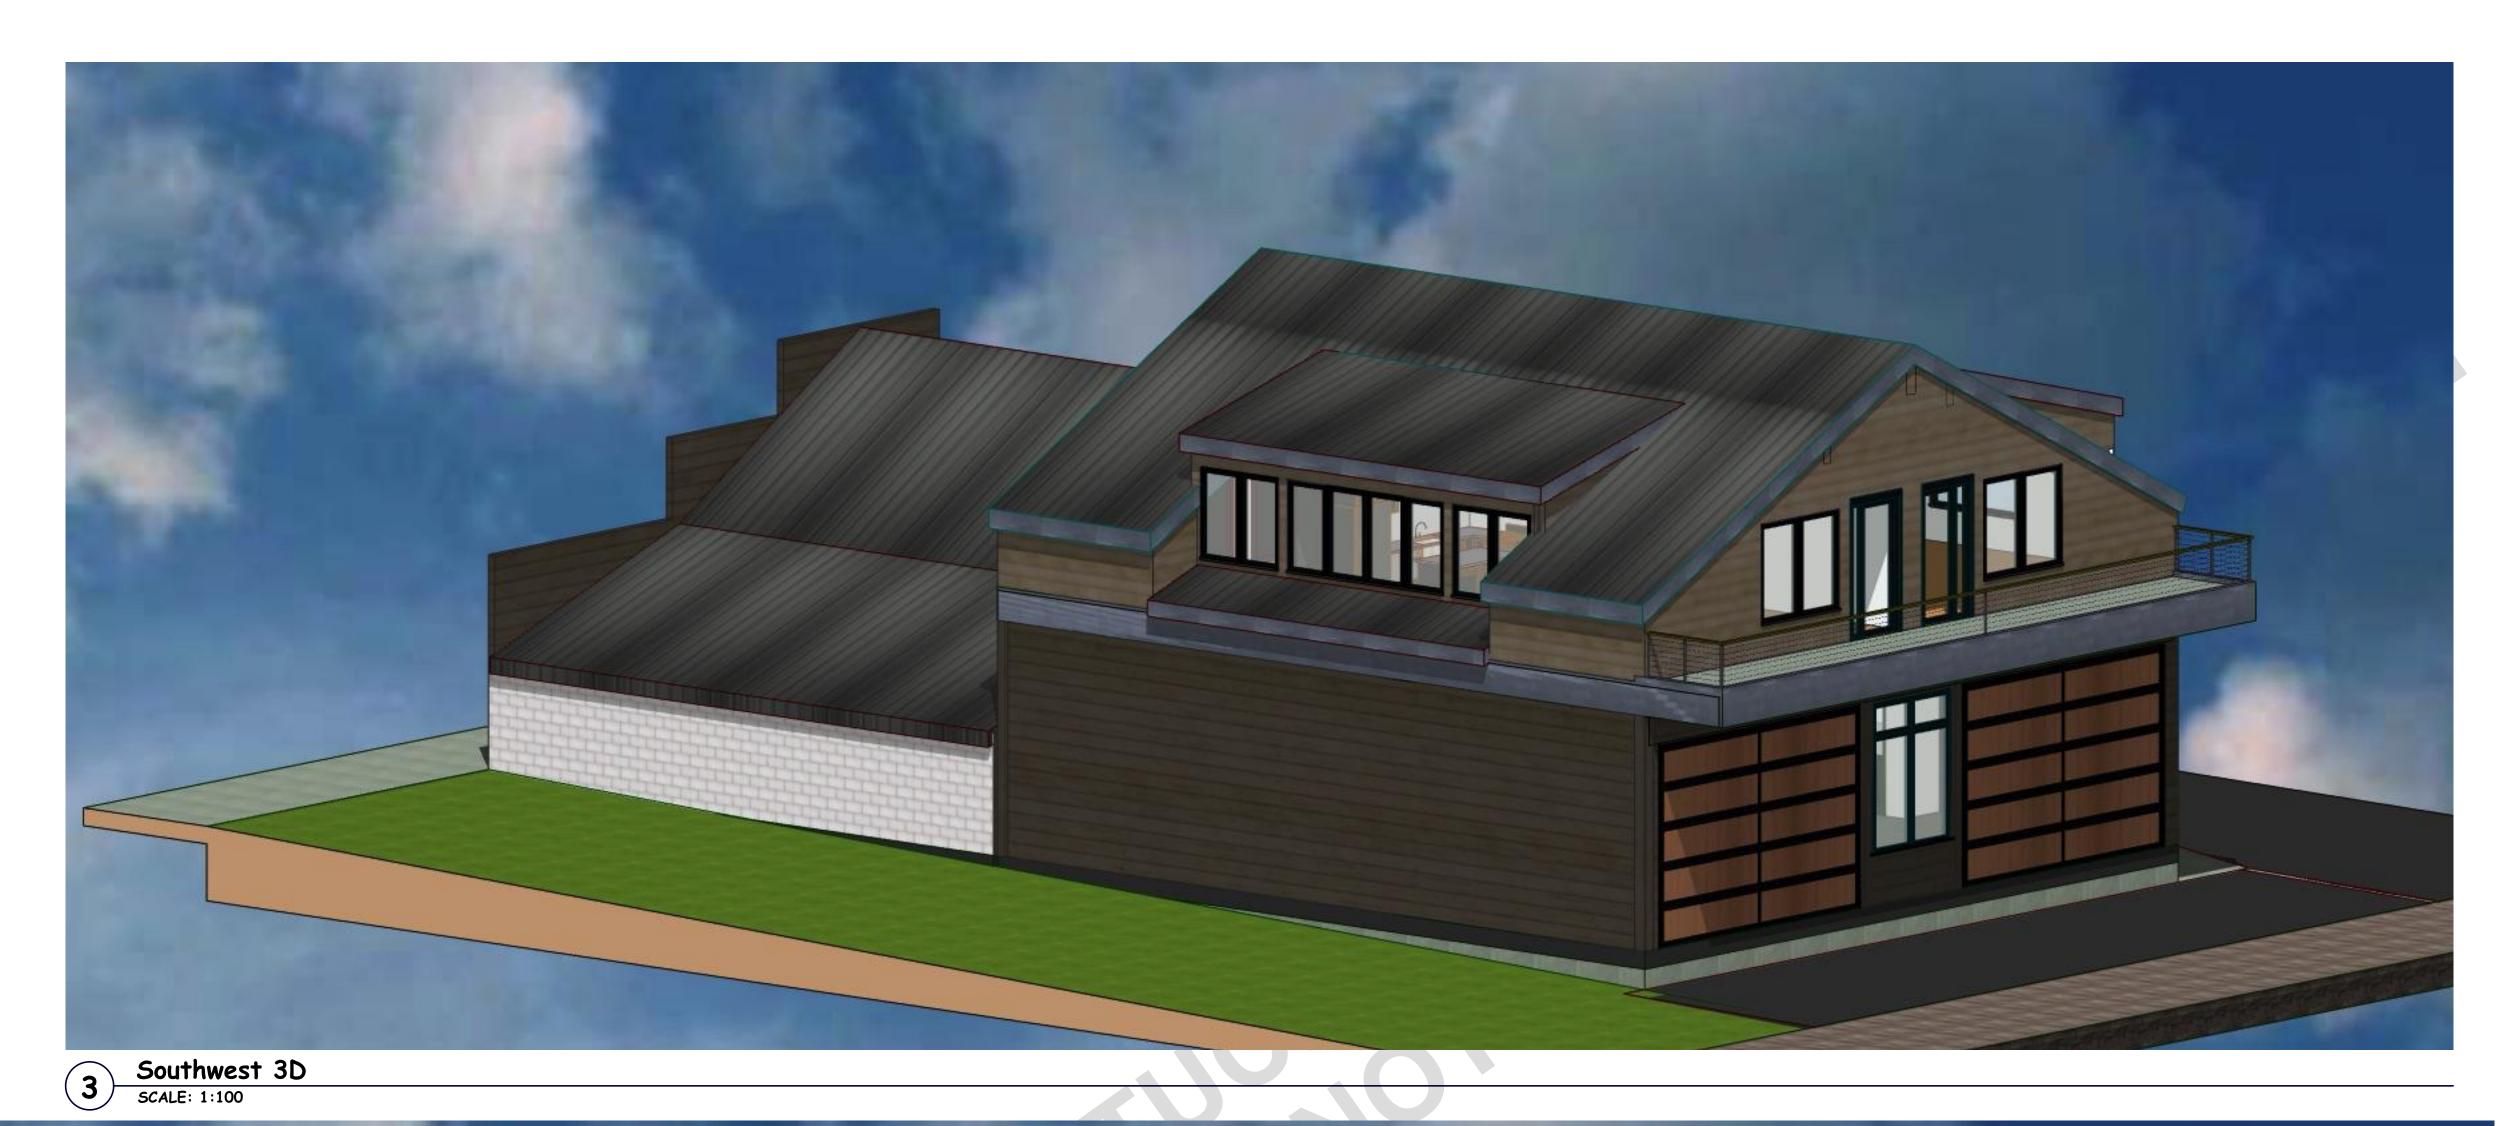

SCALE: 1/4" = 1'-0"

Southeast 3D

SCALE: 1:100

Northeast 3D

SCALE: 1:100

PATRICK W. STUCKEY ARCHITECTS
RESIDENTIAL © COMMERCIAL ARCHITECTURE

960 CLUBHOUSE DRIVE,
NEW CASTLE, COLORADO
81647
970.984.9220

JOSEPH MAISON

**CUSTOM LOG** 

52 POTTERY LANE EL JEBEL, COLORADO

MULTI-USE BUILDING

503 MAIN STREET

NEW CASTLE

COLORADO

| MARK   | DATE       | ITEM        |
|--------|------------|-------------|
| ISSUED | 04.20.2022 | PRELIMINARY |
| ISSUED | 05.20.2022 | PRELIMINARY |
| ISSUED | 06.17.2022 | PRELIMINARY |
|        |            |             |
|        |            |             |
|        |            |             |
|        |            |             |
|        |            |             |
|        |            |             |
|        |            |             |
|        |            |             |
|        |            |             |