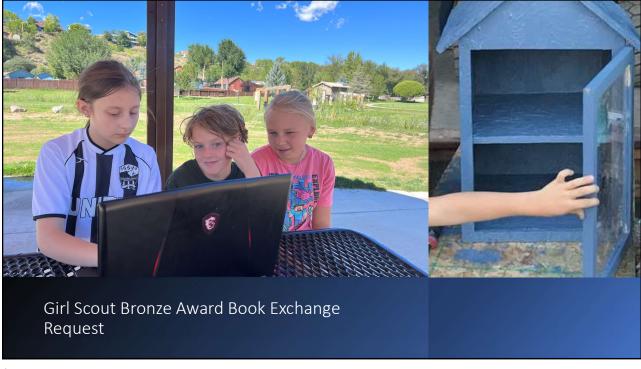

Girl Scout Troop #10238 is excited to have Council consider the construction and installation of a *Book Exchange Library*. With activities like mini soccer, fishing, and other park uses occurring regularly in Alder Park, the girls feel that park users might benefit by having the ability to grab a book while sitting and watching sports or waiting to catch a fish.

# Request to Install the Project at Alder Pond Park

Planned installation date Friday, October 7th

The Girl Scouts emailed Dave Reynolds, Town Administrator and he ran this by the Public Works Director, and all looked good.