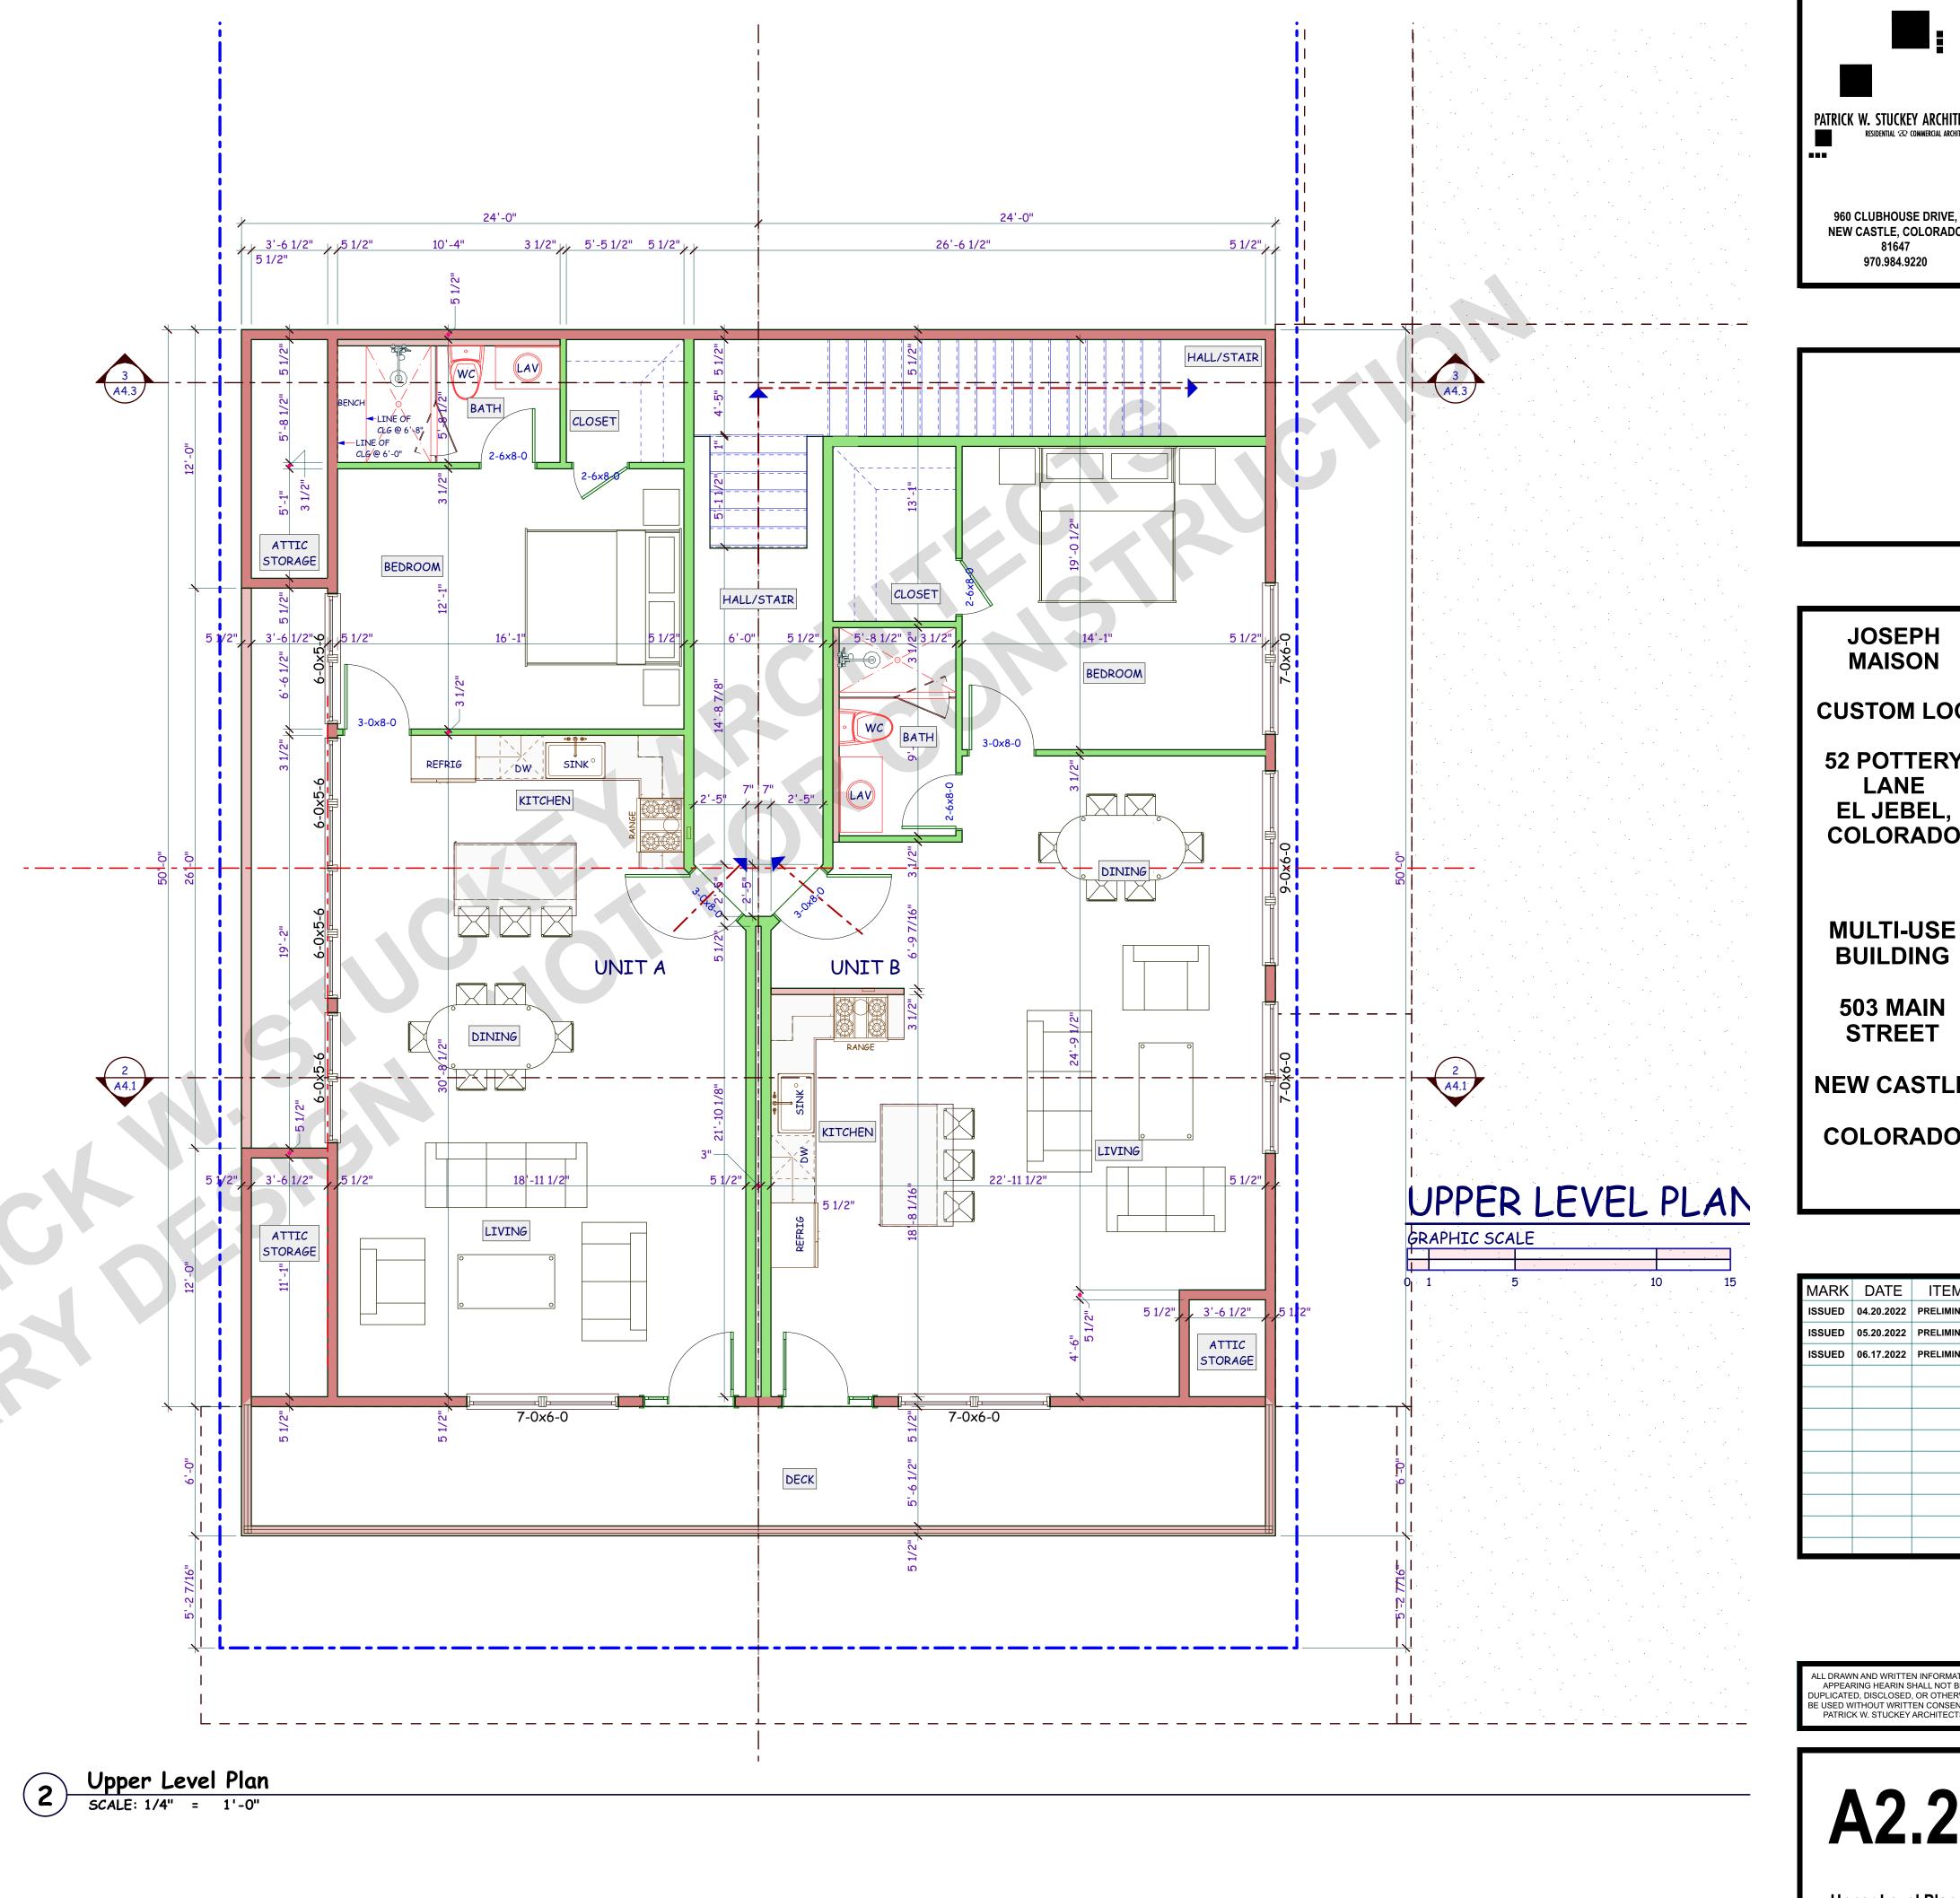

#### I. Description of Project:

The multi-use building (residential and commercial building) is intended to be a 2-story building with 2 residential units on the upper story and commercial on the main level. Each residential unit contains a single bedroom with a bathroom. Unit "A" has a floor area of 921 square feet. Unit "B" has a floor area of 993 square feet. The amount of floor area for the main level commercial unit is 2,400 square feet. The new structure will be positioned behind the existing Livery Building on Main Street. A portion of the Livery at the rear will be demolished to allow for the new structure.

If a third parking space was provided it would significantly reduce the new building square footage and limit the possible uses and viability of the commercial portion building. It is intended sometime in the future to have a commercial tenant such as restaurant. Plus, it would potentially reduce the upper-level apartments to a single unit. The reduction in number of residential units and commercial floor area would cause a reduction in the return of the investment dollar and make it difficult to refurbish the existing Livery Building from the investments made.