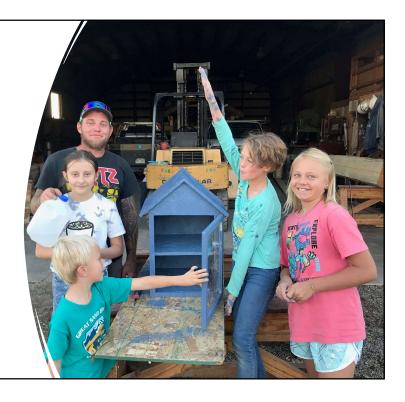

## Project Design

- We found a little free library design from HGTV
- The dimensions are 14x14x18
- · Can lock with a hook
- · Weather resistant

# Request to Install the Project at Alder Pond Park

Planned installation date Friday, October 7th

The Girl Scouts emailed Dave Reynolds, Town Administrator and he ran this by the Public Works Director, and all looked good.