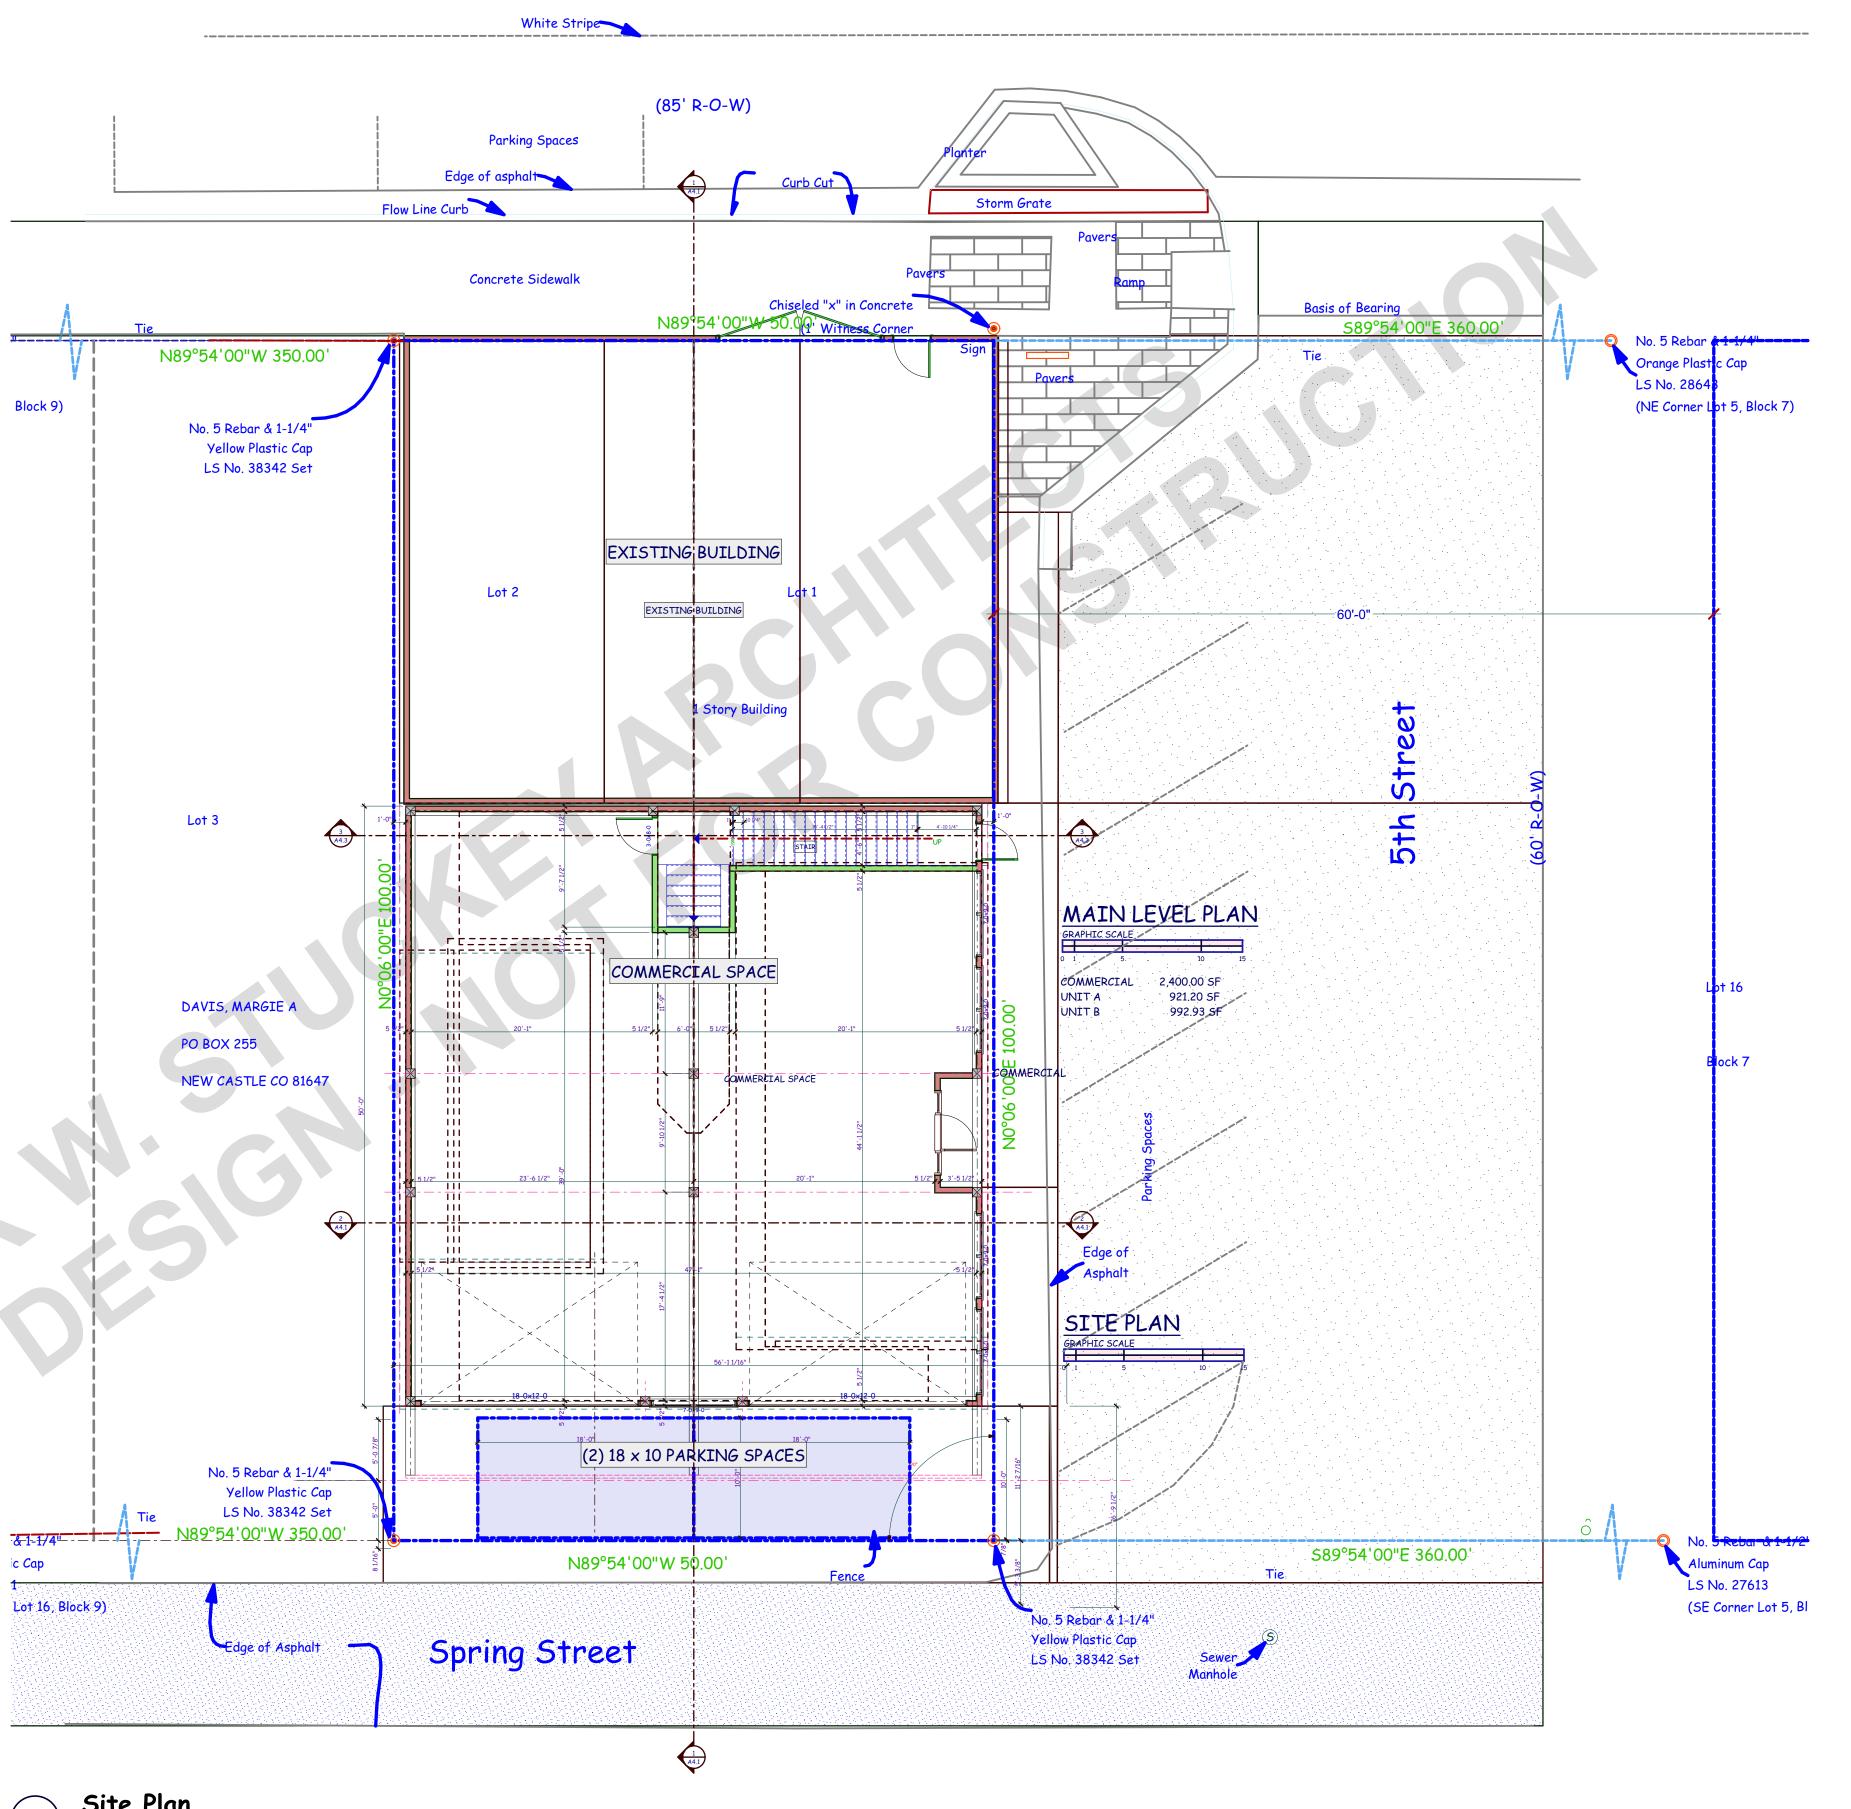

#### I. Description of Project:

The multi-use building (residential and commercial building) is intended to be a 2-story building with 2 residential units on the upper story and commercial on the main level. Each residential unit contains a single bedroom with a bathroom. Unit "A" has a floor area of 921 square feet. Unit "B" has a floor area of 993 square feet. The amount of floor area for the main level commercial unit is 2,400 square feet. The new structure will be positioned behind the existing Livery Building on Main Street. A portion of the Livery at the rear will be demolished to allow for the new structure.

The roof of the new construction with a 7/12 slope has a height of 34'-9 1/2'', where the height limitation is for commercial zone is 40 feet. The slope of the roof is based on the existing building roof slope. On review by the Planning Department, it was requested to reduce the height of the new construction based on the Planning Departments interpretation of the zoning code. A 6/12 slope having a height of 32'-11 1/4'' was investigated.

Off street parking for the residential units only shows 2 parking spaces as the zoning code requirement requires 3 parking spaces.

#### Board of Adjustment - Hearing Tuesday, October 4<sup>th</sup>, 2022 Resolution BZ 2022-01 Staff Report

| Name of Applicant        | Joseph H. Maison                                                                                                                                                                                                       |  |
|--------------------------|------------------------------------------------------------------------------------------------------------------------------------------------------------------------------------------------------------------------|--|
| Mailing Address          | 15452 Highway 82, Carbondale, CO 81623                                                                                                                                                                                 |  |
| Property Address         | 503 W Main St., New Castle, CO 81647                                                                                                                                                                                   |  |
| Name of Property Owner   | Joseph H. Maison & Nancy Maison                                                                                                                                                                                        |  |
| Existing Zoning          | Commercial (C-1), New Castle Original Townsite                                                                                                                                                                         |  |
| Surrounding Zoning       | C-1                                                                                                                                                                                                                    |  |
| Surrounding Land Uses    | Hogback Pizza, 88 Grill, Ore House Inn, New Castle Dental, Single family home                                                                                                                                          |  |
| Existing use of property | Storage                                                                                                                                                                                                                |  |
| Proposed use of property | Demolition of rear apartment to make room for the addition of two (2) upper-level residential units (~950 square ft. each) and a lower level commercial space (2,400 square ft.); Existing livery structure to remain; |  |
| Lot size                 | 0.1 acres or 5,000 sf                                                                                                                                                                                                  |  |

The property is bordered by a single-family home to the west, 15 ft alleyway and railroad right-of-way to the south, public parking to the east, and Main Street to the north. There are 3 public parking spaces on Main Street, directly north of the property. There are also 12 public parking spaces on Vandeventer Ave. to the east. Pursuant to municipal code section 17.36.040.D, residential dwelling units are permitted when located on a floor above the ground floor of a commercial use building.