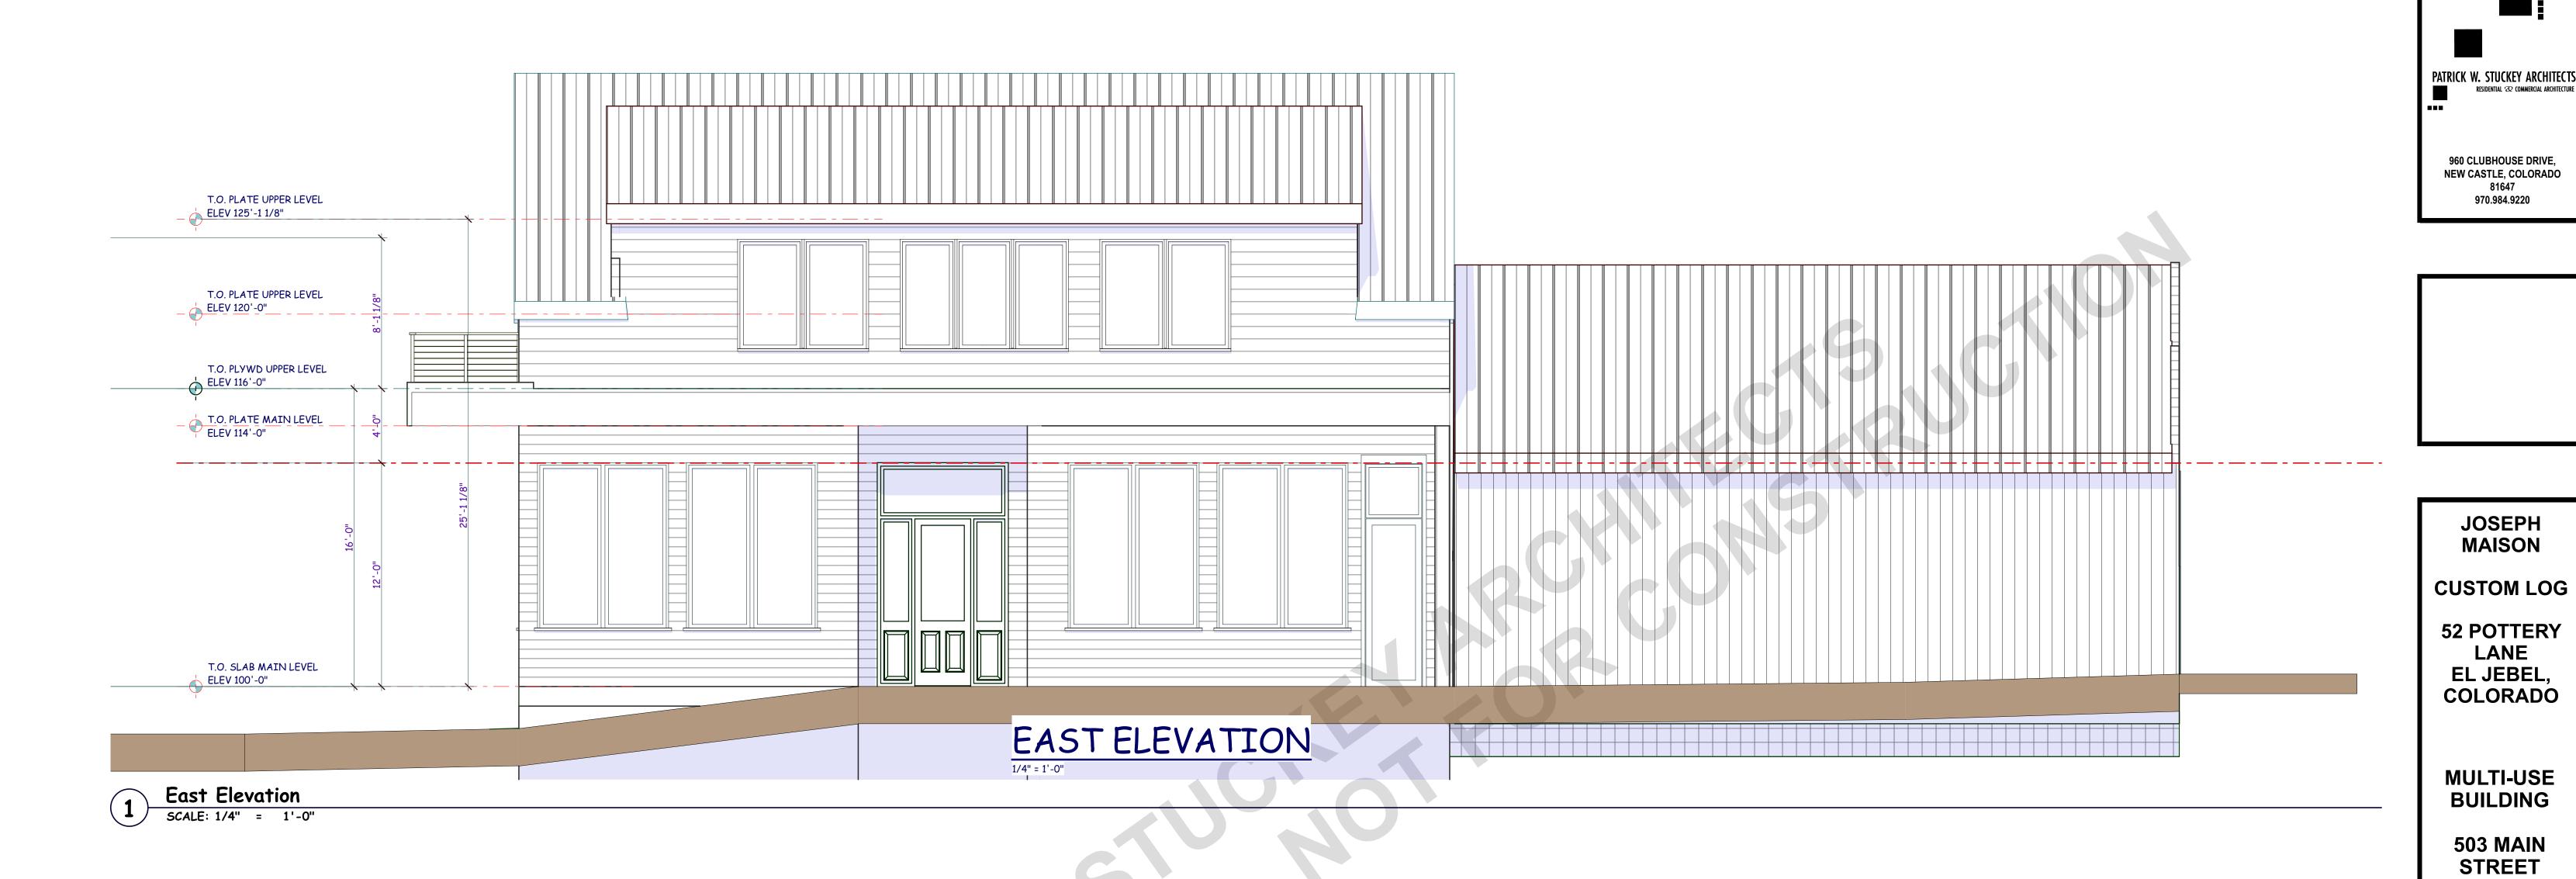

The roof of the new construction with a 7/12 slope has a height of 34'-9 1/2'', where the height limitation is for commercial zone is 40 feet. The slope of the roof is based on the existing building roof slope. On review by the Planning Department, it was requested to reduce the height of the new construction based on the Planning Departments interpretation of the zoning code. A 6/12 slope having a height of 32'-11 1/4'' was investigated.

#### III. Reason of the request:

The 7/12 roof slope, which is preferred, is designed to match the existing Livery Building roof slope which creates a better flow between the buildings. There is a small difference in height between the two slopes. The 7/12 slope is slightly higher but significantly less than the allowable 40 foot limit. There are several buildings in the area that are taller, across street plus further east. As the area grows there will be more buildings built higher and this will be a smaller structure comparatively. The Planning Department is comparing the new construction to the existing Livery as for height. The lower height may be considered a better scale but since the new construction is at the rear of the Livery, it will not be compared as much or closely from the street level as it may be in direct drawn elevation.