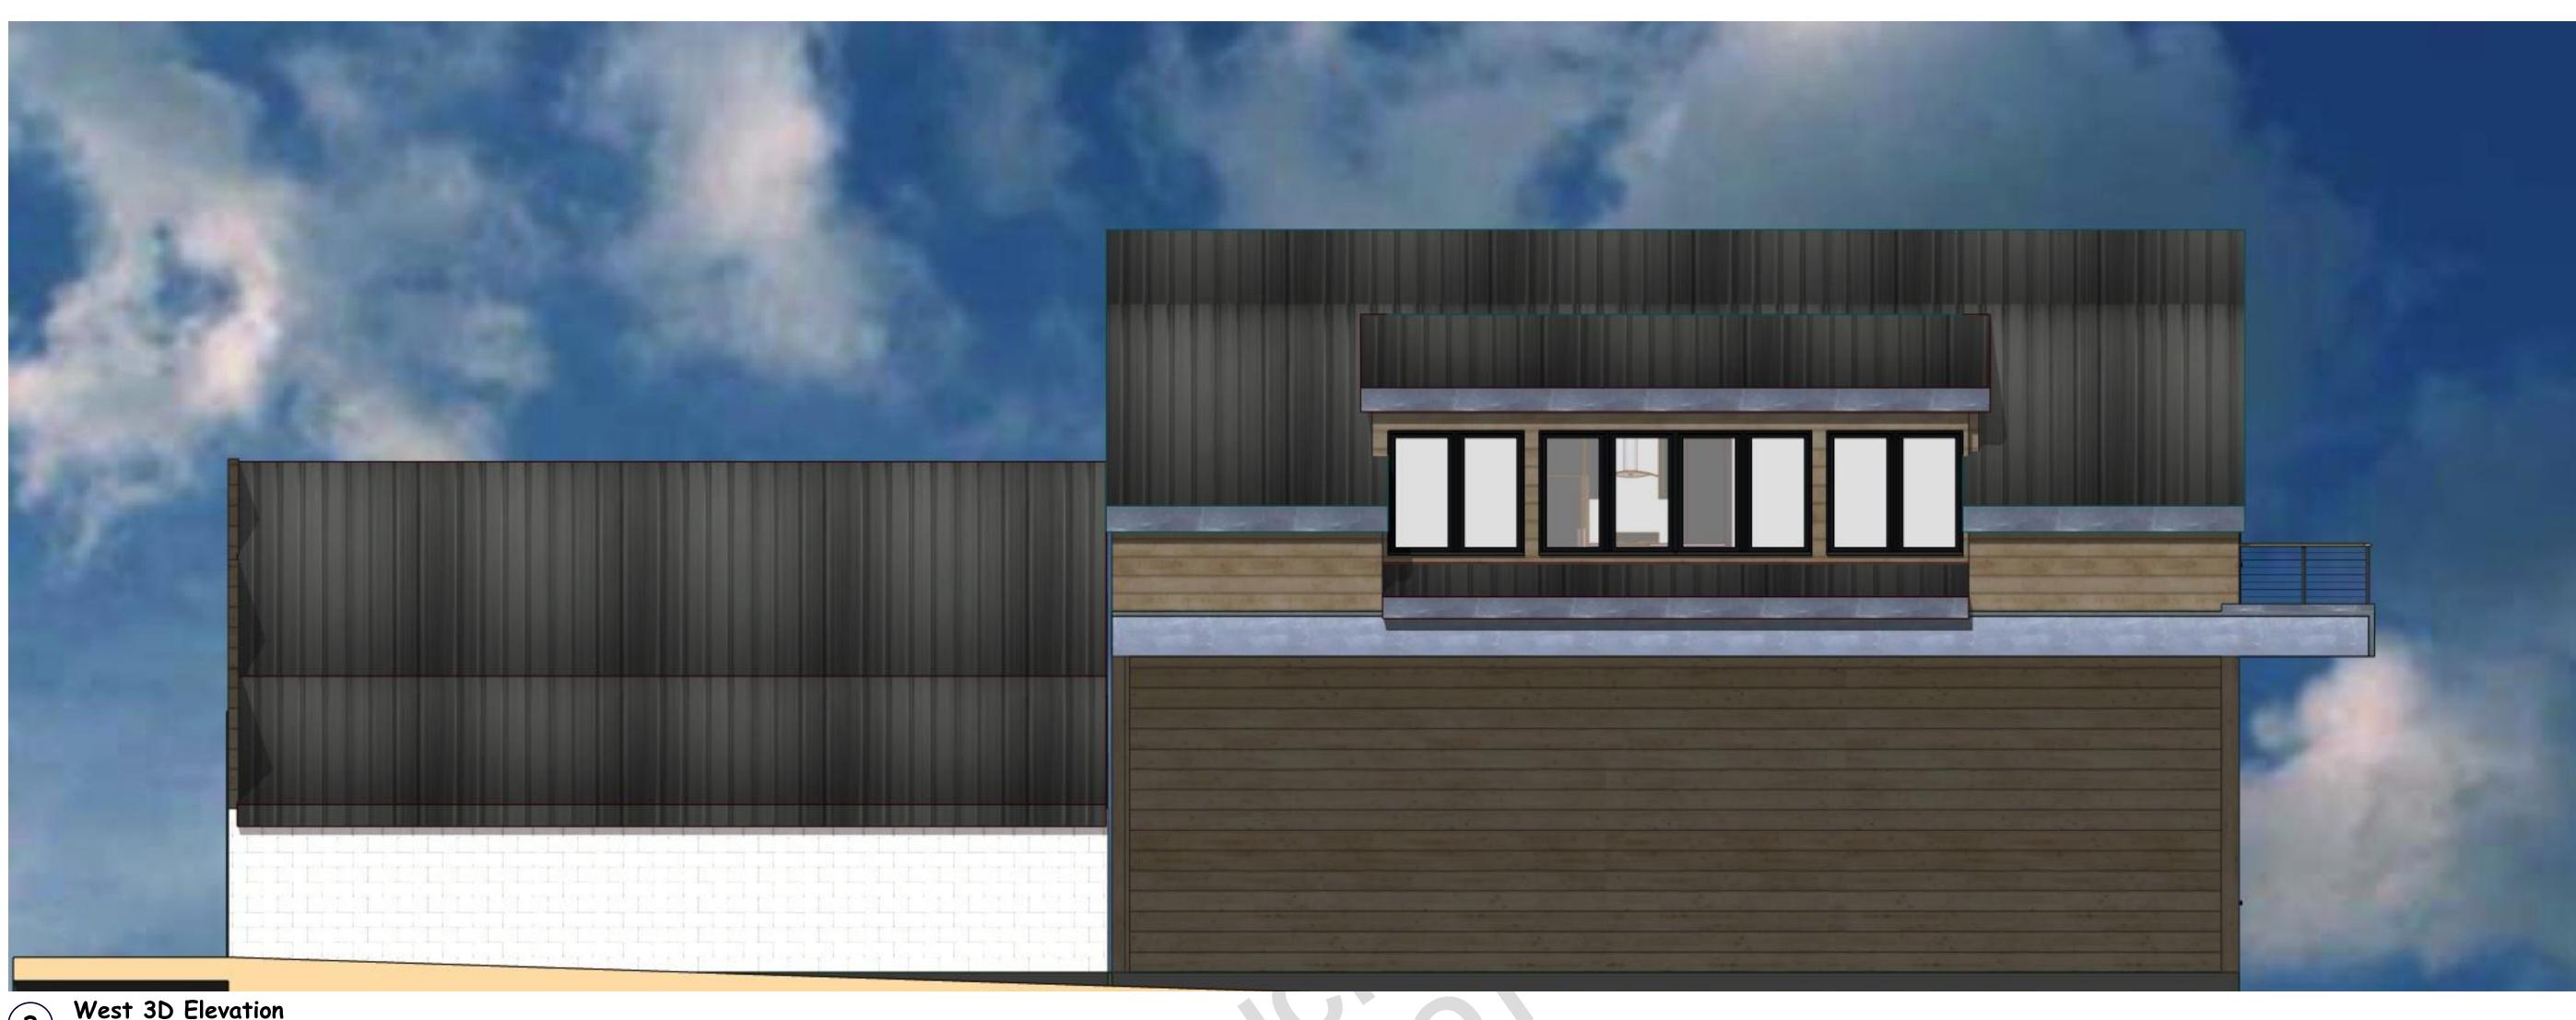

#### I. Description of Project:

The multi-use building (residential and commercial building) is intended to be a 2-story building with 2 residential units on the upper story and commercial on the main level. Each residential unit contains a single bedroom with a bathroom. Unit "A" has a floor area of 921 square feet. Unit "B" has a floor area of 993 square feet. The amount of floor area for the main level commercial unit is 2,400 square feet. The new structure will be positioned behind the existing Livery Building on Main Street. A portion of the Livery at the rear will be demolished to allow for the new structure.

The roof of the new construction with a 7/12 slope has a height of 34'-9 1/2'', where the height limitation is for commercial zone is 40 feet. The slope of the roof is based on the existing building roof slope. On review by the Planning Department, it was requested to reduce the height of the new construction based on the Planning Departments interpretation of the zoning code. A 6/12 slope having a height of 32'-11 1/4'' was investigated.

#### III. Reason of the request:

The 7/12 roof slope, which is preferred, is designed to match the existing Livery Building roof slope which creates a better flow between the buildings. There is a small difference in height between the two slopes. The 7/12 slope is slightly higher but significantly less than the allowable 40 foot limit. There are several buildings in the area that are taller, across street plus further east. As the area grows there will be more buildings built higher and this will be a smaller structure comparatively. The Planning Department is comparing the new construction to the existing Livery as for height. The lower height may be considered a better scale but since the new construction is at the rear of the Livery, it will not be compared as much or closely from the street level as it may be in direct drawn elevation.