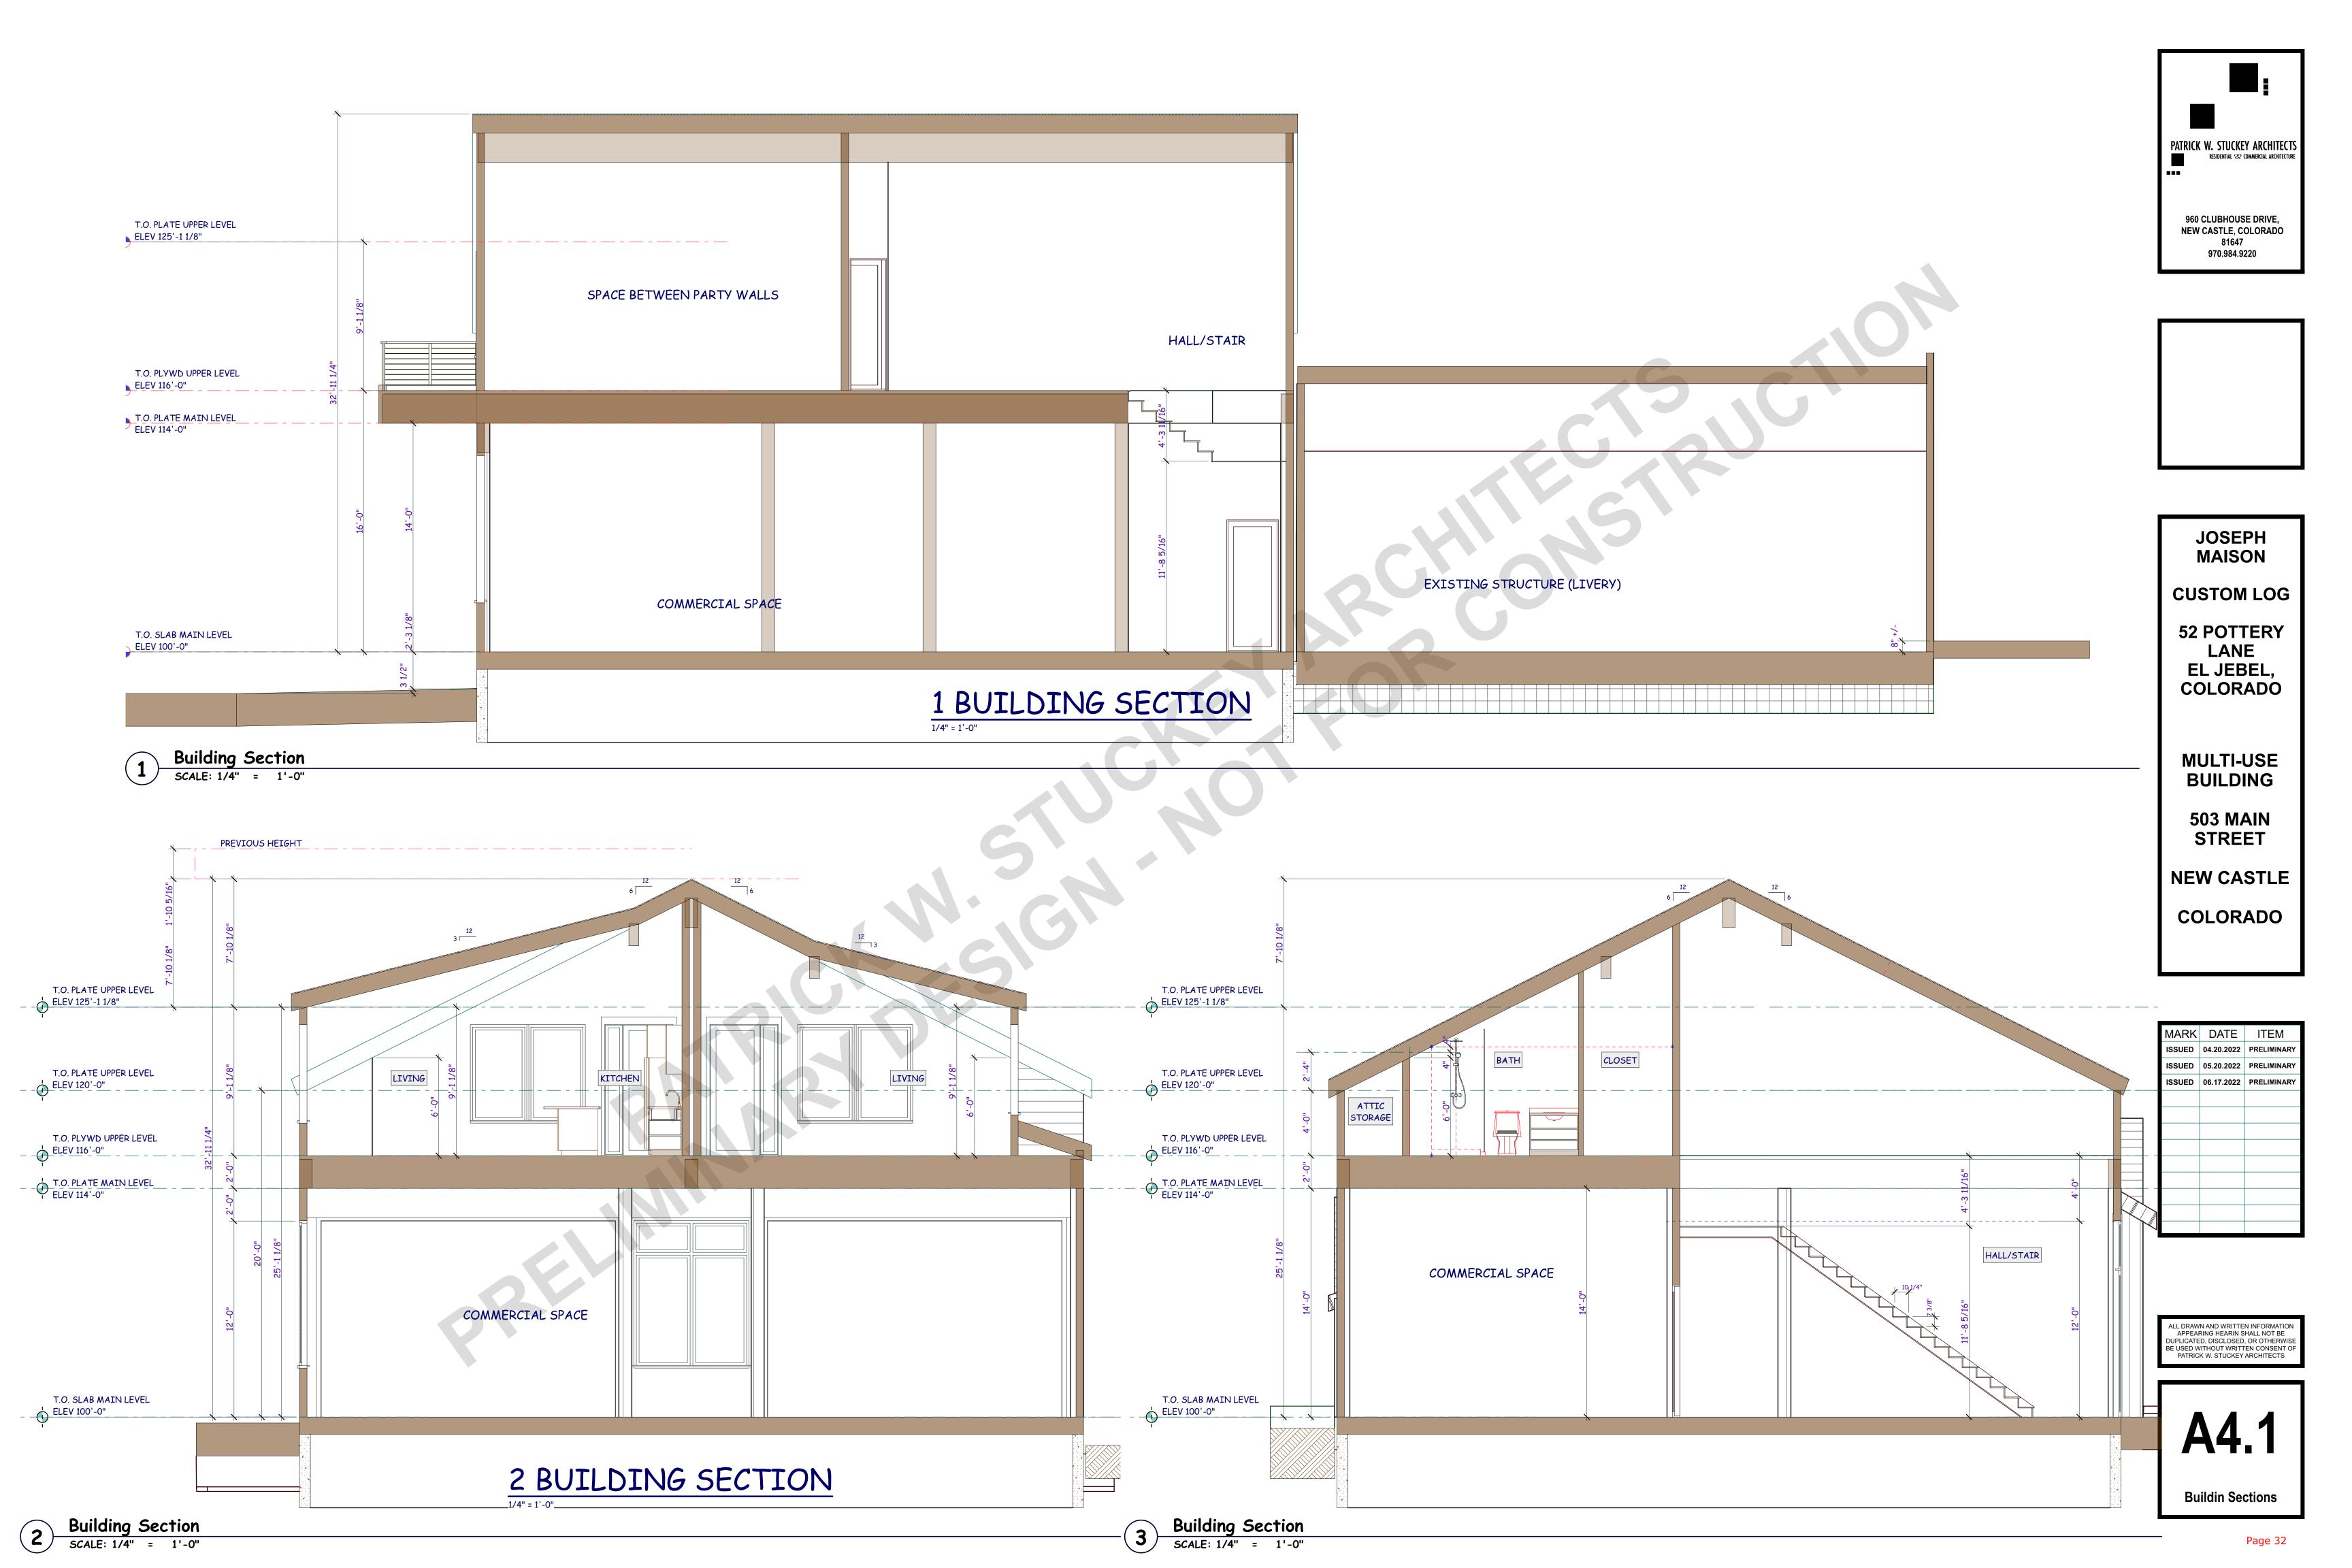

#### I. Description of Project:

The multi-use building (residential and commercial building) is intended to be a 2-story building with 2 residential units on the upper story and commercial on the main level. Each residential unit contains a single bedroom with a bathroom. Unit "A" has a floor area of 921 square feet. Unit "B" has a floor area of 993 square feet. The amount of floor area for the main level commercial unit is 2,400 square feet. The new structure will be positioned behind the existing Livery Building on Main Street. A portion of the Livery at the rear will be demolished to allow for the new structure.

The roof of the new construction with a 7/12 slope has a height of 34'-9 1/2'', where the height limitation is for commercial zone is 40 feet. The slope of the roof is based on the existing building roof slope. On review by the Planning Department, it was requested to reduce the height of the new construction based on the Planning Departments interpretation of the zoning code. A 6/12 slope having a height of 32'-11 1/4'' was investigated.