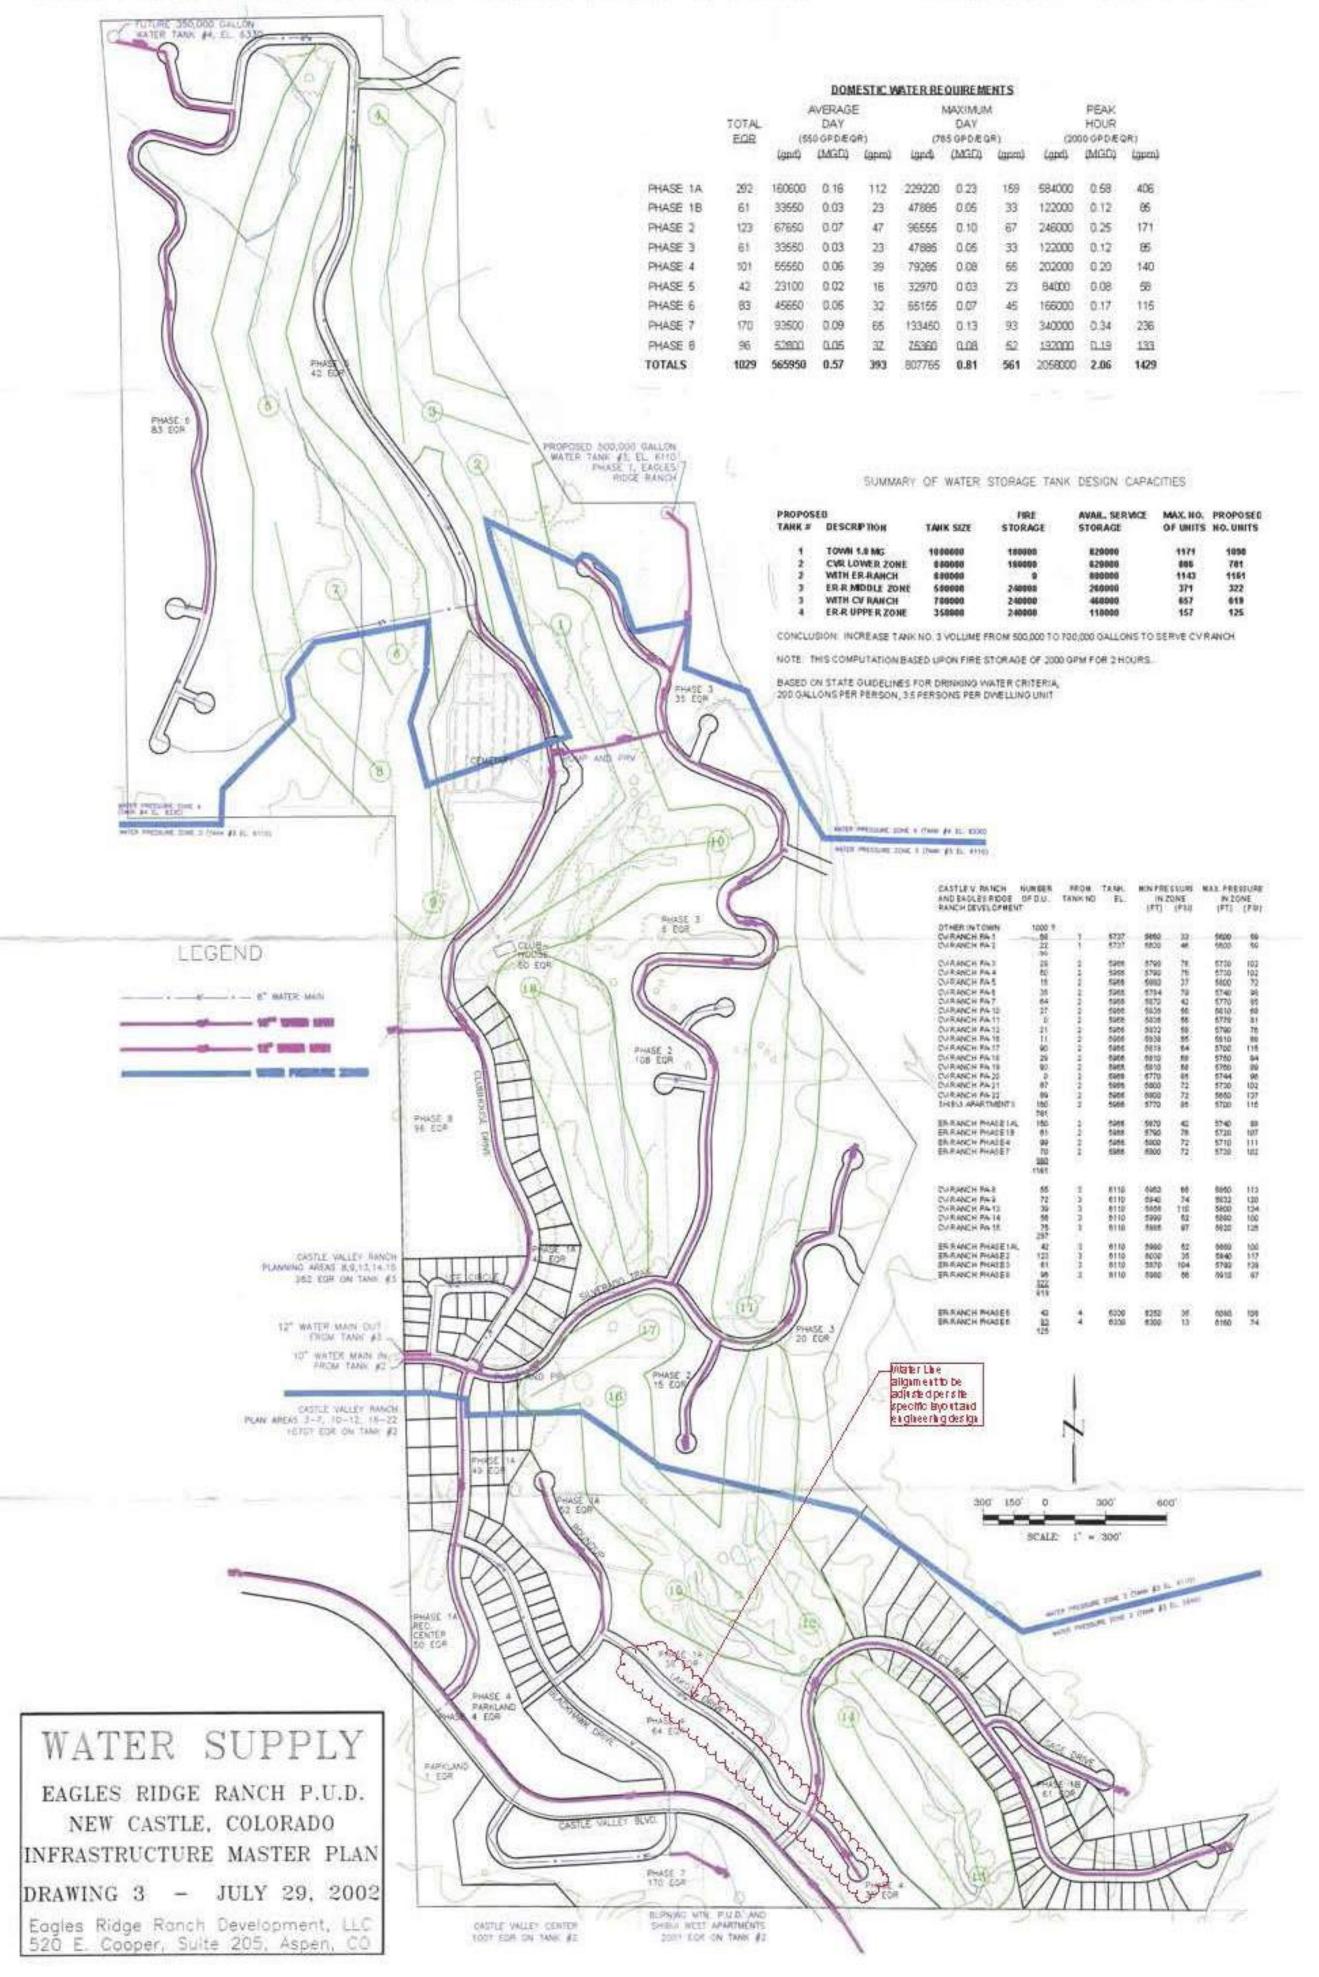

# EAGLES RIDGE RANCH P.U.D., NEW CASTLE INFRASTRUCTURE MASTER PLAN - WATER SUPPLY

The Lakota PUD was originally approved for 827 residential units (EQRs) and 100,000sf commercial space. These totals were primarily the result of calculations performed on the basis of water dedicated from Elk Creek. As of 6/23/21, Lakota has 233 rooftops connected to town water with six additional homes under construction. No commercial property currently exists within the PUD. With 196 additional units for Filing 8 the total build-out in Lakota would be 435 units or 53% of the total allocation, all else being equal. The sewage treatment plant was upgraded years ago to accommodate the full PUD. In short, the town water & sewer service has far greater capacity than would be needed for the development of the proposed units.