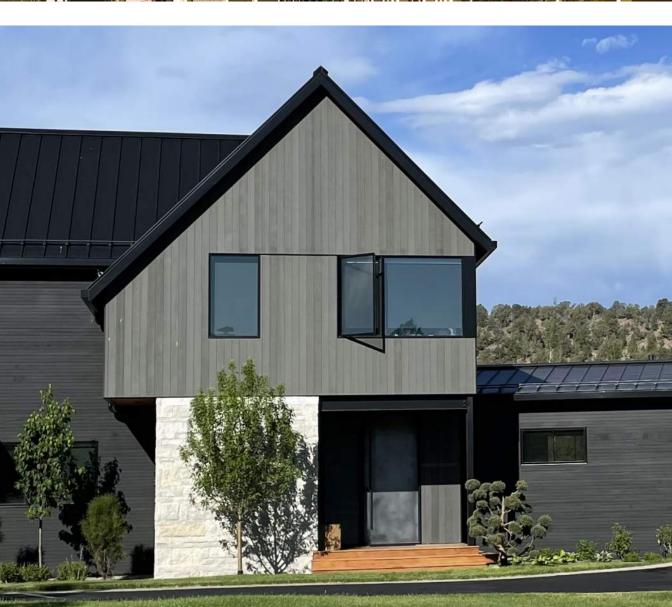

To maintain visual quality in the mixed use zone, building facades should be varied and articulated to provide visual interest to pedestrians and motorists. Street level windows and numerous building entries are required in commercial areas. Arcades, porches, bays and balconies are encouraged. In no case shall the streetside facade of a building consist of an unarticulated blank wall or an unbroken series of garage doors. Building designs should provide as much visual stimulus as possible, without creating a chaotic image. Buildings should incorporate design elements at the street level that draw in pedestrians and reinforce street activity. Facades should vary from one building to the next, rather than create an

overly unified frontage. Building materials such as concrete, masonry, tile, stone and wood are encouraged; glass curtain walls and reflective glass are discouraged. Development shall comply with any design guidelines or illustrations that may be approved as part of the site plan review process described in Section 17.128.030 above.

The applicant is currently in discussions with the Lakota Home Owner's Association ("HOA") design review committee to reach consensus with the exterior treatment of buildings. Examples of those treatments are provided in the submittal.