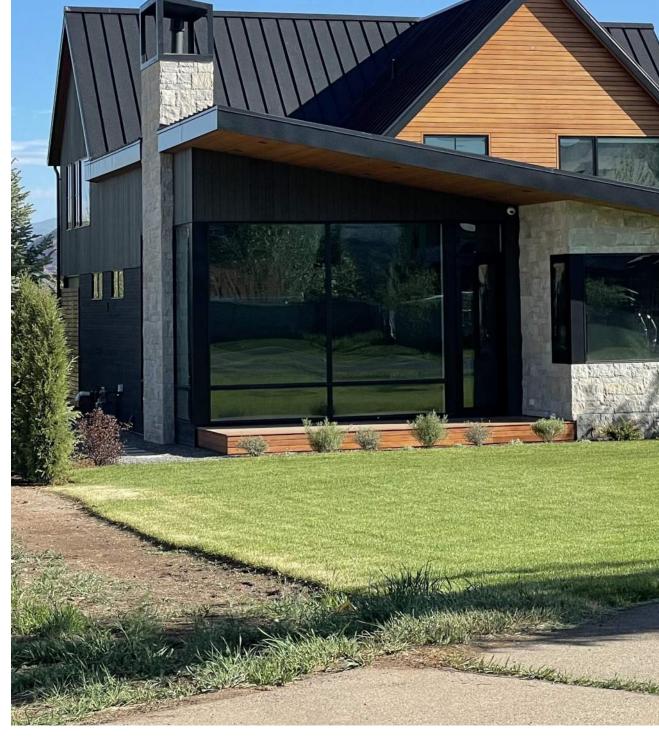

To maintain visual quality in the mixed use zone, building facades should be varied and articulated to provide visual interest to pedestrians and motorists. Street level windows and numerous building entries are required in commercial areas. Arcades, porches, bays and balconies are encouraged. In no case shall the streetside facade of a building consist of an unarticulated blank wall or an unbroken series of garage doors. Building designs should provide as much visual stimulus as possible, without creating a chaotic image. Buildings should incorporate design elements at the street level that draw in pedestrians and reinforce street activity. Facades should vary from one building to the next, rather than create an

overly unified frontage. Building materials such as concrete, masonry, tile, stone and wood are encouraged; glass curtain walls and reflective glass are discouraged. Development shall comply with any design guidelines or illustrations that may be approved as part of the site plan review process described in Section 17.128.030 above.

The applicant is currently in discussions with the Lakota Home Owner's Association ("HOA") design review committee to reach consensus with the exterior treatment of buildings. Examples of those treatments are provided in the submittal.