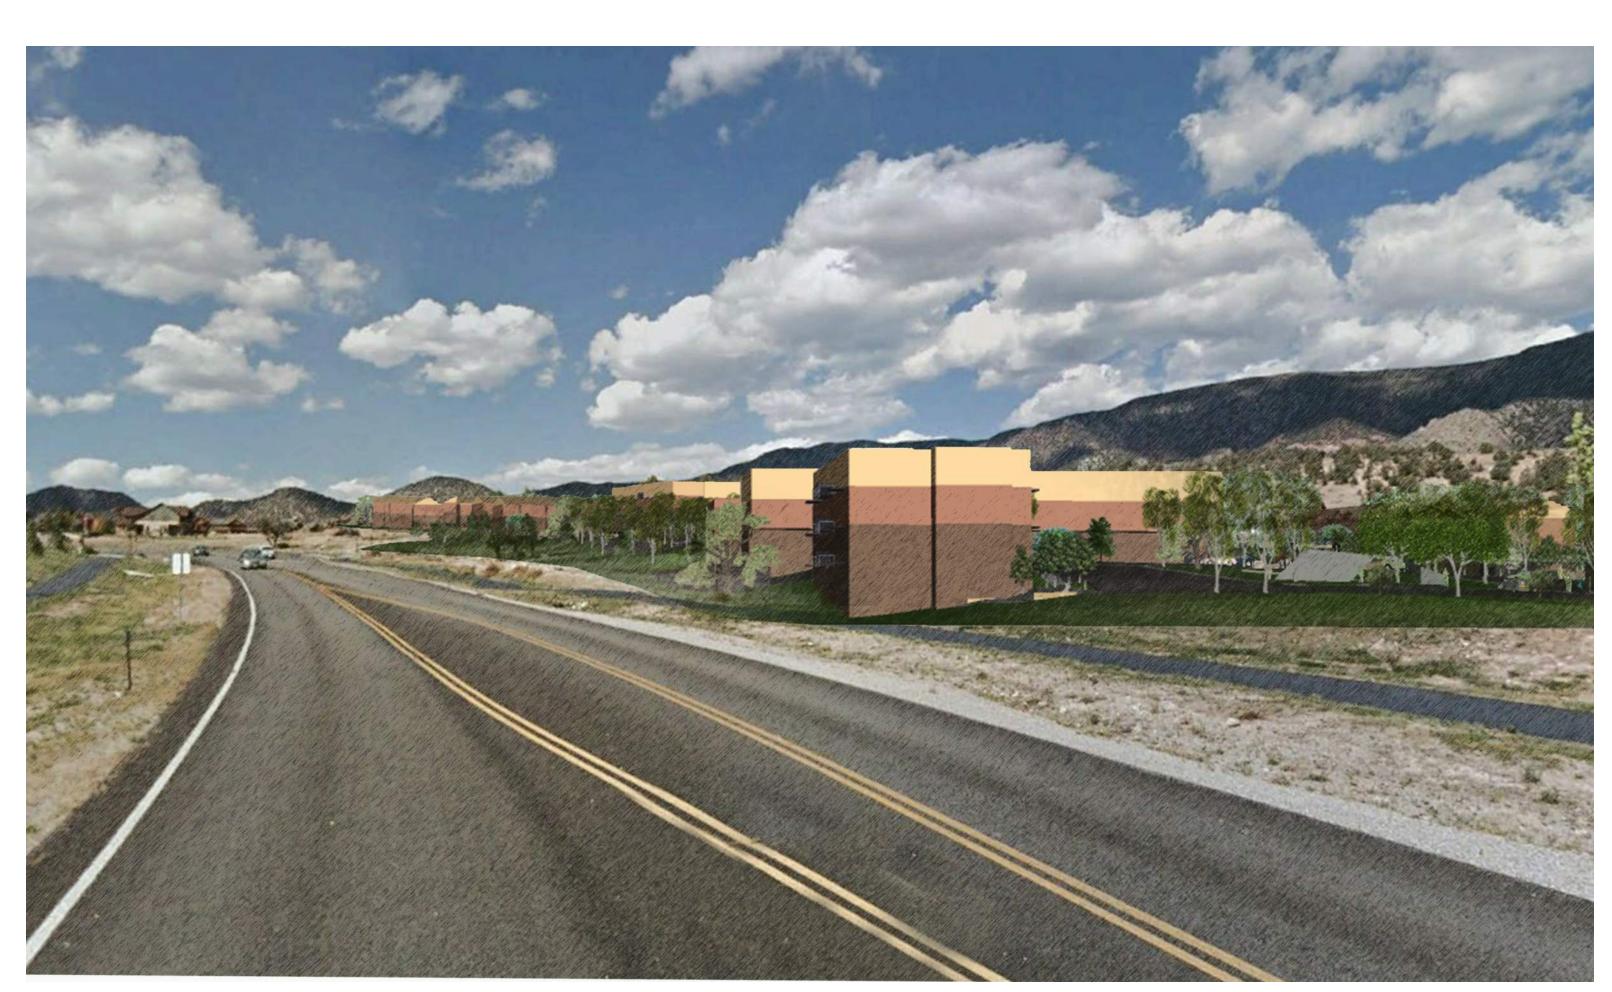

The point here is that buildings arranged closely to topography which drops precipitously at the buildings' perimeter may have to account for this drop in the building height calculation. If

the buildings are already anticipated to exceed the stipulated building height for the zoning by 7ft, then the buildings may appear to be disproportionate to surrounding buildings or out of balance with the surround topography. Care should be given to maintain the view planes along CVB in continuity with the rest of Lakota. Small adjustments in the design of buildings in Parcel 2 may be advised in order to retain the continuity with the surroundings.

Note, the applicant is requesting an additional variance with respect to building height.