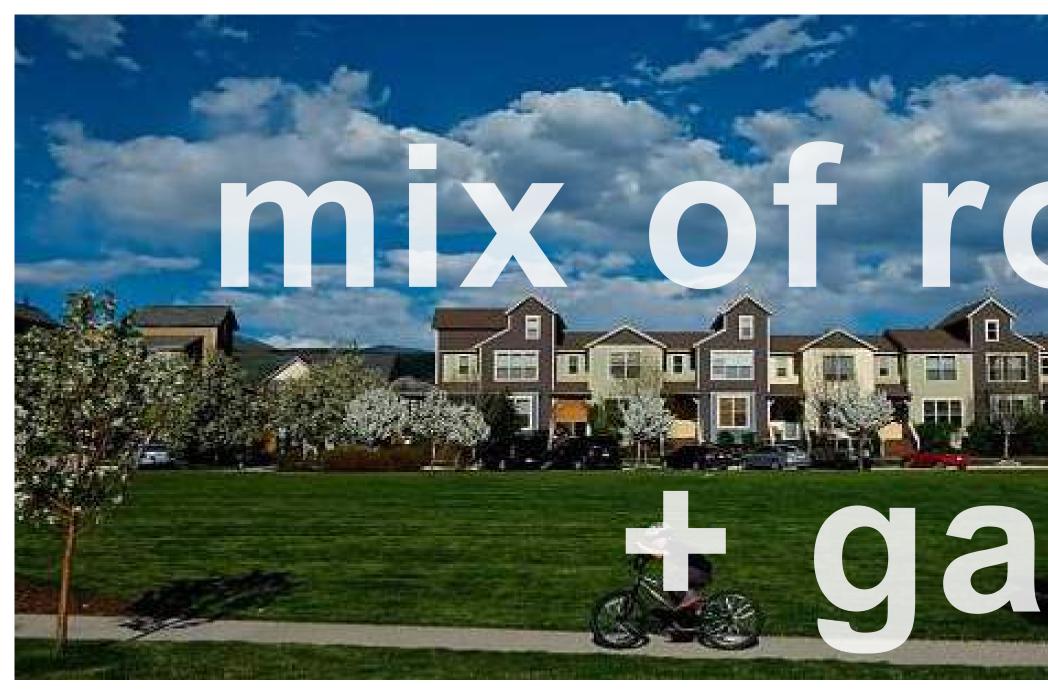

# 1) Is the proposal consistent with the comprehensive plan?

As proposed, Filing 8 represents a community advocating health and wellness. The concept seeks to augment the lifestyle amenities already available to residents of New Castle such as bike/hiking trails, river rafting, fishing, hunting, winter recreation, and golf. The commercial core of the development plans to attract health and medical services, recreation-oriented retail, potential restaurants or cafes, and co-working space for remote work.

Surrounding this commercial core is a range of residential housing options that hopes to cultivate an authentic mixed-use experience. Units are intended to be priced competitively with affordability in mind. The objective is smart growth that allows residents to live, work, and play altogether locally. The applicant has sought strategic placement of open space courts, trails, plazas, and landscape buffers to diffuse higher density structures. The entirety of the development will "allow housing, employment and services to coexist within walking/biking distance thereby reducing reliance on the automobile for all transportation" (*CP*, 50). The generous commercial component should help correct the current imbalance between residential and commercial development within the town.