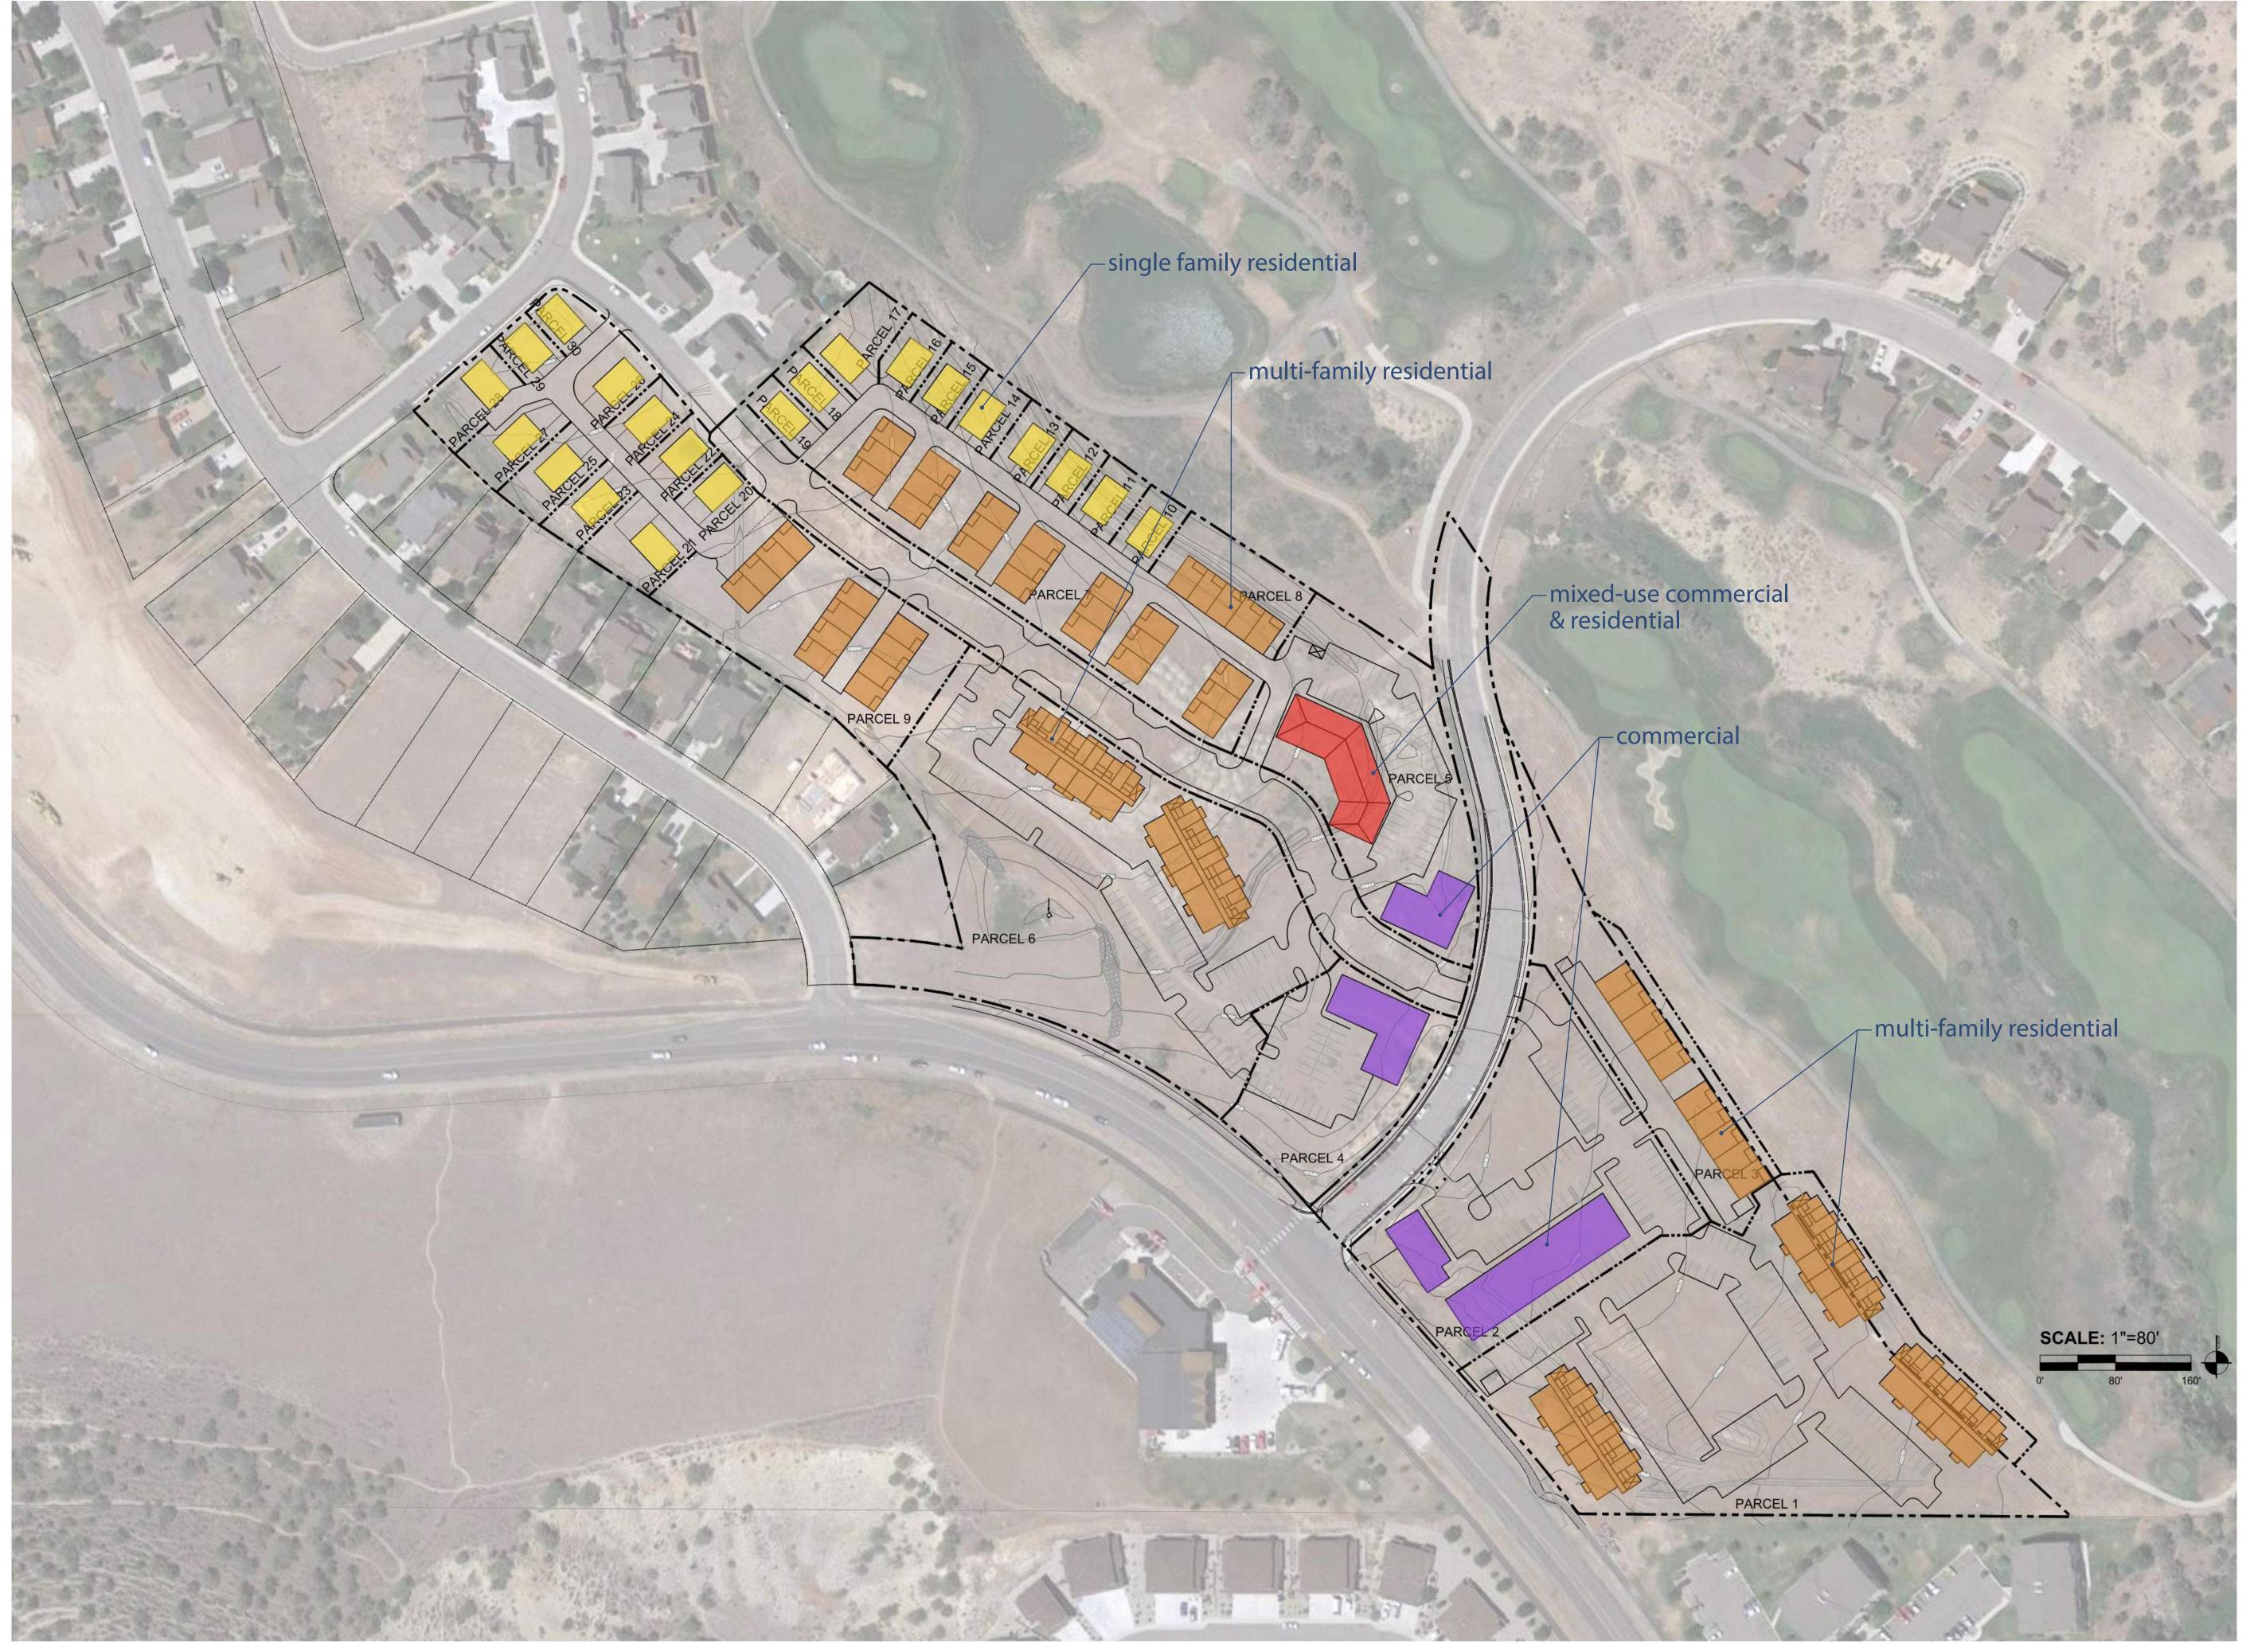

# Commercial

**M** 

This proposed development aligns with the existing zoning of mixed-use. It incorporates a commercial node off of Faas Ranch Road that is surrounded by small single-family lots, townhomes, apartments, mixed use building, commercial buildings, and public/semi-public amenities sprinkled throughout the development. Building on everything that makes New Castle an amazing community and the 'place to be' for outdoor enthusiasts, the commercial uses at the development's center intend to be heavily curated toward health, wellness, and lifestyle. Ground floor uses accommodate a limited amount of recreation-oriented retail and food/beverage, providing neighborhood scale lifestyle uses, and purposefully not competing with the community's downtown core. Second and third floor uses will cater to health, wellness, and recreation e.g. gyms, yoga studios, wellness services, and medical offices. Other office space might be geared toward work from home users who live close by that need a small, affordable space to have some dedicated quiet space. Given proximity and walkability this area will be very appealing. This area might accommodate approximately 100-150 employees.

The commercial node encircles an entrance to the north and an entrance to the south off of Faas Ranch Road. The northern road is not located within the existing ROW so that ROW would need to be adjusted throughout this process. The commercial buildings to the south range from 2 stories directly adjacent to Faas to a 3 story building set back from the road. The commercial buildings to the north of Faas are all 2 stories with a single mixed-use building with commercial on the ground floor and residential above. These buildings form a small retail feel to the entrance to the north parcels.

# Residential

Residential uses include rental apartments at the highest density, townhomes, and single-family homes. These land uses engage the site and respect surrounding residential uses with single-family homes abutting other existing homes to the north and apartments abutting another existing apartment complex to the south. The development might accommodate 200-400 residents (not including children) and will contain varying occupancy in the apartments.

# Density

Parcel 1: Apartments 1 bedroom - 36 units 2 bedroom - 18 units 3 bedroom - 18 units

Parcel 2 : Commercial 1st floor - 13,400 SF 2nd floor - 17,000 SF Medical - 14,000 SF

Parcel 3: Townhomes 3 bedroom - 10 units

Parcel 4 : Commercial 1st floor - 6850 SF 2nd floor - 6850 SF

Parcel 5 : Commercial + residential

1st floor - 13,200 SF

2nd floor - 4,600 SF

2nd level flats - 7 units

Parcel 6 : Apartments 1 bedroom - 24 units 2 bedroom - 12 units 3 bedroom - 12 units

Parcel 7: Townhomes 3 bedroom - 21 units

Parcel 8: Townhomes 3 bedroom - 5 units

Parcel 9: Townhomes 3 bedroom - 12 units

Parcel 10 - 30 : Homes SF Homes - 21 units