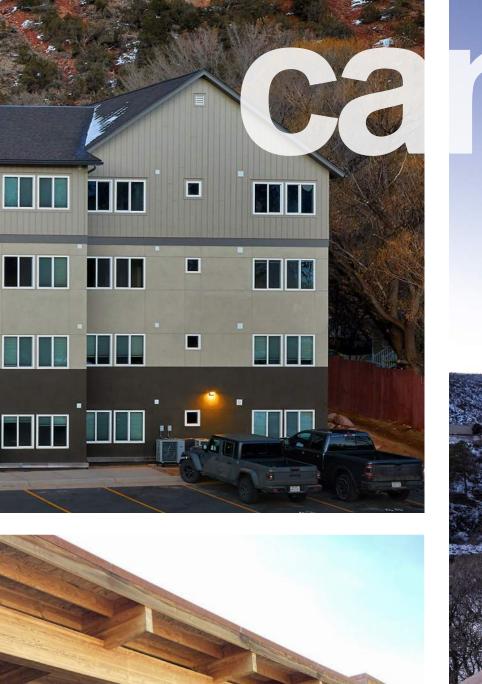

# Commercial

**M** 

This proposed development aligns with the existing zoning of mixed-use. It incorporates a commercial node off of Faas Ranch Road that is surrounded by small single-family lots, townhomes, apartments, mixed use building, commercial buildings, and public/semi-public amenities sprinkled throughout the development. Building on everything that makes New Castle an amazing community and the 'place to be' for outdoor enthusiasts, the commercial uses at the development's center intend to be heavily curated toward health, wellness, and lifestyle. Ground floor uses accommodate a limited amount of recreation-oriented retail and food/beverage, providing neighborhood scale lifestyle uses, and purposefully not competing with the community's downtown core. Second and third floor uses will cater to health, wellness, and recreation e.g. gyms, yoga studios, wellness services, and medical offices. Other office space might be geared toward work from home users who live close by that need a small, affordable space to have some dedicated quiet space. Given proximity and walkability this area will be very appealing. This area might accommodate approximately 100-150 employees.

The commercial node encircles an entrance to the north and an entrance to the south off of Faas Ranch Road. The northern road is not located within the existing ROW so that ROW would need to be adjusted throughout this process. The commercial buildings to the south range from 2 stories directly adjacent to Faas to a 3 story building set back from the road. The commercial buildings to the north of Faas are all 2 stories with a single mixed-use building with commercial on the ground floor and residential above. These buildings form a small retail feel to the entrance to the north parcels.