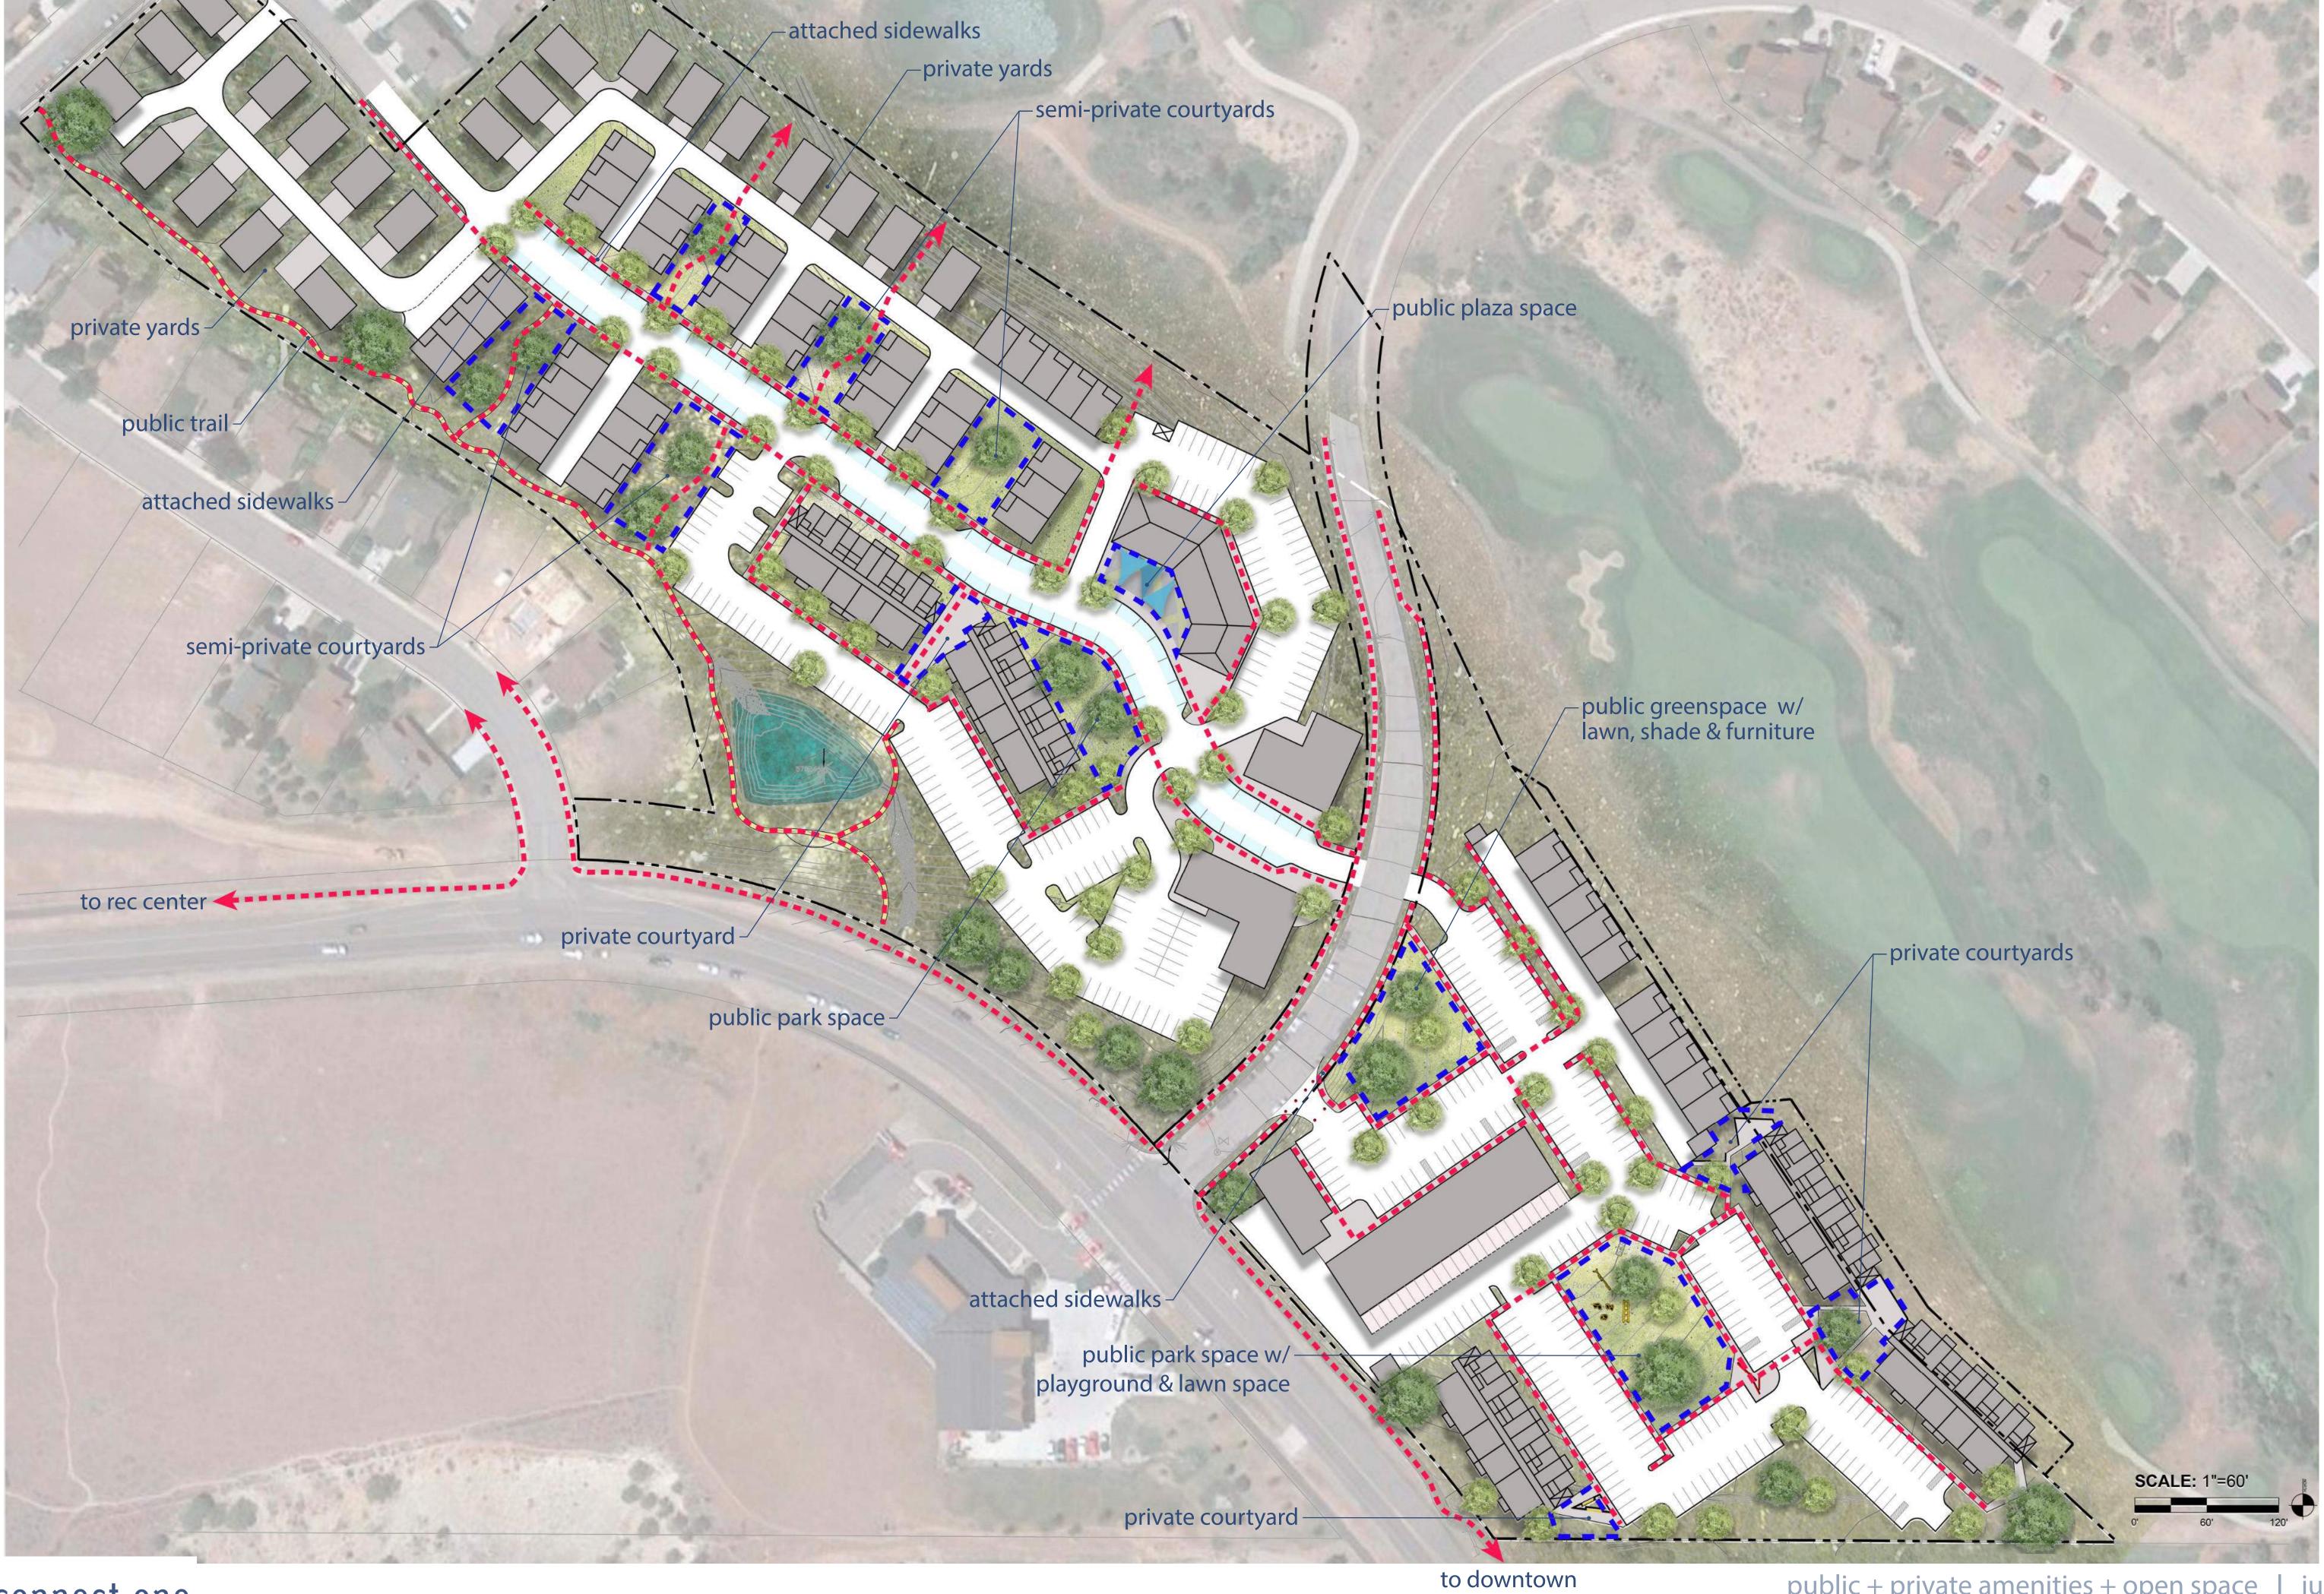

# 4) Is there adequate vehicle, bicycle, and pedestrian circulation?

Filing 8, again, promises to be a community focusing on health and wellness. Instances of open space, trails, and non-vehicular connectivity are shown dispersed throughout the site plan. A 1/3 acre park is centered in the southeast parcel amidst higher density apartment and commercial structures. Trails and sidewalks border every parcel, although sidewalks are omitted for the SF homes on the northwest end of the development. Staff also requests that an additional trail be added at the Shibui property line and a short spur east of the SF homes to facilitate a more immediate connection with CVB to the south & west. Trails with crusher fines may be ideal for perimeter trails, while asphalt/ paths will be recommended for any paths maintained by the town.

# Commercial

**M** 

This proposed development aligns with the existing zoning of mixed-use. It incorporates a commercial node off of Faas Ranch Road that is surrounded by small single-family lots, townhomes, apartments, mixed use building, commercial buildings, and public/semi-public amenities sprinkled throughout the development. Building on everything that makes New Castle an amazing community and the 'place to be' for outdoor enthusiasts, the commercial uses at the development's center intend to be heavily curated toward health, wellness, and lifestyle. Ground floor uses accommodate a limited amount of recreation-oriented retail and food/beverage, providing neighborhood scale lifestyle uses, and purposefully not competing with the community's downtown core. Second and third floor uses will cater to health, wellness, and recreation e.g. gyms, yoga studios, wellness services, and medical offices. Other office space might be geared toward work from home users who live close by that need a small, affordable space to have some dedicated quiet space. Given proximity and walkability this area will be very appealing. This area might accommodate approximately 100-150 employees.

# **Alternative Transportation**

The project will provide bike and walking connectivity throughout and will connect to existing trails and sidewalks on Castle Valley Boulevard and Faas. Areas will be reserved in the public amenity spaces to accommodate WeCycle once it completes future expansion. Consideration could be given to reserving space for a shuttle or bus stop as well should Newcastle implement a circulator in the future, and areas for car-share parking. While these forms of transportation are not in place yet, we believe this project should consider that future infrastructure and plan for it now.