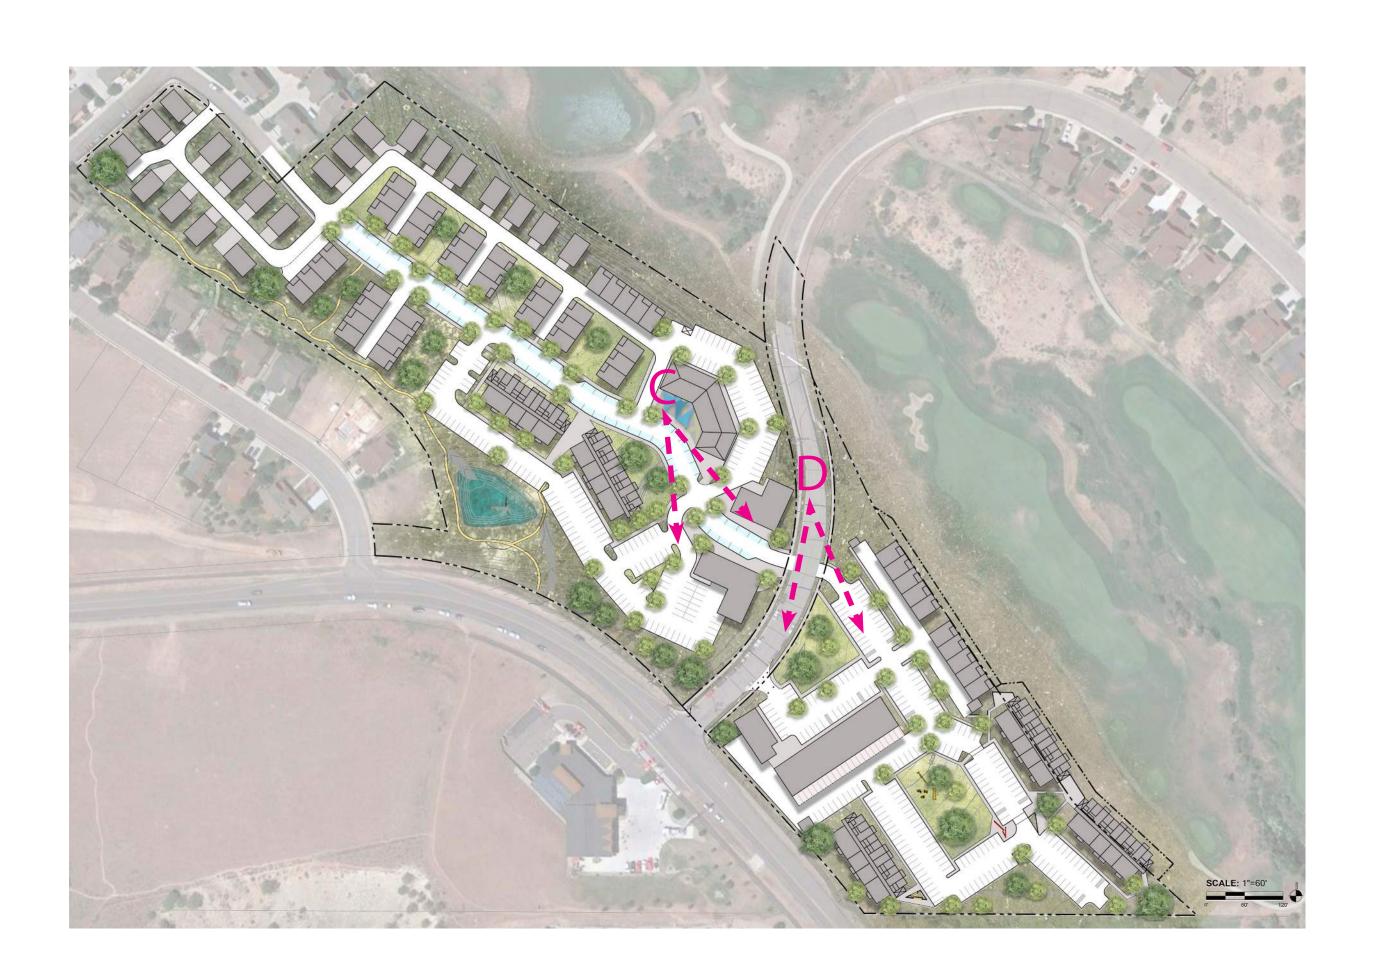

apartments in Parcels 3 & 6 will greatly exceed the 10 units allowed per building with 24 units per building. This ratio was also exceeded in the Senior Housing development. Of note, the residential density is not uniformly high throughout the project. The applicant has been mindful of aesthetic transitions by reducing the density towards already existing single family ("SF") homes along Blackhawk Dr. and Whitehorse Dr. Generally the density decreases from the southeast (~15.6 units per acre) to the northwest (~9.7 units per acre).

Public works has reiterated the need for sufficient snow storage provisions demonstrated at the time of the preliminary application. Moreover the next phase of application must identify the public/private roads and open space in order to understand the maintenance requirements of these elements. The town has acknowledged that it will maintain the right-of-way along Lakota Dr. and Faas Ranch Rd. The remaining elements would be serviced by HOA property management. Lakota Dr. was anticipated to continue as a town right-of-way ("ROW") southeast to Shibui. Along Parcels 1 & 3, however, Lakota Dr. does not match the design shown northwest of Faas Ranch Rd. Instead this section of road appears to function more as a parking lot. Staff recommends that if the applicant expects to convey ownership of this section of Lakota Dr. to the town, that they clarify the function of Lakota Dr. southeast of Faas and, if necessary, bring the road to the service level expected by the town engineer and the public works department.

# IV Planning Commission's Recommendations & Concerns

- The massing of the buildings on Parcel 2 at the turn from Castle Valley Blvd. to Faas Ranch Rd. appears confining and is inconsistent with the more open entry feel in the rest of Lakota. The buildings could be reduced or rearranged. Or, utilize architecture or screening that masks the imposing feel. Thought was giving to landscaping such as conifers and 'green' walls.
- The views from walking or driving along CVB should be commensurate with the rest of Lakota. Options considered included rotating building/parking so that entries or restaurant seating face CVB to appear more inviting to all of New Castle residents. Otherwise provide greater buffers or screening between CVB and the back walls of buildings.
- 3. Snow storage locations, on-street parking, and separated sidewalks need to be addressed as part of an overall winter road maintenance plan which optimizes the pedestrian experience.
- 4. Parking lot lighting will need to be sensitive to dark-sky compliance per the comprehensive plan. Demonstrate that *all* lighting will limit light trespass. Parking lot lighting should be on timers to reduce lighting at night time while maintaining security lighting as needed.
- Building height variances may affect the aesthetic appeal of the Faas Ranch approach.
   Flat roofs will be a hard sell to the HOA design review committee. Alternative heights, or
   roof designs, or building considerations should be considered before granting a
   variance.
- 6. Provide "story-poles" to demonstrate building heights prior to the community outreach meeting.
- 7. Phasing of development needs to be clarified as the application proceeds. Residential phasing "triggers" for commercial development have been discussed.
- 8. Commercial parking might utilize a "shared-use" agreement to allow residential parking (or other uses) during off hours.