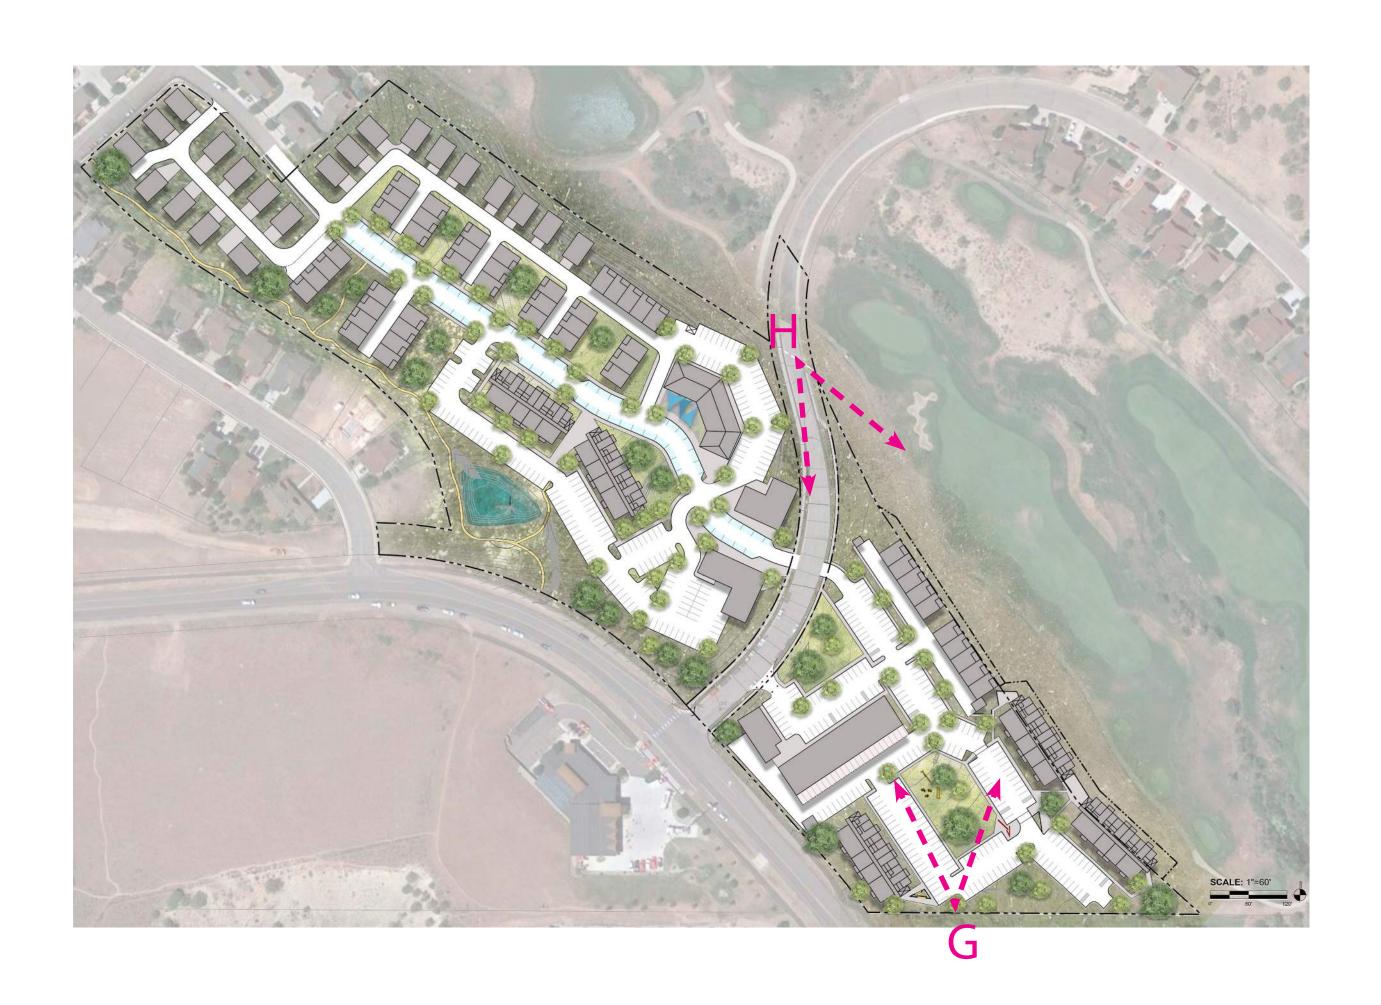

Road capacity has become a significant topic in recent development discussions. At this early stage of the application nothing definitive can be determined with respect to traffic impacts until the applicant has performed a traffic study. The results of this study will not be required until the preliminary application. Nevertheless, the town expects vehicle and pedestrian congestion to grow considerably at the intersection of Faas Ranch Rd and CVB. Staff has begun exploring alternatives to help mitigate any onerous impacts revealed in the traffic study.

Public works has reiterated the need for sufficient snow storage provisions demonstrated at the time of the preliminary application. Moreover the next phase of application must identify the public/private roads and open space in order to understand the maintenance requirements of these elements. The town has acknowledged that it will maintain the right-of-way along Lakota Dr. and Faas Ranch Rd. The remaining elements would be serviced by HOA property management. Lakota Dr. was anticipated to continue as a town right-of-way ("ROW") southeast to Shibui. Along Parcels 1 & 3, however, Lakota Dr. does not match the design shown northwest of Faas Ranch Rd. Instead this section of road appears to function more as a parking lot. Staff recommends that if the applicant expects to convey ownership of this section of Lakota Dr. to the town, that they clarify the function of Lakota Dr. southeast of Faas and, if necessary, bring the road to the service level expected by the town engineer and the public works department.

Parking within the ROW should take into account all maintenance requirements as well as the safety of pedestrians adjacent to roads. The Comprehensive Plan endorses separated sidewalks, among other things to serve both these purposes. At first blush, on-street parking along Lakota Dr. is dense. Therefore staff has concern with the parking concentrated along Lakota Dr. and encourages the applicant to minimize its effects on pedestrian safety, snow maintenance, and overall aesthetics.

# 4) Is there adequate vehicle, bicycle, and pedestrian circulation?

Filing 8, again, promises to be a community focusing on health and wellness. Instances of open space, trails, and non-vehicular connectivity are shown dispersed throughout the site plan. A 1/3 acre park is centered in the southeast parcel amidst higher density apartment and commercial structures. Trails and sidewalks border every parcel, although sidewalks are omitted for the SF homes on the northwest end of the development. Staff also requests that an additional trail be added at the Shibui property line and a short spur east of the SF homes to facilitate a more immediate connection with CVB to the south & west. Trails with crusher fines may be ideal for perimeter trails, while asphalt/ paths will be recommended for any paths maintained by the town.

# IV Planning Commission's Recommendations & Concerns

- The massing of the buildings on Parcel 2 at the turn from Castle Valley Blvd. to Faas Ranch Rd. appears confining and is inconsistent with the more open entry feel in the rest of Lakota. The buildings could be reduced or rearranged. Or, utilize architecture or screening that masks the imposing feel. Thought was giving to landscaping such as conifers and 'green' walls.
- The views from walking or driving along CVB should be commensurate with the rest of Lakota. Options considered included rotating building/parking so that entries or restaurant seating face CVB to appear more inviting to all of New Castle residents. Otherwise provide greater buffers or screening between CVB and the back walls of buildings.
- 3. Snow storage locations, on-street parking, and separated sidewalks need to be addressed as part of an overall winter road maintenance plan which optimizes the pedestrian experience.
- 4. Parking lot lighting will need to be sensitive to dark-sky compliance per the comprehensive plan. Demonstrate that *all* lighting will limit light trespass. Parking lot lighting should be on timers to reduce lighting at night time while maintaining security lighting as needed.
- Building height variances may affect the aesthetic appeal of the Faas Ranch approach.
   Flat roofs will be a hard sell to the HOA design review committee. Alternative heights, or
   roof designs, or building considerations should be considered before granting a
   variance.
- 6. Provide "story-poles" to demonstrate building heights prior to the community outreach meeting.
- 7. Phasing of development needs to be clarified as the application proceeds. Residential phasing "triggers" for commercial development have been discussed.
- 8. Commercial parking might utilize a "shared-use" agreement to allow residential parking (or other uses) during off hours.