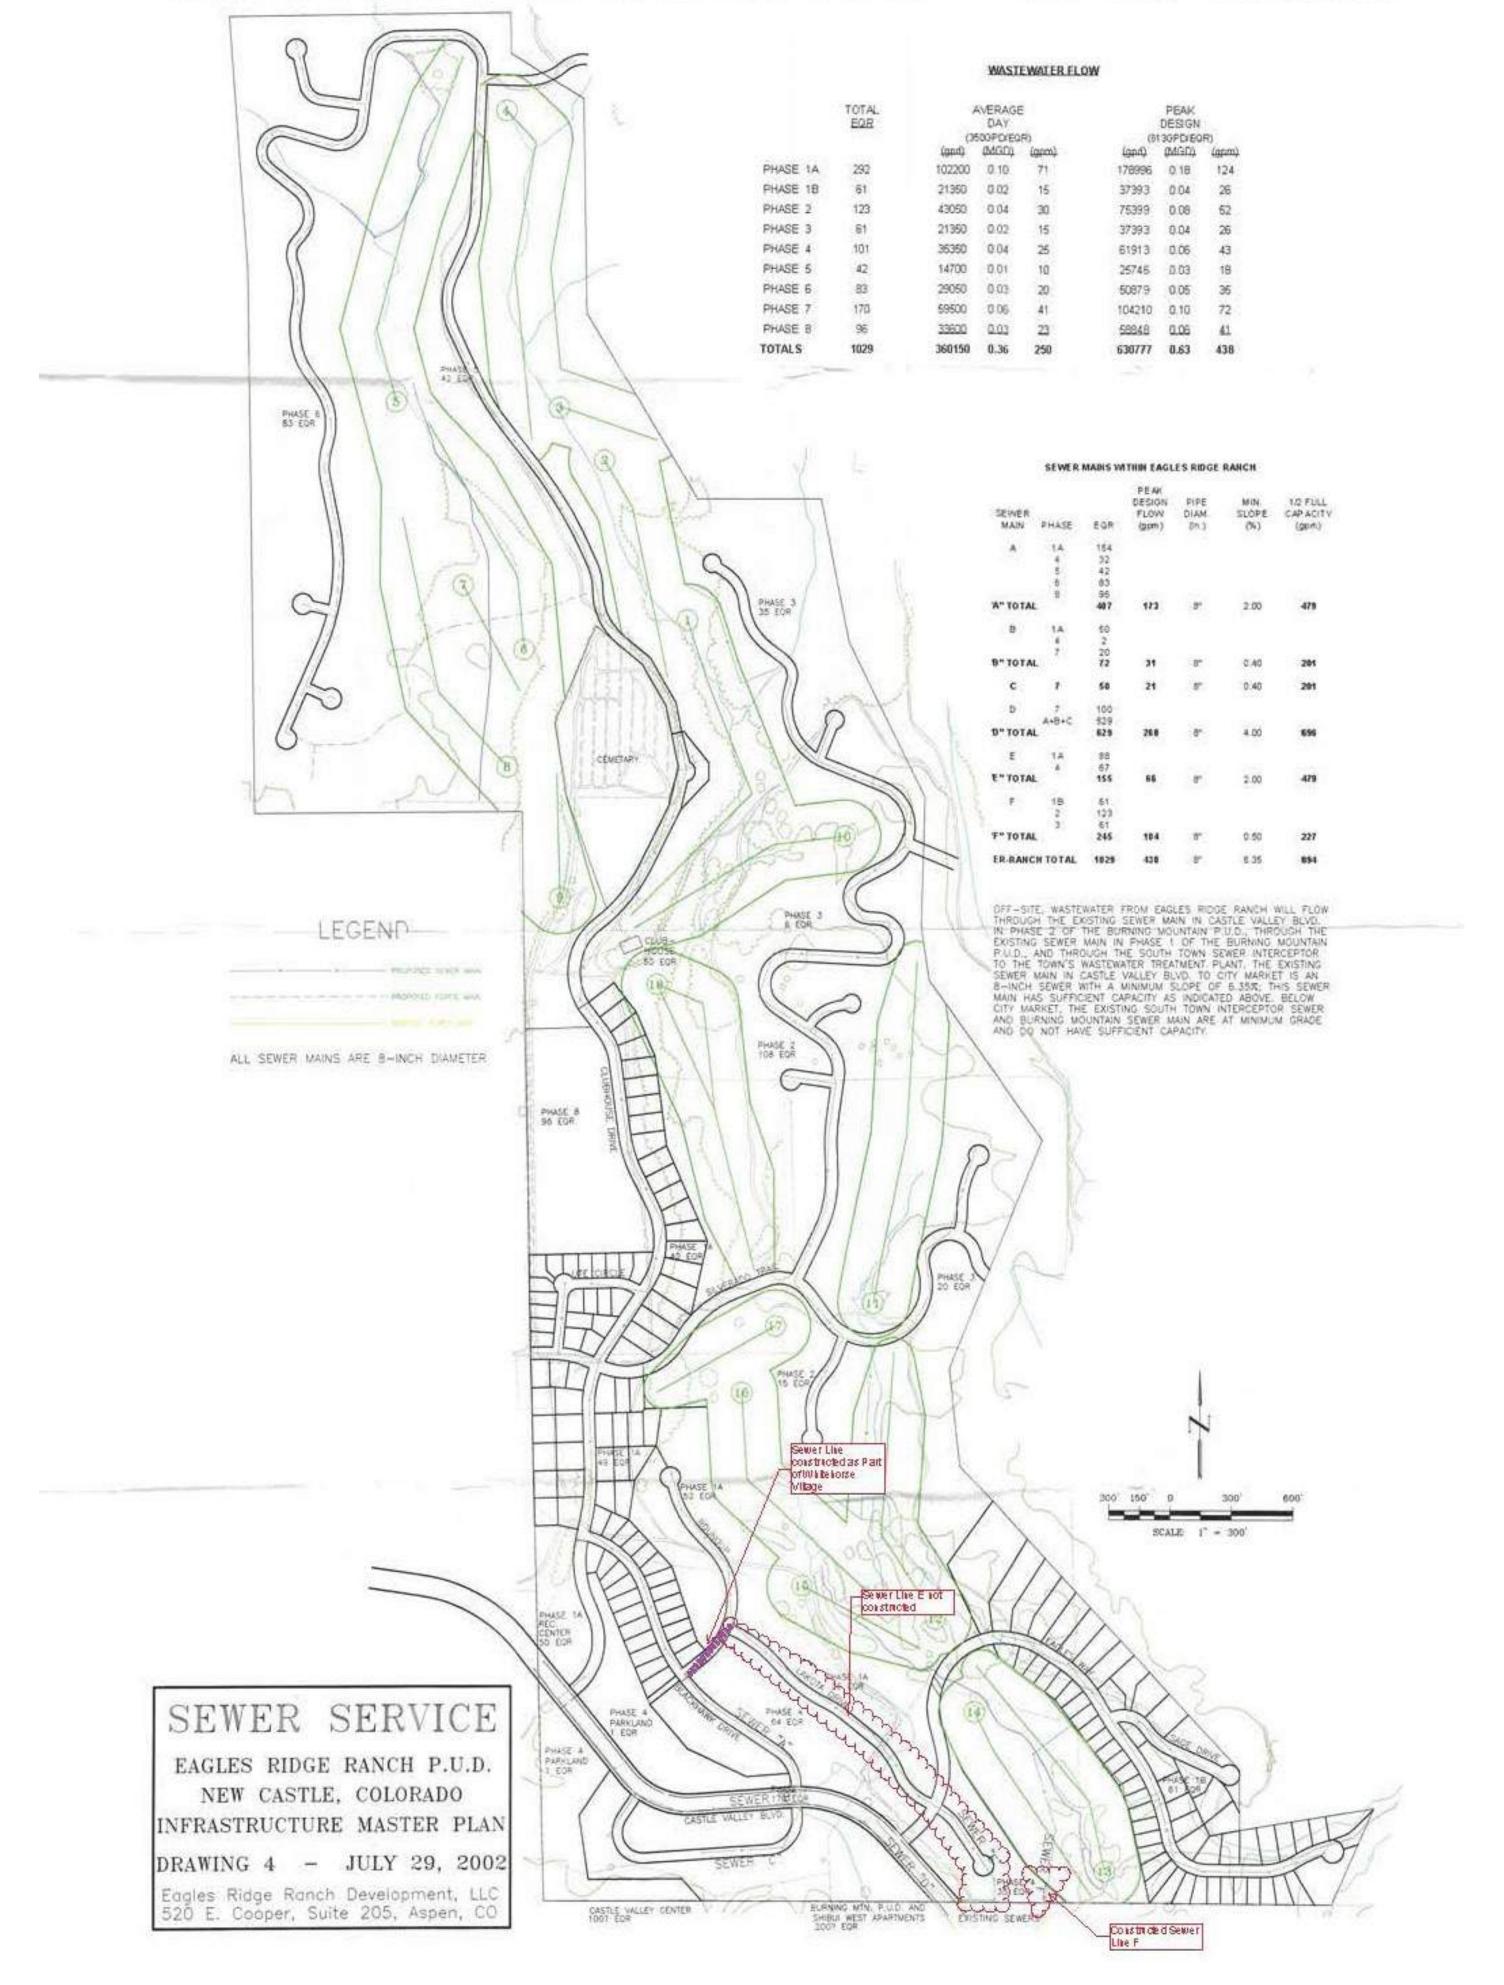

# EAGLES RIDGE RANCH P.U.D., NEW CASTLE INFRASTRUCTURE MASTER PLAN - SEWER SERVICE

water & sewage | june 18 2021

The Lakota PUD was originally approved for 827 residential units (EQRs) and 100,000sf commercial space. These totals were primarily the result of calculations performed on the basis of water dedicated from Elk Creek. As of 6/23/21, Lakota has 233 rooftops connected to town water with six additional homes under construction. No commercial property currently exists within the PUD. With 196 additional units for Filing 8 the total build-out in Lakota would be 435 units or 53% of the total allocation, all else being equal. The sewage treatment plant was upgraded years ago to accommodate the full PUD. In short, the town water & sewer service has far greater capacity than would be needed for the development of the proposed units.