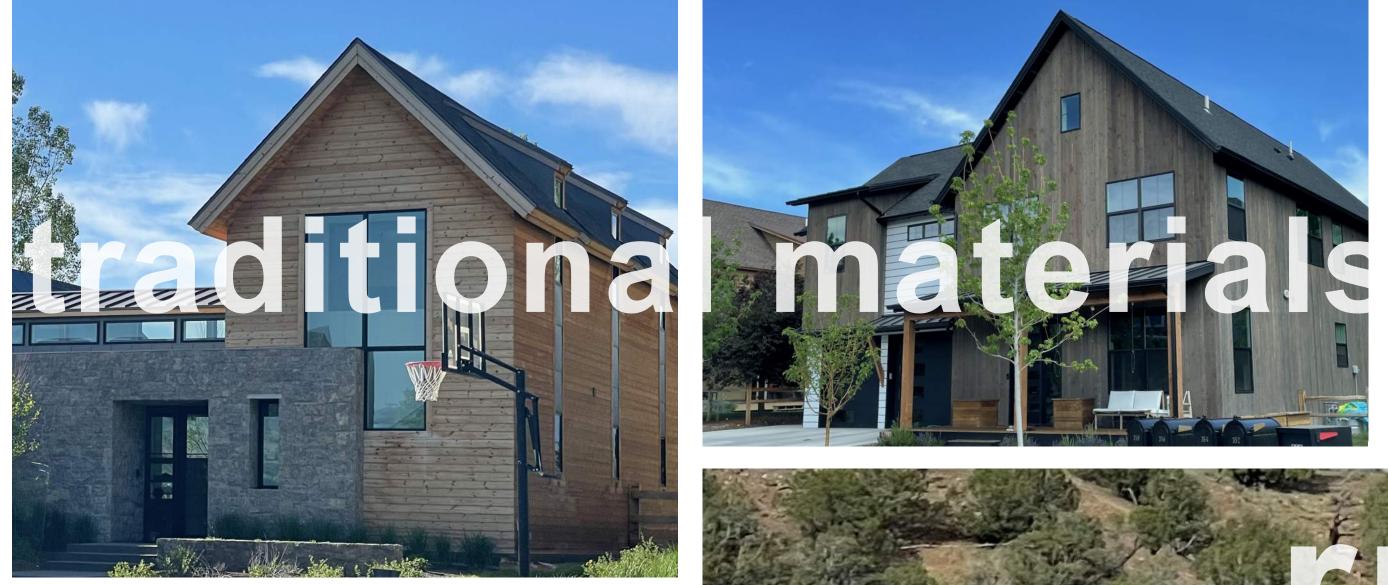

To maintain visual quality in the mixed use zone, building facades should be varied and articulated to provide visual interest to pedestrians and motorists. Street level windows and numerous building entries are required in commercial areas. Arcades, porches, bays and balconies are encouraged. In no case shall the streetside facade of a building consist of an unarticulated blank wall or an unbroken series of garage doors. Building designs should provide as much visual stimulus as possible, without creating a chaotic image. Buildings should incorporate design elements at the street level that draw in pedestrians and reinforce street activity. Facades should vary from one building to the next, rather than create an

overly unified frontage. Building materials such as concrete, masonry, tile, stone and wood are encouraged; glass curtain walls and reflective glass are discouraged. Development shall comply with any design guidelines or illustrations that may be approved as part of the site plan review process described in Section 17.128.030 above.

The applicant is currently in discussions with the Lakota Home Owner's Association ("HOA") design review committee to reach consensus with the exterior treatment of buildings. Examples of those treatments are provided in the submittal.