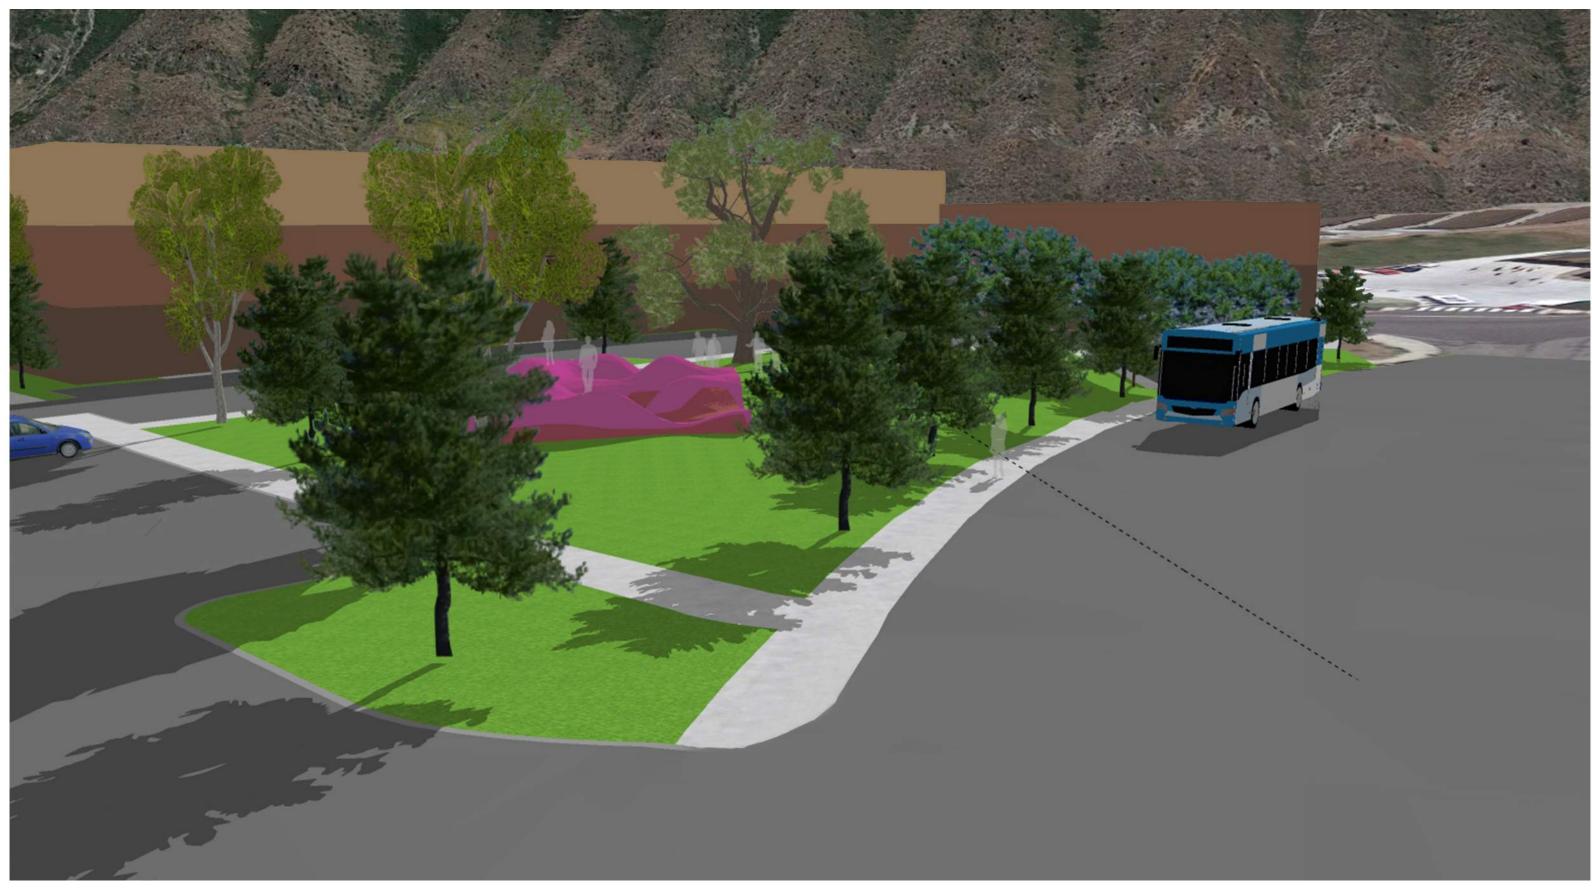

# 4) Is there adequate vehicle, bicycle, and pedestrian circulation?

Filing 8, again, promises to be a community focusing on health and wellness. Instances of open space, trails, and non-vehicular connectivity are shown dispersed throughout the site plan. A 1/3 acre park is centered in the southeast parcel amidst higher density apartment and commercial structures. Trails and sidewalks border every parcel, although sidewalks are omitted for the SF homes on the northwest end of the development. Staff also requests that an additional trail be added at the Shibui property line and a short spur east of the SF homes to facilitate a more immediate connection with CVB to the south & west. Trails with crusher fines may be ideal for perimeter trails, while asphalt/ paths will be recommended for any paths maintained by the town.

# **Alternative Transportation**

The project will provide bike and walking connectivity throughout and will connect to existing trails and sidewalks on Castle Valley Boulevard and Faas. Areas will be reserved in the public amenity spaces to accommodate WeCycle once it completes future expansion. Consideration could be given to reserving space for a shuttle or bus stop as well should Newcastle implement a circulator in the future, and areas for car-share parking. While these forms of transportation are not in place yet, we believe this project should consider that future infrastructure and plan for it now.