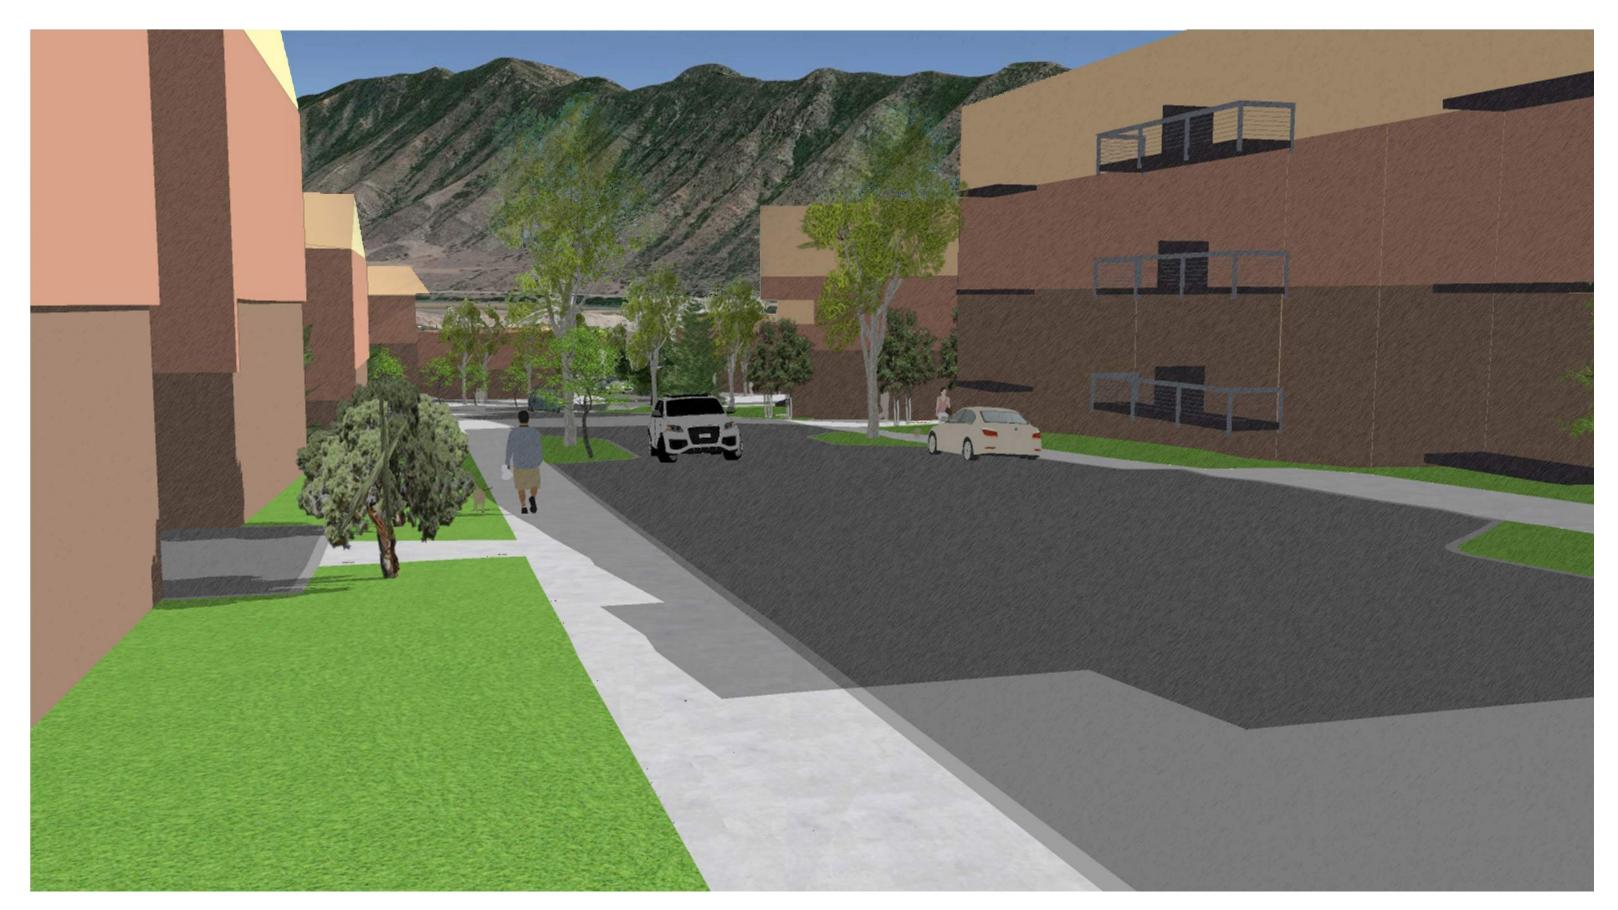

The parcels are adjacent to single-family homes (LCR), apartments (Shibui), present (Senior Housing, Castle Ridge), future condo/townhomes (Eagle's Ridge Ranch), and the local fire station. Mixed-use development is a seamless fit to these adjacent filings. In all instances, development within LCR has conformed to the design requirements of the Lakota Design Review Committee. Per section *MC* 17.128.070§M, this development will be no exception. Design characteristics should match those already prevalent in the Lakota PUD. Specifically,

To maintain visual quality in the mixed use zone, building facades should be varied and articulated to provide visual interest to pedestrians and motorists. Street level windows and numerous building entries are required in commercial areas. Arcades, porches, bays and balconies are encouraged. In no case shall the streetside facade of a building consist of an unarticulated blank wall or an unbroken series of garage doors. Building designs should provide as much visual stimulus as possible, without creating a chaotic image. Buildings should incorporate design elements at the street level that draw in pedestrians and reinforce street activity. Facades should vary from one building to the next, rather than create an

overly unified frontage. Building materials such as concrete, masonry, tile, stone and wood are encouraged; glass curtain walls and reflective glass are discouraged. Development shall comply with any design guidelines or illustrations that may be approved as part of the site plan review process described in Section 17.128.030 above.