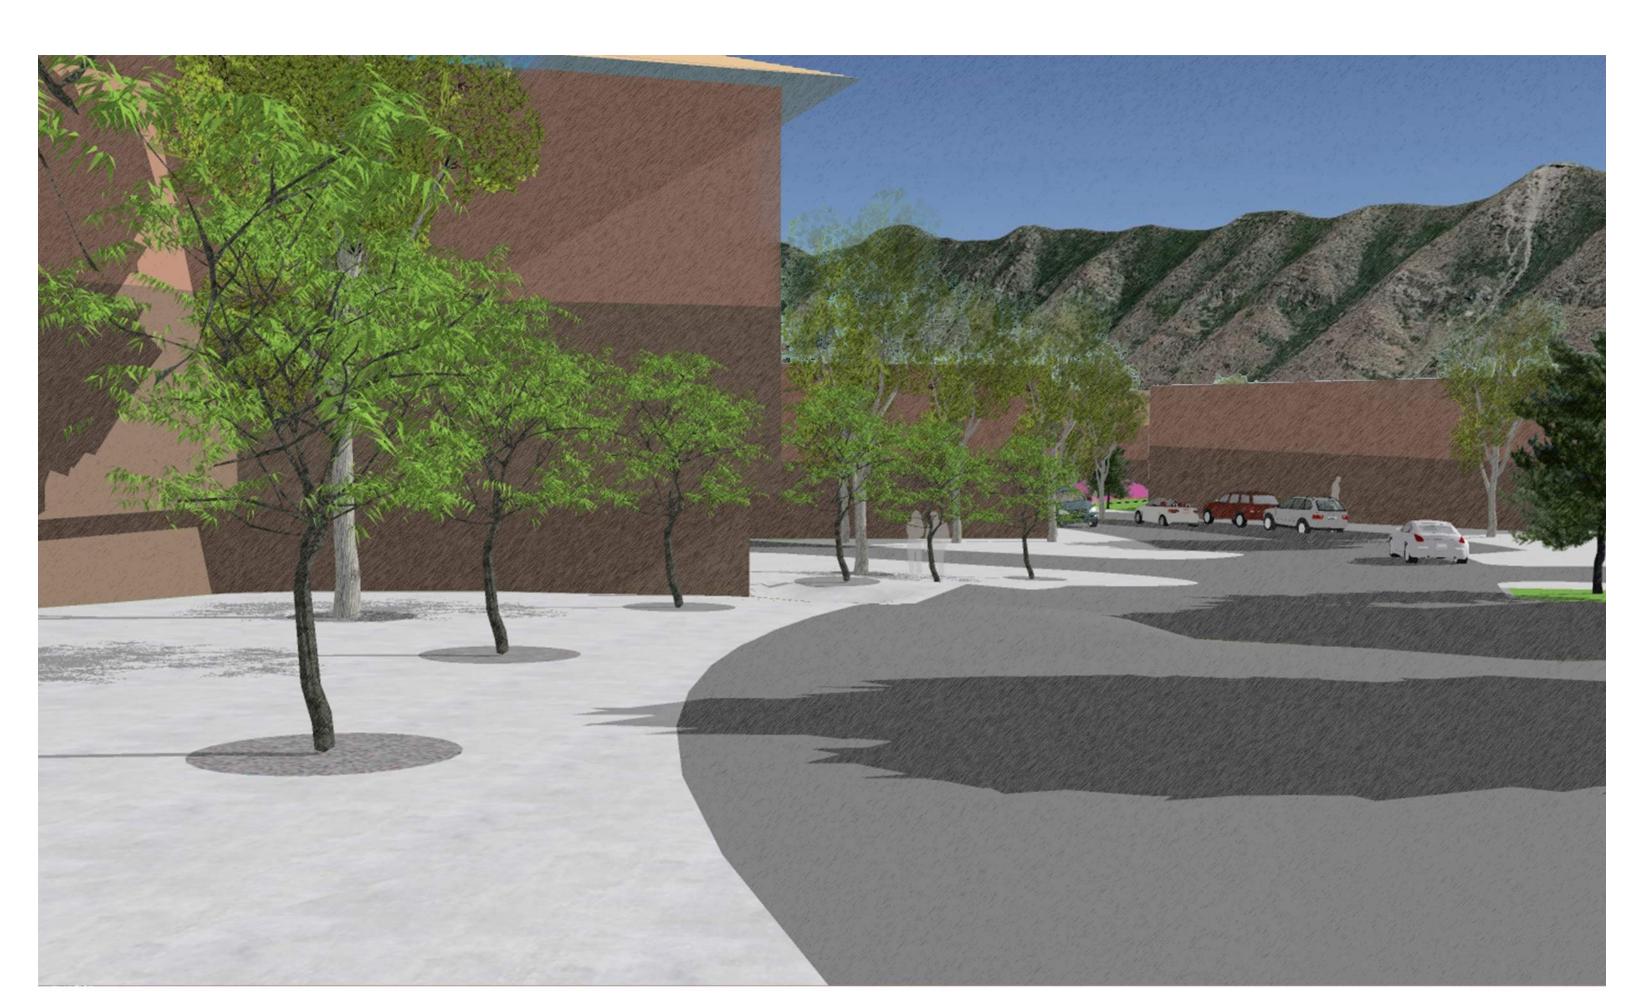

Parking has been tabulated and reported in the submittal. A minimum of two off-street parking places will be designed for each dwelling unit. SF homes will have a two car driveway for an additional two spaces per home. Conversely the applicant requests a 26% reduction in parking for the commercial properties. At this initial application phase, it is uncertain what commercial tenants will occupy these units by completion or what tenants will occupy in the future. Therefore it is difficult to know whether the parking allocation is sufficient as proposed. Therefore prior to the preliminary application staff recommends that the applicant provide a comparison study which juxtaposes parking in one or two mixed-use developments elsewhere in the valley (e.g. Willits, Riverwalk in Edwards, Meadows in Glenwood) with the parking configuration proposed here. These analogs will help P&Z and Council determine whether a reduction is justified.

It is also recommended that parking for commercial buildings, when facing CVB be appropriately screened with berms and landscaping similarly to other development in town pursuant to *MC* 17.128.070§D.2