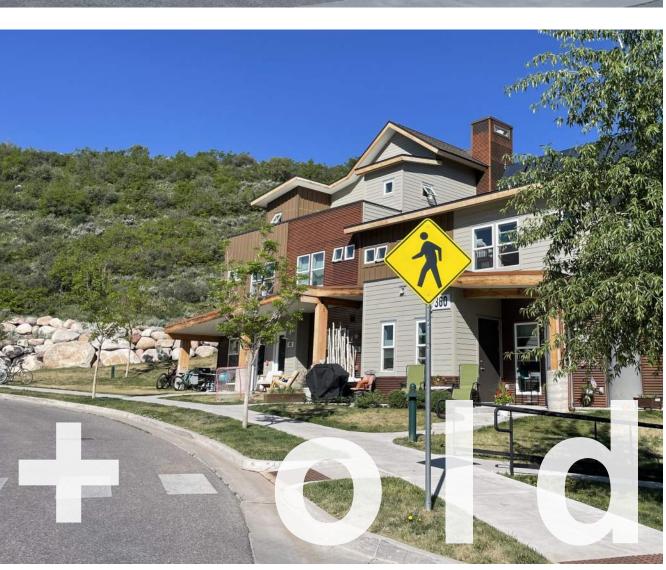

The parcels are adjacent to single-family homes (LCR), apartments (Shibui), present (Senior Housing, Castle Ridge), future condo/townhomes (Eagle's Ridge Ranch), and the local fire station. Mixed-use development is a seamless fit to these adjacent filings. In all instances, development within LCR has conformed to the design requirements of the Lakota Design Review Committee. Per section *MC* 17.128.070§M, this development will be no exception. Design characteristics should match those already prevalent in the Lakota PUD. Specifically,

To maintain visual quality in the mixed use zone, building facades should be varied and articulated to provide visual interest to pedestrians and motorists. Street level windows and numerous building entries are required in commercial areas. Arcades, porches, bays and balconies are encouraged. In no case shall the streetside facade of a building consist of an unarticulated blank wall or an unbroken series of garage doors. Building designs should provide as much visual stimulus as possible, without creating a chaotic image. Buildings should incorporate design elements at the street level that draw in pedestrians and reinforce street activity. Facades should vary from one building to the next, rather than create an

overly unified frontage. Building materials such as concrete, masonry, tile, stone and wood are encouraged; glass curtain walls and reflective glass are discouraged. Development shall comply with any design guidelines or illustrations that may be approved as part of the site plan review process described in Section 17.128.030 above.