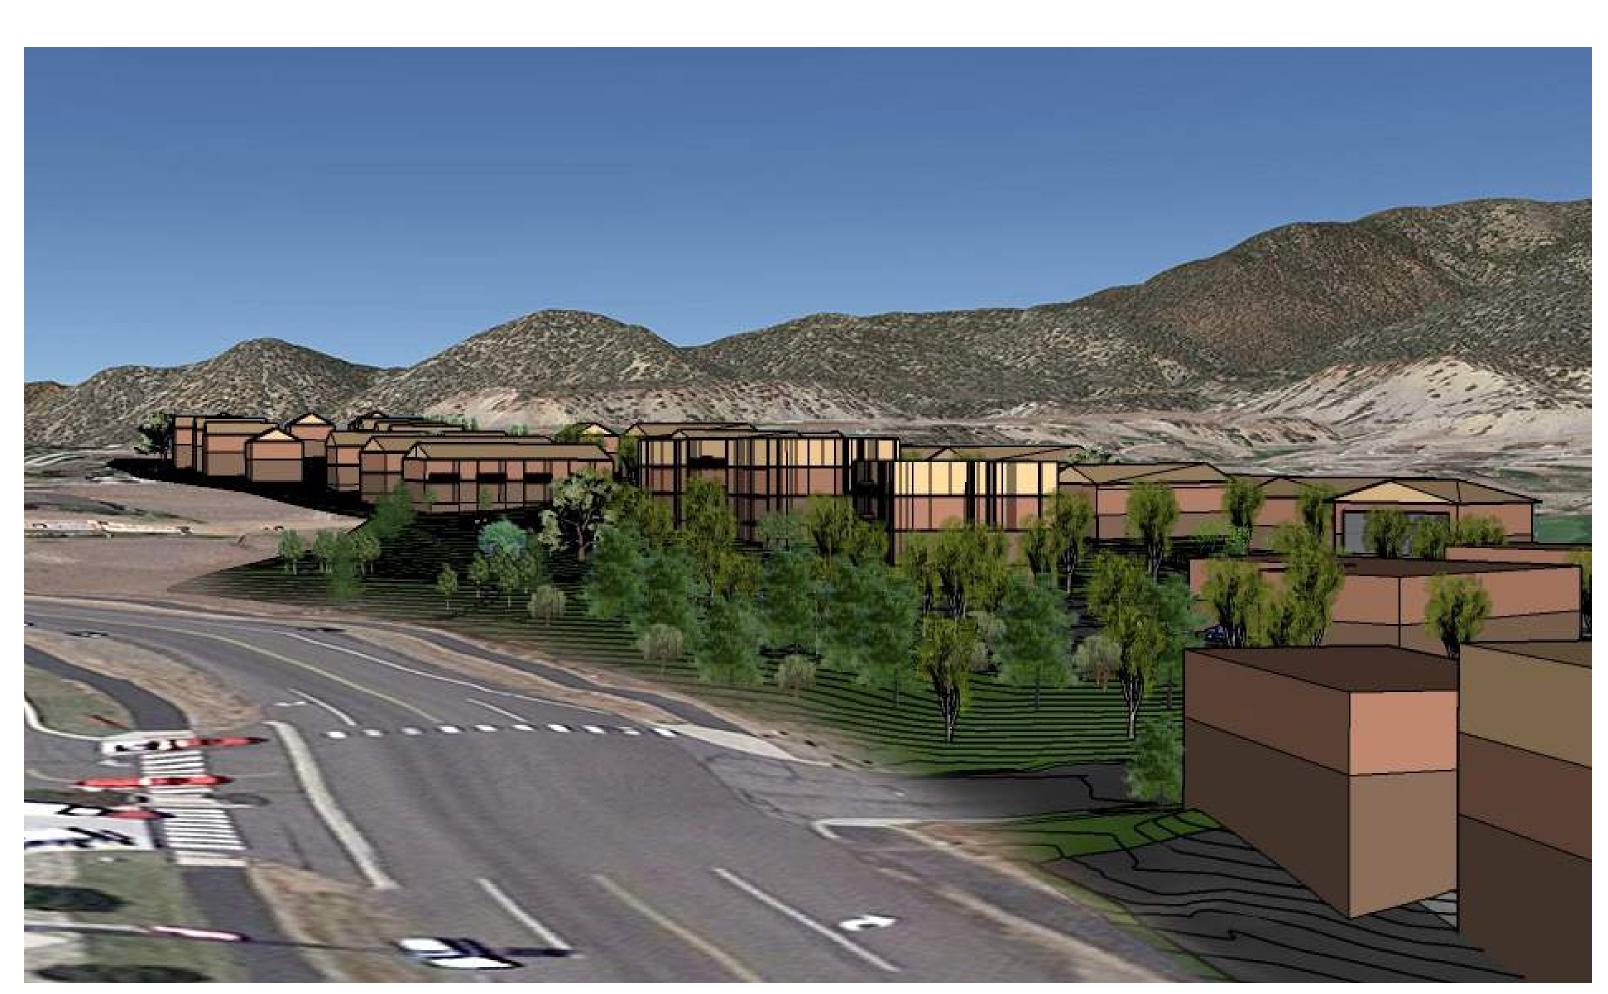

# lakota canyon ranch mixed-use development

july 2021 | sketch plan submittal

# **Existing Conditions**

Canyon Ranch in New Castle, Colorado.

These parcels are nestled between a golfing fairway to the north, existing single-family developments to the south and west and multi-family apartment complexes to the east. The parcels are half bordered to the west by Castle Valley Boulevard which provides the primary access to the project via Faas Ranch Road. The land is vacant and has been used for haul-off from other projects and several spoils piles can be seen throughout the property, especially on the northern parcels. On a close walk of the site various remnants of the Lakota Ranch's history can be seen such as an old ditch alignment and old fence fragments scattered throughout.

# Commercial

**M** 

This proposed development aligns with the existing zoning of mixed-use. It incorporates a commercial node off of Faas Ranch Road that is surrounded by small single-family lots, townhomes, apartments, mixed use building, commercial buildings, and public/semi-public amenities sprinkled throughout the development. Building on everything that makes New Castle an amazing community and the 'place to be' for outdoor enthusiasts, the commercial uses at the development's center intend to be heavily curated toward health, wellness, and lifestyle. Ground floor uses accommodate a limited amount of recreation-oriented retail and food/beverage, providing neighborhood scale lifestyle uses, and purposefully not competing with the community's downtown core. Second and third floor uses will cater to health, wellness, and recreation e.g. gyms, yoga studios, wellness services, and medical offices. Other office space might be geared toward work from home users who live close by that need a small, affordable space to have some dedicated quiet space. Given proximity and walkability this area will be very appealing. This area might accommodate approximately 100-150 employees.

The commercial node encircles an entrance to the north and an entrance to the south off of Faas Ranch Road. The northern road is not located within the existing ROW so that ROW would need to be adjusted throughout this process. The commercial buildings to the south range from 2 stories directly adjacent to Faas to a 3 story building set back from the road. The commercial buildings to the north of Faas are all 2 stories with a single mixed-use building with commercial on the ground floor and residential above. These buildings form a small retail feel to the entrance to the north parcels.