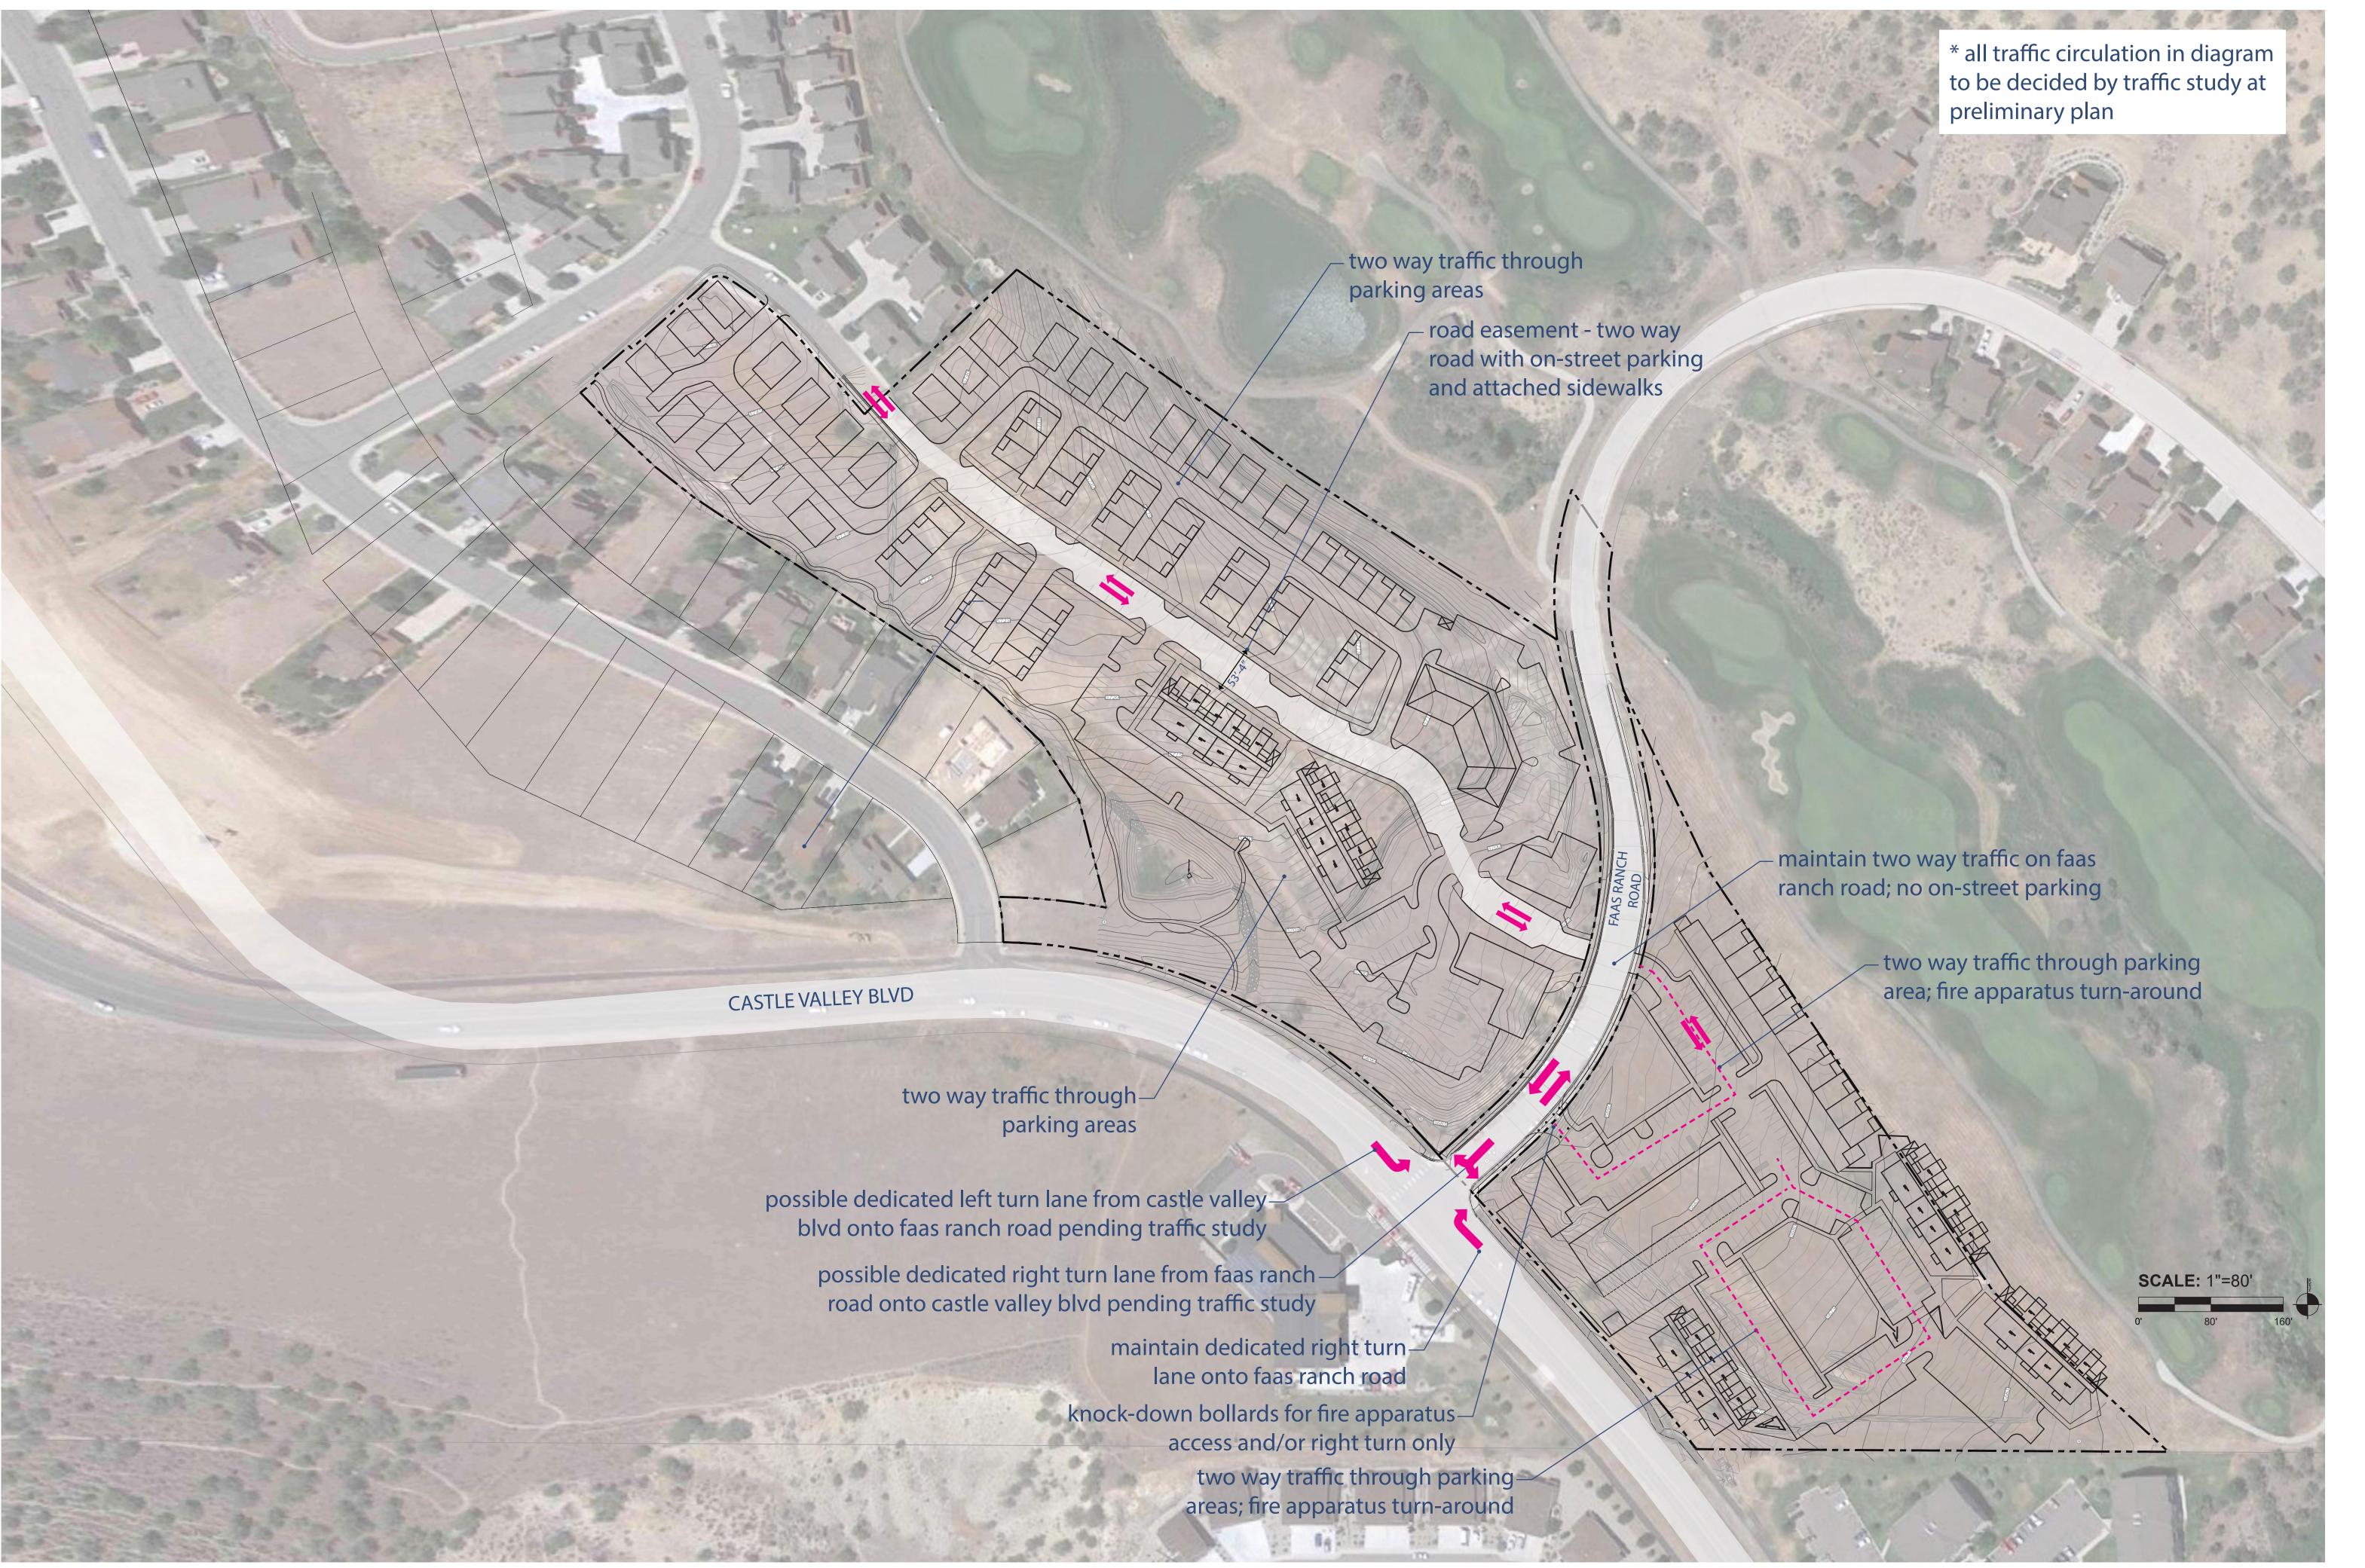

Road capacity has become a significant topic in recent development discussions. At this early stage of the application nothing definitive can be determined with respect to traffic impacts until the applicant has performed a traffic study. The results of this study will not be required until the preliminary application. Nevertheless, the town expects vehicle and pedestrian congestion to grow considerably at the intersection of Faas Ranch Rd and CVB. Staff has begun exploring alternatives to help mitigate any onerous impacts revealed in the traffic study.

Public works has reiterated the need for sufficient snow storage provisions demonstrated at the time of the preliminary application. Moreover the next phase of application must identify the public/private roads and open space in order to understand the maintenance requirements of these elements. The town has acknowledged that it will maintain the right-of-way along Lakota Dr. and Faas Ranch Rd. The remaining elements would be serviced by HOA property management. Lakota Dr. was anticipated to continue as a town right-of-way ("ROW") southeast to Shibui. Along Parcels 1 & 3, however, Lakota Dr. does not match the design shown northwest of Faas Ranch Rd. Instead this section of road appears to function more as a parking lot. Staff recommends that if the applicant expects to convey ownership of this section of Lakota Dr. to the town, that they clarify the function of Lakota Dr. southeast of Faas and, if necessary, bring the road to the service level expected by the town engineer and the public works department.

Parking within the ROW should take into account all maintenance requirements as well as the safety of pedestrians adjacent to roads. The Comprehensive Plan endorses separated sidewalks, among other things to serve both these purposes. At first blush, on-street parking along Lakota Dr. is dense. Therefore staff has concern with the parking concentrated along Lakota Dr. and encourages the applicant to minimize its effects on pedestrian safety, snow maintenance, and overall aesthetics.

The commercial node encircles an entrance to the north and an entrance to the south off of Faas Ranch Road. The northern road is not located within the existing ROW so that ROW would need to be adjusted throughout this process. The commercial buildings to the south range from 2 stories directly adjacent to Faas to a 3 story building set back from the road. The commercial buildings to the north of Faas are all 2 stories with a single mixed-use building with commercial on the ground floor and residential above. These buildings form a small retail feel to the entrance to the north parcels.