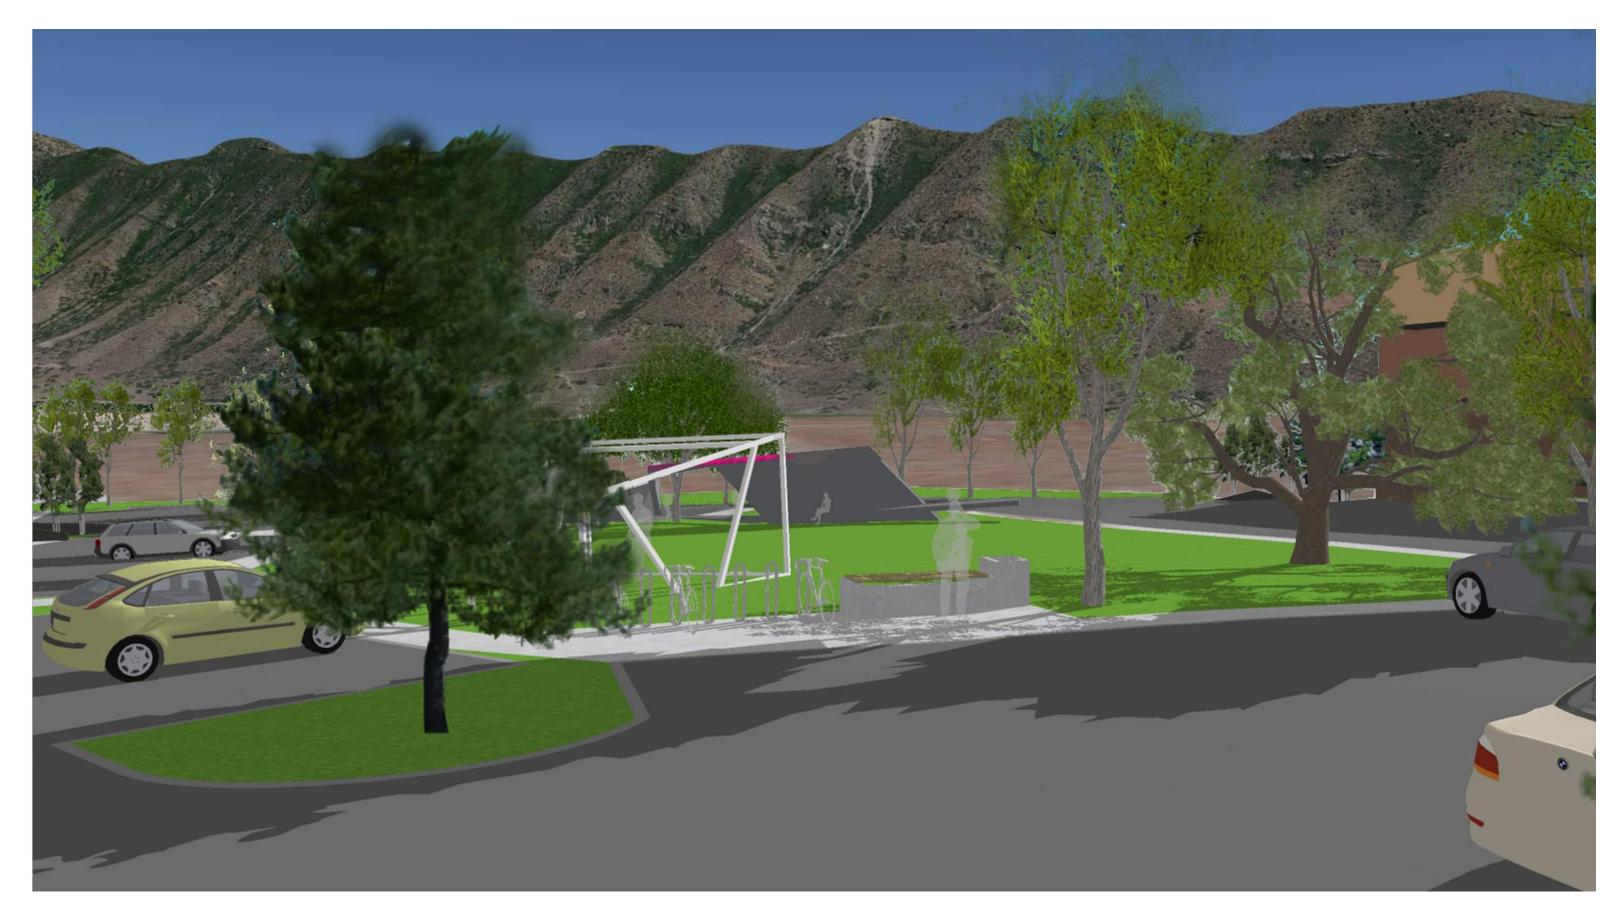

# 4) Is there adequate vehicle, bicycle, and pedestrian circulation?

Filing 8, again, promises to be a community focusing on health and wellness. Instances of open space, trails, and non-vehicular connectivity are shown dispersed throughout the site plan. A 1/3 acre park is centered in the southeast parcel amidst higher density apartment and commercial structures. Trails and sidewalks border every parcel, although sidewalks are omitted for the SF homes on the northwest end of the development. Staff also requests that an additional trail be added at the Shibui property line and a short spur east of the SF homes to facilitate a more immediate connection with CVB to the south & west. Trails with crusher fines may be ideal for perimeter trails, while asphalt/ paths will be recommended for any paths maintained by the town.

# **Alternative Transportation**

The project will provide bike and walking connectivity throughout and will connect to existing trails and sidewalks on Castle Valley Boulevard and Faas. Areas will be reserved in the public amenity spaces to accommodate WeCycle once it completes future expansion. Consideration could be given to reserving space for a shuttle or bus stop as well should Newcastle implement a circulator in the future, and areas for car-share parking. While these forms of transportation are not in place yet, we believe this project should consider that future infrastructure and plan for it now.