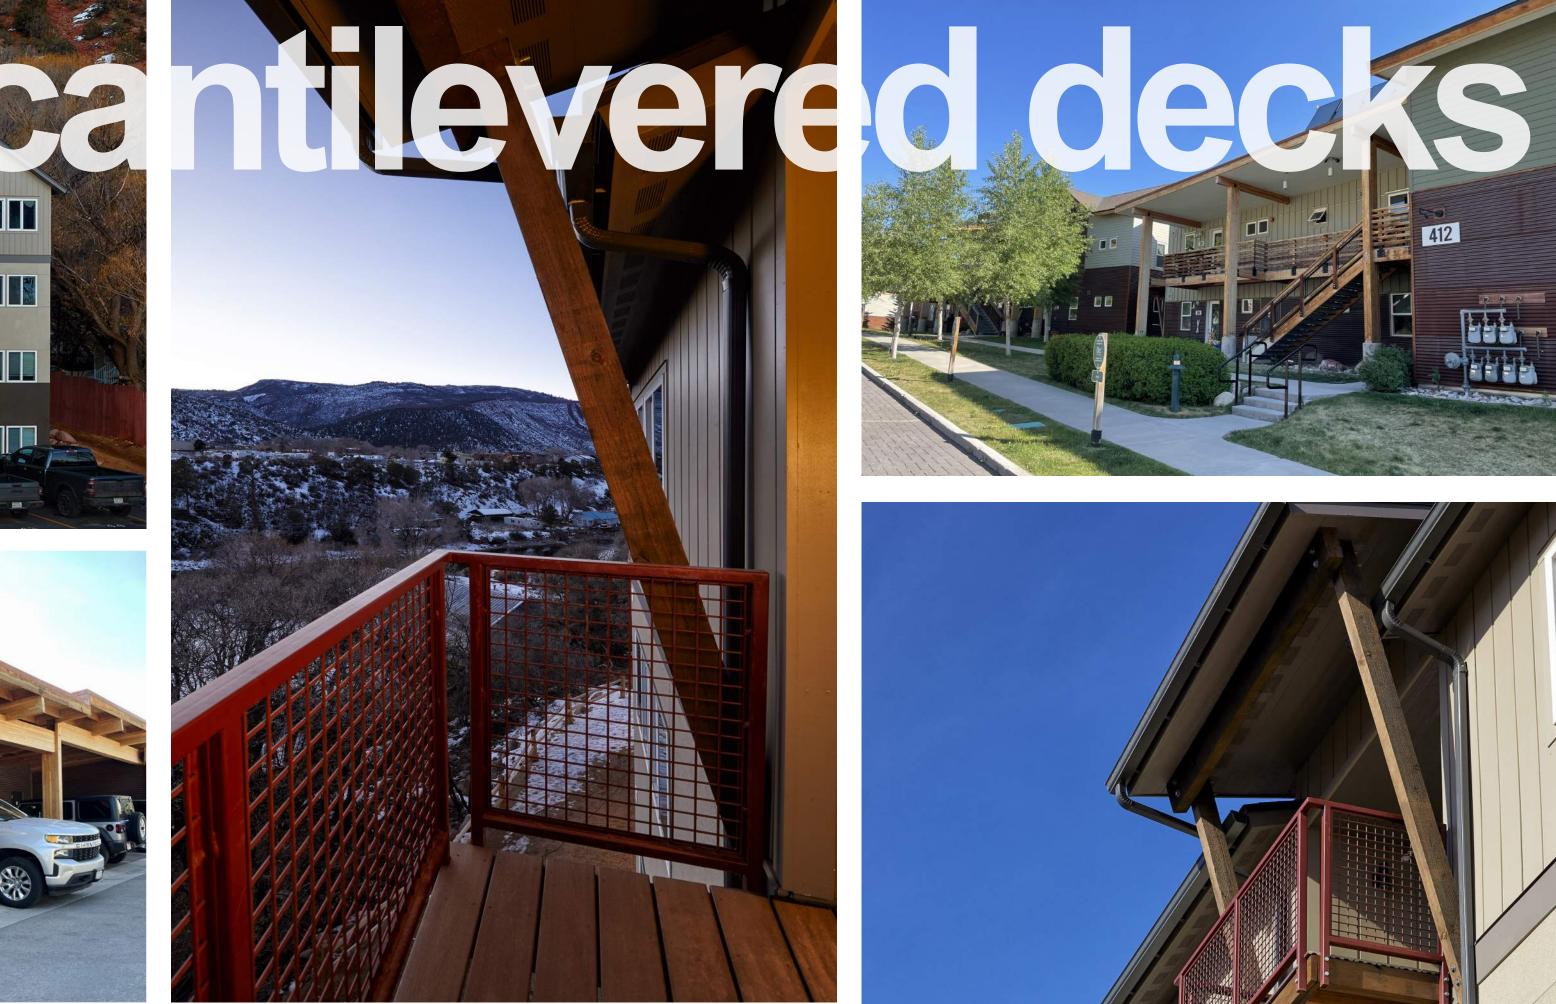

The parcels are adjacent to single-family homes (LCR), apartments (Shibui), present (Senior Housing, Castle Ridge), future condo/townhomes (Eagle's Ridge Ranch), and the local fire station. Mixed-use development is a seamless fit to these adjacent filings. In all instances, development within LCR has conformed to the design requirements of the Lakota Design Review Committee. Per section *MC* 17.128.070§M, this development will be no exception. Design characteristics should match those already prevalent in the Lakota PUD. Specifically,

To maintain visual quality in the mixed use zone, building facades should be varied and articulated to provide visual interest to pedestrians and motorists. Street level windows and numerous building entries are required in commercial areas. Arcades, porches, bays and balconies are encouraged. In no case shall the streetside facade of a building consist of an unarticulated blank wall or an unbroken series of garage doors. Building designs should provide as much visual stimulus as possible, without creating a chaotic image. Buildings should incorporate design elements at the street level that draw in pedestrians and reinforce street activity. Facades should vary from one building to the next, rather than create an

overly unified frontage. Building materials such as concrete, masonry, tile, stone and wood are encouraged; glass curtain walls and reflective glass are discouraged. Development shall comply with any design guidelines or illustrations that may be approved as part of the site plan review process described in Section 17.128.030 above.