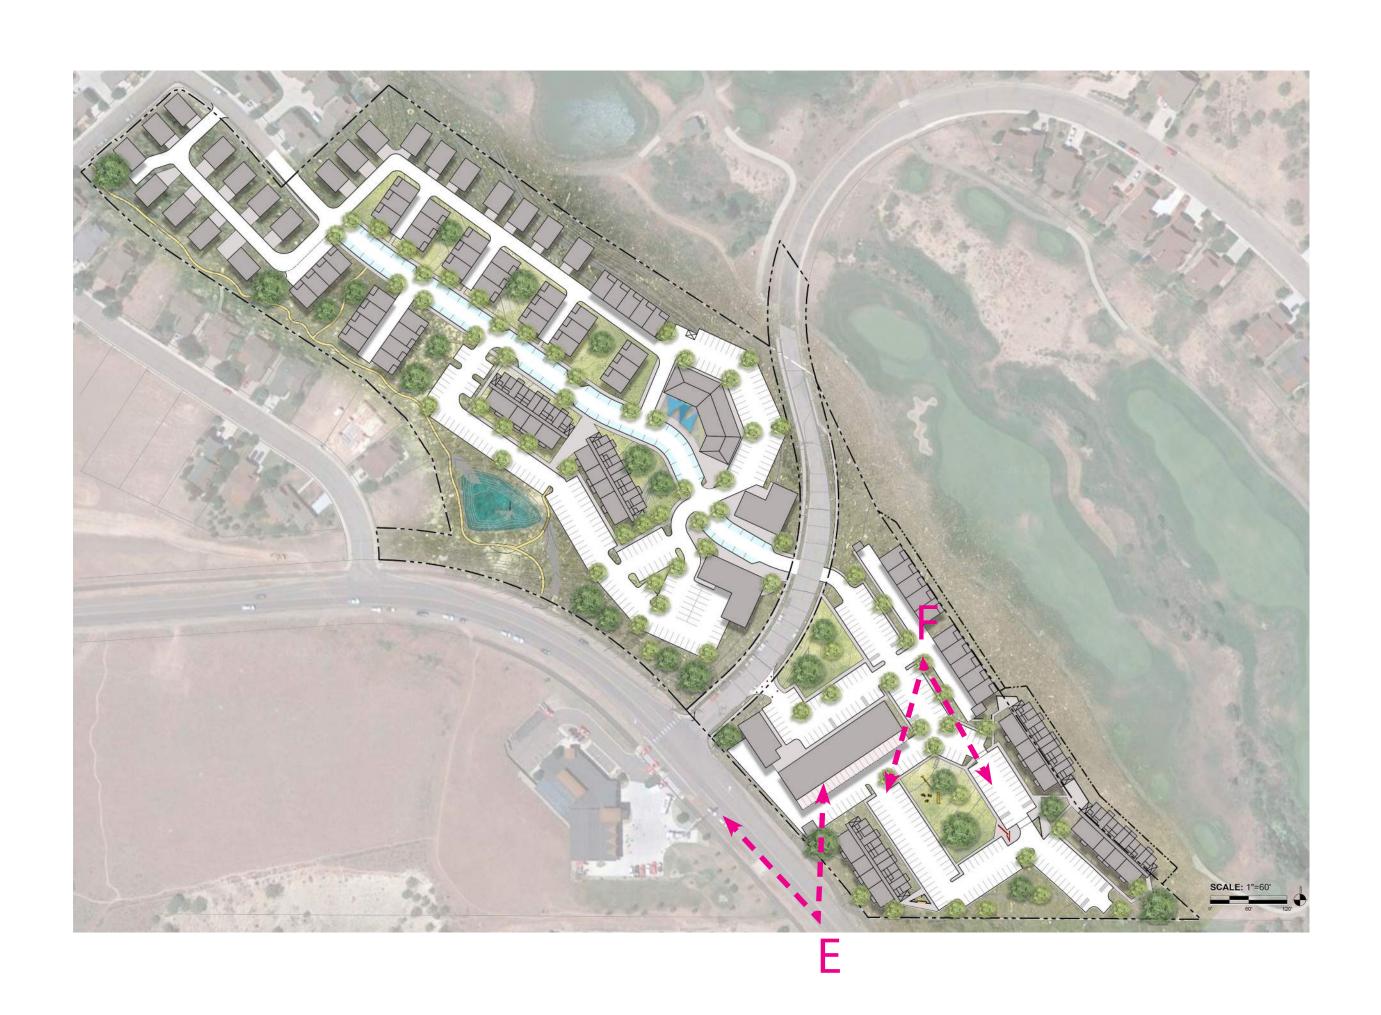

Road capacity has become a significant topic in recent development discussions. At this early stage of the application nothing definitive can be determined with respect to traffic impacts until the applicant has performed a traffic study. The results of this study will not be required until the preliminary application. Nevertheless, the town expects vehicle and pedestrian congestion to grow considerably at the intersection of Faas Ranch Rd and CVB. Staff has begun exploring alternatives to help mitigate any onerous impacts revealed in the traffic study.

Public works has reiterated the need for sufficient snow storage provisions demonstrated at the time of the preliminary application. Moreover the next phase of application must identify the public/private roads and open space in order to understand the maintenance requirements of these elements. The town has acknowledged that it will maintain the right-of-way along Lakota Dr. and Faas Ranch Rd. The remaining elements would be serviced by HOA property management. Lakota Dr. was anticipated to continue as a town right-of-way ("ROW") southeast to Shibui. Along Parcels 1 & 3, however, Lakota Dr. does not match the design shown northwest of Faas Ranch Rd. Instead this section of road appears to function more as a parking lot. Staff recommends that if the applicant expects to convey ownership of this section of Lakota Dr. to the town, that they clarify the function of Lakota Dr. southeast of Faas and, if necessary, bring the road to the service level expected by the town engineer and the public works department.

The commercial node encircles an entrance to the north and an entrance to the south off of Faas Ranch Road. The northern road is not located within the existing ROW so that ROW would need to be adjusted throughout this process. The commercial buildings to the south range from 2 stories directly adjacent to Faas to a 3 story building set back from the road. The commercial buildings to the north of Faas are all 2 stories with a single mixed-use building with commercial on the ground floor and residential above. These buildings form a small retail feel to the entrance to the north parcels.