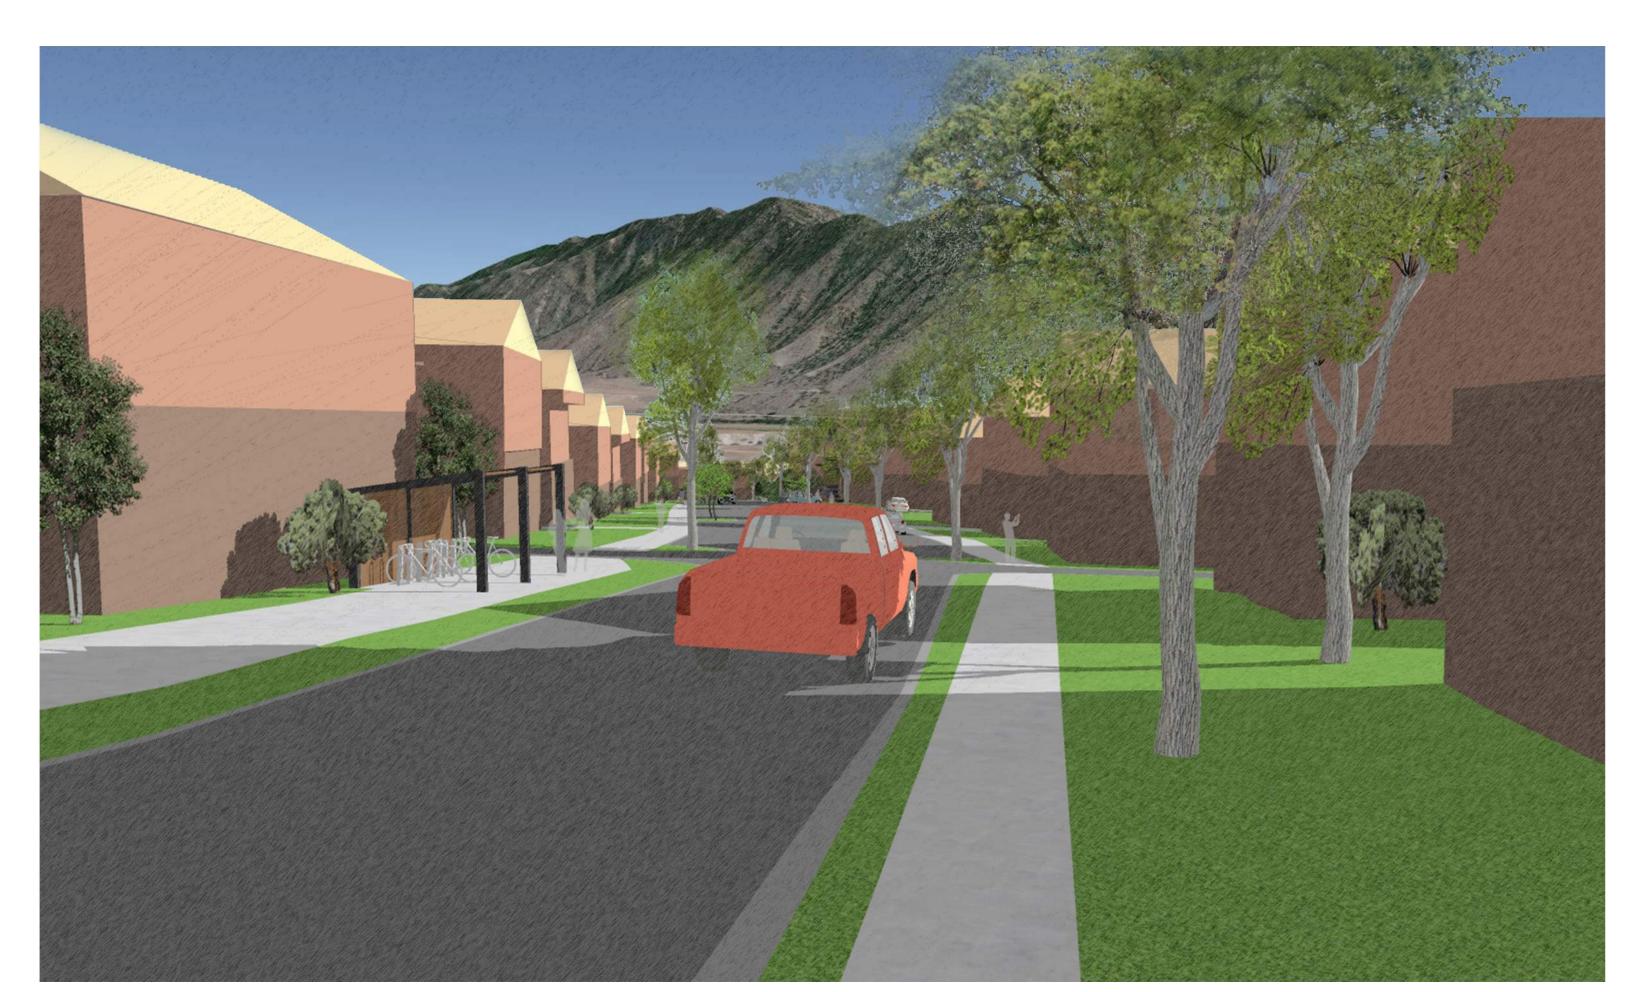

# 4) Is there adequate vehicle, bicycle, and pedestrian circulation?

Filing 8, again, promises to be a community focusing on health and wellness. Instances of open space, trails, and non-vehicular connectivity are shown dispersed throughout the site plan. A 1/3 acre park is centered in the southeast parcel amidst higher density apartment and commercial structures. Trails and sidewalks border every parcel, although sidewalks are omitted for the SF homes on the northwest end of the development. Staff also requests that an additional trail be added at the Shibui property line and a short spur east of the SF homes to facilitate a more immediate connection with CVB to the south & west. Trails with crusher fines may be ideal for perimeter trails, while asphalt/ paths will be recommended for any paths maintained by the town.

# **Alternative Transportation**

The project will provide bike and walking connectivity throughout and will connect to existing trails and sidewalks on Castle Valley Boulevard and Faas. Areas will be reserved in the public amenity spaces to accommodate WeCycle once it completes future expansion. Consideration could be given to reserving space for a shuttle or bus stop as well should Newcastle implement a circulator in the future, and areas for car-share parking. While these forms of transportation are not in place yet, we believe this project should consider that future infrastructure and plan for it now.