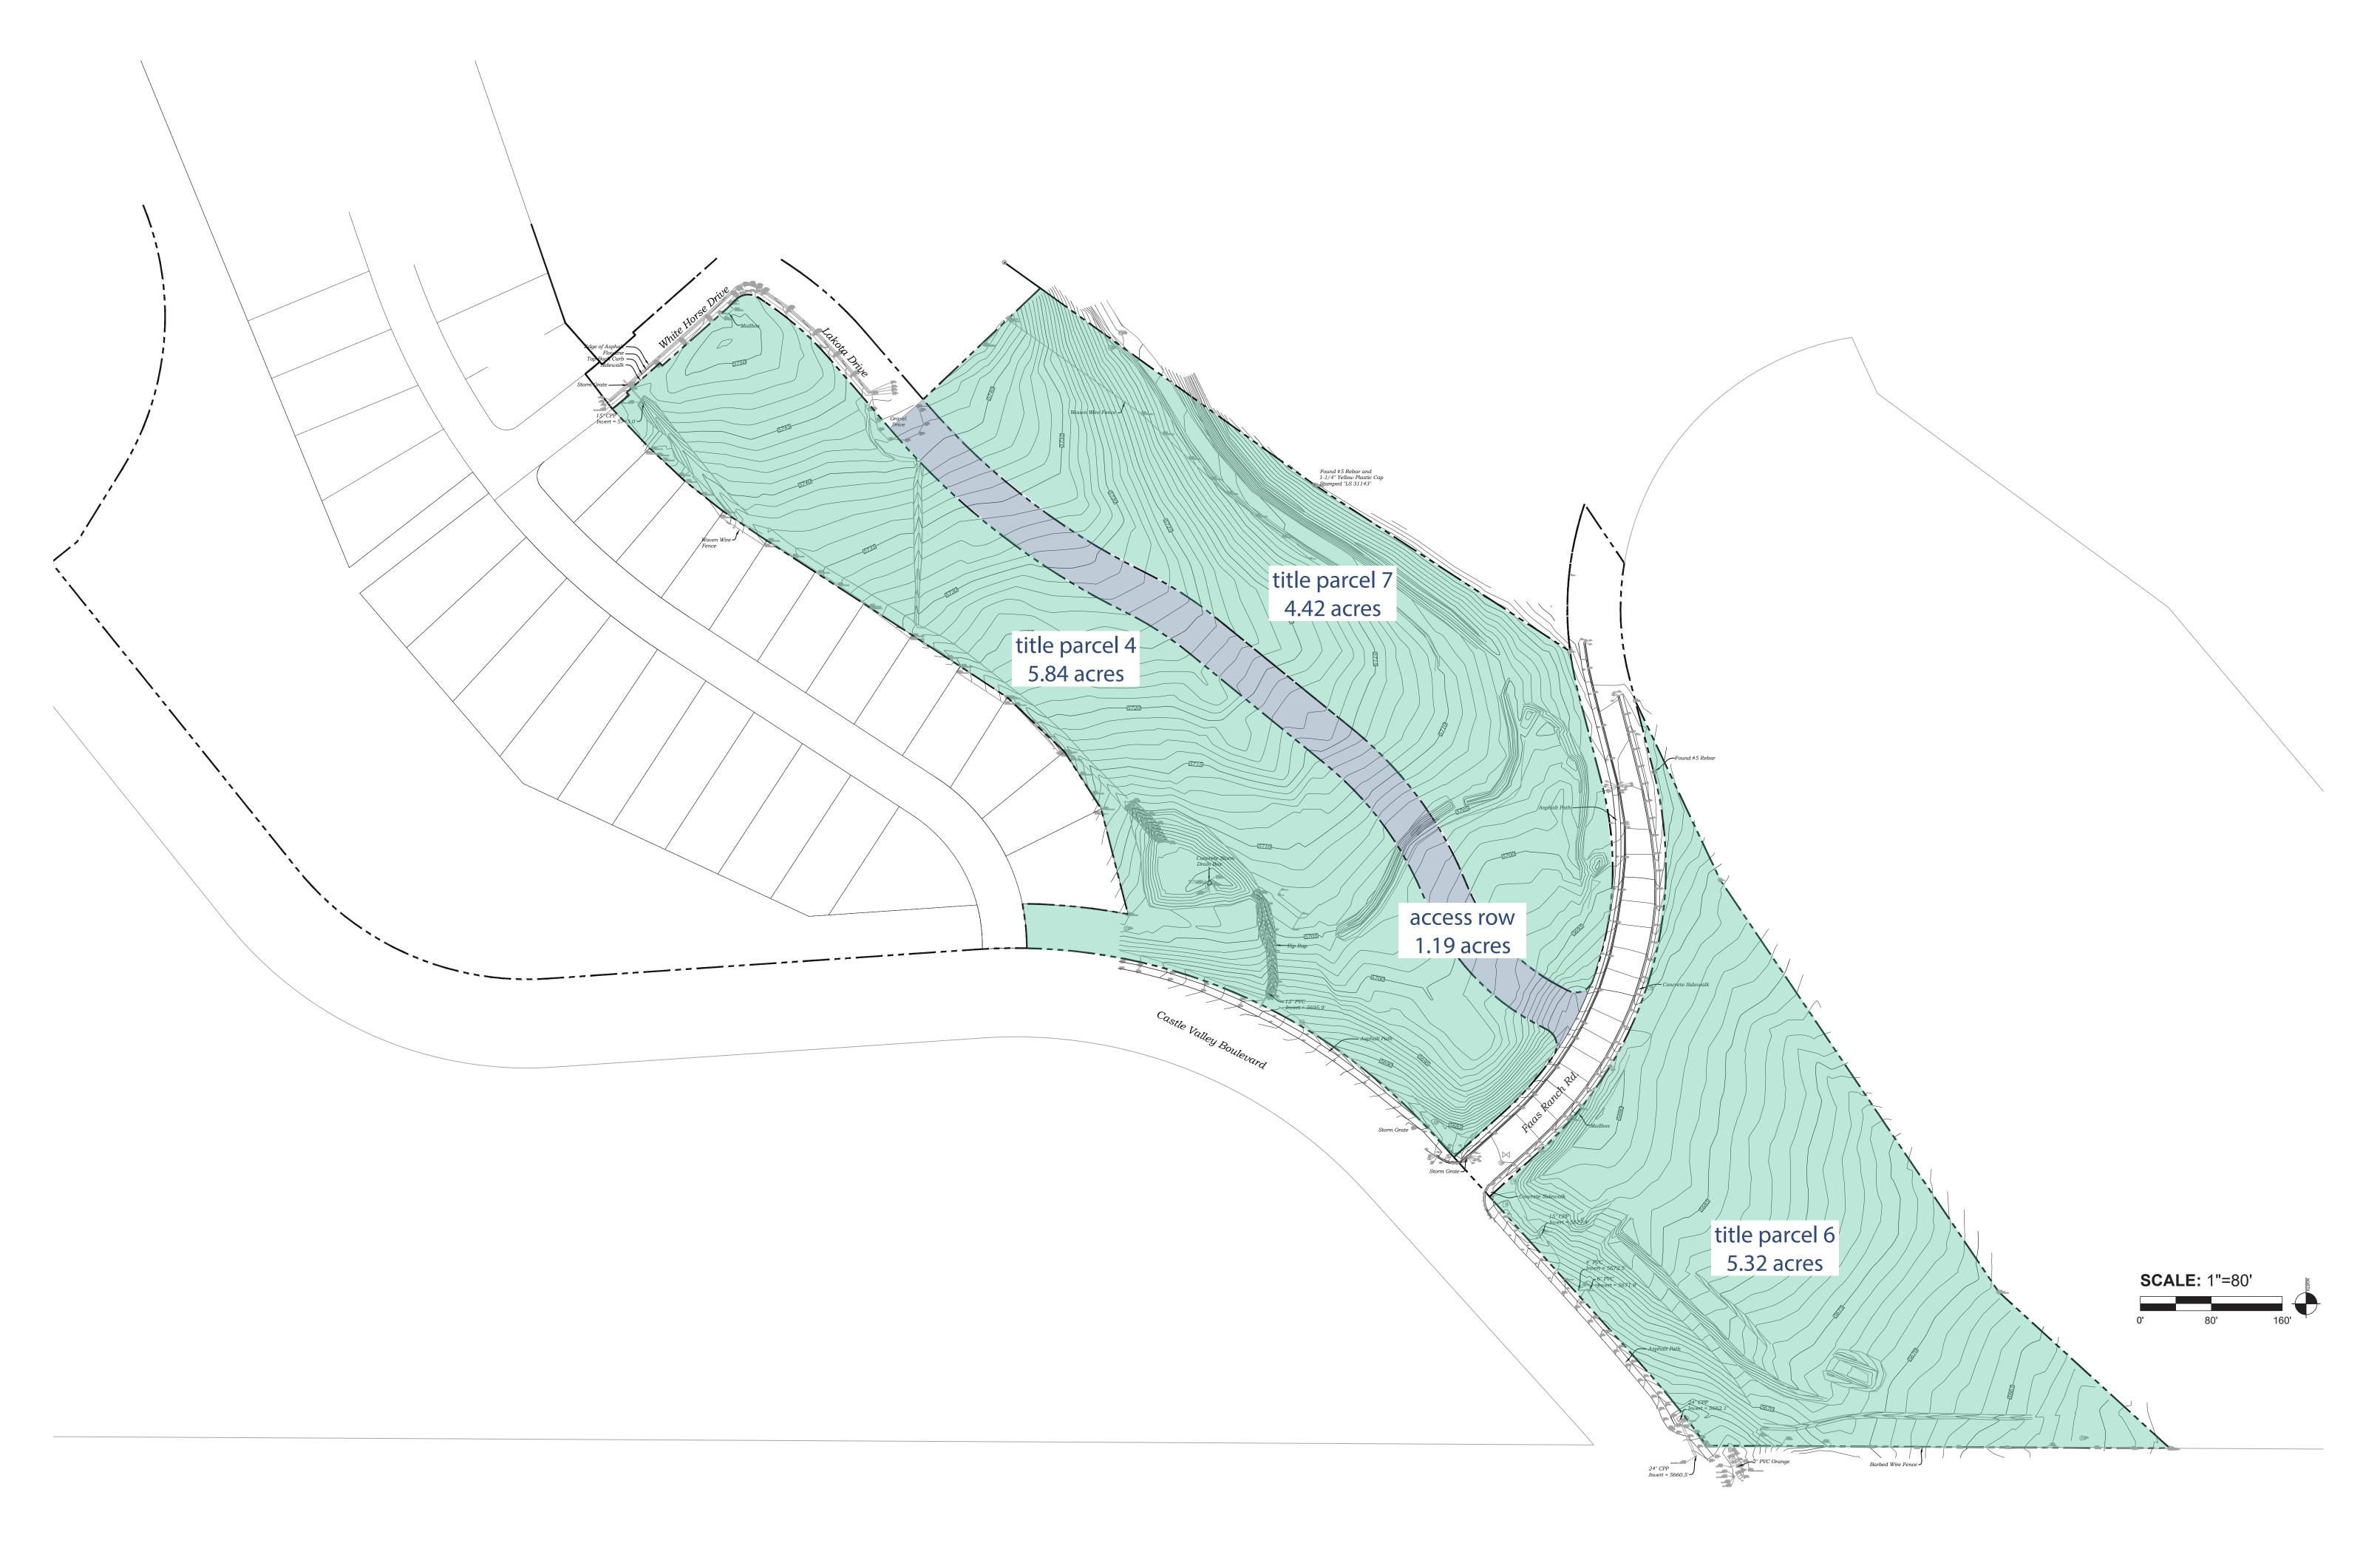

space

**Legal Description:** Section: 32 Township: 5 Range: 90 Subdivision: WHITEHORSE

VILLAGE AT LAKOTA CANYON RAN AMENDED PARCEL 3 FUTURE DEVELOPMENT PHASE 1 A RE-SUB OF BLK A, B1 &

B2 LAKOTA CANYON RANCH FILING 1 4.42 ACRES

Section: 29 Township: 5 Range: 90 Subdivision: LAKOTA

CANYON RANCH FILING #3 PHASE 1 FUTURE

DEVELOPMENT PARCEL AS PLATTED PER RECEPTION NO.

665843 5.844 ACRES

Section: 29 Township: 5 Range: 90 PARCEL C-2 2ND AMENDED

PLAT OF LAKOTA CANYON RANCH FKA EAGLES RIDGE

RANCH. 5.321 ACRES

Street Frontage: Castle Valley Blvd.

Faas Ranch Rd.

Lakota Dr. Blackhawk Dr. Whitehorse Dr.

Existing Zoning: Mixed Use (MU)

Surrounding Zoning: Single Family Residential; Multifamily Residential (Shibui, Senior

U:\Planning (Abby)\Land Development Application.doc = 12/28/01

This submittal includes the planning of a mixed-use development on title parcels 4, 6 and 7 within the existing PUD of Lakota