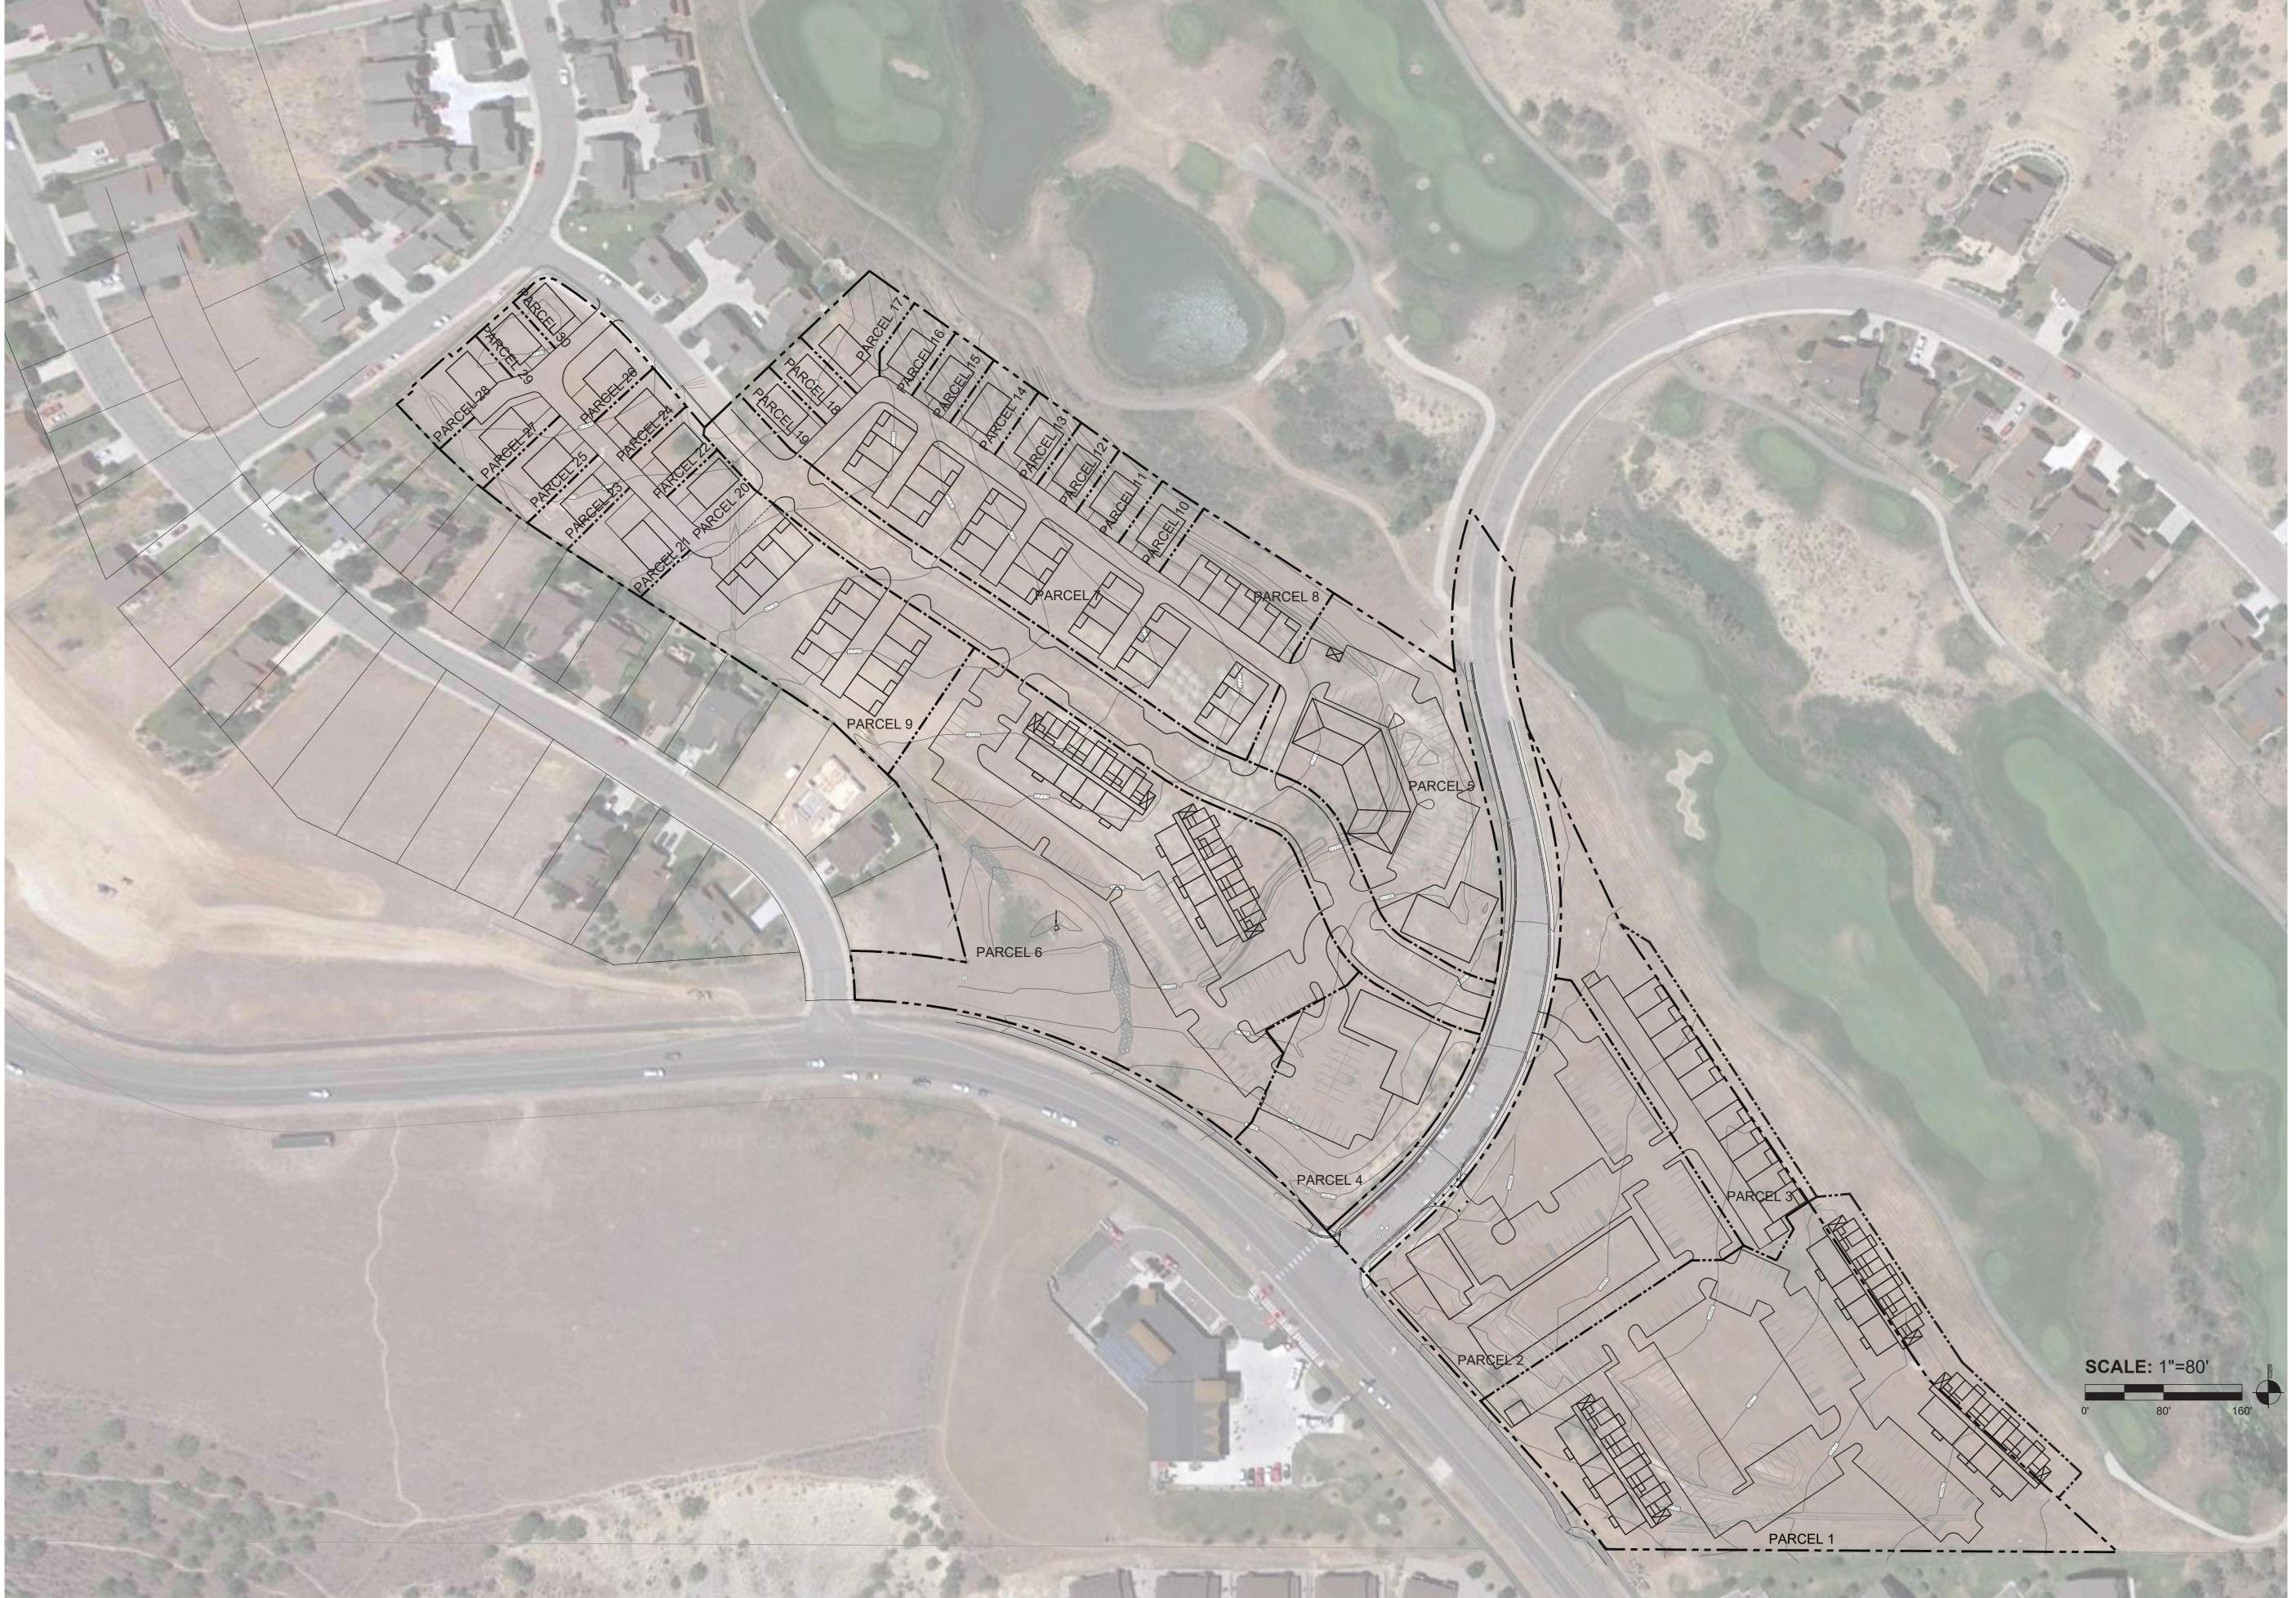

# Lot Size

Parcel 1 - 139,041 SF Parcel 2 - 73,734 SF

Parcel 3 - 33,824 SF

Parcel 4 - 35,811 SF

Parcel 5 - 55,318 SF

Parcel 6 - 128,911 SF

Parcel 7 - 49,669 SF

Parcel 8 - 13,250 SF

Parcel 9 - 41,725 SF

Parcel 10 - 4,016 SF

Parcel 11 - 4,194 SF

Darcol 12 2 760 CE

Parcel 12 - 3,769 SF

Parcel 13 - 4,158 SF Parcel 14 - 4,375 SF

Parcel 15 - 3,757 SF

Parcel 16 - 3,969 SF

Parcel 17 - 7,177 SF

Parcel 18 - 3,633 SF

Parcel 19 - 3,530 SF

Parcel 20 - 4,112 SF

Parcel 21 - 7,033 SF

Dancel 22 4 054 C

Parcel 22 - 4,054 SF

Parcel 23 - 4,504 SF

Parcel 24 - 4,161 SF

Parcel 25 - 5,901 SF

Parcel 26 - 5,010 SF

Parcel 27 - 5,672 SF

**SCALE:** 1"=80'

Parcel 28 - 6,206 SF

Parcel 29 - 3,274 SF

Parcel 30 - 3,289 SF

lot layout + sizes | june 18 2021