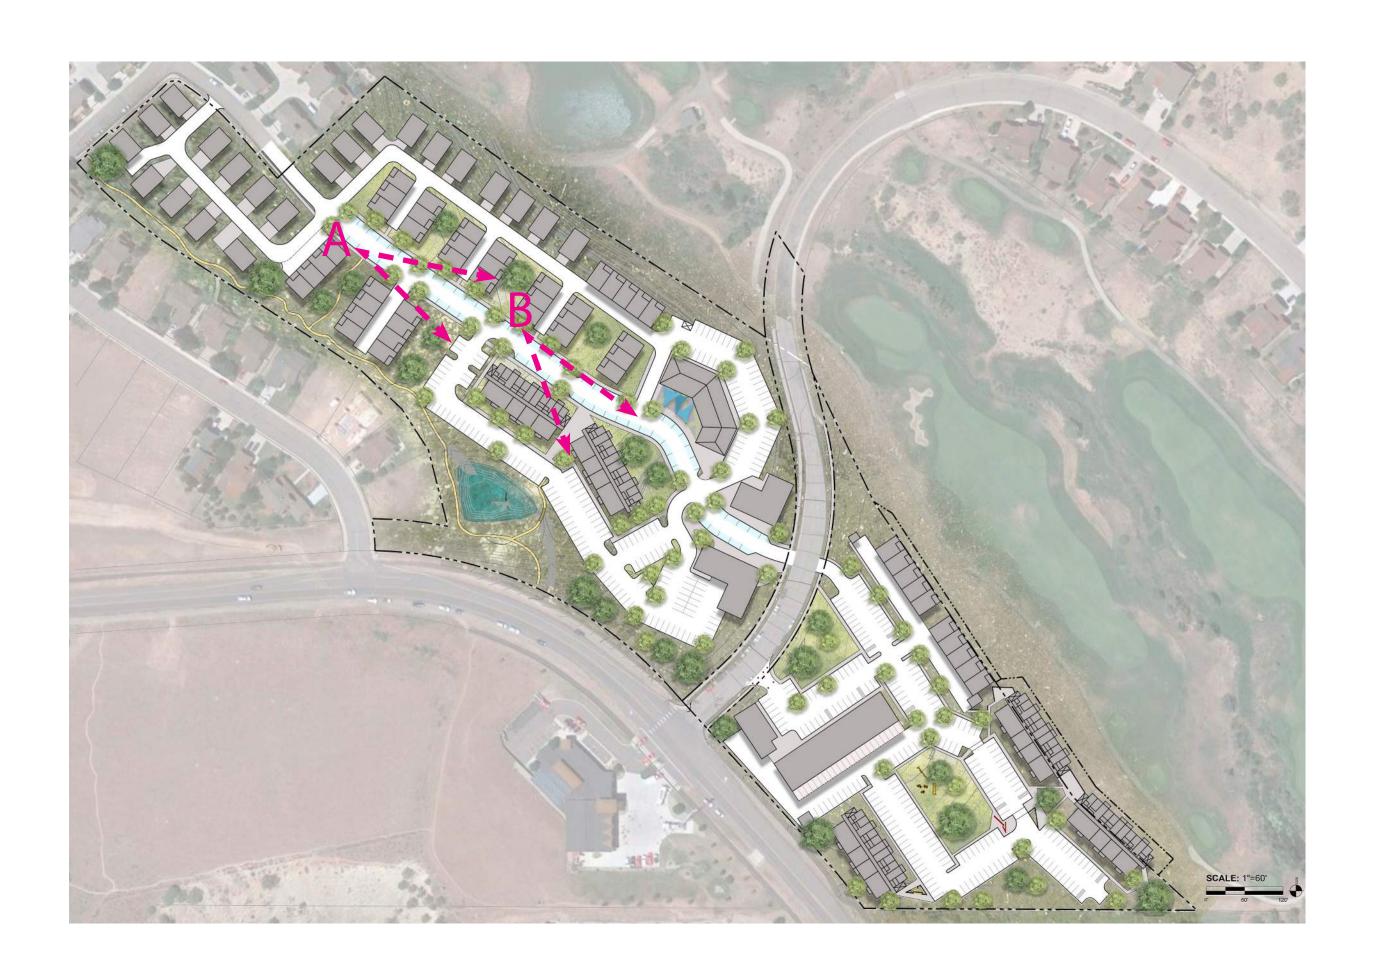

# 4) Is there adequate vehicle, bicycle, and pedestrian circulation?

Filing 8, again, promises to be a community focusing on health and wellness. Instances of open space, trails, and non-vehicular connectivity are shown dispersed throughout the site plan. A 1/3 acre park is centered in the southeast parcel amidst higher density apartment and commercial structures. Trails and sidewalks border every parcel, although sidewalks are omitted for the SF homes on the northwest end of the development. Staff also requests that an additional trail be added at the Shibui property line and a short spur east of the SF homes to facilitate a more immediate connection with CVB to the south & west. Trails with crusher fines may be ideal for perimeter trails, while asphalt/ paths will be recommended for any paths maintained by the town.

# Commercial

**M** 

This proposed development aligns with the existing zoning of mixed-use. It incorporates a commercial node off of Faas Ranch Road that is surrounded by small single-family lots, townhomes, apartments, mixed use building, commercial buildings, and public/semi-public amenities sprinkled throughout the development. Building on everything that makes New Castle an amazing community and the 'place to be' for outdoor enthusiasts, the commercial uses at the development's center intend to be heavily curated toward health, wellness, and lifestyle. Ground floor uses accommodate a limited amount of recreation-oriented retail and food/beverage, providing neighborhood scale lifestyle uses, and purposefully not competing with the community's downtown core. Second and third floor uses will cater to health, wellness, and recreation e.g. gyms, yoga studios, wellness services, and medical offices. Other office space might be geared toward work from home users who live close by that need a small, affordable space to have some dedicated quiet space. Given proximity and walkability this area will be very appealing. This area might accommodate approximately 100-150 employees.