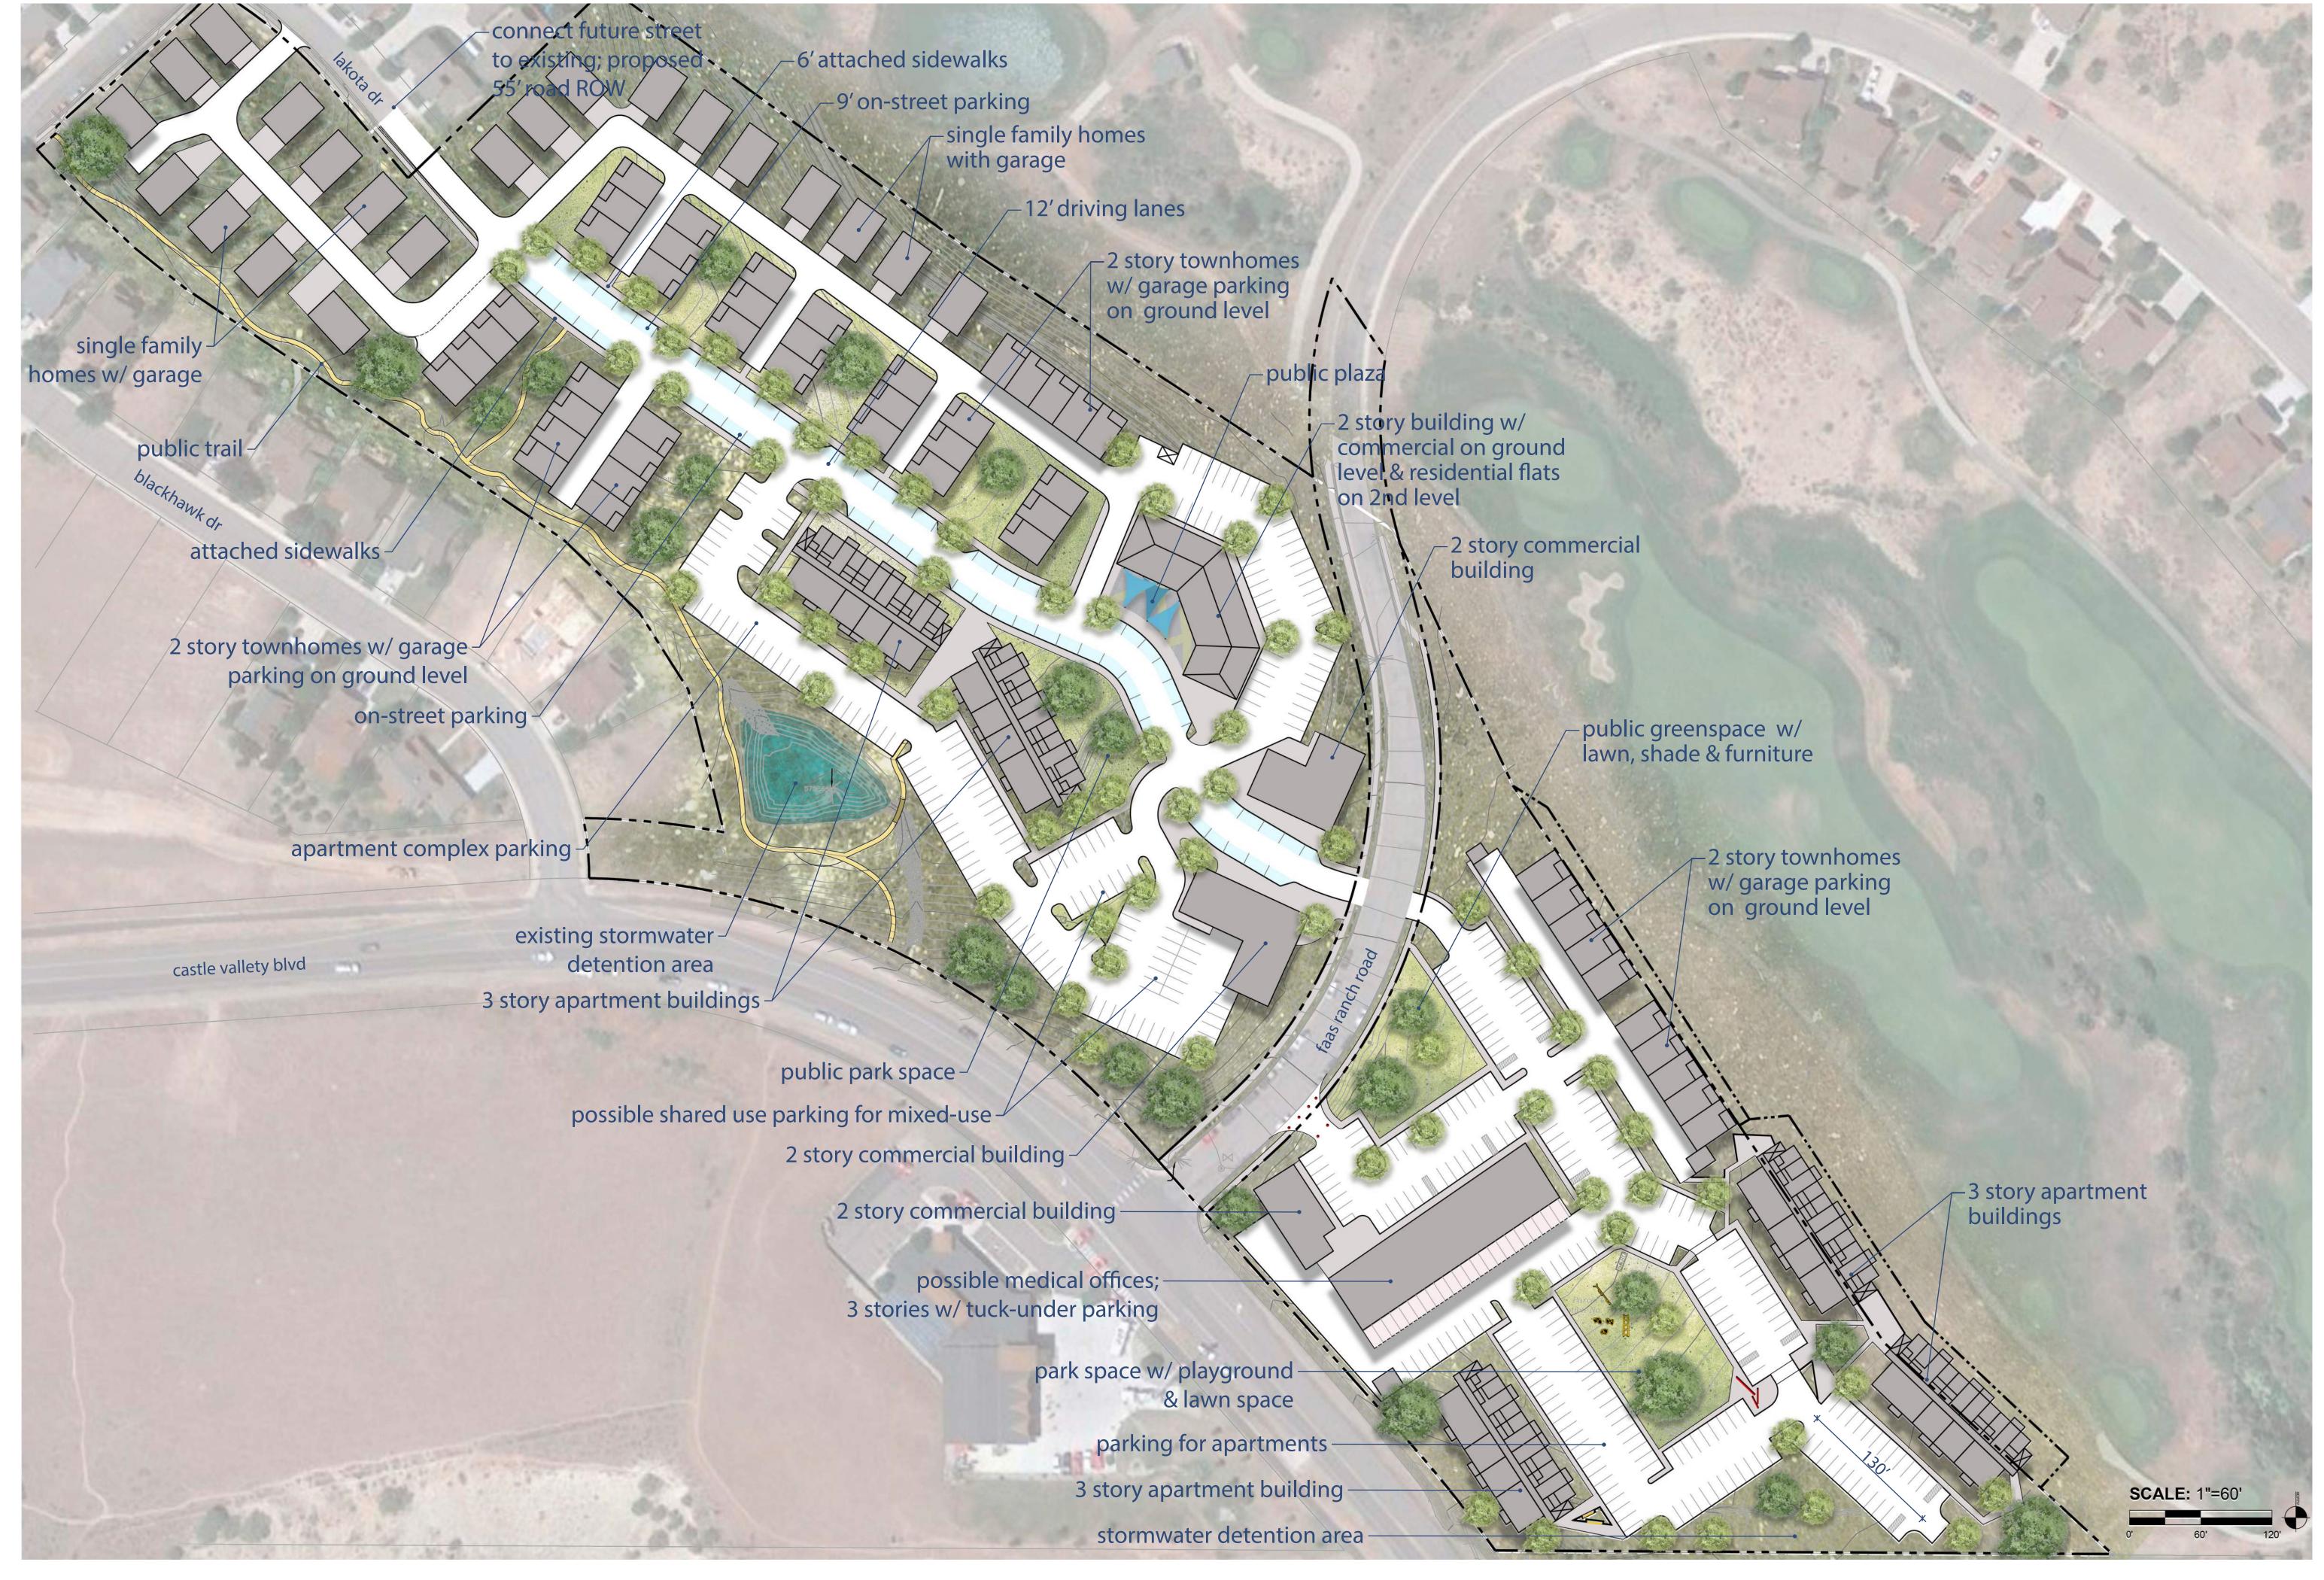

# Commercial

**M** 

This proposed development aligns with the existing zoning of mixed-use. It incorporates a commercial node off of Faas Ranch Road that is surrounded by small single-family lots, townhomes, apartments, mixed use building, commercial buildings, and public/semi-public amenities sprinkled throughout the development. Building on everything that makes New Castle an amazing community and the 'place to be' for outdoor enthusiasts, the commercial uses at the development's center intend to be heavily curated toward health, wellness, and lifestyle. Ground floor uses accommodate a limited amount of recreation-oriented retail and food/beverage, providing neighborhood scale lifestyle uses, and purposefully not competing with the community's downtown core. Second and third floor uses will cater to health, wellness, and recreation e.g. gyms, yoga studios, wellness services, and medical offices. Other office space might be geared toward work from home users who live close by that need a small, affordable space to have some dedicated quiet space. Given proximity and walkability this area will be very appealing. This area might accommodate approximately 100-150 employees.

The commercial node encircles an entrance to the north and an entrance to the south off of Faas Ranch Road. The northern road is not located within the existing ROW so that ROW would need to be adjusted throughout this process. The commercial buildings to the south range from 2 stories directly adjacent to Faas to a 3 story building set back from the road. The commercial buildings to the north of Faas are all 2 stories with a single mixed-use building with commercial on the ground floor and residential above. These buildings form a small retail feel to the entrance to the north parcels.

# Residential

Residential uses include rental apartments at the highest density, townhomes, and single-family homes. These land uses engage the site and respect surrounding residential uses with single-family homes abutting other existing homes to the north and apartments abutting another existing apartment complex to the south. The development might accommodate 200-400 residents (not including children) and will contain varying occupancy in the apartments.

# **Alternative Transportation**

The project will provide bike and walking connectivity throughout and will connect to existing trails and sidewalks on Castle Valley Boulevard and Faas. Areas will be reserved in the public amenity spaces to accommodate WeCycle once it completes future expansion. Consideration could be given to reserving space for a shuttle or bus stop as well should Newcastle implement a circulator in the future, and areas for car-share parking. While these forms of transportation are not in place yet, we believe this project should consider that future infrastructure and plan for it now.