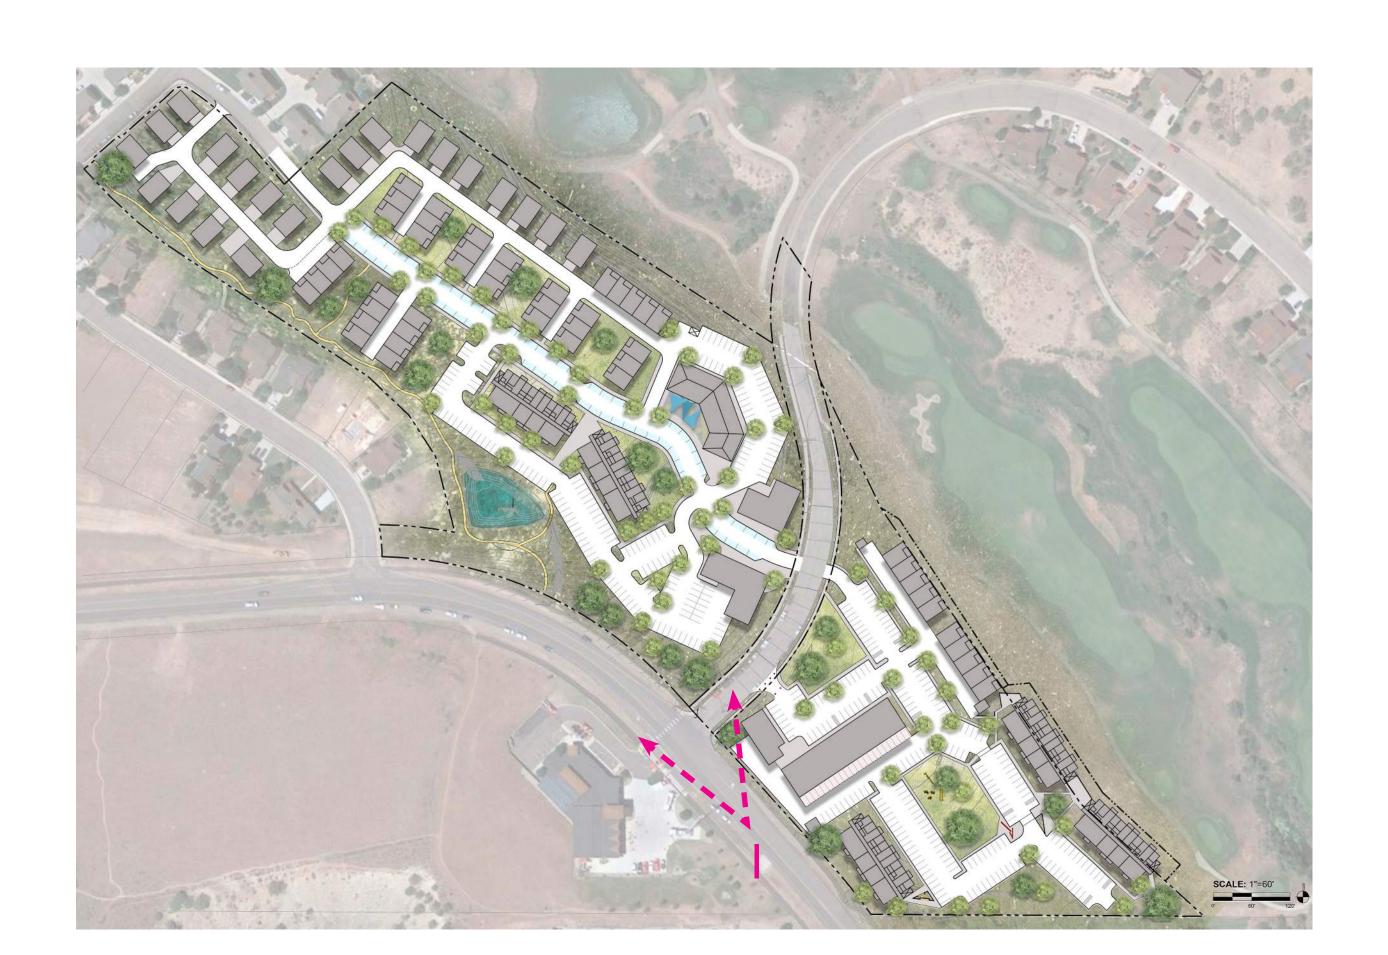

Road capacity has become a significant topic in recent development discussions. At this early stage of the application nothing definitive can be determined with respect to traffic impacts until the applicant has performed a traffic study. The results of this study will not be required until the preliminary application. Nevertheless, the town expects vehicle and pedestrian congestion to grow considerably at the intersection of Faas Ranch Rd and CVB. Staff has begun exploring alternatives to help mitigate any onerous impacts revealed in the traffic study.

Public works has reiterated the need for sufficient snow storage provisions demonstrated at the time of the preliminary application. Moreover the next phase of application must identify the public/private roads and open space in order to understand the maintenance requirements of these elements. The town has acknowledged that it will maintain the right-of-way along Lakota Dr. and Faas Ranch Rd. The remaining elements would be serviced by HOA property management. Lakota Dr. was anticipated to continue as a town right-of-way ("ROW") southeast to Shibui. Along Parcels 1 & 3, however, Lakota Dr. does not match the design shown northwest of Faas Ranch Rd. Instead this section of road appears to function more as a parking lot. Staff recommends that if the applicant expects to convey ownership of this section of Lakota Dr. to the town, that they clarify the function of Lakota Dr. southeast of Faas and, if necessary, bring the road to the service level expected by the town engineer and the public works department.

Parking within the ROW should take into account all maintenance requirements as well as the safety of pedestrians adjacent to roads. The Comprehensive Plan endorses separated sidewalks, among other things to serve both these purposes. At first blush, on-street parking along Lakota Dr. is dense. Therefore staff has concern with the parking concentrated along Lakota Dr. and encourages the applicant to minimize its effects on pedestrian safety, snow maintenance, and overall aesthetics.

# 4) Is there adequate vehicle, bicycle, and pedestrian circulation?

Filing 8, again, promises to be a community focusing on health and wellness. Instances of open space, trails, and non-vehicular connectivity are shown dispersed throughout the site plan. A 1/3 acre park is centered in the southeast parcel amidst higher density apartment and commercial structures. Trails and sidewalks border every parcel, although sidewalks are omitted for the SF homes on the northwest end of the development. Staff also requests that an additional trail be added at the Shibui property line and a short spur east of the SF homes to facilitate a more immediate connection with CVB to the south & west. Trails with crusher fines may be ideal for perimeter trails, while asphalt/ paths will be recommended for any paths maintained by the town.

# IV Planning Commission's Recommendations & Concerns

- The massing of the buildings on Parcel 2 at the turn from Castle Valley Blvd. to Faas Ranch Rd. appears confining and is inconsistent with the more open entry feel in the rest of Lakota. The buildings could be reduced or rearranged. Or, utilize architecture or screening that masks the imposing feel. Thought was giving to landscaping such as conifers and 'green' walls.
- The views from walking or driving along CVB should be commensurate with the rest of Lakota. Options considered included rotating building/parking so that entries or restaurant seating face CVB to appear more inviting to all of New Castle residents. Otherwise provide greater buffers or screening between CVB and the back walls of buildings.
- 3. Snow storage locations, on-street parking, and separated sidewalks need to be addressed as part of an overall winter road maintenance plan which optimizes the pedestrian experience.
- 4. Parking lot lighting will need to be sensitive to dark-sky compliance per the comprehensive plan. Demonstrate that *all* lighting will limit light trespass. Parking lot lighting should be on timers to reduce lighting at night time while maintaining security lighting as needed.
- Building height variances may affect the aesthetic appeal of the Faas Ranch approach.
   Flat roofs will be a hard sell to the HOA design review committee. Alternative heights, or
   roof designs, or building considerations should be considered before granting a
   variance.
- 6. Provide "story-poles" to demonstrate building heights prior to the community outreach meeting.
- 7. Phasing of development needs to be clarified as the application proceeds. Residential phasing "triggers" for commercial development have been discussed.
- 8. Commercial parking might utilize a "shared-use" agreement to allow residential parking (or other uses) during off hours.