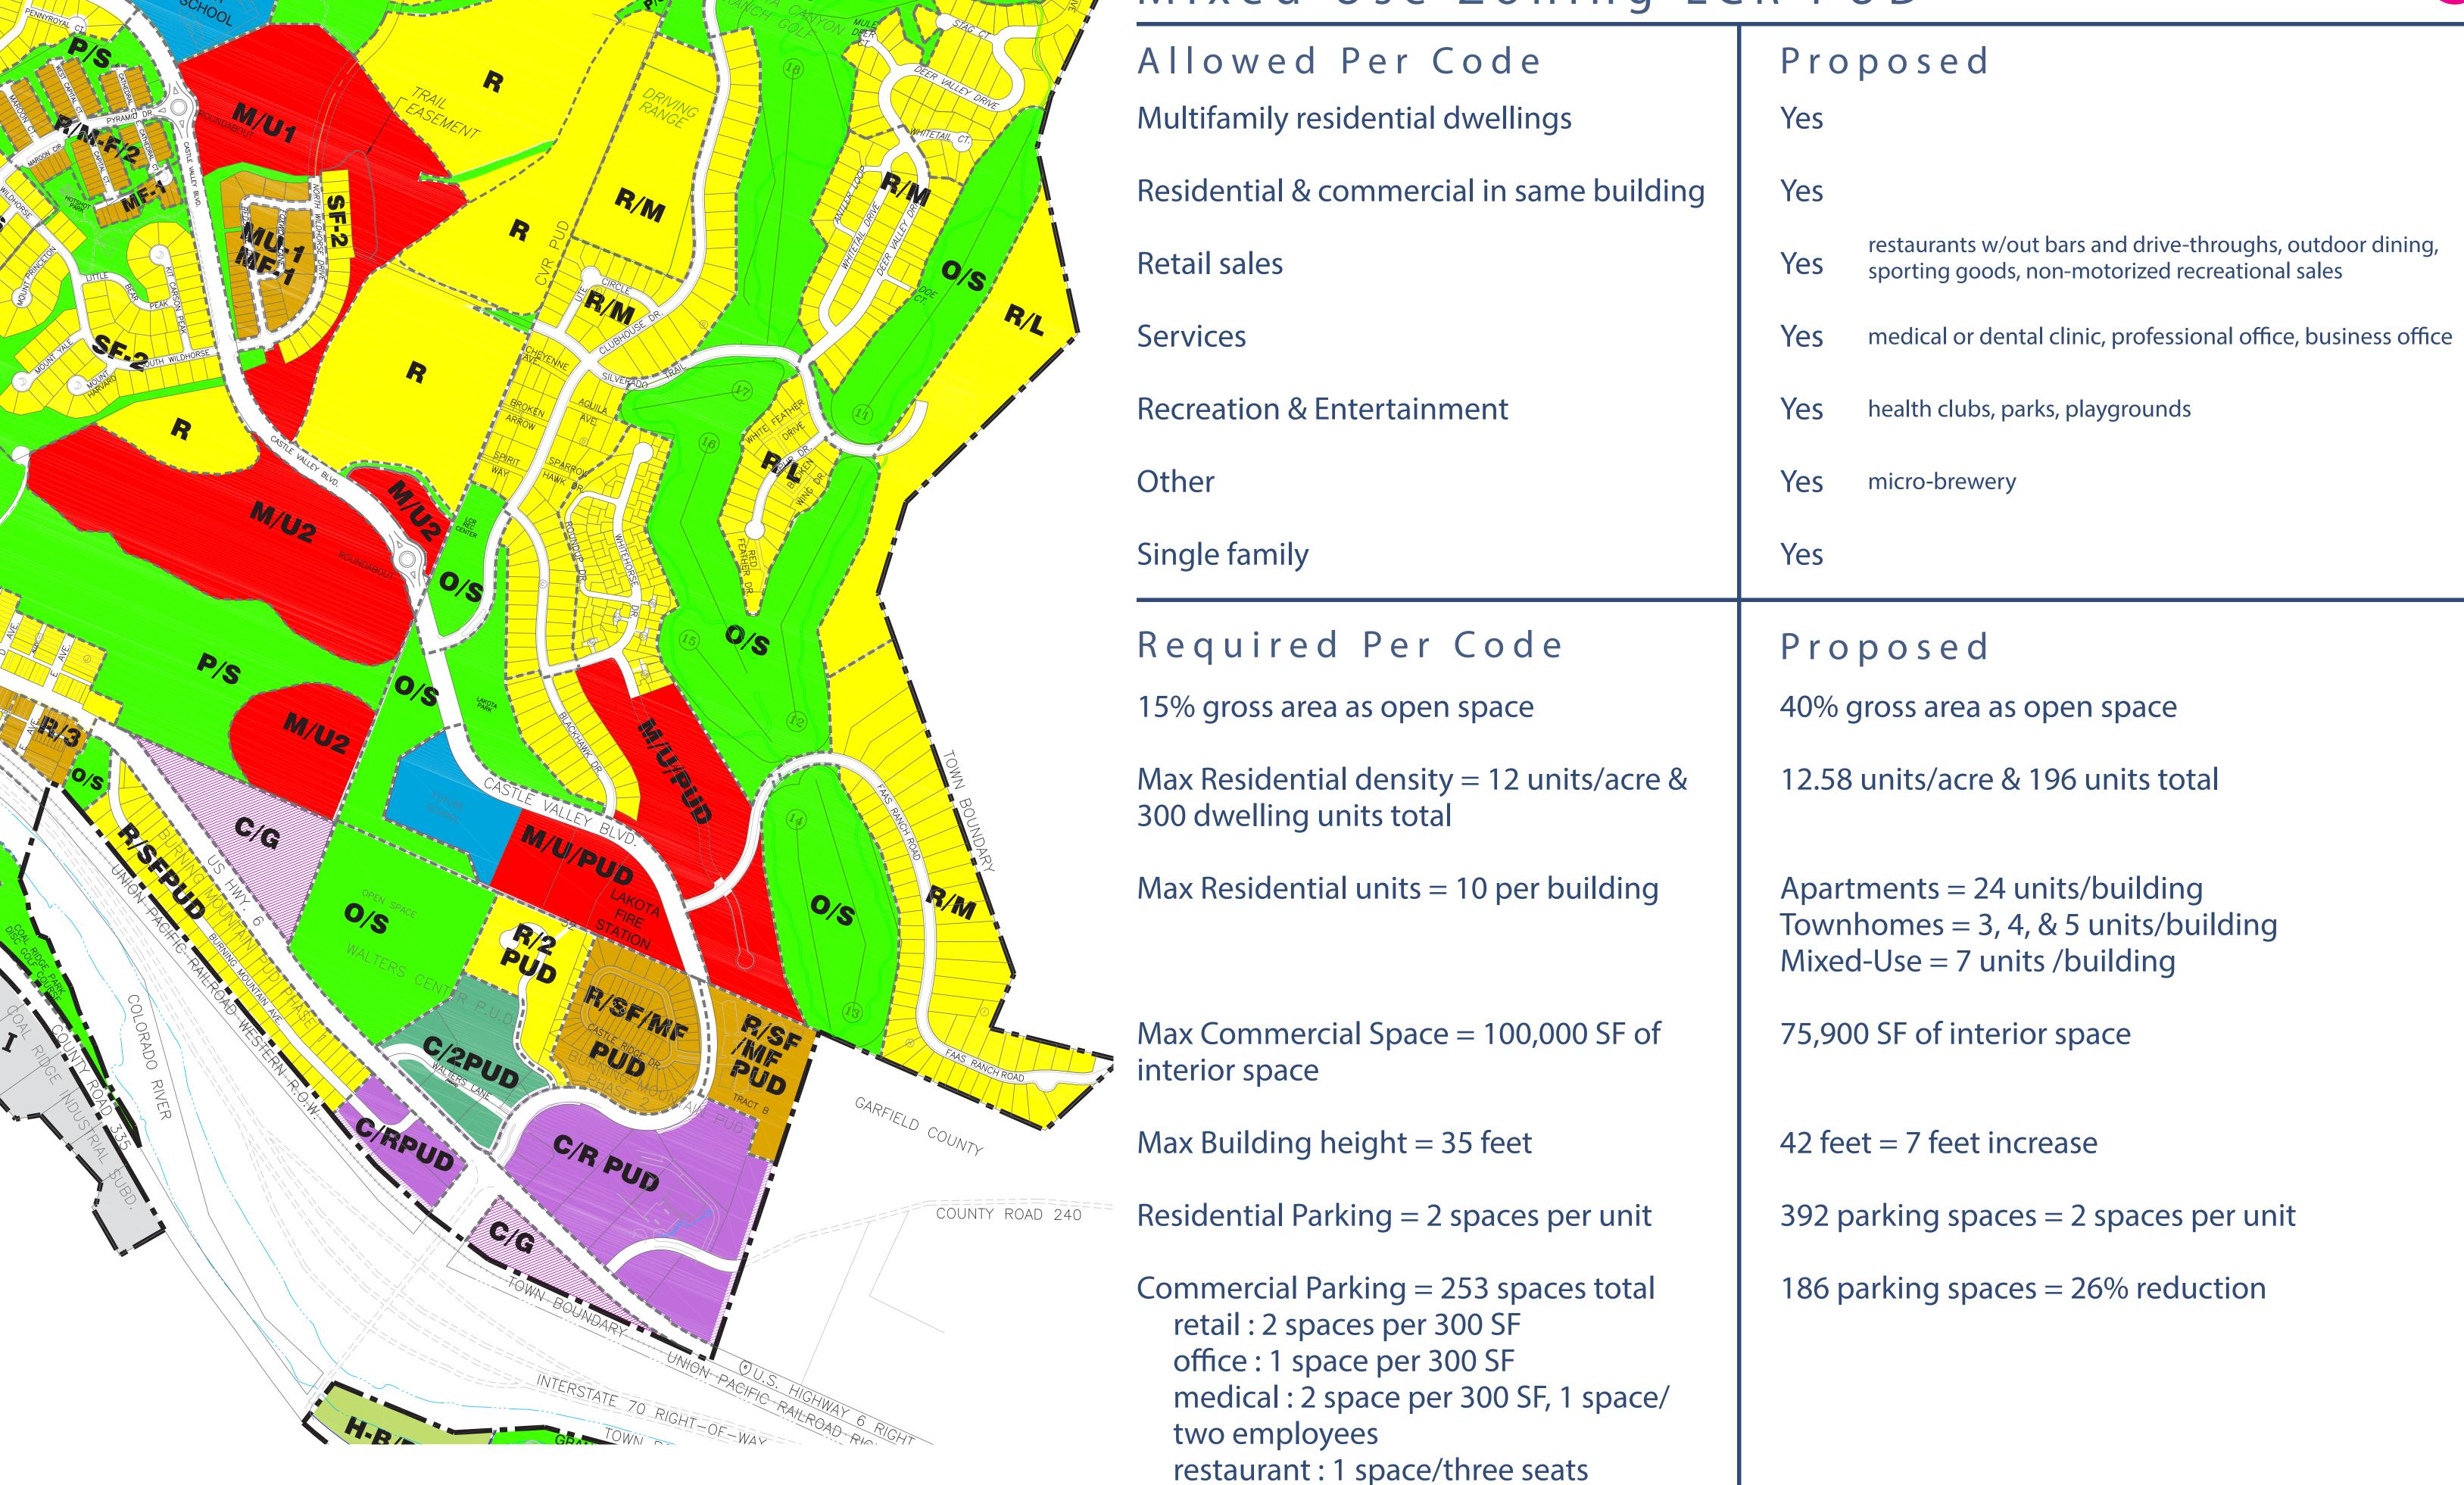

# 2) Does the proposal demonstrate compatibility with the proposed zoning, density, and general development plan to neighboring land uses and applicable town code provisions

The proposal is comprised of three parcels originally zoned as mixed-use. In Lakota, mixed use development may have:

- a maximum density of 12 units per useable acre
- 10 units per building
- 100,000sf of commercial space
- Maximum 35' building height
- Off-street parking of:
  - 2 off-street parking spaces per residential unit
  - 2 spaces per 300sf retail
  - 1 space pre 300sf office
  - 2 space per 300sf medical + 1space/two employees
- 15% gross area committed to open space

The proposed residential density of 12.58 units per acre is just above the 12 units per acre approved for Lakota mixed-use zoning, but is less than the recent developments of Lakota Senior Housing (19.4 units per acre) and Eagle's Ridge Ranch (13.5 units per acre). The

apartments in Parcels 3 & 6 will greatly exceed the 10 units allowed per building with 24 units per building. This ratio was also exceeded in the Senior Housing development. Of note, the residential density is not uniformly high throughout the project. The applicant has been mindful of aesthetic transitions by reducing the density towards already existing single family ("SF") homes along Blackhawk Dr. and Whitehorse Dr. Generally the density decreases from the southeast (~15.6 units per acre) to the northwest (~9.7 units per acre).

Parking has been tabulated and reported in the submittal. A minimum of two off-street parking places will be designed for each dwelling unit. SF homes will have a two car driveway for an additional two spaces per home. Conversely the applicant requests a 26% reduction in parking for the commercial properties. At this initial application phase, it is uncertain what commercial tenants will occupy these units by completion or what tenants will occupy in the future. Therefore it is difficult to know whether the parking allocation is sufficient as proposed. Therefore prior to the preliminary application staff recommends that the applicant provide a comparison study which juxtaposes parking in one or two mixed-use developments elsewhere in the valley (e.g. Willits, Riverwalk in Edwards, Meadows in Glenwood) with the parking configuration proposed here. These analogs will help P&Z and Council determine whether a reduction is justified.

Importantly, in the above review the applicant is requesting variances with three Lakota zoning requirements: 1) units/acre; 2) units/building; 3) commercial off-street parking;

Note, the applicant is requesting an additional variance with respect to building height.