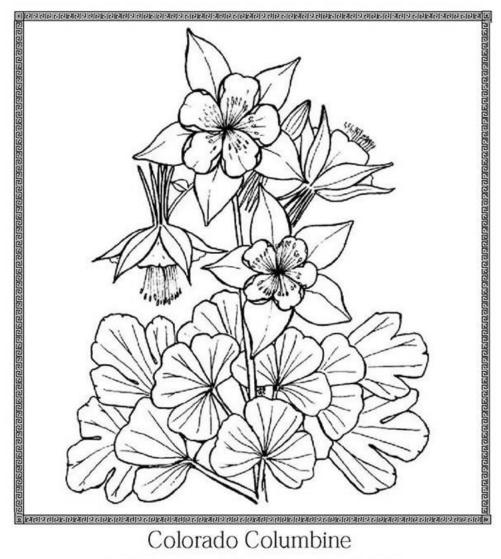

#### Love where you live!

Let's love our town of New Castle, the state of Colorado, the United States of America, and our beautiful blue planet.

Here's the state flower to color. Have you ever seen a columbine?

Aquilegia coerulea Ranunculaceae the Buttercup Family

The Colorado Columbine is our state flower. The flowers are white and blue with large spurs pointing behind the flower. The unusual shape of the flower make it an easy plant to recognize. It is common in Aspen groves and moist, forested areas. This plant was so heavily collected in the early 1900's that a law was passed limiting the number of flowers one person could pick in one day.