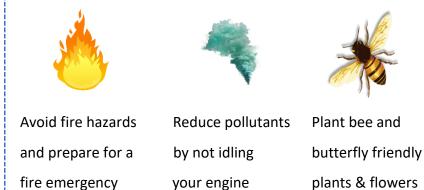

SMOKE

character. the wildfire prevention cub Smokey Bear, after ມູດອຸດຊະ Ray named the

how to prevent wildfires. he could to teach people and promised to do all Smokey Bear grew up

Never play with matches or lighters. RULE & Always Be Careful with fire. **Е ПГЕ С** Only you can prevent wildfires. ገር RULE

Dimokey Bear wants you to know the five rules of fire prevention.

SMOKE

RULE Always watch your campfire.

RULE D Make sure your campfire is completely out before leaving it.

Smokey Bear needs YOU to follow these rules to help