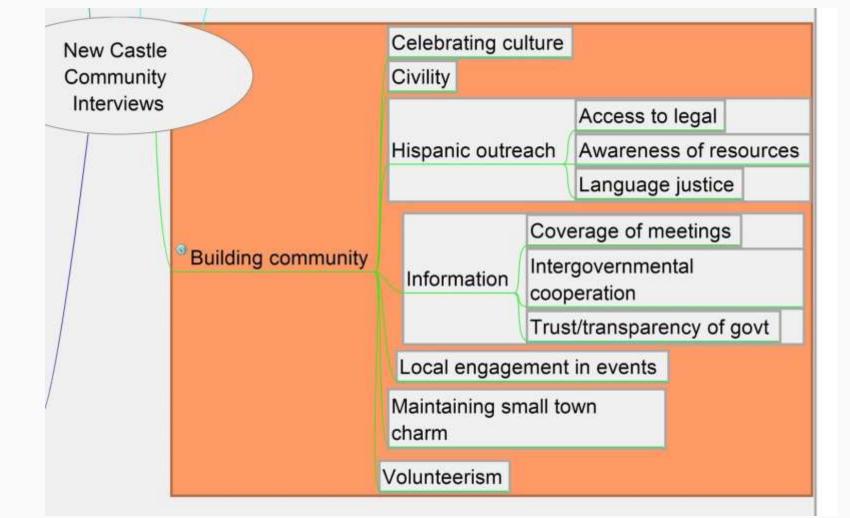

Staff members from each branch of Garfield County Library took time to personally interview 85 community, business, and volunteer leaders from various parts of the county to ask them what drives them, what are they passionate about, what matters most over the next two years, and what are their aspirations for the community? Jamie will present the findings of the survey, which library staff has divided into six mayor categories.

# **Community Comments**

"Concerned about parents working long hours and commuting a great distance. Kids are left for long periods of time on their own."

"We need more forums where people civilly and respectfully discuss issues."

"Housing and the economy make it difficult for people to engage with their community...commuting impacts community participation."

"It's hard to have a business downtown...it's expensive to rent commercial space and there aren't enough places to buy in New Castle."

"The primary concern is development, wildfire preparedness and mitigation, and protecting what makes New Castle so unique."

"There are Spanish speakers that are afraid to ask...they are in great need of services and knowledge."

"Our people deserve being able to access information in their primary language."