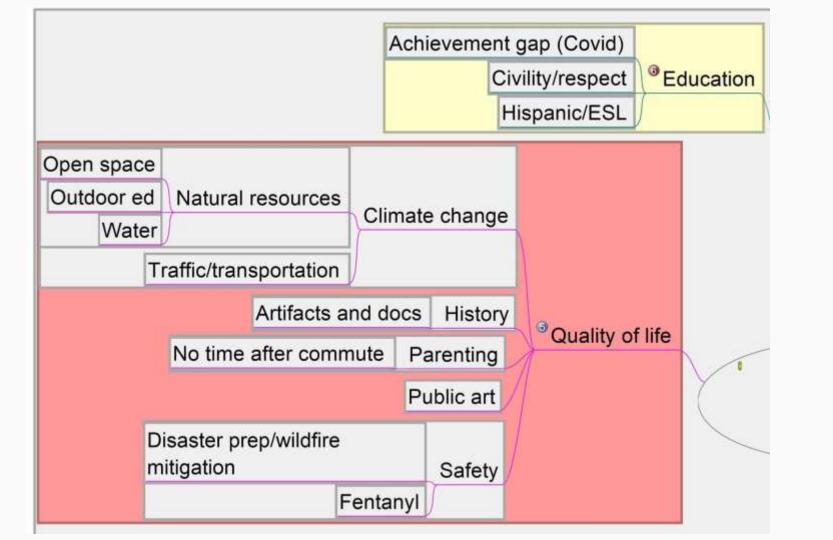

Staff members from each branch of Garfield County Library took time to personally interview 85 community, business, and volunteer leaders from various parts of the county to ask them what drives them, what are they passionate about, what matters most over the next two years, and what are their aspirations for the community? Jamie will present the findings of the survey, which library staff has divided into six mayor categories.

"The primary concern is development, wildfire preparedness and mitigation, and protecting what makes New Castle so unique."

"There are Spanish speakers that are afraid to ask...they are in great need of services and knowledge."