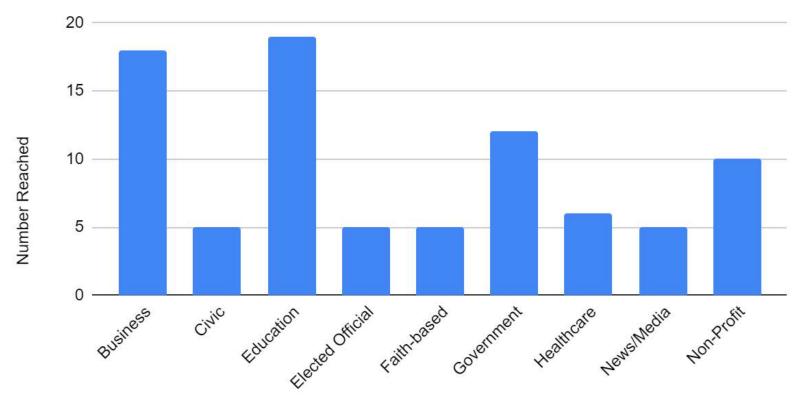

nd shakers" across Garfield County
- Each branch scheduled and held interviews with their community members over 2 months
- Interview questions:
  - O What's your story?
  - What's your driver or personal passion?
  - What issues matter most to your constituents in the next 18-24 months?
  - What are your aspirations for the community?
  - O Who else should we talk to?

# Our Process

- Compiled and analyzed data to determine county and individual community themes
- Presented findings to library board
- Currently, presenting findings to all six communities (Jan-Feb)

# Who Participated

- 62 unique staff; 1 library board member
- 85 people interviewed county-wide
  - 14 interviews New Castle; 11 staff participants

# **Completed Interviews**



# Movers and Shakers Interviews by Industry



Industry Type











# **Community Comments**

"Concerned about parents working long hours and commuting a great distance. Kids are left for long periods of time on their own."

"We need more forums where people civilly and respectfully discuss issues."

"Housing and the economy make it difficult for people to engage with their community...commuting impacts community participation."

"It's hard to have a business downtown...it's expensive to rent commercial space and there aren't enough places to buy in New Castle."

"The primary concern is development, wildfire preparedness and mitigation, and protecting what makes New Castle so unique."

"There are Spanish speakers that are afraid to ask...they are in great need of services and knowledge."

"Our people deserve being able to access