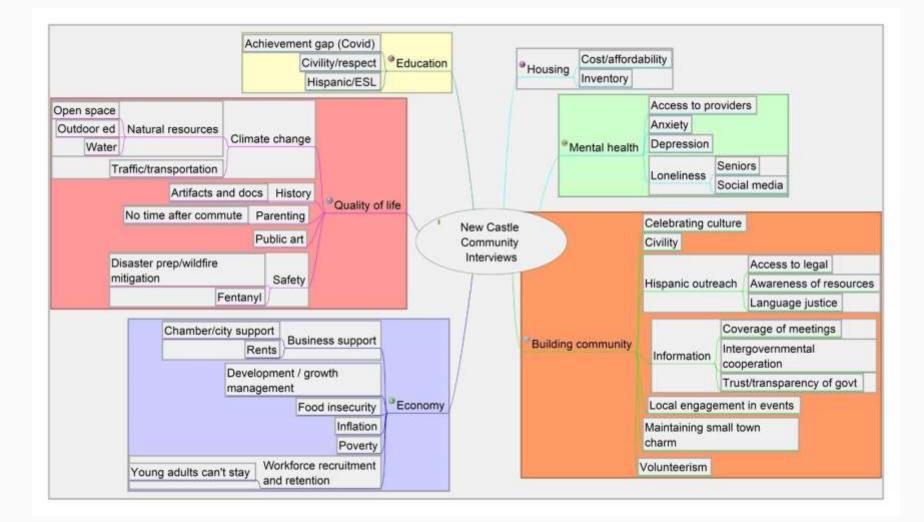

s Garfield County
- Each branch scheduled and held interviews with their community members over 2 months
- Interview questions:
  - O What's your story?
  - What's your driver or personal passion?
  - What issues matter most to your constituents in the next 18-24 months?
  - What are your aspirations for the community?
  - O Who else should we talk to?

# Our Process

- Compiled and analyzed data to determine county and individual community themes
- Presented findings to library board
- Currently, presenting findings to all six communities (Jan-Feb)

# Who Participated

- 62 unique staff; 1 library board member
- 85 people interviewed county-wide
  - 14 interviews New Castle; 11 staff participants

# **Completed Interviews**



# Movers and Shakers Interviews by Industry



Industry Type











# **Community Comments**

"Concerned about parents working long hours and commuting a great distance. Kids are left for long periods of time on their own."

"We need more forums where people civilly and respectfully discuss issues."

"Housing and the economy make it difficult for people to engage with their community...commuting impacts community participation."

"It's hard to have a business downtown...it's expensive to rent commercial space and there aren't enough places to buy in New Castle."

"The primary concern is development, wildfire preparedness and mitigation, and protecting what makes New Castle so unique."

"There are Spanish speakers that are afraid to ask...they are in great need of services and knowledge."

"Our people deserve being able to access information in th