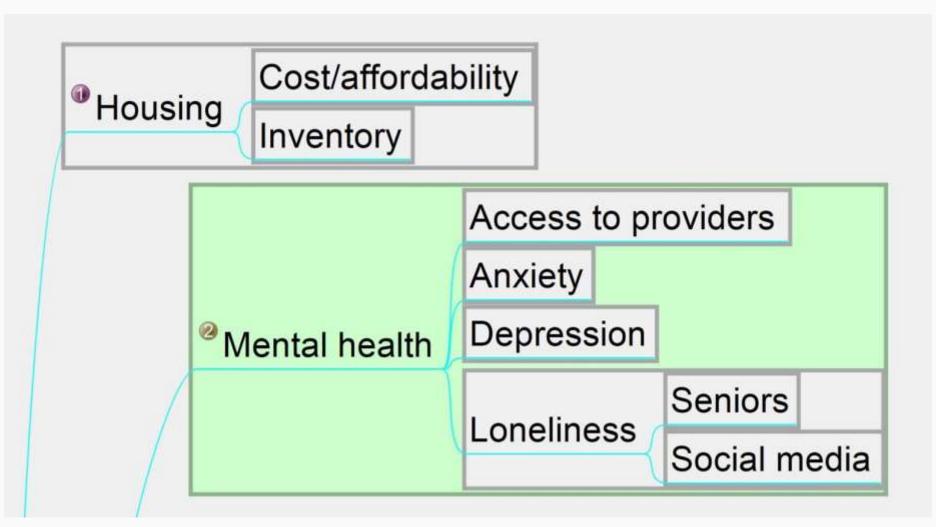

Garfield County
- Each branch scheduled and held interviews with their community members over 2 months
- Interview questions:
  - O What's your story?
  - What's your driver or personal passion?
  - What issues matter most to your constituents in the next 18-24 months?
  - What are your aspirations for the community?
  - O Who else should we talk to?

# Our Process

- Compiled and analyzed data to determine county and individual community themes
- Presented findings to library board
- Currently, presenting findings to all six communities (Jan-Feb)

# Who Participated

- 62 unique staff; 1 library board member
- 85 people interviewed county-wide
  - 14 interviews New Castle; 11 staff participants

# **Completed Interviews**



# Movers and Shakers Interviews by Industry



Industry Type











# **Community Comments**

"Concerned about parents working long hours and commuting a great distance. Kids are left for long periods of time on their own."

"We need more forums where people civilly and respectfully discuss issues."

"Housing and the economy make it difficult for people to engage with their community...commuting impacts community participation."

"It's hard to have a business downtown...it's expensive to rent commercial space and there aren't enough places to buy in New Castle."

"The primary concern is development, wildfire preparedness and mitigation, and protecting what makes New Castle so unique."

"There are Spanish speakers that are afraid to ask...they are in great need of services and knowledge."

"Our people deserve being able to access information in thei