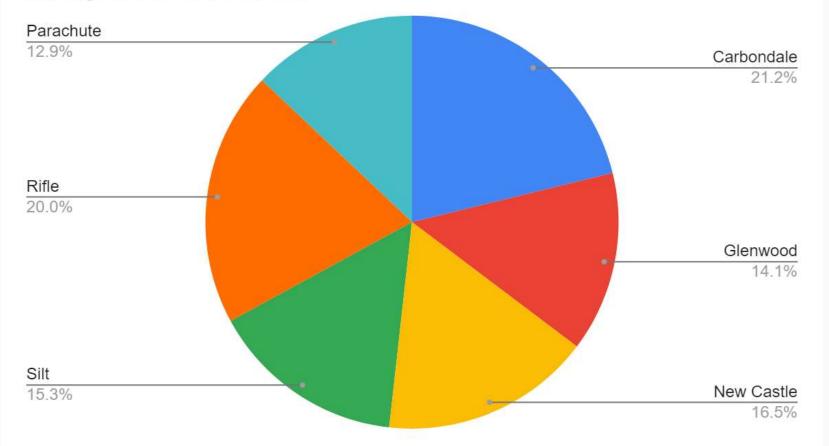

# Who Participated

- 62 unique staff; 1 library board member
- 85 people interviewed county-wide
  - 14 interviews New Castle; 11 staff participants