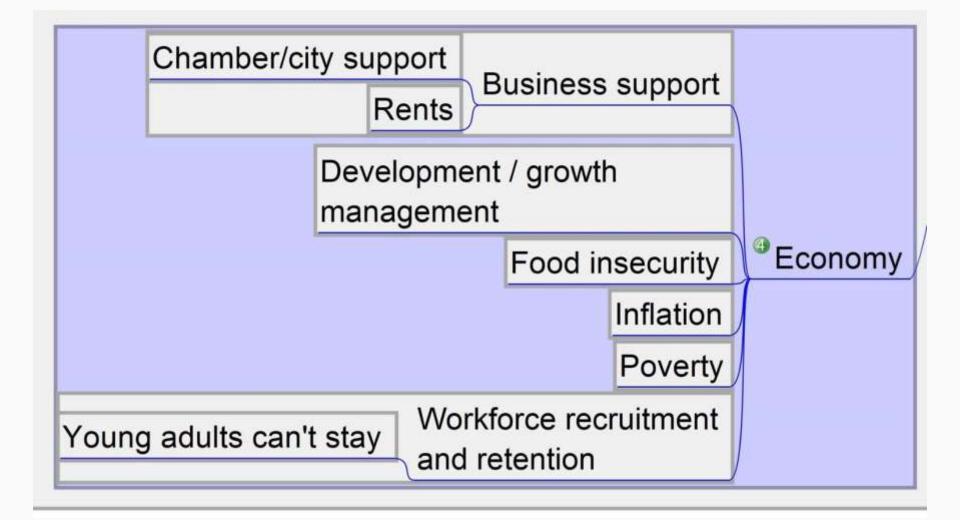

Staff members from each branch of Garfield County Library took time to personally interview 85 community, business, and volunteer leaders from various parts of the county to ask them what drives them, what are they passionate about, what matters most over the next two years, and what are their aspirations for the community? Jamie will present the findings of the survey, which library staff has divided into six mayor categories.

"Housing and the economy make it difficult for people to engage with their community...commuting impacts community participation."

"It's hard to have a business downtown...it's expensive to rent commercial space and there aren't enough places to buy in New Castle."