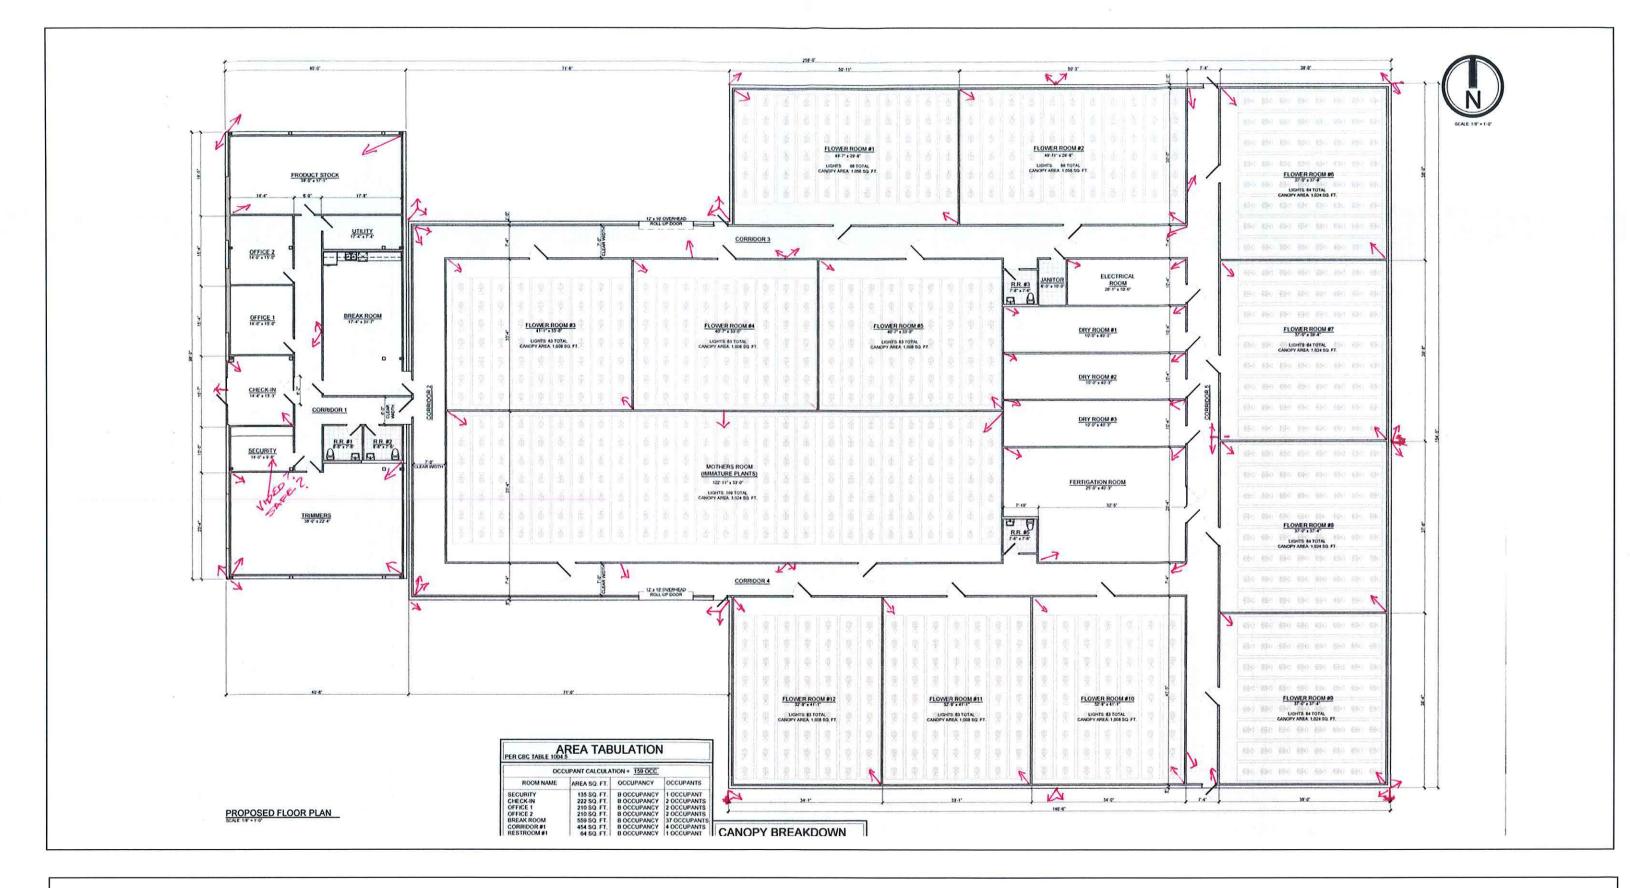

As shown in Attachment C, *Floor Plan*, the building would consist of interior wall partitioning for the creation of fourteen (14) flower rooms, totaling 13,072 square feet, one (1) 2,050 square foot mothers room for immature plants, three (3) 403 square foot dry rooms, one (1) 883 square foot trimmers room, one (1) 649 square foot product stock room, one (1) 92 square foot clone room, one (1) 127 square foot utility closet, one (1) 60 foot janitor closet, one (1) 261 square foot electrical room, one (1) 928 square foot fertigation room, one (1) 135 square foot security office, one (1) 222 square foot check-in room, two (2) 210 square foot offices, one (1) 559 square foot break room, and four (4) restrooms totaling 240 square feet.