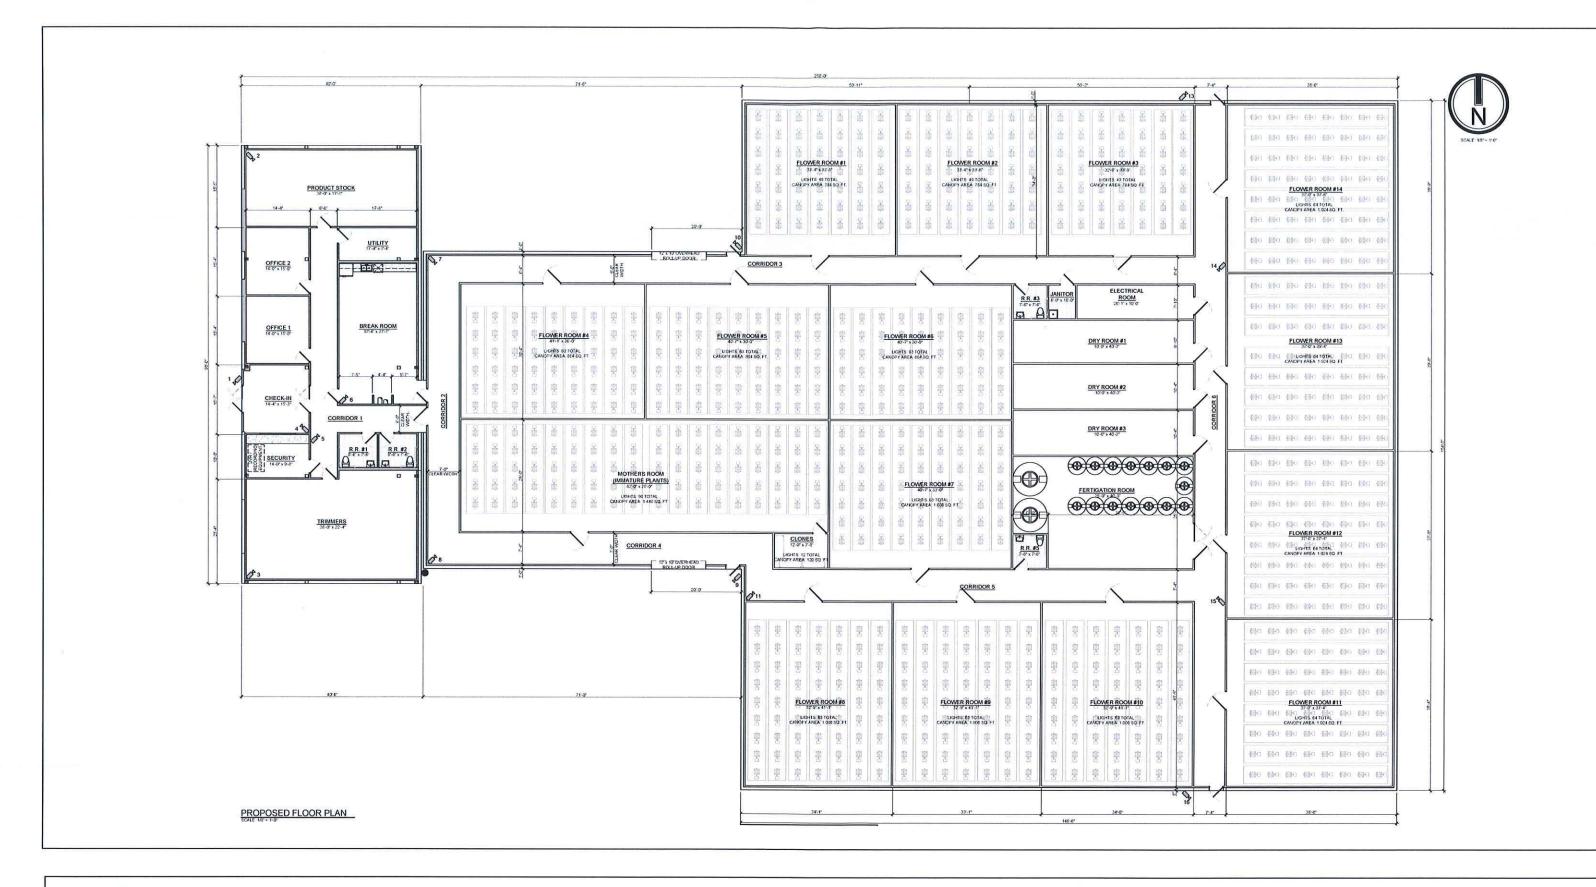

As shown in Attachment C, *Floor Plan*, the building would consist of interior wall partitioning for the creation of fourteen (14) flower rooms, totaling 13,072 square feet, one (1) 2,050 square foot mothers room for immature plants, three (3) 403 square foot dry rooms, one (1) 883 square foot trimmers room, one (1) 649 square foot product stock room, one (1) 92 square foot clone room, one (1) 127 square foot utility closet, one (1) 60 foot janitor closet, one (1) 261 square foot electrical room, one (1) 928 square foot fertigation room, one (1) 135 square foot security office, one (1) 222 square foot check-in room, two (2) 210 square foot offices, one (1) 559 square foot break room, and four (4) restrooms totaling 240 square feet.