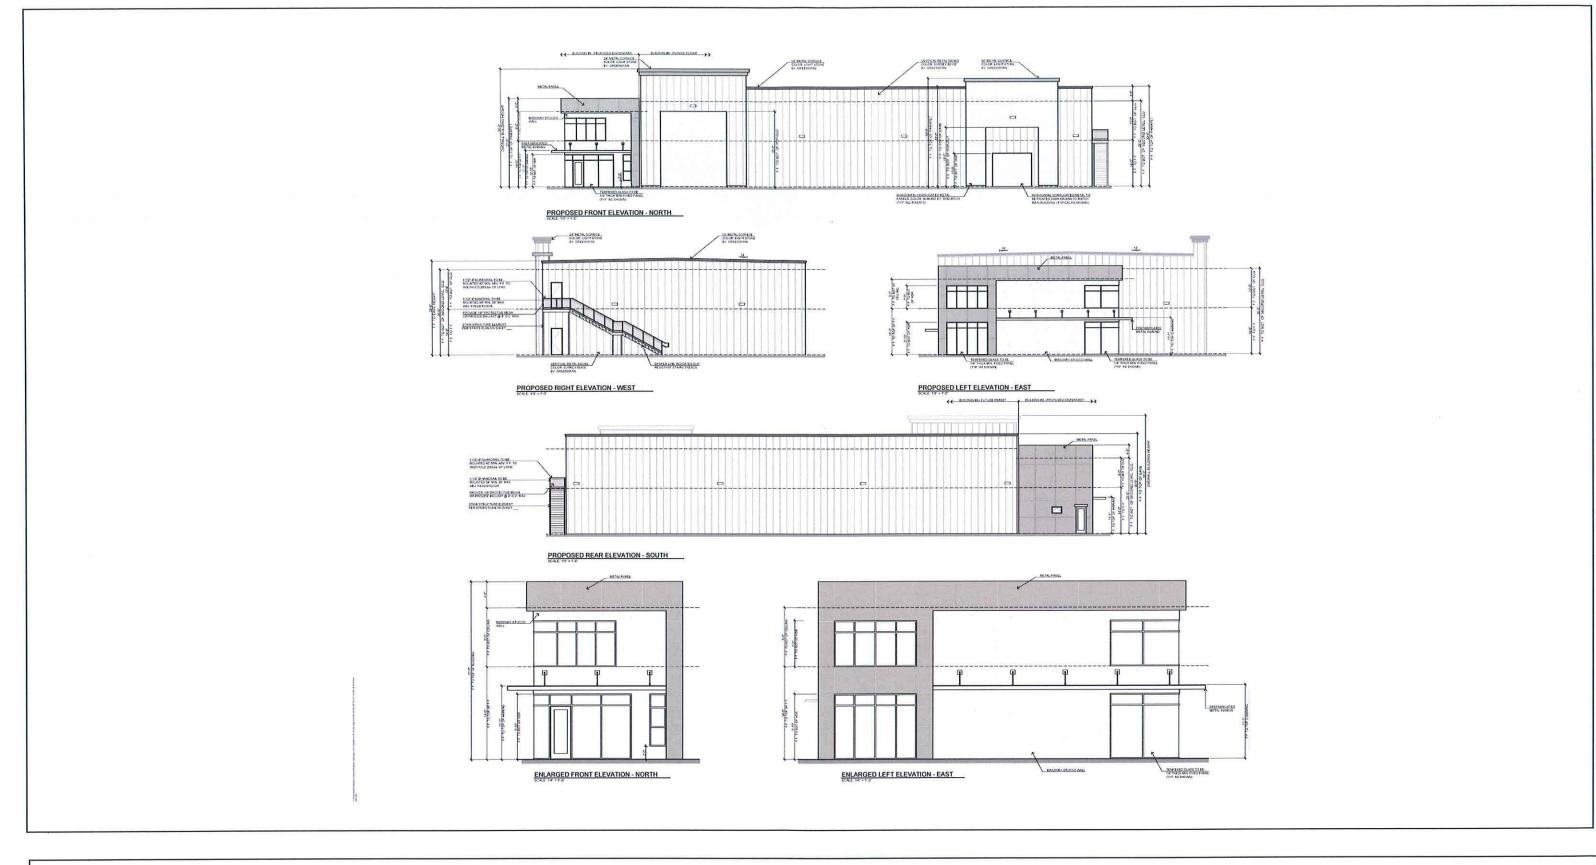

As shown in Attachment D, *Conceptual Elevation Plans*, the building will feature two roll-up doors and 5 pedestrian doors. The existing building would be painted gold, while the new building would be painted in alternating stripes of light and dark grey. The building would rise to a maximum height of 26.5 feet.