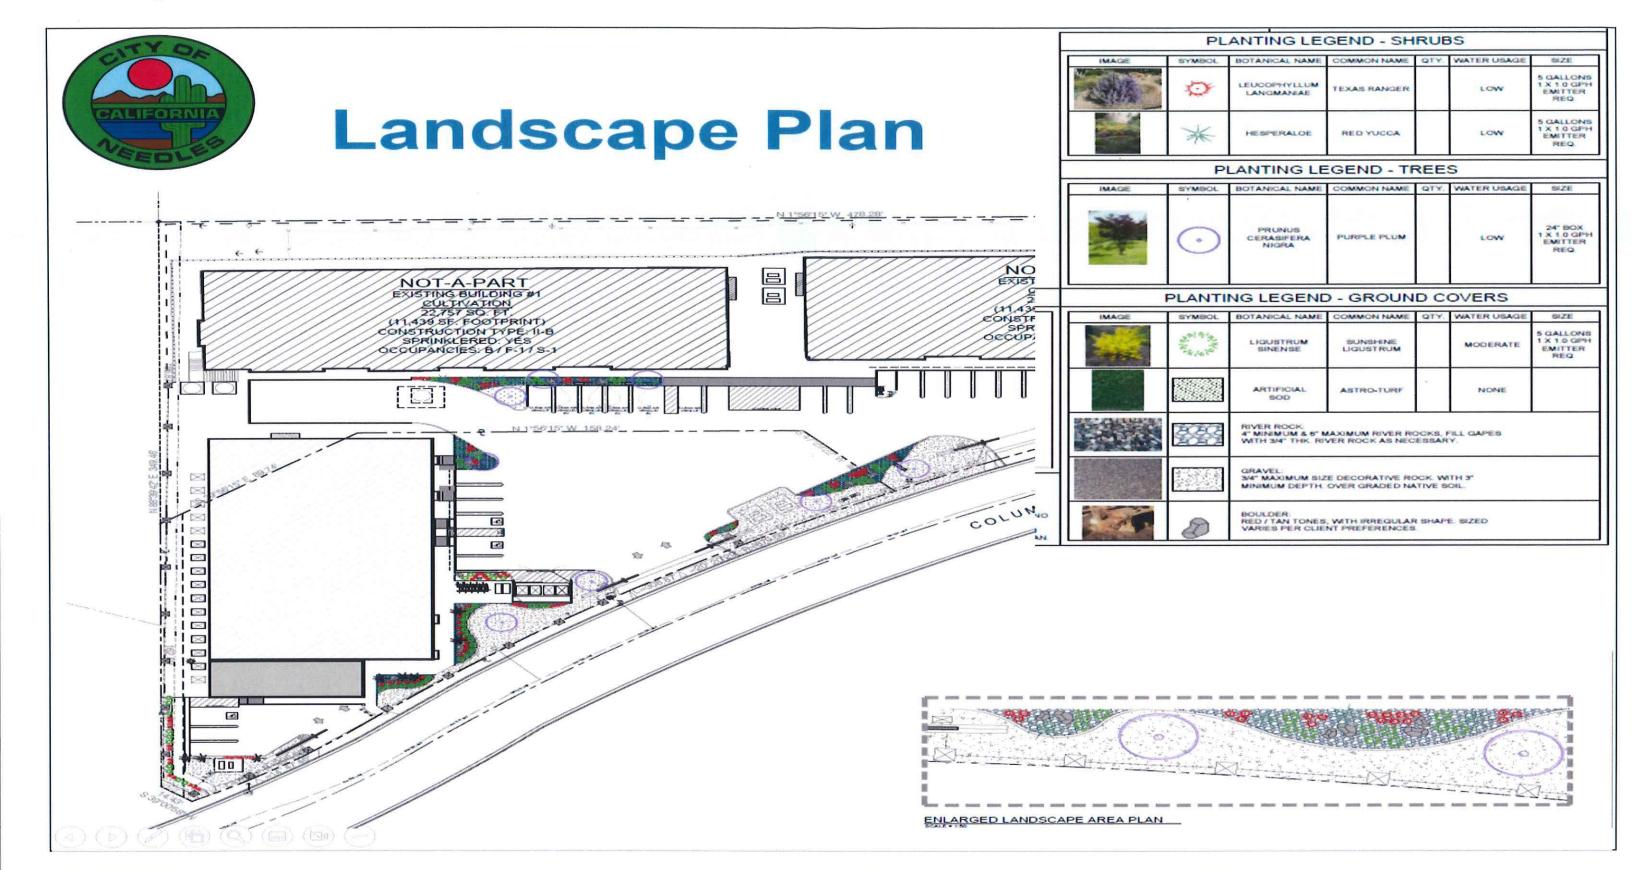

As shown in Attachment F, *Landscape Plan*, the project would improve the existing landscaping on site through the addition of shrubs such as Texas Rangers and Red Yuccas, trees such as Purple Plums, and ground cover consisting of Sunshine Ligustrum and Astro-Turf, as well as boulders, river rock, and gravel.