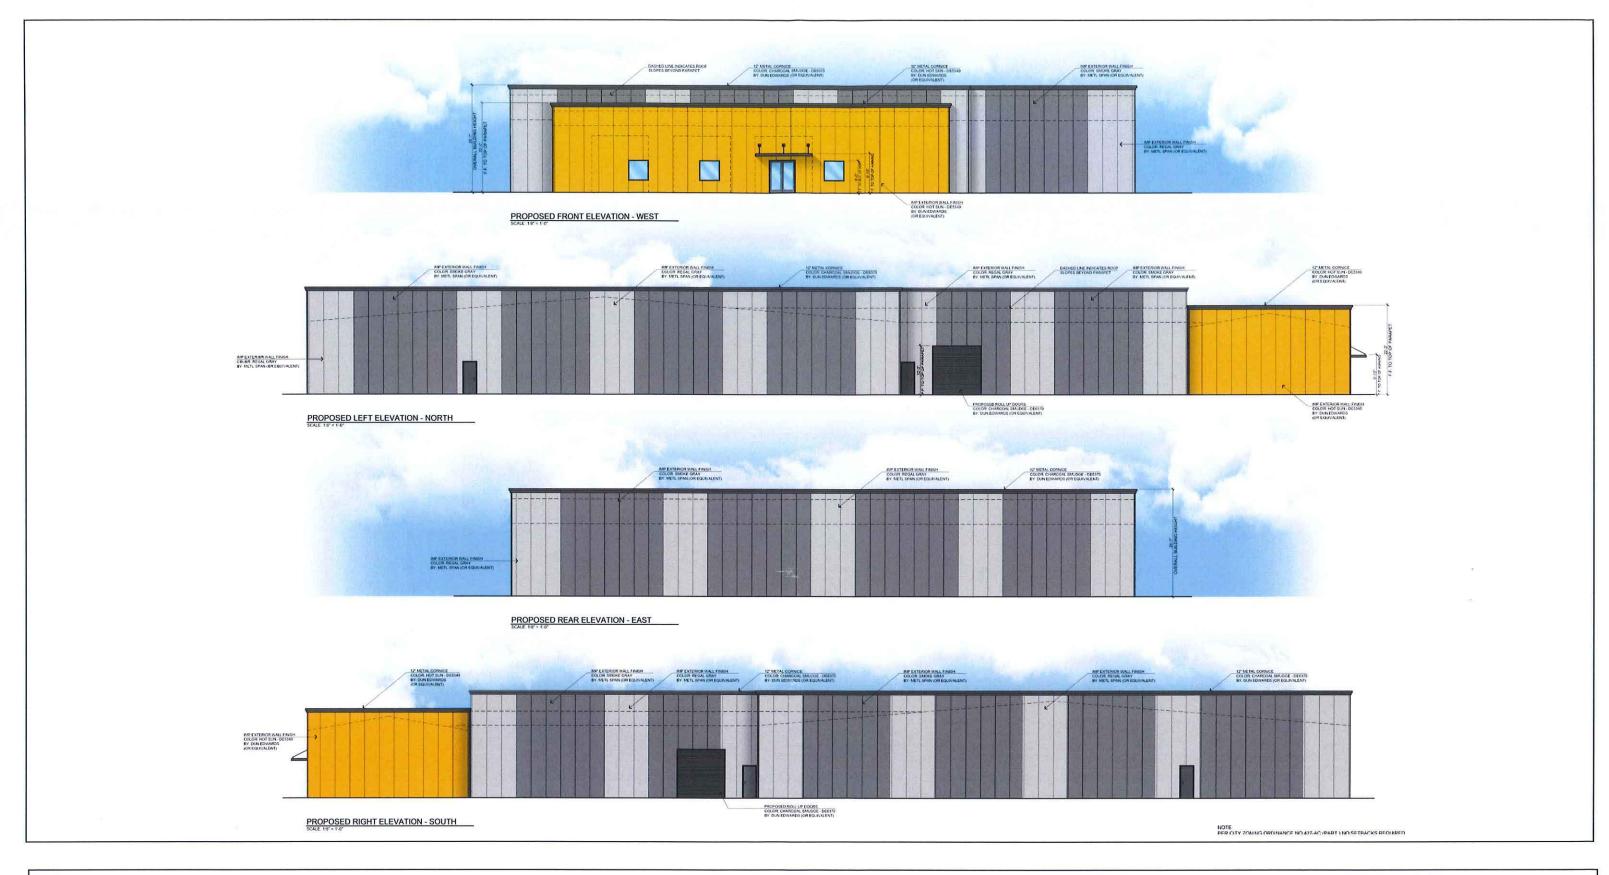

As shown in Attachment D, *Conceptual Elevation Plans*, the building will feature two roll-up doors and 5 pedestrian doors. The existing building would be painted gold, while the new building would be painted in alternating stripes of light and dark grey. The building would rise to a maximum height of 26.5 feet.

On October 19, 2022, the Planning Commission held a duly noticed and advertised public hearing for a 32,534 Sq. Ft. cannabis cultivation facility in the Highway Commercial (C-3) zoning designation located at 211 Balboa Street, also known as APN 0660-081-27-0000. Planning Commissioners discussed the proposed color of the building. Condition 55 was amended to outline the buildings color to include alternating stripes of light and dark grey for the building's siding. The existing building to be painted a gold color. Additionally, the PC Commissioners discussed the architectural enhancements of Condition #56 and #64 to include masking of the building with a new skin architectural treatment and to include black awnings over the proposed Co2 tank location and the front door of the existing building to be painted black. Finally, Condition #65 was added to include a 6-foot wrought iron fence to be installed along the entire property boundary. The Planning Commissioners voted unanimously to recommend the Project to the City Council.

F. The development will not substantially injure the value of adjoining or abutting properties.

**FINDING:** The project site is surrounding on all sides by areas zoned Highway Commercial (C-3). As a condition of approval, the existing building would be painted gold, while the new building would be painted in alternating stripes of light and dark grey. These improvements will provide the aesthetic integrity of the area and not degrade the value of adjoining properties. All facilities shall operate and maintain sufficient odor absorbing ventilation and exhaust systems.