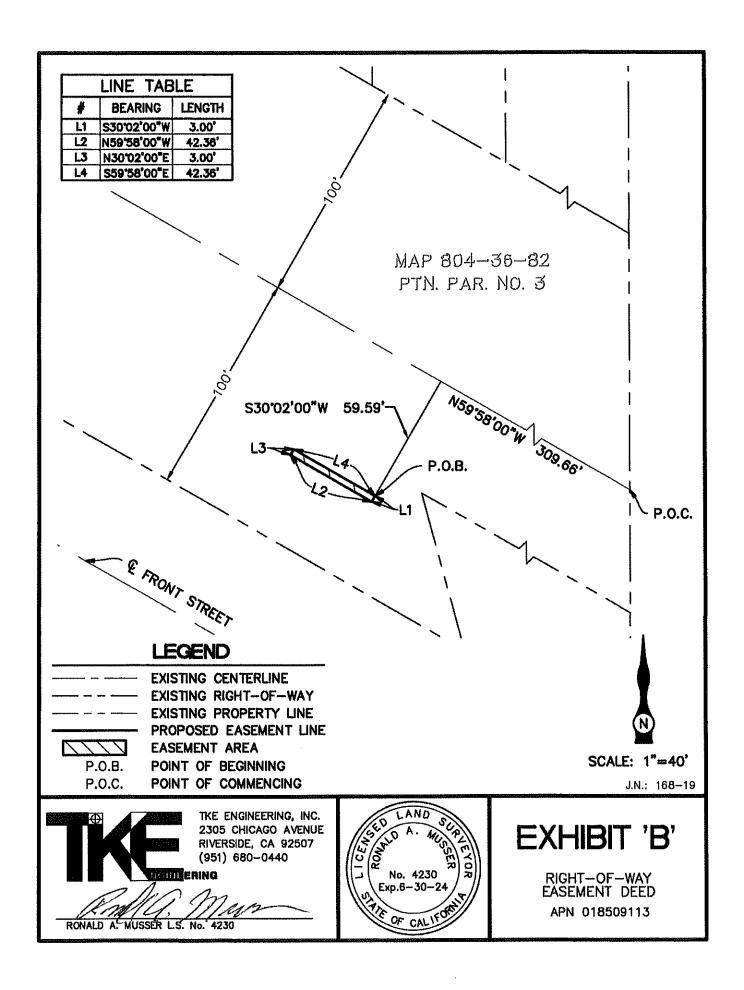

1/4; thence North 59°58'00" West, 309.66 feet along said Burlington Northern and Santa Fe Railway Company's Main Track Centerline to a line perpendicular with said Centerline; thence South 30°02'00" West, 59.59 feet along said perpendicular line to the true Point of Beginning; thence South 30°02'00" West, 3.00 feet; thence North 59°58'00" East, 42.36 feet; thence North 30°02'00" East, 3.00 feet; thence South 59°58'00" East, 42.36 feet to the point of beginning.

Containing 127 sq. ft.

Affecting: APN 018509113

See Sheet 2 (Exhibit "B") for a plat depicting the above-described property.

This real property has been described by me, or under my direction, in conformance with the Professional Land Surveyor's Act.

Ronald A. Musser, L.S. 4230, Exp. 6-30-24

·// Dat

L.S. 4230 Exp. 6-30- 24



# EXHIBIT "B-1" Memorandum of Easement

this Memorandum of Easement is hereby executed this \_\_\_\_\_\_ day of \_\_\_\_\_\_\_,20\_\_\_, by and between <u>BNSF RAILWAY COMPANY</u>, a <u>Delaware corporation ("Grantor")</u>, whose address for purposes of this instrument is <u>2500 Lou Menk Drive</u>, Fort Worth Texas 76131, and <u>CITY OF NEEDLES</u>, a <u>City Municipality ("Grantee")</u>, whose address for purposes of this instrument is <u>817 Third Street</u>, <u>Needles</u>, <u>92363</u>, which terms "Grantor" and "Grantee" shall include, wherever the context permits or requires, singular or plural, and the heirs, legal representatives, successors and assigns of the respective parties.

**WHEREAS** Grantor owns or controls certain real property situated in City of Needles, San Bernard