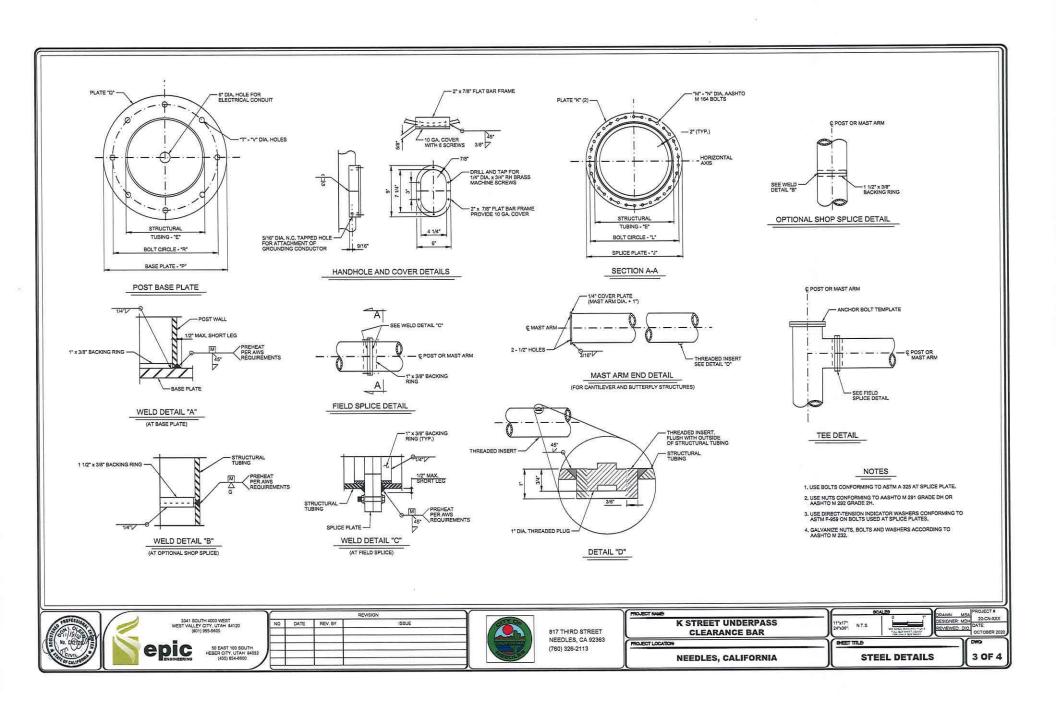

| 36'-10"                    | 16*                           | 0.375"                                                      | 0.375*                                                | 4'-8"                      | 2'-0"                                                 | 2'-0"                                                 |                                      |                                      |

PROJECT LOCATION





3341 SOUTH 4000 WEST WEST VALLEY CITY, UTAH 84120 (801) 955-5605

NO DATE REV. BY ISSUE

17 100 SOUTH
TY UTAN 84002
654-4500



817 THIRD STREET NEEDLES, CA 92363 (760) 326-2113 K STREET UNDERPASS CLEARANCE BAR

11"x17": N.T.S 24"x35": N.T.S DRAWN: MSA
20-CN-XXX
DESIGNER MDH
DESIGNER MDH
DATE:
OCTOBER 202

NEEDLES, CALIFORNIA ELEV

ELEVATION LAYOUT

2 OF 4









SIGN FOUNDATION DETAIL







#### NOTES

- 1. FURNISH ANCHOR BOLTS CONFORMING TO ASTM F-1554 GRADE 55.
- 2. DO NOT WELD ANCHOR BOLTS TO REINFORCING STEEL.
- 3. FURNISH NUTS AND WASHERS ACCORDING TO AASHTO M 291 AND M 293, RESPECTIVELY.
- 4. GALVANIZE NUTS, WASHERS AND ANCHOR BOLTS ACCORDING TO AASHTO M 232.
- 5. USE LEVELING NUTS DURING SIGN ERECTION TO ACHIEVE FINAL POSITION, ENSURE THAT ALL LEVELING NUTS (BELOW THE BASE PLATE) ARE IN FULL CONTACT WITH THE BASE PLATE USE THE TOP NUTS (ABOVE THE BASE PLATE) TO PRETENSION THE ANCHOR BOUTS BY THE TURN OF THE NUT METHOD. TURN THE TOP NUT 16 TURN BEYOND THE SNUCS-TIGHT FULL CONTACT) CONDITION. THIS WILL BE DONE BEFORE PLACEMENT OF NON-SHRINK GROUT.

| SPLICE                         | SPLICE                          | BOLT