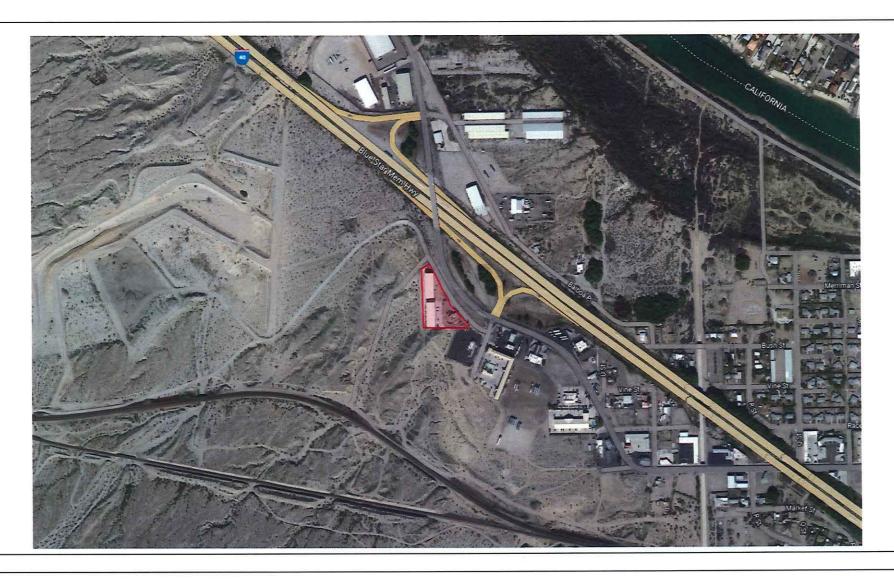

Lamont Wolsey, Applicant, is proposing to construct a 28,601 square foot metal building for the purpose of cannabis cultivation totaling 32,534 Sq. Ft. The project site is located at 211 Balboa Place, also known as APN 0660-081-27-0000. The project is situated on a 1.85-acre parcel currently developed with a 3,933 square foot building metal building, which is to be converted for indoor cultivation purposes. The project is situated approximately 140 feet northeast of the Interstate 40 freeway and located on the east side of Balboa Place within the Highway Commercial (C-3) zoning designation. (see Attachment A-1, *Project Location*). The Project is directly East of a 13,648-cannabis cultivation, South of two entitled cannabis cultivations (320 Balboa and 315 Balboa) which is currently in the building permit process.

Receipt No.

Date filed

Rec'd by

ATTACHMENT A: Project Location

APPLICANT: Lamont Wolsey

**ATTACHMENT B: Site Plan** 

**APPLICANT:** Lamont Wolsey

**ATTACHMENT C: Floor Plan** 