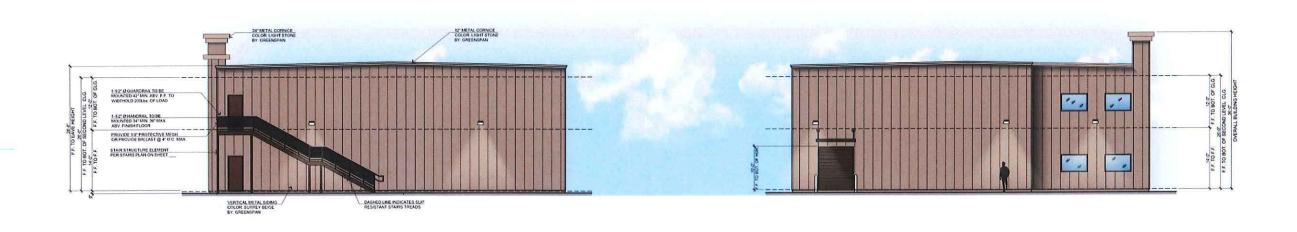

As shown in Attachment D, *Conceptual Elevation Plans*, the building will feature two roll-up doors and 5 pedestrian doors. The existing building would be painted gold, while the new building would be painted in alternating stripes of light and dark grey. The building would rise to a maximum height of 26.5 feet.

As shown in Attachment D-2, *Conceptual Elevation Plans*, the building will feature two roll-up doors and three pedestrian doors. The building would be painted brown and would rise to a maximum height of 36 feet.