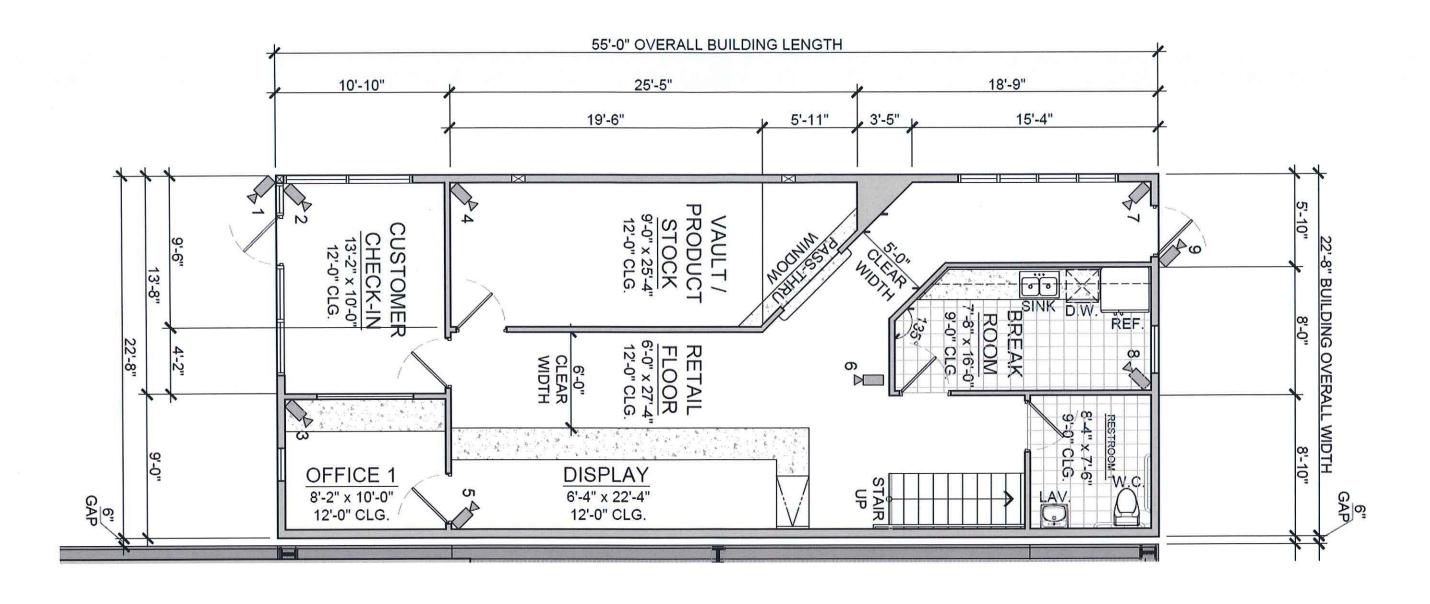

As shown in Attachment C-1 and C-2, *Floor Plans*, the proposed retail cannabis business would be the first phase of the third building and be build before the cultivation facility and be completely partitioned off. The retail business would contain a Customer Check-In Room (132 sq. ft.), a Retail Floor (469 sq. ft.), a Vault Room (210 sq. ft.), two Offices (82 sq. ft. and 809 sq. ft.), a foyer (148 sq. ft.), and a Break Room (117 sq. ft.) and bathrooms. Access to the project would be provided via Columbus Drive and would provide a total of 26 onsite parking spaces including one (1) Americans with Disability Act (ADA) parking space.