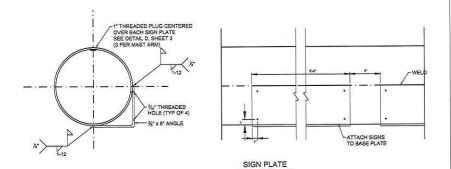

| 36'-10"                    | 16*                           | 0.375"                                                      | 0.375*                                                | 4'-8"                      | 2'-0"                                                 | 2'-0"                                                 |                                      |                                      |

PROJECT LOCATION





3341 SOUTH 4000 WEST WEST VALLEY CITY, UTAH 84120 (801) 955-5605

NO DATE REV. BY ISSUE

17 100 SOUTH
TY UTAN 84002
654-4500



817 THIRD STREET NEEDLES, CA 92363 (760) 326-2113 K STREET UNDERPASS CLEARANCE BAR

11"x17": N.T.S 24"x35": N.T.S DRAWN: MSA
20-CN-XXX
DESIGNER MDH
DESIGNER MDH
DATE:
OCTOBER 202

NEEDLES, CALIFORNIA ELEV

ELEVATION LAYOUT

2 OF 4









SIGN FOUNDATION DETAIL







#### NOTES

- 1. FURNISH ANCHOR BOLTS CONFORMING TO ASTM F-1554 GRADE 55.
- 2. DO NOT WELD ANCHOR BOLTS TO REINFORCING STEEL.
- 3. FURNISH NUTS AND WASHERS ACCORDING TO AASHTO M 291 AND M 293, RESPECTIVELY.
- 4. GALVANIZE NUTS, WASHERS AND ANCHOR BOLTS ACCORDING TO AASHTO M 232.
- 5. USE LEVELING NUTS DURING SIGN ERECTION TO ACHIEVE FINAL POSITION, ENSURE THAT ALL LEVELING NUTS (BELOW THE BASE PLATE) ARE IN FULL CONTACT WITH THE BASE PLATE USE THE TOP NUTS (ABOVE THE BASE PLATE) TO PRETENSION THE ANCHOR BOUTS BY THE TURN OF THE NUT METHOD. TURN THE TOP NUT 16 TURN BEYOND THE SNUCS-TIGHT FULL CONTACT) CONDITION. THIS WILL BE DONE BEFORE PLACEMENT OF NON-SHRINK GROUT.

| SPLICE                         | SPLICE                          | BOLT