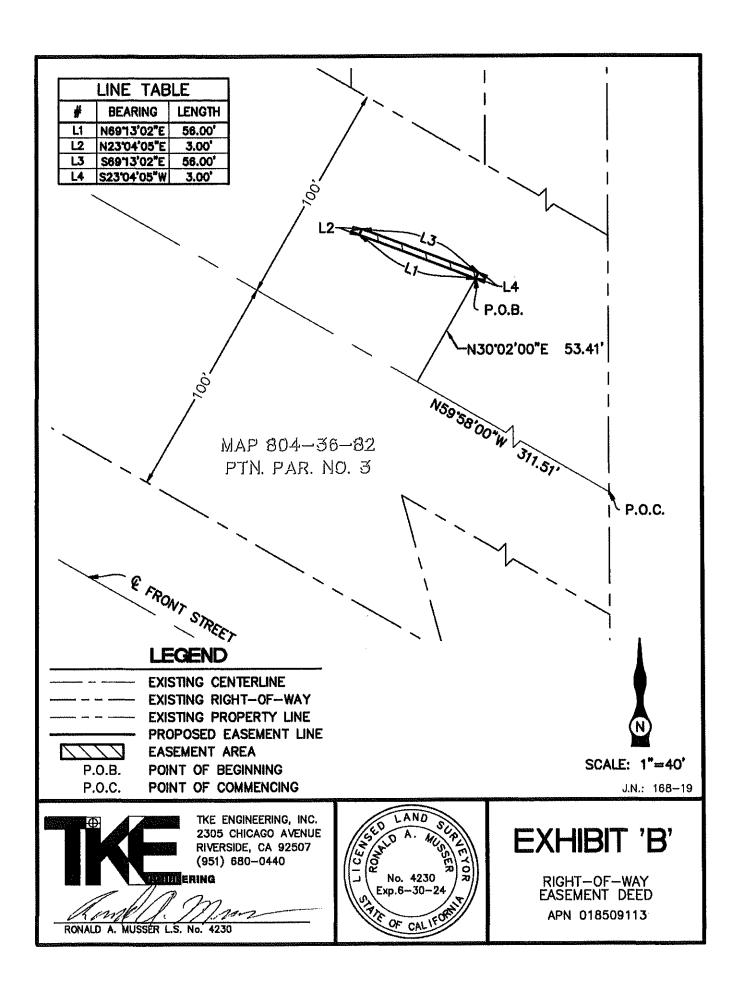

st 1/4 of the Southeast 1/4; thence North 59°58'00" West, 311.51 feet along said Burlington Northern and Santa Fe Railway Company's Main Track Centerline to a line perpendicular with said Centerline; thence North 30°02'00" East, 53.41 feet along said perpendicular line to the true Point of Beginning; thence North 69°13'02" West, 56.00 feet; thence North 23°04'05" East, 3.00 feet; thence South 69°13'02" East, 56.00 feet; thence South 23°04'05" West, 3.00 feet to the point of beginning.

Containing 168 sq. ft.

Affecting: APN 018509113

See Sheet 2 (Exhibit "B") for a plat depicting the above-described property.

This real property has been described by me, or under my direction, in conformance with the Professional Land Surveyor's Act.

Ronald A. Musser, L.S. 4230, Exp. 6-30-24

L.S. 4230



# EXHIBIT "A"

# LEGAL DESCRIPTION

### **EASEMENT**

A portion of the Northeast 1/4 of the Southeast 1/4 of Section 30, Township 9 North, Range 23 East, San Bernardino Meridian, in the County of San Bernardino, State of California, described as follows:

Commencing at the Point of Intersection of the Burlington Northern and Santa Fe Railway Company's Main Track Centerline and the East line of said Northeast 1/4 of the Southeast 1/4; thence North 59°58'00" West, 309.66 feet along said Burlington Northern and Santa Fe Railway Company's Main Track Centerline to a line perpendicular with said Centerline; thence South 30°02'00" West, 59.59 feet along said perpendicular line to the true Point of Beginning; thence South 30°02'00" West, 3.00 feet; thence North 59°58'00" East, 42.36 feet; thence