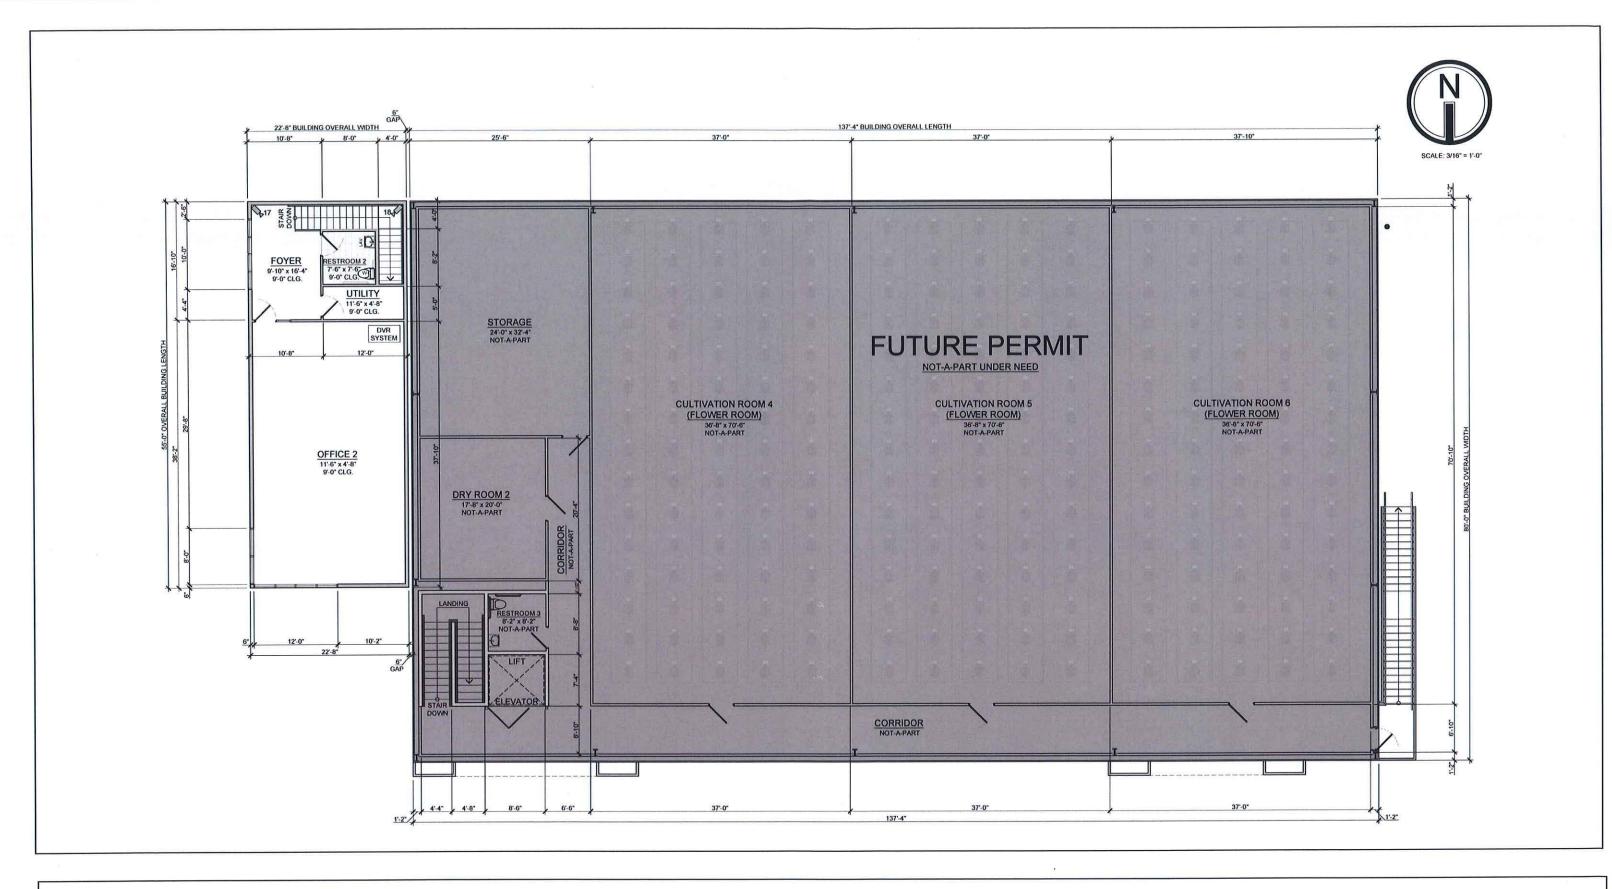

As shown in Attachment B, *Site Plan*, the project would involve the construction of a 28,601 square foot, 26.5-foot tall metal building with associated parking totaling 41 spaces that would include 2 ADA spaces and 5 bicycle stalls. The project's proposed building will be constructed of metal with metal roofing and will be situated behind the current structure on-site, which would be converted to indoor cultivation. The existing building totals 3,933 square foot with the addition of a 28,601 square foot cannabis cultivation which would be attached and act as one 32,534 square foot building upon completion of the project. Access to the facility will be provided from Balboa Place with an existing asphalt concrete paved road.

As shown in Attachment C, *Floor Plan*, the building would consist of interior wall partitioning for the creation of fourteen (14) flower rooms, totaling 13,072 square feet, one (1) 2,050 square foot mothers room for immature plants, three (3) 403 square foot dry rooms, one (1) 883 square foot trimmers room, one (1) 649 square foot product stock room, one (1) 92 square foot clone room, one (1) 127 square foot utility closet, one (1) 60 foot janitor closet, one (1) 261 square foot electrical room, one (1) 928 square foot fertigation room, one (1) 135 square foot security office, one (1) 222 square foot check-in room, two (2) 210 square foot offices, one (1) 559 square foot break room, and four (4) restrooms totaling 240 square feet.