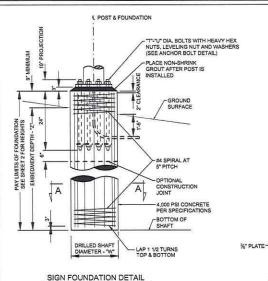

| 36'-10"                    | 16*                           | 0.375"                                                      | 0.375*                                                | 4'-8"                      | 2'-0"                                                 | 2'-0"                                                 |                                      |                                      |

PROJECT LOCATION





3341 SOUTH 4000 WEST WEST VALLEY CITY, UTAH 84120 (801) 955-5605

NO DATE REV. BY ISSUE

17 100 SOUTH
TY UTAN 84002
654-4500



817 THIRD STREET NEEDLES, CA 92363 (760) 326-2113 K STREET UNDERPASS CLEARANCE BAR

11"x17": N.T.S 24"x35": N.T.S DRAWN: MSA
20-CN-XXX
DESIGNER MDH
DESIGNER MDH
DATE:
OCTOBER 202

NEEDLES, CALIFORNIA ELEV

ELEVATION LAYOUT

2 OF 4









SIGN FOUNDATION DETAIL







#### NOTES

- 1. FURNISH ANCHOR BOLTS CONFORMING TO ASTM F-1554 GRADE 55.
- 2. DO NOT WELD ANCHOR BOLTS TO REINFORCING STEEL.
- 3. FURNISH NUTS AND WASHERS ACCORDING TO AASHTO M 291 AND M 293, RESPECTIVELY.
- 4. GALVANIZE NUTS, WASHERS AND ANCHOR BOLTS ACCORDING TO AASHTO M 232.
- 5. USE LEVELING NUTS DURING SIGN ERECTION TO ACHIEVE FINAL POSITION, ENSURE THAT ALL LEVELING NUTS (BELOW THE BASE PLATE) ARE IN FULL CONTACT WITH THE BASE PLATE USE THE TOP NUTS (ABOVE THE BASE PLATE) TO PRETENSION THE ANCHOR BOUTS BY THE TURN OF THE NUT METHOD. TURN THE TOP NUT 16 TURN BEYOND THE SNUCS-TIGHT FULL CONTACT) CONDITION. THIS WILL BE DONE BEFORE PLACEMENT OF NON-SHRINK GROUT.

| SPLICE                         | SPLICE                          | BOLT