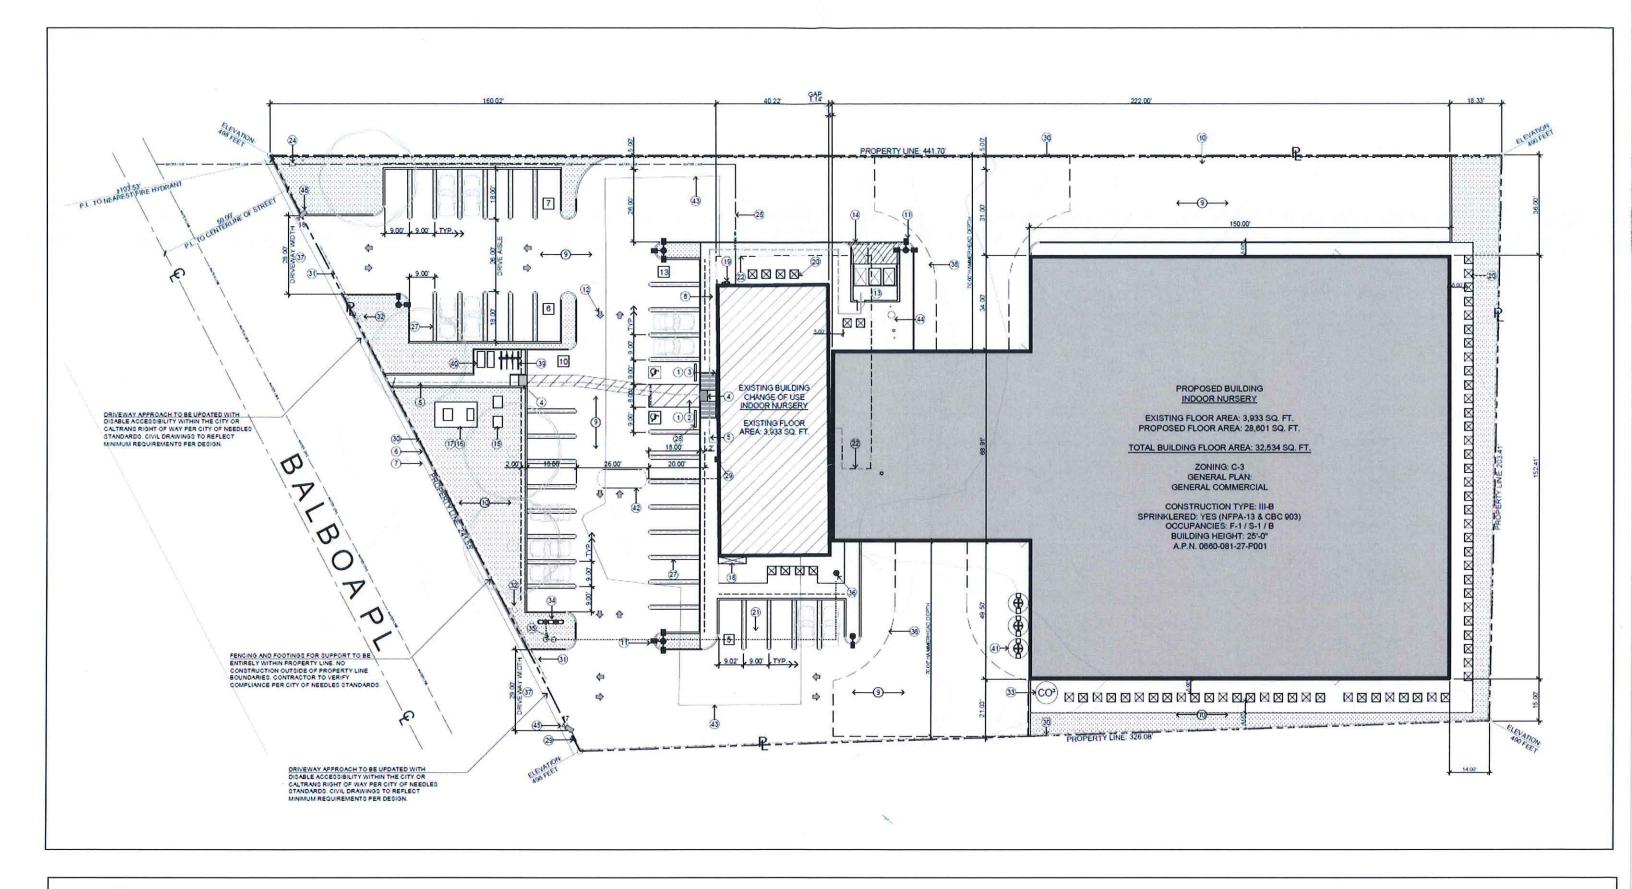

As shown in Attachment B, *Site Plan*, the project would involve the construction of a 28,601 square foot, 26.5-foot tall metal building with associated parking totaling 41 spaces that would include 2 ADA spaces and 5 bicycle stalls. The project's proposed building will be constructed of metal with metal roofing and will be situated behind the current structure on-site, which would be converted to indoor cultivation. The existing building totals 3,933 square foot with the addition of a 28,601 square foot cannabis cultivation which would be attached and act as one 32,534 square foot building upon completion of the project. Access to the facility will be provided from Balboa Place with an existing asphalt concrete paved road.

construction of a 28,601 sq. ft. building to create a 32,534 square foot cannabis cultivation facility, which have been incorporated into this Staff Report.

C. The development is in general conformity with the Needles General Plan.

D. The development is in harmony with the area in which it is located.

**FINDING:** The project site is located approximately 700 northeast of an existing cannabis cultivation facility and will be located on an already developed 1.85-acre parcel that will include the renovation of a 3,933 square foot existing structure and the construction of a 28,601 sq. ft. building to create a 32,534 square foot cannabis cultivation facility. The conditions of approval require that only cultivation may be performed inside the building which would total square feet at build-out. No manufacturing of products or sales will be permitted to occur within each building. Very little traffic is expected at the site, other than employees, material supply delivery and product shipment. The project, upon completion is anticipated to generate 30 vehicle tripes per day. Therefore, this type of project is consistent with the uses occurring in the vicinity of the project site. The project is directly East of a 13,648 square foot cannabis cultivation facility, and South of two entitled cannabis cultivations (320 Balboa and 315) Balboa) which is currently in the building permit process.

D. The development is in harmony with the area in which it is located.

FINDING: The project site is located approximately 700 northeast of an existing cannabis cultivation facility and will be located on an already developed 1.85-acre parcel that will include the renovation of a 3,933 square foot existing structure and the construction of a 28,601 sq. ft. building to create a 32,534 square foot cannabis cultivation facility. The conditions of approval require that only cultivation may be performed inside the building which would total square feet at build-out. No manufacturing of products or sales will be permitted to occur within each building. Very little traffic is expected at the site, other than employees, material supply delivery and product shipment. The project, upon completion is anticipated to generate 30 vehicle tripes per day. Therefore, this type of project is consistent with the uses occurring in the vicinity of the project site. The project is directly East of a 13,648 square foot cannabis cultivation facility, and South of two entitled cannabis cultivations (320 Balboa and 315) Balboa) which is currently in the building permit process.