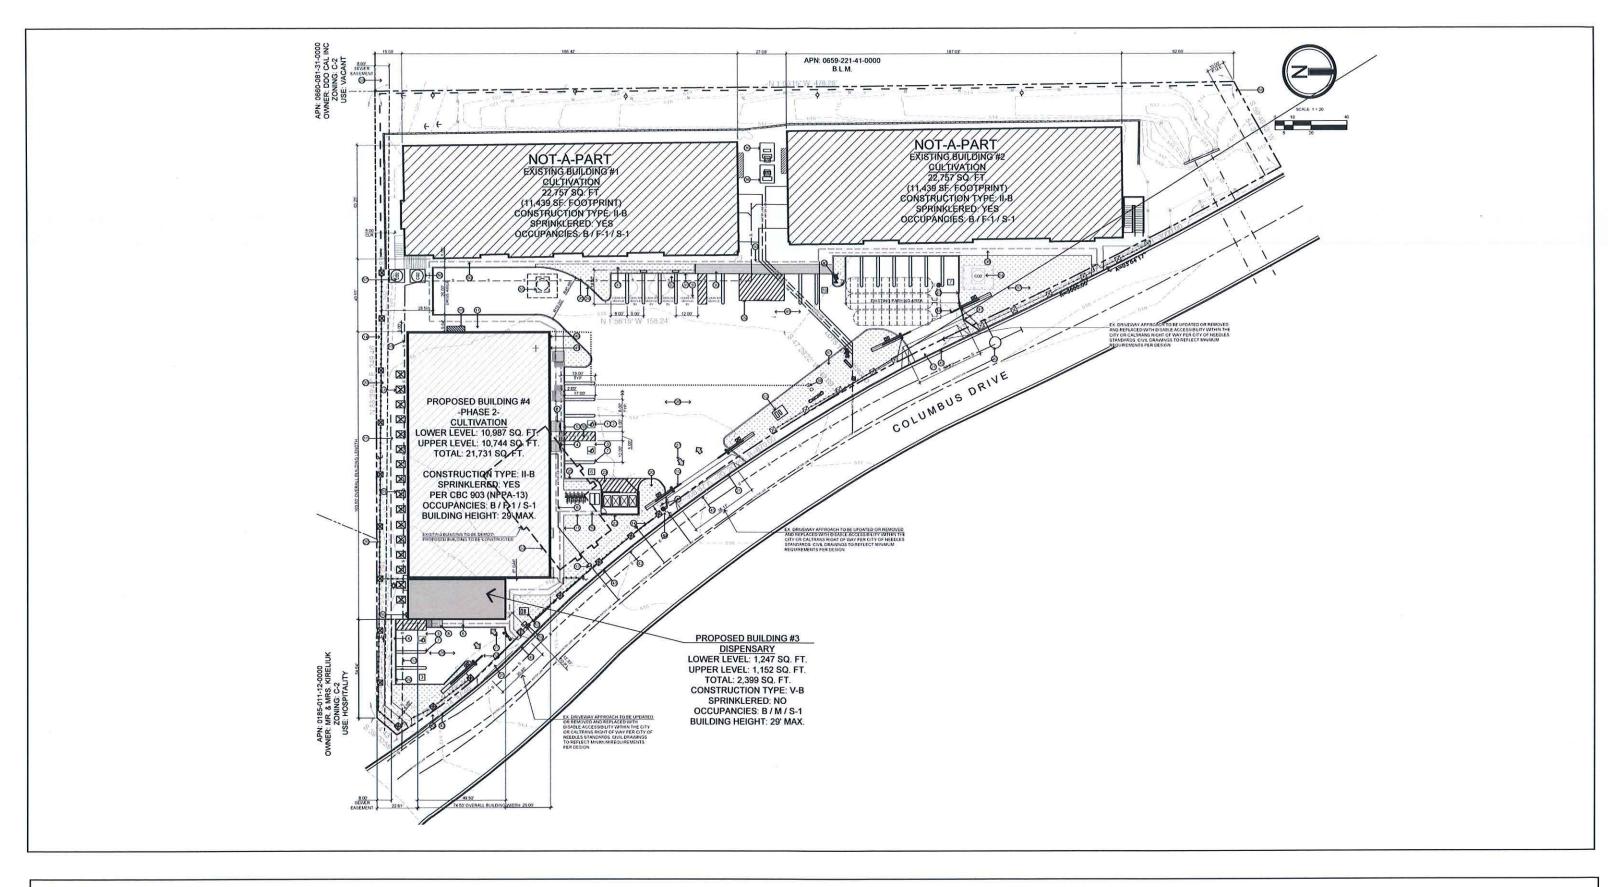

**Background**: Applicant, Jesse Dean Brown, representative for Needles Flower Refinery is proposing to construct a 2,399 square foot retail cannabis business. On September 1, 2021, the Needles Planning Commission approved Conditional Use Permit Resolution No. 09-01-2021-2 PC recommending approval of a 24,242 Sq. Ft. cannabis cultivation building. The applicant would like to amend Resolution 09-01-2021-2 to reduce the cultivation area by 2,511 sq. ft. (Attachment A, *Project Location*) and construct a 2,399 Sq. Ft. cannabis retail business located at 2701 Columbus Drive. The project site is currently developed with two existing cannabis cultivation facilities (Building 1 and Building 2). This cannabis retail project will be Phase 1 of the third building with the 21,731 future cultivation facility being built within 12 months. As shown in Attachment B-2, Proposed *Site Plan*, the proposed 2,399 square foot retail cannabis business would be constructed adjacent to the proposed 21,731 future cultivation facility.

As shown in Attachment C-1 and C-2, *Floor Plans*, the proposed retail cannabis business would be the first phase of the third building and be build before the cultivation facility and be completely partitioned off. The retail business would contain a Customer Check-In Room (132 sq. ft.), a Retail Floor (469 sq. ft.), a Vault Room (210 sq. ft.), two Offices (82 sq. ft. and 809 sq. ft.), a foyer (148 sq. ft.), and a Break Room (117 sq. ft.) and bathrooms. Access to the project would be provided via Columbus Drive and would provide a total of 26 onsite parking spaces including one (1) Americans with Disability Act (ADA) parking space.

As shown in Attachment D-2, *Conceptual Elevation Plans*, the building will feature two roll-up doors and three pedestrian doors. The building would be painted brown and would rise to a maximum height of 36 feet.