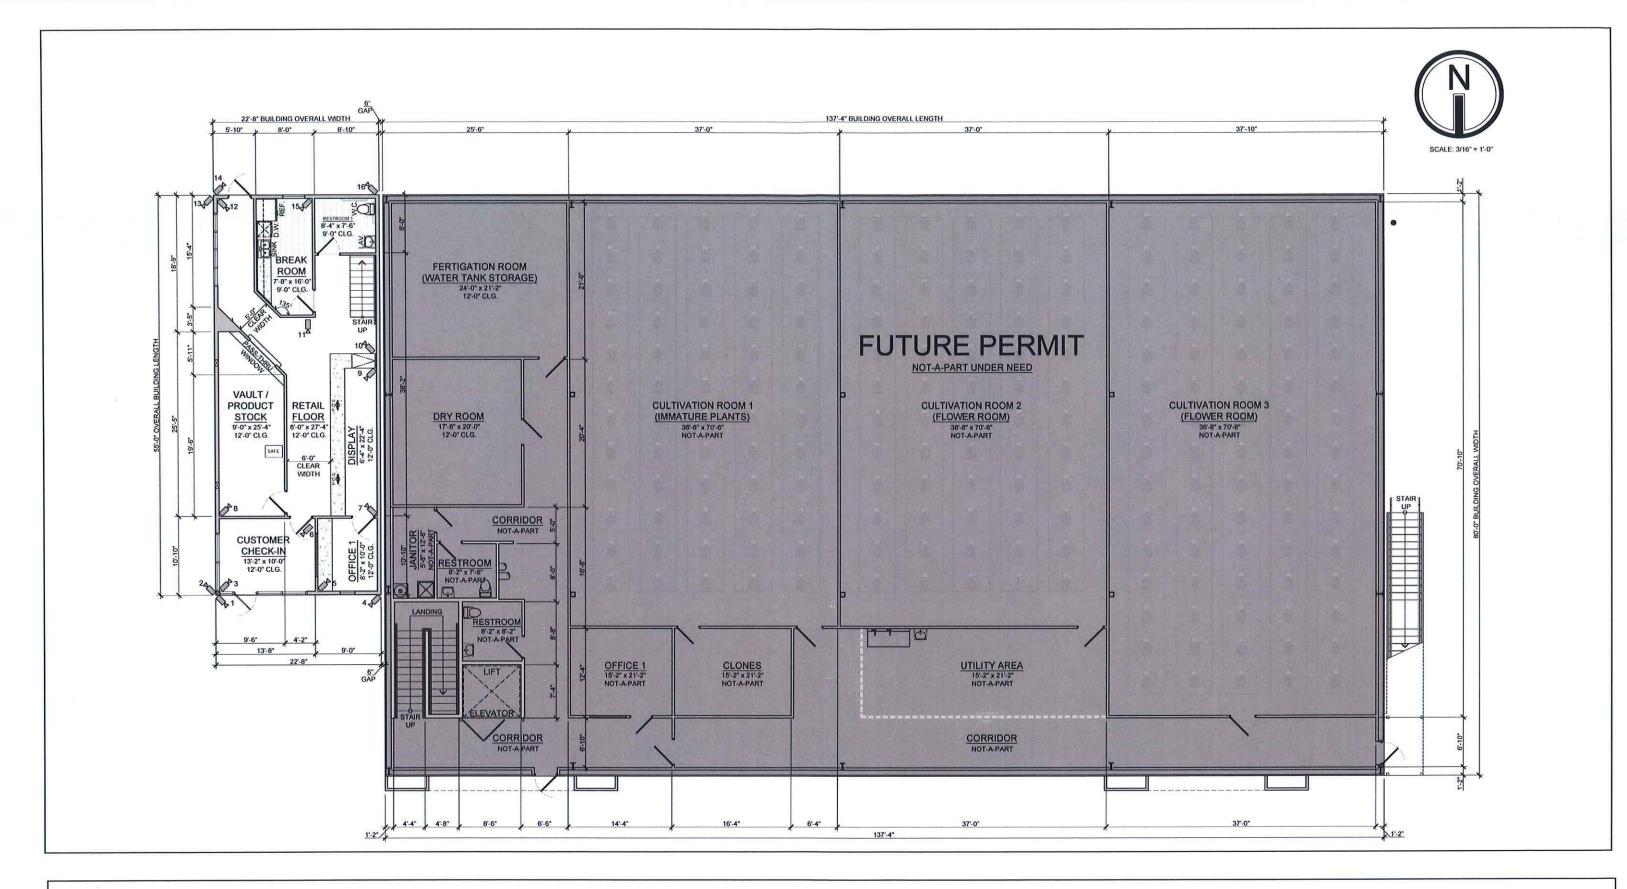

As shown in Attachment C-1 and C-2, *Floor Plans*, the proposed retail cannabis business would be the first phase of the third building and be build before the cultivation facility and be completely partitioned off. The retail business would contain a Customer Check-In Room (132 sq. ft.), a Retail Floor (469 sq. ft.), a Vault Room (210 sq. ft.), two Offices (82 sq. ft. and 809 sq. ft.), a foyer (148 sq. ft.), and a Break Room (117 sq. ft.) and bathrooms. Access to the project would be provided via Columbus Drive and would provide a total of 26 onsite parking spaces including one (1) Americans with Disability Act (ADA) parking space.