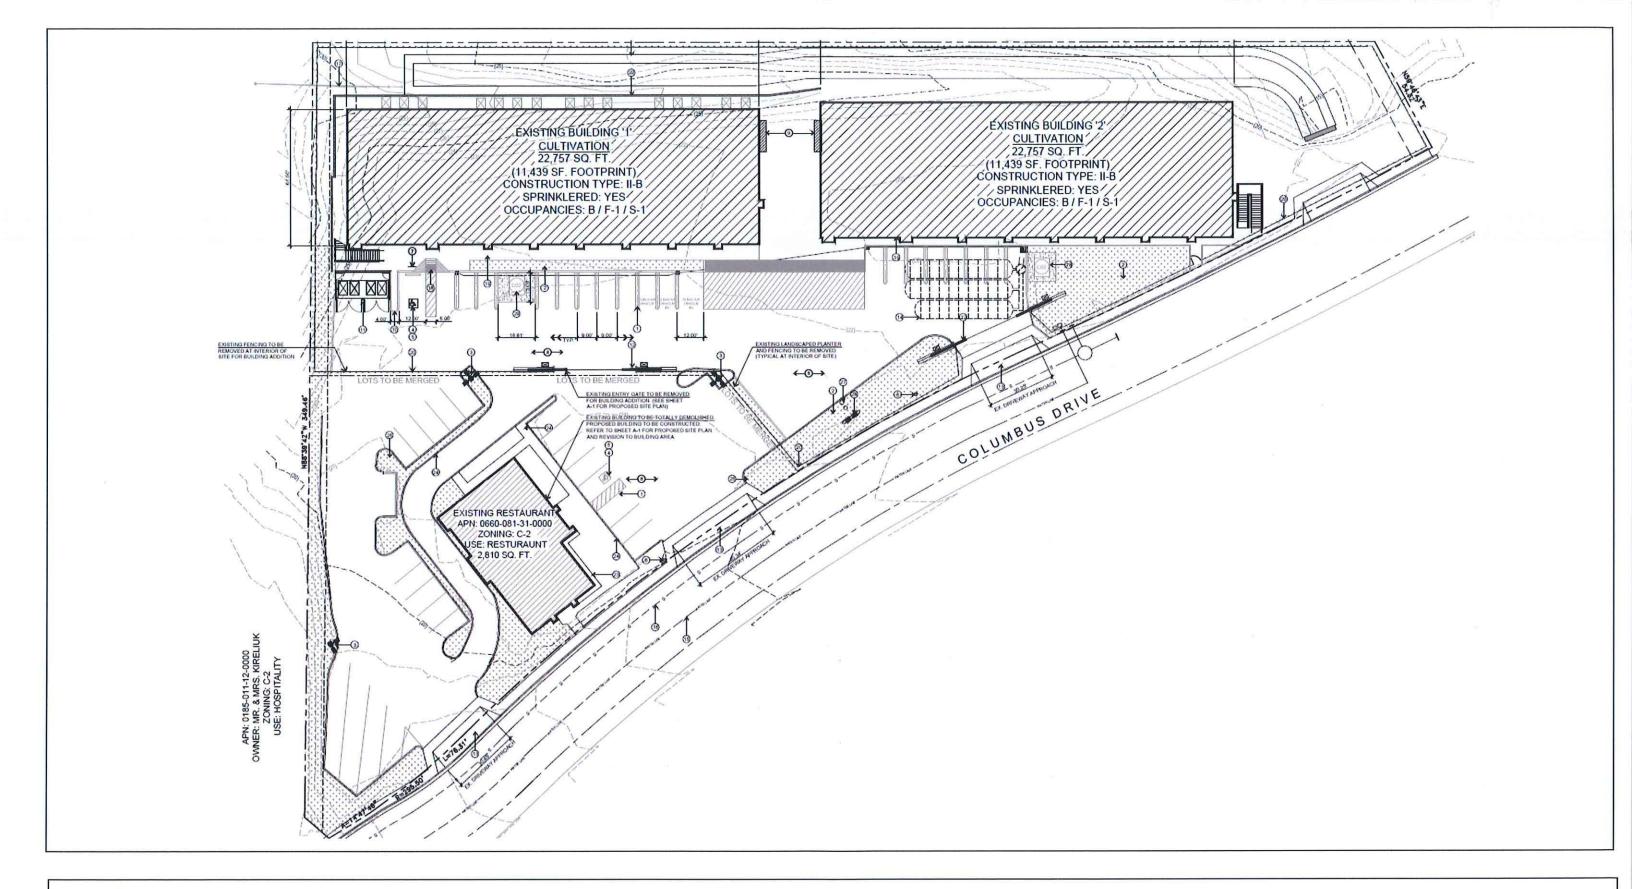

**Background**: Applicant, Jesse Dean Brown, representative for Needles Flower Refinery is proposing to construct a 2,399 square foot retail cannabis business. On September 1, 2021, the Needles Planning Commission approved Conditional Use Permit Resolution No. 09-01-2021-2 PC recommending approval of a 24,242 Sq. Ft. cannabis cultivation building. The applicant would like to amend Resolution 09-01-2021-2 to reduce the cultivation area by 2,511 sq. ft. (Attachment A, *Project Location*) and construct a 2,399 Sq. Ft. cannabis retail business located at 2701 Columbus Drive. The project site is currently developed with two existing cannabis cultivation facilities (Building 1 and Building 2). This cannabis retail project will be Phase 1 of the third building with the 21,731 future cultivation facility being built within 12 months. As shown in Attachment B-2, Proposed *Site Plan*, the proposed 2,399 square foot retail cannabis business would be constructed adjacent to the proposed 21,731 future cultivation facility.

The applicant has demolished and removed the previously existing 2,810 square foot building (formally owned and operated by the Taco Bell franchise). The two properties have been merged into one parcel APN 0660-081-30 which will contain Buildings 1, 2, and 3. The project is located within the General Plan Commercial Highway land use designation and within the General Commercial (C-2) zoning designation.

As shown in Attachment C-1 and C-2, *Floor Plans*, the proposed retail cannabis business would be the first phase of the third building and be build before the cultivation facility and be completely partitioned off. The retail business would contain a Customer Check-In Room (132 sq. ft.), a Retail Floor (469 sq. ft.), a Vault Room (210 sq. ft.), two Offices (82 sq. ft. and 809 sq. ft.), a foyer (148 sq. ft.), and a Break Room (117 sq. ft.) and bathrooms. Access to the project would be provided via Columbus Drive and would provide a total of 26 onsite parking spaces including one (1) Americans with Disability Act (ADA) parking space.