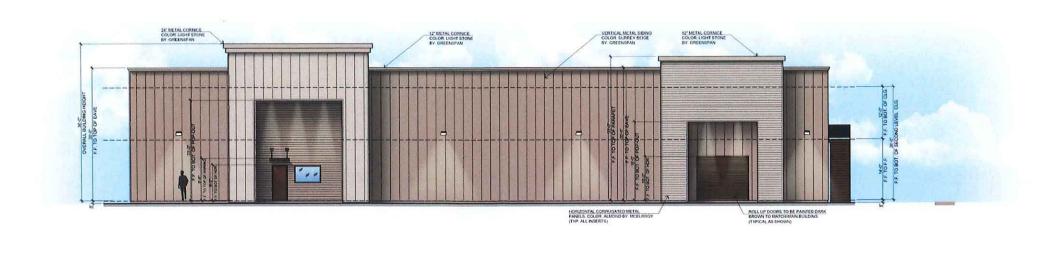

As shown in Attachment D, *Conceptual Elevation Plans*, the building will feature two roll-up doors and 5 pedestrian doors. The existing building would be painted gold, while the new building would be painted in alternating stripes of light and dark grey. The building would rise to a maximum height of 26.5 feet.