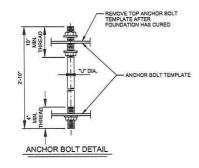

| 36'-10"                    | 16*                           | 0.375"                                                      | 0.375*                                                | 4'-8"                      | 2'-0"                                                 | 2'-0"                                                 |                                      |                                      |

PROJECT LOCATION





3341 SOUTH 4000 WEST WEST VALLEY CITY, UTAH 84120 (801) 955-5605

NO DATE REV. BY ISSUE

17 100 SOUTH
TY UTAN 84002
654-4500



817 THIRD STREET NEEDLES, CA 92363 (760) 326-2113 K STREET UNDERPASS CLEARANCE BAR

11"x17": N.T.S 24"x35": N.T.S DRAWN: MSA
20-CN-XXX
DESIGNER MDH
DESIGNER MDH
DATE:
OCTOBER 202

NEEDLES, CALIFORNIA ELEV

ELEVATION LAYOUT

2 OF 4









SIGN FOUNDATION DETAIL







#### NOTES

- 1. FURNISH ANCHOR BOLTS CONFORMING TO ASTM F-1554 GRADE 55.
- 2. DO NOT WELD ANCHOR BOLTS TO REINFORCING STEEL.
- 3. FURNISH NUTS AND WASHERS ACCORDING TO AASHTO M 291 AND M 293, RESPECTIVELY.
- 4. GALVANIZE NUTS, WASHERS AND ANCHOR BOLTS ACCORDING TO AASHTO M 232.
- 5. USE LEVELING NUTS DURING SIGN ERECTION TO ACHIEVE FINAL POSITION, ENSURE THAT ALL LEVELING NUTS (BELOW THE BASE PLATE) ARE IN FULL CONTACT WITH THE BASE PLATE USE THE TOP NUTS (ABOVE THE BASE PLATE) TO PRETENSION THE ANCHOR BOUTS BY THE TURN OF THE NUT METHOD. TURN THE TOP NUT 16 TURN BEYOND THE SNUCS-TIGHT FULL CONTACT) CONDITION. THIS WILL BE DONE BEFORE PLACEMENT OF NON-SHRINK GROUT.

| SPLICE                         | SPLICE                          | BOLT