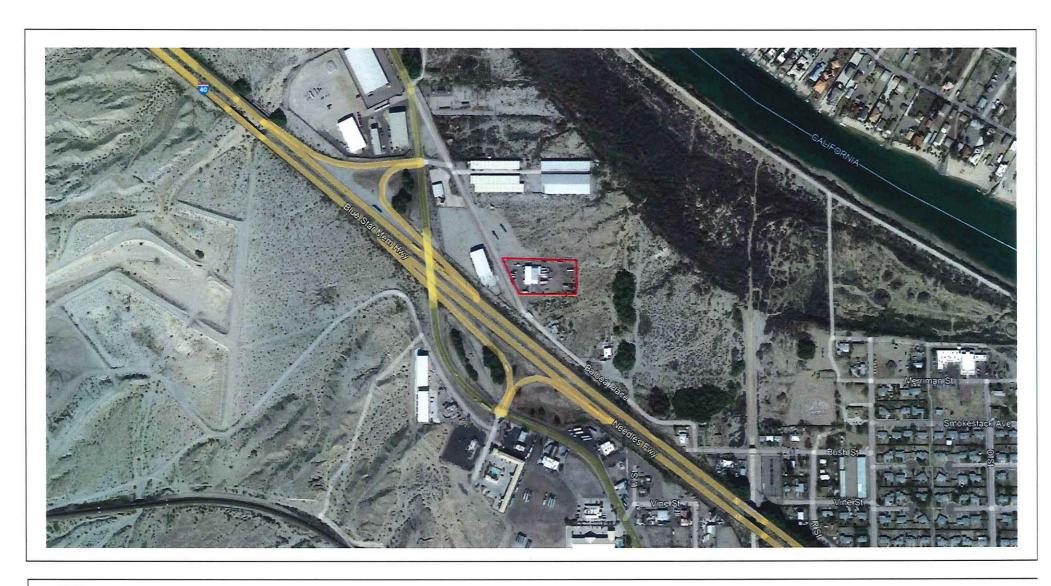

Lamont Wolsey, Applicant, is proposing to construct a 28,601 square foot metal building for the purpose of cannabis cultivation totaling 32,534 Sq. Ft. The project site is located at 211 Balboa Place, also known as APN 0660-081-27-0000. The project is situated on a 1.85-acre parcel currently developed with a 3,933 square foot building metal building, which is to be converted for indoor cultivation purposes. The project is situated approximately 140 feet northeast of the Interstate 40 freeway and located on the east side of Balboa Place within the Highway Commercial (C-3) zoning designation. (see Attachment A-1, *Project Location*). The Project is directly East of a 13,648-cannabis cultivation, South of two entitled cannabis cultivations (320 Balboa and 315 Balboa) which is currently in the building permit process.

As shown in Attachment B, *Site Plan*, the project would involve the construction of a 28,601 square foot, 26.5-foot tall metal building with associated parking totaling 41 spaces that would include 2 ADA spaces and 5 bicycle stalls. The project's proposed building will be constructed of metal with metal roofing and will be situated behind the current structure on-site, which would be converted to indoor cultivation. The existing building totals 3,933 square foot with the addition of a 28,601 square foot cannabis cultivation which would be attached and act as one 32,534 square foot building upon completion of the project. Access to the facility will be provided from Balboa Place with an existing asphalt concrete paved road.