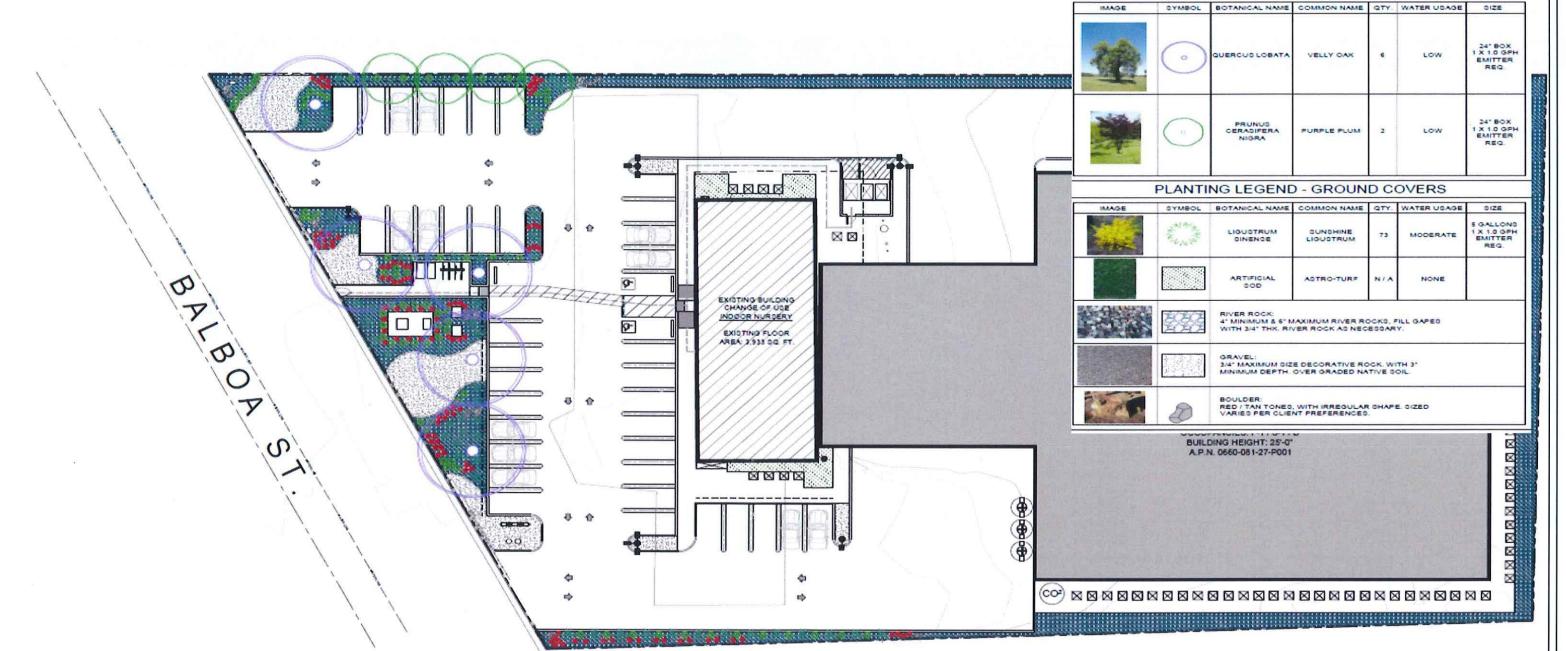

As shown in Attachment F, *Landscape Plan*, the project would install 166 new shrubs, 6 valley oak trees and 2 purple plum trees. Groundcover would consist of 73 sunshine ligustrums, artificial sod, river rock, and gravel. A total of 10,876 square feet would be landscaped.

# PLANTING LEGEND - SHRUBS IMAGE SYMBOL BOTANICAL NAME COMMON NAME GTY. WATER UDAGE DIZE LEUCOPHYLLUM TEXAS RANGER 105 LOW S GALLONS 1 X 1.0 GPH EMITTER REG. HEOPERALOE RED YUCCA 61 LOW S GALLONS 1 X 1.0 GPH EMITTER REG.

#### PLANTING LEGEND - TREES

**ATTACHMENT F: Landscape Plan** 

**APPLICANT:** 

**Lamont Wolsey** 

**SITE ADDRESS:** 

211 Balboa

**ATTACHMENT G: Rendering** 

**APPLICANT:** 