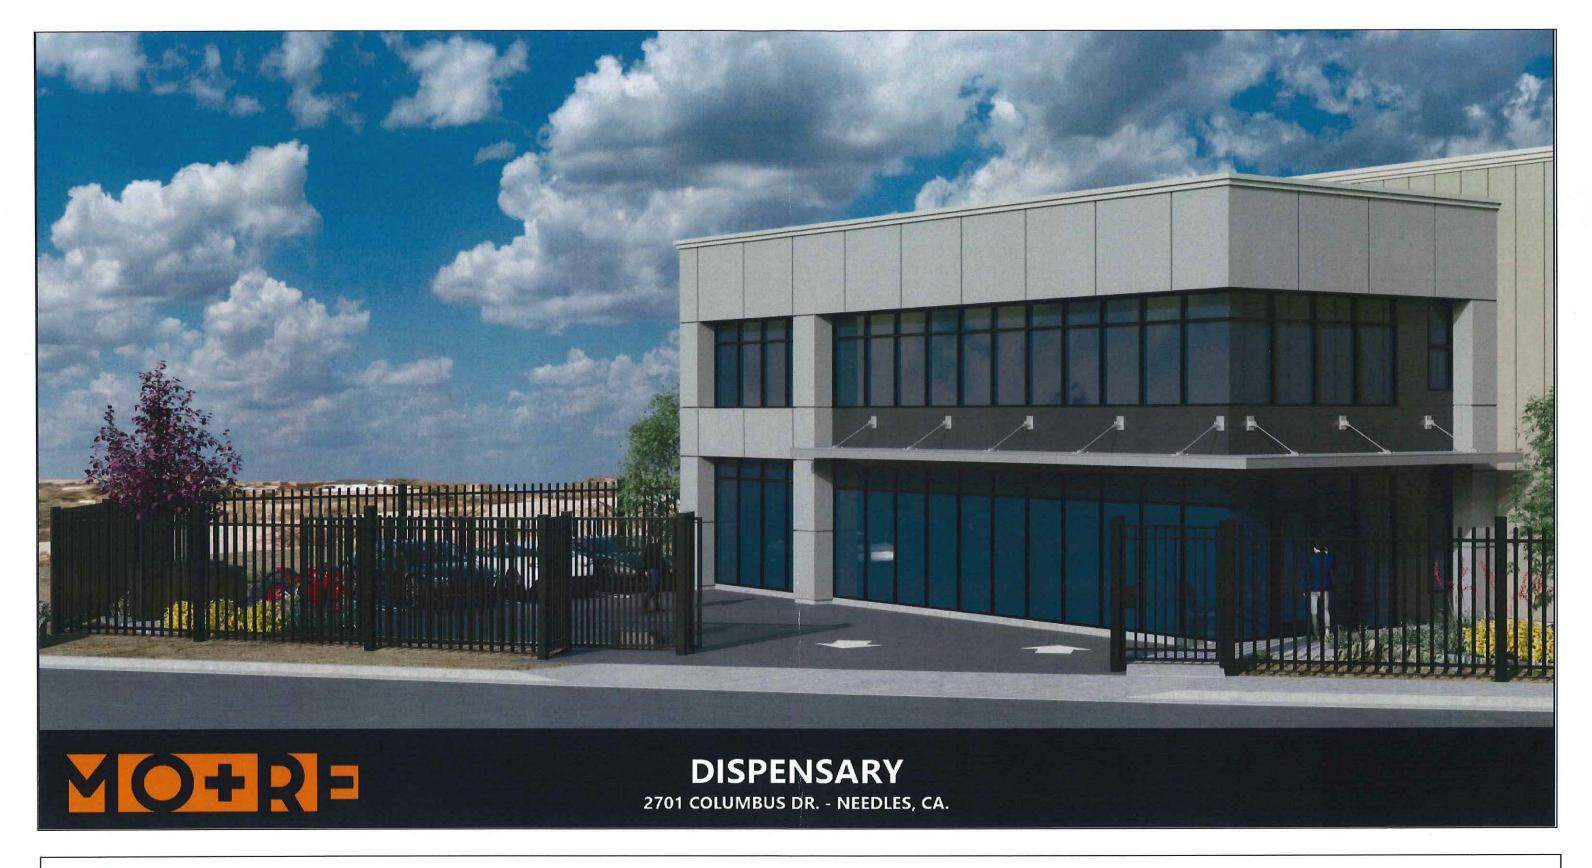

As shown in Attachment D-2, *Conceptual Elevation Plans*, the building will feature two roll-up doors and three pedestrian doors. The building would be painted brown and would rise to a maximum height of 36 feet.