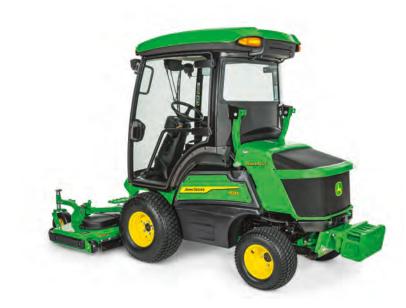

- 6. Approve the Warrants Registers through April 23, 2024.
- 7. Approve the Minutes of April 9, 2024
- 8. Waive the reading and Adopt Resolution No. 2024-19 approving a Sixteenth Amendment to and Extension of the License between the City of Needles and Bonnie Baker Senior Center for use of the kitchen and a portion of the dining area in the Needles Senior Citizens Center during the 2024-2025 fiscal year
- 9. Award RFQ to Tony Cossi Construction and U.S. National Corp. for Licensed Contractor Services for the Neighborhood Beautification Program and Authorize Staff to issue a Notice of Award and Notice to Proceed
- 10. Authorize the purchase of a John Deere 1550 TerrainCut commercial mower with 60" deck for the Parks and Recreation Department at a cost not to exceed \$26,000 to come from Parks and Recreation budgeted funds
- 11. Waive the reading and Adopt Resolution 2024-20 declaring the City's intent to issue tax-exempt obligations to be used to reimburse the City for expenditures to be made prior to the issuance of such obligations.