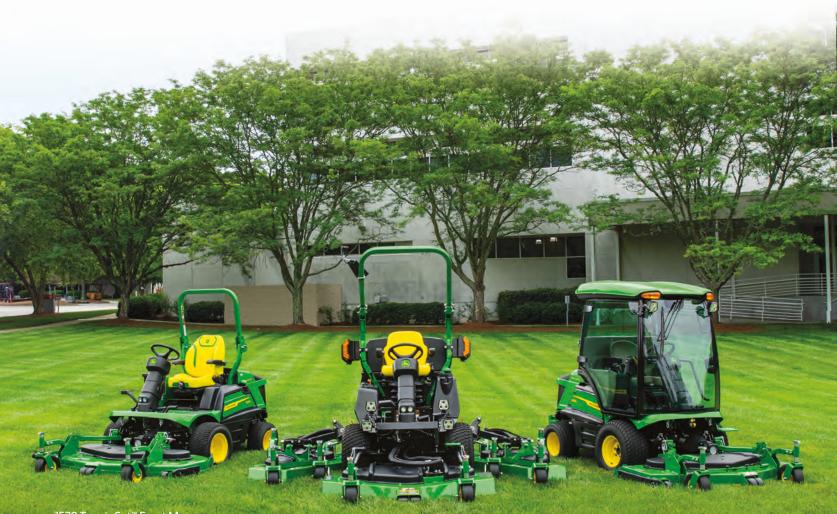

- 6. Approve the Warrants Registers through April 23, 2024.
- 7. Approve the Minutes of April 9, 2024
- 8. Waive the reading and Adopt Resolution No. 2024-19 approving a Sixteenth Amendment to and Extension of the License between the City of Needles and Bonnie Baker Senior Center for use of the kitchen and a portion of the dining area in the Needles Senior Citizens Center during the 2024-2025 fiscal year
- 9. Award RFQ to Tony Cossi Construction and U.S. National Corp. for Licensed Contractor Services for the Neighborhood Beautification Program and Authorize Staff to issue a Notice of Award and Notice to Proceed
- 10. Authorize the purchase of a John Deere 1550 TerrainCut commercial mower with 60" deck for the Parks and Recreation Department at a cost not to exceed \$26,000 to come from Parks and Recreation budgeted funds
- 11. Waive the reading and Adopt Resolution 2024-20 declaring the City's intent to issue tax-exempt obligations to be used to reimburse the City for expenditures to be made prior to the issuance of such obligations.