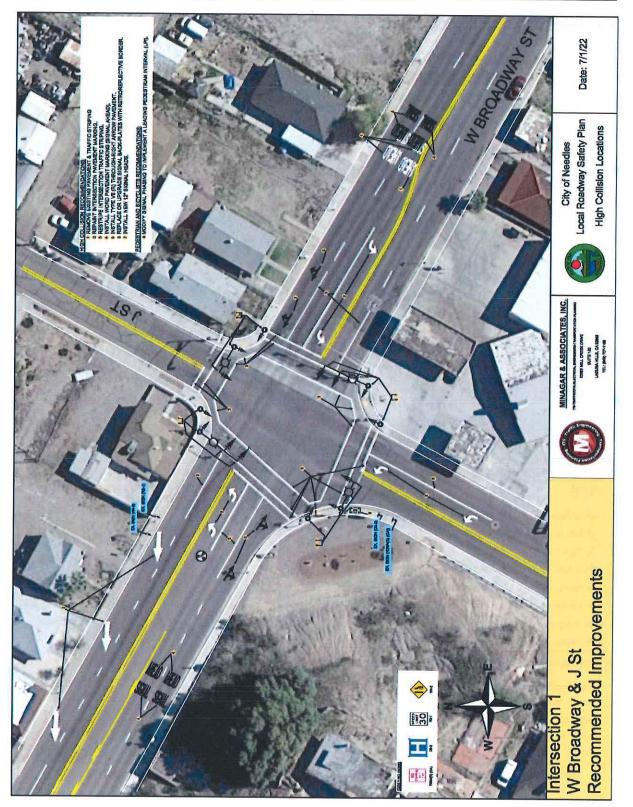

h is established by a benefit to cost ratio. Under the current HSIP call for projects, the minimum Benefit to Cost Ratio is 3.5. A summary of the benefit to cost ratios is provided in this section. Project cost estimates are calculated on a line-item basis using the Caltrans Contract Cost Database. In some cases, recent construction bids and benefit values are calculated based on Caltrans established countermeasure values.

Depending on the City's priorities, it is highly recommended that multiple projects as provided below are grouped into one HSIP application to maximize potential funding allocations.







# 9.1 High Collision Intersections

## 9.1.1 Intersection 1: W Broadway St & J St



Figure 20: Intersection 1 Crash Diagram- 6 Collisions (January 1, 2017 – December 31, 2021)











# 9.1.1.1 Intersection 1 Cost Estimate and Cost/Benefit Analysis

## **Construction Cost Estimate:**

The following table represents the preliminary line-item cost for the proposed countermeasures. Lineitem costs are derived from the Caltrans contract cost database for District 8.

## Table 19: Intersection 1 Cost Estimate

|     |                                                                          |            | 1.1          |                |      |           |    | HSIP                  | Funding Eligibility     |       |
|-----|--------------------------------------------------------------------------|------------|--------------|----------------|------|-----------|----|-----------------------|-------------------------|-------|
| No. | Item Description