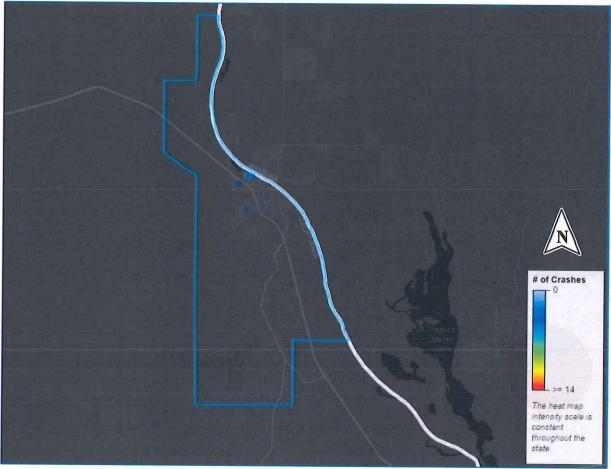

Figure 11: City of Needles Number of Crashes by Pedestrian Action (January 1, 2017 – December 31, 2021)









| Weather    | Count | %      |  |
|------------|-------|--------|--|
| A – Clear  | 6     | 85.71% |  |
| B – Cloudy | 1     | 14.29% |  |
| Total      | 7     | 100    |  |

Figure 13: City of Needles Number of Crashes by Weather (January 1, 2017 – December 31, 2021)





# 6.4 Active Transportation Program (ATP) Summary Data & Maps

From 2017 to 2021 there has been 7 pedestrian collisions, 2 bicycle collisions, and 0 motorcycle collisions. Out of the 7 pedestrian collisions, 1 was identified as fatal, 1 severe injury, 4 were visible injury, and 1 complaint of pain. Out of the 2 bicycle collisions, 2 were visible injury. The following figure displays the City's ATP heat map.



Figure 14: City of Needles Active Transportation Program Heat Map (January 1, 2017 – December 31, 2021)





Final Local Roadway Safety Plan (LRSP) City of Needles, CA





Figure 15: City of Needles Active Transportation Program Hexagonal Grid Map (January 1, 2017 – December 31, 2021)







Figure 16: City of Needles Active Transportation Program Specific Collision Map (January 1, 2017 – December 31, 2021)





Figure 17: City of Needles Number of Crashes by Crash Severity (January 1, 2017 – December 31, 2021)

According to University of California, Berkeley Transportation Injury Mapping System (TIMS), from 2017 to 2021, there was 1 fatal collision (12.5%), 1 Injury (Severe) collision (12.5%), 5 Injury (Other Visible) collisions (62.5%), and 1 was identified as Injury (Complaint of Pai