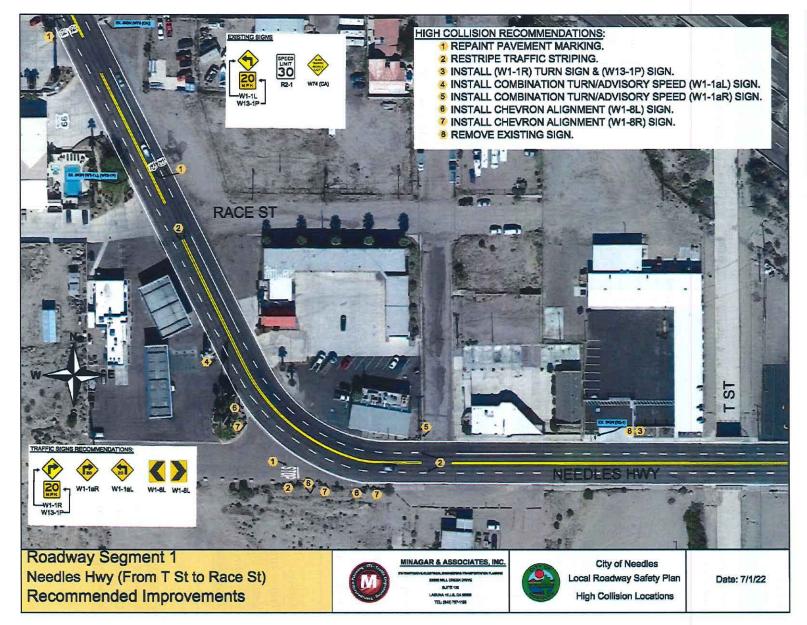

### August 30, 2022

28) Presentation by Minagar & Associates regarding the Local Roadway Safety Plan (LRSP) dated August 10, 2022

Adopt the Minagar & Associates Local Roadway Safety Plan (LRSP) dated August 10, 2022 (ACT)