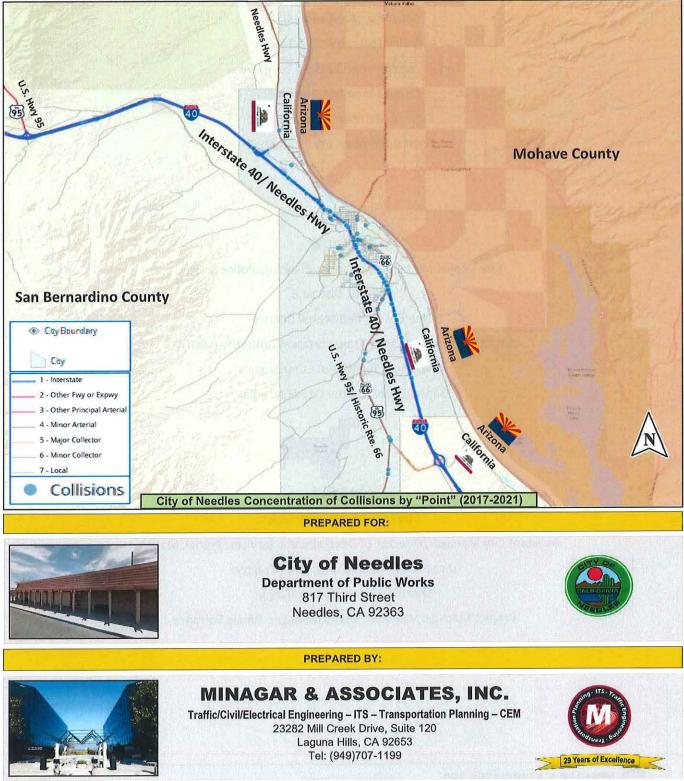

### August 30, 2022

28) Presentation by Minagar & Associates regarding the Local Roadway Safety Plan (LRSP) dated August 10, 2022

Adopt the Minagar & Associates Local Roadway Safety Plan (LRSP) dated August 10, 2022 (ACT)