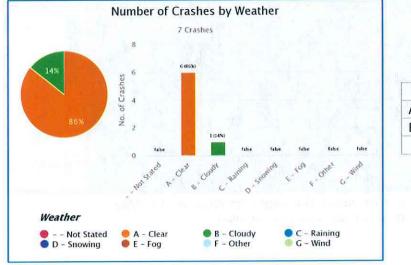

| 7     | 100    |

Figure 10: City of Needles Number of Crashes by Type of Violation (January 1, 2017 – December 31, 2021)









| Pedestrian Action                             | Count | %      |
|-----------------------------------------------|-------|--------|
| B – Crossing in Crosswalk at Intersection     | 1     | 14.29% |
| C – Crossing in Crosswalk Not at Intersection | 1     | 14.29% |
| D – Crossing Not in Crosswalk                 | 2     | 28.57% |
| E – In Road, Including Shoulder               | 2     | 28.57% |
| F – Not in Road                               | 1     | 14.29% |
| Total                                         | 7     | 100    |

Figure 11: City of Needles Number of Crashes by Pedestrian Action (January 1, 2017 – December 31, 2021)









| Weather    | Count | %      |  |
|------------|-------|--------|--|
| A – Clear  | 6     | 85.71% |  |
| B – Cloudy | 1     | 14.29% |  |
| Total      | 7     | 100    |  |

Figure 13: City of Needles Number of Crashes by Weather (January 1, 2017 – December 31, 2021)





# 6.4 Active Transportation Program (ATP) Summary Data & Maps

From 2017 to 2021 there has been 7 pedestrian collisions, 2 bicycle collisions, and 0 motorcycle collisions. Out of the 7 pedestrian collisions, 1 was identified as fatal, 1 severe injury, 4 were visible injury, and 1 complaint of pain. Out of the 2 bicycle collisions, 2 were visible injury. The following figure displays the City's ATP heat map.



Figure 14: City of Needles Active Transportation Program Heat Map (January 1, 2017 – December 31, 2021)