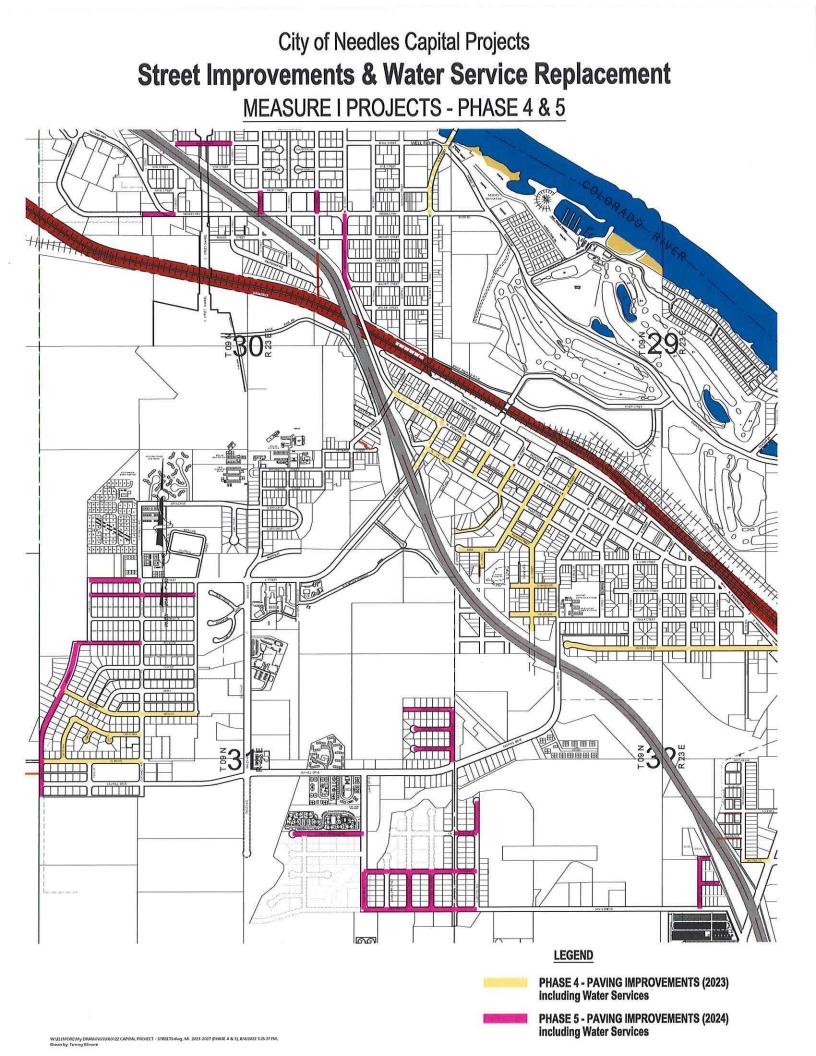

### End of Consent

### **REGULAR ITEM**

- 24) Authorize the allocation of the second tranche of the State and Local Fiscal Recovery Funds (SLFRF) as follows: Replace revenue lost due to the pandemic, Transient Occupancy Tax (TOT) \$127,362, Sales tax \$17,042, replace \$2,500 pledged by Legacy for youth program, \$2,500 for San Bernardino County Sherriff (SBCS) for youth program, \$16,011 to recover FEMA grant expenditures not reimbursed and request council direction to allocate the balance of \$429,767 to general reserve (ACT)
- 25) Authorize Councilmember Campbell and those interested to attend the Innovating Commerce Serving Communities (ICSC) Event at the San Diego Convention Center on September 28-30, 2022 (ACT)
- 26) Authorize those interested to attend the California Cannabis Control Summit to be held on October 12-13, 2022, at the Hilton Sacramento Arden West (ACT)
- 27) Discussion regarding a proposed date, location, and budget for an Employee Appreciation Event (ACT)