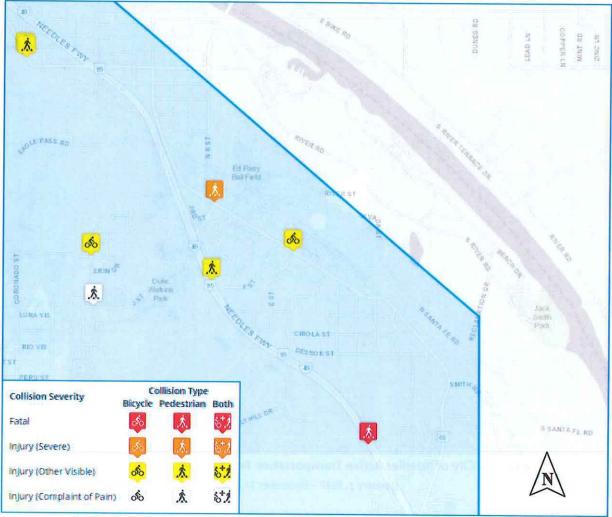

### August 30, 2022

28) Presentation by Minagar & Associates regarding the Local Roadway Safety Plan (LRSP) dated August 10, 2022

Adopt the Minagar & Associates Local Roadway Safety Plan (LRSP) dated August 10, 2022 (ACT)