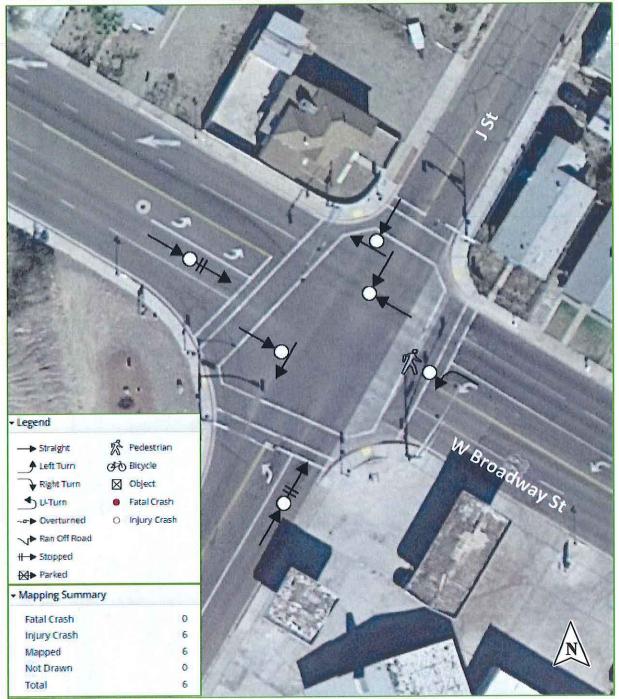

grant funding is prioritized and awarded based on the grant funding's economic effectiveness, which is established by a benefit to cost ratio. Under the current HSIP call for projects, the minimum Benefit to Cost Ratio is 3.5. A summary of the benefit to cost ratios is provided in this section. Project cost estimates are calculated on a line-item basis using the Caltrans Contract Cost Database. In some cases, recent construction bids and benefit values are calculated based on Caltrans established countermeasure values.

Depending on the City's priorities, it is highly recommended that multiple projects as provided below are grouped into one HSIP application to maximize potential funding allocations.







# 9.1 High Collision Intersections

## 9.1.1 Intersection 1: W Broadway St & J St



Figure 20: Intersection 1 Crash Diagram- 6 Collisions (January 1, 2017 – December 31, 2021)











# 9.1.1.1 Intersection 1 Cost Estimate and Cost/Benefit Analysis

## **Construction Cost Estimate:**

The following table represents the preliminary line-item cost for the proposed countermeasures. Lineitem costs are derived from the Caltrans contract cost database for District 8.

## Table 19: Intersection 1 Cost Estimate

|     |                                                                          |            | 1.1          |                |      |           |    | HSIP                  | Funding Eligibility     |       |
|-----|--------------------------------------------------------------------------|------------|--------------|----------------|------|-----------|----|--------