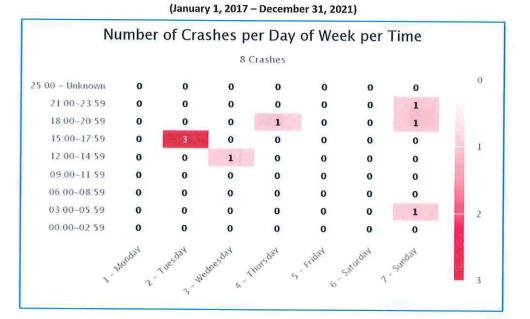

### August 30, 2022

28) Presentation by Minagar & Associates regarding the Local Roadway Safety Plan (LRSP) dated August 10, 2022

Adopt the Minagar & Associates Local Roadway Safety Plan (LRSP) dated August 10, 2022 (ACT)