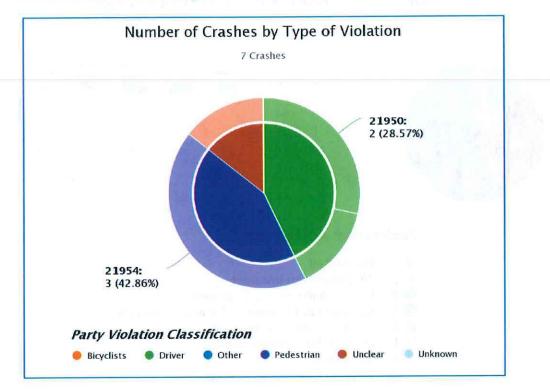

### August 30, 2022

28) Presentation by Minagar & Associates regarding the Local Roadway Safety Plan (LRSP) dated August 10, 2022

Adopt the Minagar & Associates Local Roadway Safety Plan (LRSP) dated August 10, 2022 (ACT)