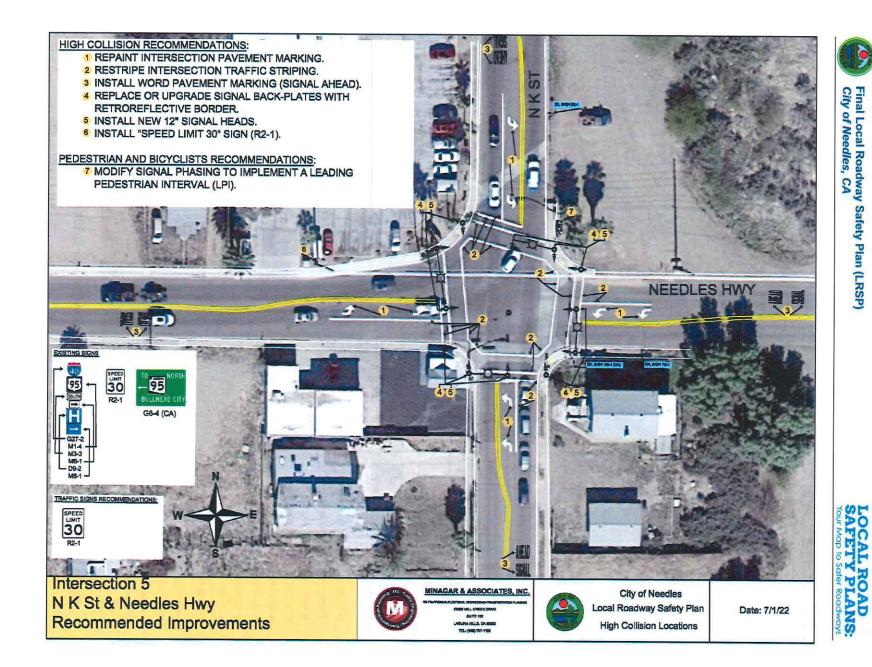

### August 30, 2022

28) Presentation by Minagar & Associates regarding the Local Roadway Safety Plan (LRSP) dated August 10, 2022

Adopt the Minagar & Associates Local Roadway Safety Plan (LRSP) dated August 10, 2022 (ACT)