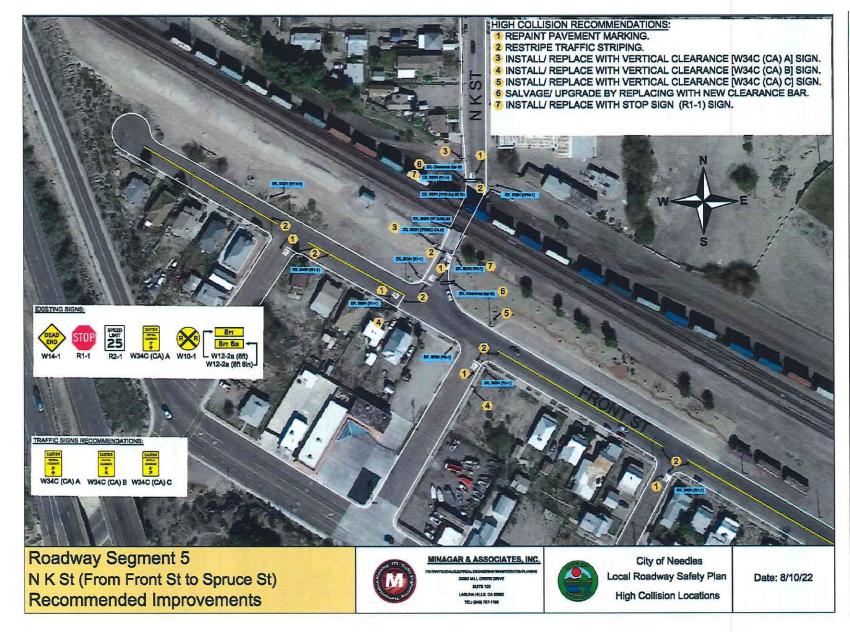

### August 30, 2022

28) Presentation by Minagar & Associates regarding the Local Roadway Safety Plan (LRSP) dated August 10, 2022

Adopt the Minagar & Associates Local Roadway Safety Plan (LRSP) dated August 10, 2022 (ACT)