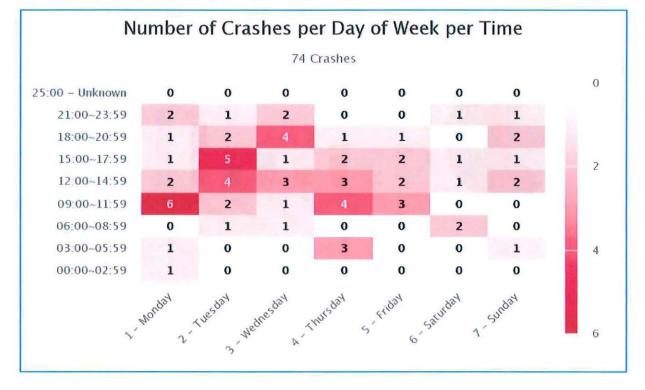

### August 30, 2022

28) Presentation by Minagar & Associates regarding the Local Roadway Safety Plan (LRSP) dated August 10, 2022

Adopt the Minagar & Associates Local Roadway Safety Plan (LRSP) dated August 10, 2022 (ACT)