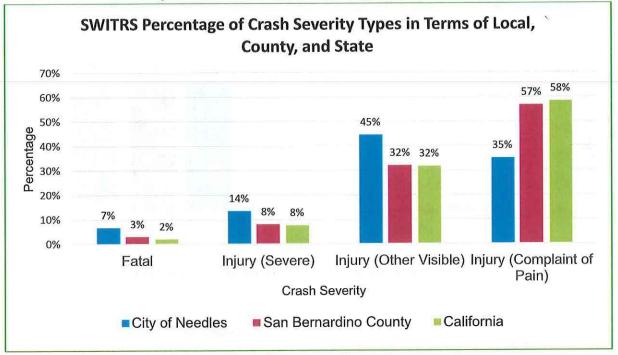

| 8     | 100    |

#### Figure 19: City of Needles Number of Crashes by Primary Crash Factor PCF Violation

According to University of California, Berkeley Transportation Injury Mapping System (TIMS) From 2017 to 2021, out of the 8 collisions, 1 collision had (00-Unknown) as a PCF Violation, 1 collision had (01-Driving or Bicycling Under the Influence of Alcohol or Drug) as a PCF Violation, 1 collision had (03-Unsafe Speed) as a PCF Violation, 1 collision had (05-Wrong Side of Road) as a PCF Violation, 1 collision had (10-Pedestrian Right of Way) as a PCF Violation, 2 collisions had (11-Pedestrian Violation) as a PCF Violation, and 1 collision had (12-Traffic Signals and Signs) as a PCF Violation.







### 6.5 Crash Data Comparison and Analysis



|                              | Count (%)   |                       |                           |  |  |
|------------------------------|-------------|-----------------------|---------------------------|--|--|
| Crash Severity               | Needles, CA | San Bernardino County | California<br>17,815 (2%) |  |  |
| 1 Fatal                      | 5 (7%)      | 1,559 (3%)            |                           |  |  |
| 2 Injury (Severe)            | 10 (14%)    | 4,190 (8%)            | 68,669 (8%)               |  |  |
| 3 Injury (Other Visible)     | 33 (45%)    | 16,686 (32%)          | 283,632 (32%)             |  |  |
| 4 Injury (Complaint of Pain) | 26 (35%)    | 29,507 (57%)          | 520,717 (58%)             |  |  |
| Total                        | 74 (100%)   | 51,942 (100%)