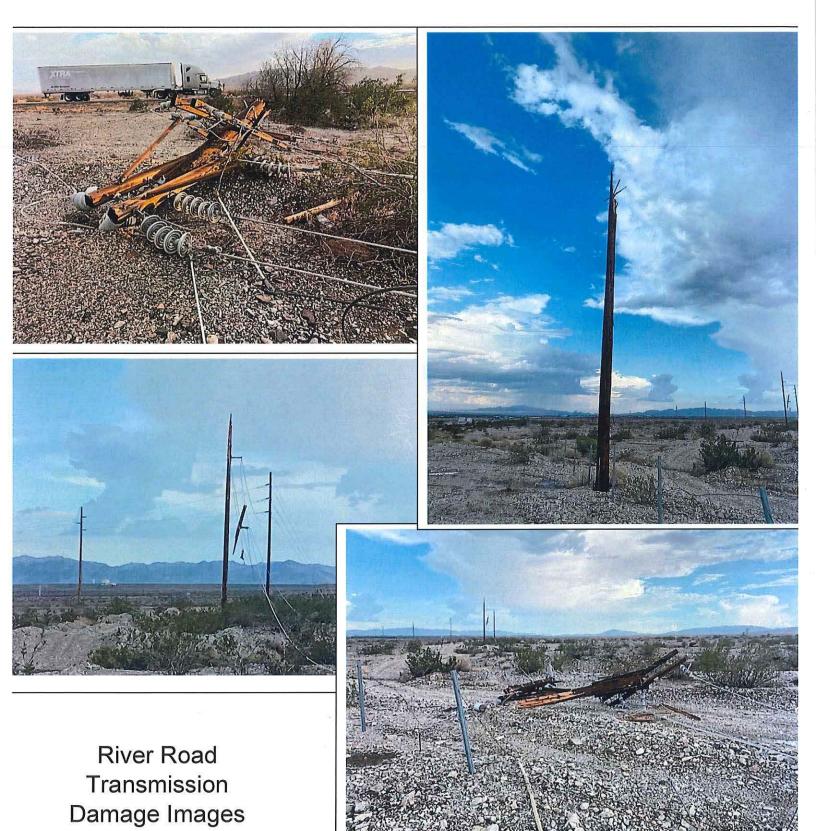

- 30) Approve the Warrants Register through August 30, 2022
- 31) Approve the minutes of April 4, April 8, April 12, April 26, May 10, May 20 and May 24
- 32) Accept the State Water Resource Control Board (SWRCB) Agreement No. SWRCB000000000D1902030 Amendment No. 2 grant funds in the amount of \$14,247,995 for the Lillyhill Booster, L Street Booster, manifold replacement, Well No 16 Treatment Plant, a backup generator for Well No. 15, service laterals and main changeouts and covers
- 33) Accept the bid from Cora Construction for Schedule Bid Item B to construct a new L Street Water Booster Station on L Street and Highland in the amount of \$838,695, total project cost is \$1,079,635 using funds from Agreement No. SWRCB00000000D1902030 and direct staff to issue a Notice of Award and Notice to Proceed
- 34) Accept the increase in an amount of \$214,824 for construction work by Arizona Department of Transportation (ADOT) under the Intergovernmental Agreement for the Needles Bridge Deck Rehabilitation Project using funds from general fund reserves with 88.53% being reimbursed by Caltrans under the Highway Bridge Program (HBP)
- 35) Authorize the transfer of funds from reserves to the Public Works budget in FY 23 not to exceed \$96,446 for the purchase of a 74 HP skip loader from Sonsray Machinery
- 36) Waive the reading and adopt Resolution No. 2022-64 approving a First Amendment to the Agreement between the City of Needles and Needles Unified School District for a Sheriff's Service Specialist for additional funding in the amount of \$1,390 for the 2022-2023 school year, city's portion from COPS fund
- 37) Award the bid to Eberhard Equipment for a 2019 Jacobsen Mower not to exceed \$24,712 funded out of the golf course irrigation budget
- 38) Authorize \$314,000 for labor for contracted emergency crew Petrelli to repair multiple powerlines on the I-40 near River Road exit; \$25,000 in material and \$35,000 to procure replacement poles borrowed from the City of Vernon for the River Road Transmission Crossing damage repair funded by the electric operating budget and file a claim with the city's insurance