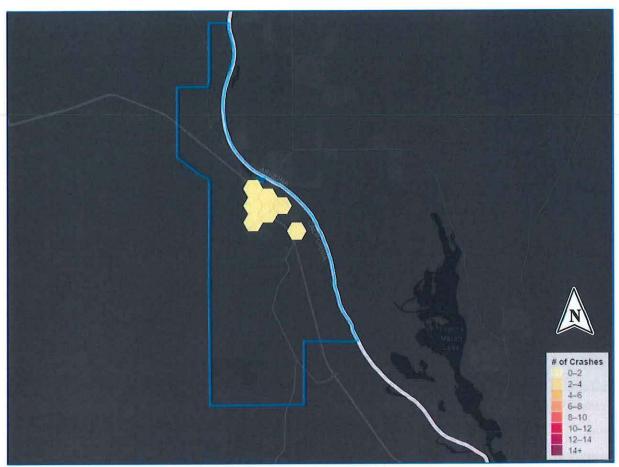

-----|--|
| A – Clear  | 6     | 85.71% |  |
| B – Cloudy | 1     | 14.29% |  |
| Total      | 7     | 100    |  |

Figure 13: City of Needles Number of Crashes by Weather (January 1, 2017 – December 31, 2021)





# 6.4 Active Transportation Program (ATP) Summary Data & Maps

From 2017 to 2021 there has been 7 pedestrian collisions, 2 bicycle collisions, and 0 motorcycle collisions. Out of the 7 pedestrian collisions, 1 was identified as fatal, 1 severe injury, 4 were visible injury, and 1 complaint of pain. Out of the 2 bicycle collisions, 2 were visible injury. The following figure displays the City's ATP heat map.



Figure 14: City of Needles Active Transportation Program Heat Map (January 1, 2017 – December 31, 2021)





Final Local Roadway Safety Plan (LRSP) City of Needles, CA





Figure 15: City of Needles Active Transportation Program Hexagonal Grid Map (January 1, 2017 – December 31, 2021)







Figure 16: City of Needles Active Transportation Program Specific Collision Map (January 1, 2017 – December 31, 2021)





Figure 17: City of Needles Number of Crashes by Crash Severity (January 1, 2017 – December 31, 2021)

According to University of California, Berkeley Transportation Injury Mapping System (TIMS), from 2017 to 2021, there was 1 fatal collision (12.5%), 1 Injury (Severe) collision (12.5%), 5 Injury (Other Visible) collisions (62.5%), and 1 was identified as Injury (Complaint of Pain) which counted for 12.5% of the total collisions.



## Figure 18: City of Needles Number of Crashes by Type of Crash (January 1, 2017 – December 31, 2021)

There was 1 br