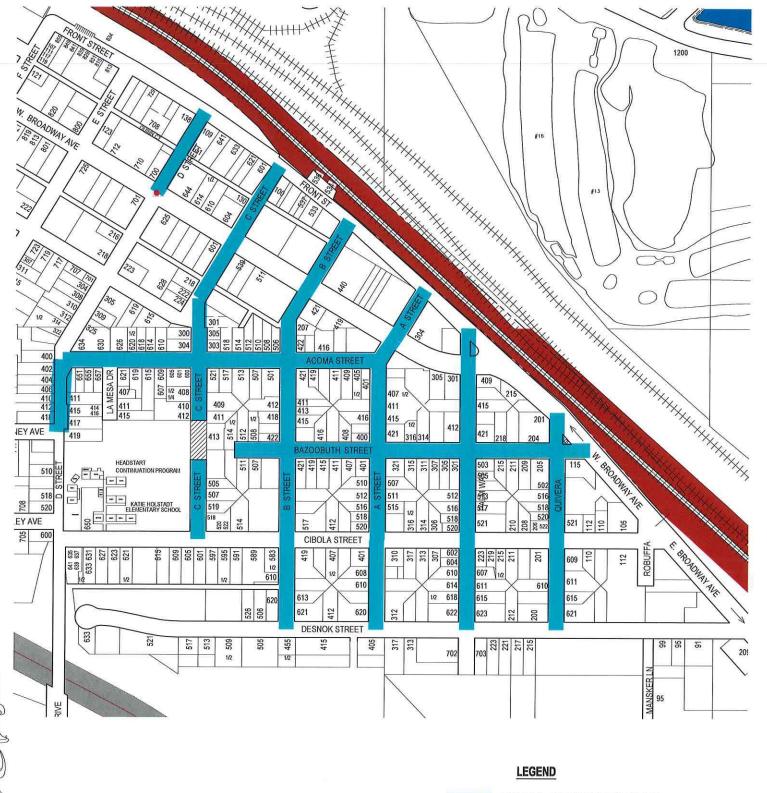

## **PUBLIC HEARING**

29) Public hearing noticed to consider all evidence and testimony for or against an increase decrease of the prima facia speed limits on East Broadway Street (Cibola St to I-40 Overpass) and West Park Road (National Old Trails Road to Needles Highway) has been **continued to September 13, 2022** 