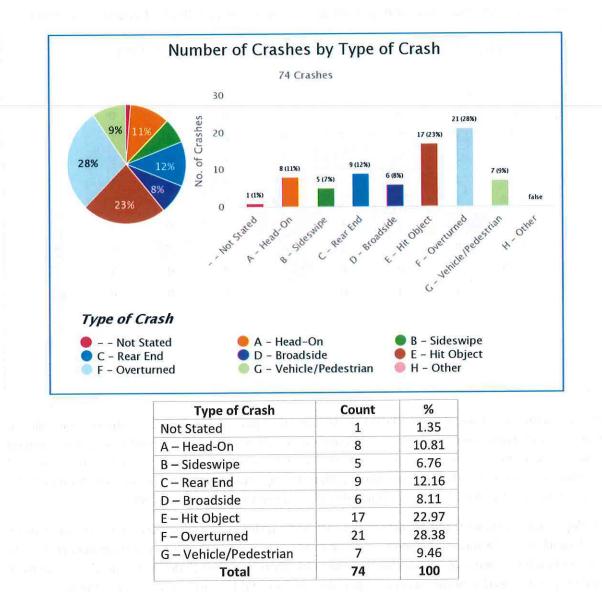

### August 30, 2022

28) Presentation by Minagar & Associates regarding the Local Roadway Safety Plan (LRSP) dated August 10, 2022

Adopt the Minagar & Associates Local Roadway Safety Plan (LRSP) dated August 10, 2022 (ACT)