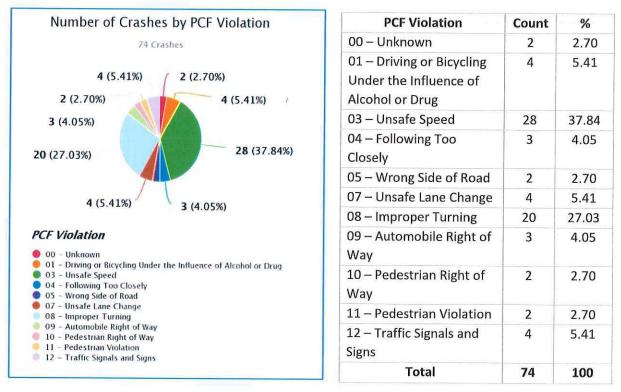

### August 30, 2022

28) Presentation by Minagar & Associates regarding the Local Roadway Safety Plan (LRSP) dated August 10, 2022

Adopt the Minagar & Associates Local Roadway Safety Plan (LRSP) dated August 10, 2022 (ACT)