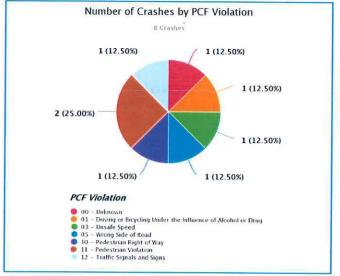

h Severity (January 1, 2017 – December 31, 2021)

According to University of California, Berkeley Transportation Injury Mapping System (TIMS), from 2017 to 2021, there was 1 fatal collision (12.5%), 1 Injury (Severe) collision (12.5%), 5 Injury (Other Visible) collisions (62.5%), and 1 was identified as Injury (Complaint of Pain) which counted for 12.5% of the total collisions.



## Figure 18: City of Needles Number of Crashes by Type of Crash (January 1, 2017 – December 31, 2021)

There was 1 broadside and 1 hit object type of collisions, which each made up 12.5% of the total types of collisions, while 6 collisions were Vehicle/Pedestrian types, which made the majority of 75% of total types of collisions.





## Table 2: City of Needles ATP Number of Crashes per Day of Week per Time





| PCF Violation                                                       | Count | %      |
|---------------------------------------------------------------------|-------|--------|
| 00 – Unknown                                                        | 1     | 12.50% |
| 01 – Driving or Bicycling Under<br>the Influence of Alcohol or Drug | 1     | 12.50% |
| 03 – Unsafe Speed                                                   | 1     | 12.50% |
| 05 – Wrong Side of Road                                             | 1     | 12.50% |
| 10 – Pedestrian Right of Way                                        | 1     | 12.50% |
| 11 – Pedestrian Violation                                           | 2     | 25.00% |
| 12 – Traffic Signals and Signs                                      | 1     | 12.50%