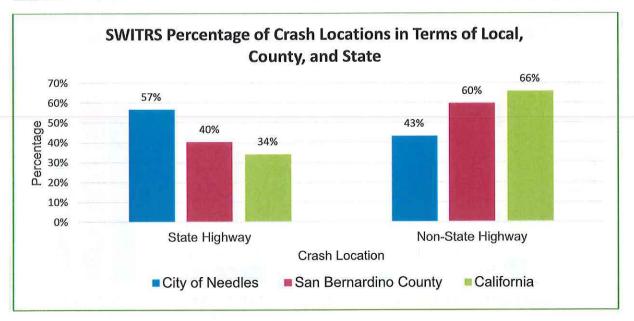

### August 30, 2022

28) Presentation by Minagar & Associates regarding the Local Roadway Safety Plan (LRSP) dated August 10, 2022

Adopt the Minagar & Associates Local Roadway Safety Plan (LRSP) dated August 10, 2022 (ACT)